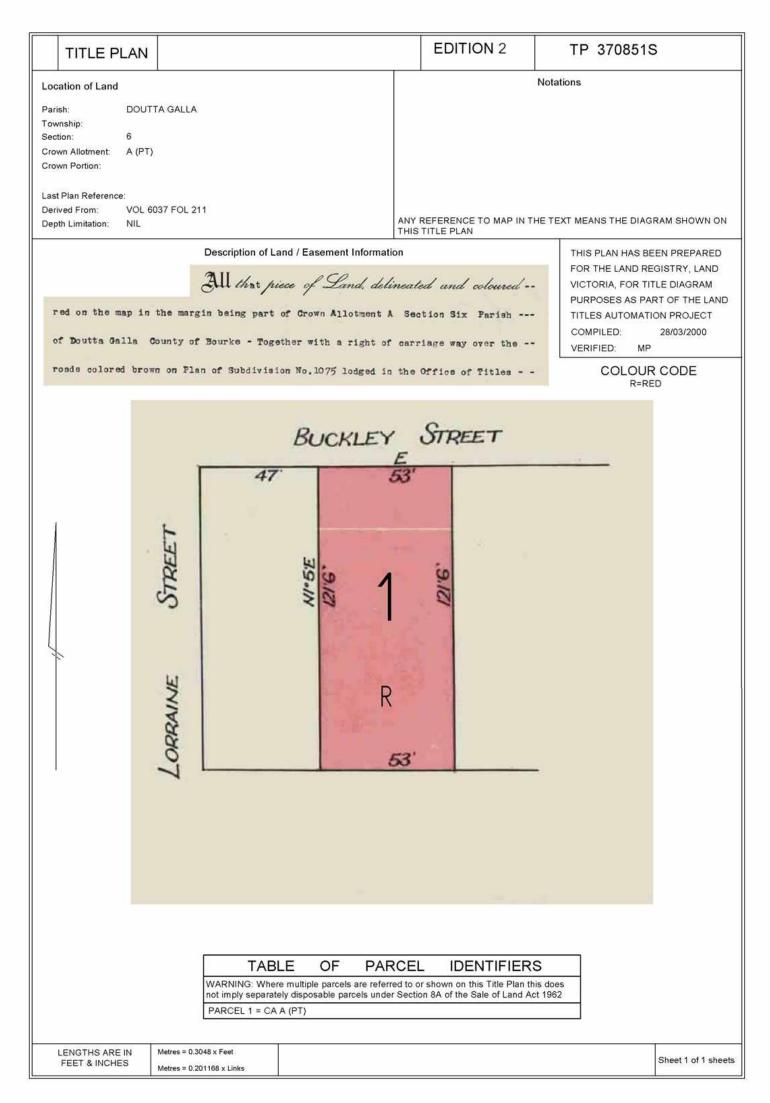

### LAND DESCRIPTION

Lot 1 on Title Plan 370851S. PARENT TITLE Volume 02692 Folio 323 Created by instrument 1611756 08/05/1936

Any encumbrances created by Section 98 Transfer of Land Act 1958 or Section 24 Subdivision Act 1988 and any other encumbrances shown or entered on the plan set out under DIAGRAM LOCATION below.

### DIAGRAM LOCATION

SEE TP370851S FOR FURTHER DETAILS AND BOUNDARIES