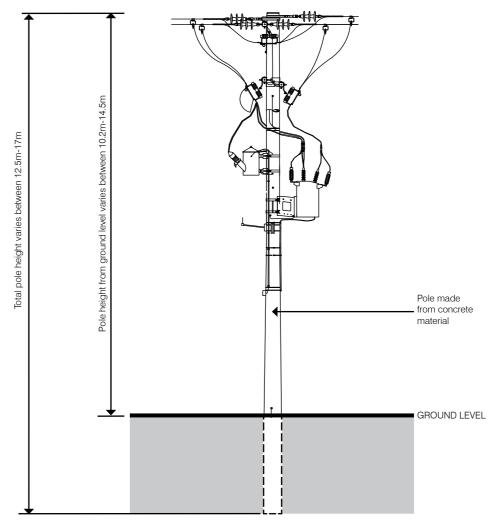

## POWER POLE PROFILE TABLE

|    | TYPE             | HEIGHT                                     |
|----|------------------|--------------------------------------------|
| A1 | INT SIDE PROFILE | 12.5m poles:<br>10.2m out of<br>the ground |
| A2 | ACR SIDE PROFILE |                                            |
| B1 | INT SIDE PROFILE | 14m poles:<br>11.6m out of<br>the ground   |
| B2 | ACR SIDE PROFILE |                                            |
| C1 | INT SIDE PROFILE | 15.5m poles:<br>13m out of the<br>ground   |
| C2 | ACR SIDE PROFILE |                                            |
| D1 | INT SIDE PROFILE | 17m poles:<br>14.5m out of<br>the ground   |
| D2 | ACR SIDE PROFILE |                                            |
|    |                  |                                            |

## LIMITATION OF PLAN

- \* New and replacement poles will be made of concrete materials. Refer to elevation plans for specifics
- \*\* Layout is based on City Power Drawing No. PCA80 5120190-1. Aerial imagery is sourced from nearmap and is approximate in location.

The document must not be used for any purpose which may breach any

TYPE 2 - ACR POLE SIDE PROFILE