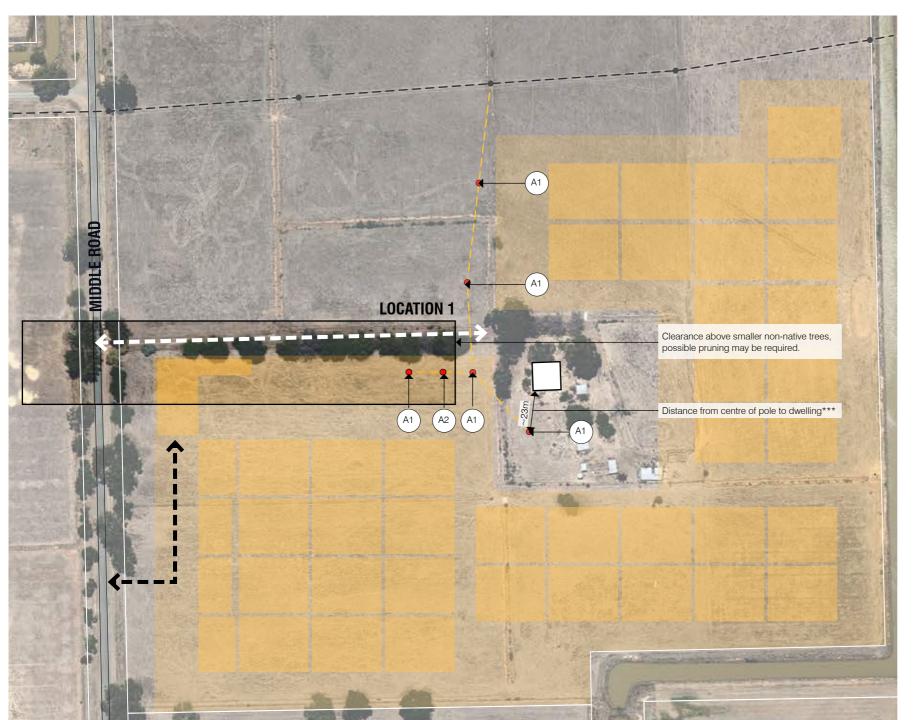

## EGEND

Road reserve/boundary

Edge of carriageway (road linemarking) \*\*\*

— Proposed overhead powerlines \*\*

--- Existing overhead powerlines \*\*

Solar farm cita and proposed

Solar farm site and proposed buildings location \*\*

Existing poles \*\*

New poles \* \*\* \*\*\*

\_ \_ Existing access road

 Approved solar farm access from south (PLN050/2019)

0 10 20 30 40 50m SCALE 1:2000@A3

## LIMITATION OF PLAN

- \* New and replacement poles will be made of concrete materials. Refer to elevation plans for specifics
- \*\* Layout is based on City Power Drawing No. PCA80 5120190-1. Aerial imagery is sourced from nearmap and is approximate in location.

purpose which may breach any

convright

- \*\*\* Offset to carriageway and dwellings has been traced from nearmap and is approximate. Detail survey is required for exact dimensions.
- Distances have been calculated from pole centre to road reserve when located within property boundary, and from pole centre to road line marking when within road reserve.
- ► Data has been collated from https://www.data.vic.gov.au/
- ► This plan has been based on MGA 2020 Zone 55