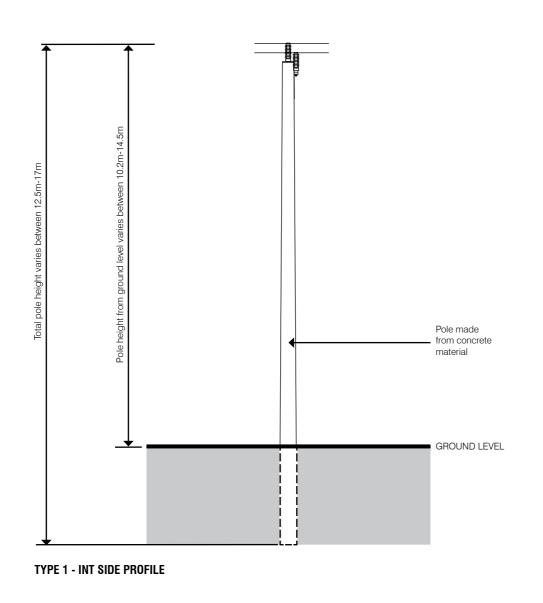

## POWER POLE PROFILE TABLE

|    | TYPE             | HEIGHT                                     |
|----|------------------|--------------------------------------------|
| A1 | INT SIDE PROFILE | 12.5m poles:<br>10.2m out of<br>the ground |
| A2 | ACR SIDE PROFILE |                                            |
| B1 | INT SIDE PROFILE | 14m poles:<br>11.6m out of<br>the ground   |
| B2 | ACR SIDE PROFILE |                                            |
| C1 | INT SIDE PROFILE | 15.5m poles:<br>13m out of the<br>ground   |
| C2 | ACR SIDE PROFILE |                                            |
| D1 | INT SIDE PROFILE | 17m poles:<br>14.5m out of<br>the ground   |
| D2 | ACR SIDE PROFILE |                                            |
|    |                  |                                            |

## LIMITATION OF PLAN

- \* New and replacement poles will be made of concrete materials. Refer to elevation plans for specifics
- \*\* Layout is based on City Power Drawing No. PCA80 5120190-1. Aerial imagery is sourced from nearmap and is approximate in location.