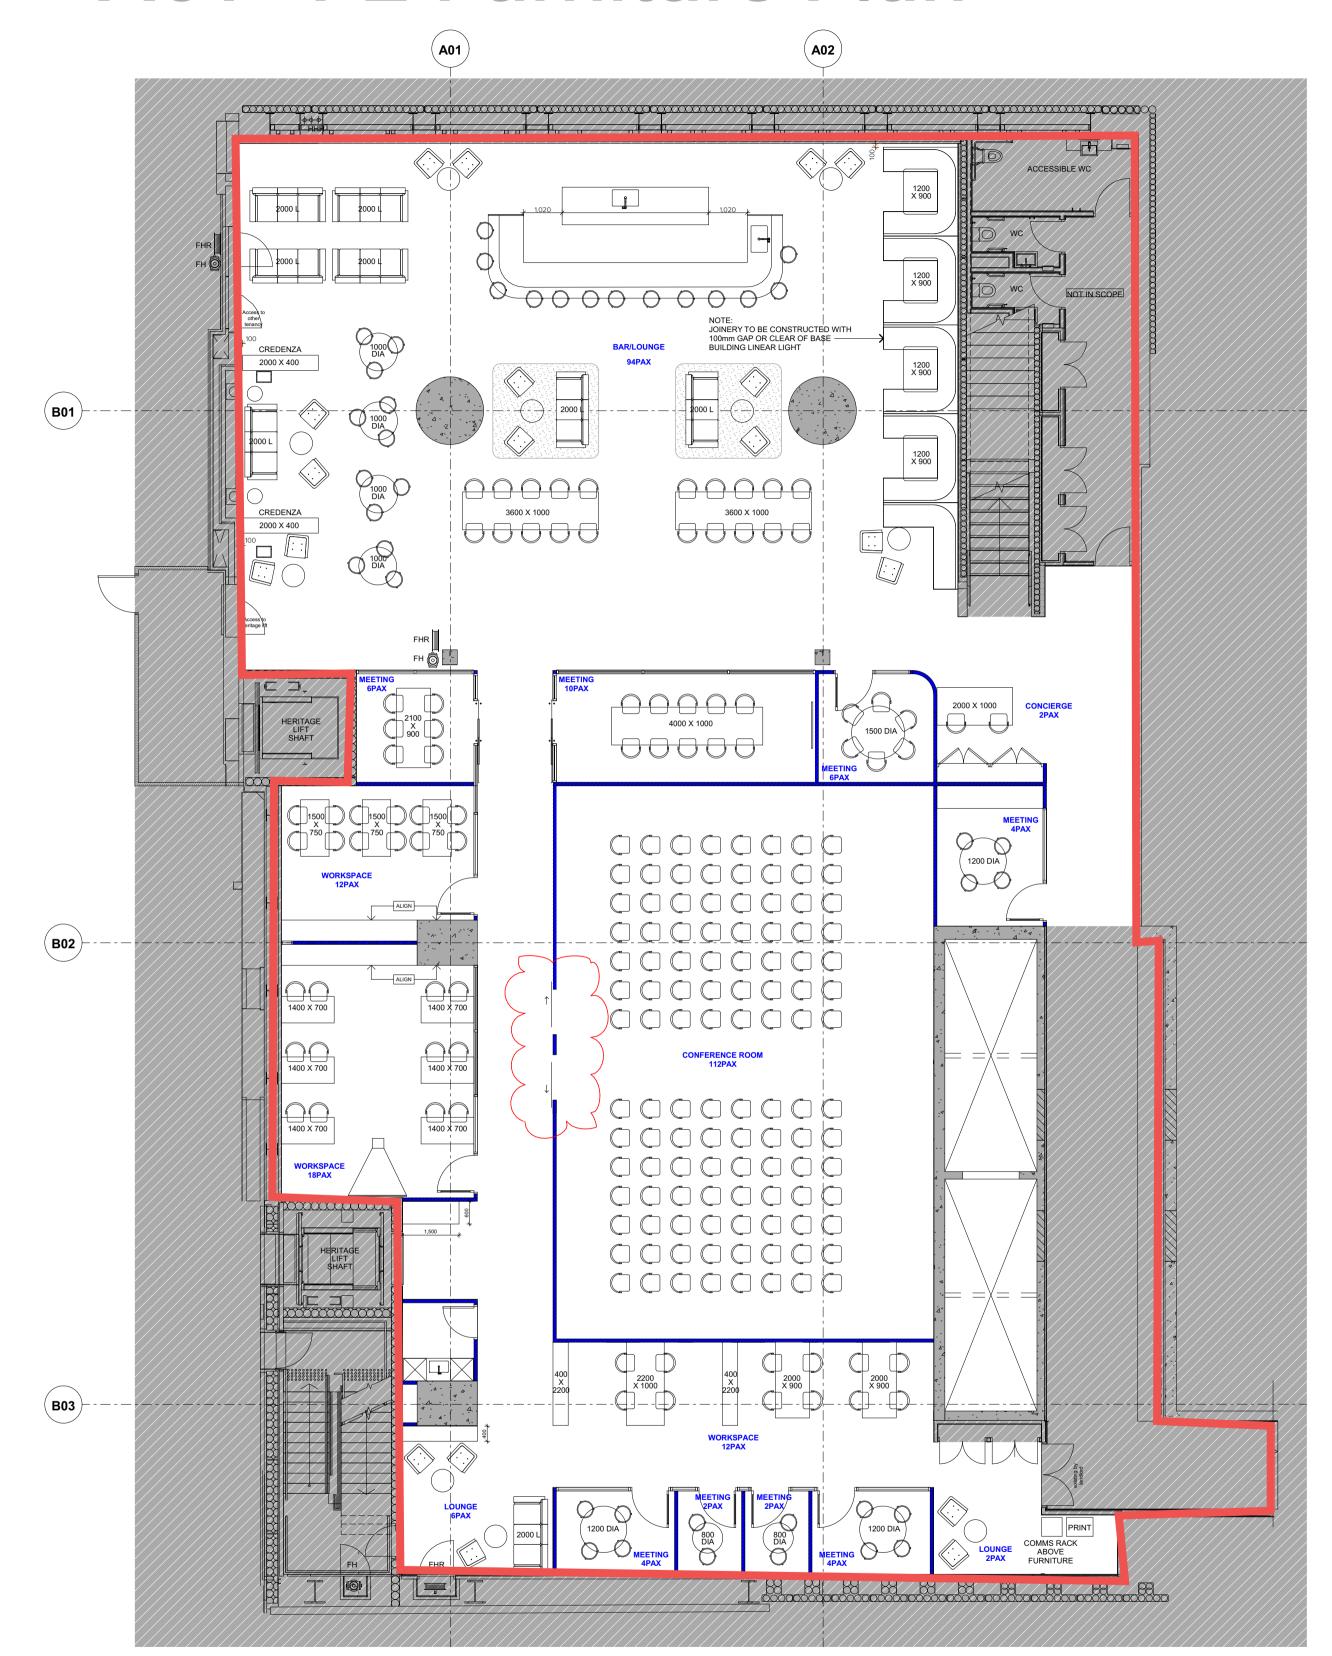

# A01 - P2 Furniture Plan

ALL FURNITURE TO BE SUPPLIED BY WORK CLUB.

LG, G, L1, L2, L3, L4, L5, L35