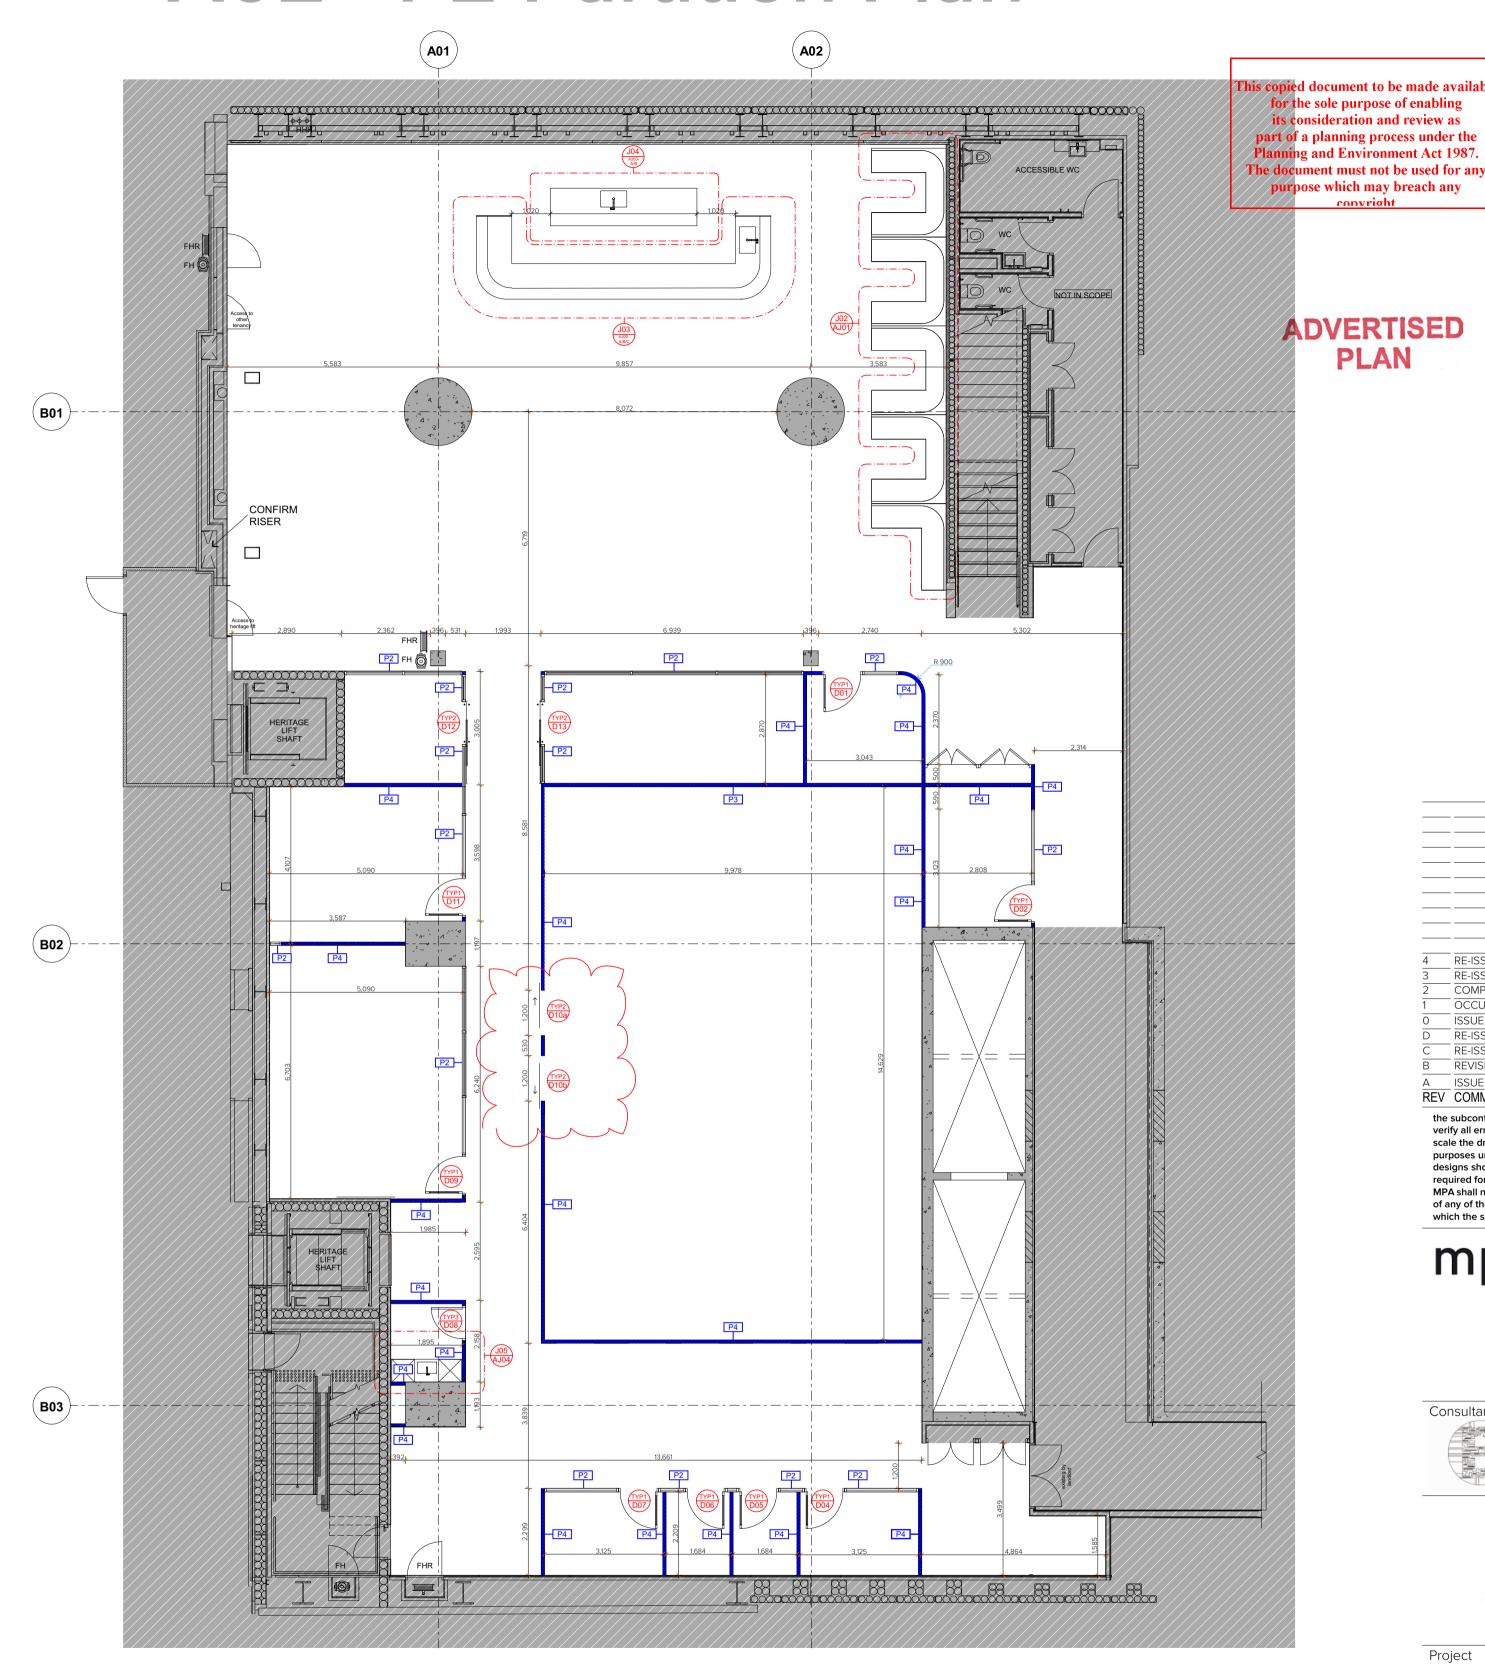

# A02 - P2 Partition Plan

### PARTITION TYPES

- **P2** BESPOKE STEEL SYSTEM W/ PLASTERBOARD BULKHEAD ABOVE TO UNDERSIDE OF SLAB. REFER TO **AD01** FOR DETAILS.
- **P3** (RW45) SLAB TO SLAB PLASTERBOARD PARTITION. 92MM STEEL STUD LINED EACH SIDE WITH 1x LAYER OF 16MM PLASTERBOARD W/ 50 ROCKWOOL, 40KG/M3 INSULATION.
- P4 (RW35) SLAB TO SLAB PLASTERBOARD PARTITION. 64MM STEEL STUD FRAME LINED EACH SIDE WITH 1x LAYER OF 13MM PLASTERBOARD.
- \* ALL UNLABELLED WALLS HAVE BEEN ASSUMED TO BE EXISTING

# DOOR TYPES

- TYP1 TYPICAL SWING DOOR BESPOKE STEEL PARTITION SYSTEM. REFER TO AD02 FOR DETAILS.
- TYP2 TYPICAL SLIDING DOOR BESPOKE STEEL PARTITION SYSTEM. REFER TO **AD03** FOR DETAILS.
- TYP3 SINGLE SWING DOOR PAINTED MDF INCLUDING JAMB AND HARDWARE.
- TYP7 DOUBLE SLIDING DOOR BESPOKE STEEL PARTITION SYSTEM. REFER TO AD05 FOR DETAILS.
- \* ALL UNLABELLED DOORS HAVE BEEN ASSUMED TO BE EXISTING

### JOINERY

- **J02** BANQUETTE SEATS REFER TO AJ01 AND AJ21 FOR DETAILS Status CONSTRUCTION
- JO3 BAR COUNTER REFER TO AJ02-A/B/C FOR DETAILS
- **J04** BAR DISPLAY CABINET REFER TO AJO3-A/B FOR DETAILS
- **J05** WASHROOM COUNTER REFER TO **AJ04** FOR DETAILS