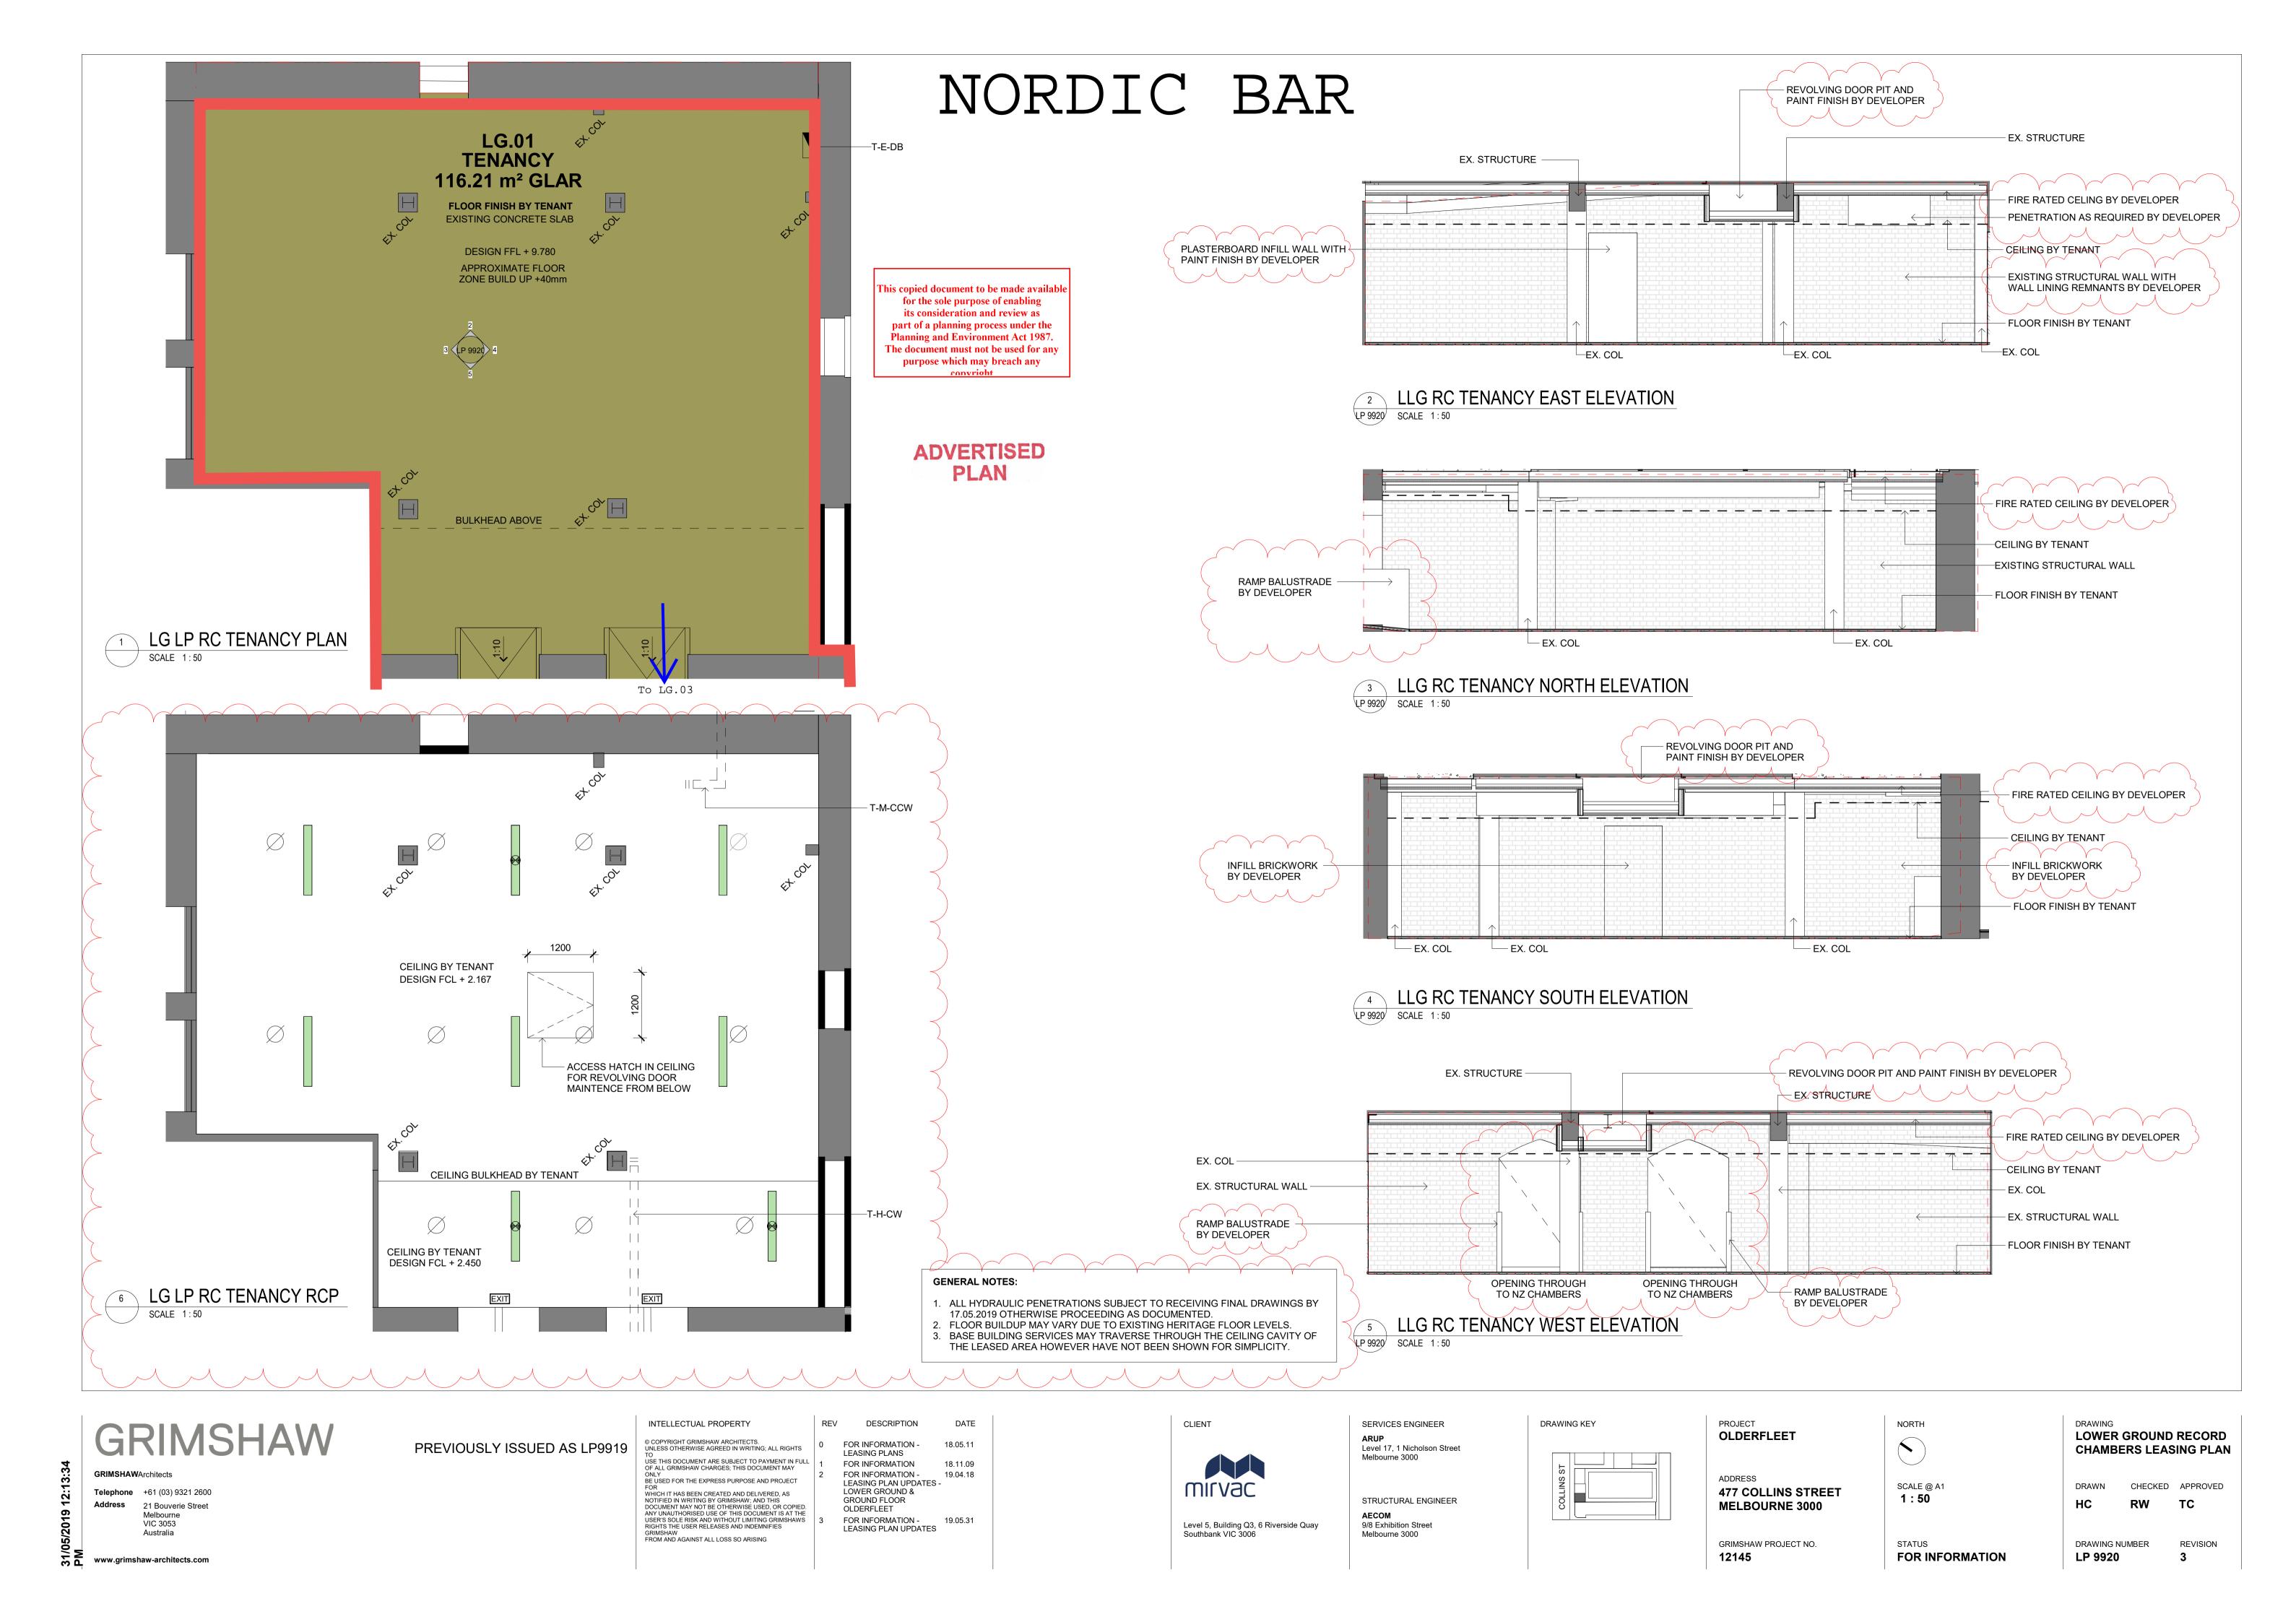

LEASING PLAN UPDATES -LOWER GROUND &

> FOR INFORMATION - 19.06.06 LEASING PLAN UPDATES

GROUND FLOOR

OLDERFLEET

FOR INFORMATION -19.05.31 LEASING PLAN UPDATES

9/8 Exhibition Street Melbourne 3000

GRIMSHAW PROJECT NO.

12145

STATUS

REVISION

DRAWING NUMBER FOR INFORMATION LP 9921