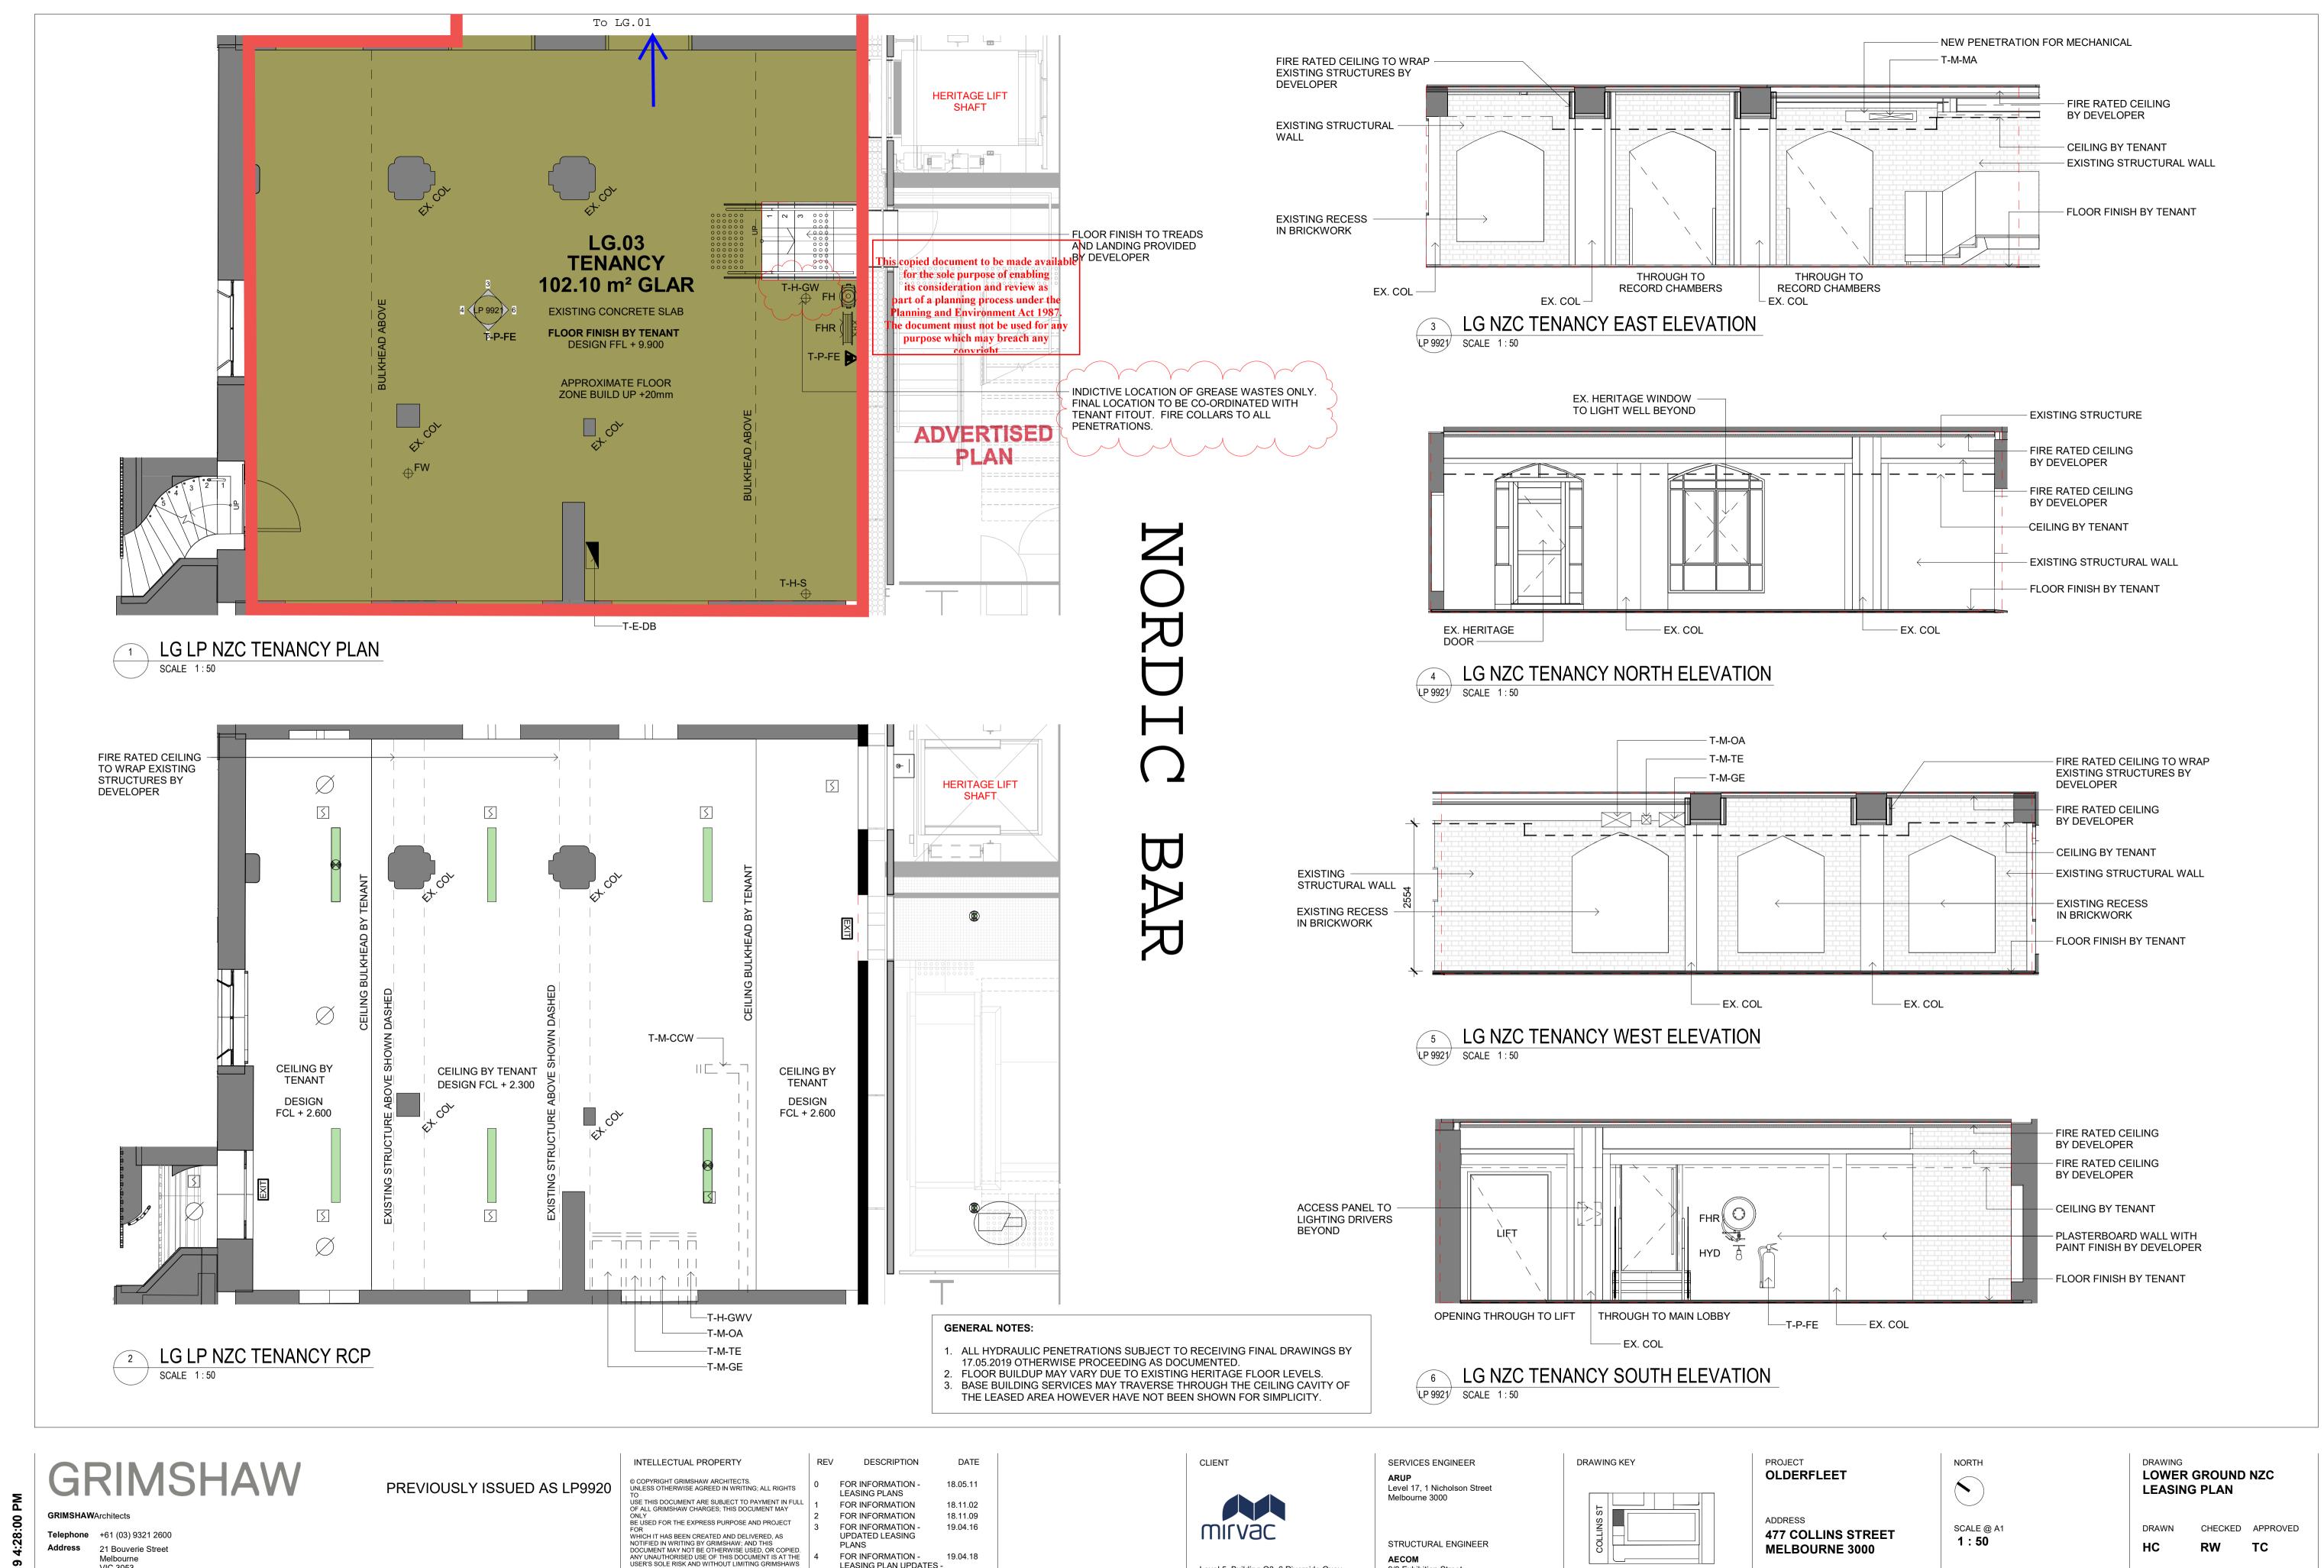

LEASING PLAN UPDATES -LOWER GROUND &

> FOR INFORMATION - 19.06.06 LEASING PLAN UPDATES

GROUND FLOOR

OLDERFLEET

FOR INFORMATION -19.05.31 LEASING PLAN UPDATES

9/8 Exhibition Street Melbourne 3000

GRIMSHAW PROJECT NO.

12145

STATUS

REVISION

DRAWING NUMBER FOR INFORMATION LP 9921