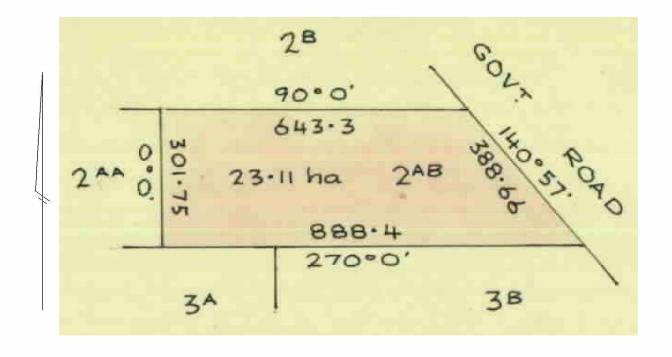

#### LAND DESCRIPTION

Crown Allotment 2AB Section 5 Parish of Moyhu. PARENT TITLE Volume 01075 Folio 834 Created by instrument E745350 21/03/1973

REGISTERED PROPRIETOR

Estate Fee Simple Sole Proprietor

ONALIM NOMINEES PTY LTD of 22 FAIRY STREET IVANHOE VIC 3079 AE205406X 24/02/2006

ENCUMBRANCES, CAVEATS AND NOTICES

MORTGAGE AE205412D 24/02/2006 NATIONAL AUSTRALIA BANK LTD

> For details of any other encumbrances see the plan or imaged folio set out under DIAGRAM LOCATION below.

DIAGRAM LOCATION

SEE TP782678G FOR FURTHER DETAILS AND BOUNDARIES

ACTIVITY IN THE LAST 125 DAYS

NTL

----- SEARCH STATEMENT-----END OF REGISTER SEARCH STATEMENT-----

Additional information: (not part of the Register Search Statement)

## LAND DESCRIPTION

\_\_\_\_\_

Crown Allotment 3A Section 5, Crown Allotment 3AB Section 5 and Crown Allotment 3B Section 5 Parish of Moyhu. PARENT TITLE Volume 00879 Folio 749 Created by instrument D965951 19/02/1971

REGISTERED PROPRIETOR

\_\_\_\_\_

Estate Fee Simple

Sole Proprietor

ONALIM NOMINEES PTY LTD of 22 FAIRY STREET IVANHOE VIC 3079 AE205411F 24/02/2006

ENCUMBRANCES, CAVEATS AND NOTICES

. . .

MORTGAGE AE205412D 24/02/2006

NATIONAL AUSTRALIA BANK LTD

For details of any other encumbrances see the plan or imaged folio set out under DIAGRAM LOCATION below.

DIAGRAM LOCATION

\_\_\_\_\_

SEE TP531349F FOR FURTHER DETAILS AND BOUNDARIES