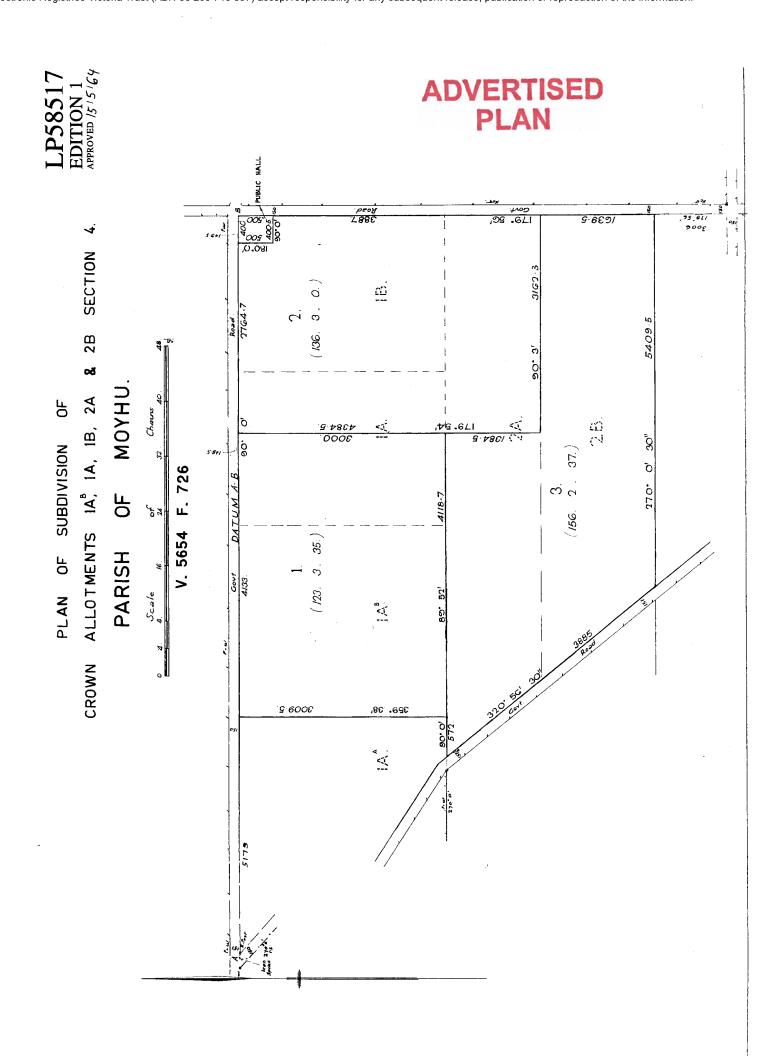

#### LAND DESCRIPTION

Lot 1 on Plan of Subdivision 058517. PARENT TITLE Volume 05654 Folio 726 Created by instrument B543904 10/07/1964

#### REGISTERED PROPRIETOR

Estate Fee Simple

Sole Proprietor

ONALIM NOMINEES PTY LTD of 430 VICTORIA STREET BRUNSWICK VIC 3056 AF775188N 11/04/2008

#### ENCUMBRANCES, CAVEATS AND NOTICES

Any encumbrances created by Section 98 Transfer of Land Act 1958 or Section 24 Subdivision Act 1988 and any other encumbrances shown or entered on the plan or imaged folio set out under DIAGRAM LOCATION below.

#### DIAGRAM LOCATION

\_\_\_\_\_\_

SEE LP058517 FOR FURTHER DETAILS AND BOUNDARIES

ACTIVITY IN THE LAST 125 DAYS

NTL

-----END OF REGISTER SEARCH STATEMENT------

Additional information: (not part of the Register Search Statement)

#### LAND DESCRIPTION

\_\_\_\_\_

Lot 2 on Plan of Subdivision 058517. PARENT TITLE Volume 05654 Folio 726 Created by instrument B543904 10/07/1964

#### REGISTERED PROPRIETOR

-----

Estate Fee Simple Sole Proprietor

ONALIM NOMINEES PTY LTD of 430 VICTORIA STREET BRUNSWICK VIC 3056 AG907084M 04/12/2009

#### LAND DESCRIPTION

\_\_\_\_\_

Lot 3 on Plan of Subdivision 058517. PARENT TITLE Volume 05654 Folio 726 Created by instrument B543904 10/07/1964

#### REGISTERED PROPRIETOR

-----

Estate Fee Simple Sole Proprietor

ONALIM NOMINEES PTY LTD of 22 FAIRY STREET IVANHOE VIC 3079 AE205409R 24/02/2006