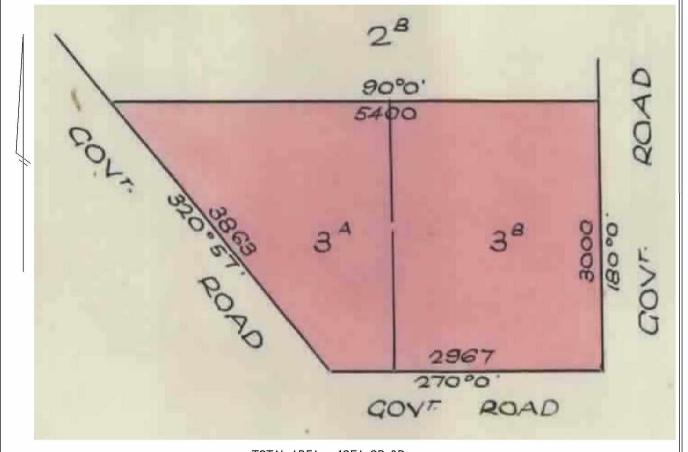

## LAND DESCRIPTION

Crown Allotment 3A Section 4 and Crown Allotment 3B Section 4 Parish of Moyhu. PARENT TITLE Volume 03915 Folio 812 Created by instrument 2352815 12/12/1950

# REGISTERED PROPRIETOR

Estate Fee Simple

Sole Proprietor

ONALIM NOMINEES PTY LTD of 430 VICTORIA STREET BRUNSWICK VIC 3056 AN372674F 13/12/2016

# ENCUMBRANCES, CAVEATS AND NOTICES

For details of any other encumbrances see the plan or imaged folio set out under DIAGRAM LOCATION below.

#### DIAGRAM LOCATION

SEE TP542185X FOR FURTHER DETAILS AND BOUNDARIES

ACTIVITY IN THE LAST 125 DAYS

NIL

DOCUMENT END

Delivered by LANDATA®, timestamp 06/06/2024 13:33 Page 1 of 1

© State of Victoria. This publication is copyright. No part may be reproduced by any process except in accordance with the provisions of the Copyright Act 1968 (Cth) and for the purposes of Section 32 of the Sale of Land Act 1962 or pursuant to a written agreement. The information is only valid at the time and in the form obtained from the LANDATA® System. None of the State of Victoria, LANDATA®, Secure Electronic Registries Victoria Pty Ltd (ABN 86 627 986 396) as trustee for the Secure Electronic Registries Victoria Trust (ABN 83 206 746 897) accept responsibility for any subsequent release, publication or reproduction of the information.

**EDITION 1** TP 542185X TITLE PLAN **Notations** Location of Land MOYHU Parish: Township: Section: Crown Allotment: 3A, 3B Crown Portion: Last Plan Reference: Derived From: VOL 7468 FOL 088 ANY REFERENCE TO MAP IN THE TEXT MEANS THE DIAGRAM SHOWN ON Depth Limitation: NIL THIS TITLE PLAN

Description of Land / Easement Information

THIS PLAN HAS BEEN PREPARED FOR THE LAND REGISTRY, LAND VICTORIA, FOR TITLE DIAGRAM PURPOSES AS PART OF THE LAND TITLES AUTOMATION PROJECT COMPILED: 22/06/2000

VERIFIED: CP

ADVERTISED PLAN

TOTAL AREA = 125A 2R OP

LENGTHS ARE IN

Metres = 0.3048 x Feet

Metres = 0.201168 x Links

Copyright State of Victoria. No part of this publication may be reproduced except as permitted by the Copyright Act 1968 (Cth), to comply with a statutory requirement or pursuant to a written agreement. The information is only valid at the time and in the form obtained from the LANDATA REGD TM System. None of the State of Victoria, its agents or contractors, accepts responsibility for any subsequent publication or reproduction of the information.