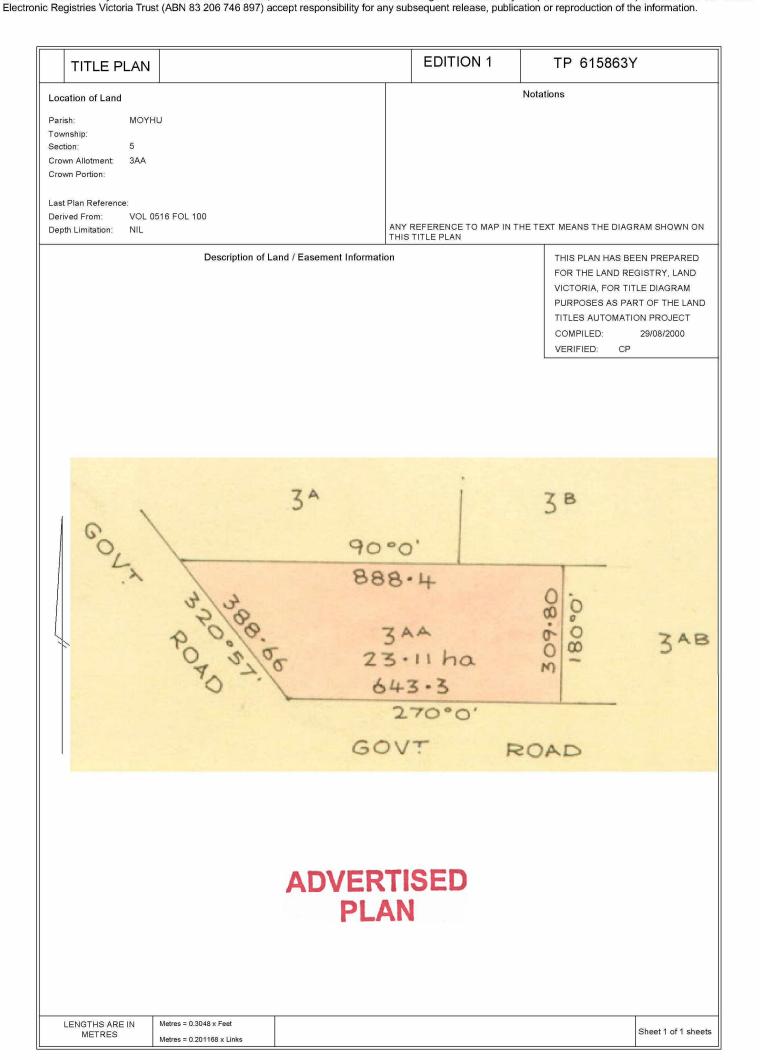

REGISTER SEARCH STATEMENT (Title Search) Transfer of Land Act 1958

VOLUME 00516 FOLIO 100

Security no : 124115604544Q Produced 06/06/2024 01:29 PM

## LAND DESCRIPTION

Crown Allotment 3AA Section 5 Parish of Moyhu. PARENT TITLE Volume 00485 Folio 982 Created by instrument E745350 21/03/1973

REGISTERED PROPRIETOR

Estate Fee Simple

Sole Proprietor

ONALIM NOMINEES PTY LTD of 22 FAIRY STREET IVANHOE VIC 3079 AE205407V 24/02/2006

ENCUMBRANCES, CAVEATS AND NOTICES

MORTGAGE AE205412D 24/02/2006 NATIONAL AUSTRALIA BANK LTD

> For details of any other encumbrances see the plan or imaged folio set out under DIAGRAM LOCATION below.

DIAGRAM LOCATION

SEE TP615863Y FOR FURTHER DETAILS AND BOUNDARIES

ACTIVITY IN THE LAST 125 DAYS

NTL

----- SEARCH STATEMENT-----END OF REGISTER SEARCH STATEMENT-----

Additional information: (not part of the Register Search Statement)

Street Address: 1033 OXLEY-MEADOW CREEK ROAD MEADOW CREEK VIC 3678

ADMINISTRATIVE NOTICES

NTL

eCT Control 16089P NATIONAL AUSTRALIA BANK LTD Effective from 22/10/2016

DOCUMENT END

Delivered by LANDATA®, timestamp 06/06/2024 13:29 Page 1 of 1