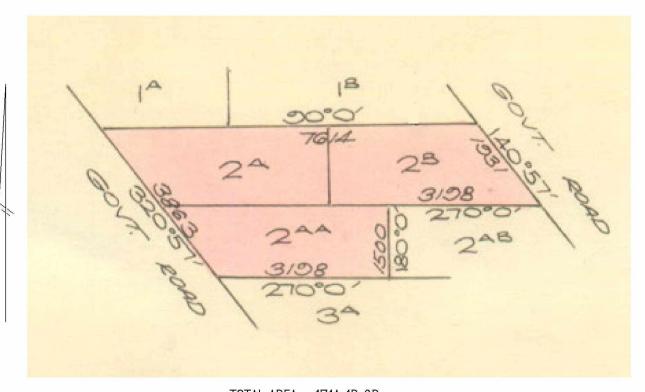

REGISTER SEARCH STATEMENT (Title Search) Transfer of Land Act 1958

VOLUME 08879 FOLIO 203

Security no : 124115603727D Produced 06/06/2024 01:12 PM

LAND DESCRIPTION

Crown Allotment 2A Section 5, Crown Allotment 2AA Section 5 and Crown Allotment 2B Section 5 Parish of Moyhu. PARENT TITLE Volume 00879 Folio 749 Created by instrument D965951 19/02/1971

REGISTERED PROPRIETOR

Estate Fee Simple

Sole Proprietor

ONALIM NOMINEES PTY LTD of 22 FAIRY STREET IVANHOE VIC 3079 AE205410H 24/02/2006

ENCUMBRANCES, CAVEATS AND NOTICES

MORTGAGE AE205412D 24/02/2006

NATIONAL AUSTRALIA BANK LTD

For details of any other encumbrances see the plan or imaged folio set out under DIAGRAM LOCATION below.

DIAGRAM LOCATION

SEE TP426360F FOR FURTHER DETAILS AND BOUNDARIES

ACTIVITY IN THE LAST 125 DAYS

-----

## LAND DESCRIPTION

\_\_\_\_\_

Crown Allotment 3A Section 5, Crown Allotment 3AB Section 5 and Crown Allotment 3B Section 5 Parish of Moyhu. PARENT TITLE Volume 00879 Folio 749 Created by instrument D965951 19/02/1971

REGISTERED PROPRIETOR

\_\_\_\_\_

Estate Fee Simple

Sole Proprietor

ONALIM NOMINEES PTY LTD of 22 FAIRY STREET IVANHOE VIC 3079 AE205411F 24/02/2006

ENCUMBRANCES, CAVEATS AND NOTICES

. . .

MORTGAGE AE205412D 24/02/2006

NATIONAL AUSTRALIA BANK LTD

For details of any other encumbrances see the plan or imaged folio set out under DIAGRAM LOCATION below.

DIAGRAM LOCATION

\_\_\_\_\_

SEE TP531349F FOR FURTHER DETAILS AND BOUNDARIES