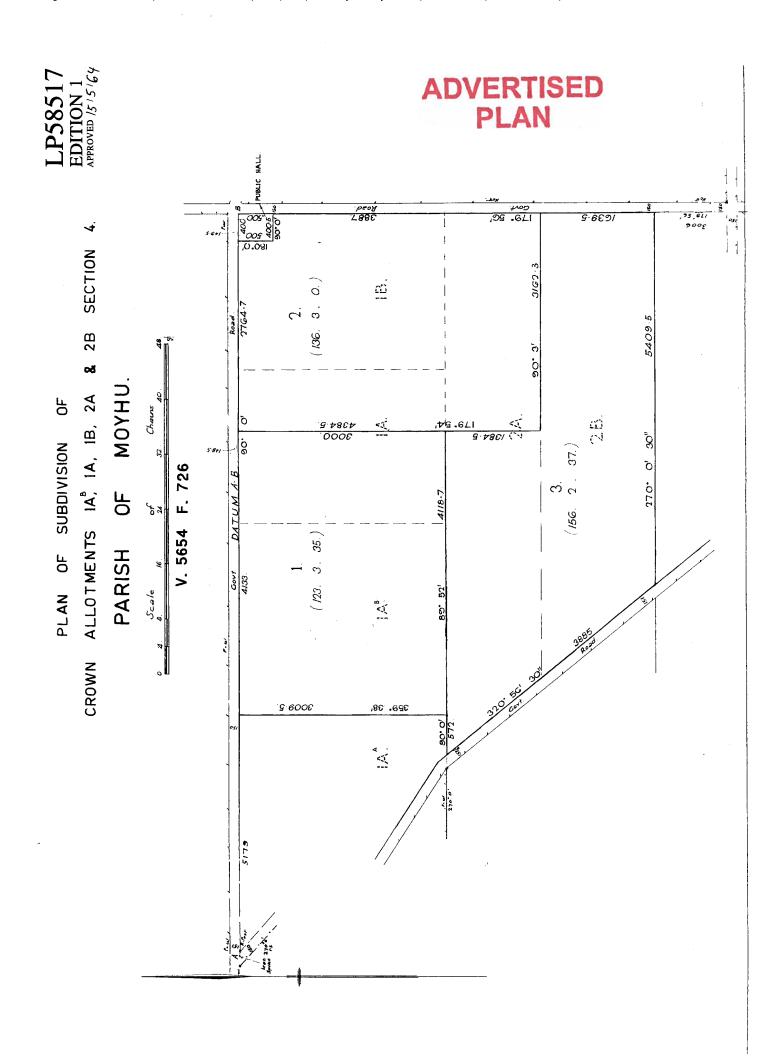

#### LAND DESCRIPTION

Lot 1 on Plan of Subdivision 058517. PARENT TITLE Volume 05654 Folio 726 Created by instrument B543904 10/07/1964

#### REGISTERED PROPRIETOR

Estate Fee Simple

Sole Proprietor

ONALIM NOMINEES PTY LTD of 430 VICTORIA STREET BRUNSWICK VIC 3056 AF775188N 11/04/2008

#### ENCUMBRANCES, CAVEATS AND NOTICES

Any encumbrances created by Section 98 Transfer of Land Act 1958 or Section 24 Subdivision Act 1988 and any other encumbrances shown or entered on the plan or imaged folio set out under DIAGRAM LOCATION below.

#### DIAGRAM LOCATION

\_\_\_\_\_\_

SEE LP058517 FOR FURTHER DETAILS AND BOUNDARIES

ACTIVITY IN THE LAST 125 DAYS

NTL

-----END OF REGISTER SEARCH STATEMENT------

Additional information: (not part of the Register Search Statement)

#### LAND DESCRIPTION

\_\_\_\_\_

Lot 2 on Plan of Subdivision 058517. PARENT TITLE Volume 05654 Folio 726 Created by instrument B543904 10/07/1964

#### REGISTERED PROPRIETOR

-----

Estate Fee Simple Sole Proprietor

ONALIM NOMINEES PTY LTD of 430 VICTORIA STREET BRUNSWICK VIC 3056 AG907084M 04/12/2009

#### LAND DESCRIPTION

\_\_\_\_\_

Lot 3 on Plan of Subdivision 058517. PARENT TITLE Volume 05654 Folio 726 Created by instrument B543904 10/07/1964

#### REGISTERED PROPRIETOR

-----

Estate Fee Simple Sole Proprietor

ONALIM NOMINEES PTY LTD of 22 FAIRY STREET IVANHOE VIC 3079 AE205409R 24/02/2006