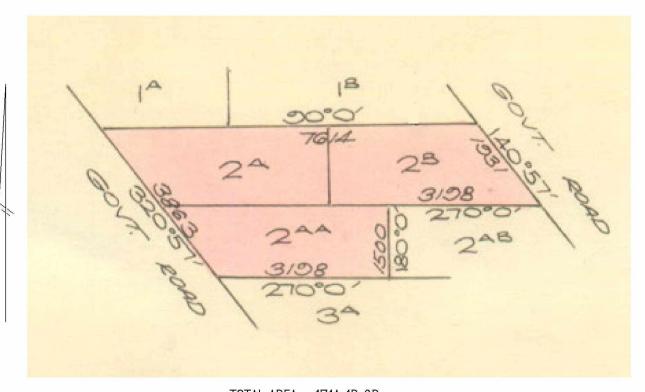

**EDITION 1** TP 426360F TITLE PLAN **Notations** Location of Land Parish: MOYHU Township: Section: 2A, 2B, 2AA Crown Allotment: Crown Portion: Last Plan Reference: Derived From: VOL 8879 FOL 203 ANY REFERENCE TO MAP IN THE TEXT MEANS THE DIAGRAM SHOWN ON Depth Limitation: NIL

THIS TITLE PLAN

#### Description of Land / Easement Information

THIS PLAN HAS BEEN PREPARED FOR THE LAND REGISTRY, LAND VICTORIA, FOR TITLE DIAGRAM PURPOSES AS PART OF THE LAND TITLES AUTOMATION PROJECT COMPILED: 04/05/2000

HG

VERIFIED:

TOTAL AREA = 171A 1R 8P

# ADVERTISED PLAN

LENGTHS ARE IN LINKS

Metres = 0.3048 x Feet

Metres = 0.201168 x Links

Sheet 1 of 1 sheets

The Victorian Government acknowledges the Traditional Owners of Victoria and pays respects to their ongoing connection to their Country, History and Culture. The Victorian Government extends this respect to their Elders, past, present and emerging.