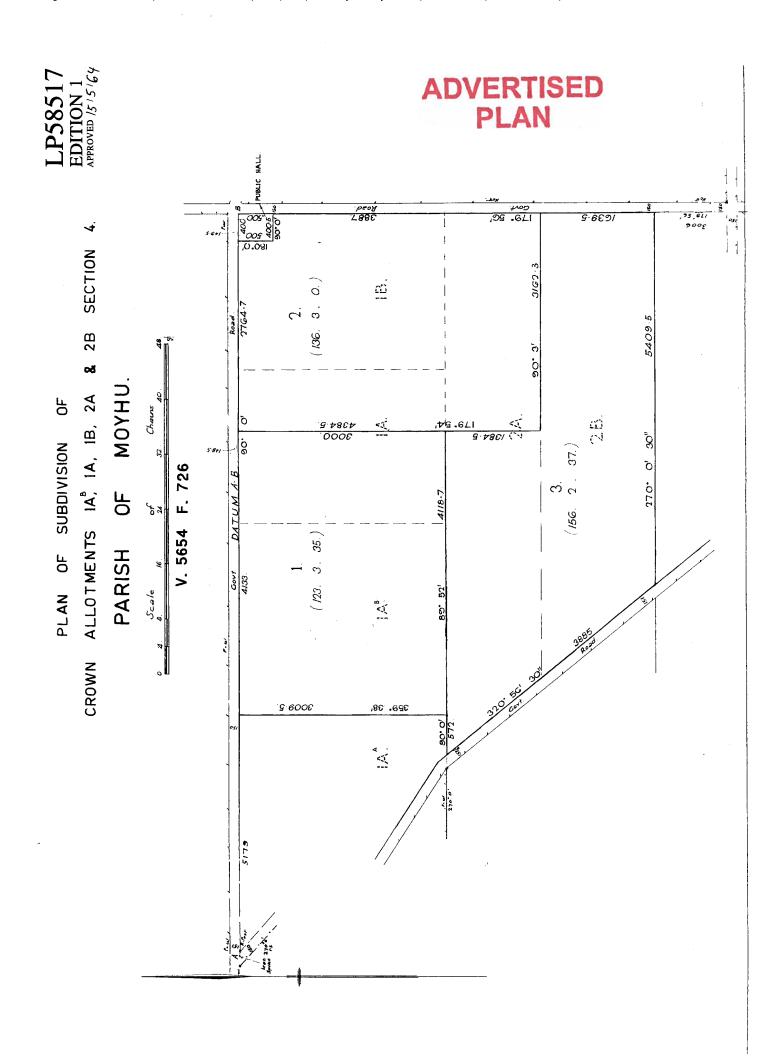

#### LAND DESCRIPTION

Lot 1 on Plan of Subdivision 058517. PARENT TITLE Volume 05654 Folio 726 Created by instrument B543904 10/07/1964

#### LAND DESCRIPTION

\_\_\_\_\_

Lot 2 on Plan of Subdivision 058517. PARENT TITLE Volume 05654 Folio 726 Created by instrument B543904 10/07/1964

#### LAND DESCRIPTION

\_\_\_\_\_

Lot 3 on Plan of Subdivision 058517. PARENT TITLE Volume 05654 Folio 726 Created by instrument B543904 10/07/1964