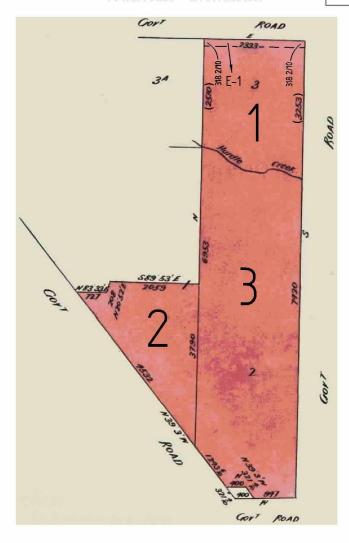

TITLE PLAN EDITION 1 TP 753880B

Location of Land

Parish: OXLEY

Township:

Section: 41

Crown Allotment: 3, 1(PT), 2(PT)

Crown Portion:

Last Plan Reference:

Derived From: VOL 5915 FOL 852

Depth Limitation: NIL

ADVERTISED PLAN

**Notations** 

ANY REFERENCE TO MAP IN THE TEXT MEANS THE DIAGRAM SHOWN ON

THIS TITLE PLAN

Description of Land / Easement Information

E-1 = EASEMENT TO SEC CREATED BY C/E B69244

FOR THE LAND REGISTRY, LAND
VICTORIA, FOR TITLE DIAGRAM
PURPOSES AS PART OF THE LAND
TITLES AUTOMATION PROJECT

THIS PLAN HAS BEEN PREPARED

COMPILED:

04/11/2002

VERIFIED:

D: AP

TOTAL AREA = 297A 3R 20P

#### TABLE OF PARCEL IDENTIFIERS

WARNING: Where multiple parcels are referred to or shown on this Title Plan this does not imply separately disposable parcels under Section 8A of the Sale of Land Act 1962

PARCEL 1 = CA 3

PARCEL 2 = CA 1 (PT)

PARCEL 3 = CA 2 (PT)

LENGTHS ARE IN LINKS

Metres = 0.3048 x Feet

Metres = 0.201168 x Links

Sheet 1 of 1 sheets

Delivered by LANDATA®, timestamp 16/08/2024 13:24 Page 1 of 1