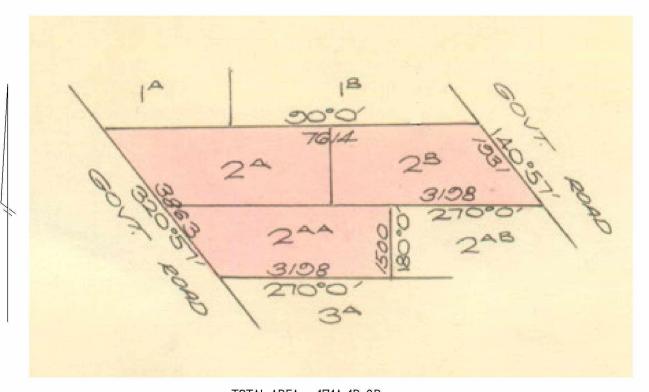

**EDITION 1** TP 426360F TITLE PLAN **Notations** Location of Land Parish: MOYHU Township: Section: 2A, 2B, 2AA Crown Allotment: Crown Portion: Last Plan Reference: Derived From: VOL 8879 FOL 203 ANY REFERENCE TO MAP IN THE TEXT MEANS THE DIAGRAM SHOWN ON Depth Limitation: NIL

THIS TITLE PLAN

#### Description of Land / Easement Information

THIS PLAN HAS BEEN PREPARED FOR THE LAND REGISTRY, LAND VICTORIA, FOR TITLE DIAGRAM PURPOSES AS PART OF THE LAND TITLES AUTOMATION PROJECT COMPILED: 04/05/2000

HG

VERIFIED:

TOTAL AREA = 171A 1R 8P

# ADVERTISED PLAN

 LENGTHS ARE IN LINKS
 Metres = 0.3048 x Feet
 Sheet 1 of 1 sheets

The Victorian Government acknowledges the Traditional Owners of Victoria and pays respects to their ongoing connection to their Country, History and Culture. The Victorian Government extends this respect to their Elders, past, present and emerging.