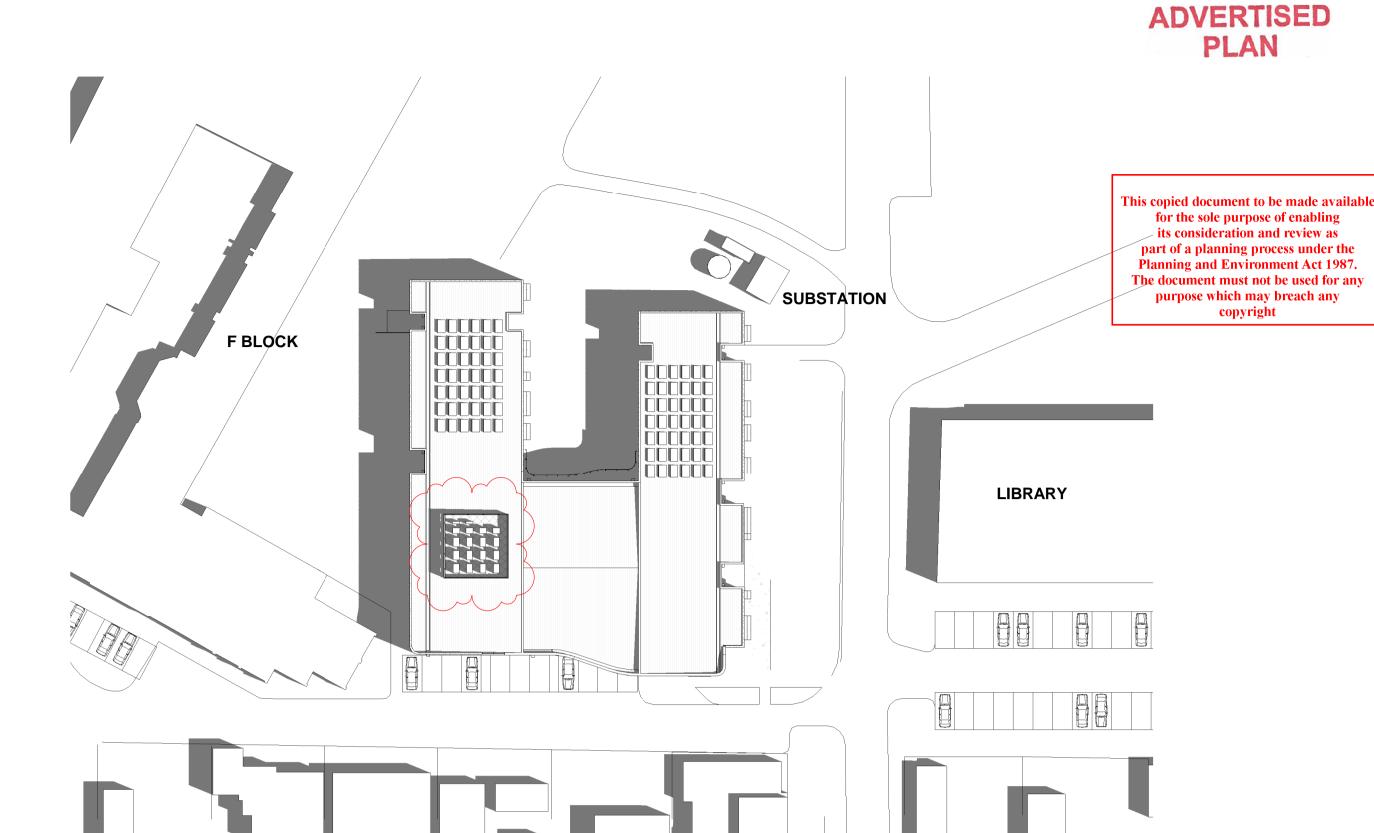

|
|     |           |      |                                 |             | © COPYRIGHT MCILDOWIE PARTNERS 2020                                   |



T/ +61 3 8695 0300 Level 2, 325 Flinders Lane info@mcildowiepartners.com.au Melbourne, Vic 3000



TP501 - Proposed Shadow Diagram Sept 22 9am 1:500



TP501 - Proposed Shadow Diagram Sept 22 1pm TP501 1:500

REVISION SCHEDULE

11.05.21 SC DRAFT TOWN PLANNING ISSUE 01.06.21 SC DRAFT TOWN PLANNING ISSUE 15.06.21 SC TOWN PLANNING ISSUE

28.06.21 SC ISSUED IN RESPONSE TO DELWP RFI

DO NOT SCALE PRINTS. USE FIGURED DIMENSIONS ONLY. ALL DIMENSIONS MUST BE CHECKED ON SITE BEFORE COMMENCING ANY WORK OR MAKING ANY SHOP DRAWINGS

CONTRACTORS

DRAWINGS TO BE PRINTED IN COLOUR. © COPYRIGHT MCILDOWIE PARTNERS 2020





TP501

1:500

T/ +61 3 8695 0300

info@mcildowiepartners.com.au Melbourne, Vic 3000

TP501 - Proposed Shadow Diagram Sept 22 11am



DESIGN DEVELOPMENT

29 GIBSON ST, BROADMEADOWS VIC 3047

SHADOW DIAGRAM 1:500@A1 TP501 CHECKED TDL 28.06.21 1/07/2021 3:46:52 PM 3103 BIM 360://3103 - Penola Catholic College/3103 - 210409 - SK Penola Catholic College.rvt

MSIldowie Partners

Level 2, 325 Flinders Lane

PENOLA CATHOLIC COLLEGE, BROADMEADOWS PROPOSED YEAR VCE / VCAL BUILDING