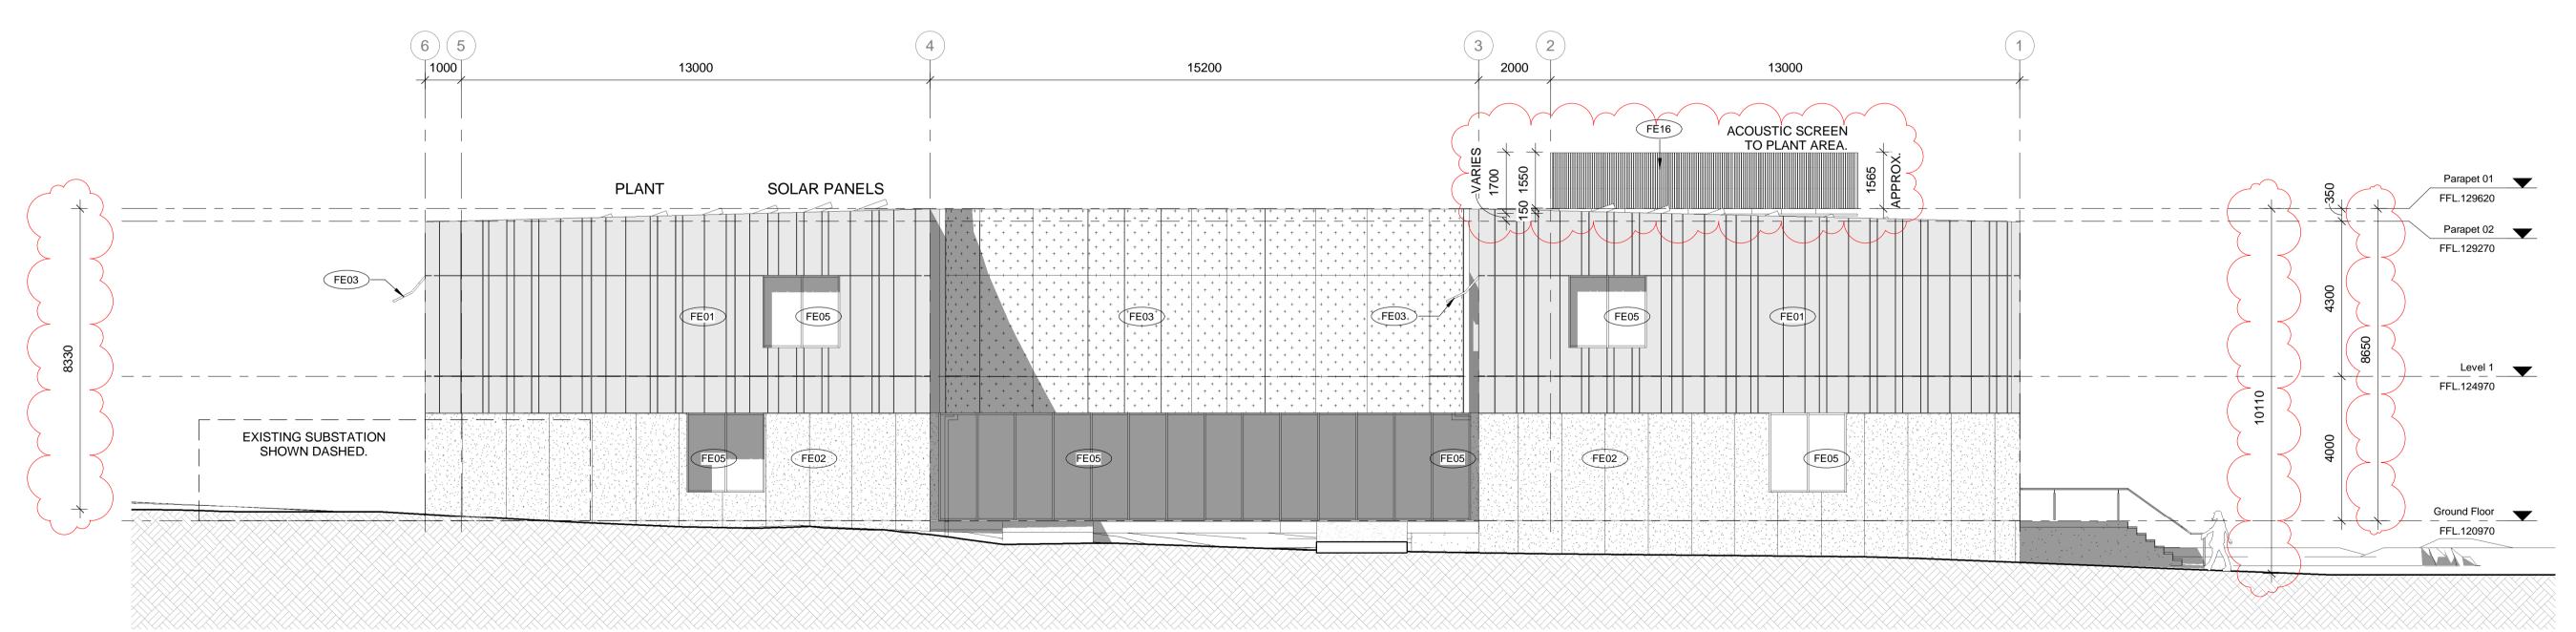

| DESIGN DEVELOPMENT                 | EAST & WE                                           | ST ELEVATI           | ON    |
|------------------------------------|-----------------------------------------------------|----------------------|-------|
| DLA CATHOLIC COLLEGE, BROADMEADOWS | SCALE 1:100 @ A1                                    | DRAWN SC             | TP202 |
| POSED YEAR VCE / VCAL BUILDING     | DATE 28.06.21  JOB No.                              | TDL  DATE PRINTED    | IFZUZ |
| BSON ST, BROADMEADOWS VIC 3047     | 3103  FILE BIM 360://3103 - Penola Catholic College | 1/07/2021 3:46:16 PM |       |