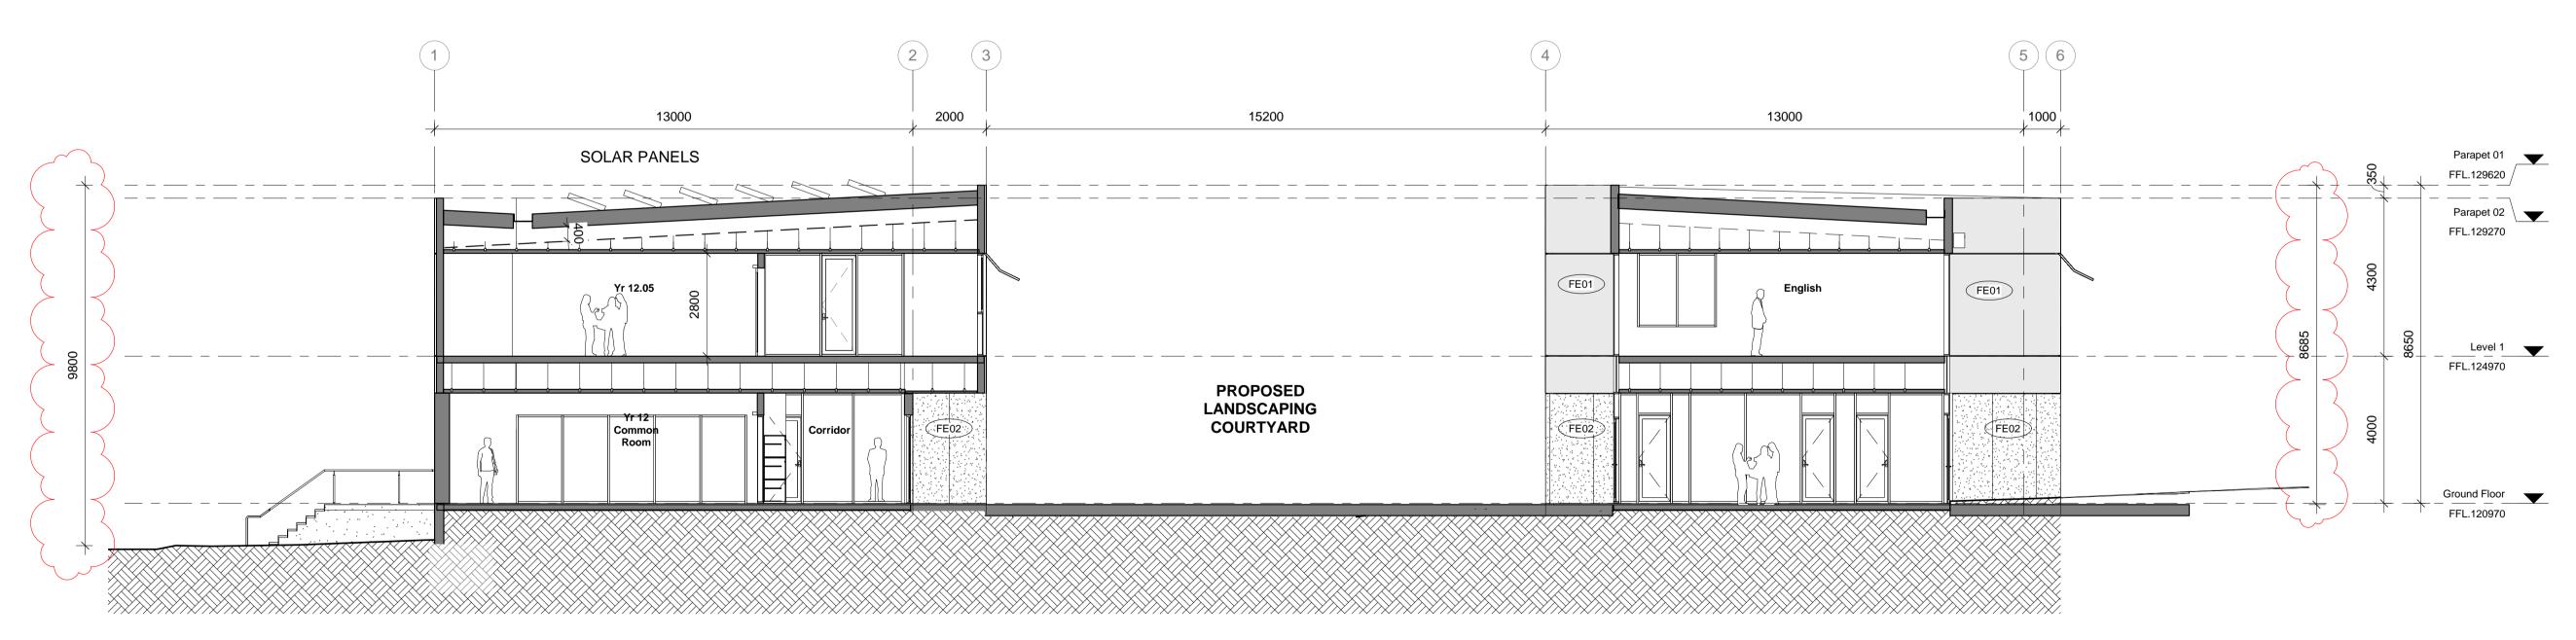

# MSIldowie PE PROJECT NA PROJECT NA

T/ +61 3 8695 0300 Level 2, 325 Flinders Lane info@mcildowiepartners.com.au Melbourne, Vic 3000

| SE                          | SECTION 01 & 02                |                                    |                |  |  |  |  |  |
|-----------------------------|--------------------------------|------------------------------------|----------------|--|--|--|--|--|
| SCALE                       |                                | DRAWN                              | DRAWING NUMBER |  |  |  |  |  |
|                             | 1 : 100 @ A1                   | SC                                 | TD204          |  |  |  |  |  |
| DATE                        |                                | CHECKED                            | TP301          |  |  |  |  |  |
|                             | 28.06.21                       | TDL                                |                |  |  |  |  |  |
| JOB No.                     |                                | DATE PRINTED                       | REV.           |  |  |  |  |  |
|                             | 3103                           | 1/07/2021 3:46:21 PM               | <b>D</b>       |  |  |  |  |  |
| FILE                        |                                |                                    |                |  |  |  |  |  |
| BIM 360://3*<br>College.rvt | 103 - Penola Catholic College/ | 3103 - 210409 - SK Penola Catholic |                |  |  |  |  |  |