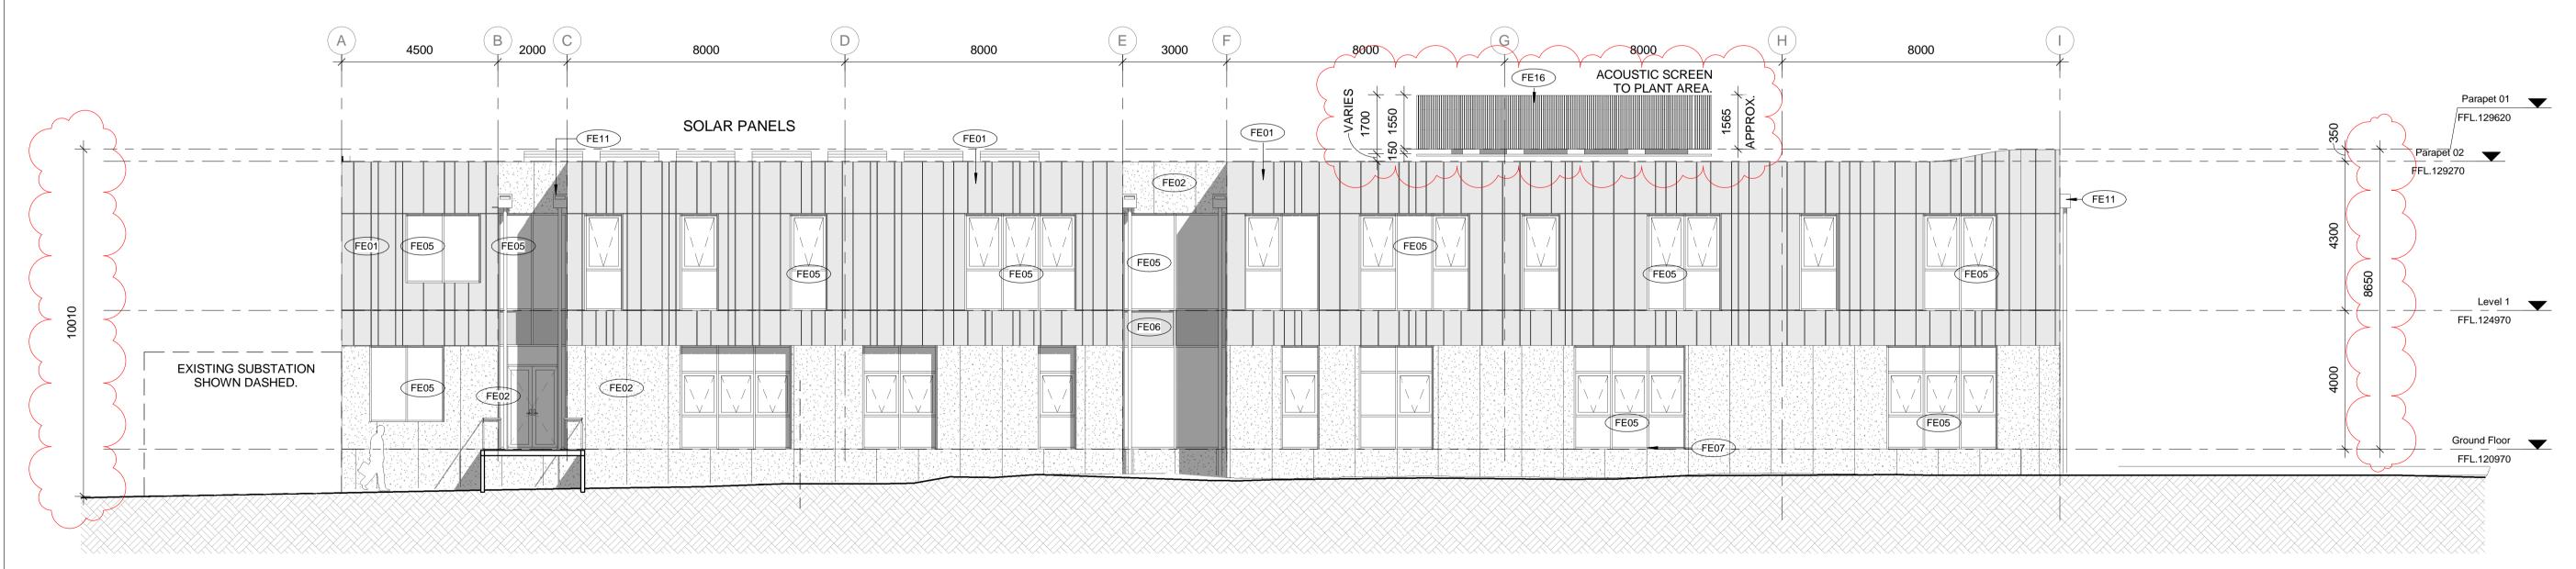

TP201 - North Elevation TP201

TP201 - South Elevation TP201

| RE' | VISION SC | HED | ULE                             | NORTH POINT | CONTRACTORS                                                           |
|-----|-----------|-----|---------------------------------|-------------|-----------------------------------------------------------------------|
| Rev | Date      | Ву  | Description                     |             | DO NOT SCALE PRINTS. USE FIGURED DIMENSIONS ONLY. ALL DIMENSIONS MUST |
| Α   | 11.05.21  | SC  | DRAFT TOWN PLANNING ISSUE       |             | BE CHECKED ON SITE BEFORE                                             |
| В   | 01.06.21  | SC  | DRAFT TOWN PLANNING ISSUE       |             | COMMENCING ANY WORK OR MAKING ANY                                     |
| С   | 15.06.21  | SC  | TOWN PLANNING ISSUE             |             | SHOP DRAWINGS                                                         |
| D   | 28.06.21  | SC  | ISSUED IN RESPONSE TO DELWP RFI |             |                                                                       |
|     |           |     |                                 |             | DRAWINGS TO BE PRINTED IN COLOUR.                                     |
|     |           |     |                                 |             | © COPYRIGHT MCILDOWIE PARTNERS 2020                                   |

29 GIBSON ST, BROADMEADOWS VIC 3047

DESIGN DEVELOPMENT

| NORTH & SOUTH ELEVATION                                                                      |              |                                   |                |  |  |
|----------------------------------------------------------------------------------------------|--------------|-----------------------------------|----------------|--|--|
| SCALE                                                                                        | 1 : 100 @ A1 | DRAWN SC                          | DRAWING NUMBER |  |  |
| DATE                                                                                         | 28.06.21     | CHECKED TDL                       | TP201          |  |  |
| JOB No.                                                                                      | 3103         | DATE PRINTED 1/07/2021 3:46:10 PM | REV.           |  |  |
| FILE BIM 360://3103 - Penola Catholic College/3103 - 210409 - SK Penola Catholic College.rvt |              |                                   |                |  |  |