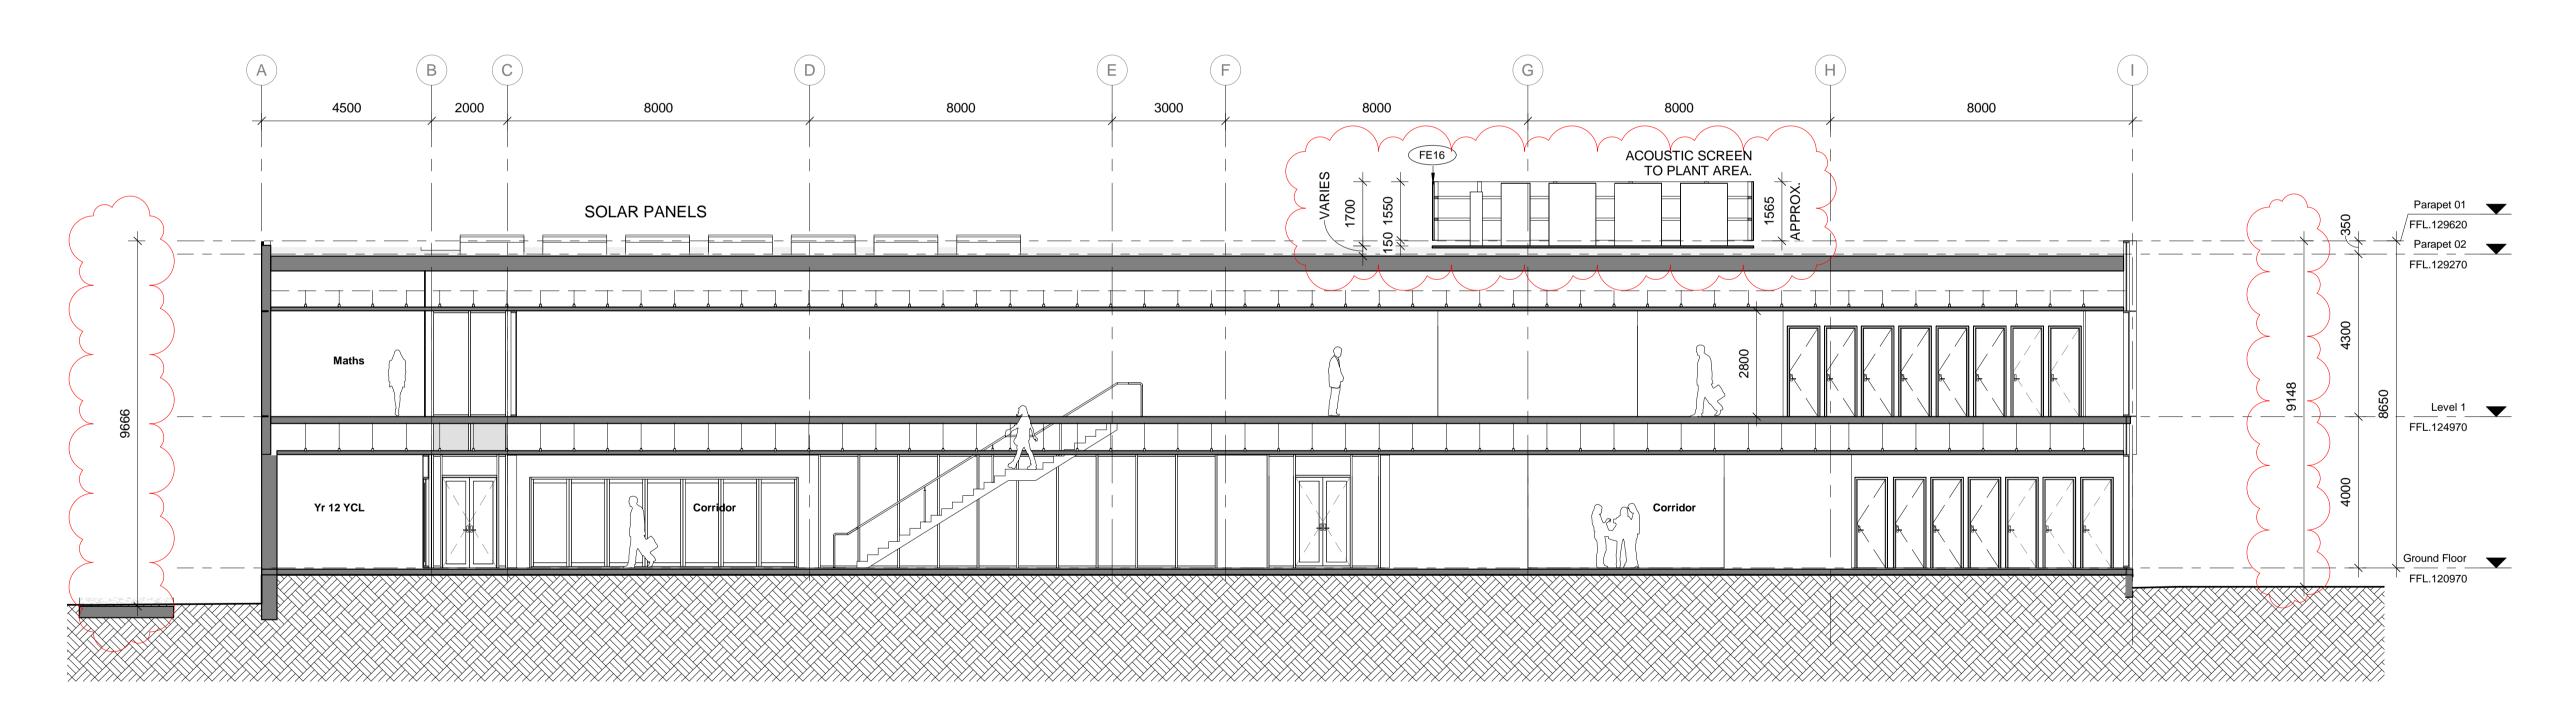

# MSIldowie PE PROJECT NA PROJECT NA

T/ +61 3 8695 0300 Level 2, 325 Flinders Lane info@mcildowiepartners.com.au Melbourne, Vic 3000

| SE                          | SECTION 01 & 02                |                                    |                |  |  |  |  |  |
|-----------------------------|--------------------------------|------------------------------------|----------------|--|--|--|--|--|
| SCALE                       |                                | DRAWN                              | DRAWING NUMBER |  |  |  |  |  |
|                             | 1 : 100 @ A1                   | SC                                 | TD204          |  |  |  |  |  |
| DATE                        |                                | CHECKED                            | TP301          |  |  |  |  |  |
|                             | 28.06.21                       | TDL                                |                |  |  |  |  |  |
| JOB No.                     |                                | DATE PRINTED                       | REV.           |  |  |  |  |  |
|                             | 3103                           | 1/07/2021 3:46:21 PM               | <b>D</b>       |  |  |  |  |  |
| FILE                        |                                |                                    |                |  |  |  |  |  |
| BIM 360://3*<br>College.rvt | 103 - Penola Catholic College/ | 3103 - 210409 - SK Penola Catholic |                |  |  |  |  |  |

PENOLA CATHOLIC COLLEGE, BROADMEADOWS

| SECTION 03 & 04                      |                               |                                    |                |  |  |  |  |
|--------------------------------------|-------------------------------|------------------------------------|----------------|--|--|--|--|
| SCALE                                |                               | DRAWN                              | DRAWING NUMBER |  |  |  |  |
|                                      | 1 : 100 @ A1                  | SC                                 | TP302          |  |  |  |  |
| DATE                                 |                               | CHECKED                            | IFOUZ          |  |  |  |  |
|                                      | 28.06.21                      | TDL                                |                |  |  |  |  |
| JOB No.                              |                               | DATE PRINTED                       | REV.           |  |  |  |  |
|                                      | 3103                          | 1/07/2021 3:46:23 PM               | D              |  |  |  |  |
| FILE<br>BIM 360://310<br>College.rvt | 03 - Penola Catholic College/ | 3103 - 210409 - SK Penola Catholic |                |  |  |  |  |