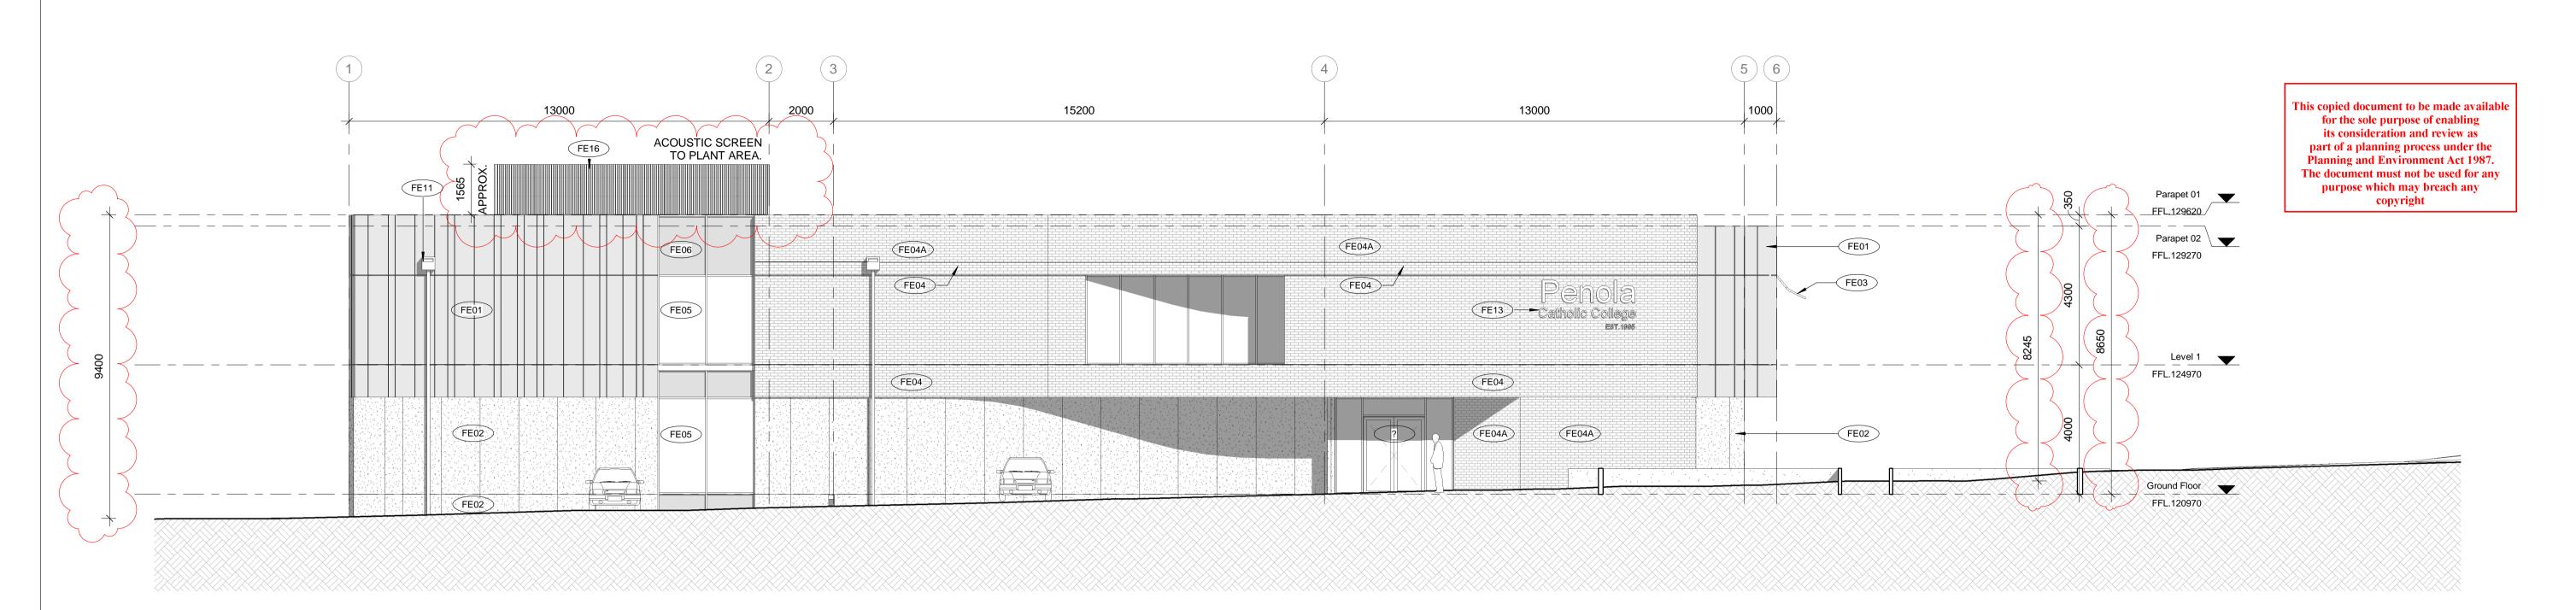

| DESIGN DEVELOPMENT                 | EAST & WE                                           | ST ELEVATI           | ON    |
|------------------------------------|-----------------------------------------------------|----------------------|-------|
| DLA CATHOLIC COLLEGE, BROADMEADOWS | SCALE 1:100 @ A1                                    | DRAWN SC             | TP202 |
| POSED YEAR VCE / VCAL BUILDING     | DATE 28.06.21  JOB No.                              | TDL  DATE PRINTED    | IFZUZ |
| BSON ST, BROADMEADOWS VIC 3047     | 3103  FILE BIM 360://3103 - Penola Catholic College | 1/07/2021 3:46:16 PM |       |