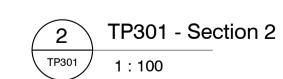

PENOLA CATHOLIC COLLEGE, BROADMEADOWS

| SECTION 03 & 04                      |                               |                                    |                |  |  |  |  |
|--------------------------------------|-------------------------------|------------------------------------|----------------|--|--|--|--|
| SCALE                                |                               | DRAWN                              | DRAWING NUMBER |  |  |  |  |
|                                      | 1 : 100 @ A1                  | SC                                 | TP302          |  |  |  |  |
| DATE                                 |                               | CHECKED                            | IFOUZ          |  |  |  |  |
|                                      | 28.06.21                      | TDL                                |                |  |  |  |  |
| JOB No.                              |                               | DATE PRINTED                       | REV.           |  |  |  |  |
|                                      | 3103                          | 1/07/2021 3:46:23 PM               | D              |  |  |  |  |
| FILE<br>BIM 360://310<br>College.rvt | 03 - Penola Catholic College/ | 3103 - 210409 - SK Penola Catholic |                |  |  |  |  |