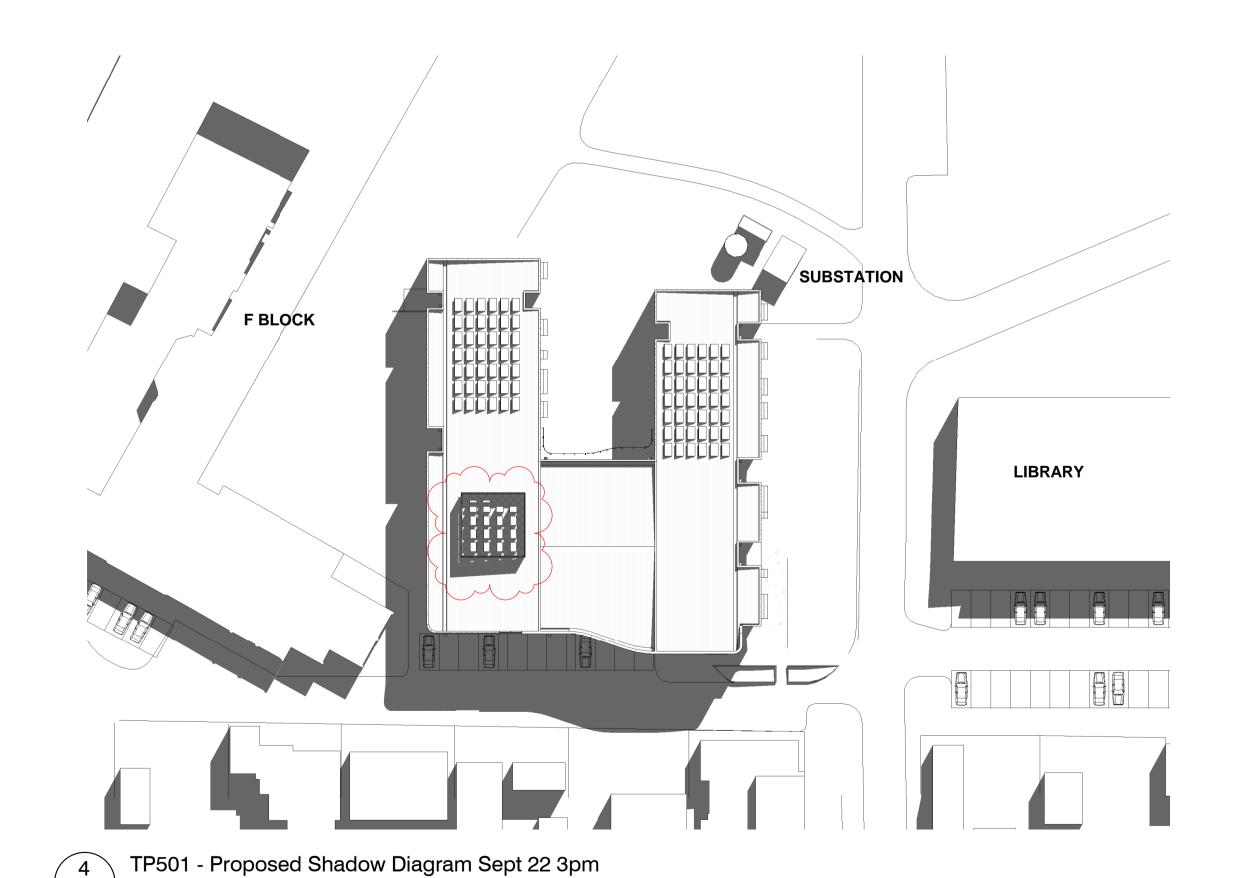

T/ +61 3 8695 0300 Level 2, 325 Flinders Lane info@mcildowiepartners.com.au Melbourne, Vic 3000

TP501 - Proposed Shadow Diagram Sept 22 9am 1:500

TP501 - Proposed Shadow Diagram Sept 22 1pm TP501 1:500

REVISION SCHEDULE

11.05.21 SC DRAFT TOWN PLANNING ISSUE 01.06.21 SC DRAFT TOWN PLANNING ISSUE 15.06.21 SC TOWN PLANNING ISSUE

28.06.21 SC ISSUED IN RESPONSE TO DELWP RFI

DO NOT SCALE PRINTS. USE FIGURED DIMENSIONS ONLY. ALL DIMENSIONS MUST BE CHECKED ON SITE BEFORE COMMENCING ANY WORK OR MAKING ANY SHOP DRAWINGS

CONTRACTORS

DRAWINGS TO BE PRINTED IN COLOUR. © COPYRIGHT MCILDOWIE PARTNERS 2020

TP501

1:500

T/ +61 3 8695 0300

info@mcildowiepartners.com.au Melbourne, Vic 3000

TP501 - Proposed Shadow Diagram Sept 22 11am

DESIGN DEVELOPMENT

29 GIBSON ST, BROADMEADOWS VIC 3047

SHADOW DIAGRAM 1:500@A1 TP501 CHECKED TDL 28.06.21 1/07/2021 3:46:52 PM 3103 BIM 360://3103 - Penola Catholic College/3103 - 210409 - SK Penola Catholic College.rvt