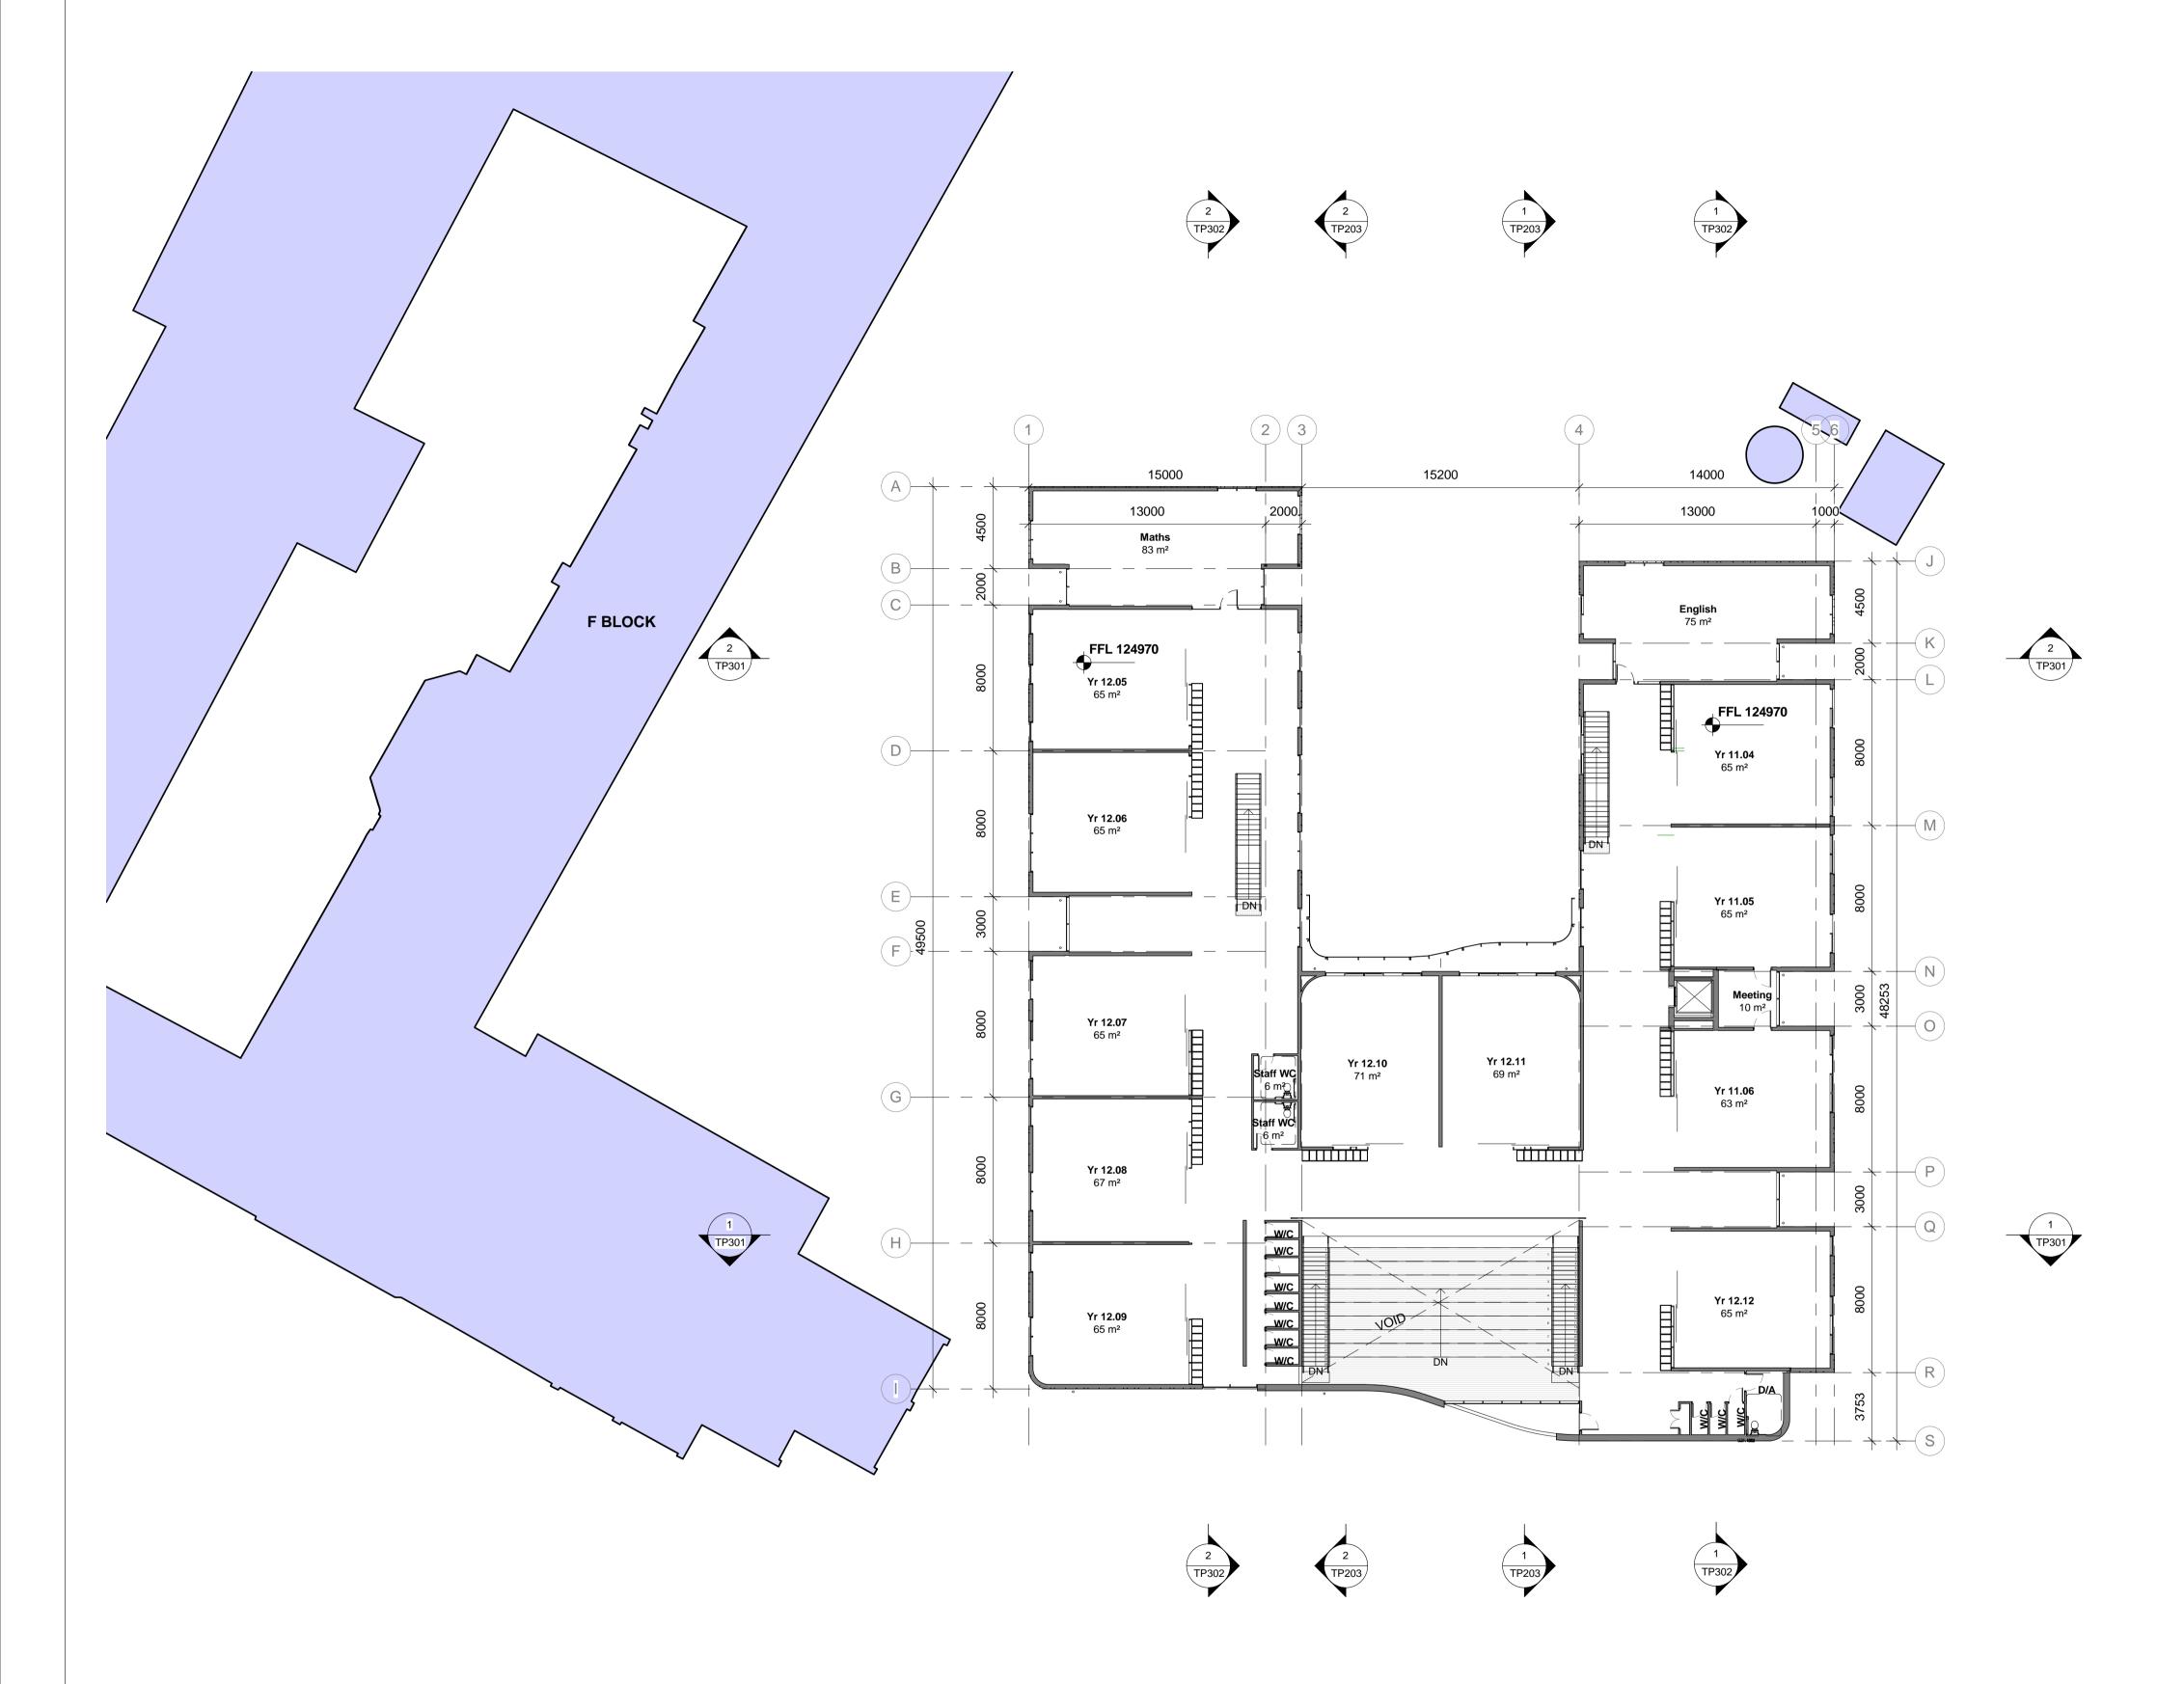

29 GIBSON ST, BROADMEADOWS VIC 3047

| FIRST FLOOR PLAN                     |                               |                                    |                |  |
|--------------------------------------|-------------------------------|------------------------------------|----------------|--|
| SCALE                                |                               | DRAWN                              | DRAWING NUMBER |  |
|                                      | 1 : 200 @ A1                  | SC                                 | TD400          |  |
| DATE                                 |                               | CHECKED                            | TP102          |  |
|                                      | 28.06.21                      | TDL                                |                |  |
| JOB No.                              |                               | DATE PRINTED                       | REV.           |  |
|                                      | 3103                          | 1/07/2021 3:46:03 PM               | <b>D</b>       |  |
| FILE<br>BIM 360://310<br>College.rvt | 03 - Penola Catholic College/ | 3103 - 210409 - SK Penola Catholic | ט              |  |