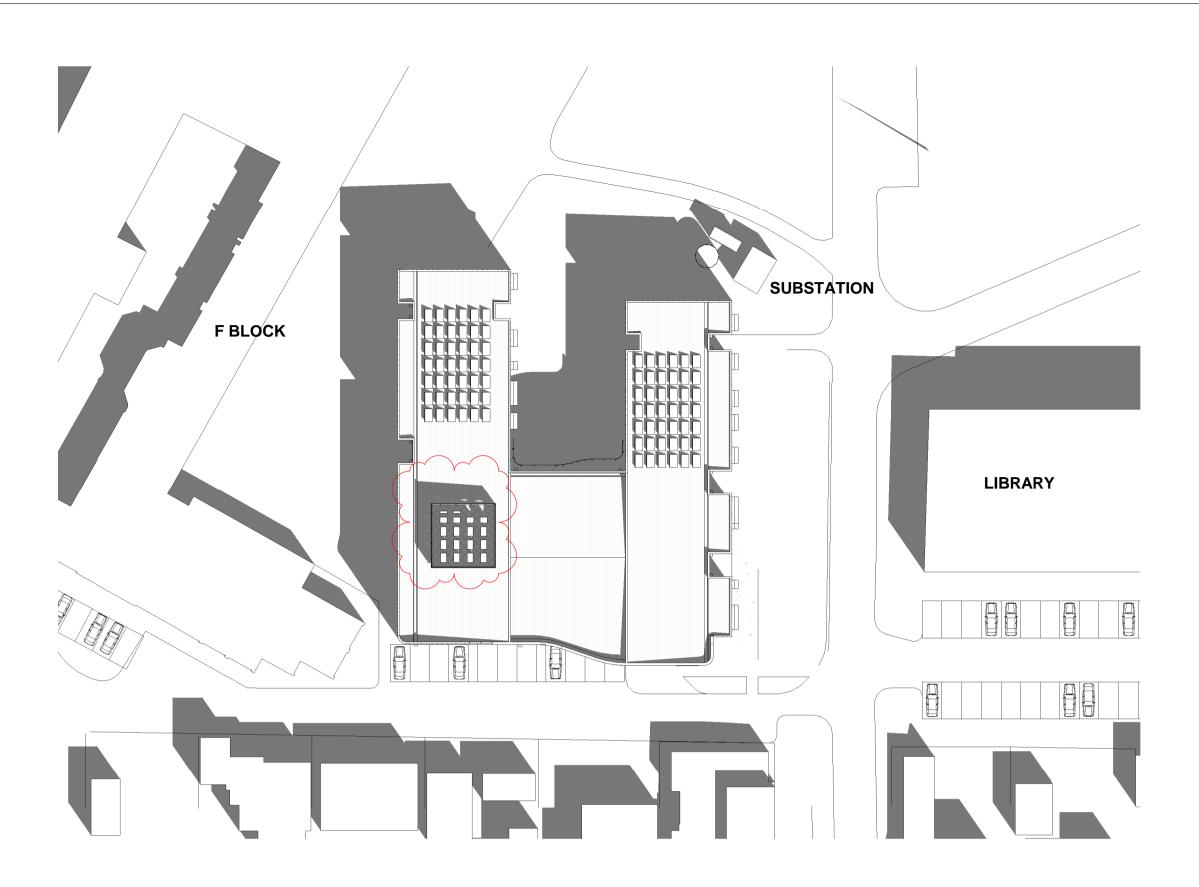

### ADVERTISED PLAN This copied document to be made available for the sole purpose of enabling its consideration and review as part of a planning process under the Planning and Environment Act 1987. The document must not be used for any purpose which may breach any copyright SUBSTATION SUBSTATION MAINTENANCE L BLOCK F BLOCK SHED TREE 03 TREE 06 **EXISTING B** LIBRARY BLOCK STUDENT SERVICE DESIGN DEVELOPMENT SITE IMAGE PLAN MSILdowie PENOLA CATHOLIC COLLEGE, BROADMEADOWS PROJECT NAME PROCESSES A TENTAL PROCESSES REVISION SCHEDULE NORTH POINT CONTRACTORS 1 : 200 @ A1 TP016 DO NOT SCALE PRINTS. USE FIGURED DIMENSIONS ONLY. ALL DIMENSIONS MUST BE CHECKED ON SITE BEFORE COMMENCING ANY WORK OR MAKING ANY RevDateByDescriptionA11.05.21SCDRAFT TOWN PLANNING ISSUE CHECKED Penola CATHOLIC COLLEGE EST. 1995 PROPOSED YEAR VCE / VCAL BUILDING 28.06.21 01.06.21 SC DRAFT TOWN PLANNING ISSUE 15.06.21 SC TOWN PLANNING ISSUE SHOP DRAWINGS 28.06.21 SC ISSUED IN RESPONSE TO DELWP RFI 1/07/2021 3:45:38 PM 3103