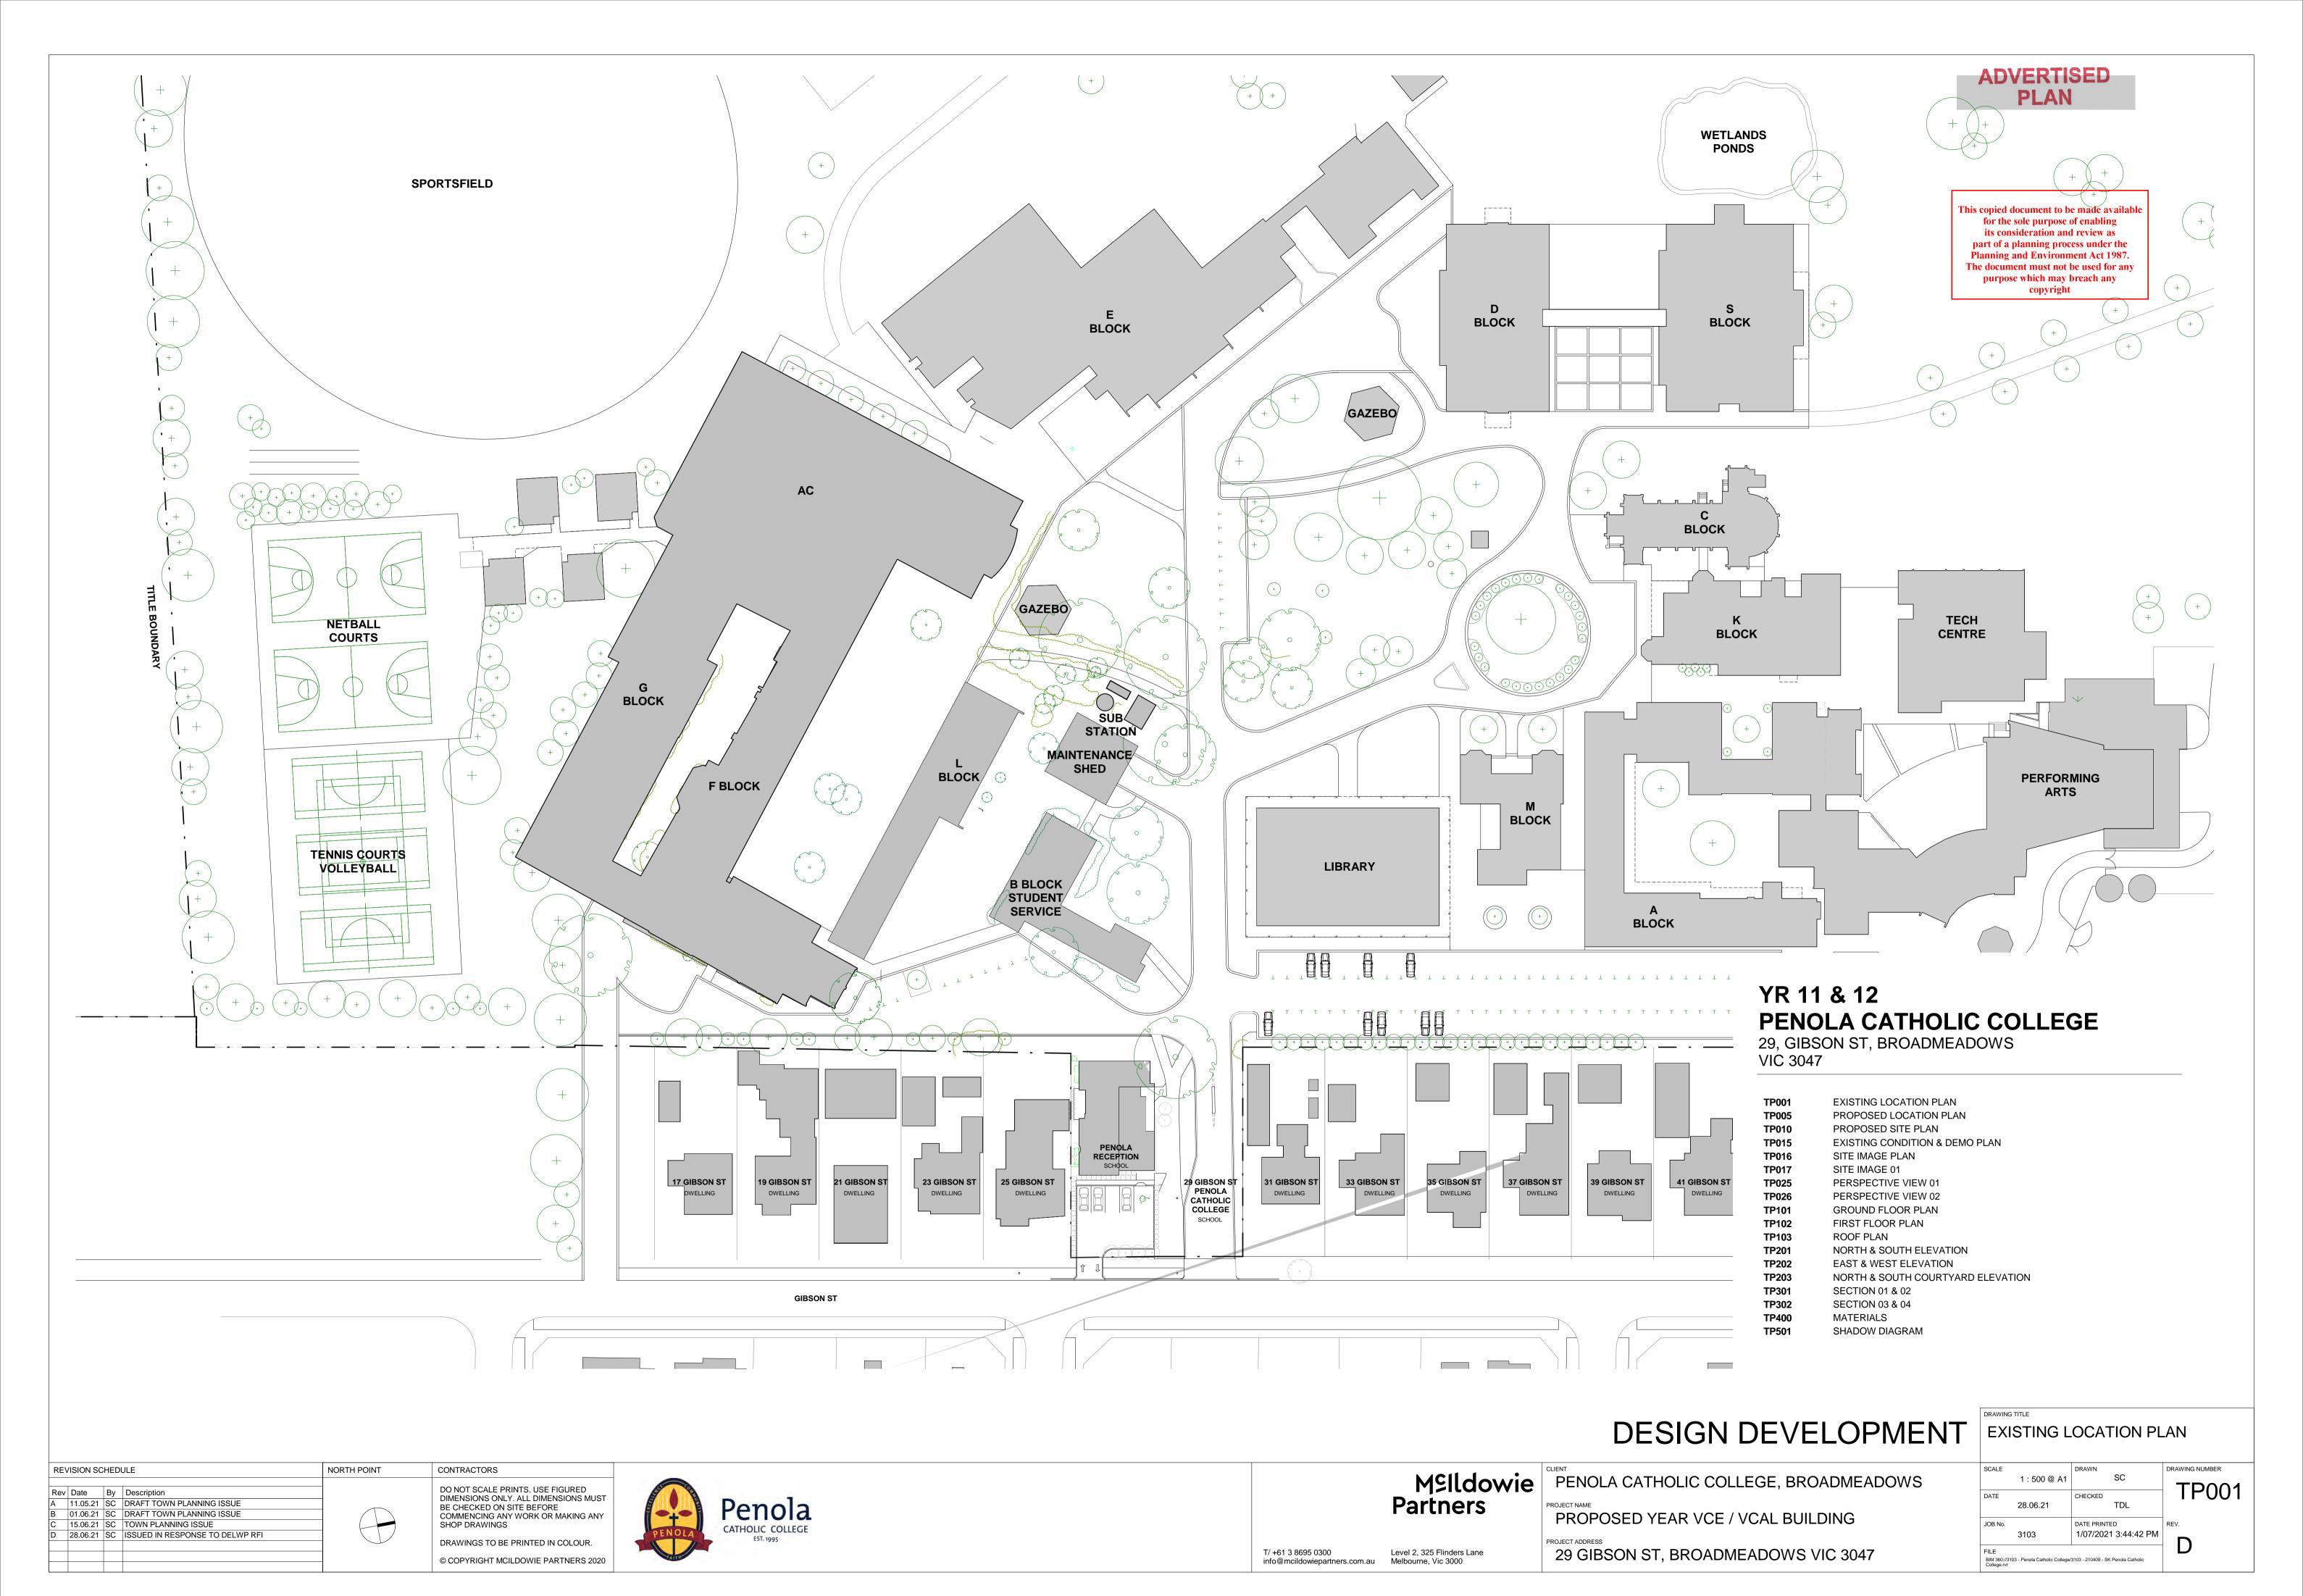

T/ +61 3 8695 0300

info@mcildowiepartners.com.au Melbourne, Vic 3000

Level 2, 325 Flinders Lane

BIM 360://3103 - Penola Catholic College/3103 - 210409 - SK Penola Catholic College.rvt

© COPYRIGHT MCILDOWIE PARTNERS 2020



### ADVERTISED PLAN This copied document to be made available for the sole purpose of enabling its consideration and review as part of a planning process under the Planning and Environment Act 1987. The document must not be used for any purpose which may breach any copyright SUBSTATION SUBSTATION MAINTENANCE L BLOCK F BLOCK SHED TREE 03 TREE 06 **EXISTING B** LIBRARY BLOCK STUDENT SERVICE DESIGN DEVELOPMENT SITE IMAGE PLAN MSILdowie PENOLA CATHOLIC COLLEGE, BROADMEADOWS PROJECT NAME PROCESSES A TENTAL PROCESSES REVISION SCHEDULE NORTH POINT CONTRACTORS 1 : 200