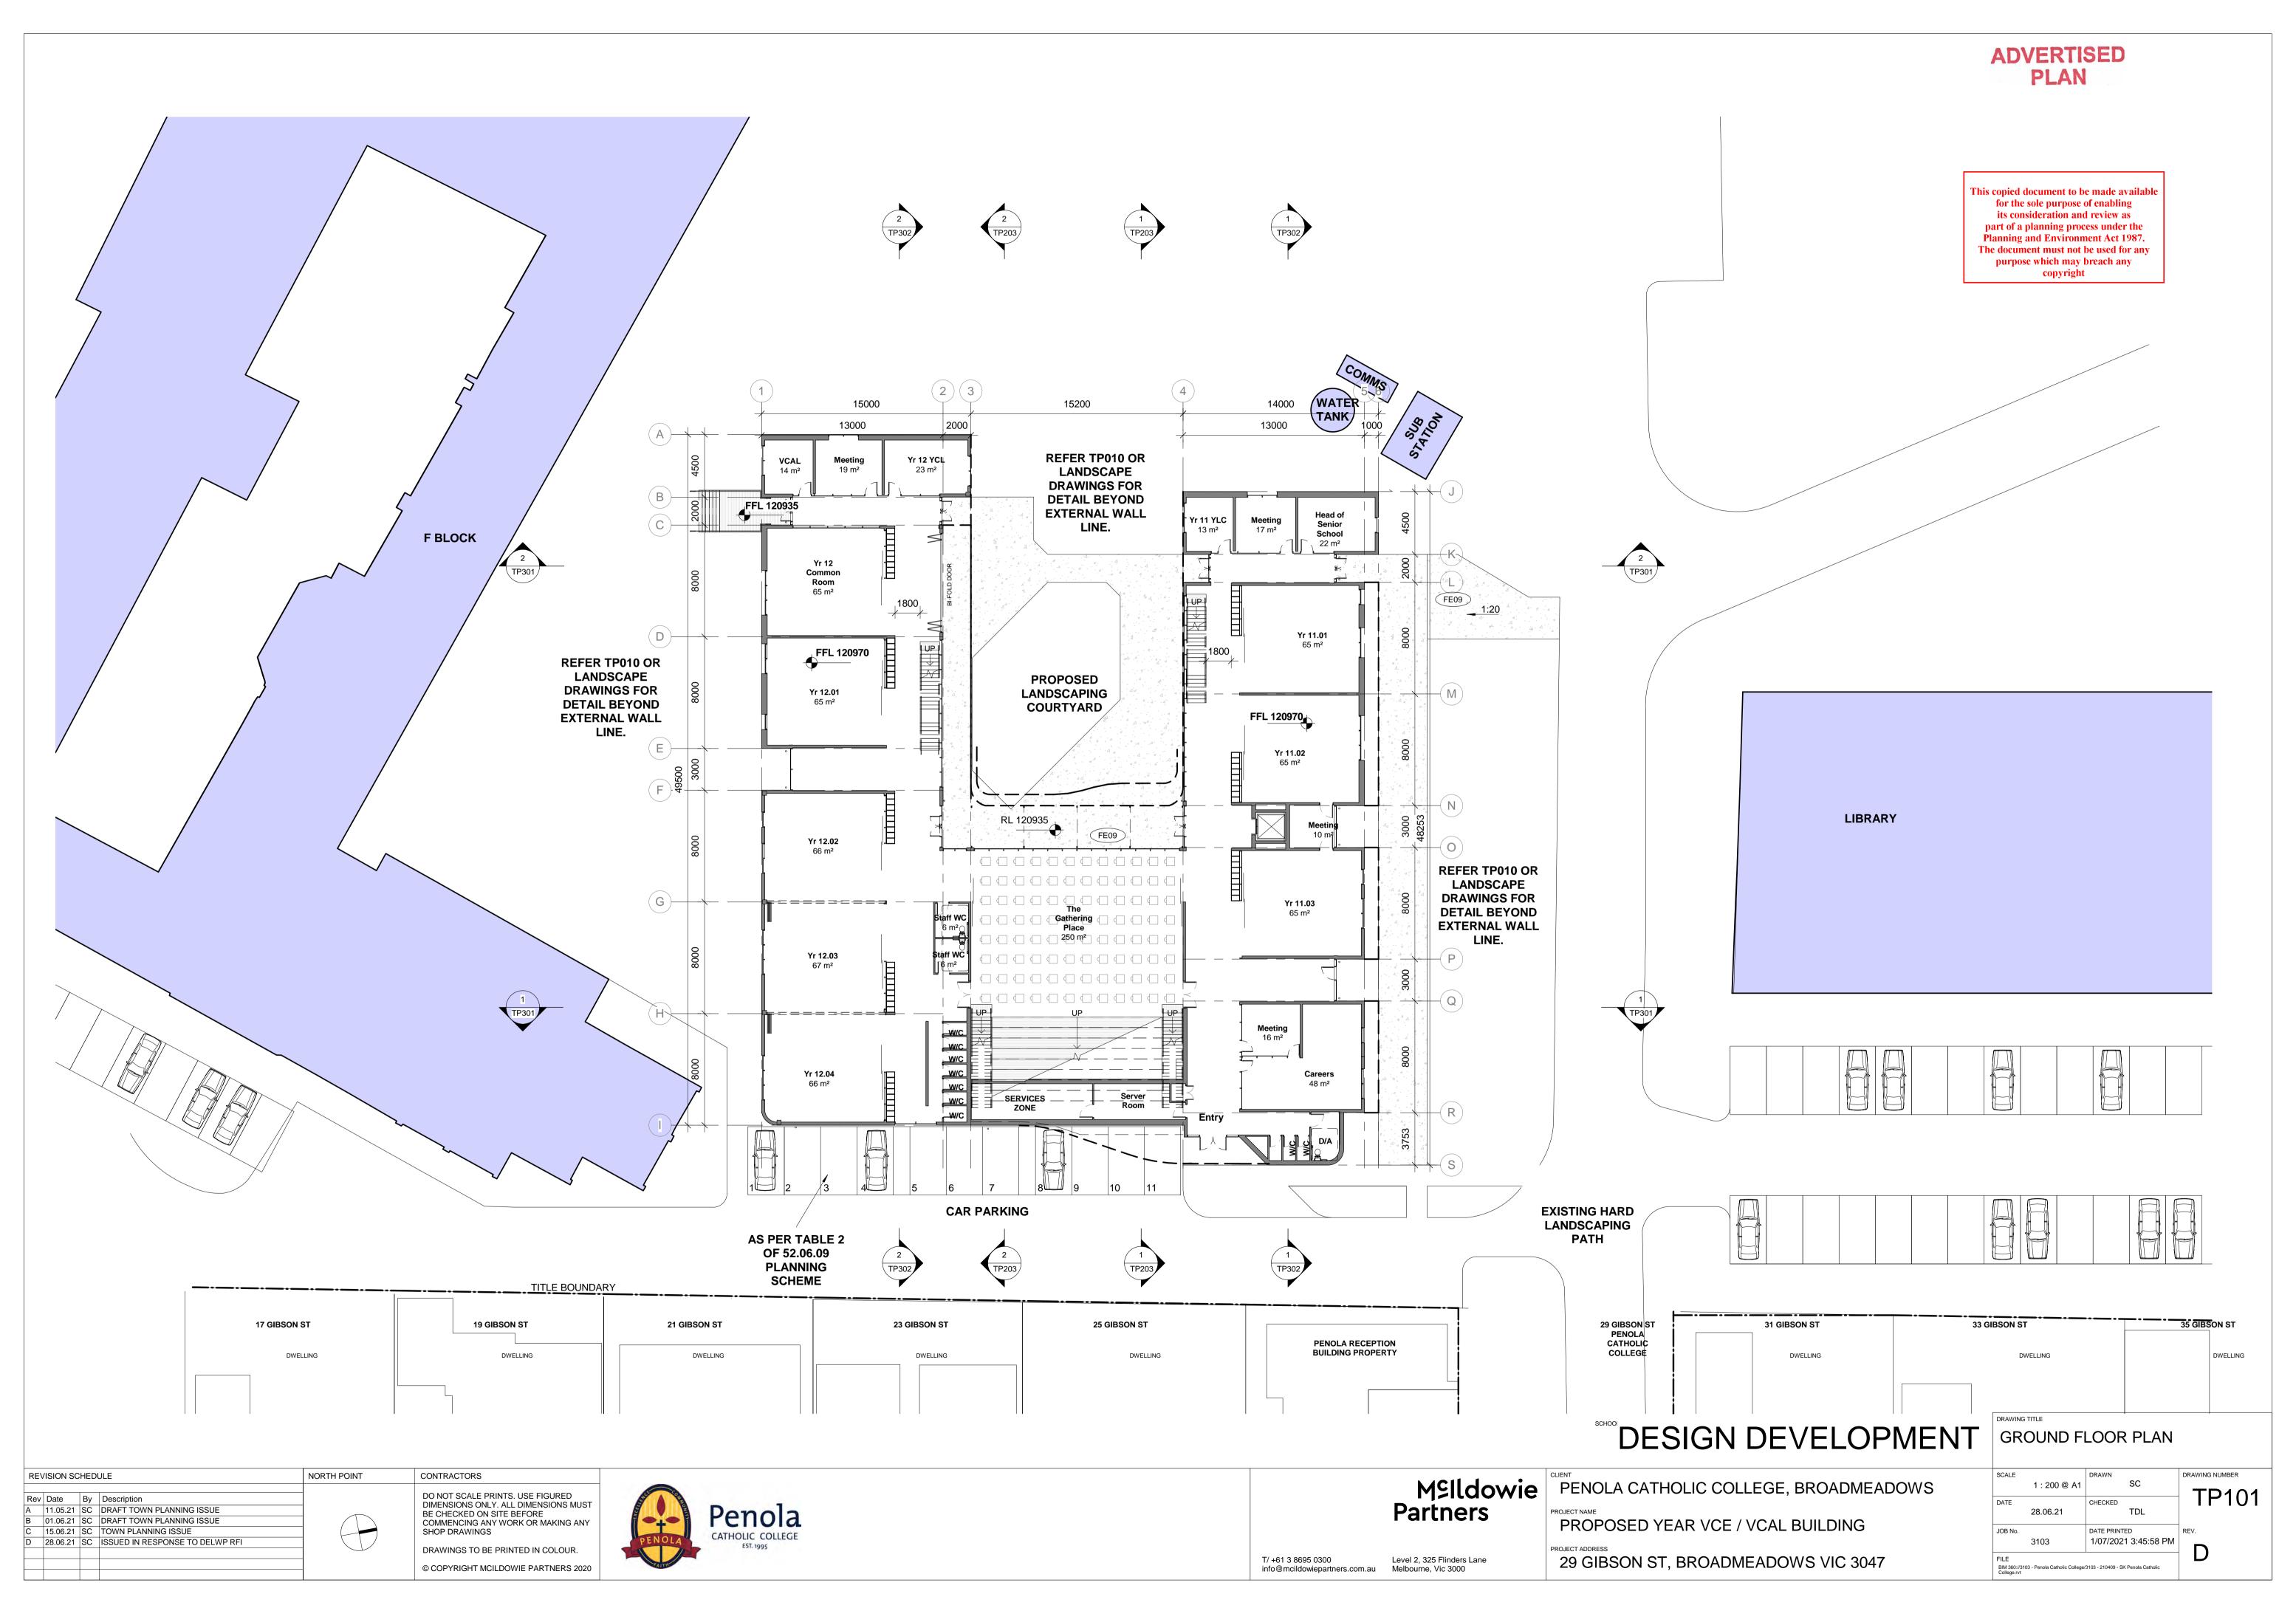

29 GIBSON ST, BROADMEADOWS VIC 3047

| FIRST FLOOR PLAN                     |                               |                                    |                |  |
|--------------------------------------|-------------------------------|------------------------------------|----------------|--|
| SCALE                                |                               | DRAWN                              | DRAWING NUMBER |  |
|                                      | 1 : 200 @ A1                  | SC                                 | TD400          |  |
| DATE                                 |                               | CHECKED                            | TP102          |  |
|                                      | 28.06.21                      | TDL                                |                |  |
| JOB No.                              |                               | DATE PRINTED                       | REV.           |  |
|                                      | 3103                          | 1/07/2021 3:46:03 PM               | <b>D</b>       |  |
| FILE<br>BIM 360://310<br>College.rvt | 03 - Penola Catholic College/ | 3103 - 210409 - SK Penola Catholic | ט              |  |