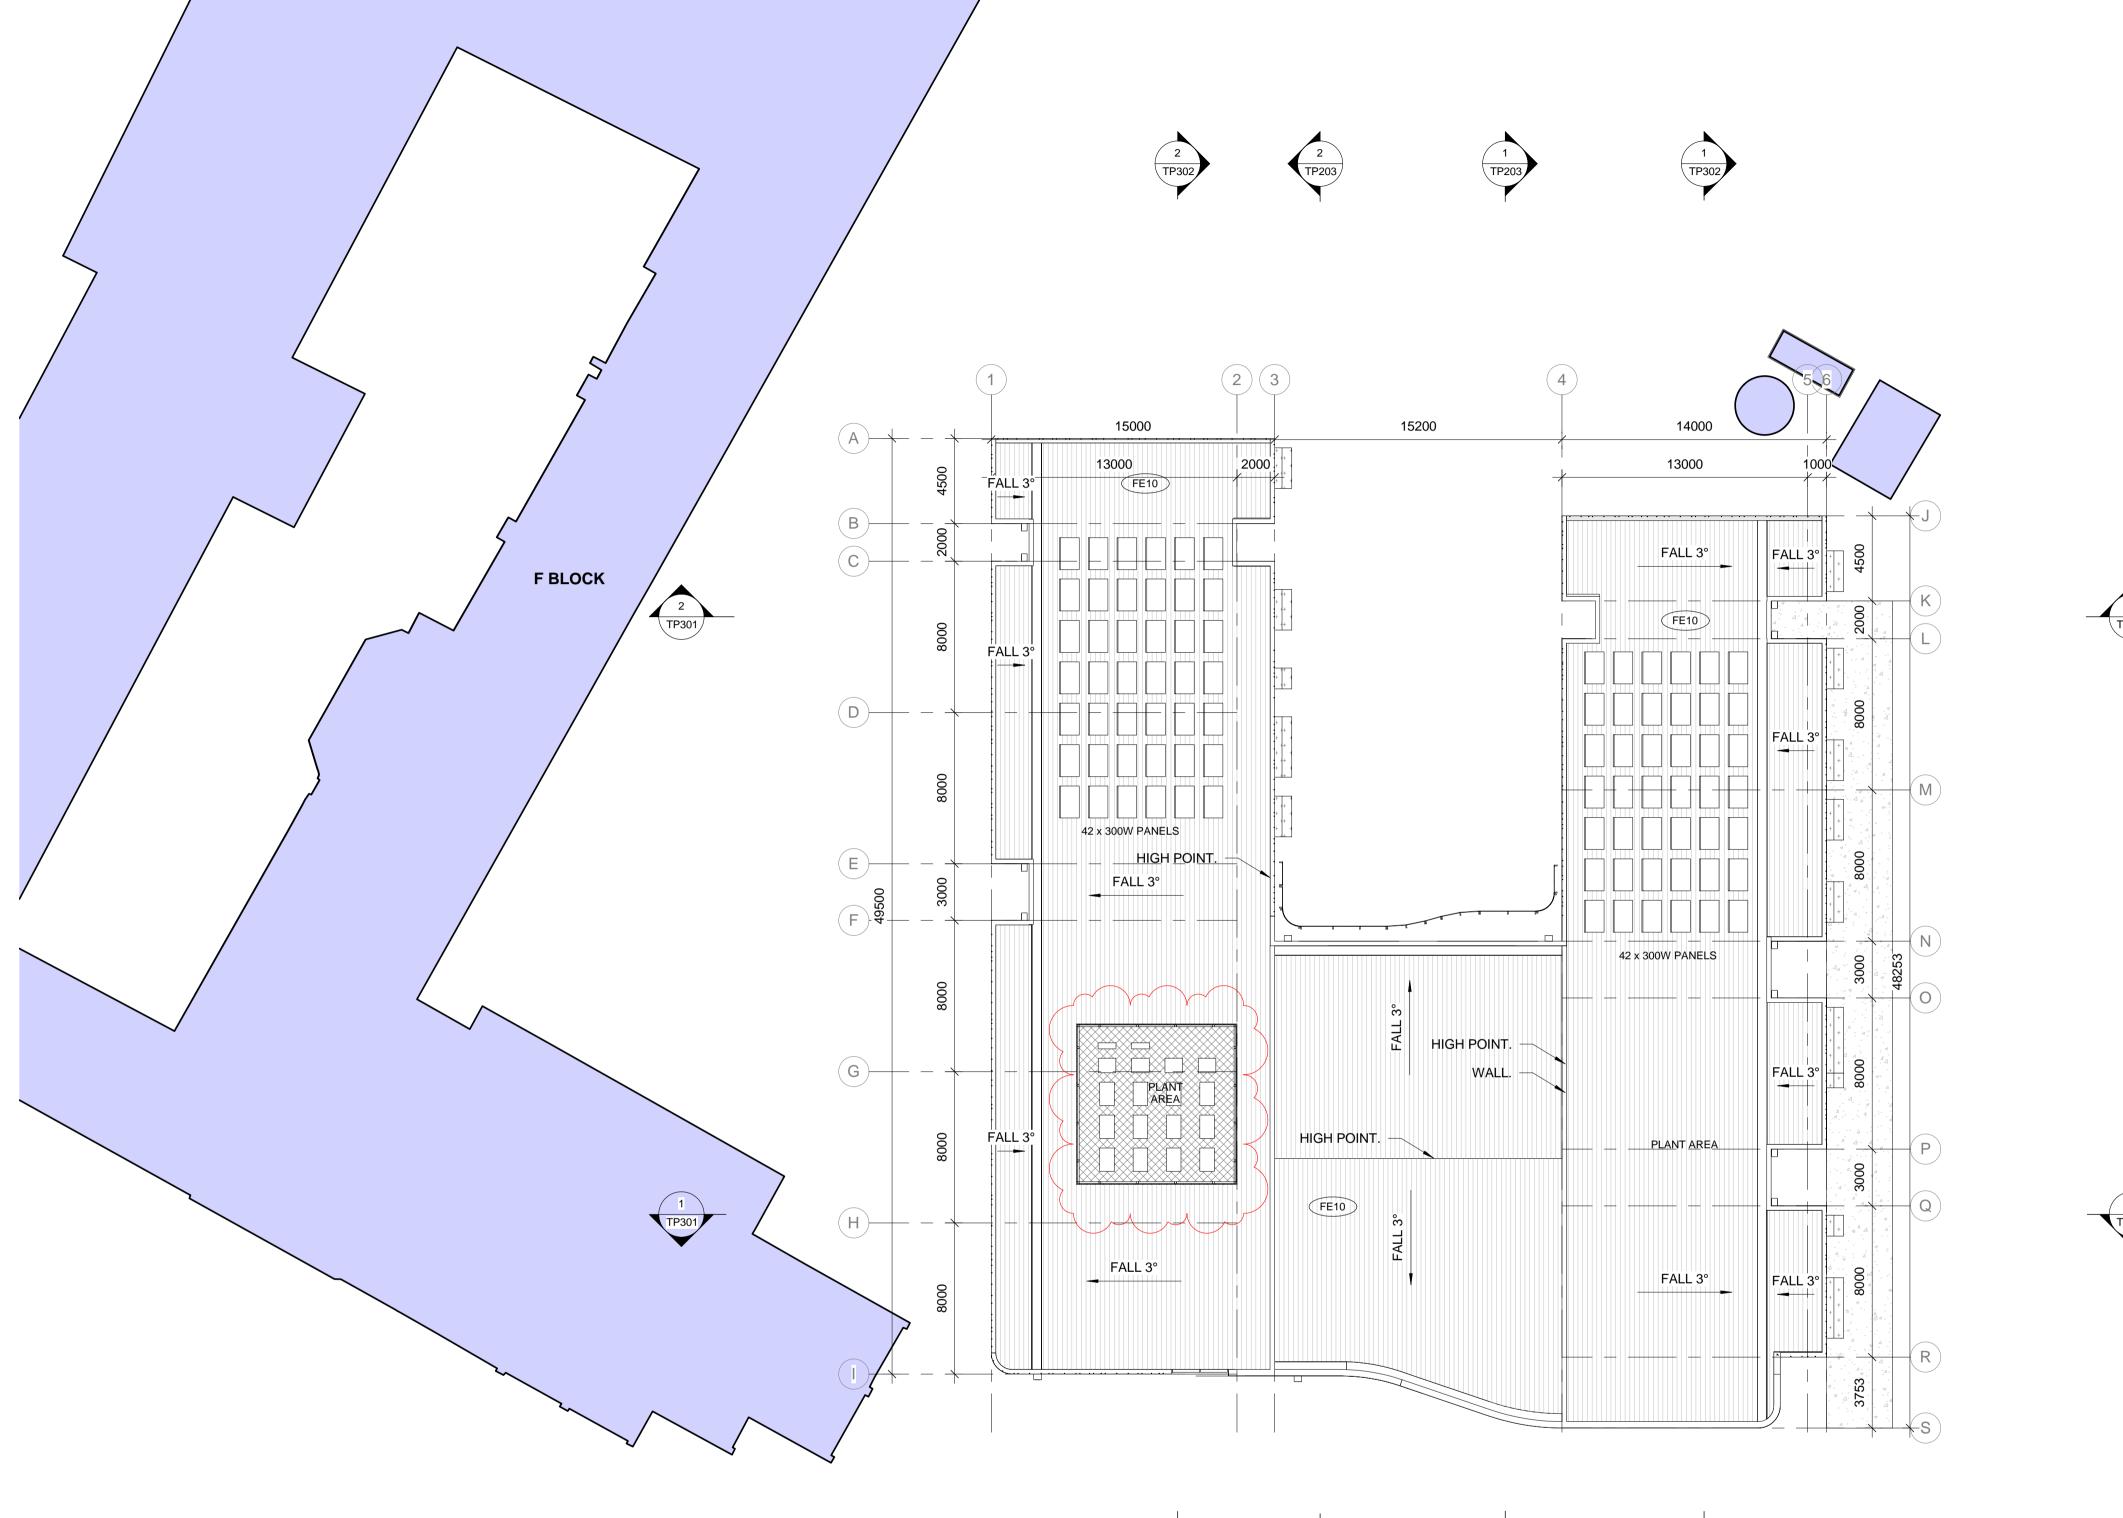

### DESIGN DEVELOPMENT

Level 2, 325 Flinders Lane

MSILdowie PENOLA CATHOLIC COLLEGE, BROADMEADOWS
PROJECT NAME
PROJECT NAME PROPOSED YEAR VCE / VCAL BUILDING

29 GIBSON ST, BROADMEADOWS VIC 3047

| ROOF PLAN                            |                              |                                    |                |  |  |
|--------------------------------------|------------------------------|------------------------------------|----------------|--|--|
| SCALE                                | 1 : 200 @ A1                 | DRAWN                              | DRAWING NUMBER |  |  |
| DATE                                 | 28.06.21                     | CHECKED TDL                        | TP103          |  |  |
| JOB No.                              | 3103                         | DATE PRINTED 1/07/2021 3:46:06 PM  | REV.           |  |  |
| FILE<br>BIM 360://310<br>College.rvt | 3 - Penola Catholic College/ | 3103 - 210409 - SK Penola Catholic | D              |  |  |