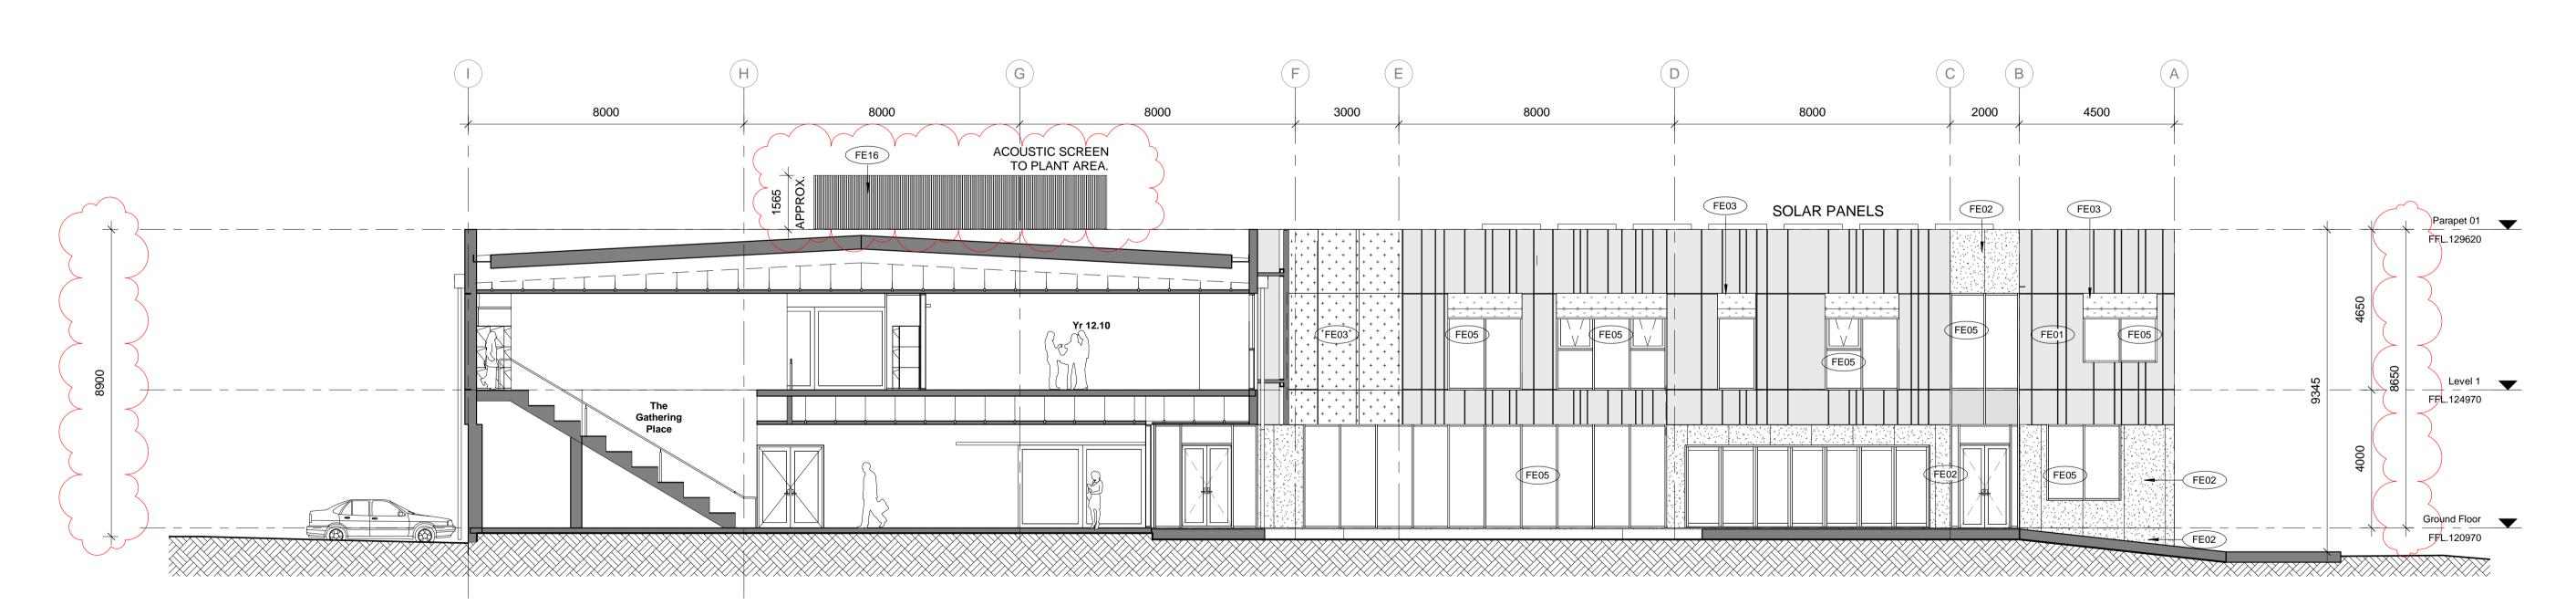

# MSIldowie PE PROJECT NA PROJECT NA

T/ +61 3 8695 0300 Level 2, 325 Flinders Lane info@mcildowiepartners.com.au Melbourne, Vic 3000

| SE                          | SECTION 01 & 02                |                                    |                |  |  |  |  |  |
|-----------------------------|--------------------------------|------------------------------------|----------------|--|--|--|--|--|
| SCALE                       |                                | DRAWN                              | DRAWING NUMBER |  |  |  |  |  |
|                             | 1 : 100 @ A1                   | SC                                 | TD204          |  |  |  |  |  |
| DATE                        |                                | CHECKED                            | TP301          |  |  |  |  |  |
|                             | 28.06.21                       | TDL                                |                |  |  |  |  |  |
| JOB No.                     |                                | DATE PRINTED                       | REV.           |  |  |  |  |  |
|                             | 3103                           | 1/07/2021 3:46:21 PM               | <b>D</b>       |  |  |  |  |  |
| FILE                        |                                |                                    |                |  |  |  |  |  |
| BIM 360://3*<br>College.rvt | 103 - Penola Catholic College/ | 3103 - 210409 - SK Penola Catholic |                |  |  |  |  |  |

| PENOLA CATHOLIC COLLEGE, BROADMEADOWS               |
|-----------------------------------------------------|
| PROPOSED YEAR VCE / VCAL BUILDING                   |
| PROJECT ADDRESS 29 GIBSON ST, BROADMEADOWS VIC 3047 |