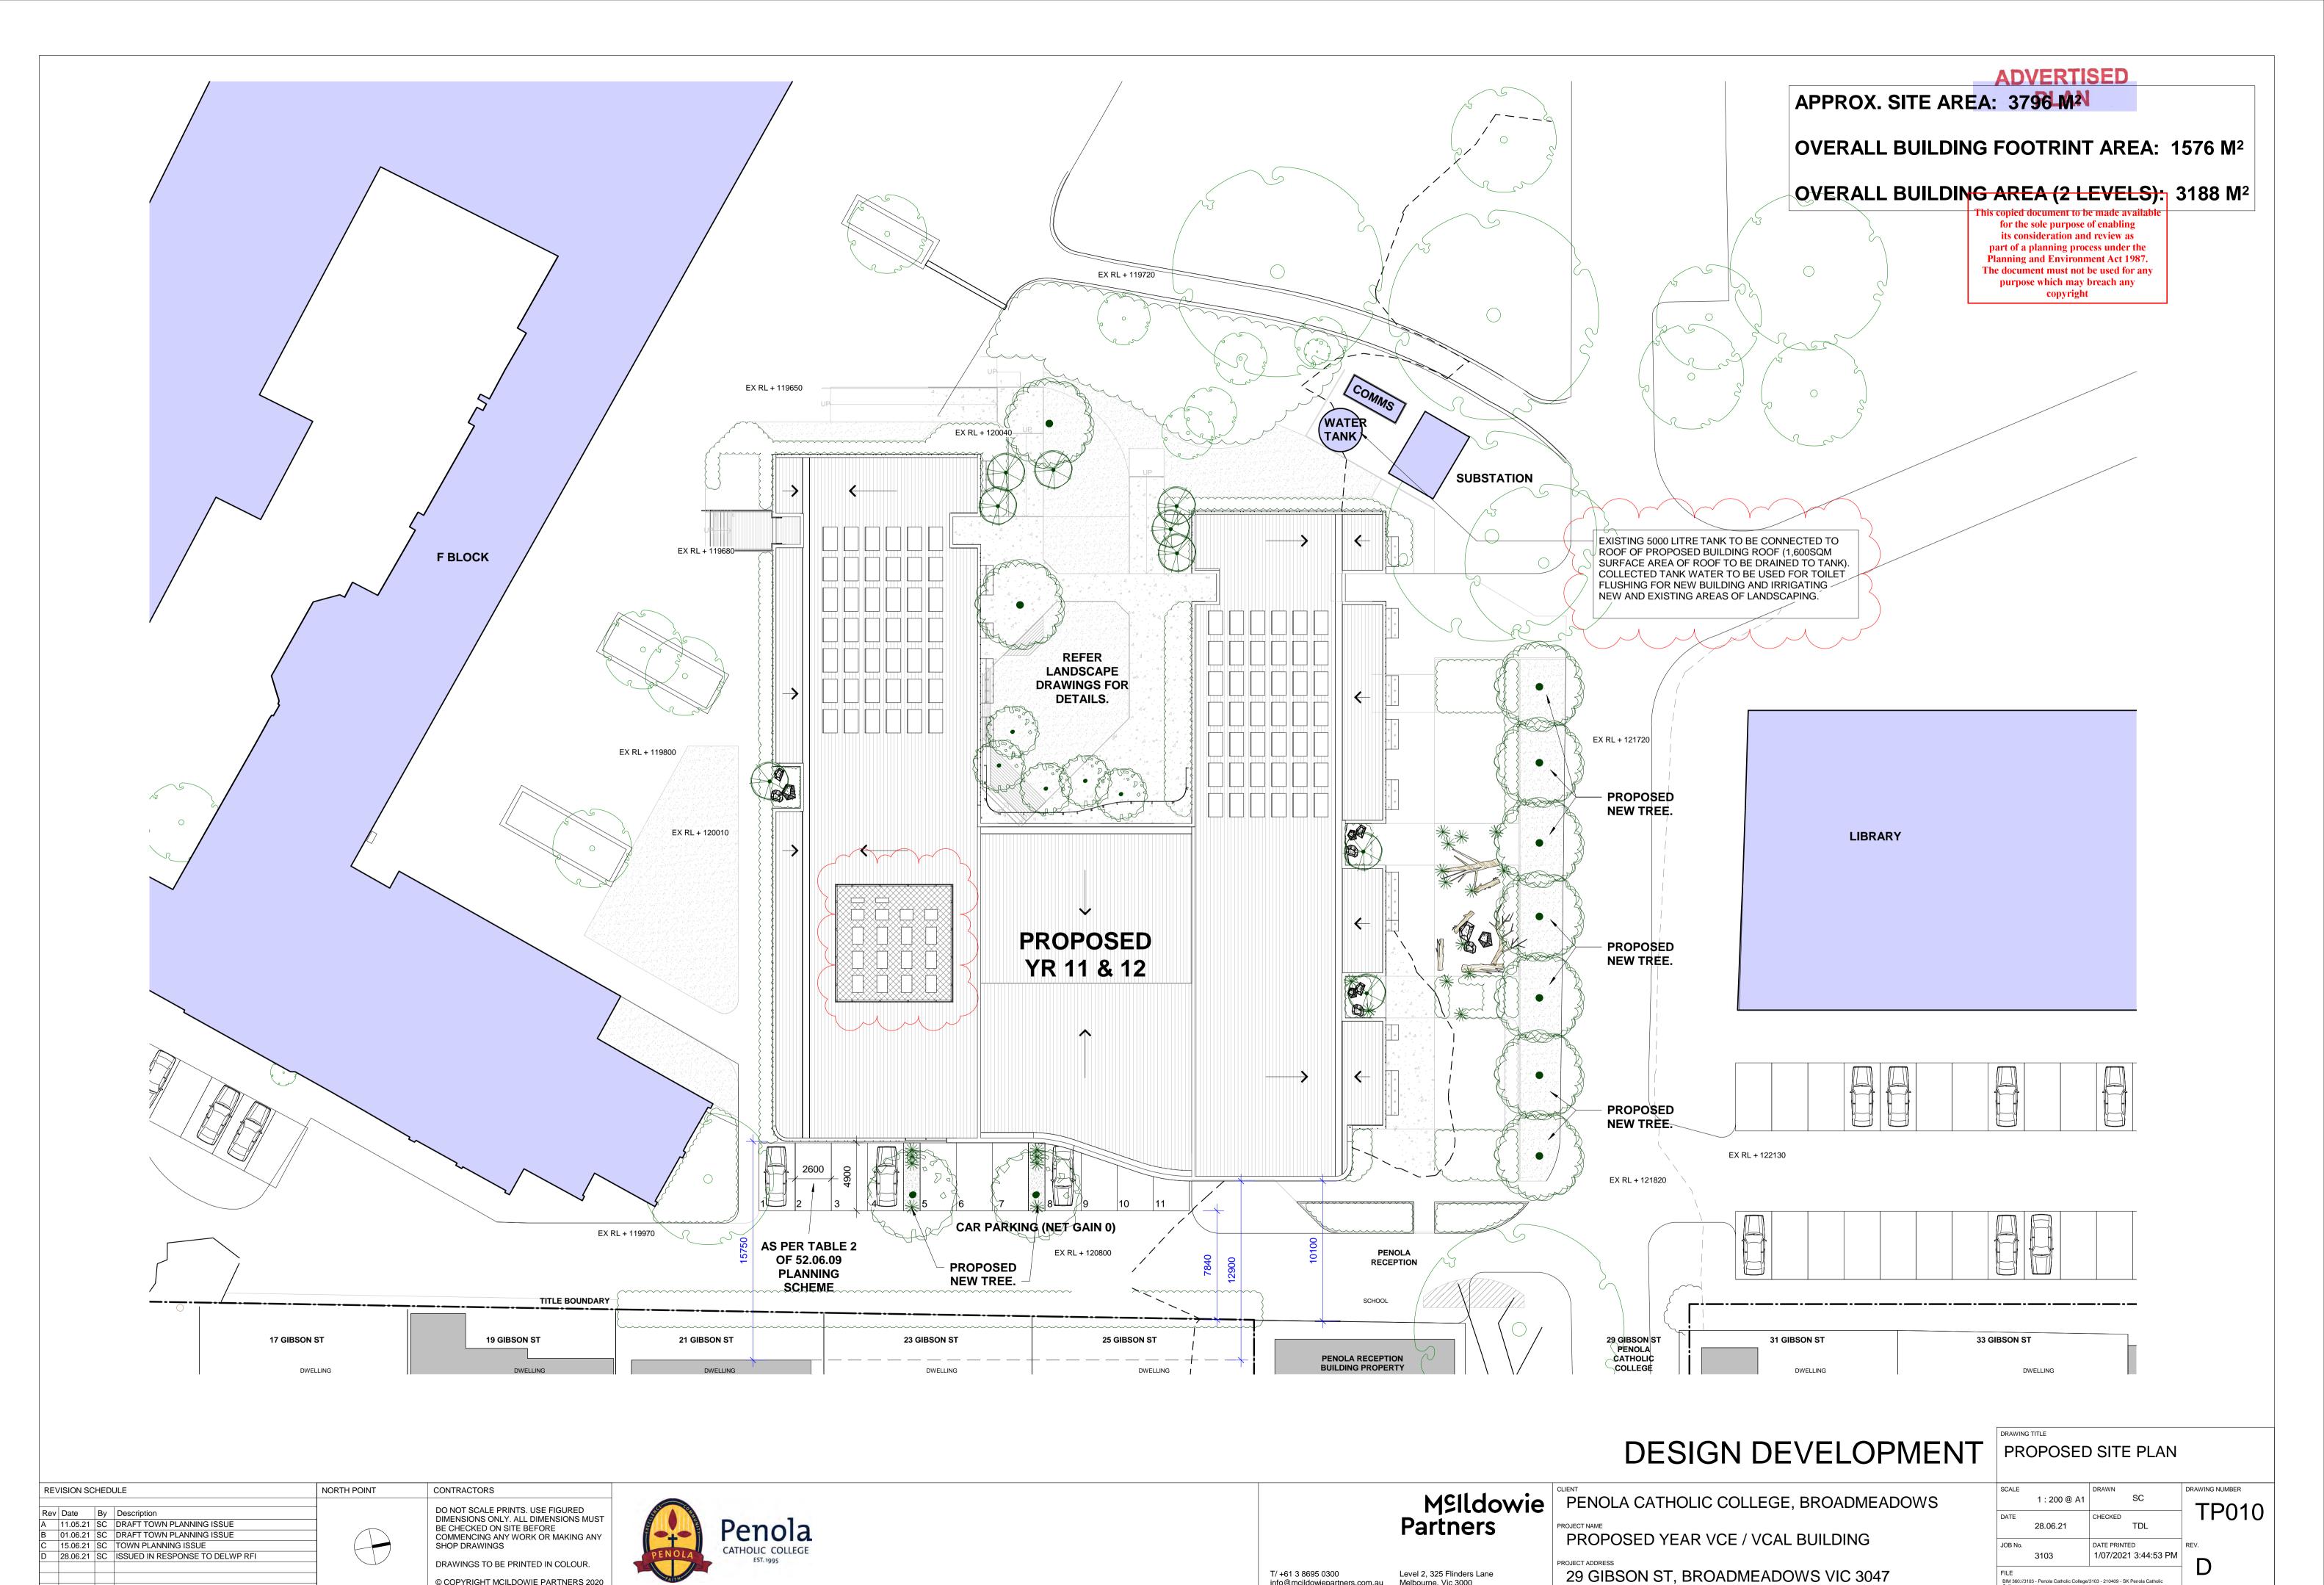

T/ +61 3 8695 0300

info@mcildowiepartners.com.au Melbourne, Vic 3000

Level 2, 325 Flinders Lane

BIM 360://3103 - Penola Catholic College/3103 - 210409 - SK Penola Catholic College.rvt

© COPYRIGHT MCILDOWIE PARTNERS 2020



### ADVERTISED PLAN This copied document to be made available for the sole purpose of enabling its consideration and review as part of a planning process under the Planning and Environment Act 1987. The document must not be used for any purpose which may breach any copyright SUBSTATION SUBSTATION MAINTENANCE L BLOCK F BLOCK SHED TREE 03 TREE 06 **EXISTING B** LIBRARY BLOCK STUDENT SERVICE DESIGN DEVELOPMENT SITE IMAGE PLAN MSILdowie PENOLA CATHOLIC COLLEGE, BROADMEADOWS PROJECT NAME PROCESSES A TENTAL PROCESSES REVISION SCHEDULE NORTH POINT CONTRACTORS 1 : 200 @ A1