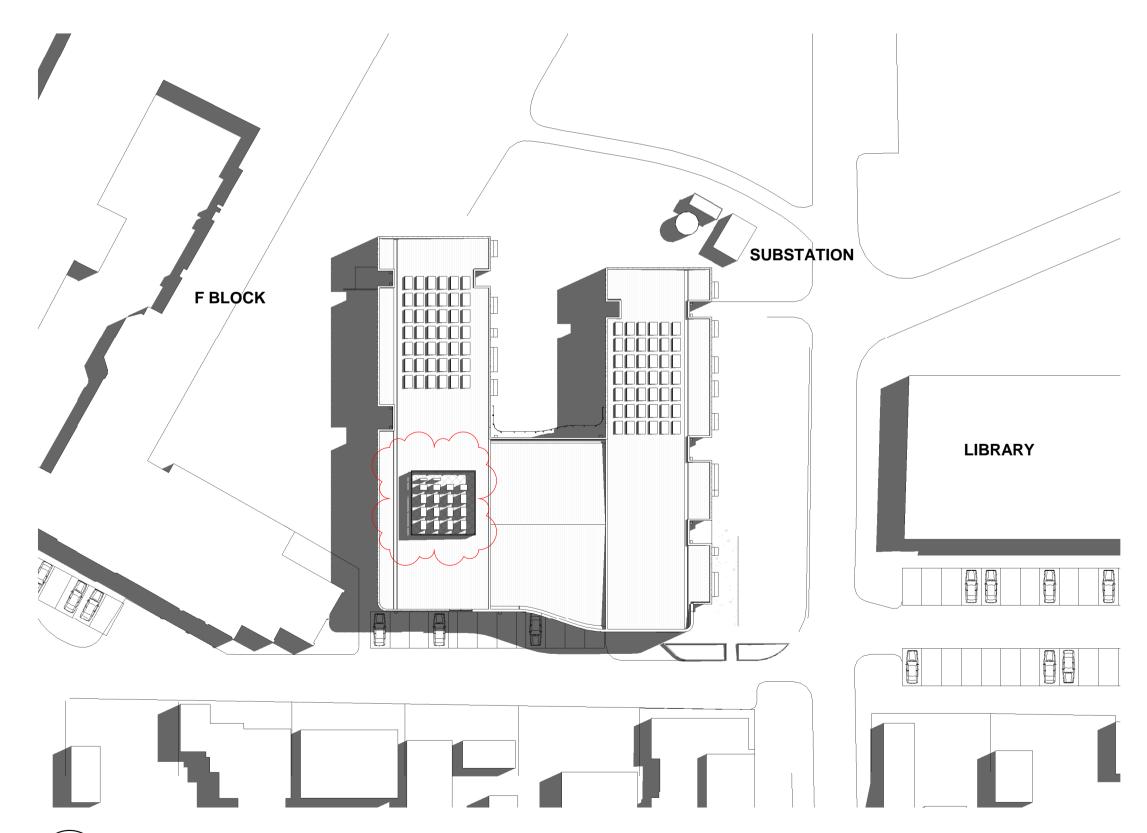

Y WORK OR MAKING ANY                                     |
| С   | 15.06.21  | SC   | TOWN PLANNING ISSUE             |             | SHOP DRAWINGS                                                         |
| D   | 28.06.21  | SC   | ISSUED IN RESPONSE TO DELWP RFI |             |                                                                       |
|     |           |      |                                 |             | DRAWINGS TO BE PRINTED IN COLOUR.                                     |
|     |           |      |                                 |             | © COPYRIGHT MCILDOWIE PARTNERS 2020                                   |



T/ +61 3 8695 0300 Level 2, 325 Flinders Lane info@mcildowiepartners.com.au Melbourne, Vic 3000



TP501 - Proposed Shadow Diagram Sept 22 9am 1:500



TP501 - Proposed Shadow Diagram Sept 22 1pm TP501 1:500

REVISION SCHEDULE

11.05.21 SC DRAFT TOWN PLANNING ISSUE 01.06.21 SC DRAFT TOWN PLANNING ISSUE 15.06.21 SC TOWN PLANNING ISSUE

28.06.21 SC ISSUED IN RESPONSE TO DELWP RFI

DO NOT SCALE PRINTS. USE FIGURED DIMENSIONS ONLY. ALL DIMENSIONS MUST BE CHECKED ON SITE BEFORE COMMENCING ANY WORK OR MAKING ANY SHOP DRAWINGS

CONTRACTORS

DRAWINGS TO BE PRINTED IN COLOUR. © COPYRIGHT MCILDOWIE PARTNERS 2020





TP501

1:500

T/ +61 3 8695 0300

info@mcildowiepartners.com.au Melbourne, Vic 3000

TP501 - Proposed Shadow Diagram Sept 22 11am



DESIGN DEVELOPMENT

29 GIBSON ST, BROADMEADOWS VIC 3047

SHADOW DIAGRAM 1:500@A1 TP501 CHECKED TDL 28.06.21 1/07/2021 3:46:52 PM 3103 BIM 360://3103 - Penola Catholic College/3103 - 210409 - SK Penola C