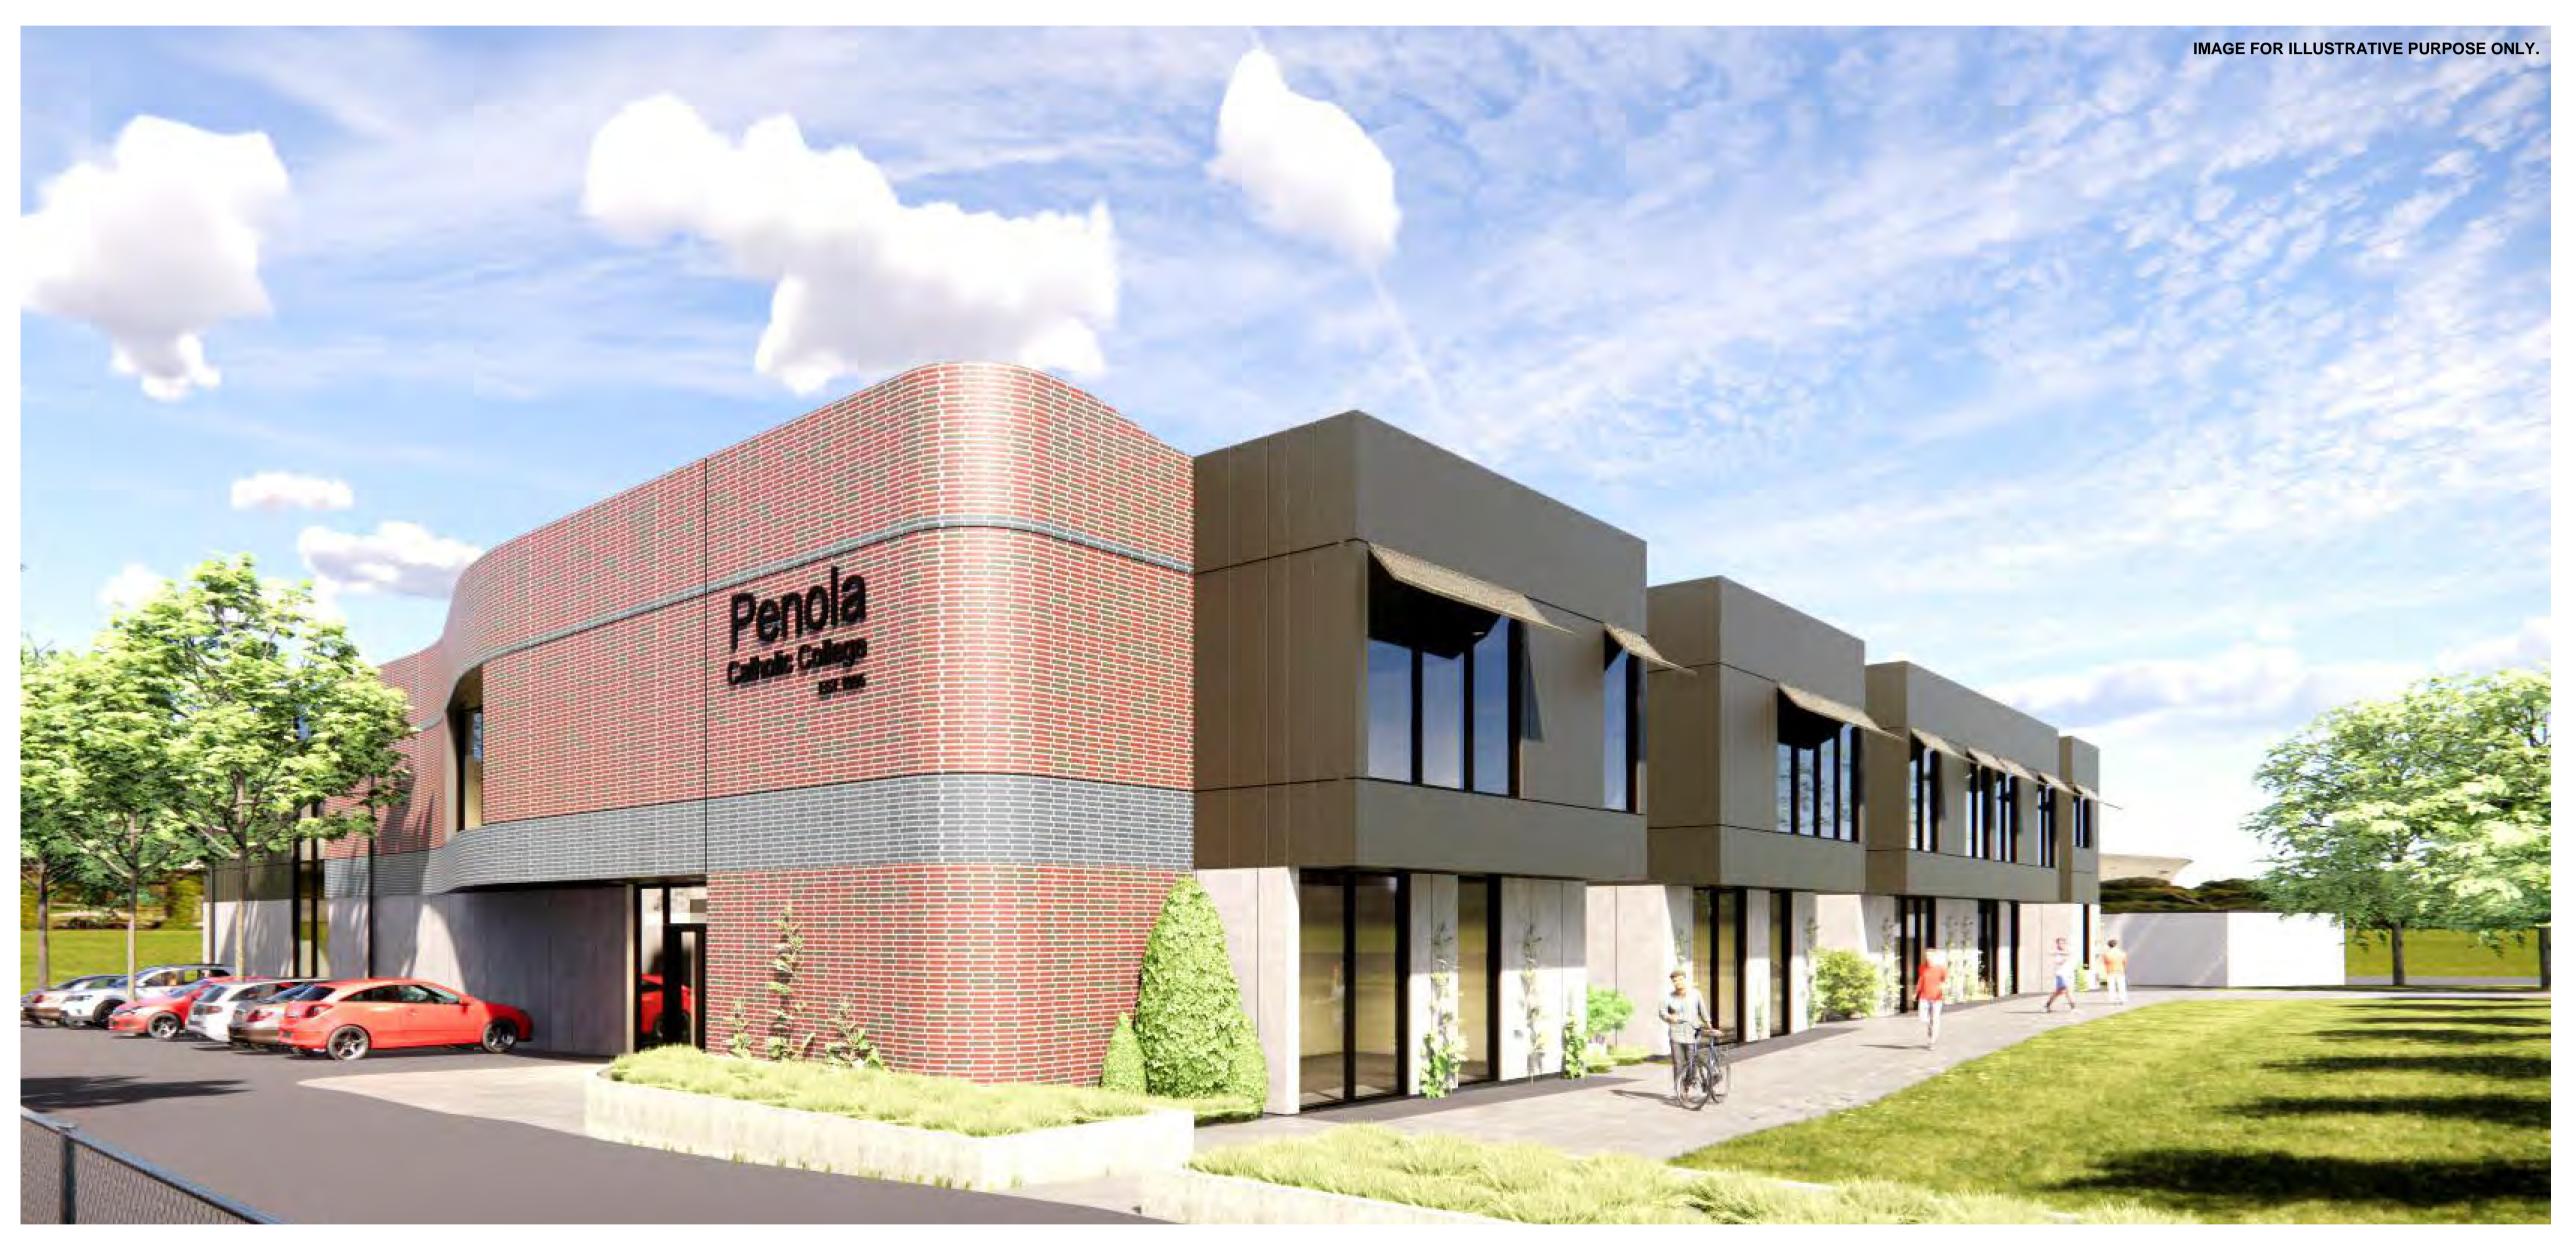

| CHECKED                             | 17023 |
| SS YEAR VCE / VCAL BUILDING        | JOB No. 3103                                                    | DATE PRINTED 1/07/2021 3:45:52 PM   | REV.  |
| BSON ST, BROADMEADOWS VIC 3047     | FILE<br>BIM 360://3103 - Penola Catholic College<br>College.rvt | /3103 - 210409 - SK Penola Catholic | D     |
|                                    |                                                                 |                                     |       |

This copied document to be made available
for the sole purpose of enabling
its consideration and review as
part of a planning process under the
Planning and Environment Act 1987.
The document must not be used for any
purpose which may breach any
copyright



VIEW FROM ENTRY TO CAMPUS

### REVISION SCHEDULE CONTRACTORS DO NOT SCALE PRINTS. USE FIGURED DIMENSIONS ONLY. ALL DIMENSIONS MUST BE CHECKED ON SITE BEFORE COMMENCING ANY WORK OR MAKING ANY SHOP DRAWINGS RevDateByDescriptionA11.05.21SCDRAFT TOWN PLANNING ISSUEB01.06.21SCDRAFT TOWN PLANNING ISSUEC15.06.21SCTOWN PLANNING ISSUED28.06.21SCISSUED IN RESPONSE TO DELWP RFI

DRAWINGS TO BE PRINTED IN COLOUR.

© COPYRIGHT MCILDOWIE PARTNERS 2020

MSILdowie PENOLA CATHOLIC COLLEGE, BROADMEADOWS
PROJECT NAME
PROCESSES AND ADDRESSES A PROPOSED YEAR VCE / VCAL BUILDING

| DESIGN DEVELOPMENT                 | PEF                                  |                               | IVE VIEW 02                         |                |
|------------------------------------|------------------------------