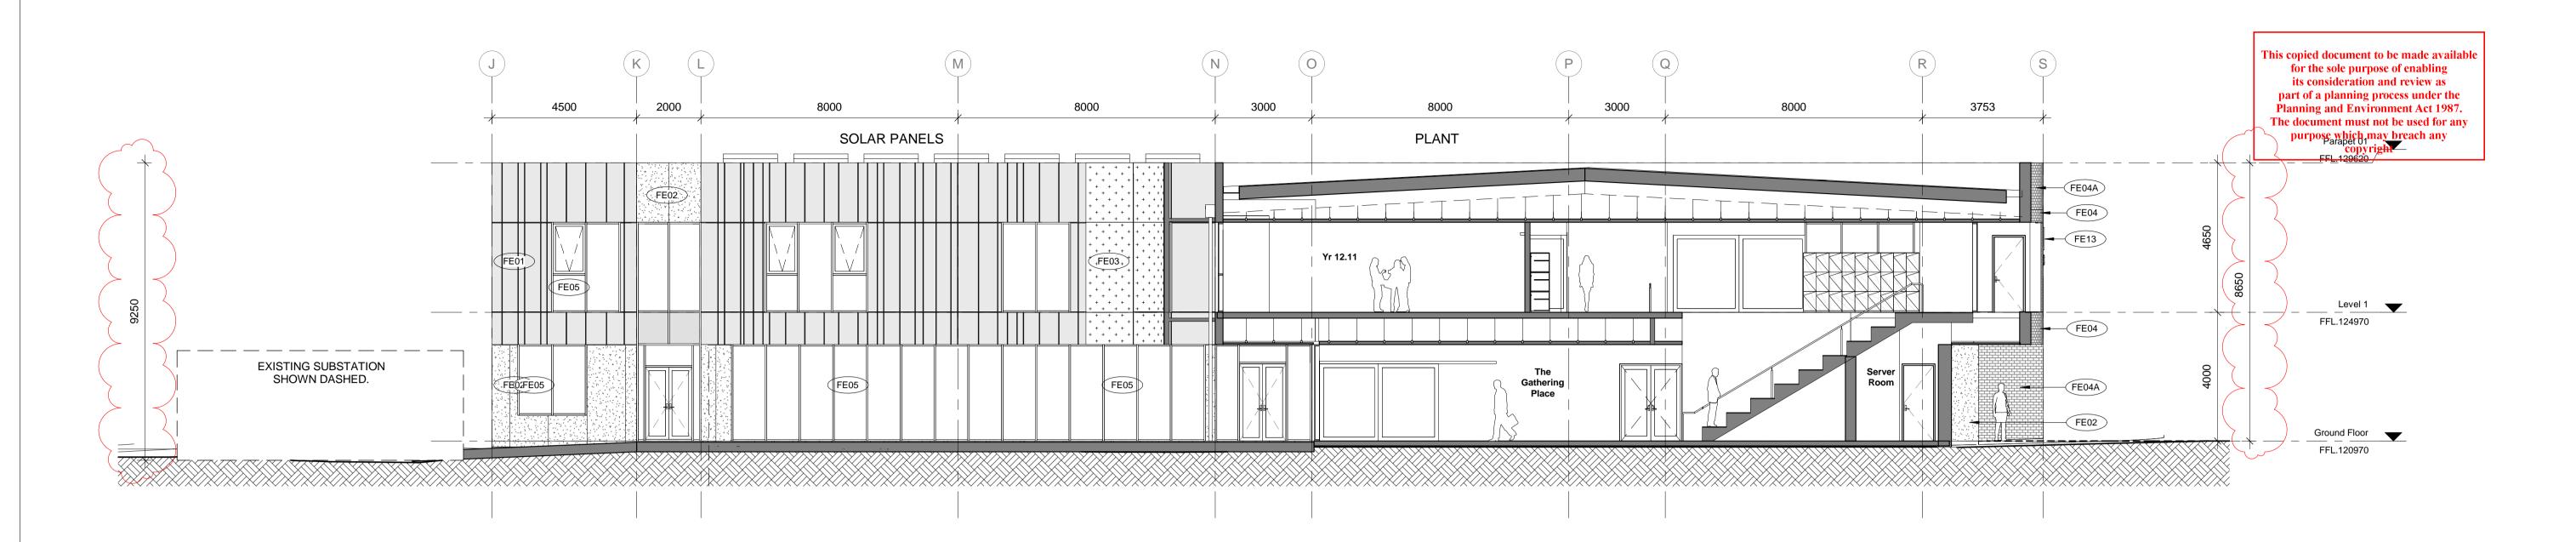

Level 2, 325 Flinders Lane

T/ +61 3 8695 0300

info@mcildowiepartners.com.au Melbourne, Vic 3000

MSILdowie PENOLA CATHOLIC COLLEGE, BROADMEADOWS
PROJECT NAME
PROJECT NAME PROPOSED YEAR VCE / VCAL BUILDING 29 GIBSON ST, BROADMEADOWS VIC 3047

| DESIGN DEVELOPMENT                 | EAST & WE                                           | ST ELEVATI           | ON    |
|------------------------------------|-----------------------------------------------------|----------------------|-------|
| DLA CATHOLIC COLLEGE, BROADMEADOWS | SCALE 1:100 @ A1                                    | DRAWN SC             | TP202 |
| POSED YEAR VCE / VCAL BUILDING     | DATE 28.06.21  JOB No.                              | TDL  DATE PRINTED    | IFZUZ |
| BSON ST, BROADMEADOWS VIC 3047     | 3103  FILE BIM 360://3103 - Penola Catholic College | 1/07/2021 3:46:16 PM |       |