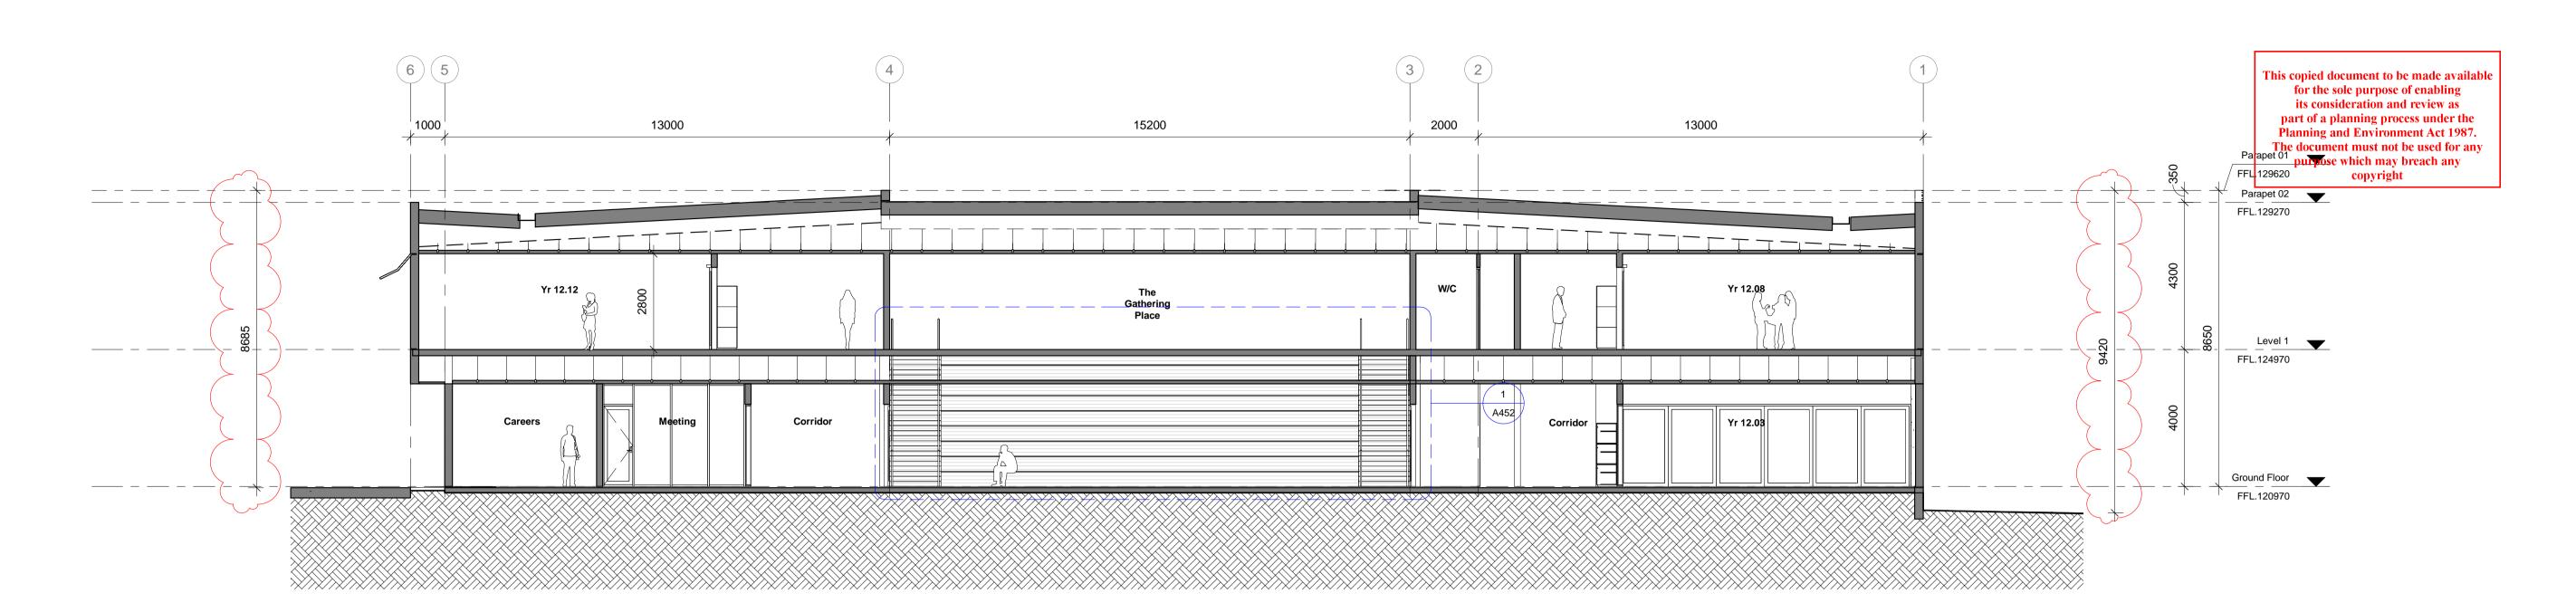

DESIGN DEVELOPMENT

| RE\ | ISION SC | HEDI | JLE                             | NORTH POINT | CONTRACTORS                                                          |
|-----|----------|------|---------------------------------|-------------|----------------------------------------------------------------------|
| Rev | Date     | Ву   | Description                     |             | DO NOT SCALE PRINTS. USE FIGURED DIMENSIONS ONLY. ALL DIMENSIONS MUS |
| 4   | 11.05.21 | SC   | DRAFT TOWN PLANNING ISSUE       |             | BE CHECKED ON SITE BEFORE                                            |
| 3   | 01.06.21 | SC   | DRAFT TOWN PLANNING ISSUE       |             | COMMENCING ANY WORK OR MAKING AN                                     |
| С   | 15.06.21 | SC   | TOWN PLANNING ISSUE             |             | SHOP DRAWINGS                                                        |
| D   | 28.06.21 | SC   | ISSUED IN RESPONSE TO DELWP RFI |             |                                                                      |
|     |          |      |                                 |             | DRAWINGS TO BE PRINTED IN COLOUR.                                    |
|     |          |      |                                 |             | © COPYRIGHT MCILDOWIE PARTNERS 202                                   |

PENOLA CATHOLIC COLLEGE, BROADMEADOWS

| SECTION 03 & 04                      |                               |                                    |                |  |  |  |  |
|--------------------------------------|-------------------------------|------------------------------------|----------------|--|--|--|--|
| SCALE                                |                               | DRAWN                              | DRAWING NUMBER |  |  |  |  |
|                                      | 1 : 100 @ A1                  | SC                                 | TP302          |  |  |  |  |
| DATE                                 |                               | CHECKED                            | IFOUZ          |  |  |  |  |
|                                      | 28.06.21                      | TDL                                |                |  |  |  |  |
| JOB No.                              |                               | DATE PRINTED                       | REV.           |  |  |  |  |
|                                      | 3103                          | 1/07/2021 3:46:23 PM               | D              |  |  |  |  |
| FILE<br>BIM 360://310<br>College.rvt | 03 - Penola Catholic College/ | 3103 - 210409 - SK Penola Catholic |                |  |  |  |  |