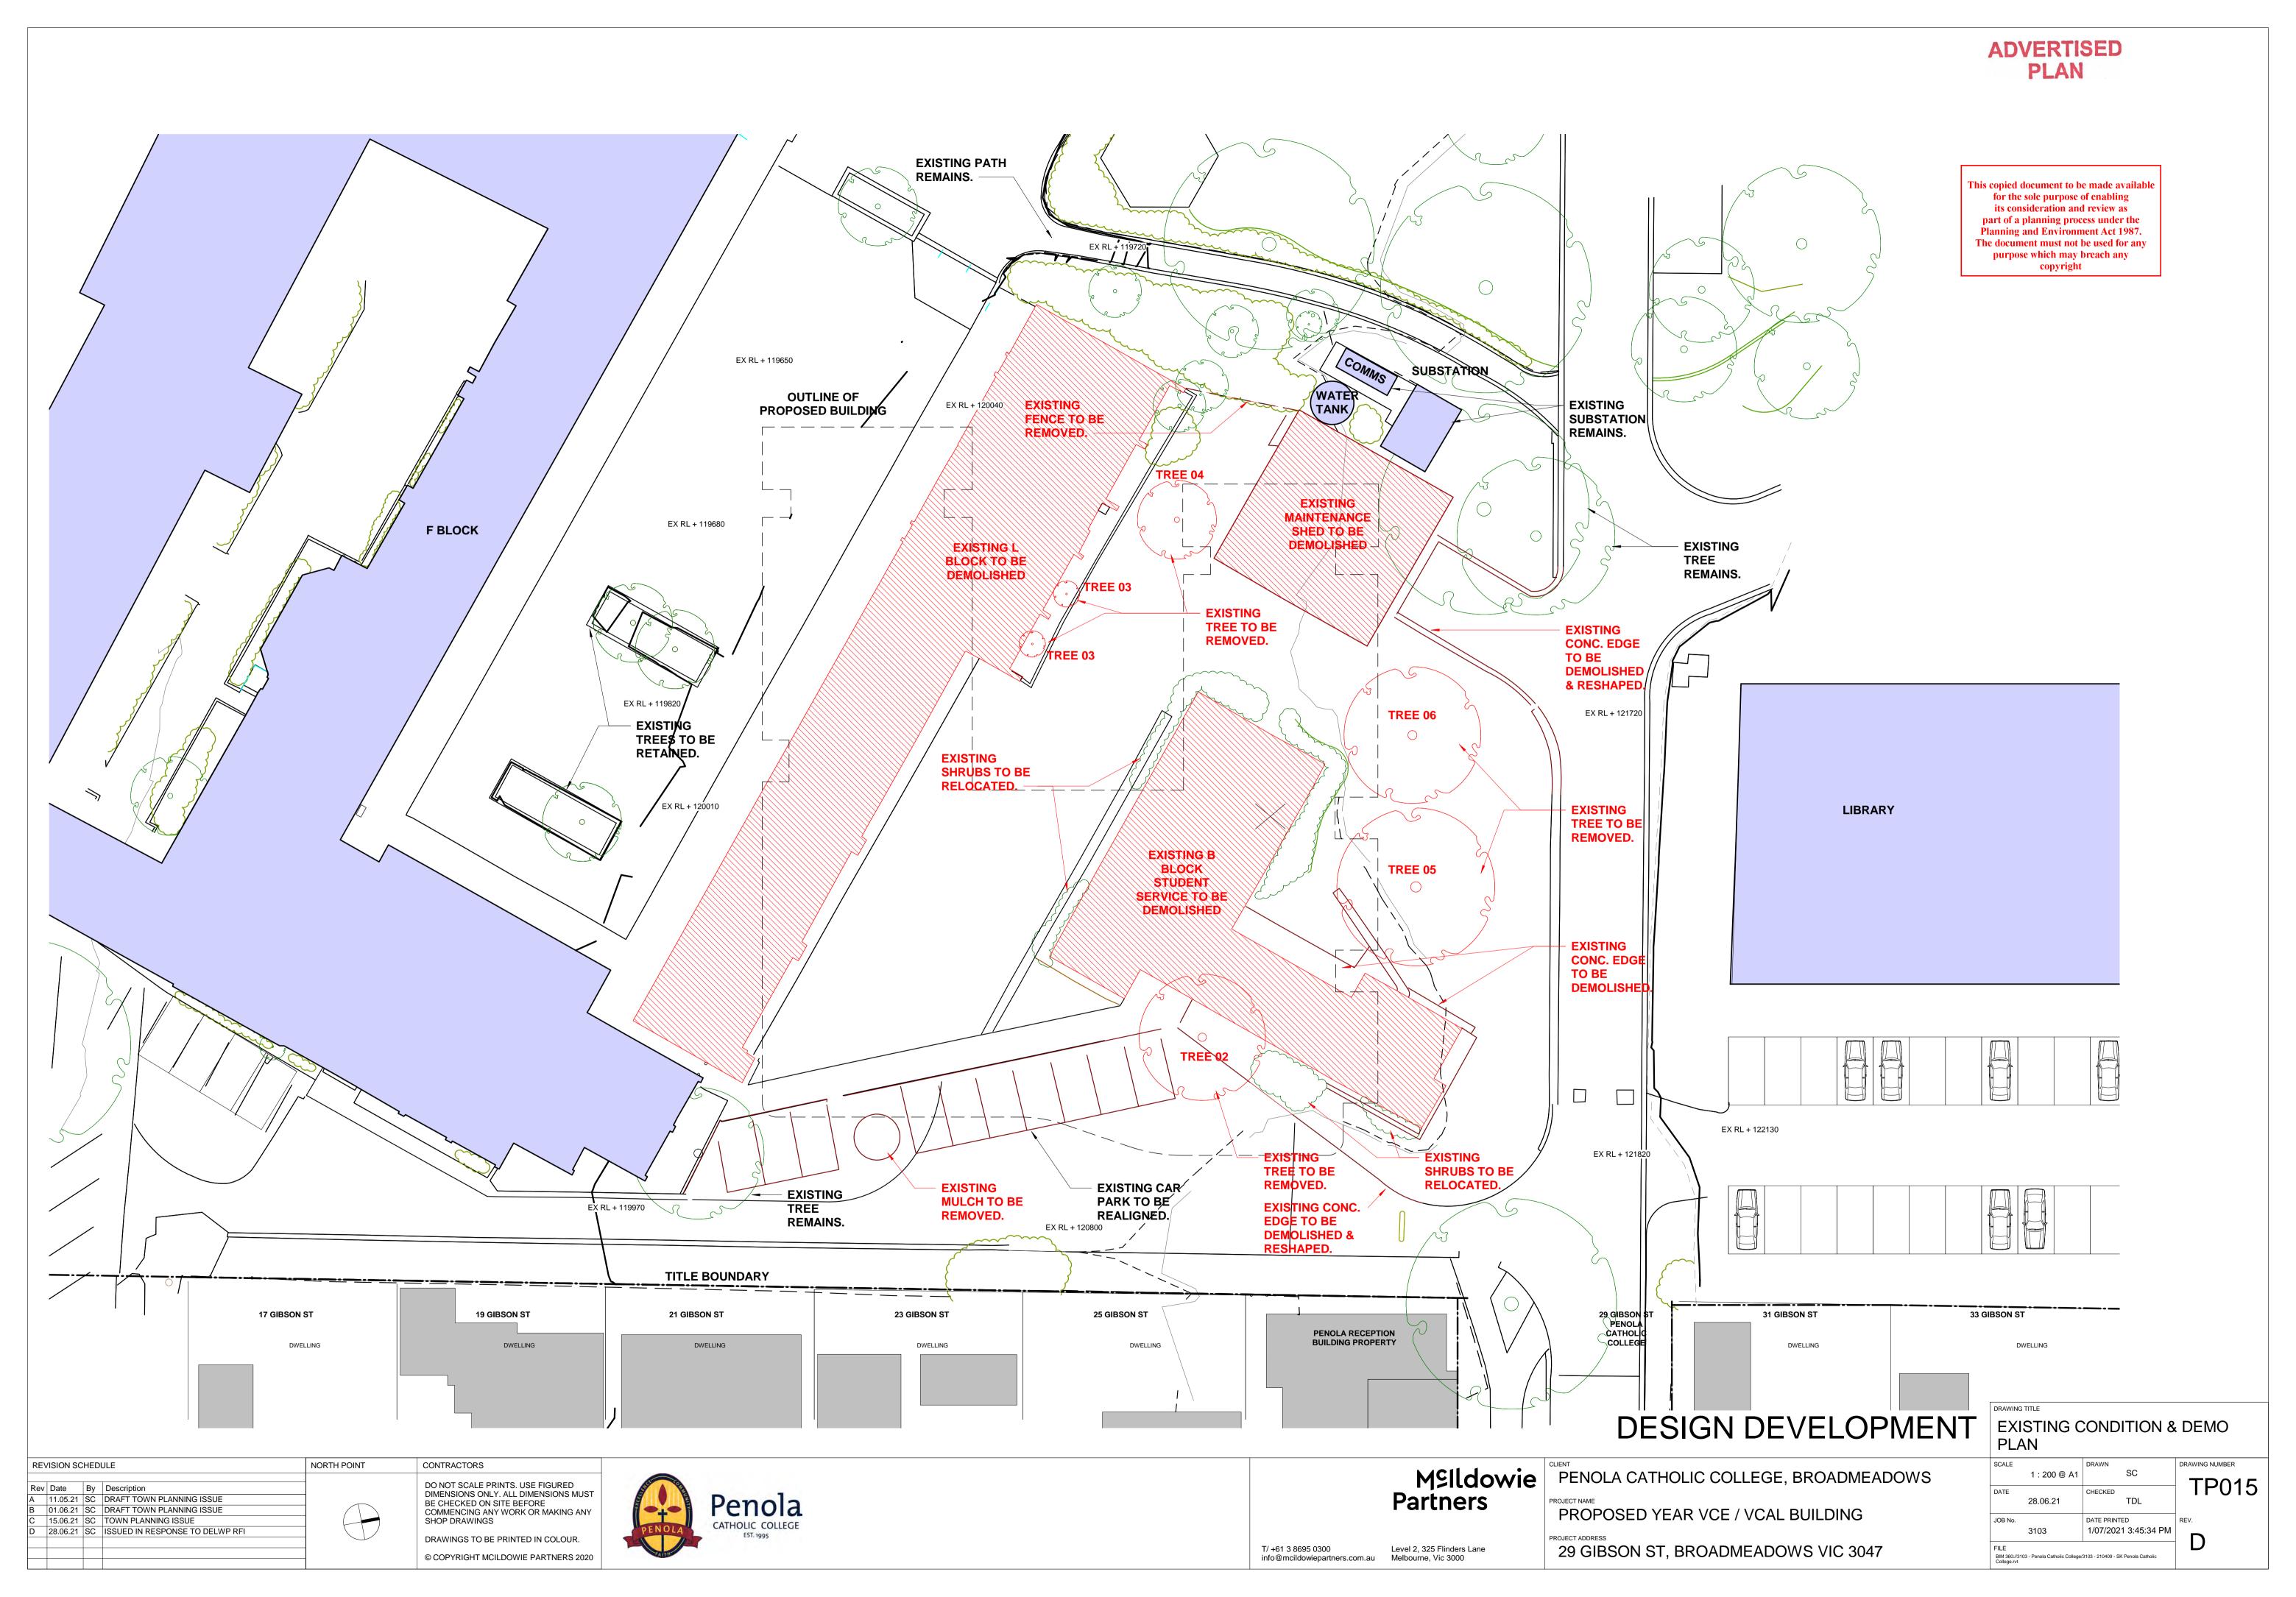

T/ +61 3 8695 0300

info@mcildowiepartners.com.au Melbourne, Vic 3000

Level 2, 325 Flinders Lane

BIM 360://3103 - Penola Catholic College/3103 - 210409 - SK Penola Catholic College.rvt

© COPYRIGHT MCILDOWIE PARTNERS 2020



### ADVERTISED PLAN This copied document to be made available for the sole purpose of enabling its consideration and review as part of a planning process under the Planning and Environment Act 1987. The document must not be used for any purpose which may breach any copyright SUBSTATION SUBSTATION MAINTENANCE L BLOCK F BLOCK SHED TREE 03 TREE 06 **EXISTING B** LIBRARY BLOCK STUDENT SERVICE DESIGN DEVELOPMENT SITE IMAGE PLAN MSILdowie PENOLA CATHOLIC COLLEGE, BROADMEADOWS PROJECT NAME PROCESSES A TENTAL PROCESSES REVISION SCHEDULE NORTH POINT CONTRACTORS 1 : 200 @ A1 TP016 DO NOT SCALE PRINTS. USE FIGURED DIMENSIONS ONLY. ALL DIMENSIONS MUST BE CHECKED ON SITE BEFORE COMMENCING ANY WORK OR MAKING ANY RevDateByDescriptionA11.05.21SCDRAFT TOWN PLANNING ISSUE CHECKED Penola CATHOLIC COLLEGE E