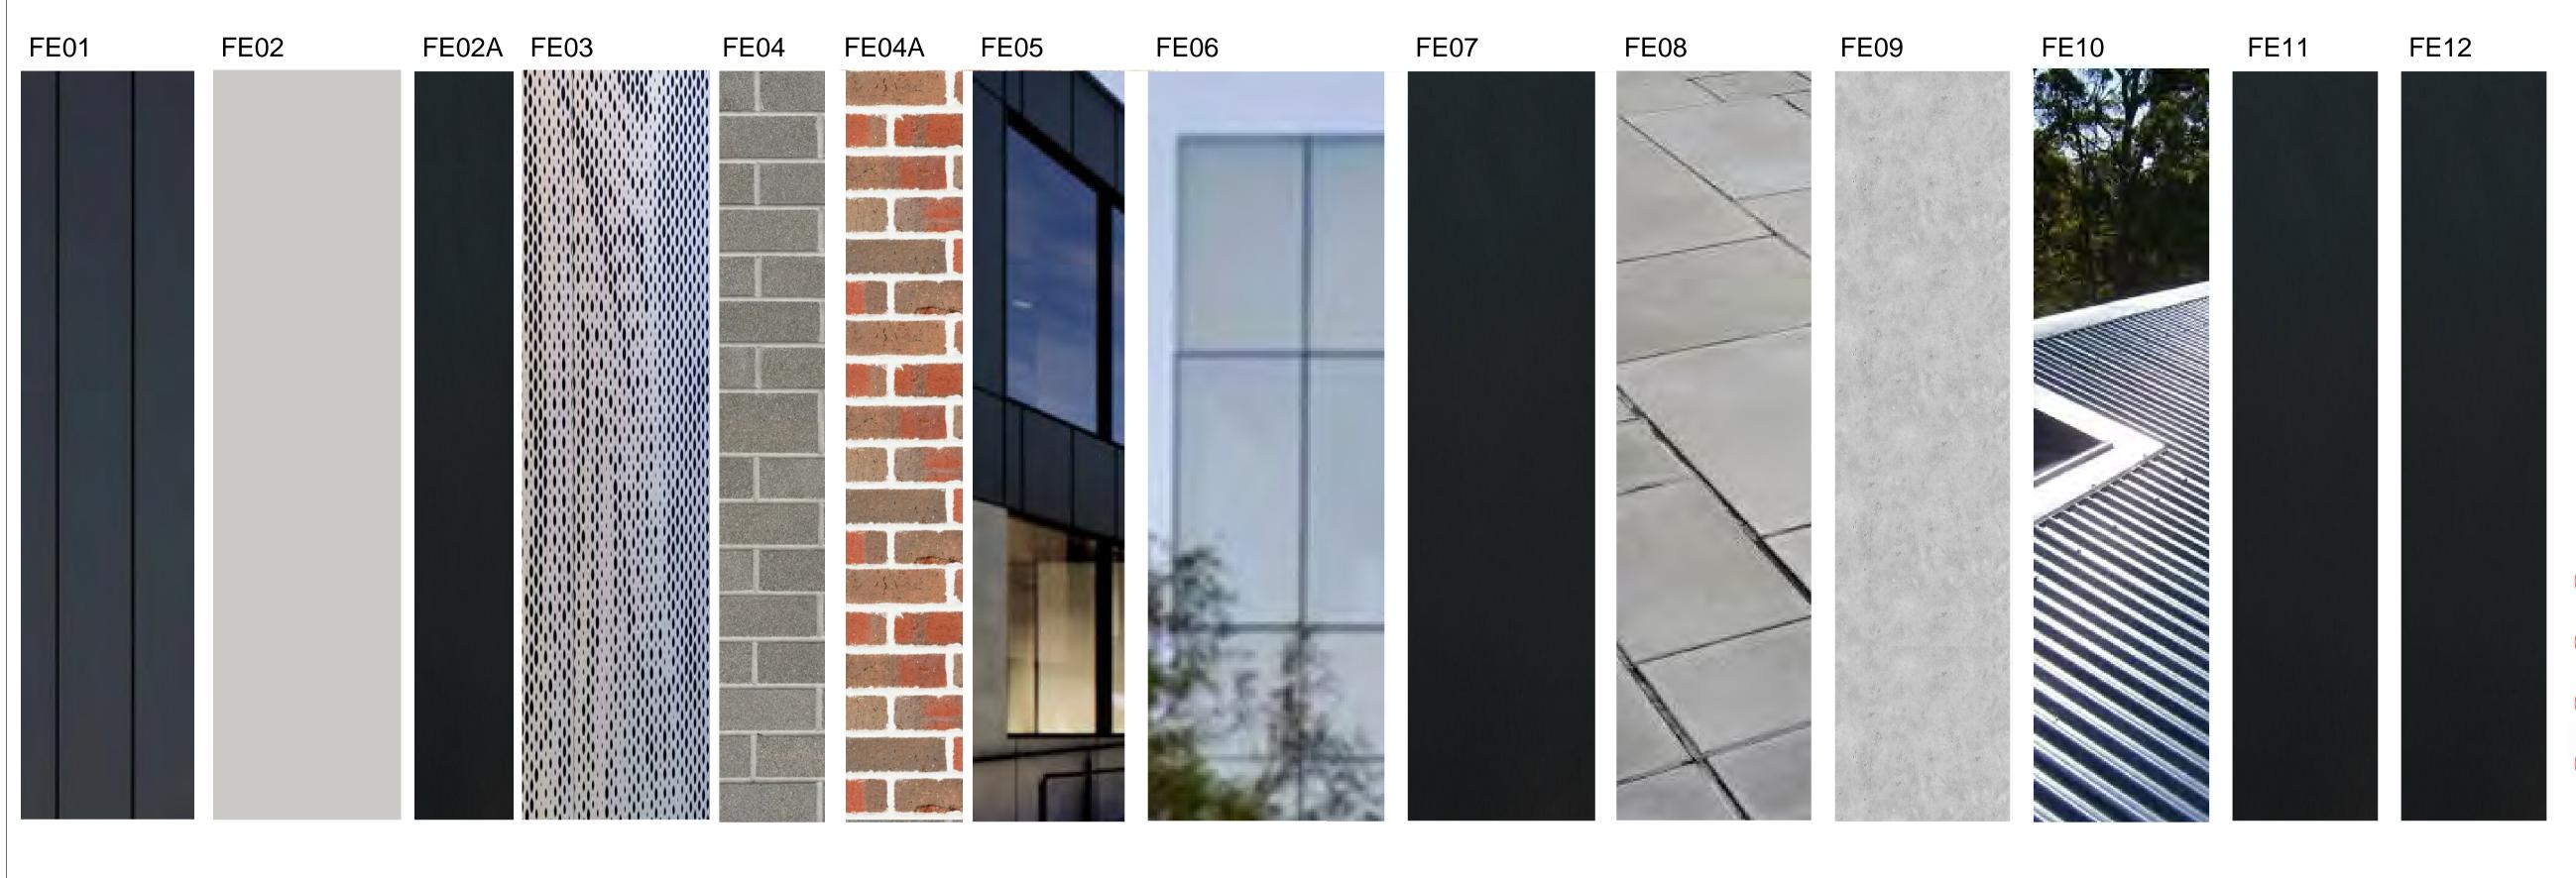

|          | FE01.  | METAL CLADDING                           | COLOUR              | WOODLAND GREY        |
|----------|--------|------------------------------------------|---------------------|----------------------|
|          | FE02.  | FC SHEET                                 | COLOUR              | GREY                 |
|          | FE02A. | FC SHEET                                 | COLOUR              | DARK GREY            |
|          | FE03.  | PERFORATED METAL SCREEN                  | COLOUR              | BRONZE               |
|          | FE04.  | BRICK                                    | COLOUR              | GREY                 |
|          | FE04A. | BRICK                                    | COLOUR              | RED                  |
|          | FE05.  | GLASS - HIGH PERFORMANCE                 | DOUBLE GLAZED UNITS | CLEAR                |
|          | FE06.  | SPANDREL GLASS                           | COLOUR              | DARK GREY            |
|          | FE07.  | ALUMINIUM WINDOW FRAMES                  | COLOURBOND          | <b>WOODLAND GREY</b> |
|          | FE08.  | CONCRETE PAVING                          |                     |                      |
|          | FE09.  | CONCRETE DECKING                         |                     |                      |
|          | FE10.  | COLOURBOND ROOF KLIP-LOK 700 HI-STRENGTH | COLOURBOND          | SHALE GREY           |
|          | FE11.  | RAINWATER GOODS COLOUR                   | TO MATCH COLOURBOND | <b>WOODLAND GREY</b> |
|          | FE12.  | 40mm STAINLESS STEEL METAL HANDRAIL      |                     |                      |
| <b>/</b> | FE13.  | METAL BUILDING SIGNAGE                   | COLOUR              | BLACK                |
|          | FE14.  | FC SHEET WITH TIMBER BATTENS             | VIC ASH 'IRONASH'   | H3 TREATED           |
|          | Д      |                                          |                     | λ λ                  |