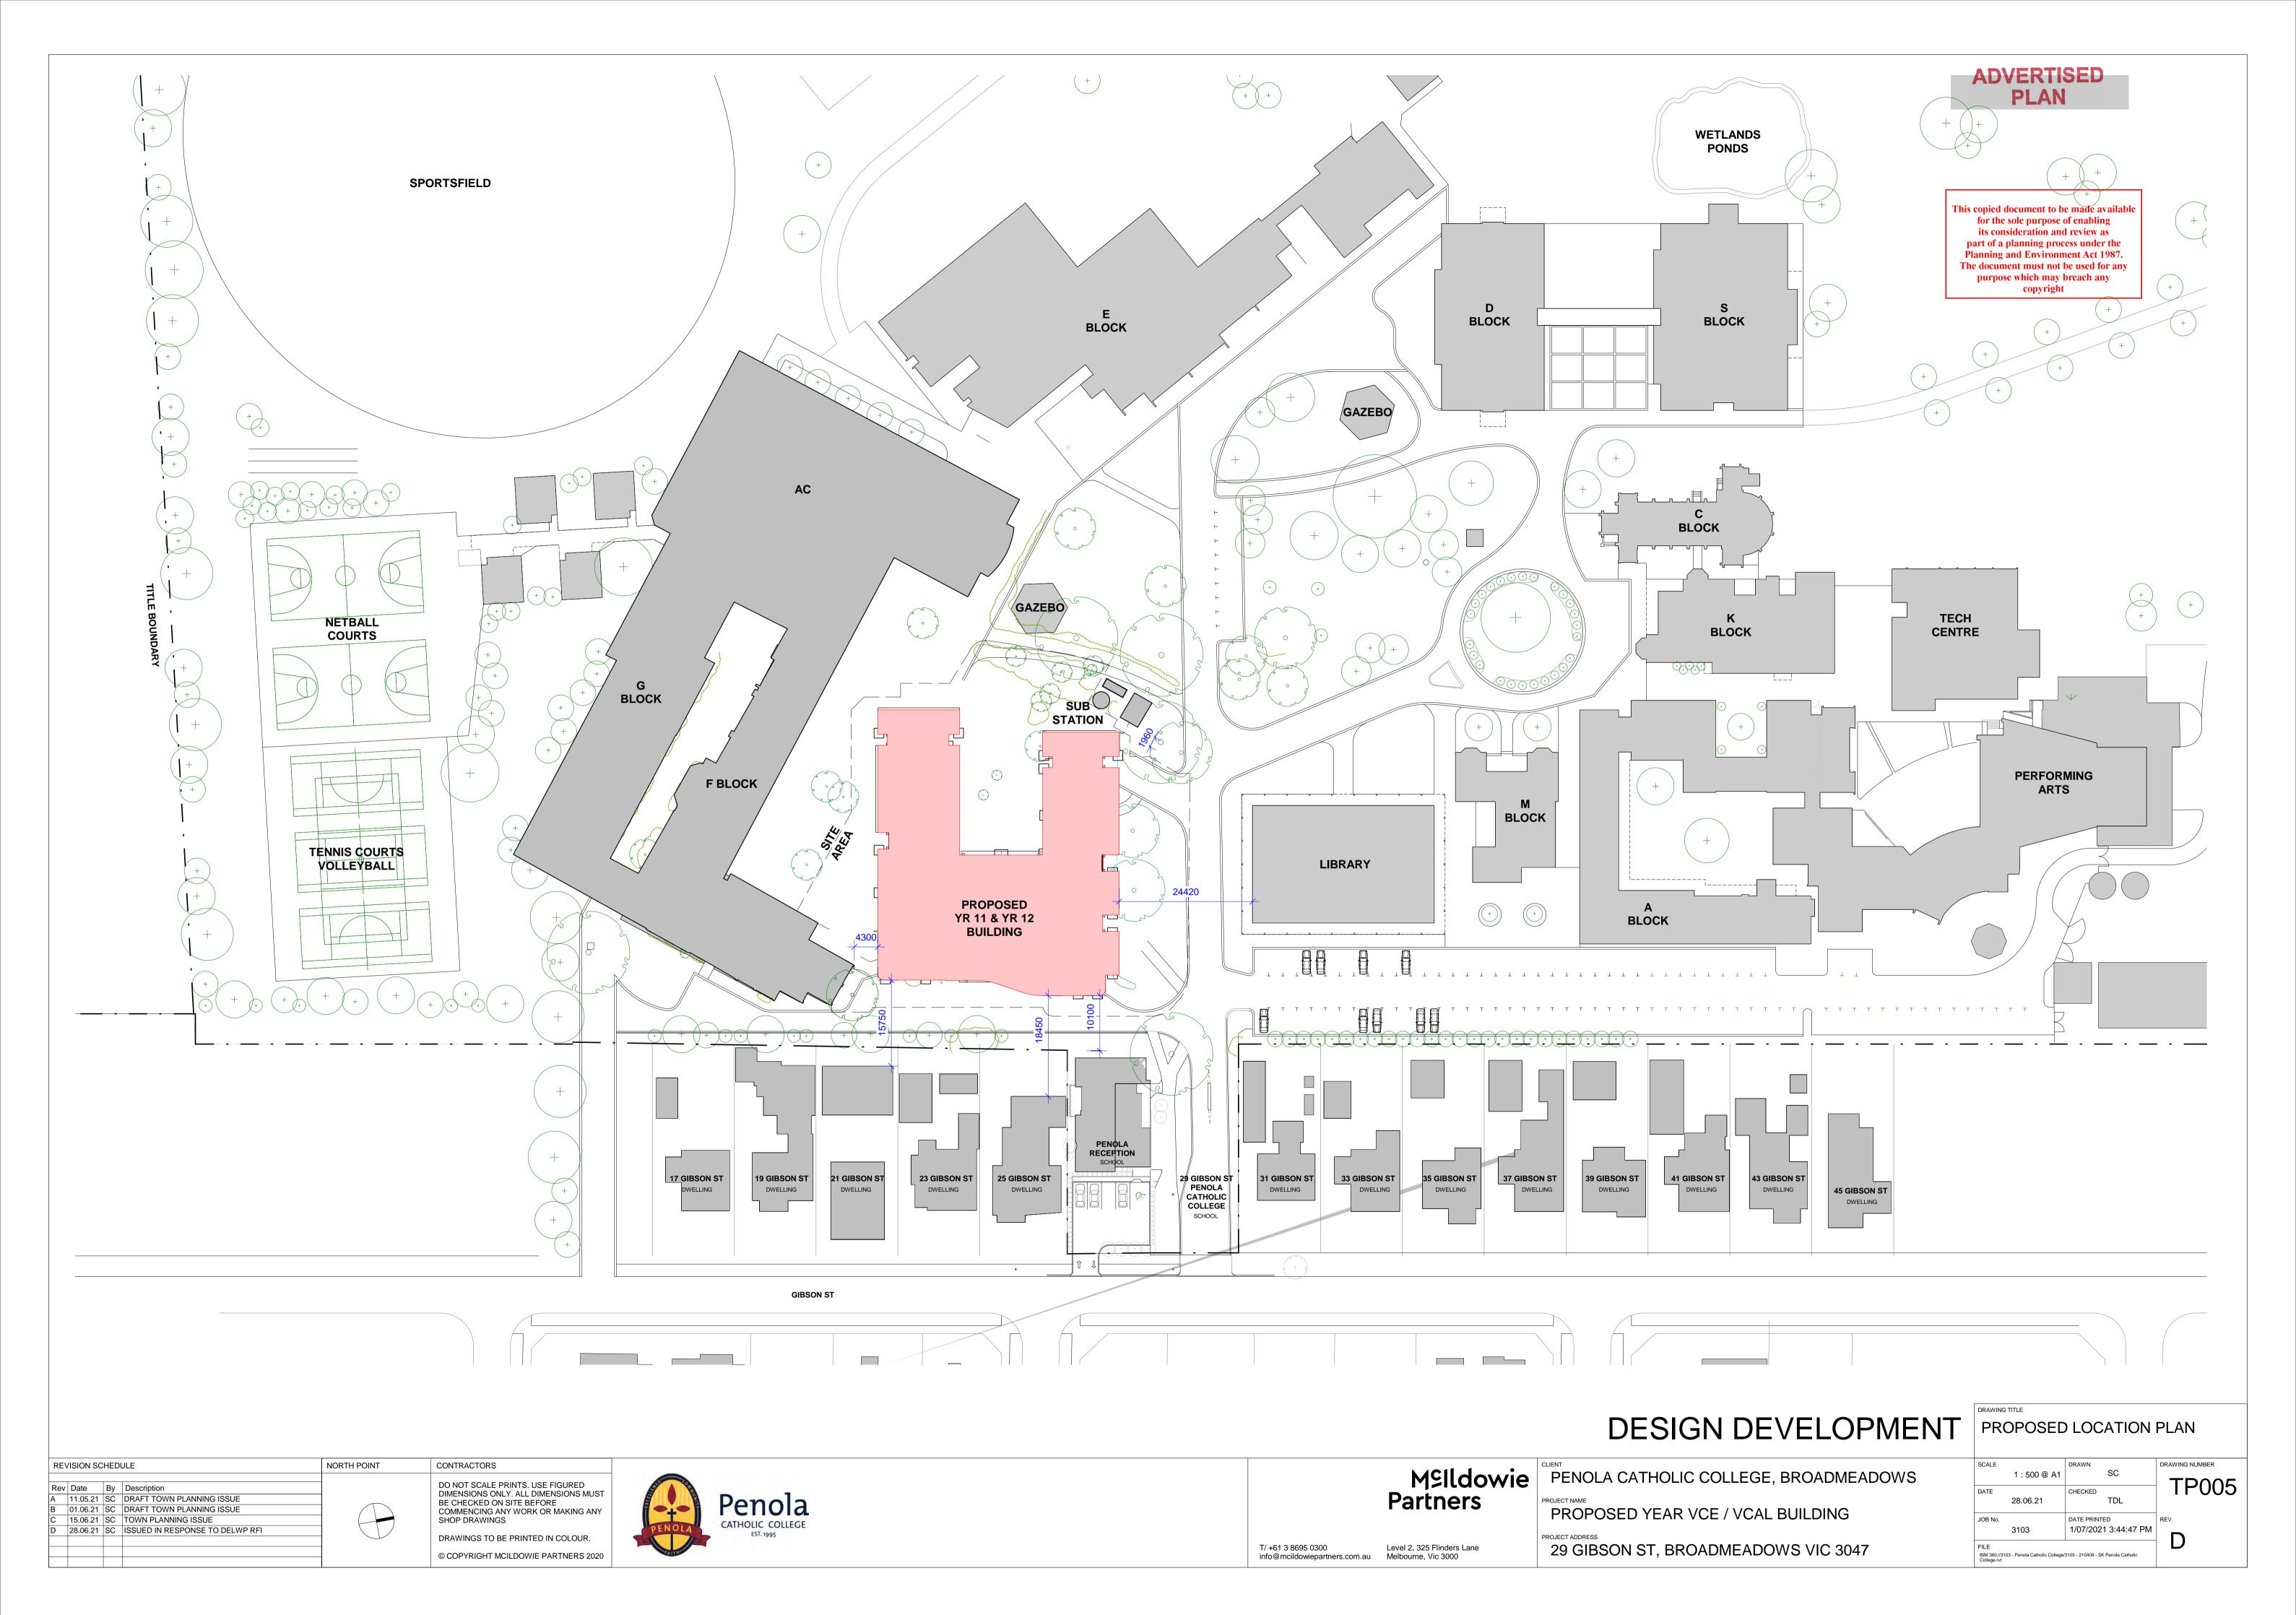

T/ +61 3 8695 0300

info@mcildowiepartners.com.au Melbourne, Vic 3000

Level 2, 325 Flinders Lane

BIM 360://3103 - Penola Catholic College/3103 - 210409 - SK Penola Catholic College.rvt

© COPYRIGHT MCILDOWIE PARTNERS 2020



### ADVERTISED PLAN This copied document to be made available for the sole purpose of enabling its consideration and review as part of a planning process under the Planning and Environment Act 1987. The document must not be used for any purpose which may breach any copyright SUBSTATION SUBSTATION MAINTENANCE L BLOCK F BLOCK SHED TREE 03 TREE 06 **EXISTING B** LIBRARY BLOCK STUDENT SERVICE DESIGN DEVELOPMENT SITE IMAGE PLAN MSILdowie PENOLA CATHOLIC COLLEGE, BROADMEADOWS PROJECT NAME PROCESSES A TENTAL PROCESSES REVISION SCHEDULE NORTH POINT CONTRACTORS 1 : 200 @