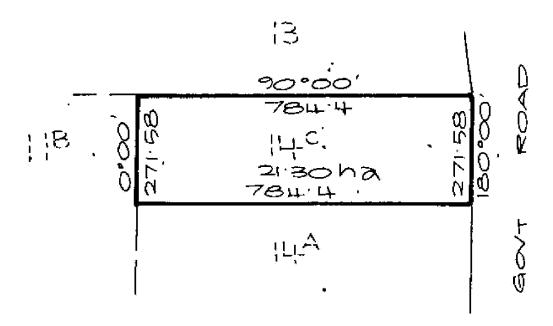

**Copyright** 

**EDITION** 

11A, 12, 13, 14B, 11B(PT) Crown Allotment: Crown Portion:

Last Plan Reference:

Location of Land

Parish:

Section

Township:

Derived From: VOL 8443 FOL 900

CORNELLA

Depth Limitation: NIL

ANY REFERENCE TO MAP IN THE TEXT MEANS THE DIAGRAM SHOWN ON THIS TITLE PLAN

Description of Land / Easement Information

### **EASEMENT INFORMATION**

| Legend: A - Appurtenant Easement E - Encumbering Easement R- Encumbering Easement (Road) |                                |                   |                                                                                                                 |                                             |  |
|------------------------------------------------------------------------------------------|--------------------------------|-------------------|-----------------------------------------------------------------------------------------------------------------|---------------------------------------------|--|
| Easement<br>Reference                                                                    | Purnoca                        | Width<br>(Metres) | Origin                                                                                                          | Land Benefitted / In Favour Of              |  |
| E-1 & E-2                                                                                | TRANSMISSION OF<br>ELECTRICITY | SEE<br>DIAG.      | A676678                                                                                                         | STATE ELECTRICITY<br>COMMISSION OF VICTORIA |  |
| E- 2                                                                                     | PIPELINE FOR WATER             | SEE<br>DIAG.      | SEC.130 WATER ACT 1989<br>& SEC.19 LAND ACQUISITION<br>AND COMPENSATION ACT 1986<br>VICE NOTIFICATION AF137133B |                                             |  |

THIS PLAN HAS BEEN PREPARED FOR THE LAND REGISTRY, LAND VICTORIA, FOR TITLE DIAGRAM PURPOSES AS PART OF THE LAND TITLES AUTOMATION PROJECT COMPILED: 05/04/2000 VERIFIED: ML

90°00' 574 TOTAL AREA = 427A 3R 6P

### **TABLE** OF PARCEL **IDENTIFIERS**

WARNING: Where multiple parcels are referred to or shown on this Title Plan this does not imply separately disposable parcels under Section 8A of the Sale of Land Act 1962

PARCEL 1 = CA 11A

PARCEL 2 = CA 12

PARCEL 3 = CA 13

PARCEL 4 = CA 14B

PARCEL 5 = CA 11B (PT)

LENGTHS ARE IN LINKS

Metres = 0.3048 x Feet Metres = 0.201168 x Links

Sheet 1 of 1 sheets