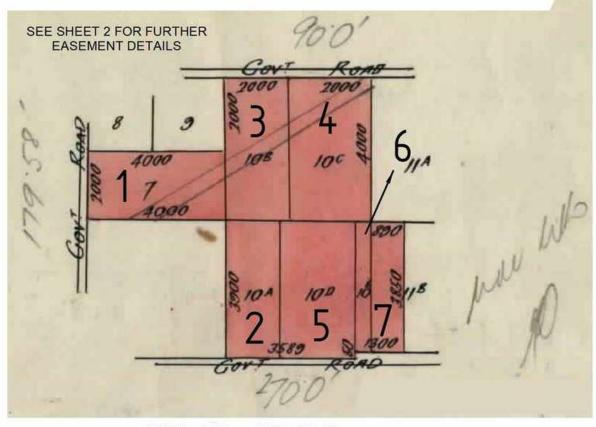

**Copyright** 

**EDITION 2** 

Location of Land

Parish: CORNELLA

TITLE PLAN

Township: Section

7, 10A, 10B, 10C, 10D, 10E & 11B(PT) Crown Allotment:

Crown Portion:

Last Plan Reference:

Derived From: VOL 4895 FOL 871

Depth Limitation: NIL

ANY REFERENCE TO MAP IN THE TEXT MEANS THE DIAGRAM SHOWN ON THIS TITLE PLAN

Description of Land / Easement Information

|                                                                                          | EASEMENT INFORMATION           |              |                                                                                                                 |                                             |  |  |  |
|------------------------------------------------------------------------------------------|--------------------------------|--------------|-----------------------------------------------------------------------------------------------------------------|---------------------------------------------|--|--|--|
| Legend: A - Appurtenant Easement E - Encumbering Easement R- Encumbering Easement (Road) |                                |              |                                                                                                                 |                                             |  |  |  |
| Easement Reference Purpose Width (Metres) Origin Land Benefitted / In Favour O           |                                |              |                                                                                                                 |                                             |  |  |  |
| E-1 & E-2                                                                                | TRANSMISSION OF<br>ELECTRICITY | SEE<br>DIAG. | A676678                                                                                                         | STATE ELECTRICITY<br>COMMISSION OF VICTORIA |  |  |  |
| E-2                                                                                      | PIPELINE FOR WATER             | SEE<br>DIAG. | SEC.130 WATER ACT 1989<br>& SEC.19 LAND ACQUISITION<br>AND COMPENSATION ACT 1986<br>VICE NOTIFICATION AF137133B | COLIBAN REGION WATER<br>AUTHORITY           |  |  |  |

### TOTAL AREA = 432A OR OP

| TABLE                | OF  | PARCEL | IDENTIFIERS                                                        |
|----------------------|-----|--------|--------------------------------------------------------------------|
|                      |     |        | own on this Title Plan this does<br>A of the Sale of Land Act 1962 |
| PARCEL 1 = CA 7      |     |        |                                                                    |
| PARCEL 2 = CA 10A    |     |        |                                                                    |
| PARCEL 3 = CA 10B    |     |        |                                                                    |
| PARCEL 4 = CA 10C    |     |        |                                                                    |
| PARCEL 5 = CA 10D    |     |        |                                                                    |
| PARCEL 6 = CA 10E    |     |        |                                                                    |
| PARCEL 7 = CA 11B (F | PT) |        |                                                                    |

LENGTHS ARE IN LINKS

Metres = 0.3048 x Feet Metres = 0.201168 x Links

Sheet 1 of 2 sheets

TITLE PLAN TP 372228C