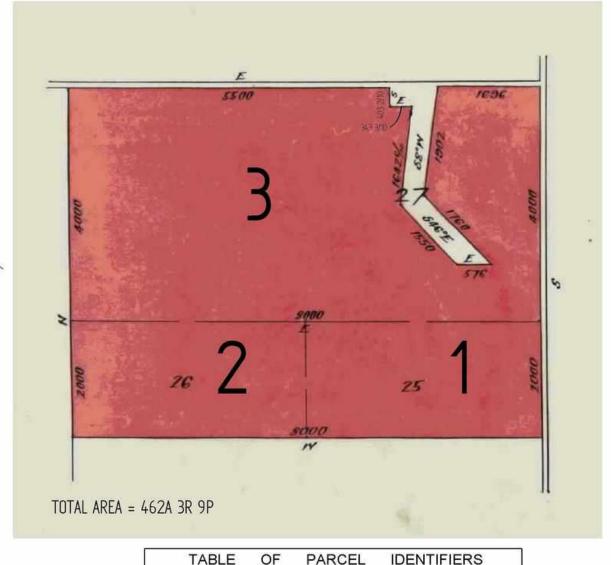

**EDITION 1** 

Location of Land CORNELLA Parish:

Township: Section

Crown Allotment: 25, 26, 27 (PT)

Crown Portion:

Last Plan Reference:

Derived From: VOL 4588 FOL 529

Depth Limitation: NIL

ANY REFERENCE TO MAP IN THE TEXT MEANS THE DIAGRAM SHOWN ON THIS TITLE PLAN

VERIFIED:

Description of Land / Easement Information

## **ADVERTISED** PLAN

THIS PLAN HAS BEEN PREPARED FOR THE LAND REGISTRY, LAND VICTORIA, FOR TITLE DIAGRAM PURPOSES AS PART OF THE LAND TITLES AUTOMATION PROJECT COMPILED: 29/03/2000

HG

**TABLE** PARCEL **IDENTIFIERS** WARNING: Where multiple parcels are referred to or shown on this Title Plan this does not imply separately disposable parcels under Section 8A of the Sale of Land Act 1962 PARCEL 1 = CA 25 PARCEL 2 = CA 26

PARCEL 3 = CA 27 (PT)

LENGTHS ARE IN LINKS

Metres = 0.3048 x Feet Metres = 0.201168 x Links

Sheet 1 of 1 sheets

Copyright State of Victoria. No part of this publication may be reproduced except as permitted by the Copyright Act 1988 (Cth), to comply with a statutory requirement or pursuant to a written agreement. The information is only valid at the time and in the form obtained from the LANDATA REGD TM System. None of the State of Victoria, its agents or confractors, accepts responsibility for any subsequent publication or reproduction of the information.