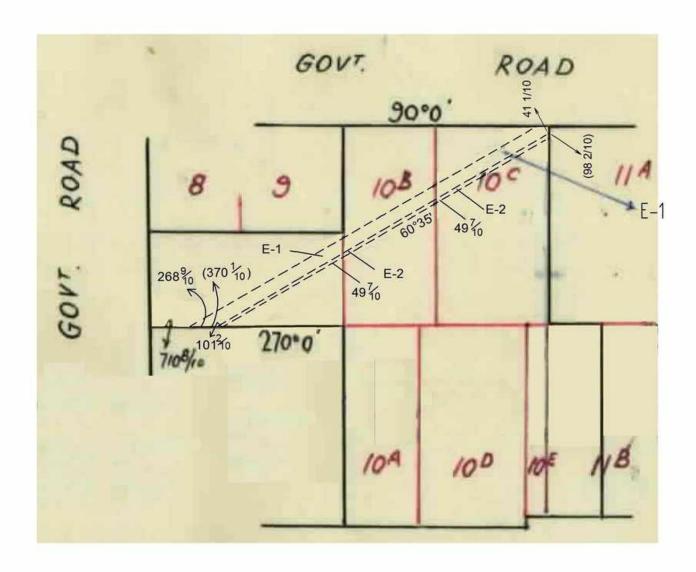

**Copyright** 

**EDITION 2** 

Location of Land

Parish: CORNELLA

TITLE PLAN

Township: Section

7, 10A, 10B, 10C, 10D, 10E & 11B(PT) Crown Allotment:

Crown Portion:

Last Plan Reference:

Derived From: VOL 4895 FOL 871

Depth Limitation: NIL

ANY REFERENCE TO MAP IN THE TEXT MEANS THE DIAGRAM SHOWN ON THIS TITLE PLAN

Description of Land / Easement Information

|                                                                                          | EASEMENT INFORMATION           |              |                                                                                                                 |                                             |  |  |  |
|------------------------------------------------------------------------------------------|--------------------------------|--------------|-----------------------------------------------------------------------------------------------------------------|---------------------------------------------|--|--|--|
| Legend: A - Appurtenant Easement E - Encumbering Easement R- Encumbering Easement (Road) |                                |              |                                                                                                                 |                                             |  |  |  |
| Easement Reference Purpose Width (Metres) Origin Land Benefitted / In Favour O           |                                |              |                                                                                                                 |                                             |  |  |  |
| E-1 & E-2                                                                                | TRANSMISSION OF<br>ELECTRICITY | SEE<br>DIAG. | A676678                                                                                                         | STATE ELECTRICITY<br>COMMISSION OF VICTORIA |  |  |  |
| E-2                                                                                      | PIPELINE FOR WATER             | SEE<br>DIAG. | SEC.130 WATER ACT 1989<br>& SEC.19 LAND ACQUISITION<br>AND COMPENSATION ACT 1986<br>VICE NOTIFICATION AF137133B | COLIBAN REGION WATER<br>AUTHORITY           |  |  |  |

### TOTAL AREA = 432A OR OP

| TABLE                | OF  | PARCEL | IDENTIFIERS                                                        |
|----------------------|-----|--------|--------------------------------------------------------------------|
|                      |     |        | own on this Title Plan this does<br>A of the Sale of Land Act 1962 |
| PARCEL 1 = CA 7      |     |        |                                                                    |
| PARCEL 2 = CA 10A    |     |        |                                                                    |
| PARCEL 3 = CA 10B    |     |        |                                                                    |
| PARCEL 4 = CA 10C    |     |        |                                                                    |
| PARCEL 5 = CA 10D    |     |        |                                                                    |
| PARCEL 6 = CA 10E    |     |        |                                                                    |
| PARCEL 7 = CA 11B (F | PT) |        |                                                                    |

LENGTHS ARE IN LINKS

Metres = 0.3048 x Feet Metres = 0.201168 x Links

Sheet 1 of 2 sheets

TITLE PLAN TP 372228C