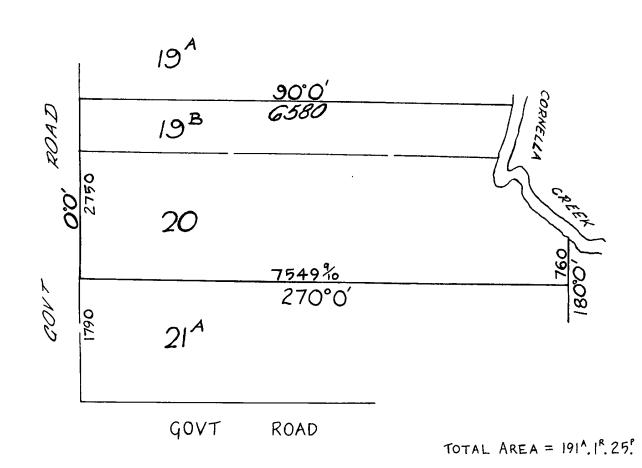

### **TITLE PLAN**

### **EDITION 1**

### TP 829748F

### Location of Land

Parish:

**CORNELLA** 

Township: Section:

Crown Allotment:

19B & 20

Crown Portion:

Base record:

**DCMB** 

Last Plan Reference :

Derived From:

VOL. 7756 FOL. 048

Depth Limitation:

NIL

WATERWAY NOTATION: LAND IN THIS PLAN MAY ABUT CROWN LAND THAT MAY BE SUBJECT TO A CROWN LICENCE TO USE

FOR SEPERATE DIMENSIONS OF ALLOTMENTS SHOWN HE E'N SEE METIFIED PLAN FILED IN R302553A

ANY REFERENCE TO MAP IN THE TEXT MEANS THE DIAGRAM SHOWN ON THIS TITLE PLAN

Description of Land/ Easement Information

THIS PLAN HAS BEEN PREPARED BY LAND REGISTRY, LAND VICTORIA FOR TITLE DIAGRAM PURPOSES