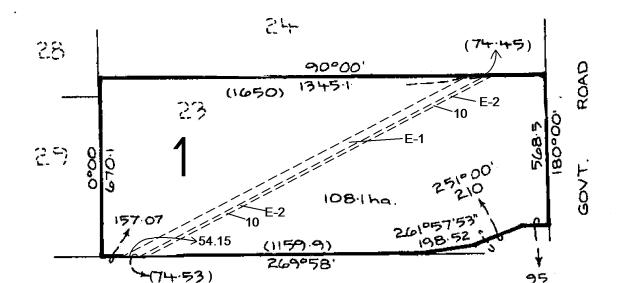

### TITLE PLAN

Location of Land

COLBINABBIN

Parish: Township:

Section: C
Crown Allotment: 23 (PT)

Crown Portion:

Last Plan Reference:

Derived From: VOL 9545 FOL 384

Depth Limitation: 15.24 m

ANY REFERENCE TO MAP IN THE TEXT MEANS THE DIAGRAM SHOWN ON THIS TITLE PLAN

VERIFIED:

EDITION 2

Description of Land / Easement Information

| EASEMENT INFORMATION                                                                     |                                               |              |                                                                                                                 |                                          |  |  |  |
|------------------------------------------------------------------------------------------|-----------------------------------------------|--------------|-----------------------------------------------------------------------------------------------------------------|------------------------------------------|--|--|--|
| Legend: A - Appurtenant Easement E - Encumbering Easement R- Encumbering Easement (Road) |                                               |              |                                                                                                                 |                                          |  |  |  |
| Easement<br>Reference                                                                    | Purnose Origin I and Renefitted / In Favour / |              |                                                                                                                 |                                          |  |  |  |
| E-1 & E-2                                                                                | TRANSMISSION<br>OF ELECTRICITY                | SEE<br>DIAG. | A876571                                                                                                         | STATE ELECTRICITY COMMISSION OF VICTORIA |  |  |  |
| E-2                                                                                      | PIPELINE<br>FOR WATER                         | SEE<br>DIAG. | SEC.130 WATER ACT 1989<br>& SEC.19 LAND ACQUISITION<br>AND COMPENSATION ACT 1986<br>VICE NOTIFICATION AF137127V | COLIBAN REGION WATER<br>AUTHORITY        |  |  |  |

THIS PLAN HAS BEEN PREPARED FOR THE LAND REGISTRY, LAND VICTORIA, FOR TITLE DIAGRAM PURPOSES AS PART OF THE LAND TITLES AUTOMATION PROJECT COMPILED: 27/07/1999

267°00'

PB

PARCEL 1 = CA 23 (PT)

GOVT

| LENGTHS ARE IN |  |
|----------------|--|
| METRES         |  |

| Metres = 0.3048 x Feet    |
|---------------------------|
| Metres = 0.201168 x Links |

This copied document to be made available