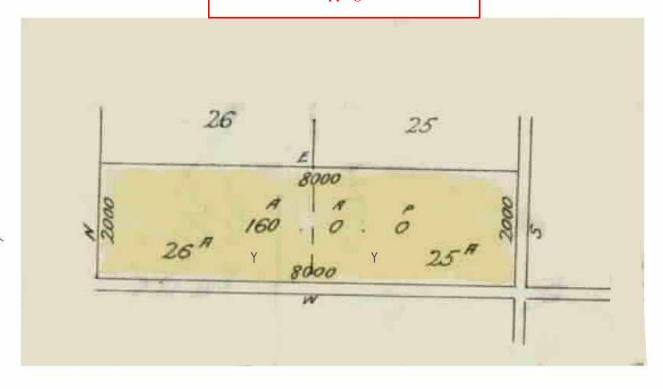

The document is invalid if this cover sheet is removed or altered.

TITLE PLAN

**EDITION 1** 

TP 564761N

#### Location of Land

Parish:

CORNELLA

Township: Section

Crown Allotment:

25A, 26A

Crown Portion:

Last Plan Reference:

Derived From:

VOL 1804 FOL 686

Depth Limitation: NIL Notations

SUBJECT TO THE RESERVATIONS EXCEPTIONS CONDITIONS AND POWERS CONTAINED IN CROWN GRANT VOL. 1804 FOL. 686 AND NOTED ON SHEET 2 OF THIS PLAN

ANY REFERENCE TO MAP IN THE TEXT MEANS THE DIAGRAM SHOWN ON THIS TITLE PLAN

Description of Land / Easement Information

This copied document to be made available for the sole purpose of enabling its consideration and review as part of a planning process under the Planning and Environment Act 1987. The document must not be used for any purpose which may breach any copyright

THIS PLAN HAS BEEN PREPARED FOR THE LAND REGISTRY, LAND VICTORIA, FOR TITLE DIAGRAM PURPOSES AS PART OF THE LAND TITLES AUTOMATION PROJECT COMPILED: 13/07/2000

**EWA** 

COLOUR CODE Y = YELLOW

VERIFIED:

## **ADVERTISED** PLAN

LENGTHS ARE IN LINKS

Metres = 0.3048 x Feet Metres = 0.201168 x Links

Sheet 1 of 2 sheets

TITLE PLAN

TP 564761N