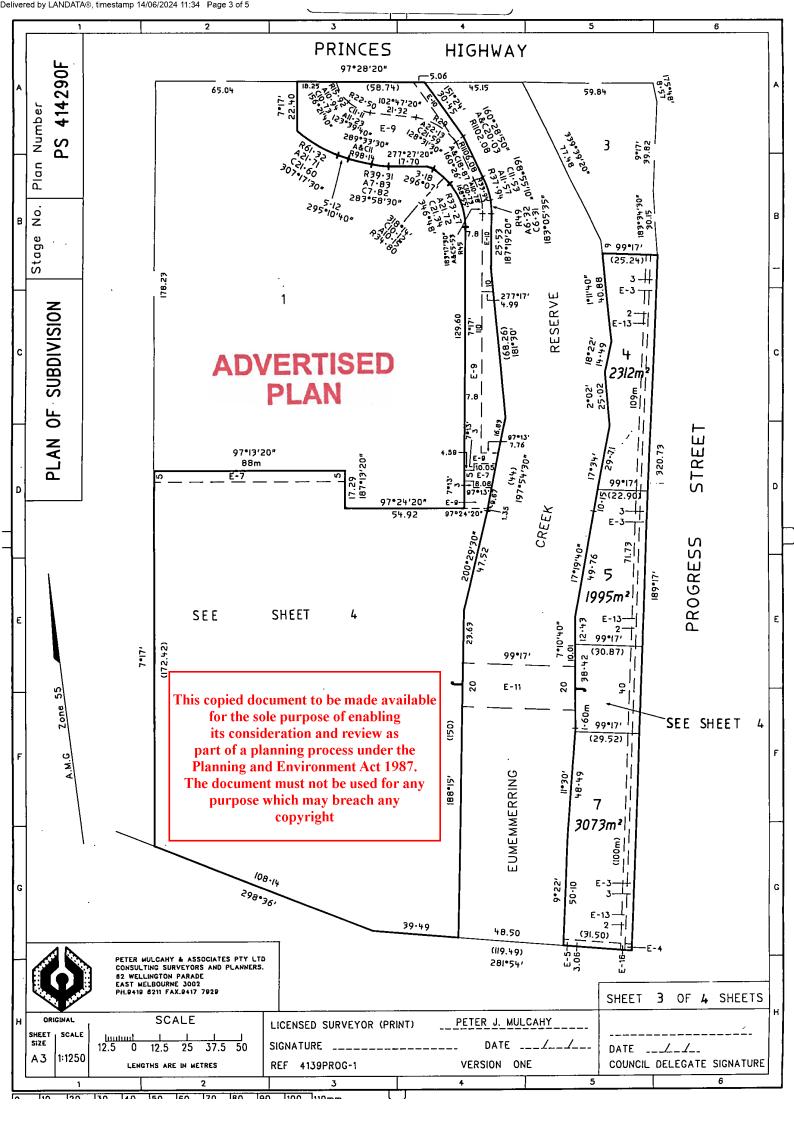

### LAND DESCRIPTION

Reserve 1 on Plan of Subdivision 414290F. PARENT TITLE Volume 10241 Folio 716 Created by instrument PS414290F 08/05/1998

### DIAGRAM LOCATION

SEE PS414290F FOR FURTHER DETAILS AND BOUNDARIES

# PLAN OF SUBDIVISION

Stage No. LTO use only

EDITION 4

P,S.414290F

Location of Land

**EUMEMMERRING** Parlah:

Township:

Section 25

Crown Allotment: 18 (PART)

Crown Portion:

LTO base record: Title References: VOL. 10241 FOL. 718

Last Plan Reference: LOT 1 PS 314679H

Postal Address:

1 - 35 Princes Highway **DANDENONG** 3177

AMG Co-ordinates: N 5 792 100

(Of approx. centre of plan) E

345 000 Zone 55

Vesting of Roads or Reserves

Identifier RESERVE No.1

R-1

MELBOURNE WATER CORP. **ROADS CORPORATION** 

Council/Body/Person

Council Certification and Endorsement

# **Notations**

Depth Limitation:

Does not apply

Staging

This is/<del>is not</del> a staged subdivision

Planning Permit No.

LOTS 4.5 & 7 HAVE BEEN OMITTED FROM THIS PLAN

# Easement Information

| Legend:               | A - Appurtenant | Easement E        | nent R - Encumbering Easement (Road) | /                           |   |
|-----------------------|-----------------|-------------------|--------------------------------------|-----------------------------|---|
| Easement<br>Reference | Purpose         | Width<br>(Metres) | Origin                               | Land Benefited/In Favour Of |   |
| E-1, E-2<br>& E-14    | DRAINAGE        | 2                 | C/E J765762                          | C/T Vol.8987 Fol.443        | R |
| E-2, E-3              | SEWERAGE .      | SEE PLAN          | C/E L294603C                         | MELBOURNE WATER             | Đ |

THIS PLAN

E-4, E-15 E-4, E-5 C/T Vol.7850 Fol.172 3.06 C/E 2536760 DRAINAGE E-6, E-16

SEE U593784B C/T Vol.10003 Fol.307 E-6, E-7 DRAINAGE PLAN & E-12 SEE LOTS ON THIS PLAN CARRIAGEWAY & DRAINAGE THIS PLAN E-9 **PLAN** 

SEE

PLAN

SEE THIS PLAN DRAINAGE & FLOODWAY E-10 PLAN THIS PLAN 20 CARRIAGEWAY E-11, E-12

SEWERAGE

E-13, E-14 E-15, E-16

PETER MULCAHY & ASSOCIATES PTY LTD CONSULTING SURVEYORS AND PLANNERS 62 WELLINGTON PARADE EAST MELBOURNE. 3002