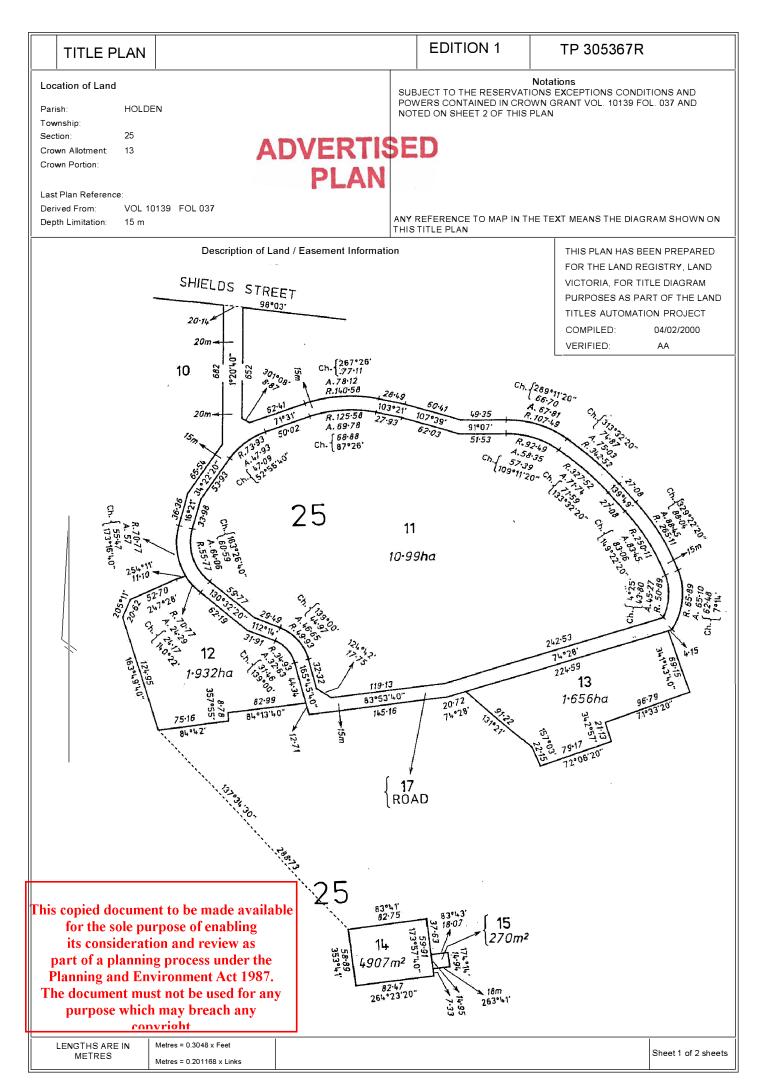

#### LAND DESCRIPTION

Crown Allotment 13 Section 25 Parish of Holden.

## DIAGRAM LOCATION

SEE TP305367R FOR FURTHER DETAILS AND BOUNDARIES