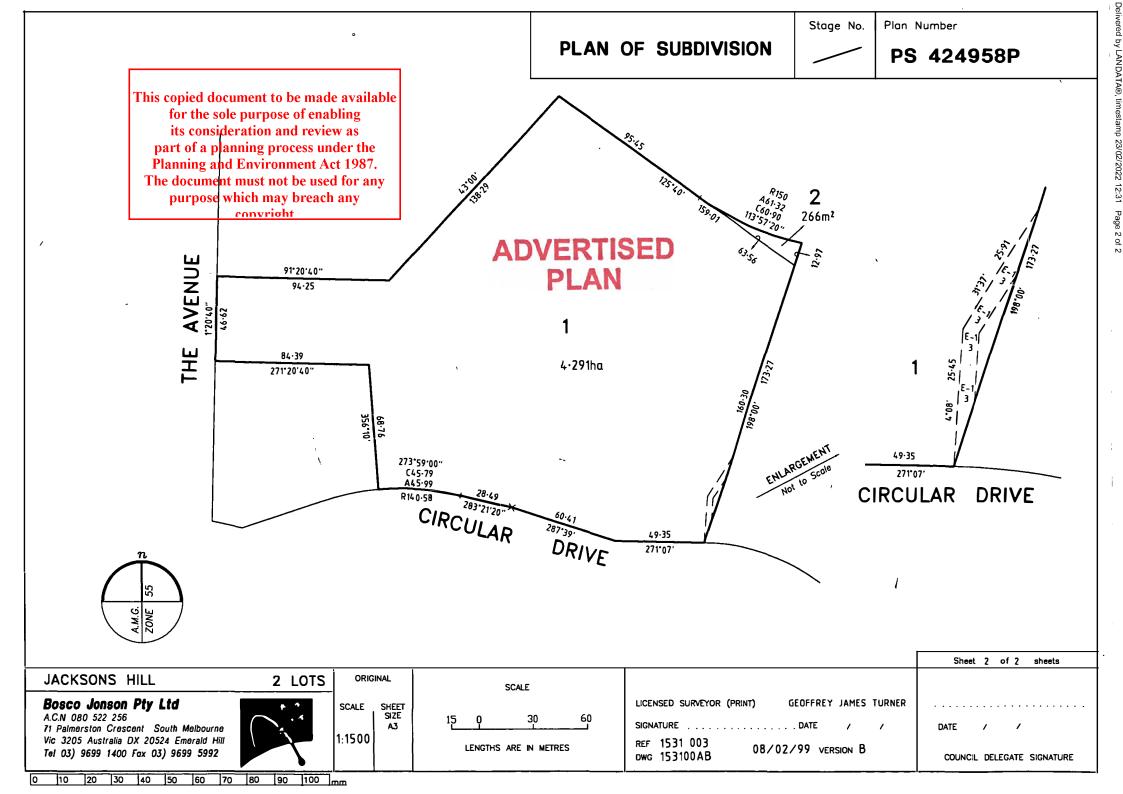

### LAND DESCRIPTION

Lot 1 on Plan of Subdivision 424958P. PARENT TITLE Volume 10265 Folio 555 Created by instrument PS424958P 30/08/1999

#### DIAGRAM LOCATION

SEE PS424958P FOR FURTHER DETAILS AND BOUNDARIES

| erea by L                                                                                                       | ANDATA®, timest                                                             | tamp 23/02   | /2022 12:31 | Page 1 of |                 |           |                                                                                                                                                                                                                     |                                                                                                                                                                                                                                                                                                                                     |                            |             | I <u> </u>                                           |                               |             |         |  |
|-----------------------------------------------------------------------------------------------------------------|-----------------------------------------------------------------------------|--------------|-------------|-----------|-----------------|-----------|---------------------------------------------------------------------------------------------------------------------------------------------------------------------------------------------------------------------|-------------------------------------------------------------------------------------------------------------------------------------------------------------------------------------------------------------------------------------------------------------------------------------------------------------------------------------|----------------------------|-------------|------------------------------------------------------|-------------------------------|-------------|---------|--|
|                                                                                                                 |                                                                             | - A N        | OF          |           |                 |           | Stage                                                                                                                                                                                                               | No.                                                                                                                                                                                                                                                                                                                                 | LTO use only               |             | Plan                                                 | Number                        |             |         |  |
|                                                                                                                 | F                                                                           |              | -<br>UF     | JUDL      |                 |           |                                                                                                                                                                                                                     |                                                                                                                                                                                                                                                                                                                                     | EDITION                    |             | PS                                                   | 42495                         | 58P         |         |  |
| Location of Land<br>Parish: HOLDEN                                                                              |                                                                             |              |             |           |                 |           | Council Certification and Endorsement<br>Council Name: HUME CITY COUNCIL Ref: 5.3086                                                                                                                                |                                                                                                                                                                                                                                                                                                                                     |                            |             |                                                      |                               |             |         |  |
| Township: –<br>Section: 25                                                                                      |                                                                             |              |             |           |                 |           | 2. This<br>Date                                                                                                                                                                                                     | <ol> <li>This plan is certified under section 5 of the Subdivision Act 1988.</li> <li>This plan is certified under section 11(7) of the Subdivision Act 1988.<br/>Date of original certification under section 6 9/3 /99</li> <li>This is a statement of compliance issued under section 21 of the Subdivision Act 1988.</li> </ol> |                            |             |                                                      |                               |             |         |  |
| Crown Allotment: 10 (PART)<br>Crown Portion: -                                                                  |                                                                             |              |             |           |                 |           | OPEN SPACE                                                                                                                                                                                                          |                                                                                                                                                                                                                                                                                                                                     |                            |             |                                                      |                               |             |         |  |
| LTO Base Record: HOLDEN 2761                                                                                    |                                                                             |              |             |           |                 | -has/     | <ul> <li>(i) A requirement for public open space under section 18 of the Subdivision Act 1988         <ul> <li>has/has not been made.</li> <li>(ii) The application of the beap set infinite</li> </ul> </li> </ul> |                                                                                                                                                                                                                                                                                                                                     |                            |             |                                                      |                               |             |         |  |
| Title Reference: VOL 10265 FOL 555                                                                              |                                                                             |              |             |           |                 |           | (ii)The_requirement_has_been_eatisfied<br>                                                                                                                                                                          |                                                                                                                                                                                                                                                                                                                                     |                            |             |                                                      |                               |             |         |  |
| Last Plan Reference: PS 342871H LOT C                                                                           |                                                                             |              |             |           |                 |           | Council Delegate<br>                                                                                                                                                                                                |                                                                                                                                                                                                                                                                                                                                     |                            |             |                                                      |                               |             |         |  |
| Postal Address: THE AVENUE<br>(at time of subdivision) SUNBURY 3429                                             |                                                                             |              |             |           |                 |           | Dote                                                                                                                                                                                                                | Dote / /                                                                                                                                                                                                                                                                                                                            |                            |             |                                                      |                               |             |         |  |
| AMG Co-ordinates E 299450<br>(of anna contra                                                                    |                                                                             |              |             |           |                 |           |                                                                                                                                                                                                                     | Re-certified under section 11(7) of the Subdivision Act 1988<br>Council Delegate                                                                                                                                                                                                                                                    |                            |             |                                                      |                               |             |         |  |
| (of approx. centre<br>of land in plan)     N     5836850     Zone: 55       Vesting of Roads and/or Reserves    |                                                                             |              |             |           |                 |           | Date 614199                                                                                                                                                                                                         |                                                                                                                                                                                                                                                                                                                                     |                            |             |                                                      |                               |             |         |  |
| Identifier Council/Body/Person                                                                                  |                                                                             |              |             |           |                 |           | Notations                                                                                                                                                                                                           |                                                                                                                                                                                                                                                                                                                                     |                            |             |                                                      |                               |             |         |  |
| NIL                                                                                                             |                                                                             | NIL          |             |           |                 |           | Stagin                                                                                                                                                                                                              | Staging This in/is not a staged subdivision<br>Planning Permit No.                                                                                                                                                                                                                                                                  |                            |             |                                                      |                               |             |         |  |
|                                                                                                                 |                                                                             |              |             |           |                 |           | Depth                                                                                                                                                                                                               | Depth Limitation 15 METRES BELOW THE SURFACE                                                                                                                                                                                                                                                                                        |                            |             |                                                      |                               |             |         |  |
| [                                                                                                               |                                                                             |              |             |           |                 |           |                                                                                                                                                                                                                     |                                                                                                                                                                                                                                                                                                                                     |                            |             |                                                      |                               |             |         |  |
| This copied document to be made available<br>for the sole purpose of enabling                                   |                                                                             |              |             |           |                 |           | L                                                                                                                                                                                                                   |                                                                                                                                                                                                                                                                                                                                     |                            |             |                                                      |                               |             |         |  |
|                                                                                                                 | its consideration and review as part of a planning process under the        |              |             |           |                 | TANGEN    | TANGENT PDINTS ARE SHOWN THUS:         Survey         This plan is/ieed based on survey         This survey has been connected to permanent marks no(s) 30,35,40,49,50,51&53         In Proclaimed Survey Area No.  |                                                                                                                                                                                                                                                                                                                                     |                            |             |                                                      |                               |             |         |  |
|                                                                                                                 | Planning and Environment Act 1987.<br>The document must not be used for any |              |             |           | <b>C</b>        |           |                                                                                                                                                                                                                     |                                                                                                                                                                                                                                                                                                                                     |                            |             |                                                      |                               |             |         |  |
|                                                                                                                 | purpose which may breach any                                                |              |             |           |                 | This sur  |                                                                                                                                                                                                                     |                                                                                                                                                                                                                                                                                                                                     |                            |             |                                                      |                               |             |         |  |
|                                                                                                                 |                                                                             |              |             | Eas       | semer           | nt Inforr | nation                                                                                                                                                                                                              |                                                                                                                                                                                                                                                                                                                                     |                            |             |                                                      |                               |             |         |  |
| Legend: E - Encumbering Easement, Condition in Crown Grant in<br>the Nature of an Easement or Other Encumbrance |                                                                             |              |             |           |                 |           |                                                                                                                                                                                                                     | A — Appurtenant Easement<br>R — Encumbering Easement (Road)                                                                                                                                                                                                                                                                         |                            |             |                                                      |                               | only        |         |  |
| Subjec<br>Land                                                                                                  | t                                                                           | Purpose      |             |           | íidth<br>etres) | Ori       | igin                                                                                                                                                                                                                |                                                                                                                                                                                                                                                                                                                                     | Land Benefited/In Favour O | n Favour Of |                                                      | Statement                     | of Compli   | liance/ |  |
| E-1                                                                                                             | WATE                                                                        | WATER SUPPLY |             |           | DIAG            | THIS      | PLAN                                                                                                                                                                                                                | WES                                                                                                                                                                                                                                                                                                                                 | STERN REGION WATER A       | R AUTHORI   | TY                                                   | Exemption                     | Statement   |         |  |
|                                                                                                                 |                                                                             |              |             |           |                 |           |                                                                                                                                                                                                                     |                                                                                                                                                                                                                                                                                                                                     |                            |             | Received                                             |                               |             |         |  |
|                                                                                                                 |                                                                             |              |             |           |                 |           |                                                                                                                                                                                                                     |                                                                                                                                                                                                                                                                                                                                     |                            |             |                                                      | Date                          | 518         | /99     |  |
|                                                                                                                 |                                                                             |              |             |           |                 |           | ADV                                                                                                                                                                                                                 | ER                                                                                                                                                                                                                                                                                                                                  | TISED<br>AN                |             |                                                      |                               |             |         |  |
|                                                                                                                 |                                                                             |              |             |           |                 |           | F                                                                                                                                                                                                                   |                                                                                                                                                                                                                                                                                                                                     |                            |             |                                                      | LTO use                       |             |         |  |
|                                                                                                                 |                                                                             |              |             |           |                 |           |                                                                                                                                                                                                                     |                                                                                                                                                                                                                                                                                                                                     |                            |             | PLAN REGISTERED<br>TIME <i>10:00am</i>               |                               |             |         |  |
|                                                                                                                 |                                                                             |              |             |           |                 |           |                                                                                                                                                                                                                     |                                                                                                                                                                                                                                                                                                                                     |                            |             |                                                      | 1                             | 018         | 1997    |  |
|                                                                                                                 |                                                                             |              |             |           |                 |           |                                                                                                                                                                                                                     |                                                                                                                                                                                                                                                                                                                                     |                            |             |                                                      | Assistant Registrar of Titles |             |         |  |
|                                                                                                                 |                                                                             |              |             |           |                 |           |                                                                                                                                                                                                                     |                                                                                                                                                                                                                                                                                                                                     |                            |             |                                                      | Sheet                         | 1 of 2 shee | ets     |  |
|                                                                                                                 | SONS HIL                                                                    |              |             | 2         | LOTS            |           |                                                                                                                                                                                                                     |                                                                                                                                                                                                                                                                                                                                     |                            |             |                                                      |                               |             |         |  |
| A.C.N 080 522 256<br>71 Palmerston Crescent South Melbourne                                                     |                                                                             |              |             |           |                 |           | ED SURVEYOR (PRINT) GEOFFREY JAMES TURNER                                                                                                                                                                           |                                                                                                                                                                                                                                                                                                                                     |                            |             | DATE / /                                             |                               |             |         |  |
| Vic 3205 Australia DX 20524 Emerald Hill<br>Tel 03) 9699 1400 Fax 03) 9699 5992                                 |                                                                             |              |             |           |                 |           | r 1531 003<br>ng 153100AB                                                                                                                                                                                           |                                                                                                                                                                                                                                                                                                                                     |                            |             | COUNCIL DELEGATE SIGNATURE<br>Original sheet size A3 |                               |             |         |  |