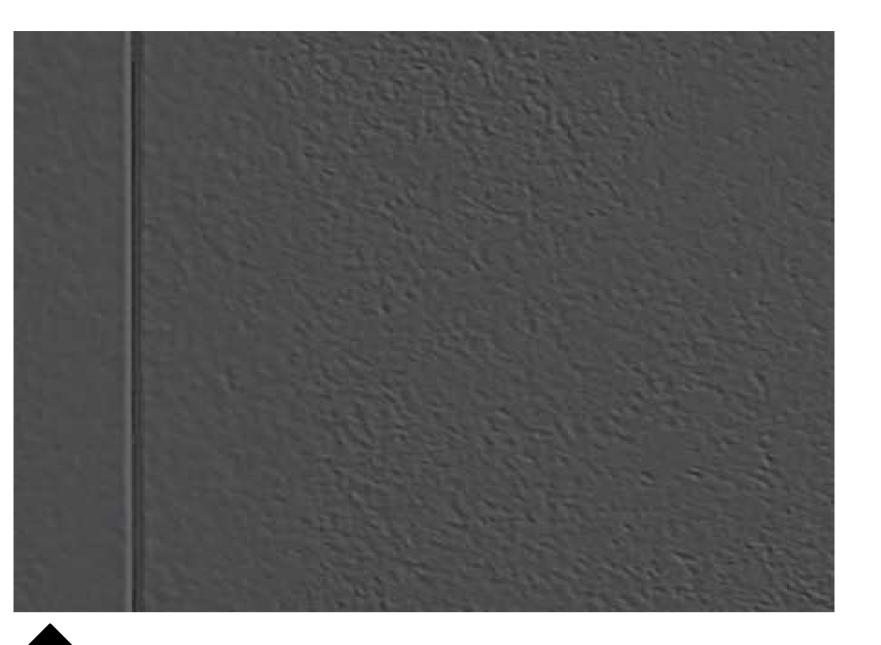

|        |                         | NGL  | NATURAL GROUND LINE                             |
|--------|-------------------------|------|-------------------------------------------------|
|        |                         | CD-1 | TIMBER CLADDING                                 |
|        | ✓ +5.200                | CD-2 | CFC SHEETING (DARK COLOUR)                      |
|        | ROOF RIDGELINE          | RF-1 | PROFILED METAL ROOFING<br>SYSTEM (LIGHT COLOUR) |
| W HEAD | TOP OF FASCIA           | GL-1 | GLAZING                                         |
|        | WINDOW HEAD             | GS-1 | GALVANISED STEEL                                |
|        | V +0.500<br>WINDOW SILL | RD-1 | ROLLER DOOR                                     |
|        |                         |      |                                                 |

COMPRESSED CEMENT SHEETING (DARK COLOUR)

GALVANISED STEEL

GL-1 GLAZING

Rev Description

ROLLER DOOR

LAW ARCHITECTS PTY LTD ACN: 128 424 493 ABN: 87 541 659 619 The Old Dairy, 45 Watkins St, Fitzroy North 3068 studio@lawarchitects.com.au 03 9489 9200 lawarchitects.com.au