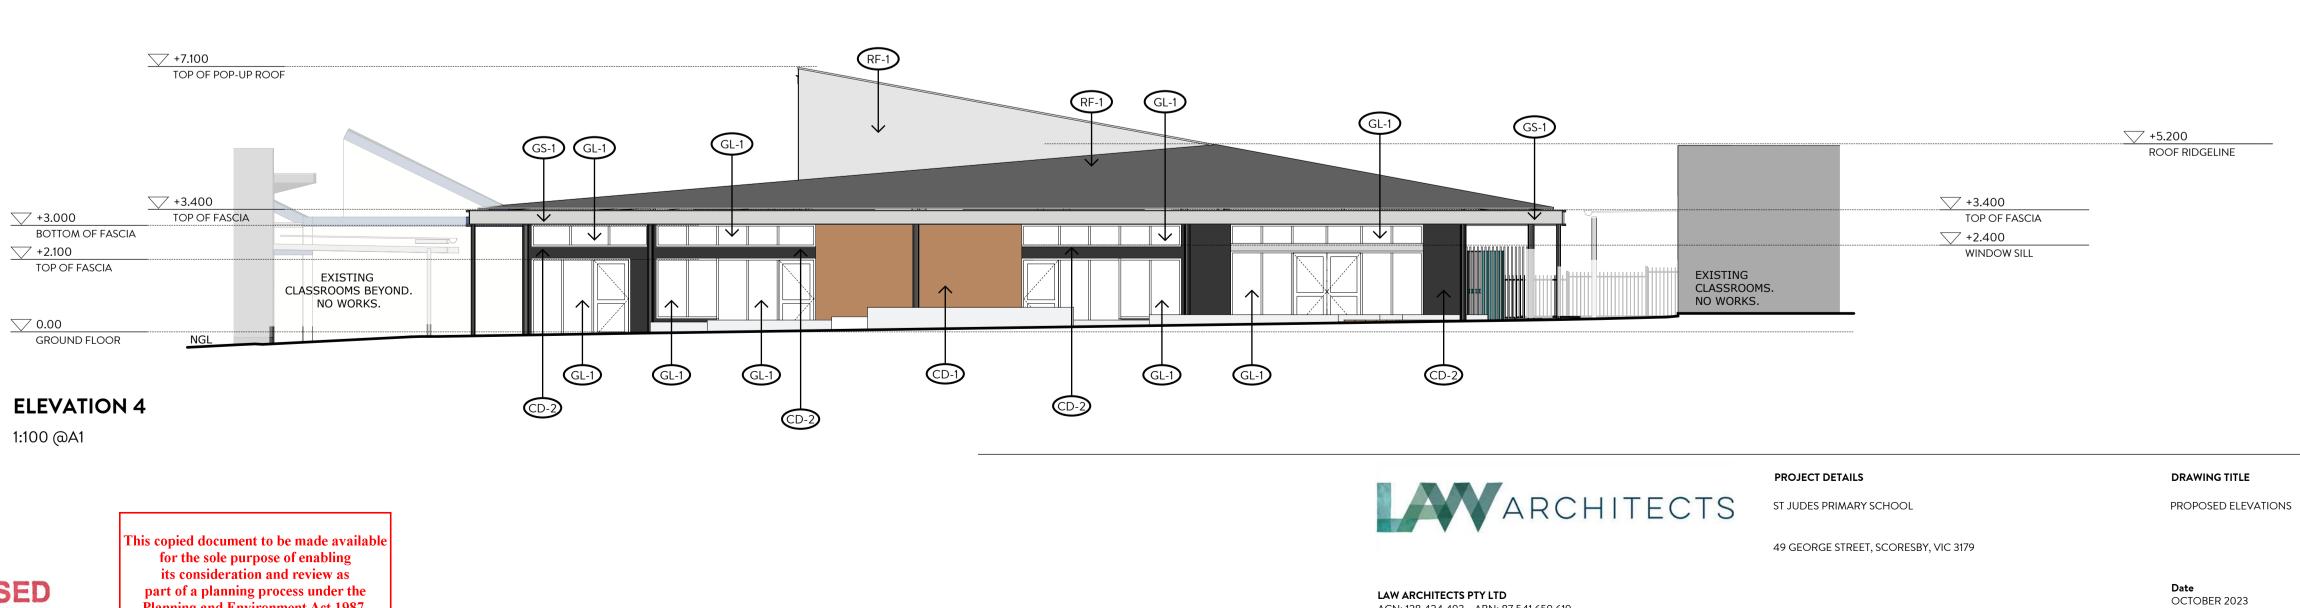

# **ELEVATION 1**

**ROOF RIDGELINE** 

TOP OF FASCIA

+3.400

Rev Description

LAW ARCHITECTS PTY LTD ACN: 128 424 493 ABN: 87 541 659 619 The Old Dairy, 45 Watkins St, Fitzroy North 3068 studio@lawarchitects.com.au 03 9489 9200 lawarchitects.com.au

|        |                         | NGL  | NATURAL GROUND LINE                             |
|--------|-------------------------|------|-------------------------------------------------|
|        |                         | CD-1 | TIMBER CLADDING                                 |
|        | ✓ +5.200                | CD-2 | CFC SHEETING (DARK COLOUR)                      |
|        | ROOF RIDGELINE          | RF-1 | PROFILED METAL ROOFING<br>SYSTEM (LIGHT COLOUR) |
| W HEAD | TOP OF FASCIA           | GL-1 | GLAZING                                         |
|        | WINDOW HEAD             | GS-1 | GALVANISED STEEL                                |
|        | V +0.500<br>WINDOW SILL | RD-1 | ROLLER DOOR                                     |
|        |                         |      |                                                 |

LEGEND

✓ +2.750 TOP OF PERGOLA

0 1m 2m 3m

**Scale** 1:100 @ A1

Project # 2020-13

STATUS

TOWN PLANNING

Drawing TP06

Revision TP-1

PROFILED METAL ROOFING SYSTEM (LIGHT COLOUR)

This copied document to be made available for the sole purpose of enabling its consideration and review as part of a planning process under the Planning and Environment Act 1987. The document must not be used for any purpose which may breach any copyright