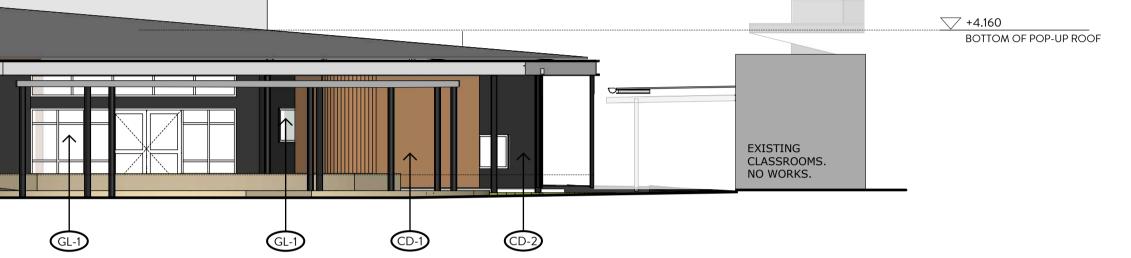

# **ELEVATION 1**

**ROOF RIDGELINE** 

TOP OF FASCIA

+3.400

Rev Description

LAW ARCHITECTS PTY LTD ACN: 128 424 493 ABN: 87 541 659 619 The Old Dairy, 45 Watkins St, Fitzroy North 3068 studio@lawarchitects.com.au 03 9489 9200 lawarchitects.com.au

|        |                         | NGL  | NATURAL GROUND LINE                             |
|--------|-------------------------|------|-------------------------------------------------|
|        |                         | CD-1 | TIMBER CLADDING                                 |
|        | ✓ +5.200                | CD-2 | CFC SHEETING (DARK COLOUR)                      |
|        | ROOF RIDGELINE          | RF-1 | PROFILED METAL ROOFING<br>SYSTEM (LIGHT COLOUR) |
| W HEAD | TOP OF FASCIA           | GL-1 | GLAZING                                         |
|        | WINDOW HEAD             | GS-1 | GALVANISED STEEL                                |
|        | V +0.500<br>WINDOW SILL | RD-1 | ROLLER DOOR                                     |
|        |                         |      |                                                 |

LEGEND

✓ +2.750 TOP OF PERGOLA

0 1m 2m 3m

**Scale** 1:100 @ A1

Project # 2020-13

STATUS

TOWN PLANNING

Drawing TP06

Revision TP-1

PROFILED METAL ROOFING SYSTEM (LIGHT COLOUR)

This copied document to be made available for the sole purpose of enabling its consideration and review as part of a planning process under the Planning and Environment Act 1987. The document must not be used for any purpose which may breach any copyright