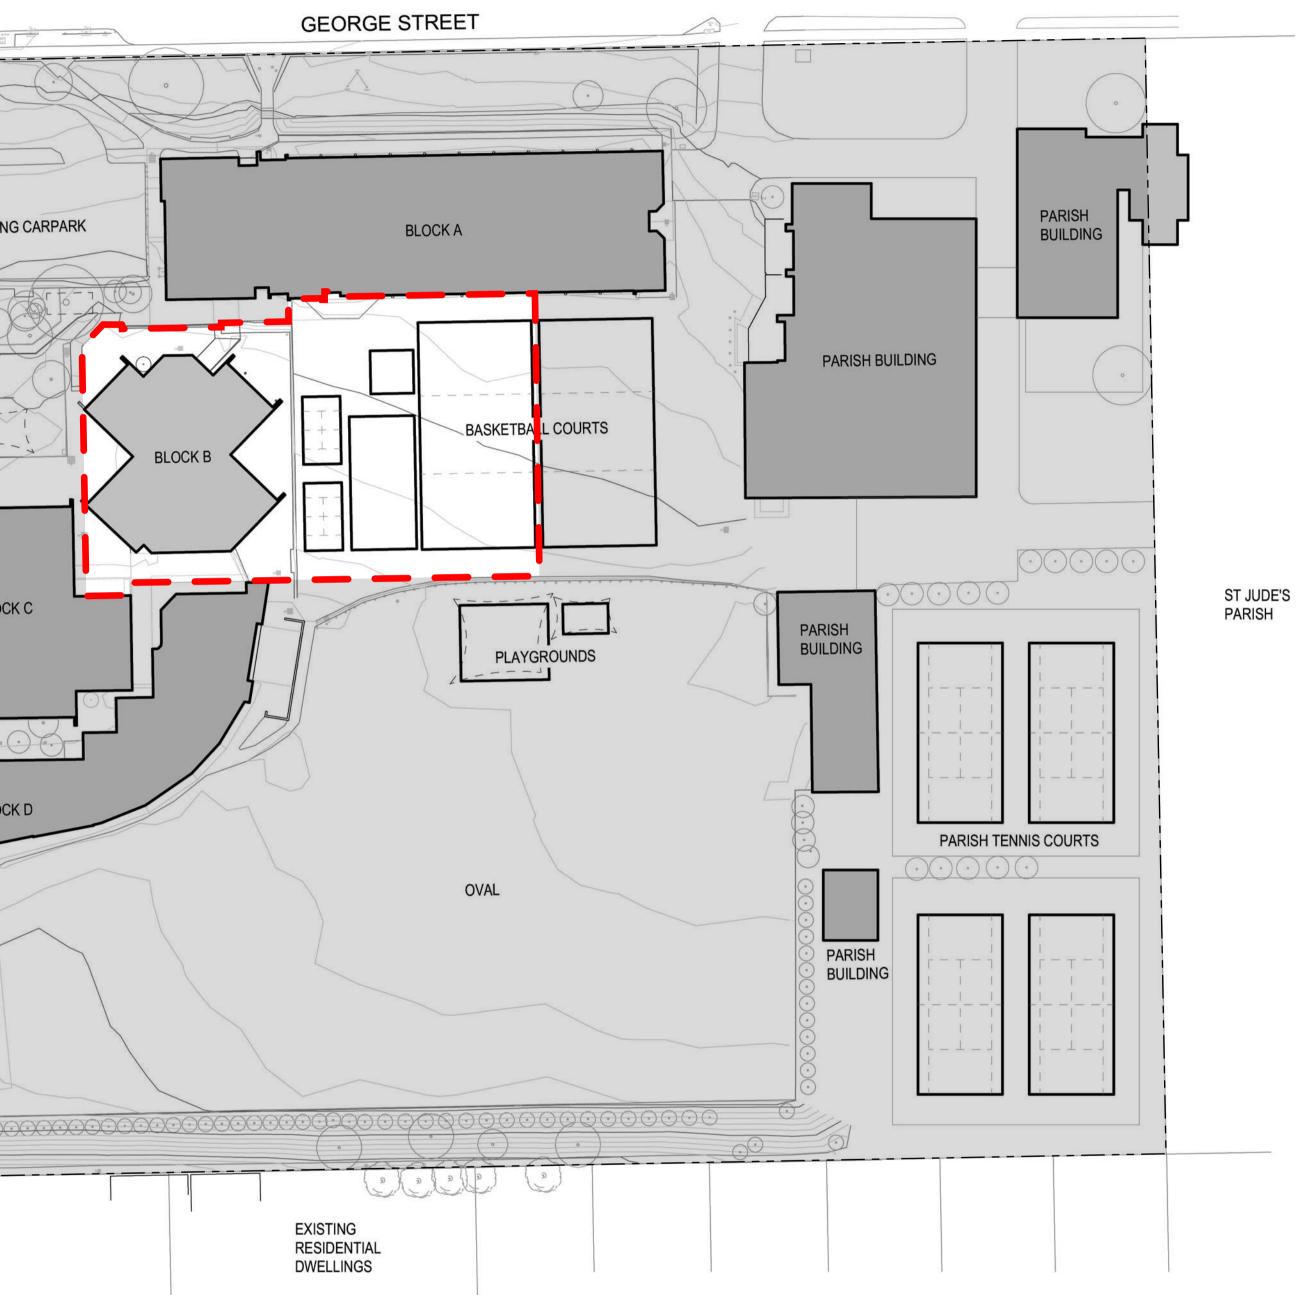

### NOTES

TOTAL SCHOOL PROPERTY AREA: APPROX 25,600SQM SUBJECT SITE AREA: 2150SQM

49 GEORGE STREET SCORESBY 3179 - NRZ - NEIGHBOURHOOD RESIDENTIAL ZONE

Drawn JD

**Scale** 1:500 @ A1

2020-13

Drawing TP01

0 5m 10m 15m

# NOTES

TOTAL SCHOOL PROPERTY AREA: APPROX 25,600SQM SUBJECT SITE AREA: 2150SQM

49 GEORGE STREET SCORESBY 3179 - NRZ - NEIGHBOURHOOD RESIDENTIAL ZONE