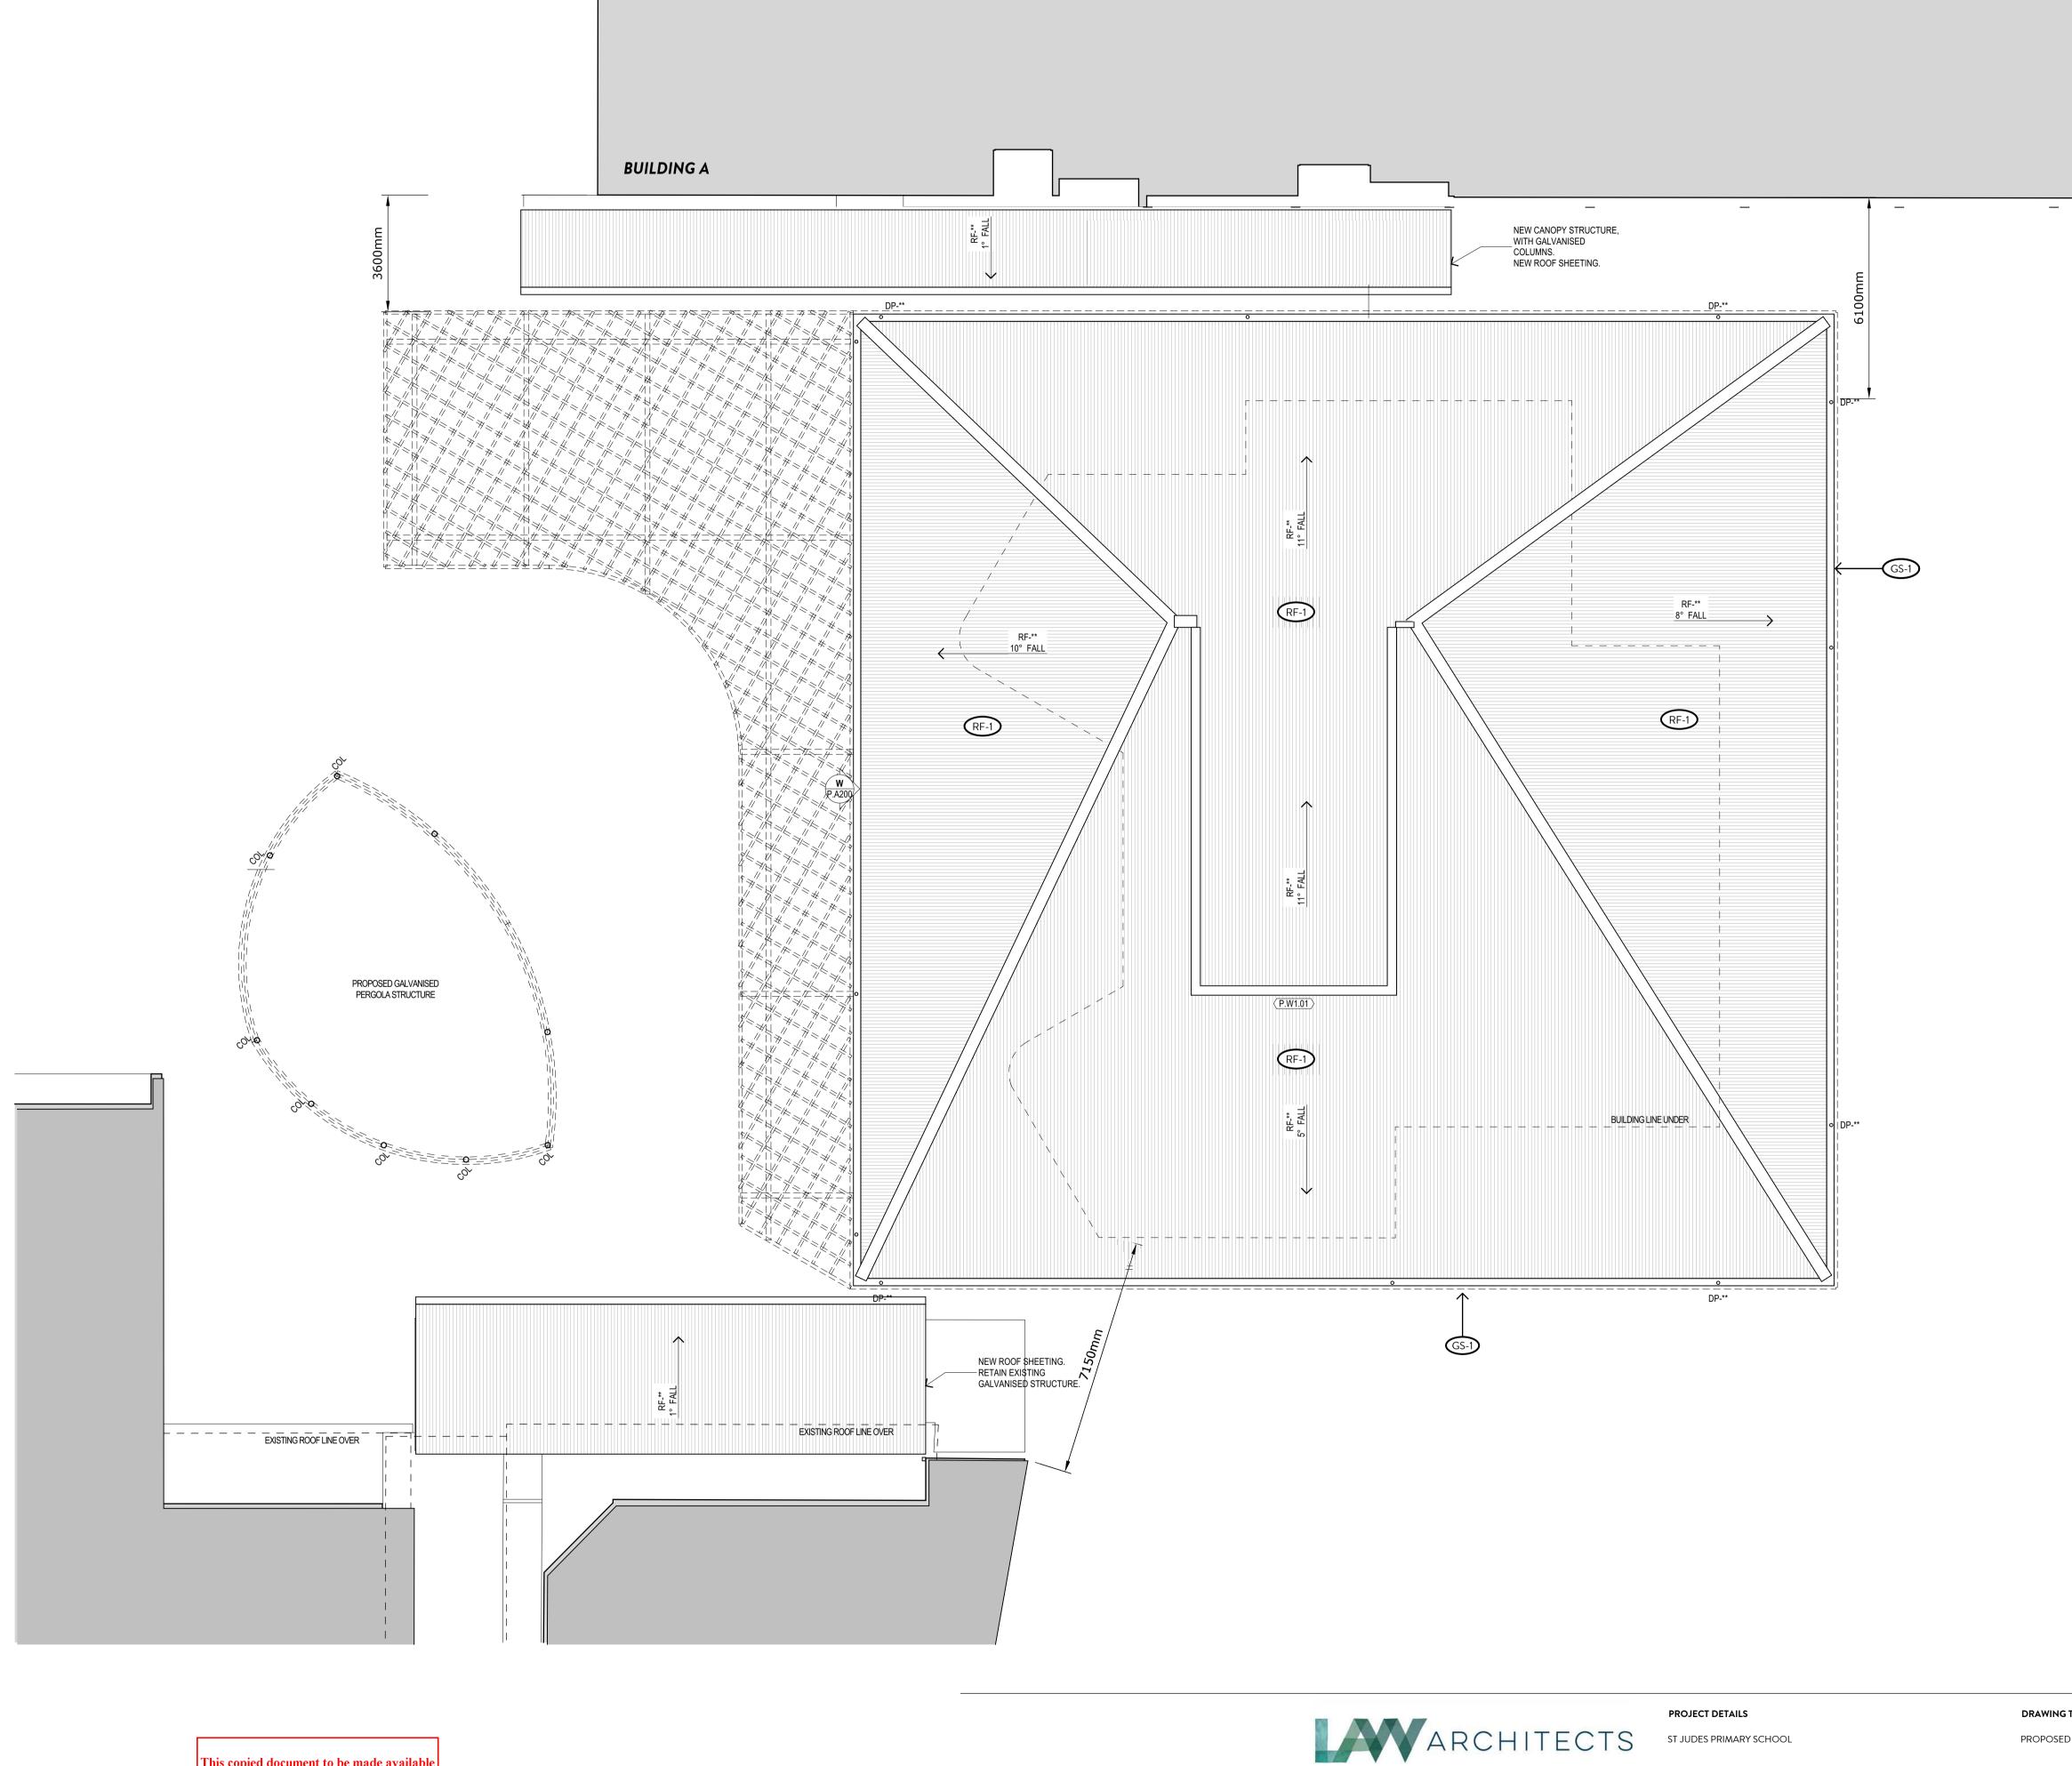

ADVERTISED PLAN

Rev Description

49 GEORGE STREET, SCORESBY, VIC 3179

DRAWING TITLE PROPOSED ROOF PLAN

LAW ARCHITECTS PTY LTD ACN: 128 424 493 ABN: 87 541 659 619 The Old Dairy, 45 Watkins St, Fitzroy North 3068 studio@lawarchitects.com.au 03 9489 9200 lawarchitects.com.au

Date

**Date** OCTOBER 2023

THIS DRAWING SHALL BE READ IN CONJUNCTION WITH ALL OTHER DRAWINGS AND SPECIFICATIONS ISSUED TO THE BUILDER. DO NOT SCALE - THE BUILDER SHALL CHECK ALL DIMENSIONS AND ANY DISCREPANCIES SHALL BE REFERRED TO THE ARCHITECTS BEFORE WORK PROCEEDS

## LEGEND

|      | EXISTING BUILDINGS                              |
|------|-------------------------------------------------|
| RF-1 | PROFILED METAL ROOFING<br>SYSTEM (LIGHT COLOUR) |

GS-1

GALVANISED STEEL

JD

**Scale** 1:100 @ A1

2020-13

TP05

0 1m 2m 3m

TP-1

for the sole purpose of enabling its consideration and review as part of a planning process under the Planning and Environment Act 1987. The document must not be used for any purpose which may breach any copyright