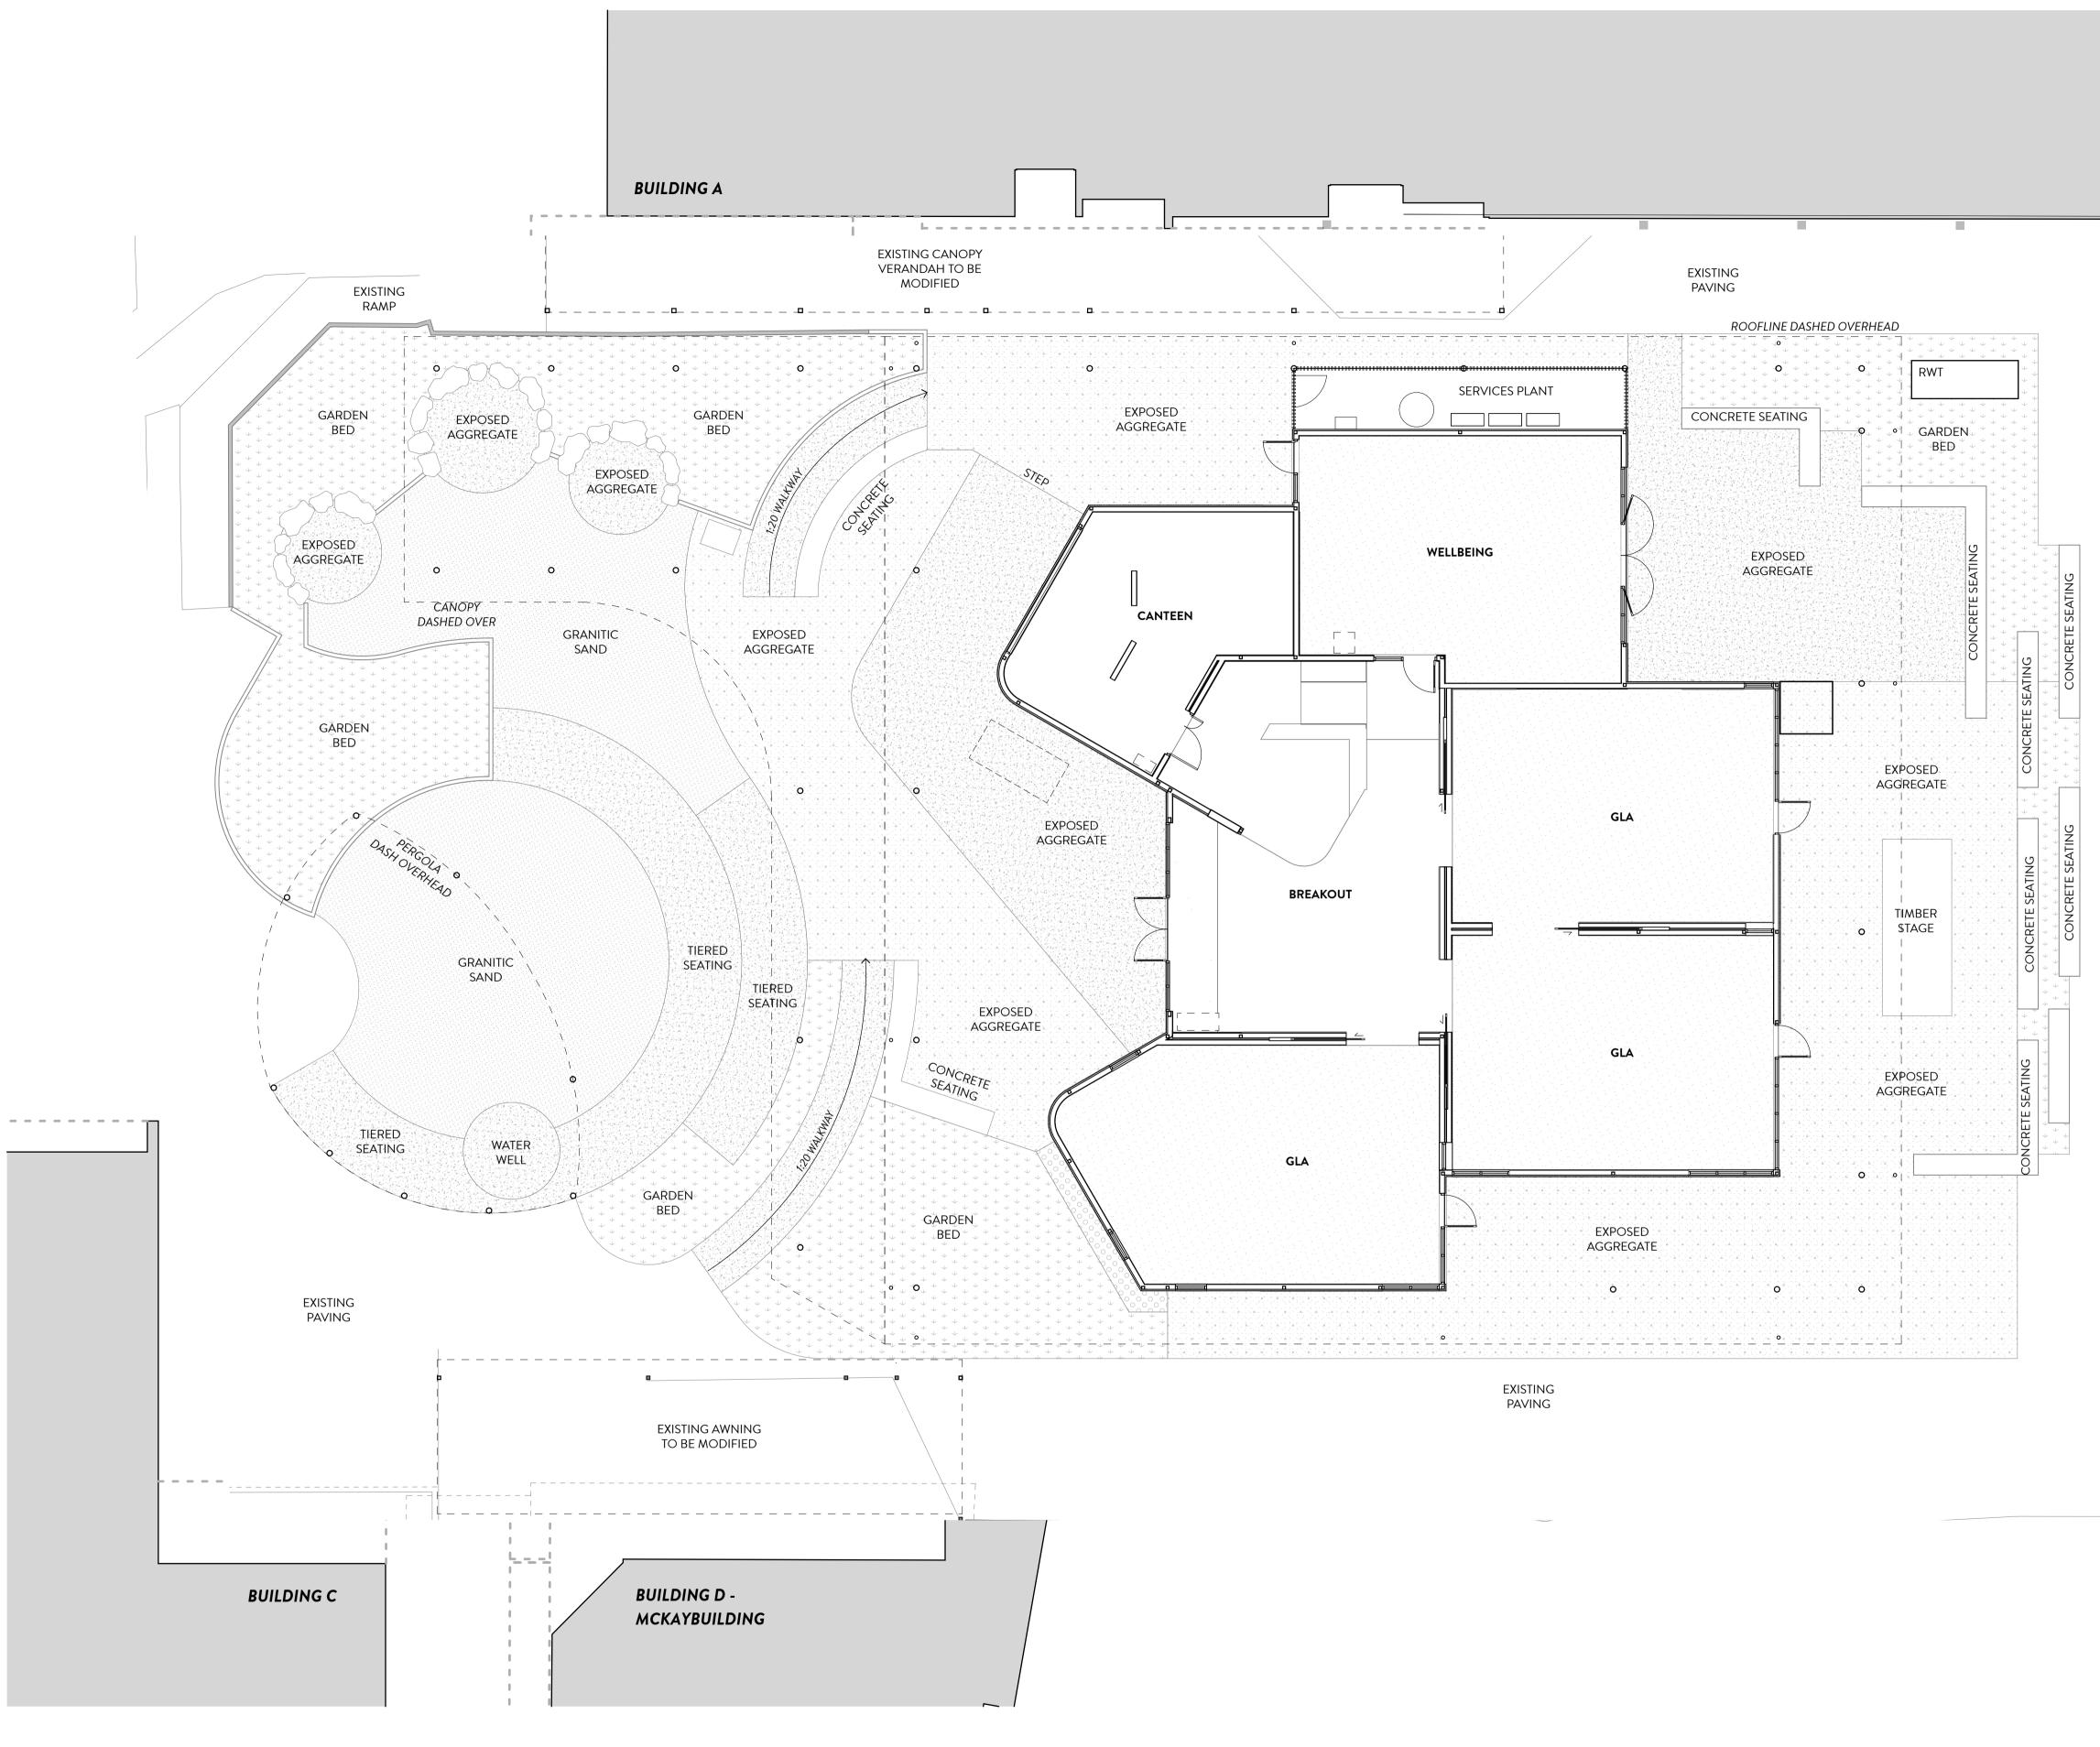

# PROJECT DETAILS

ST JUDES PRIMARY SCHOOL

DRAWING TITLE

49 GEORGE STREET, SCORESBY, VIC 3179

LAW ARCHITECTS PTY LTD ACN: 128 424 493 ABN: 87 541 659 619 The Old Dairy, 45 Watkins St, Fitzroy North 3068 studio@lawarchitects.com.au 03 9489 9200 lawarchitects.com.au

Date

**Date** OCTOBER 2023

THIS DRAWING SHALL BE READ IN CONJUNCTION WITH ALL OTHER DRAWINGS AND SPECIFICATIONS ISSUED TO THE BUILDER. DO NOT SCALE - THE BUILDER SHALL CHECK ALL DIMENSIONS AND ANY DISCREPANCIES SHALL BE REFERRED TO THE ARCHITECTS BEFORE WORK PROCEEDS

# LEGEND

**EXISTING BUILDINGS** 

EXISTING COURTS

2020-13

TP04

TP-2

This copied document to be made available for the sole purpose of enabling its consideration and review as part of a planning process under the Planning and Environment Act 1987. The document must not be used for any purpose which may breach any copyright