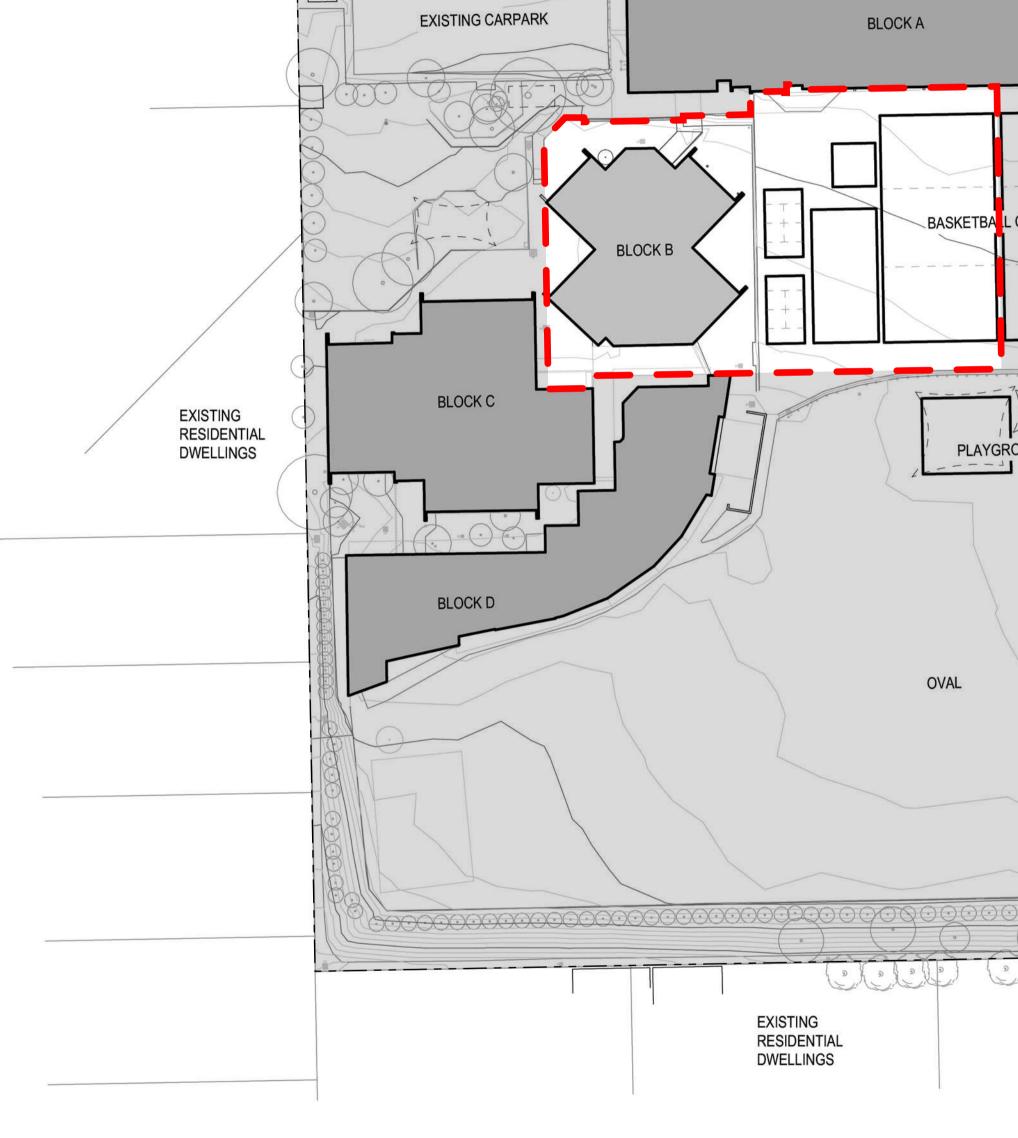

### NOTES

TOTAL SCHOOL PROPERTY AREA: APPROX 25,600SQM SUBJECT SITE AREA: 2150SQM

49 GEORGE STREET SCORESBY 3179 - NRZ - NEIGHBOURHOOD RESIDENTIAL ZONE

Drawn JD

**Scale** 1:500 @ A1

2020-13

Drawing TP01

0 5m 10m 15m

# NOTES

TOTAL SCHOOL PROPERTY AREA: APPROX 25,600SQM SUBJECT SITE AREA: 2150SQM

49 GEORGE STREET SCORESBY 3179 - NRZ - NEIGHBOURHOOD RESIDENTIAL ZONE