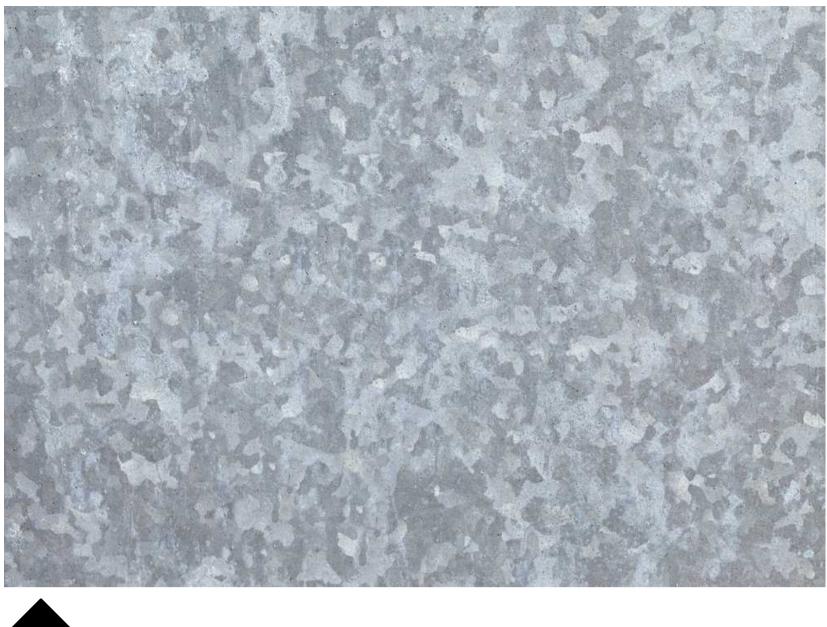

## LEGEND

|      | EXISTING BUILDINGS                              |
|------|-------------------------------------------------|
| RF-1 | PROFILED METAL ROOFING<br>SYSTEM (LIGHT COLOUR) |

GS-1

GALVANISED STEEL

|        |                         | NGL  | NATURAL GROUND LINE                             |
|--------|-------------------------|------|-------------------------------------------------|
|        |                         | CD-1 | TIMBER CLADDING                                 |
|        | ✓ +5.200                | CD-2 | CFC SHEETING (DARK COLOUR)                      |
|        | ROOF RIDGELINE          | RF-1 | PROFILED METAL ROOFING<br>SYSTEM (LIGHT COLOUR) |
| W HEAD | TOP OF FASCIA           | GL-1 | GLAZING                                         |
|        | WINDOW HEAD             | GS-1 | GALVANISED STEEL                                |
|        | V +0.500<br>WINDOW SILL | RD-1 | ROLLER DOOR                                     |
|        |                         |      |                                                 |

COMPRESSED CEMENT SHEETING (DARK COLOUR)

GALVANISED STEEL

GL-1 GLAZING

Rev Description

ROLLER DOOR

LAW ARCHITECTS PTY LTD ACN: 128 424 493 ABN: 87 541 659 619 The Old Dairy, 45 Watkins St, Fitzroy North 3068 studio@lawarchitects.com.au 03 9489 9200 lawarchitects.com.au