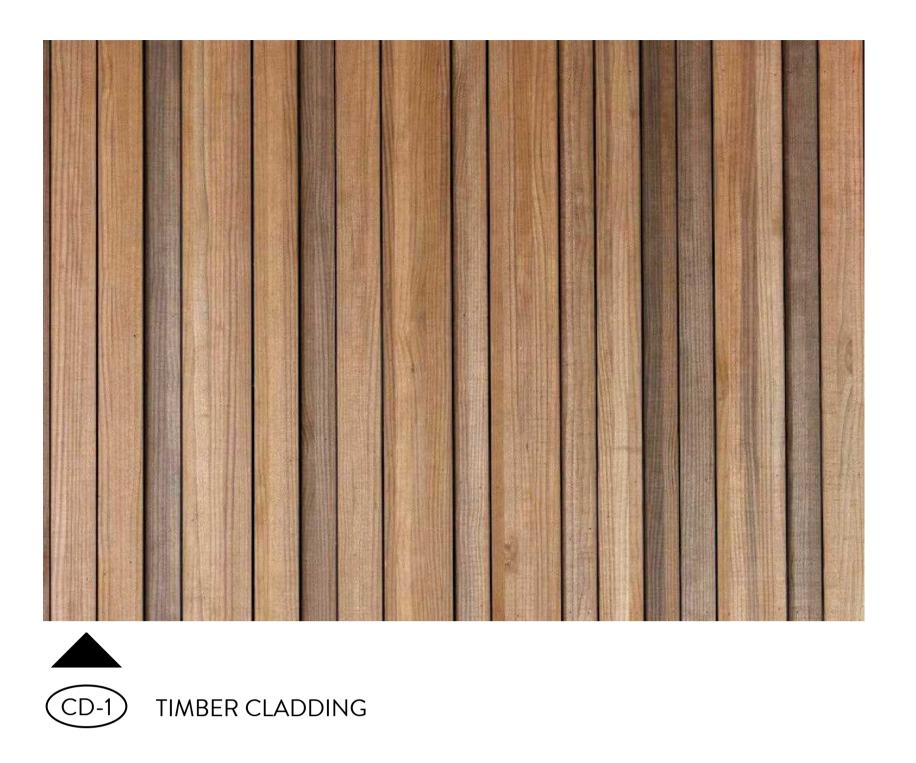

|        |                         | NGL  | NATURAL GROUND LINE                             |
|--------|-------------------------|------|-------------------------------------------------|
|        |                         | CD-1 | TIMBER CLADDING                                 |
|        | ✓ +5.200                | CD-2 | CFC SHEETING (DARK COLOUR)                      |
|        | ROOF RIDGELINE          | RF-1 | PROFILED METAL ROOFING<br>SYSTEM (LIGHT COLOUR) |
| W HEAD | TOP OF FASCIA           | GL-1 | GLAZING                                         |
|        | WINDOW HEAD             | GS-1 | GALVANISED STEEL                                |
|        | V +0.500<br>WINDOW SILL | RD-1 | ROLLER DOOR                                     |
|        |                         |      |                                                 |

COMPRESSED CEMENT SHEETING (DARK COLOUR)

GALVANISED STEEL

GL-1 GLAZING

Rev Description

ROLLER DOOR

LAW ARCHITECTS PTY LTD ACN: 128 424 493 ABN: 87 541 659 619 The Old Dairy, 45 Watkins St, Fitzroy North 3068 studio@lawarchitects.com.au 03 9489 9200 lawarchitects.com.au