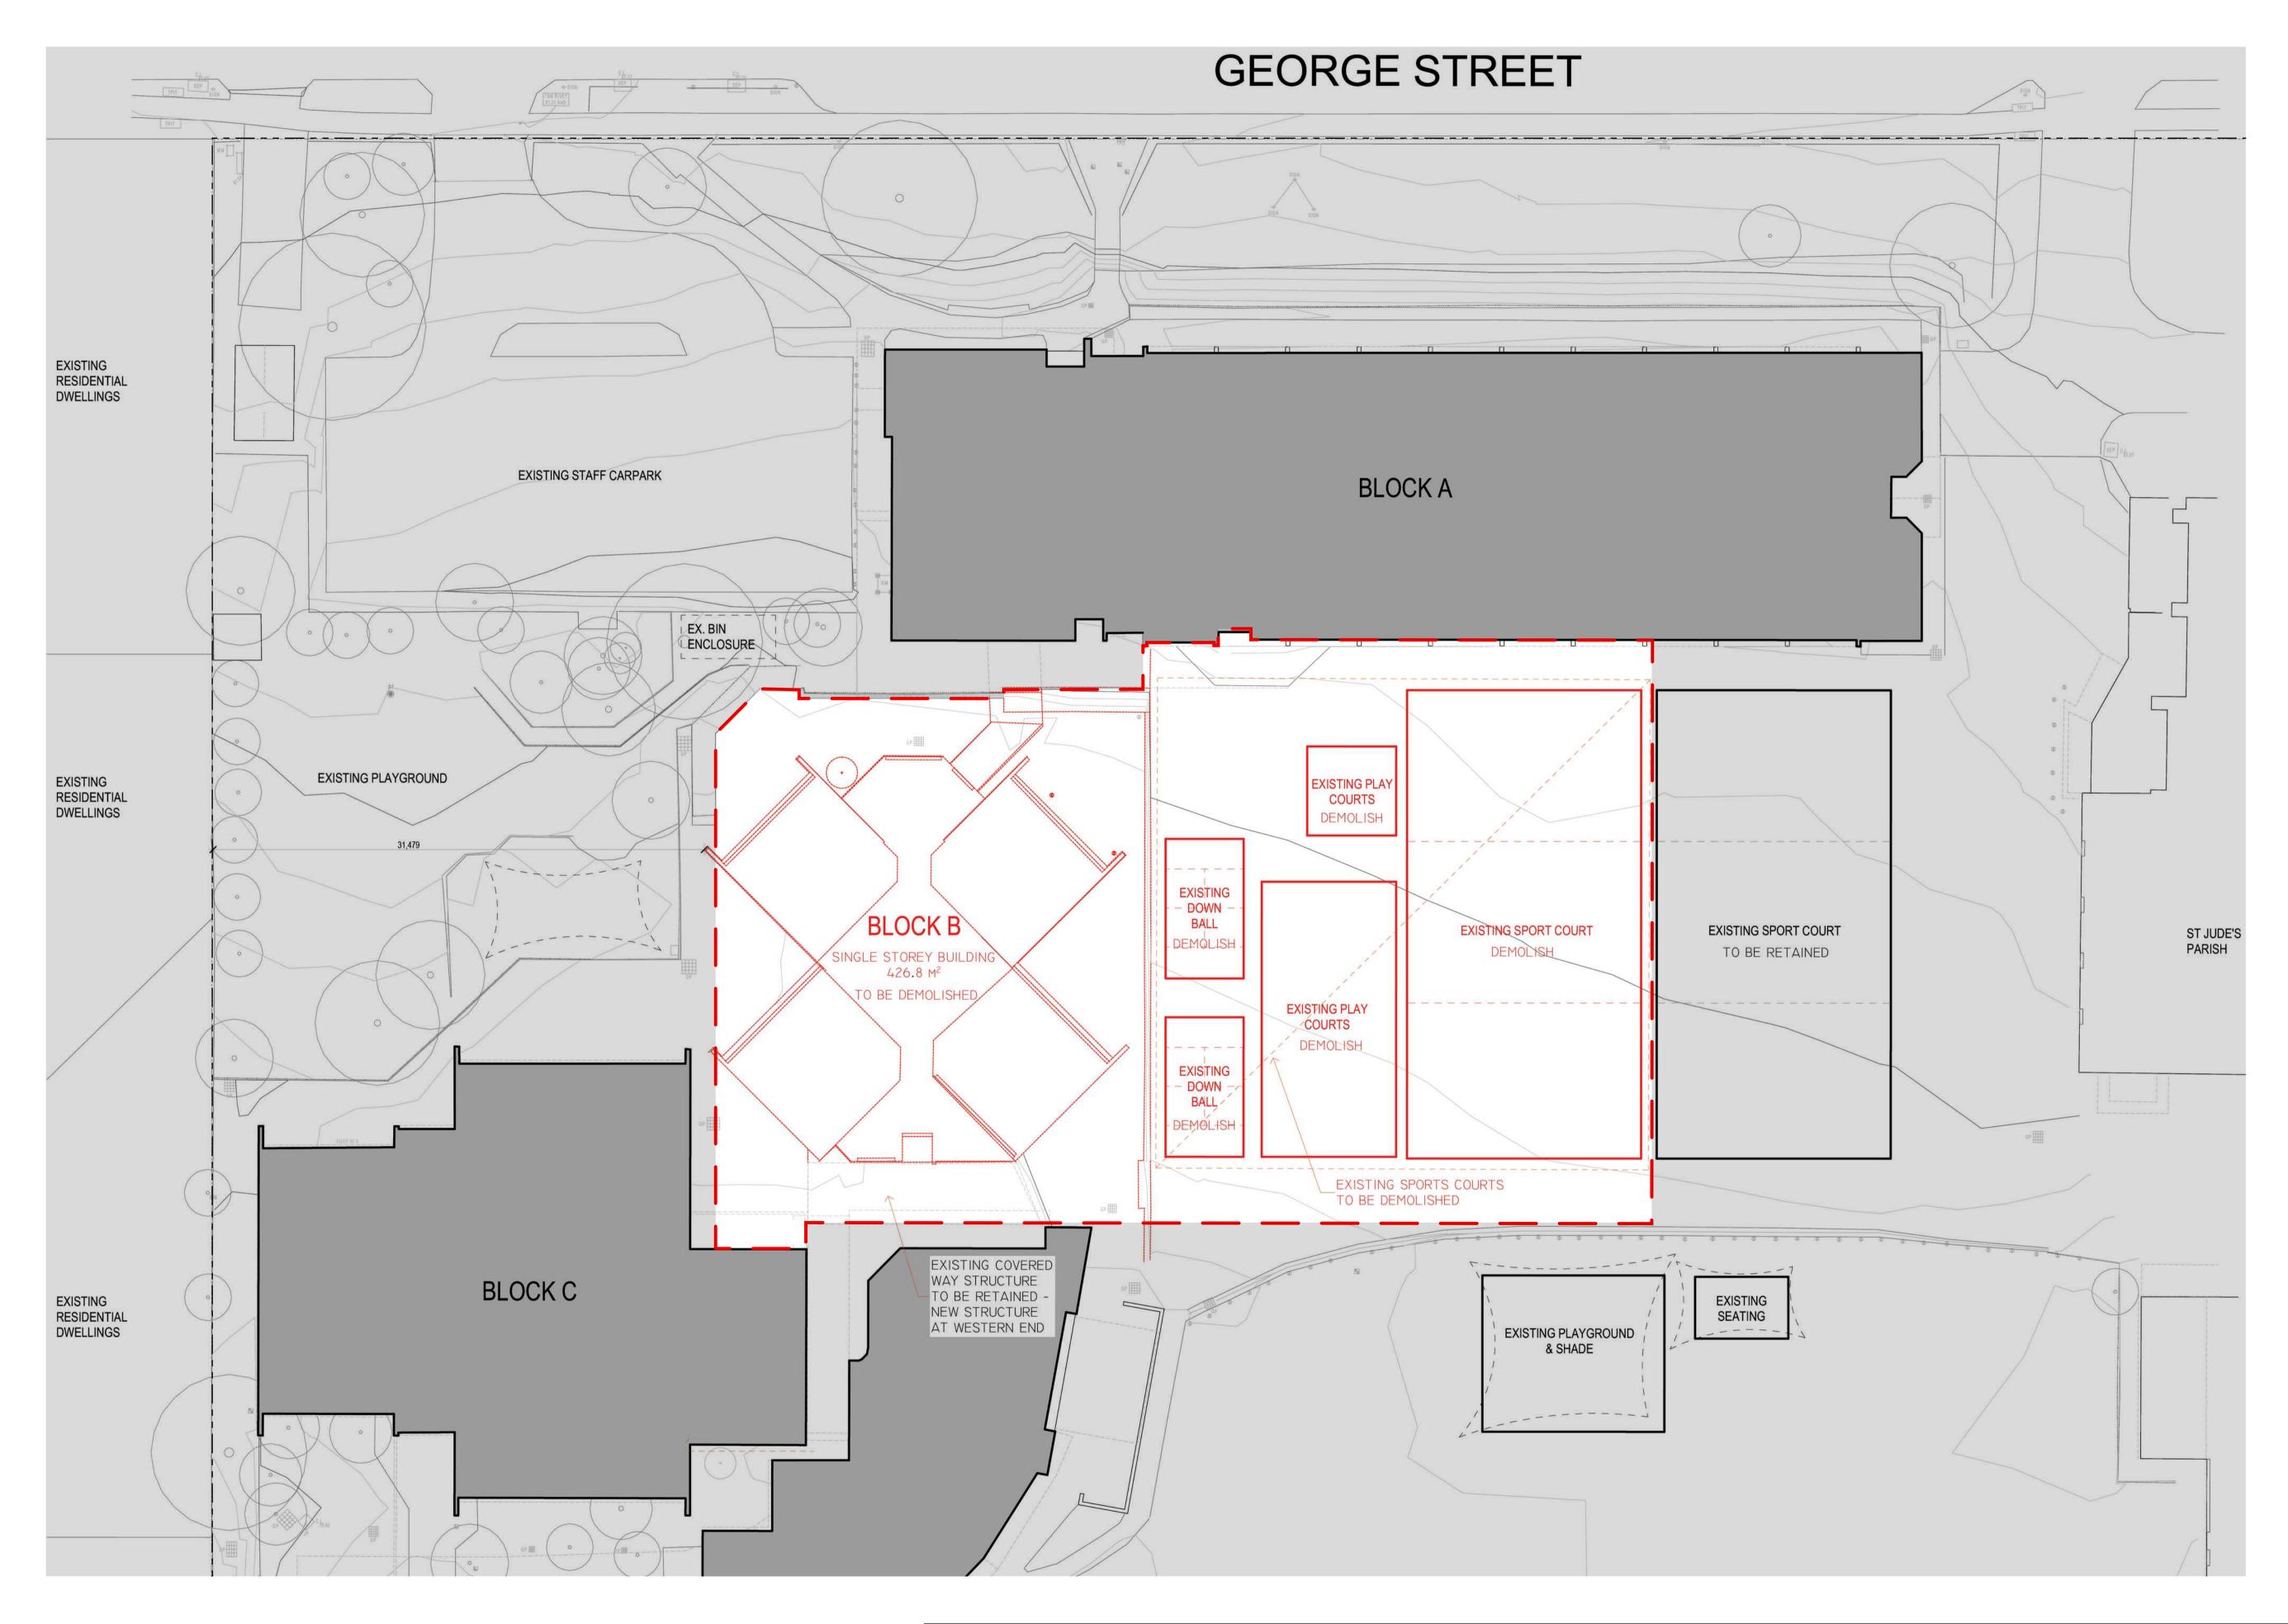

# LEGEND

WORK ZONE

EXISTING BUILDING TO BE DEMOLISHED

NO WORKS IN THIS ZONE

**EXISTING BUILDINGS** 

– – – – – TITLE BOUNDARY

# NOTES

TOTAL SCHOOL PROPERTY AREA: APPROX 25,600SQM SUBJECT SITE AREA: 2150SQM

49 GEORGE STREET SCORESBY 3179 - NRZ - NEIGHBOURHOOD RESIDENTIAL ZONE

# AREAS TO BE DEMOLISHED:

- BLOCK B:
- 4 X CLASSROOMS
- CIRCULATION SPACE - 2 X EXISTING DOWNBALL COURTS
- 3 X EXISTING PLAY/SPORTS COURTS

EXISTING AND DEMOLITION SITE PLAN

**Date** OCTOBER 2023 JD

**Scale** 1:200 @ A1

# **STATUS** TOWN PLANNING

TP02

0 2m 4m 6m

TP-1

2020-13