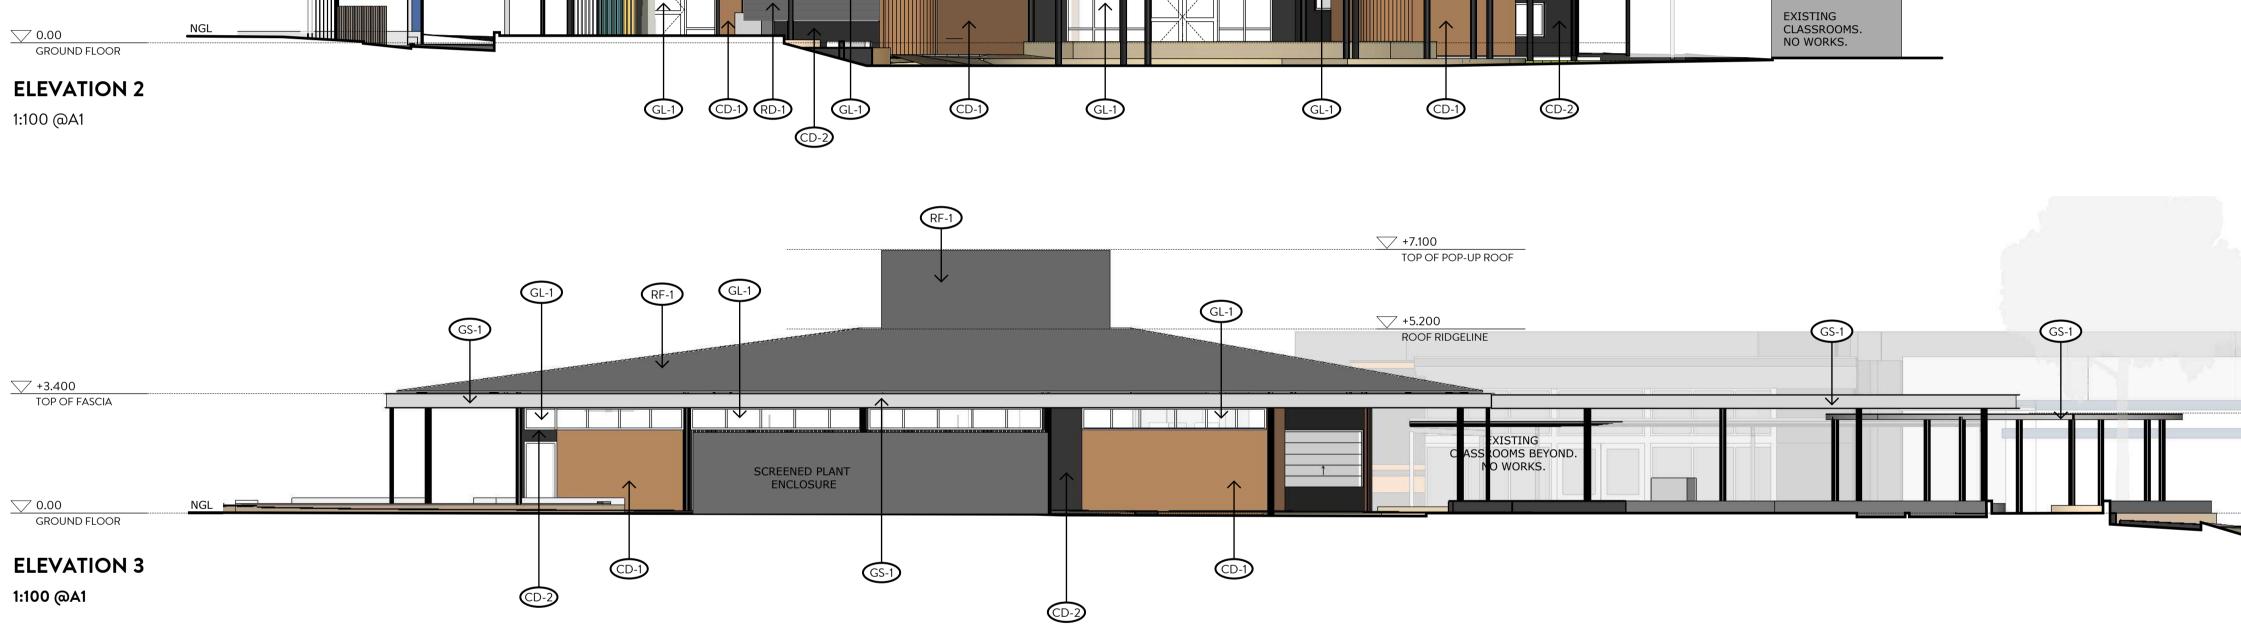

# **ELEVATION 1**

**ROOF RIDGELINE** 

TOP OF FASCIA

+3.400

Rev Description

LAW ARCHITECTS PTY LTD ACN: 128 424 493 ABN: 87 541 659 619 The Old Dairy, 45 Watkins St, Fitzroy North 3068 studio@lawarchitects.com.au 03 9489 9200 lawarchitects.com.au

|        |                         | NGL  | NATURAL GROUND LINE                             |
|--------|-------------------------|------|-------------------------------------------------|
|        |                         | CD-1 | TIMBER CLADDING                                 |
|        | ✓ +5.200                | CD-2 | CFC SHEETING (DARK COLOUR)                      |
|        | ROOF RIDGELINE          | RF-1 | PROFILED METAL ROOFING<br>SYSTEM (LIGHT COLOUR) |
| W HEAD | TOP OF FASCIA           | GL-1 | GLAZING                                         |
|        | WINDOW HEAD             | GS-1 | GALVANISED STEEL                                |
|        | V +0.500<br>WINDOW SILL | RD-1 | ROLLER DOOR                                     |
|        |                         |      |                                                 |

LEGEND

✓ +2.750 TOP OF PERGOLA

0 1m 2m 3m

**Scale** 1:100 @ A1

Project # 2020-13

STATUS

TOWN PLANNING

Drawing TP06

Revision TP-1

PROFILED METAL ROOFING SYSTEM (LIGHT COLOUR)

This copied document to be made available for the sole purpose of enabling its consideration and review as part of a planning process under the Planning and Environment Act 1987. The document must not be used for any purpose which may breach any copyright