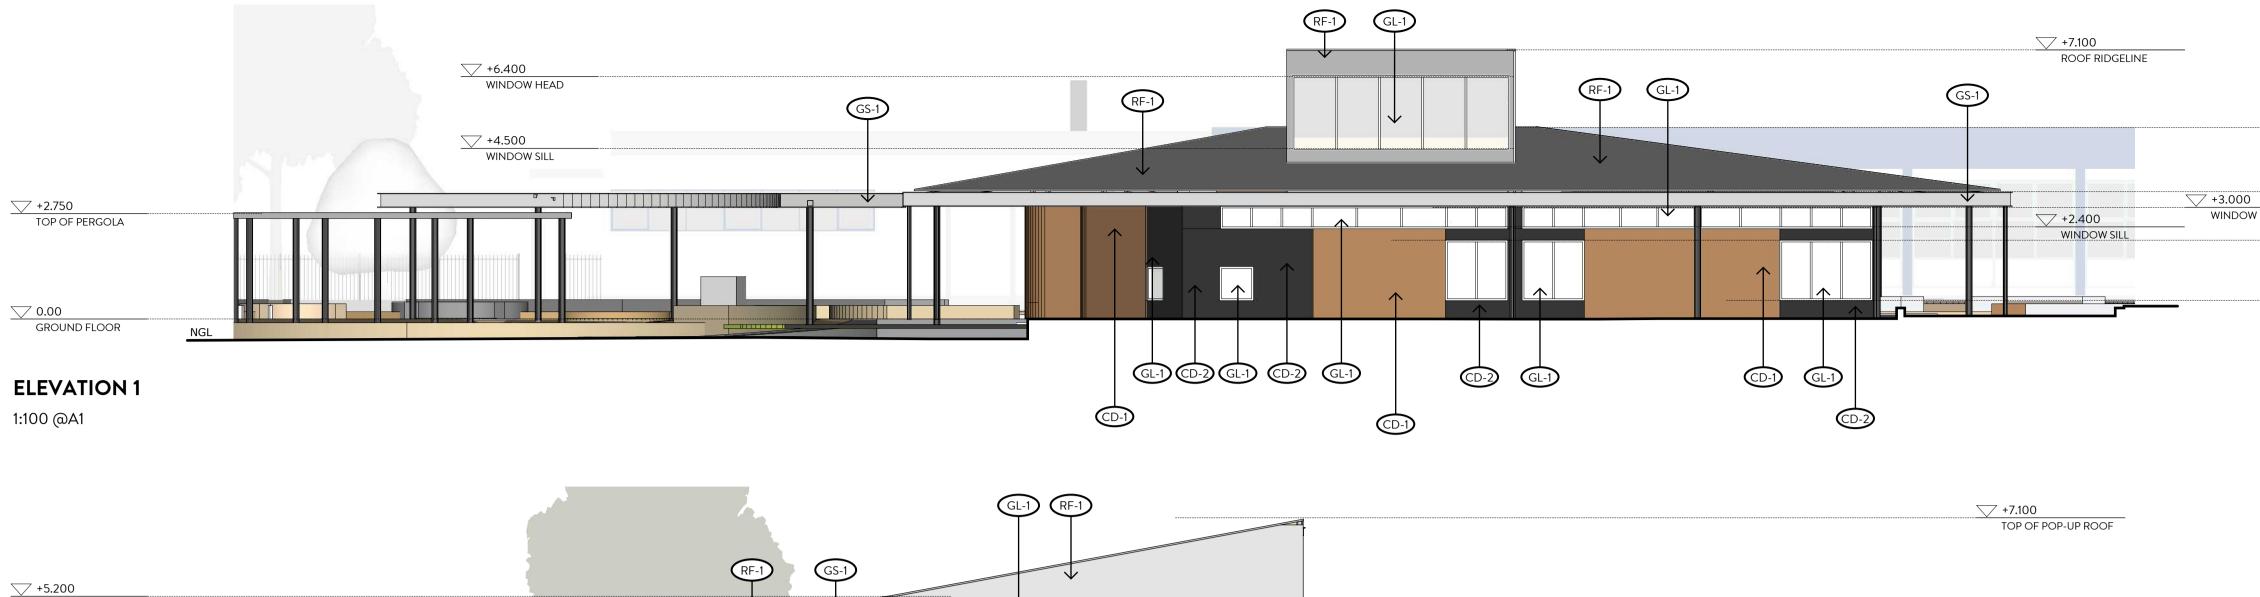

# **ELEVATION 1**

**ROOF RIDGELINE** 

TOP OF FASCIA

+3.400

Rev Description

LAW ARCHITECTS PTY LTD ACN: 128 424 493 ABN: 87 541 659 619 The Old Dairy, 45 Watkins St, Fitzroy North 3068 studio@lawarchitects.com.au 03 9489 9200 lawarchitects.com.au

|        |                         | NGL  | NATURAL GROUND LINE                             |
|--------|-------------------------|------|-------------------------------------------------|
|        |                         | CD-1 | TIMBER CLADDING                                 |
|        | ✓ +5.200                | CD-2 | CFC SHEETING (DARK COLOUR)                      |
|        | ROOF RIDGELINE          | RF-1 | PROFILED METAL ROOFING<br>SYSTEM (LIGHT COLOUR) |
| W HEAD | TOP OF FASCIA           | GL-1 | GLAZING                                         |
|        | WINDOW HEAD             | GS-1 | GALVANISED STEEL                                |
|        | V +0.500<br>WINDOW SILL | RD-1 | ROLLER DOOR                                     |
|        |                         |      |                                                 |

LEGEND

✓ +2.750 TOP OF PERGOLA

0 1m 2m 3m

**Scale** 1:100 @ A1

Project # 2020-13

STATUS

TOWN PLANNING

Drawing TP06

Revision TP-1

PROFILED METAL ROOFING SYSTEM (LIGHT COLOUR)

This copied document to be made available for the sole purpose of enabling its consideration and review as part of a planning process under the Planning and Environment Act 1987. The document must not be used for any purpose which may breach any copyright