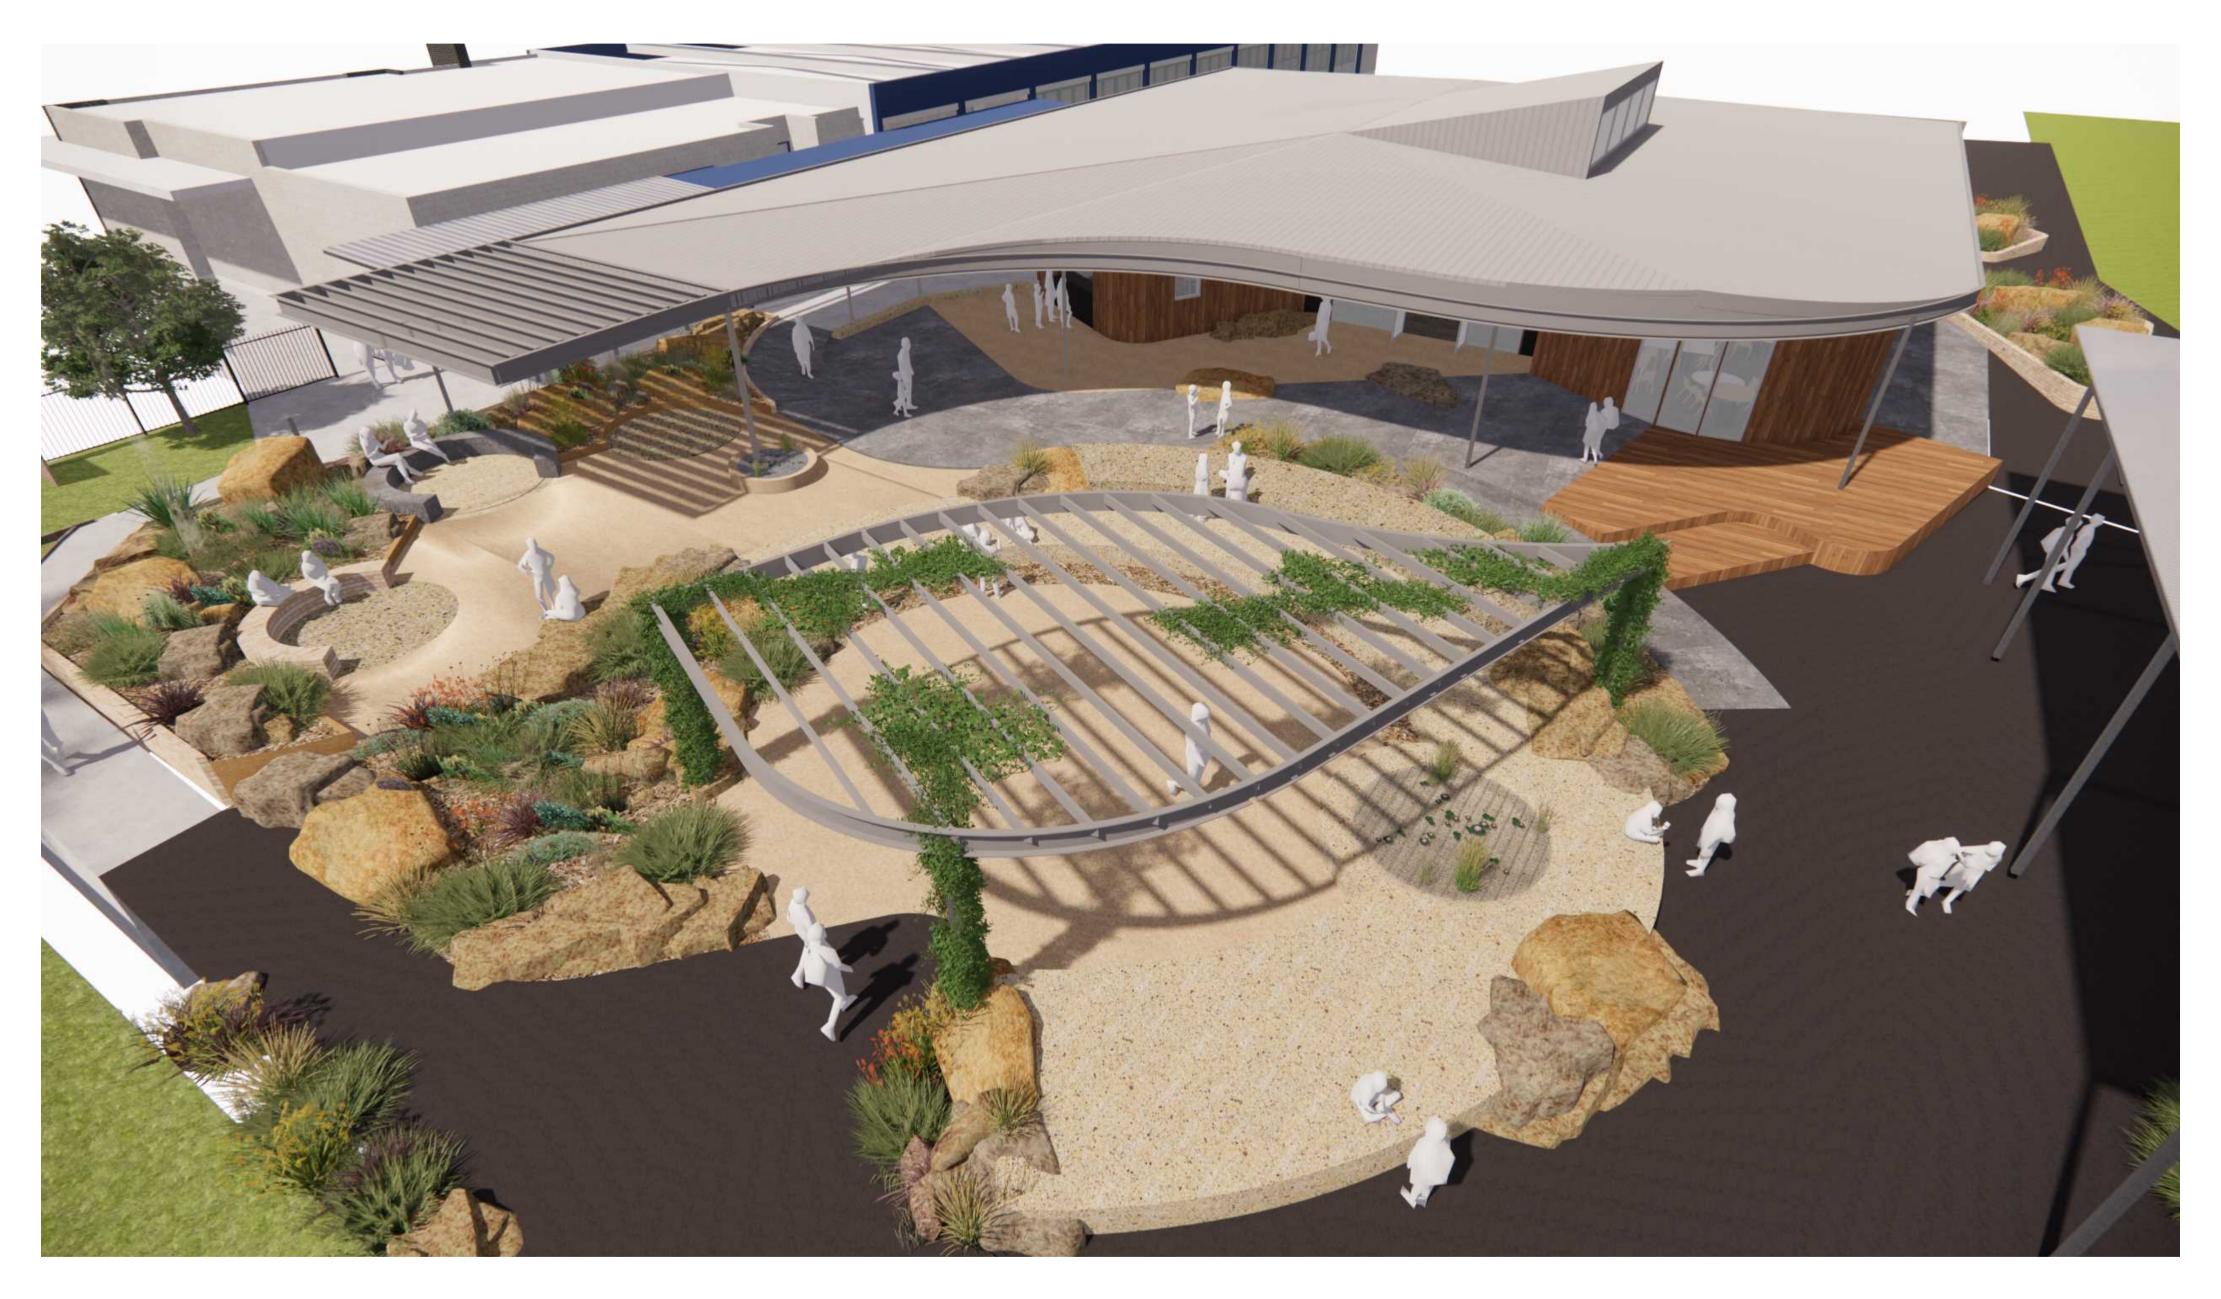

# ST JUDES PRIMARY SCHOOL 53 GEORGE ST, SCORESBY VIC 3179

ST JUDES PRIMARY SCHOOL

49 GEORGE STREET, SCORESBY, VIC 3179

DRAWING TITLE

Date OCTOBER 2023

THIS DRAWING SHALL BE READ IN CONJUNCTION WITH ALL OTHER DRAWINGS AND SPECIFICATIONS ISSUED TO THE BUILDER. DO NOT SCALE - THE BUILDER SHALL CHECK ALL DIMENSIONS AND ANY DISCREPANCIES SHALL BE REFERRED TO THE ARCHITECTS BEFORE WORK PROCEEDS