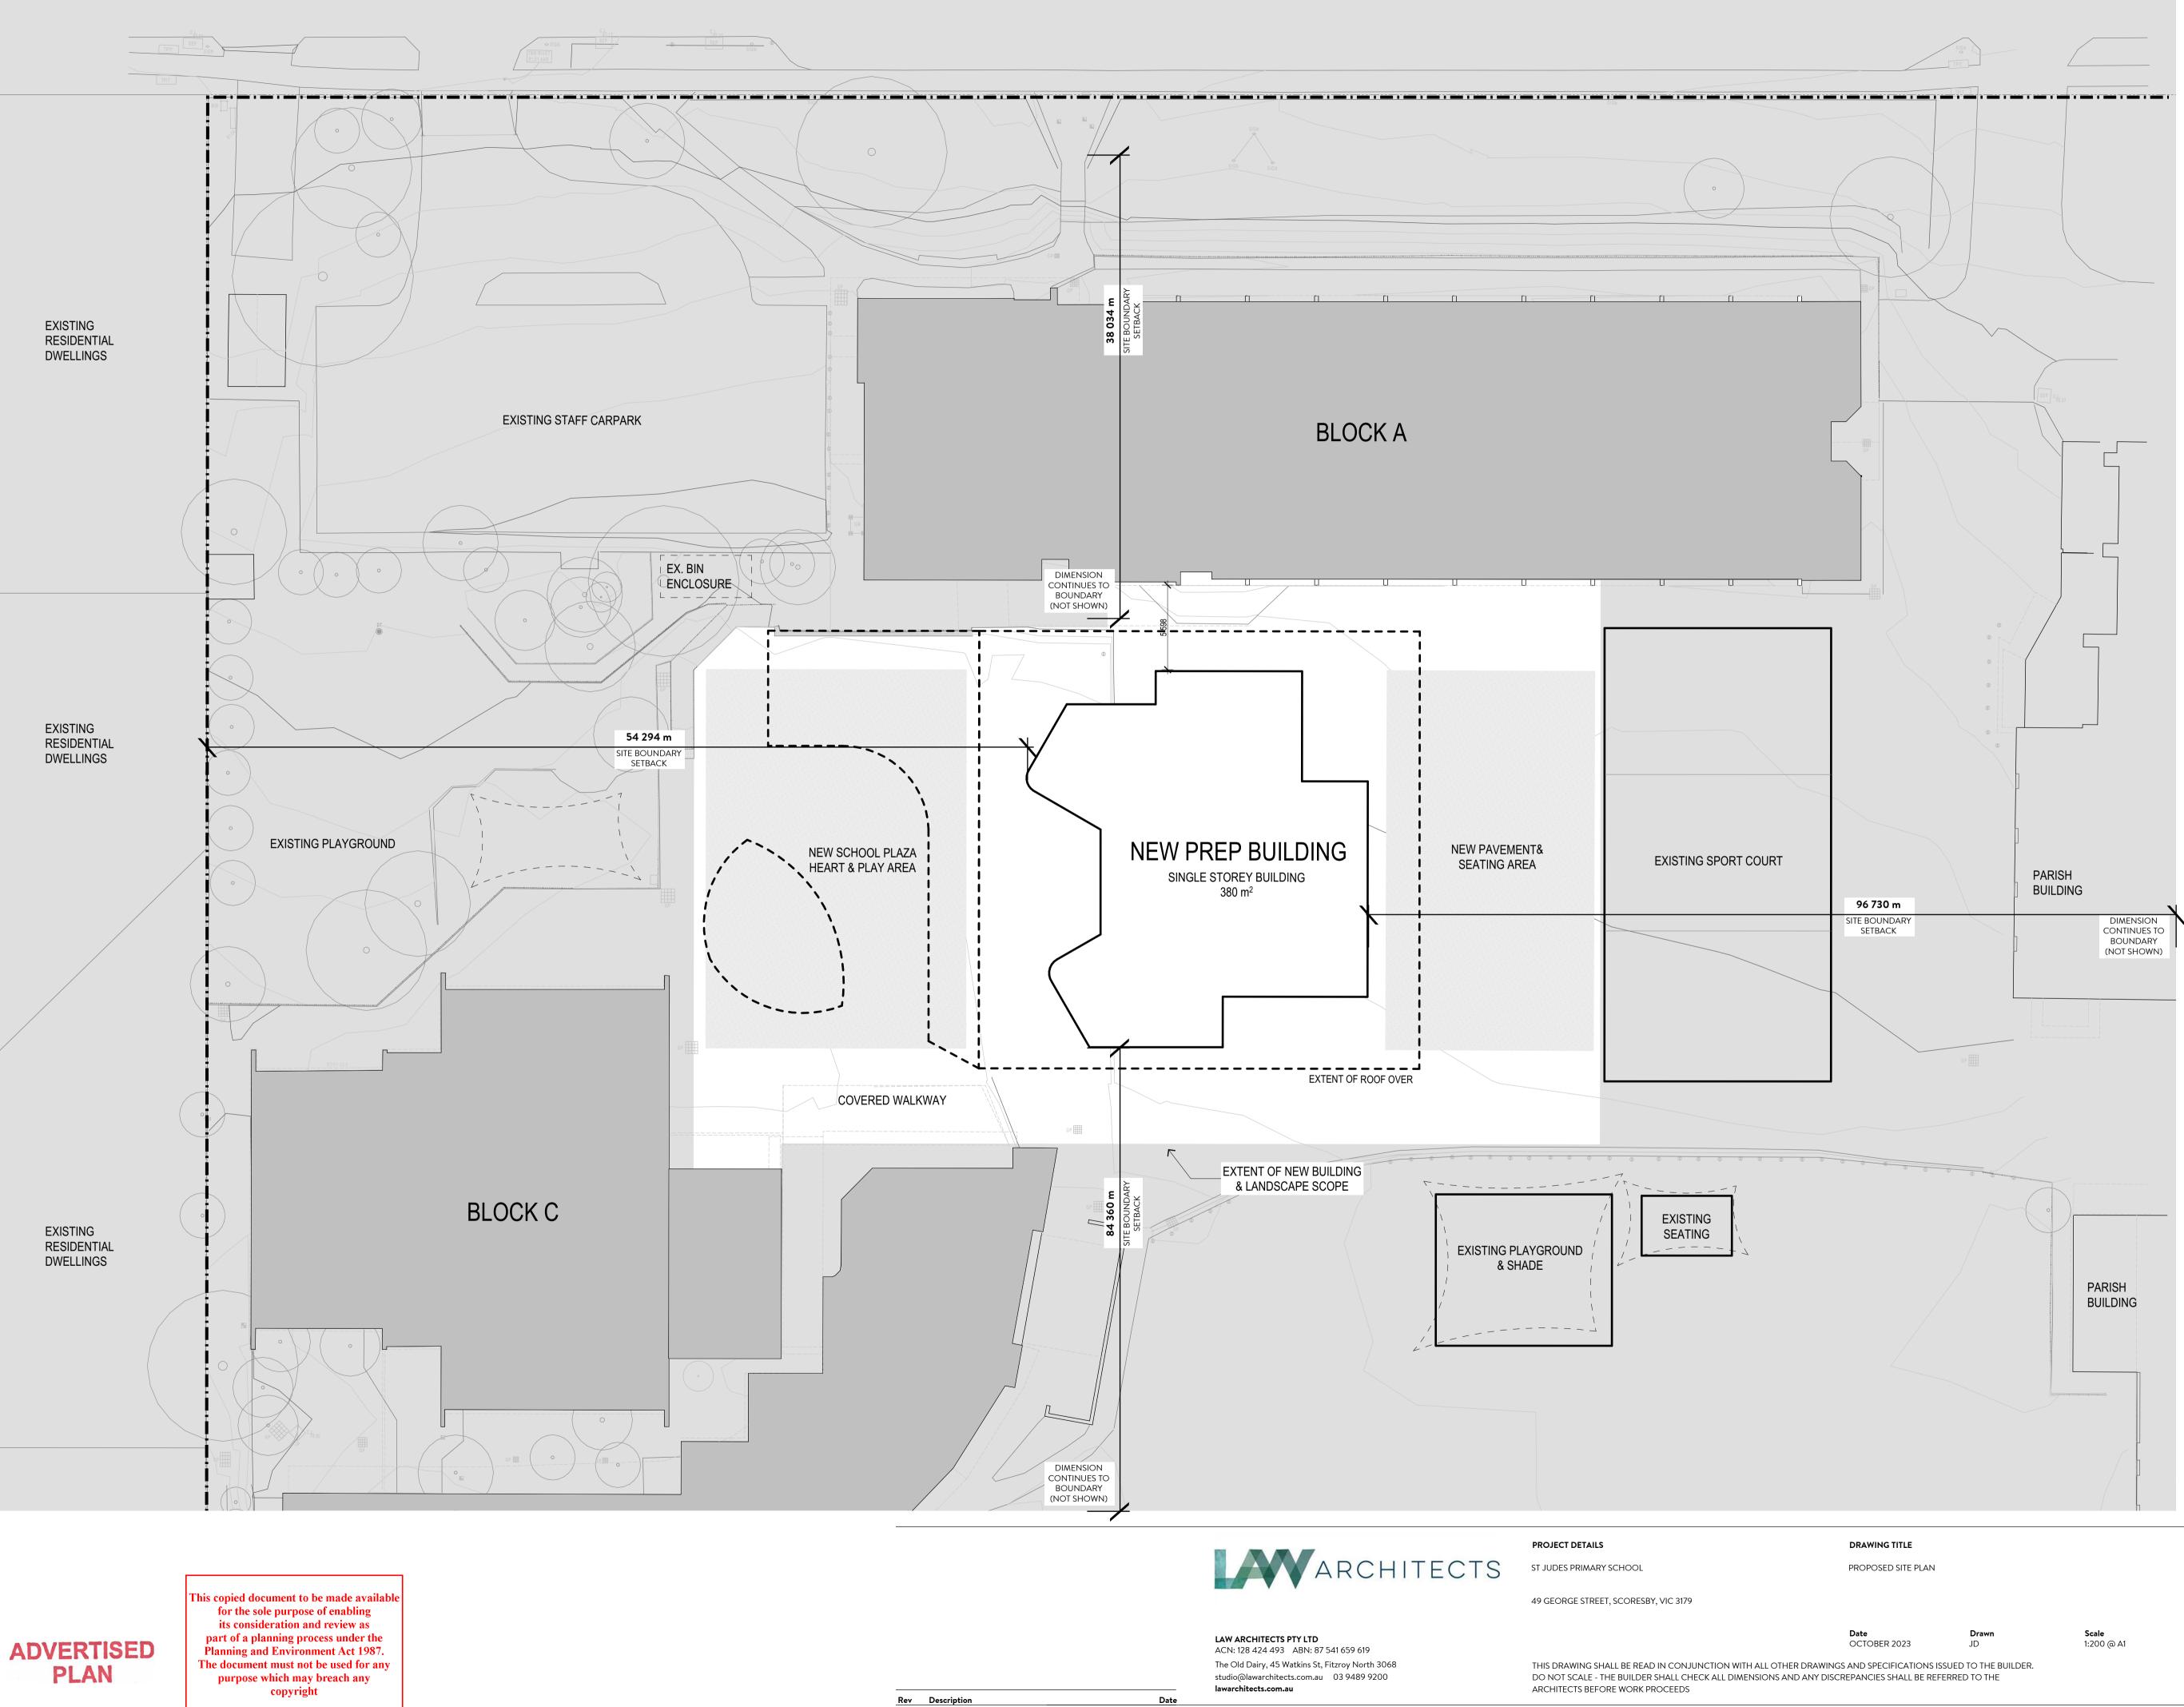

# LEGEND

NO WORKS IN THIS ZONE

EXISTING BUILDINGS

TP03

0 2m 4m 6m

Revision TP-2

This copied document to be made available for the sole purpose of enabling its consideration and review as part of a planning process under the Planning and Environment Act 1987. The document must not be used for any purpose which may breach any copyright

# LEGEND

**EXISTING BUILDINGS** 

EXISTING COURTS

2020-13

TP04

TP-2

This copied document to be made available for the sole purpose of enabling its consideration and review as part of a planning process under the Planning and Environment Act 1987. The document must not be used for any purpose which may breach any copyright