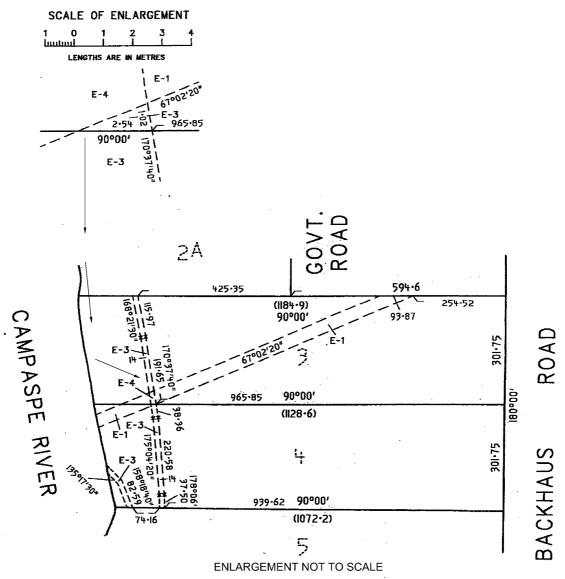

## ADVERTISED PLAN

LENGTHS ARE IN METRES

SHEET 2

RECORD OF ALL ADDITIONS OR CHANGES TO THE PLAN

Land Registry Services Trust ABN 83 206 746 897 accept responsibility for any subsequent release, publication or reproduction of the information. TP837376W TITLE PLAN EDITION 2 LOCATION OF LAND NOTATIONS. **WATERWAY NOTATION:** WESTON PARISH : AXEDALE C.A.'s 1, 2A, 3 AND 4 IN THIS PLAN MAY ABUT CROWN LAND TOWNSHIP: THAT MAY BE SUBJECT TO A CROWN LICENCE TO USE CROWN ALLOTMENT : 1, 3, 4 4,5 SECTION: 7A CROWN PORTION : **ADVERTISED** LTO BASE RECORD: D.C.M.B. LAST PLAN REFERENCE: TITLE REFERENCE: DEPTH LIMITATION : NIL Easement Information THIS PLAN HAS BEEN PREPARED BY LAND REGISTRY, LAND VICTORIA E - Encumbering Easement R - Encumbering Easement (Road) Legend: A - Appurtenant Easement Width (Metres) Land Benefited/In Favour Of Origin Easement Reference Purpose FOR TITLE DIAGRAM PURPOSES. E-3 E-4 POWER SUPPLY (OVERHEAD) 14 THIS PLAN POWERCOR AUSTRALIA LTD. TRANSMISSION OF ELECTRICITY UNSPEC. Y3967M STATE ELECTRICITY COMMISSION E-1 E-4 CHECKED BY OF VICTORIA DATE - 3 MAR 2004 ASSISTANT REGISTRAR OF TITLES This copied document to be made available for the sole purpose of enabling its consideration and review as part of a planning process under the Planning and Environment Act 1987. The document must not be used for any purpose which may breach any GOVT. ROAD GOVT. ROAD 90°00' 90°00 1434.3 1005.8 41.531ha 13.47 • 8 (603.5)270°00 GOVT. ROAD 60.703ha 1005.8 270°00 ==34.661ha (1128.6)270°00 60.703ha 33.407ha  $(1072 \cdot 2)$ 1005.8 270°00' SEE SHEET 2 FOR FURTHER **EASEMENT ENLARGEMENTS** DEALING No: APO88773U LENGTHS ARE IN NOT TO SHEET SIZE **METRES** SCALE Α3 DEALING CODE: 14 Sheet 1 of 1 sheets