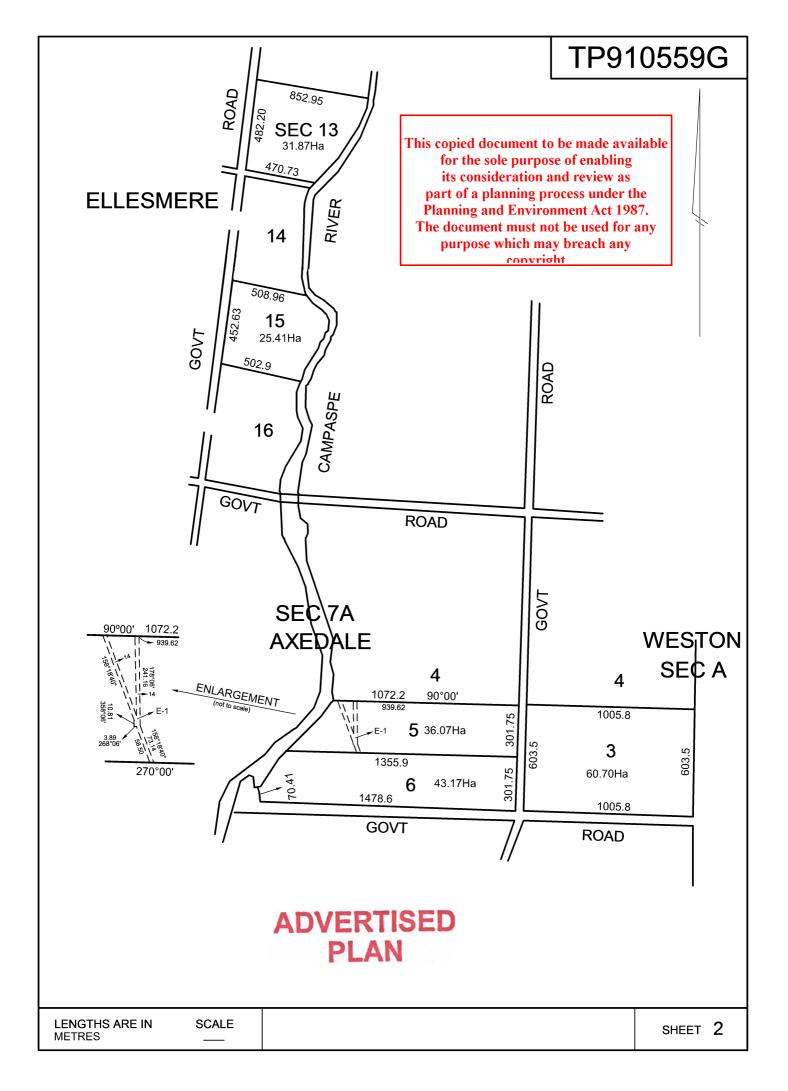

| TITLE PLAN                                                                                          |                                             | EDITION 5                       | TP 910559G                                                                                                                      |  |  |  |  |
|-----------------------------------------------------------------------------------------------------|---------------------------------------------|---------------------------------|---------------------------------------------------------------------------------------------------------------------------------|--|--|--|--|
| LOCATION OF LAND                                                                                    |                                             |                                 | Notations                                                                                                                       |  |  |  |  |
| Parish: Section: Crown Allotment: Parish: Section: Crown Portion: Parish: Section: Crown Allotment: | AXEDALE 7A 5 & 6 ELLESMERE 13 15 WESTON A 3 |                                 | WATERWAY NOTATION: C.A.'S 5, 6, & SEC.13 & CP.15 IN THIS PLAN MAY ABUT CROWN LAND THAT MAY BE SUBJECT TO A CROWN LICENCE TO USE |  |  |  |  |
| Last Plan Reference :<br>Derived From:                                                              | -<br>VOL. <b>5743</b> FOL. <b>500</b>       |                                 |                                                                                                                                 |  |  |  |  |
| Depth Limitation :                                                                                  | NIL                                         | ANY REFERENCE TO MAP IN THE TEX | CT MEANS THE DIAGRAM SHOWN ON THIS TITLE PLAN                                                                                   |  |  |  |  |

Description of Land/ Easement Information

Easement E-1 for POWER SUPPLY (Overhead) purposes / 14 metres wide / created by AK621171A / In Favour of Powercor Austrakia Ltd

THIS PLAN HAS BEEN PREPARED BY LAND REGISTRY, LAND VICTORIA FOR TITLE DIAGRAM PURPOSES

### **SEE SHEET 2 FOR DIAGRAM**

This copied document to be made available for the sole purpose of enabling its consideration and review as part of a planning process under the Planning and Environment Act 1987.

#### **MODIFICATION TABLE**

RECORD OF ALL ADDITIONS OR CHANGES TO THE PLAN

### PLAN NUMBER TP910559G

WARNING: THE IMAGE OF THIS DOCUMENT OF THE REGISTER HAS BEEN DIGITALLY AMENDED.

NO FURTHER AMENDMENTS ARE TO BE MADE TO THE ORIGINAL DOCUMENT OF THE REGISTER.

| AFFECTED<br>LAND/PARCEL     | LAND/PARCEL<br>IDENTIFIER<br>CREATED | MODIFICATION                            |                   | DEALING<br>NUMBER                                   | DATE                  | EDITION<br>NUMBER | ASSISTANT<br>REGISTRAR<br>OF TITLES |
|-----------------------------|--------------------------------------|-----------------------------------------|-------------------|-----------------------------------------------------|-----------------------|-------------------|-------------------------------------|
|                             |                                      | RECTIFICATION                           | 7                 | AG524552N                                           | 25/5/09               | 2                 | AJMCC                               |
|                             |                                      | RECTIFICATION                           |                   | AG681871Q                                           | 11/8/09               | 3                 | AJMCC                               |
| ALL PARCELS<br>IN THIS PLAN | NIL                                  | PROVISION OF SEPARA<br>(FROM PARISH PLA |                   | AH183102K                                           | 27/4/2010             | 4                 | KMP                                 |
| C.A. 5                      |                                      | CREATION OF EASE                        | MENT              | AK621171A                                           | 07/10/13              | 5                 | K.BOND                              |
|                             |                                      |                                         |                   |                                                     |                       |                   |                                     |
|                             |                                      |                                         |                   |                                                     |                       |                   |                                     |
|                             |                                      |                                         |                   |                                                     |                       |                   |                                     |
|                             |                                      | ,                                       | This copie        | d document to k                                     | e made a              | ıvailable         |                                     |
|                             |                                      |                                         | its co<br>part of | onsideration an<br>a planning pro<br>g and Environr | d review<br>cess unde | as<br>er the      |                                     |
|                             |                                      |                                         | The docu          | ment must not<br>ose which may                      | be used f             | or any            |                                     |
|                             |                                      |                                         |                   |                                                     |                       |                   |                                     |
|                             |                                      |                                         |                   |                                                     |                       |                   |                                     |
|                             |                                      |                                         |                   |                                                     |                       |                   |                                     |
|                             |                                      |                                         |                   |                                                     |                       |                   |                                     |
|                             |                                      |                                         |                   |                                                     |                       |                   |                                     |
| ADVERT                      | ISED                                 |                                         |                   |                                                     |                       |                   |                                     |
| PLA                         |                                      |                                         |                   |                                                     |                       |                   |                                     |