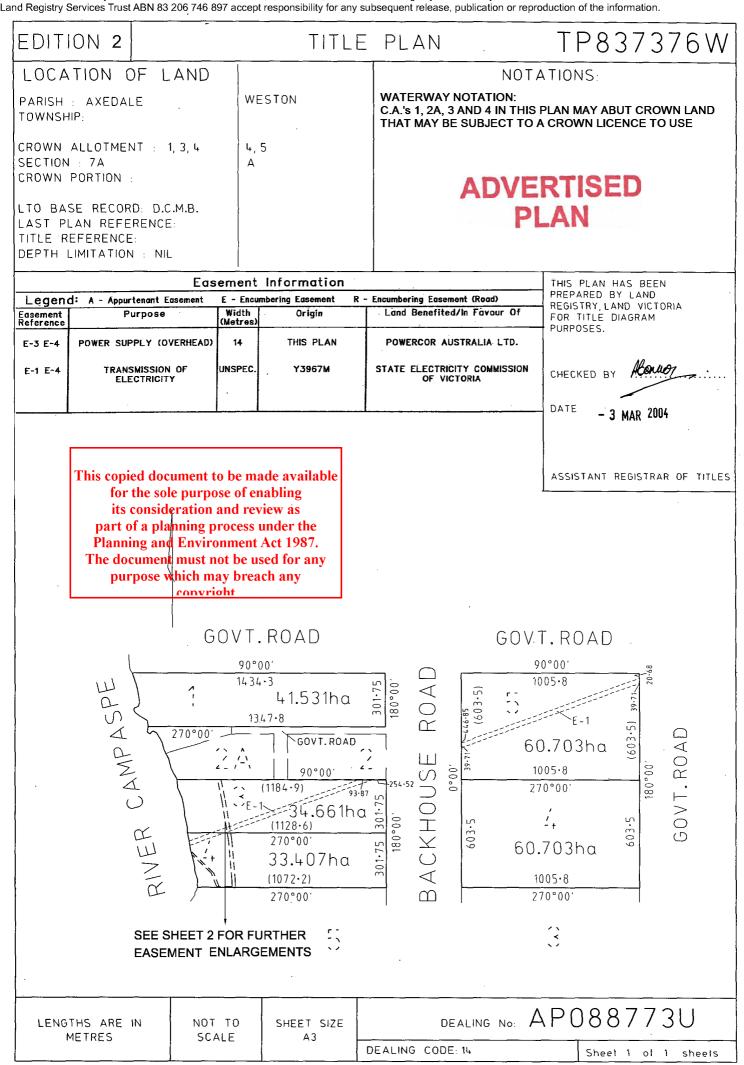

### TITLE PLAN

### TP837376W

This copied document to be made available for the sole purpose of enabling its consideration and review as part of a planning process under the Planning and Environment Act 1987.

The document must not be used for any purpose which may breach any

Land Registry Services Trust ABN 83 206 746 897 accept responsibility for any subsequent release, publication or reproduction of the information. TP837376W TITLE PLAN EDITION 2 LOCATION OF LAND NOTATIONS. **WATERWAY NOTATION:** WESTON PARISH : AXEDALE C.A.'s 1, 2A, 3 AND 4 IN THIS PLAN MAY ABUT CROWN LAND TOWNSHIP: THAT MAY BE SUBJECT TO A CROWN LICENCE TO USE CROWN ALLOTMENT : 1, 3, 4 4,5 SECTION: 7A CROWN PORTION : **ADVERTISED** LTO BASE RECORD: D.C.M.B. LAST PLAN REFERENCE: TITLE REFERENCE: DEPTH LIMITATION : NIL Easement Information THIS PLAN HAS BEEN PREPARED BY LAND REGISTRY, LAND VICTORIA E - Encumbering Easement R - Encumbering Easement (Road) Legend: A - Appurtenant Easement Width (Metres) Land Benefited/In Favour Of Origin Easement Reference Purpose FOR TITLE DIAGRAM PURPOSES. E-3 E-4 POWER SUPPLY (OVERHEAD) 14 THIS PLAN POWERCOR AUSTRALIA LTD. TRANSMISSION OF ELECTRICITY UNSPEC. Y3967M STATE ELECTRICITY COMMISSION E-1 E-4 CHECKED BY OF VICTORIA DATE - 3 MAR 2004 ASSISTANT REGISTRAR OF TITLES This copied document to be made available for the sole purpose of enabling its consideration and review as part of a planning process under the Planning and Environment Act 1987. The document must not be used for any purpose which may breach any GOVT. ROAD GOVT. ROAD 90°00' 90°00 1434.3 1005.8 41.531ha 13.47 • 8 (603.5)270°00 GOVT. ROAD 60.703ha 1005.8 270°00 ==34.661ha (1128.6)270°00 60.703ha 33.407ha  $(1072 \cdot 2)$ 1005.8 270°00' SEE SHEET 2 FOR FURTHER **EASEMENT ENLARGEMENTS** DEALING No: APO88773U LENGTHS ARE IN NOT TO SHEET SIZE **METRES** SCALE Α3 DEALING CODE: 14 Sheet 1 of 1 sheets