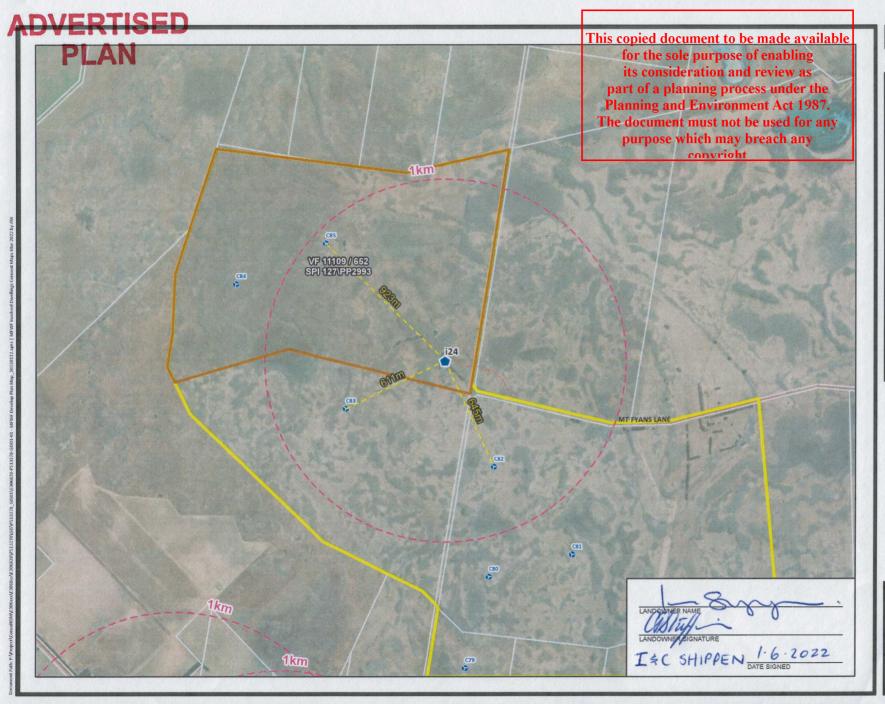

## ADVERTISED PLAN

This copied document to be made available for the sole purpose of enabling its consideration and review as part of a planning process under the Planning and Environment Act 1987.

The document must not be used for any purpose which may breach any

Landowner Consent: i24

Wind turbine location

Subject dwelling

Distance to nearest envelope

■ Existing transmission line 500kV

1 km from dwelling

Subject land parcel

Other land parcel

## MFWF - STATEMENT OF CONSENT FOR PLANNING APPLICATION WITH DWELLINGS WITHIN 1KM OF TURBINE MT FYANS PTY LTD

| Dwelling<br>ID | Dwelling Address                                           | Landowner Name   | Landowner Address                                      | Title Information           | Consent                                                                                                                                                                                                                                                                                                                                                           | Signature | Date                 |
|----------------|------------------------------------------------------------|------------------|--------------------------------------------------------|-----------------------------|-------------------------------------------------------------------------------------------------------------------------------------------------------------------------------------------------------------------------------------------------------------------------------------------------------------------------------------------------------------------|-----------|----------------------|
| 124            | 1081 Woorndoo-<br>Darlington Road,<br>Woorndoo VIC<br>3272 | Mt Fyans Pty Ltd | 'Liewah' 3125 Swan<br>Hill Road, Moulamein<br>NSW 2733 | Volume: 11109<br>Folio: 652 | I/we as the owner/s of the existing dwelling on the above property:  • declare that I/we consent to an application for a planning permit for a wind energy facility to be made that includes a turbine or turbines in the location(s) shown on the plan below  • acknowledge that the proposed turbine(s) will be located within one kilometre from the dwelling. | 08/4/-    | 1.6.2022<br>1.6.2022 |