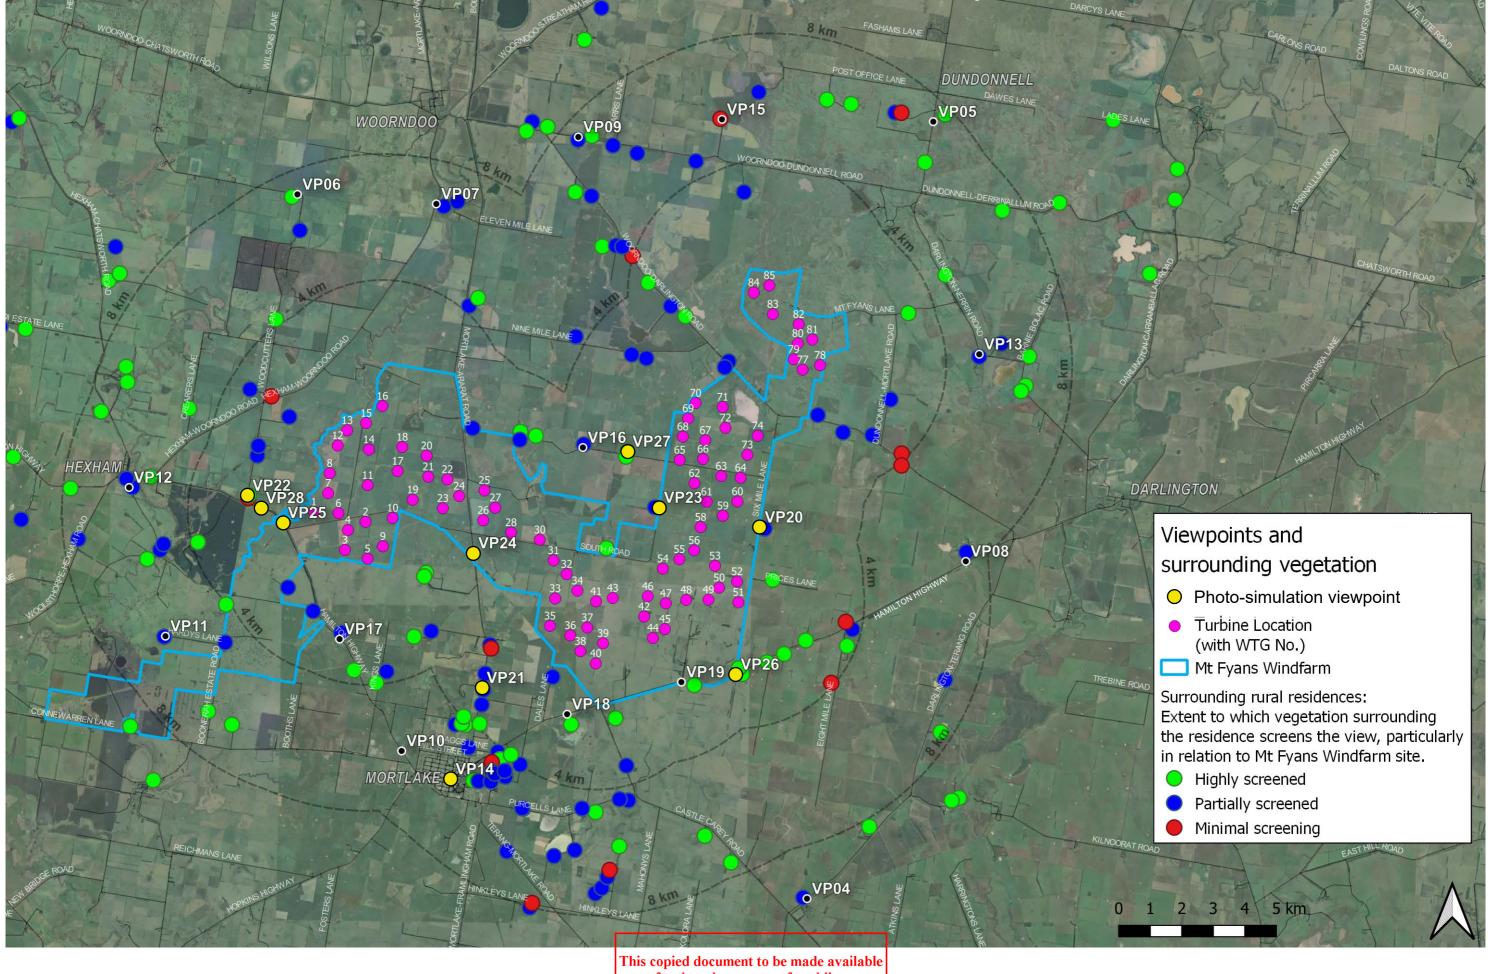

MT FYANS WIND FARM PROJECT - MORTLAKE PHOTOSIMULATIONS - VIEW LOCATION MAP

This copied document to be made available for the sole purpose of enabling its consideration and review as part of a planning process under the Planning and Environment Act 1987.