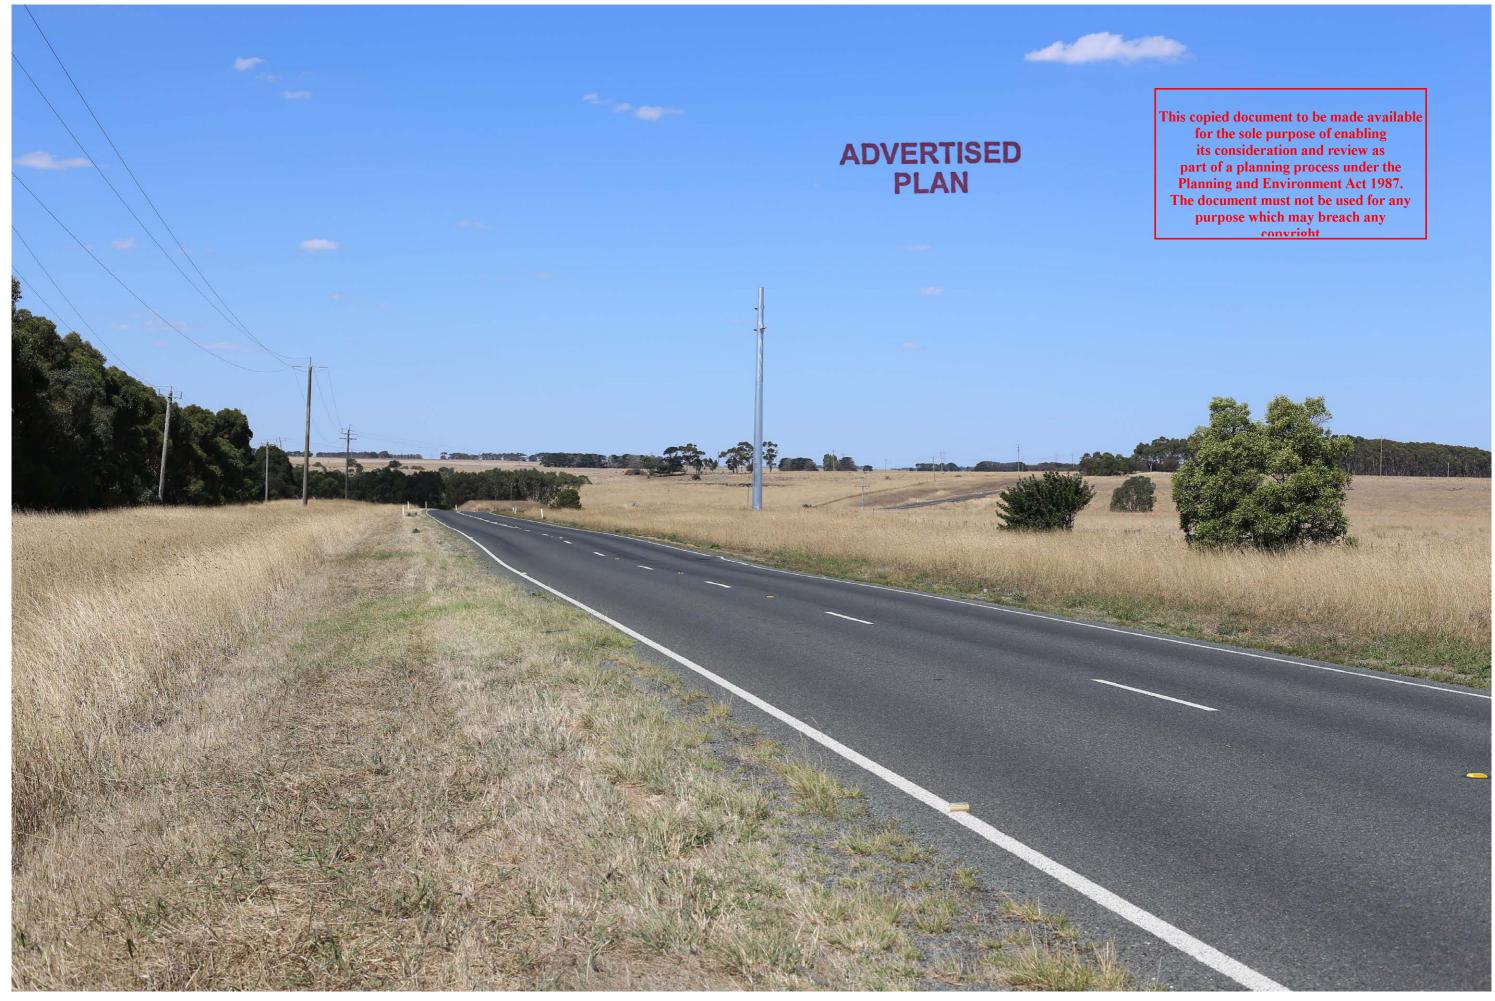

MT FYANS WIND FARM PROJECT - MORTLAKE
VIEWPOINT 23: RESIDENCE 17 ON SOUTH RD, LOOKING ESE TOWARDS PROPOSED WINDFARM

ADVERTISED PLAN

DATE: 2022-09-29 JOB NO: MD3252A DWG NO: VP\_23B REV: B

MT FYANS WIND FARM PROJECT - MORTLAKE
VIEWPOINT 24: MORTLAKE-ARARAT ROAD, LOOKING NORTH - EXISTING CONDITIONS