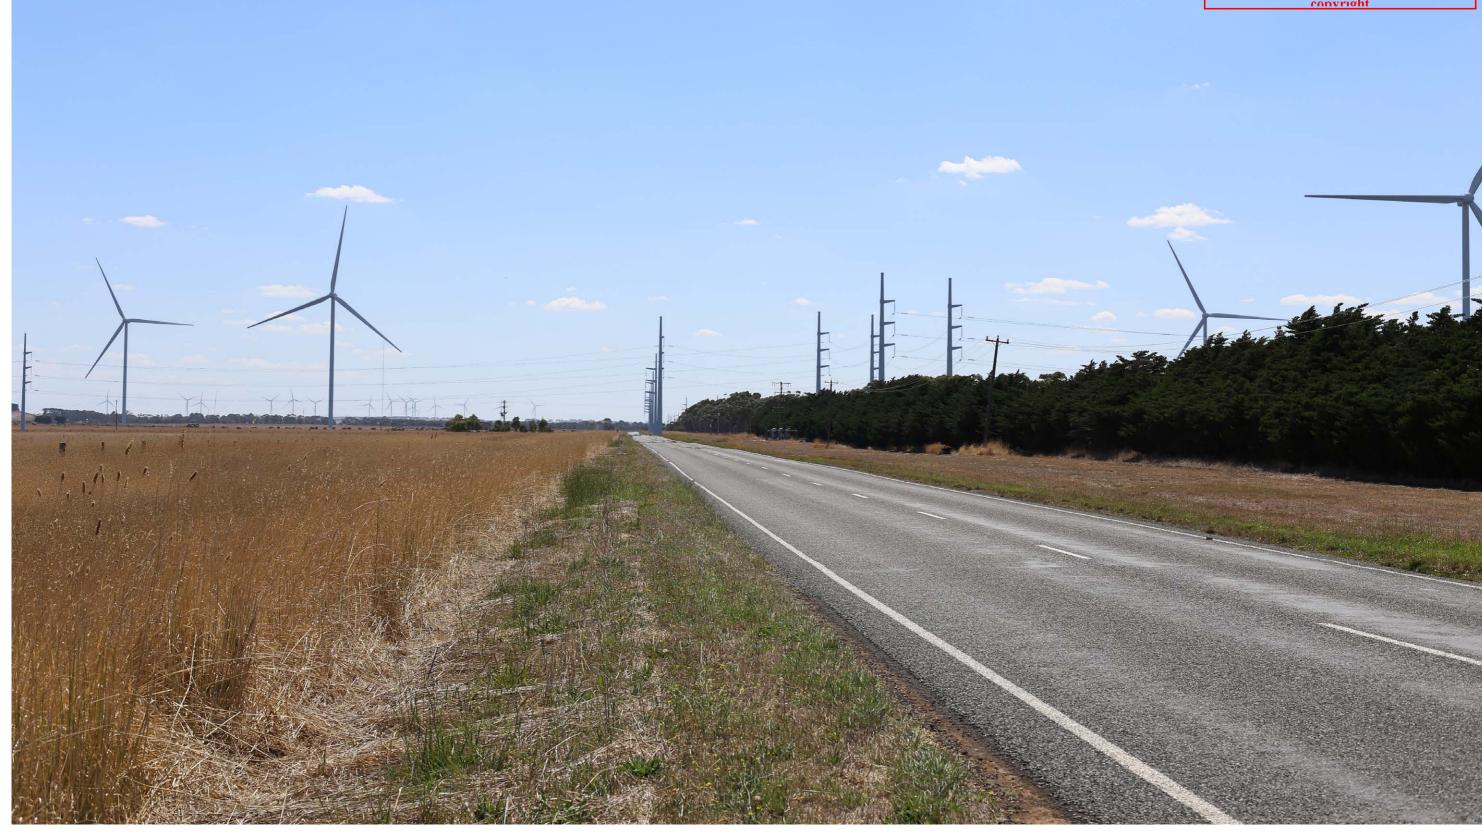

**DATE:** 2022-09-29 **JOB NO:** MD3252A **DWG NO:** VP\_28A

REV: B

MT FYANS WIND FARM PROJECT - MORTLAKE
VIEWPOINT 28: HAMILTON HIGHWAY BETWEEN WOODCUTTERS LANE AND CASTLE CAREY ROAD, LOOKING ESE TOWARDS PROPOSED WINDFARM
DMG NO: VP\_28B