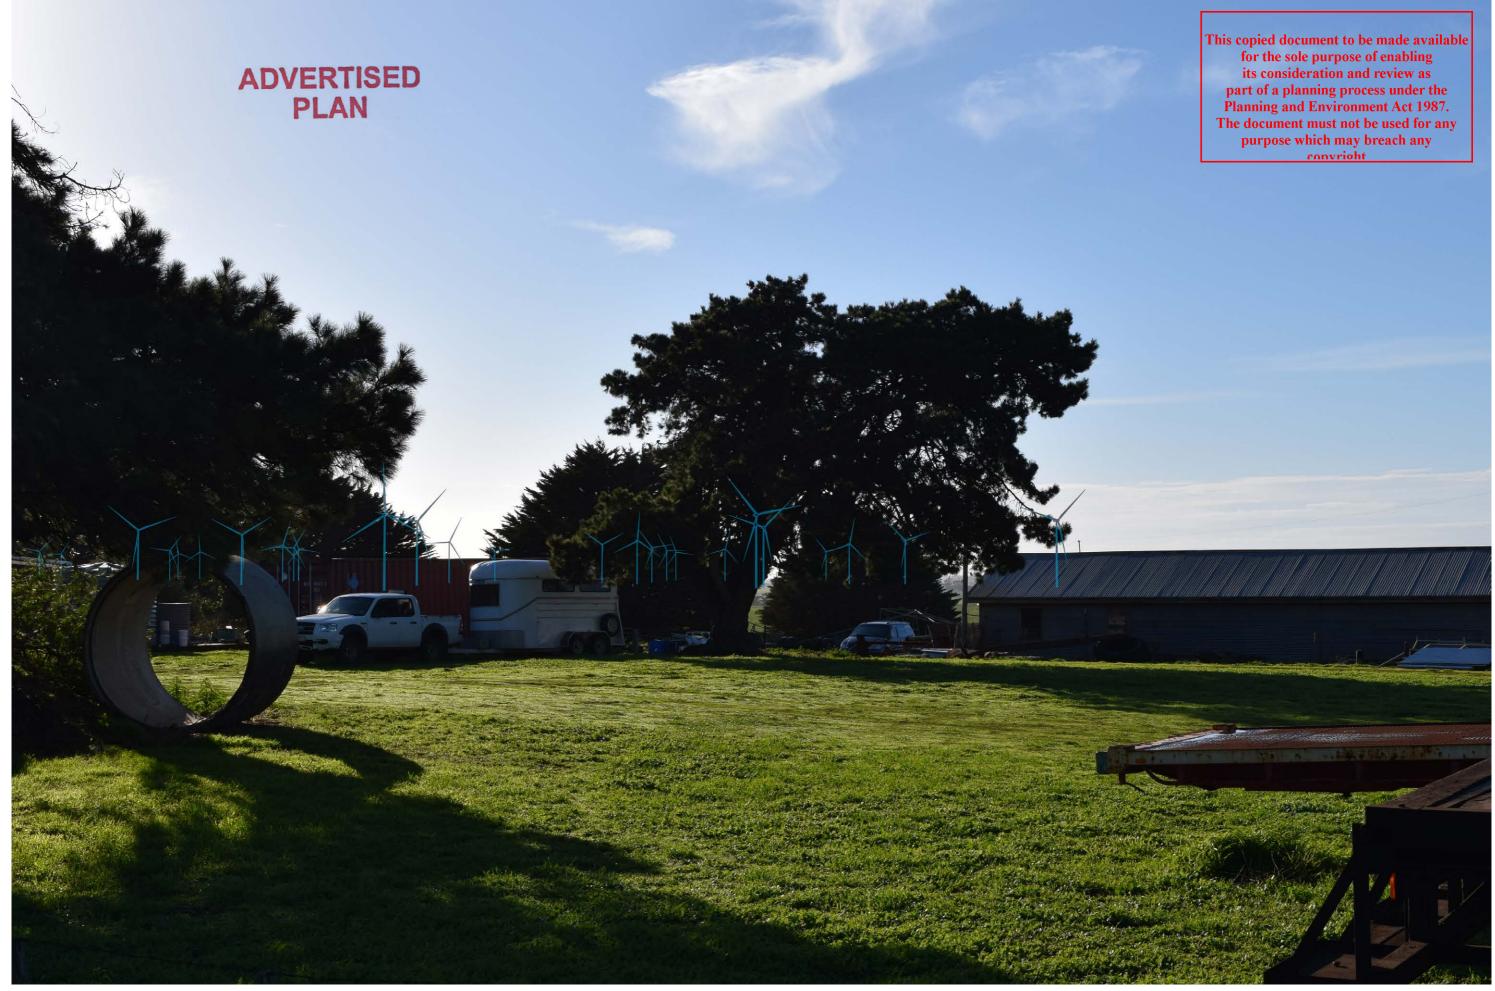

**DATE:** 2022-09-29 **JOB NO:** MD3252A **DWG NO:** VP\_20A **REV:** B

MT FYANS WIND FARM PROJECT - MORTLAKE
VIEWPOINT 20: RESIDENCE 58 ON SIX MILE LANE, LOOKING SOUTH-WEST TOWARDS PROPOSED WINDFARM

**ADVERTISED PLAN** 