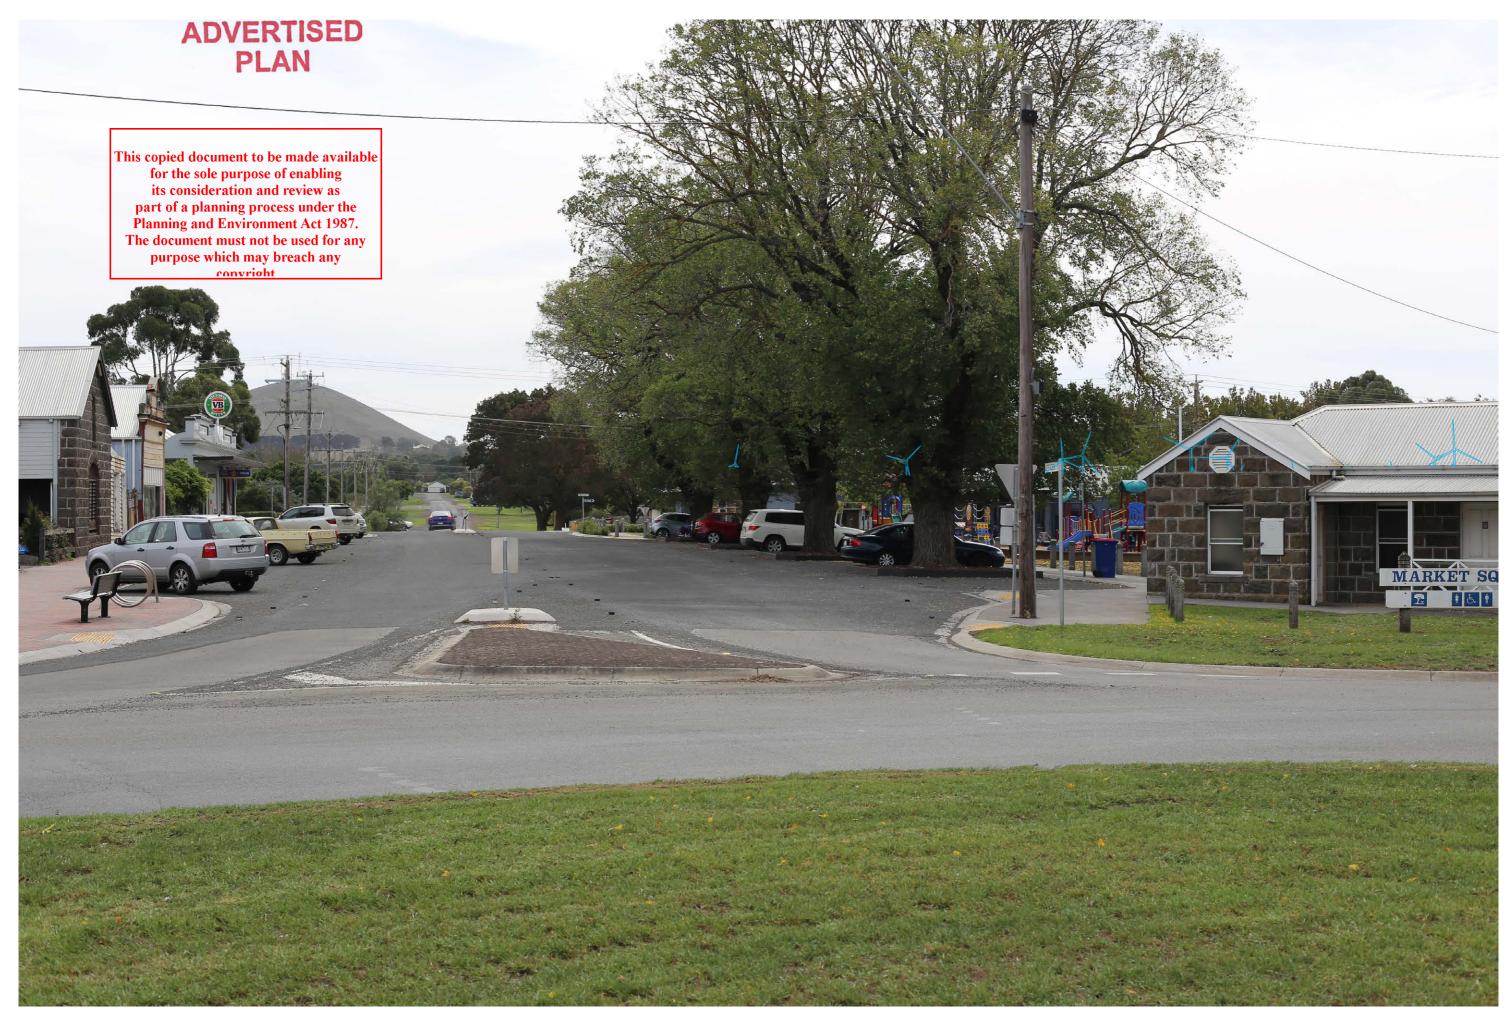

The document must not be used for any purpose which may breach any

ADVERTISED PLAN

DATE: 2022-09-29 JOB NO: MD3252A DWG NO: CVP\_VP REV: B

MT FYANS WIND FARM PROJECT - MORTLAKE
VIEWPOINT 14: INTERSECTION DUNLOP ST & HAMILTON HWY, MORTLAKE, LOOKING NORTH - EXISTING CONDITIONS

**ADVERTISED** 

**DATE:** 2022-09-29 **JOB NO:** MD3252A **DWG NO:** VP\_14A REV: B

MT FYANS WIND FARM PROJECT - MORTLAKE
VIEWPOINT 14: INTERSECTION DUNLOP ST & HAMILTON HWY, MORTLAKE, LOOKING NORTH TOWARDS PROPOSED WINDFARM