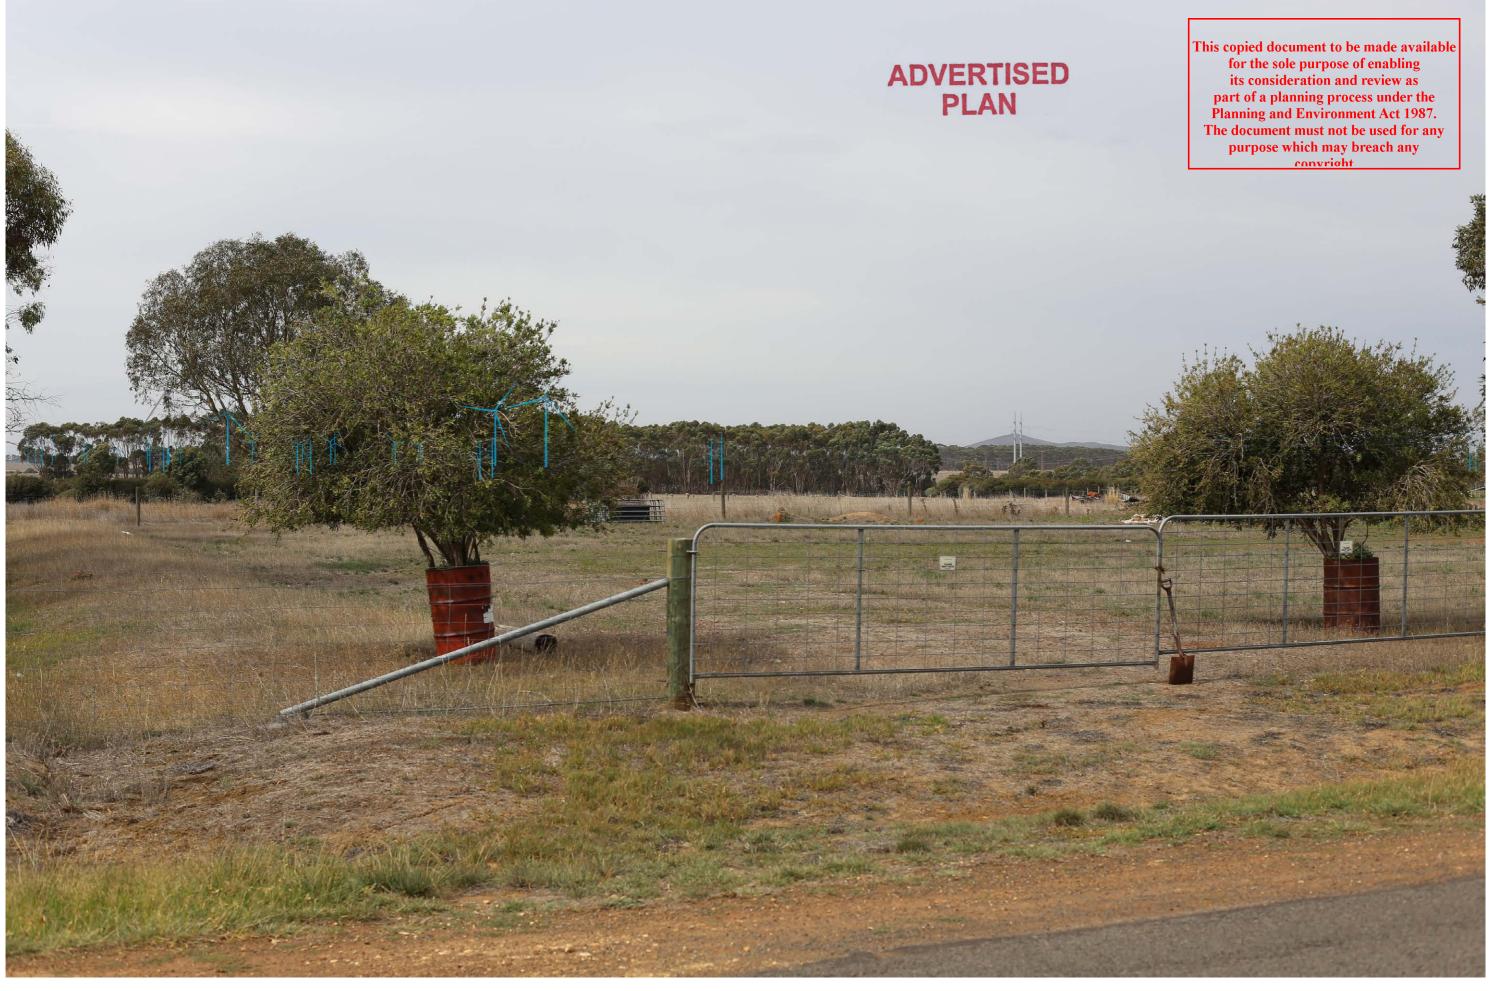

**DATE:** 2022-09-29 **JOB NO:** MD3252A **DWG NO:** VP\_20B REV: B

MT FYANS WIND FARM PROJECT - MORTLAKE
VIEWPOINT 21: RESIDENCE 169 ON MORTLAKE-ARARAT RD ~350M NORTH OF CAMPBELLS LN, LOOKING ENE - EXISTING CONDITIONS

**DATE:** 2022-09-29 **JOB NO:** MD3252A DWG NO: VP\_21A REV: B

MT FYANS WIND FARM PROJECT - MORTLAKE
VIEWPOINT 21: RESIDENCE 169 ON MORTLAKE-ARARAT RD ~350M NORTH OF CAMPBELLS LN, LOOKING ENE TOWARDS PROPOSED WINDFARM