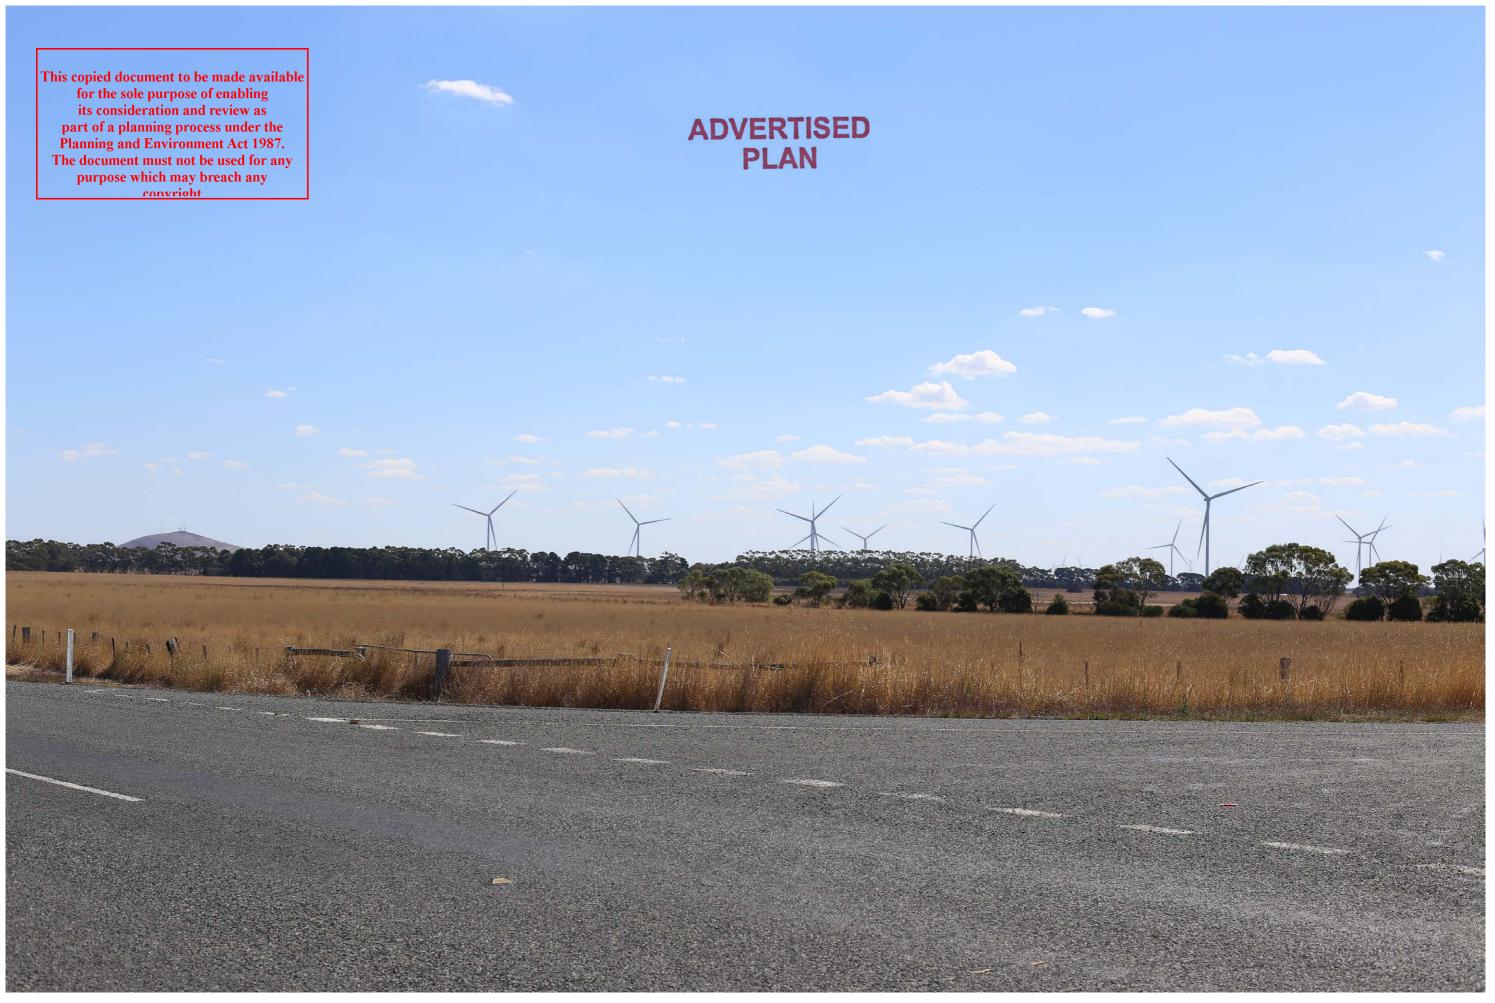

**DATE:** 2022-09-29 **JOB NO:** MD3252A DWG NO: VP\_21A REV: B

MT FYANS WIND FARM PROJECT - MORTLAKE
VIEWPOINT 21: RESIDENCE 169 ON MORTLAKE-ARARAT RD ~350M NORTH OF CAMPBELLS LN, LOOKING ENE TOWARDS PROPOSED WINDFARM