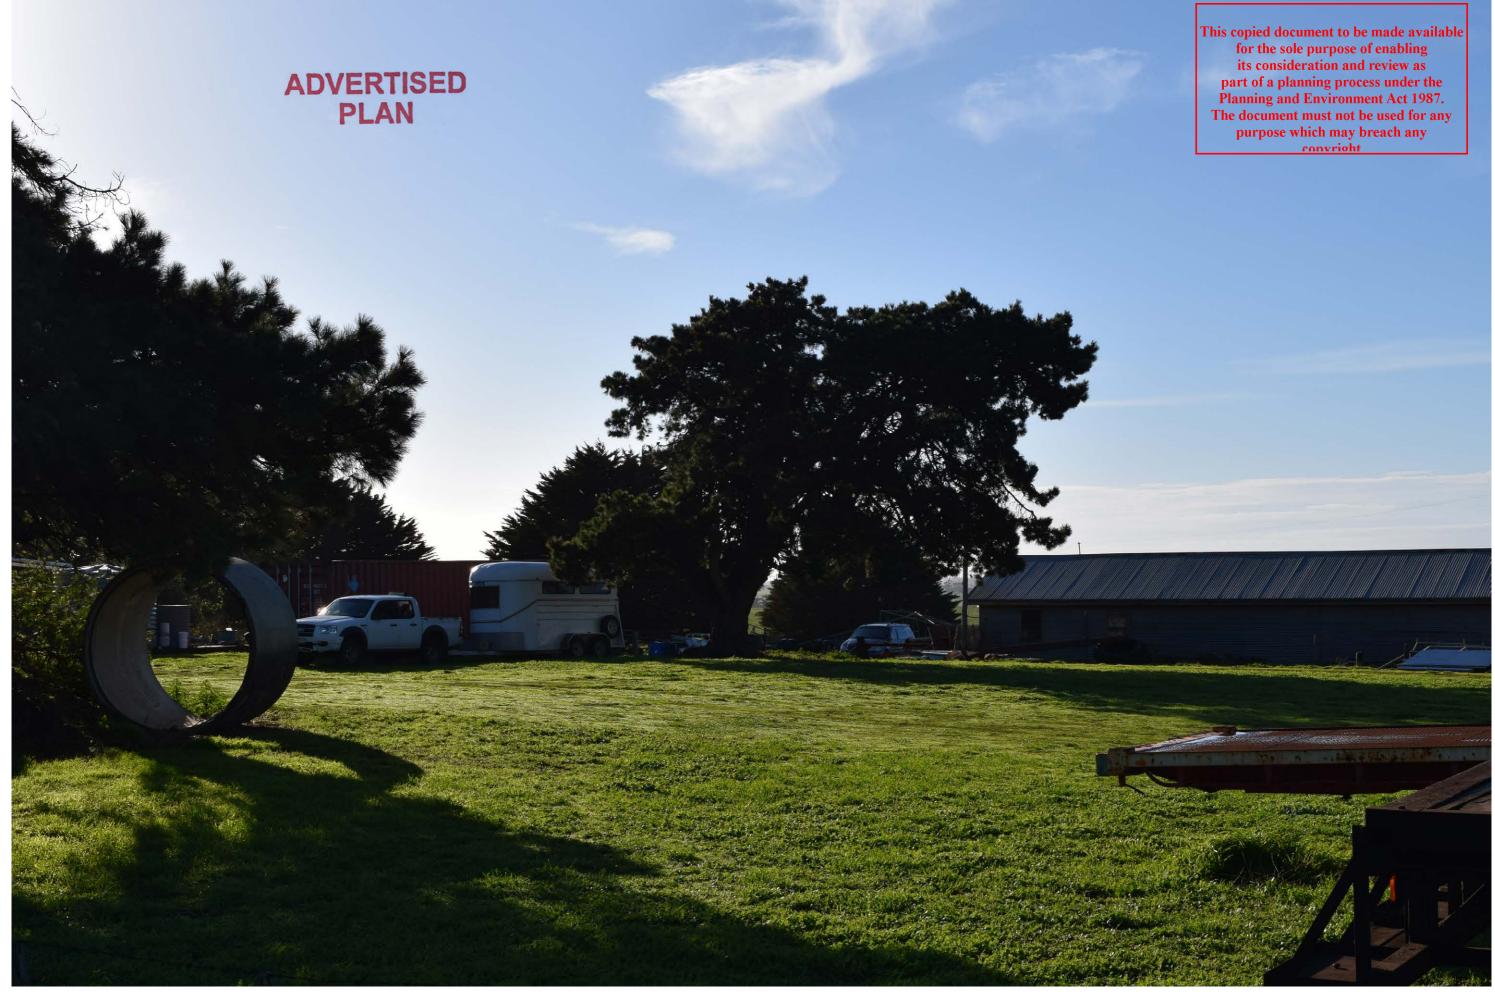

**DATE:** 2022-09-29 **JOB NO:** MD3252A **DWG NO:** VP\_14B REV: B

MT FYANS WIND FARM PROJECT - MORTLAKE VIEWPOINT 20: RESIDENCE 58 ON SIX MILE LANE, LOOKING SOUTH-WEST - EXISTING CONDITIONS

ADVERTISED PLAN