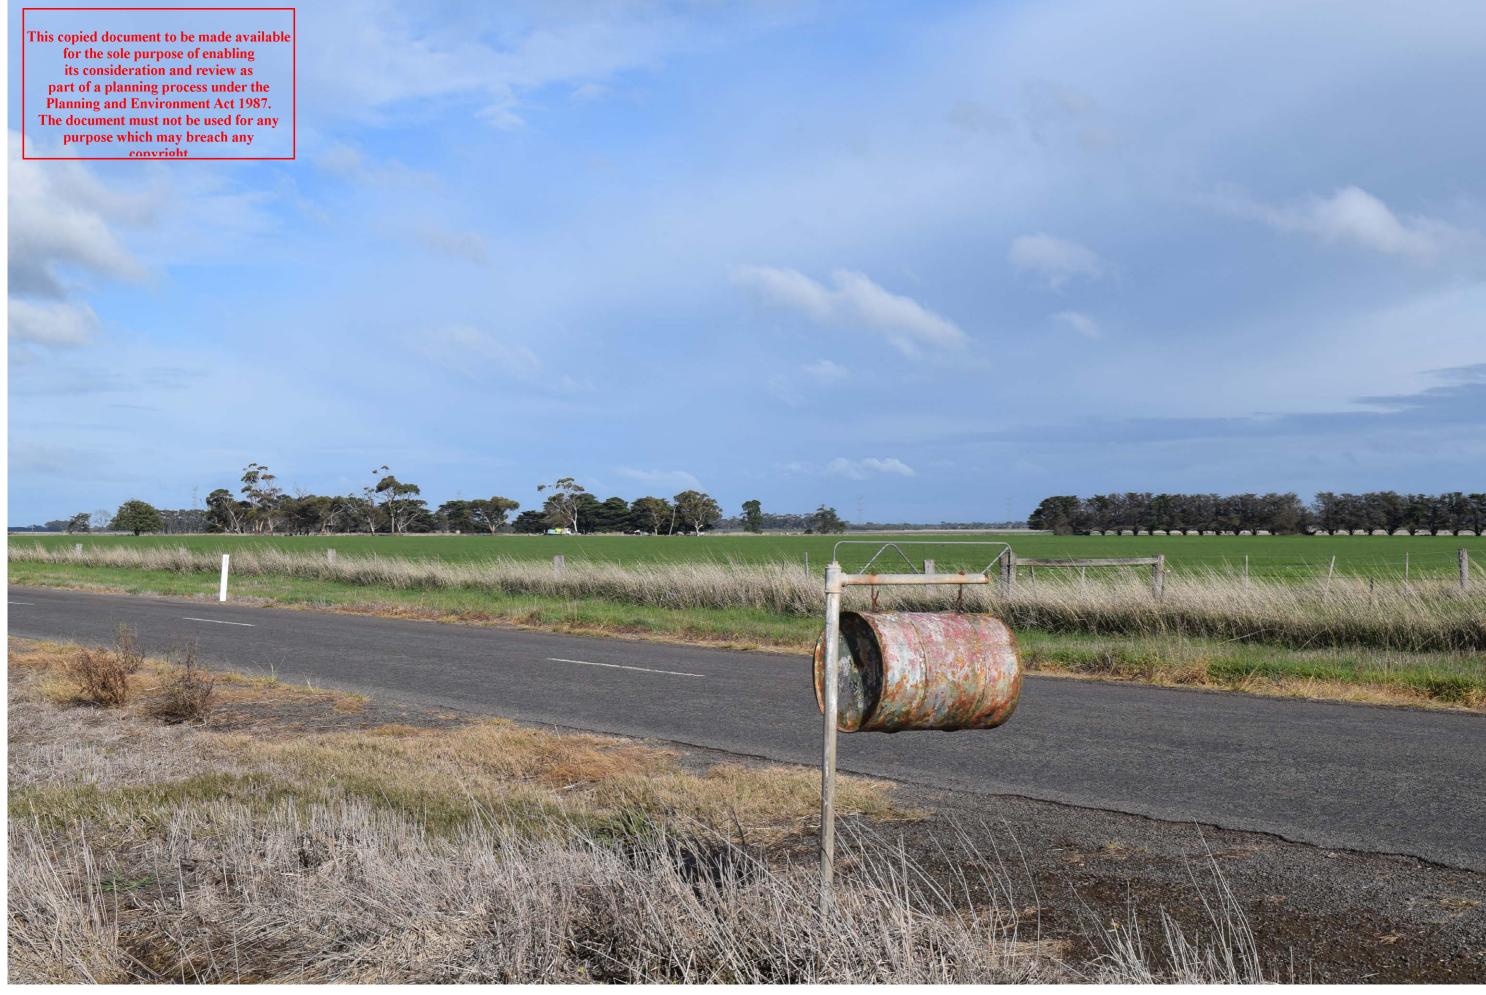

**DATE:** 2022-09-29 **JOB NO:** MD3252A **DWG NO:** VP\_20B REV: B

MT FYANS WIND FARM PROJECT - MORTLAKE
VIEWPOINT 21: RESIDENCE 169 ON MORTLAKE-ARARAT RD ~350M NORTH OF CAMPBELLS LN, LOOKING ENE - EXISTING CONDITIONS

**DATE:** 2022-09-29 **JOB NO:** MD3252A DWG NO: VP\_21A REV: B

MT FYANS WIND FARM PROJECT - MORTLAKE
VIEWPOINT 21: RESIDENCE 169 ON MORTLAKE-ARARAT RD ~350M NORTH OF CAMPBELLS LN, LOOKING ENE TOWARDS PROPOSED WINDFARM