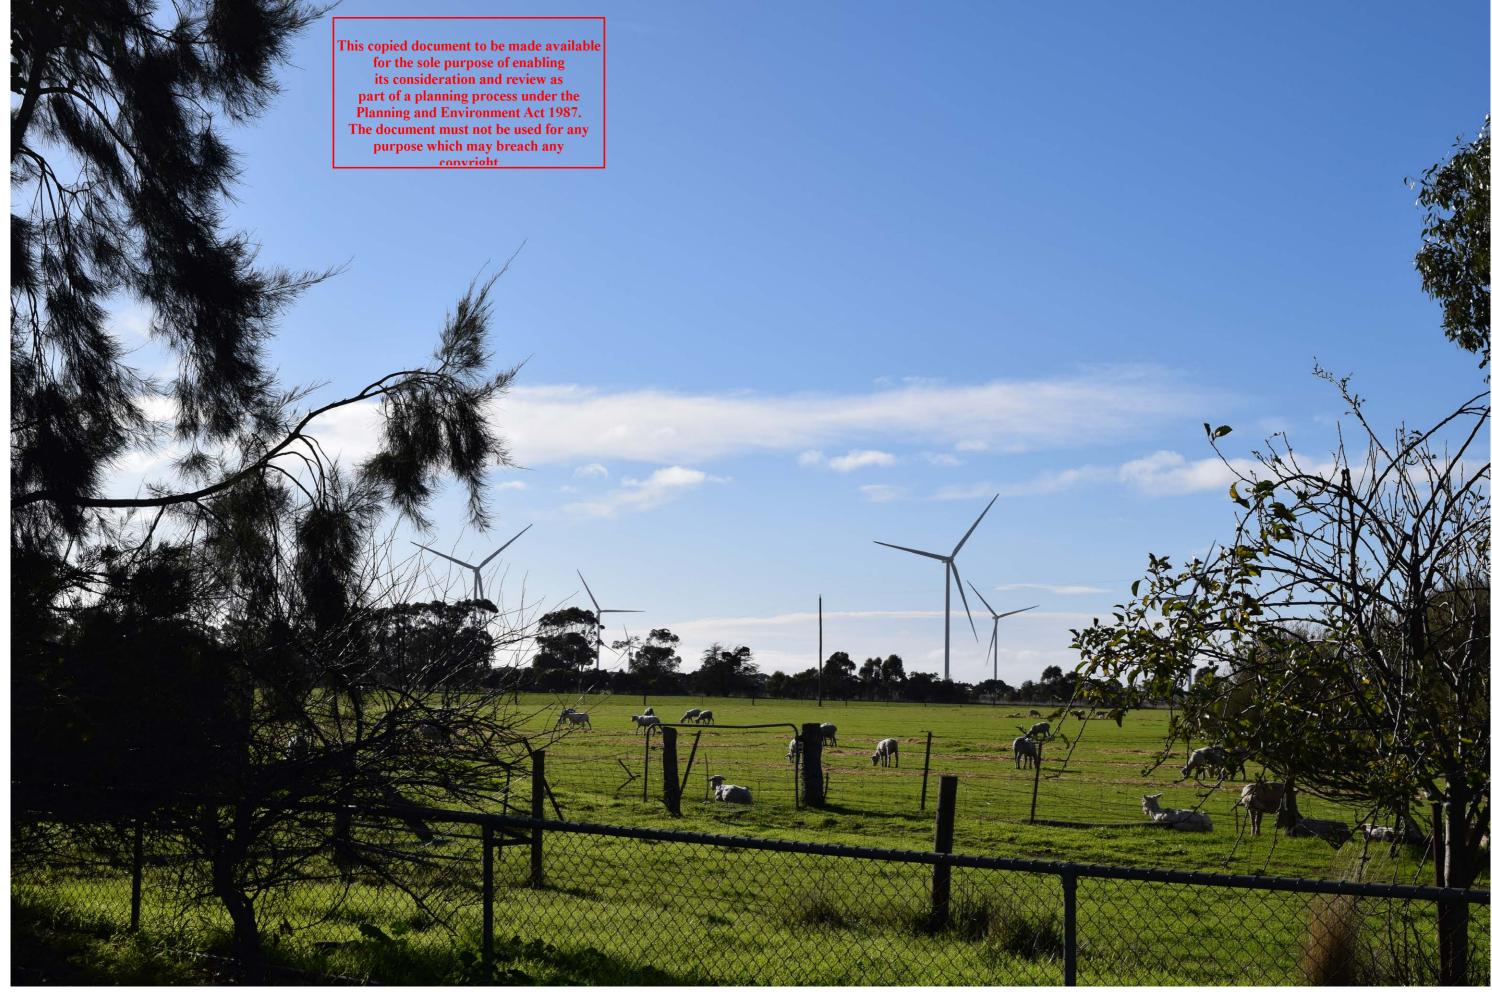

**DATE:** 2022-09-29 **JOB NO:** MD3252A **DWG NO:** VP\_14B REV: B

MT FYANS WIND FARM PROJECT - MORTLAKE VIEWPOINT 20: RESIDENCE 58 ON SIX MILE LANE, LOOKING SOUTH-WEST - EXISTING CONDITIONS

ADVERTISED PLAN

**DATE:** 2022-09-29 **JOB NO:** MD3252A **DWG NO:** VP\_20A **REV:** B

MT FYANS WIND FARM PROJECT - MORTLAKE
VIEWPOINT 20: RESIDENCE 58 ON SIX MILE LANE, LOOKING SOUTH-WEST TOWARDS PROPOSED WINDFARM

**ADVERTISED PLAN** 