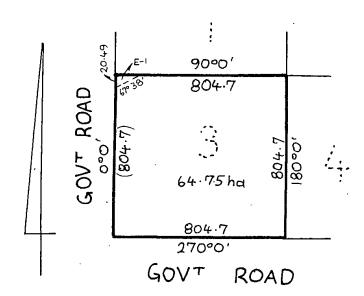

#### LAND DESCRIPTION

Crown Allotment 3 Section 10 Parish of Connewarren. PARENT TITLE Volume 08623 Folio 759
Created by instrument X007785E 29/08/2000

This copied document to be made available for the sole purpose of enabling its consideration and review as part of a planning process under the Planning and Environment Act 1987.

## DIAGRAM LOCATION

SEE TP018285T FOR FURTHER DETAILS AND BOUNDARIES

Title 10547/160 Page 1 of 1

**TITLE PLAN** 

**EDITION 1** 

TP18285T

Notations

**Location of Land** 

Parish:

Connewarren

Township:

Section:

10

Crown Allotment:

3

Crown Portion:

LTO Base Record:

**DCMB** 

Last Plan Reference:

Title References:

Vol 8623 Fol 759

Depth Limitation:

nil

|                       | Eas                            | THIS PLAN HAS BEEN PREPARED |             |                                  |                                                             |
|-----------------------|--------------------------------|-----------------------------|-------------|----------------------------------|-------------------------------------------------------------|
| Easement<br>Reference | Purpose /<br>Authority         | Width (Metres)              | Origin      | Land benefited /<br>In favour of | FOR LAND REGISTRY, LAND VICTORIA FOR TITLE DIAGRAM PURPOSES |
| E-1                   | TRANSMISSION OF<br>ELECTRICITY | SEE PLAN                    | c/E K428912 | S.E.C.V.                         | Checked by                                                  |
|                       |                                |                             |             |                                  | Date 4 / \o / 2ccc                                          |
|                       |                                |                             | 1           |                                  | i e                                                         |