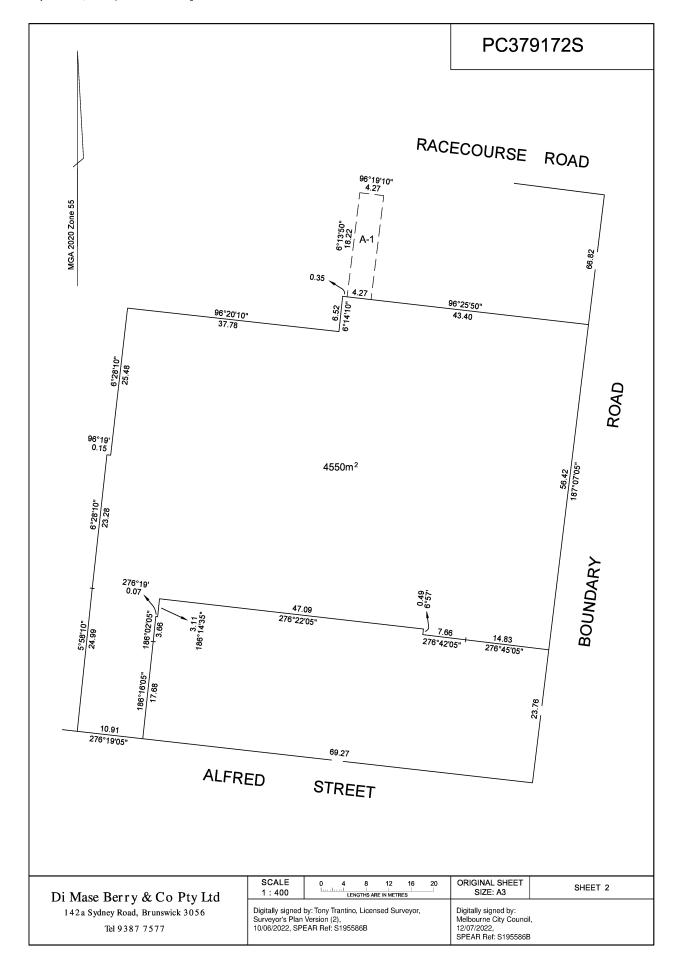

## PLAN OF CONSOLIDATION PC379172S **EDITION 1** LOCATION OF LAND Council Name: Melbourne City Council Council Reference Number: SA-2022-56 Planning Permit Reference: Planning permit not required SPEAR Reference Number: S195586B PARISH: Doutta Galla TOWNSHIP: -SECTION: This plan is certified under section 6 of the Subdivision Act 1988 CROWN ALLOTMENT: Parts 1 and 2 (Portion 16) Statement of Compliance CROWN PORTION: This is a statement of compliance issued under section 21 of the Subdivision Act 1988 TITLE REFERENCE: Vol.4094 Fol.674 Vol.9525 Fol.227 Public Open Space LAST PLAN REFERENCE: CP155107 A requirement for public open space under section 18 of the Subdivision Act 1988 POSTAL ADDRESS: 139-149 Boundary Road and 64-66 Alfred Street, (at time of consolidation) North Melbourne, 3051 Digitally signed by: Maria Tomasetig for Melbourne City Council on 12/07/2022 MGA CO-ORDINATES: E: 320 000 **ZONE: 55** N: 5 830 000 GDA 94 in plan) **NOTATIONS** DEPTH LIMITATION: Does not apply SURVEY: This plan is based on survey Jika Jika PM281 This survey has been connected to permanent marks No(s). Jika Jika Jika PM416 In Proclaimed Survey Area No. **EASEMENT INFORMATION** LEGEND: A - Appurtenant Easement E - Encumbering Easement R - Encumbering Easement (Road) Easement Width Purpose Origin Land Benefited/In Favour Of Reference A - 1 Carriageway 4.27 Tr. No. 834987 Vol.3840 Fol.989

See Sheet 2 for Diagram

Di Mase Berry & Co Pty Ltd

142a Sydney Road, Brunswick 3056 Tel 9387 7577

LENGTHS ARE IN METRES Digitally signed by: Tony Trantino, Licensed Surveyor, Surveyor's Plan Version (2), Surveyor's Plan Version (2), 10/06/2022, SPEAR Ref: S195586B