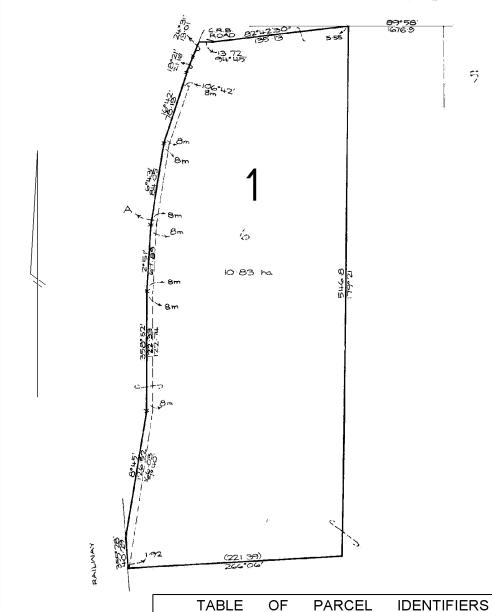

#### LAND DESCRIPTION

Lot 1 on Title Plan 709321Q (formerly known as part of Portion 6 Parish of Will-will-rook).

PARENT TITLE Volume 02220 Folio 855

Created by instrument J860038 19/03/1982

### DIAGRAM LOCATION

SEE TP709321Q FOR FURTHER DETAILS AND BOUNDARIES

The document is invalid if this cover sheet is removed or altered.

Depth Limitation:

NIL

**EDITION 1** TP 709321Q TITLE PLAN Notations Location of Land WILL-WILL-ROOK Township: Section: Crown Allotment: 6 (PT) Crown Portion: Last Plan Reference: VOL 9474 FOL 315 Derived From: ANY REFERENCE TO MAP IN THE TEXT MEANS THE DIAGRAM SHOWN ON THIS TITLE PLAN

ROAD

Description of Land / Easement Information

### ENCUMBRANCES REFERRED TO

As to the land shown marked A -THE PIPELINE EASEMENT created by Instrument H625552 - THIS PLAN HAS BEEN PREPARED FOR THE LAND REGISTRY, LAND VICTORIA, FOR TITLE DIAGRAM PURPOSES AS PART OF THE LAND TITLES AUTOMATION PROJECT COMPILED: 05/12/2000 VERIFIED: P.C.

WARNING: Where multiple parcels are referred to or shown on this Title Plan this does not imply separately disposable parcels under Section 8A of the Sale of Land Act 1962

PARCEL 1 = CP 6 (PT)

LENGTHS ARE IN METRES

Metres = 0.3048 x Feet Metres = 0.201168 x Links

Sheet 1 of 1 sheets