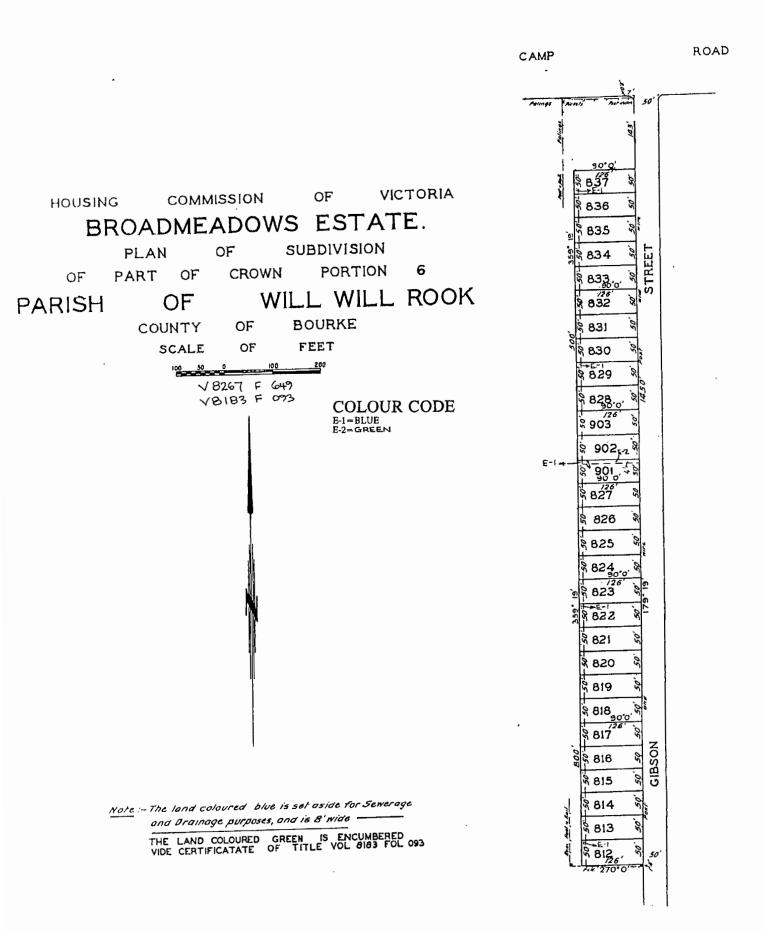

#### LAND DESCRIPTION

Lot 831 on Plan of Subdivision 059045.
PARENT TITLES:
Volume 08183 Folio 093 Volume 08267 Folio 649
Created by instrument A330150 15/08/1966

#### DIAGRAM LOCATION

DOCUMENT END

SEE LP059045 FOR FURTHER DETAILS AND BOUNDARIES

#### ACTIVITY IN THE LAST 125 DAYS

NIL
-----END OF REGISTER SEARCH STATEMENT----Additional information: (not part of the Register Search Statement)
Street Address: 59 GIBSON STREET BROADMEADOWS VIC 3047