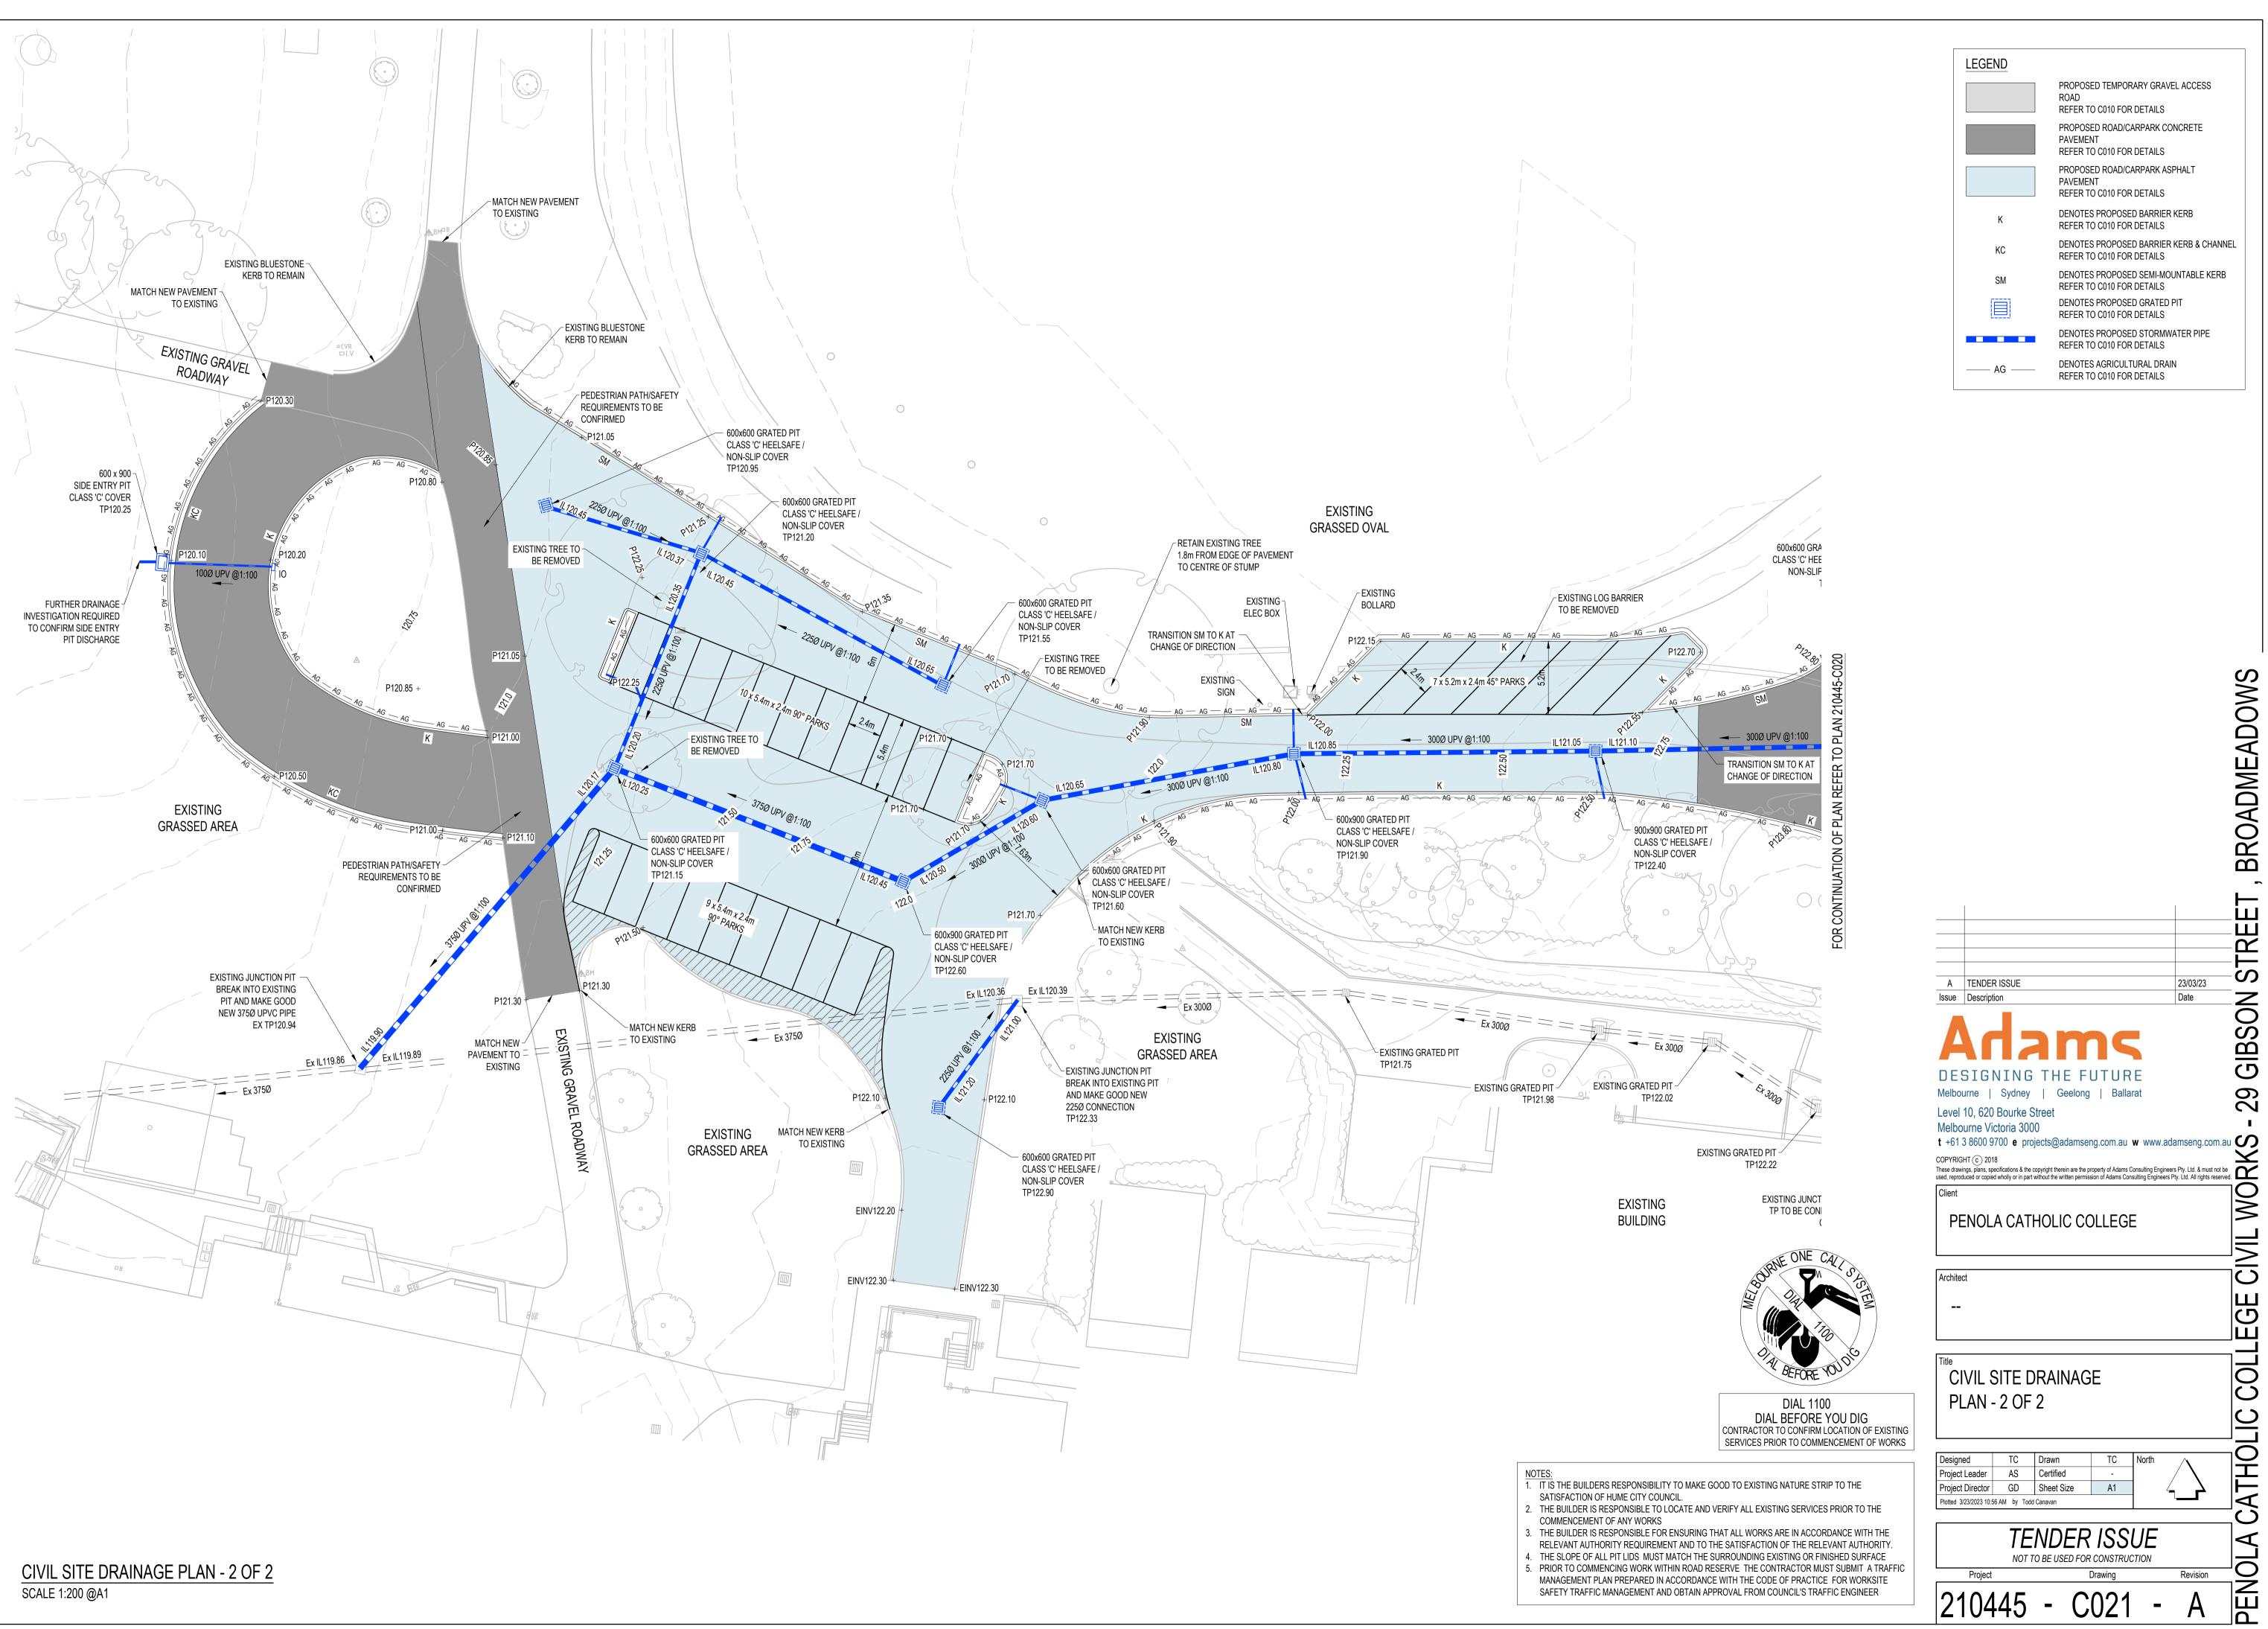

| LEGEND   |                                                                         |
|----------|-------------------------------------------------------------------------|
|          | PROPOSED TEMPORARY GRAVEL ACCESS<br>ROAD<br>REFER TO C010 FOR DETAILS   |
|          | PROPOSED ROAD/CARPARK CONCRETE<br>PAVEMENT<br>REFER TO C010 FOR DETAILS |
|          | PROPOSED ROAD/CARPARK ASPHALT<br>PAVEMENT<br>REFER TO C010 FOR DETAILS  |
| К        | DENOTES PROPOSED BARRIER KERB<br>REFER TO C010 FOR DETAILS              |
| KC       | DENOTES PROPOSED BARRIER KERB & CHANNEL<br>REFER TO C010 FOR DETAILS    |
| SM       | DENOTES PROPOSED SEMI-MOUNTABLE KERB<br>REFER TO C010 FOR DETAILS       |
|          | DENOTES PROPOSED GRATED PIT<br>REFER TO C010 FOR DETAILS                |
|          | DENOTES PROPOSED STORMWATER PIPE<br>REFER TO C010 FOR DETAILS           |
| —— AG —— | DENOTES AGRICULTURAL DRAIN<br>REFER TO C010 FOR DETAILS                 |