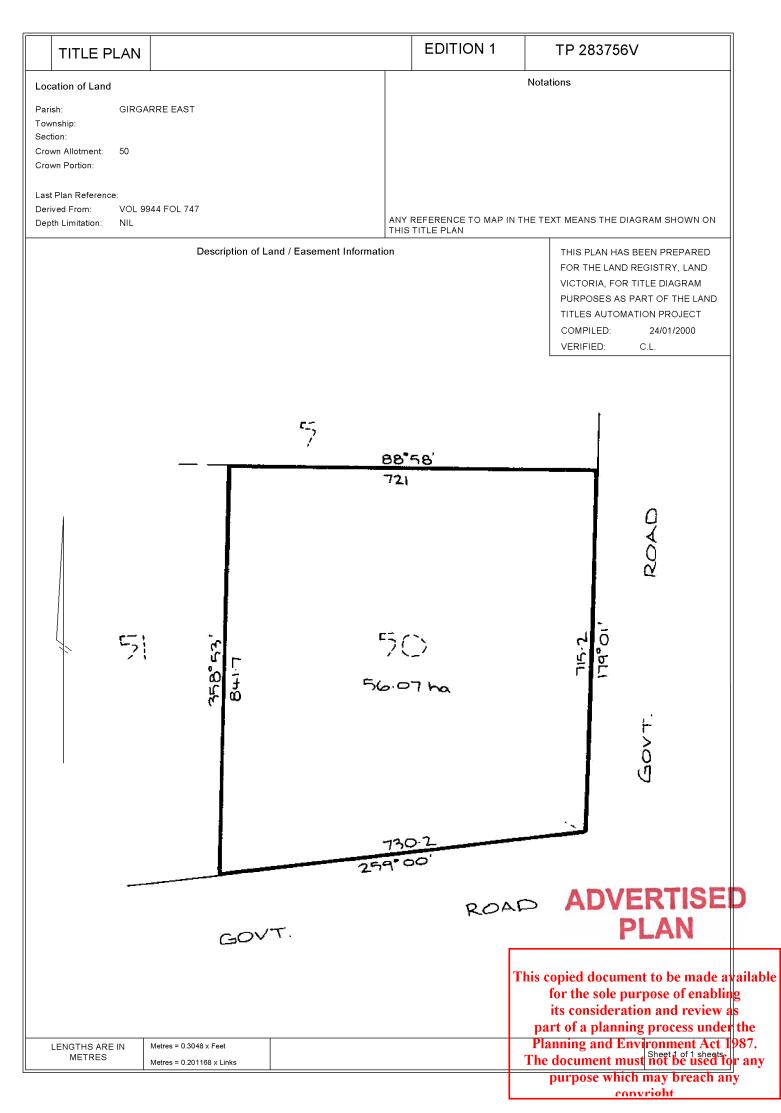

#### LAND DESCRIPTION

Crown Allotment 50 Parish of Girgarre East. PARENT TITLE Volume 07099 Folio 632 Created by instrument P387695W 23/08/1989

#### DIAGRAM LOCATION

NIL

SEE TP283756V FOR FURTHER DETAILS AND BOUNDARIES