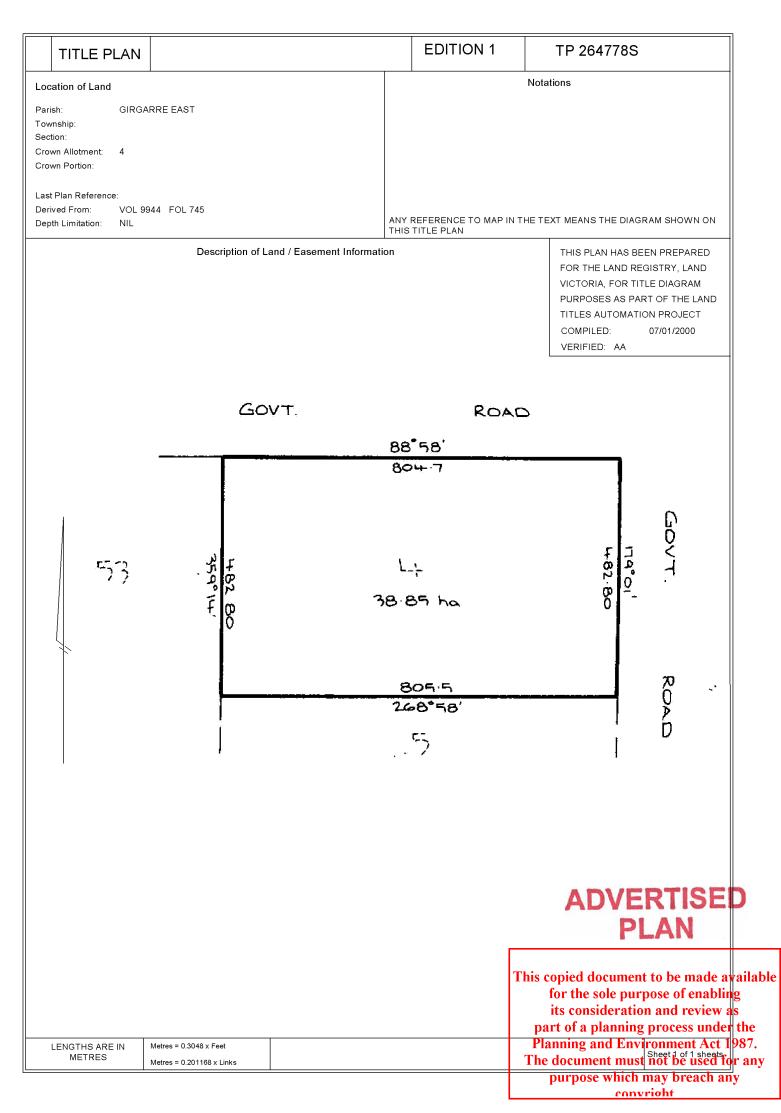

#### LAND DESCRIPTION

Crown Allotment 4 Parish of Girgarre East. PARENT TITLE Volume 07099 Folio 632 Created by instrument P387695W 23/08/1989

#### DIAGRAM LOCATION

NIL

SEE TP264778S FOR FURTHER DETAILS AND BOUNDARIES