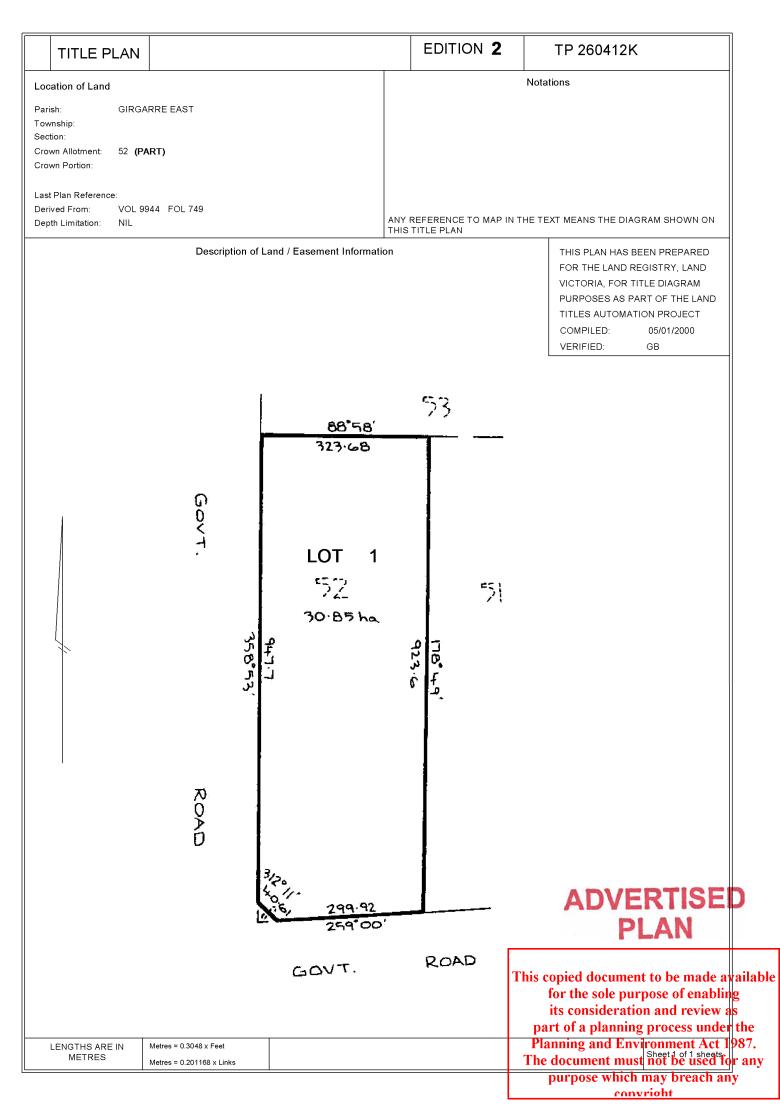

#### LAND DESCRIPTION

Lot 1 on Title Plan 260412K. PARENT TITLE Volume 07099 Folio 632 Created by instrument P387695W 23/08/1989

#### DIAGRAM LOCATION

SEE TP260412K FOR FURTHER DETAILS AND BOUNDARIES