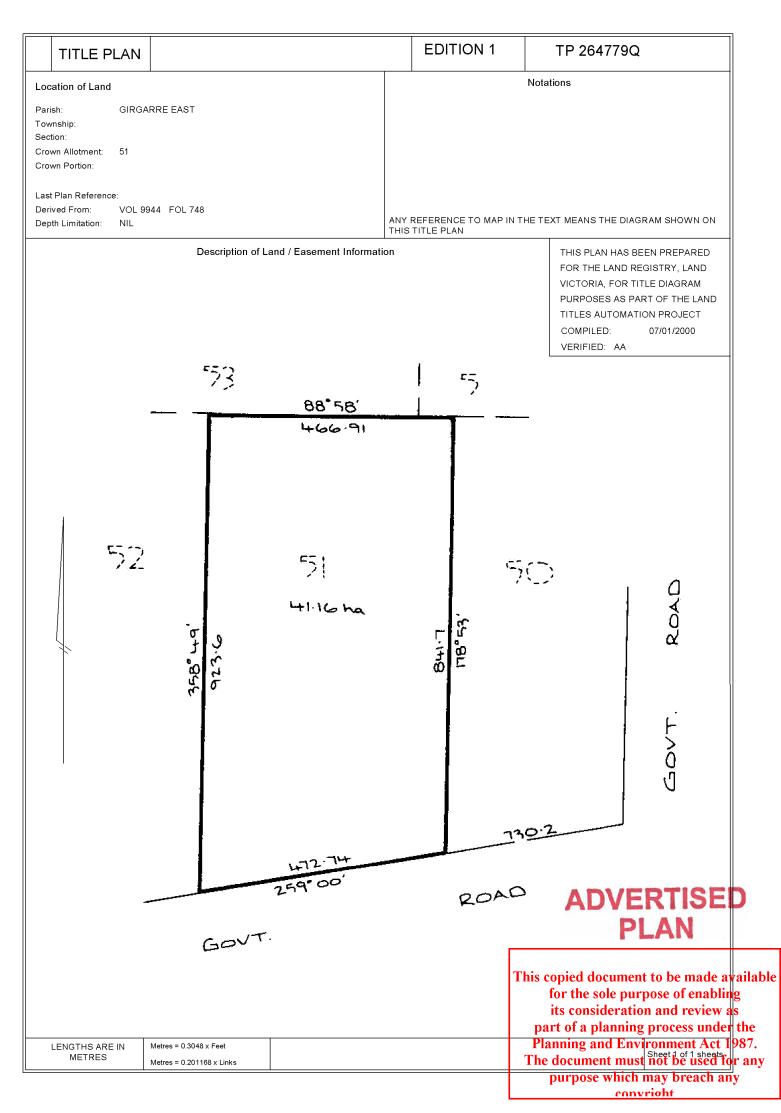

#### LAND DESCRIPTION

Crown Allotment 51 Parish of Girgarre East. PARENT TITLE Volume 07099 Folio 632 Created by instrument P387695W 23/08/1989

#### DIAGRAM LOCATION

NIL

SEE TP264779Q FOR FURTHER DETAILS AND BOUNDARIES