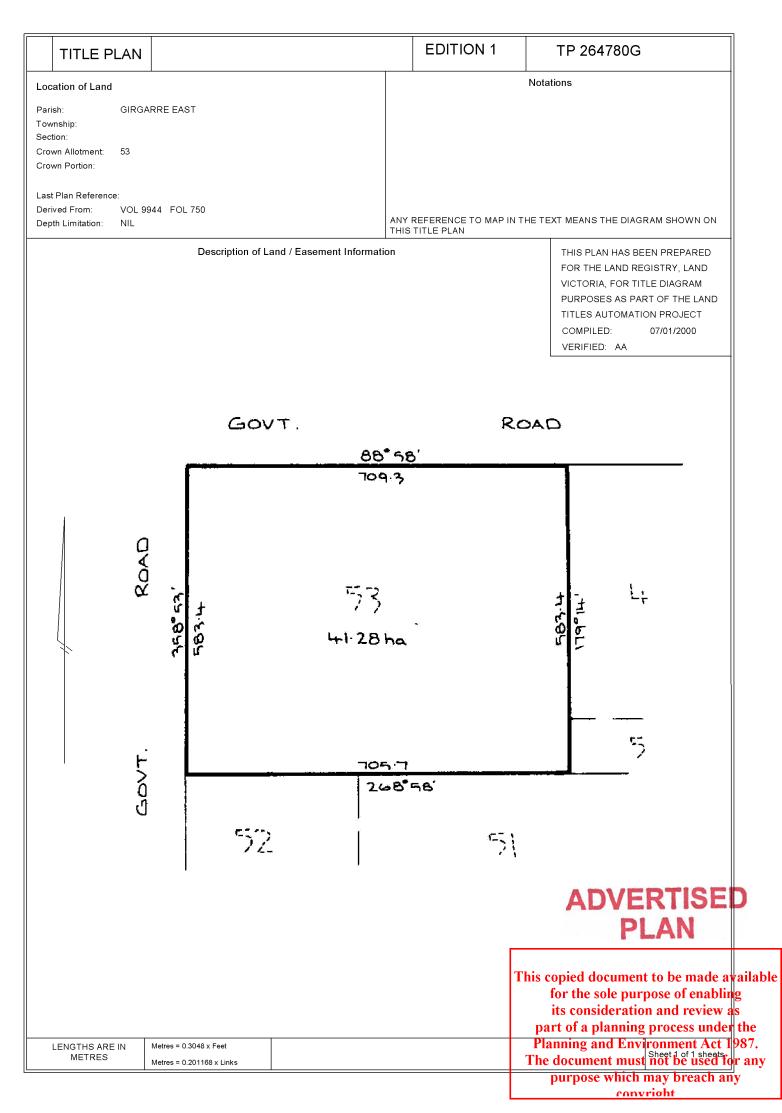

#### LAND DESCRIPTION

Crown Allotment 53 Parish of Girgarre East. PARENT TITLE Volume 07099 Folio 632 Created by instrument P387695W 23/08/1989

#### DIAGRAM LOCATION

NIL

SEE TP264780G FOR FURTHER DETAILS AND BOUNDARIES