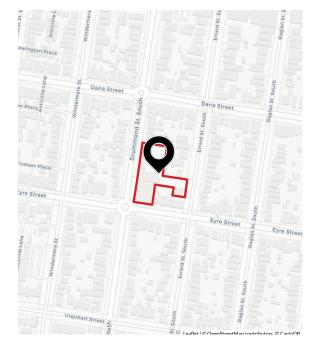

#### SITE CONTEXT MAP

This copied document to be made available for the sole purpose of enabling its consideration and review as part of a planning process under the Planning and Environment Act 1987.

The document must not be used for any purpose which may breach any

- FUTURE TRAM ROUTES

SITE PLAN

**AREA:** 7,067.53M<sup>2</sup>

NO. OF PARCELS: 9

MUNICIPALITY:

**BALLARAT** 

SUBURB:

BALLARAT CENTRAL