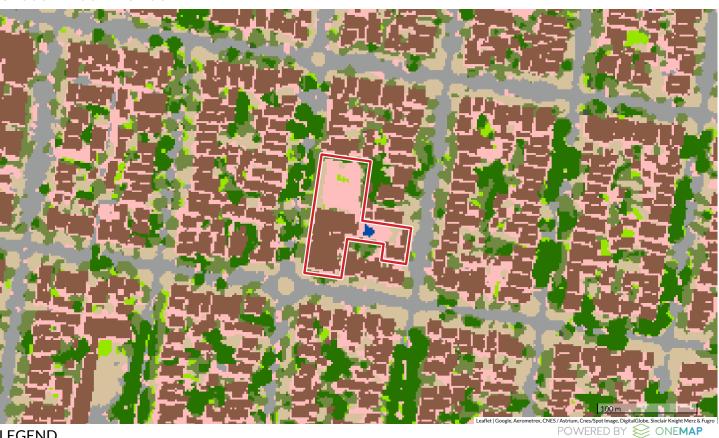

### GEOSCAPE SURFACE COVER

**LEGEND** 

BARE EARTH

ROAD AND PATH

GRASS

TREES

UNSPECIFIED VEGETATION

WATER

BUILT-UP AREAS

BUILDINGS

SWIMMING POOL

CLOUD SHADOW

Data Capture Dates: 26-Feb-2017