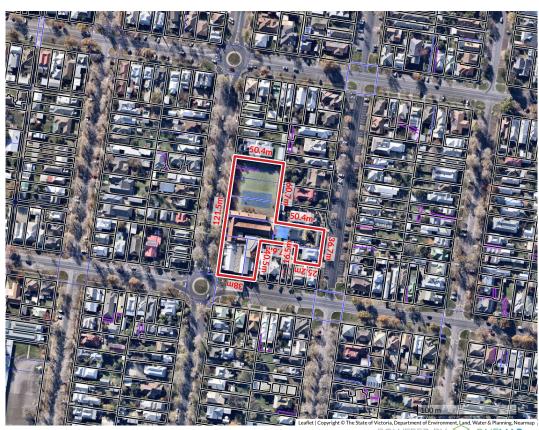

- FUTURE TRAM ROUTES

SITE PLAN

**AREA:** 7,067.53M<sup>2</sup>

NO. OF PARCELS: 9

MUNICIPALITY:

**BALLARAT** 

SUBURB:

BALLARAT CENTRAL

**SLOPE MAP** 

**AVERAGE SLOPE:** 1.95%