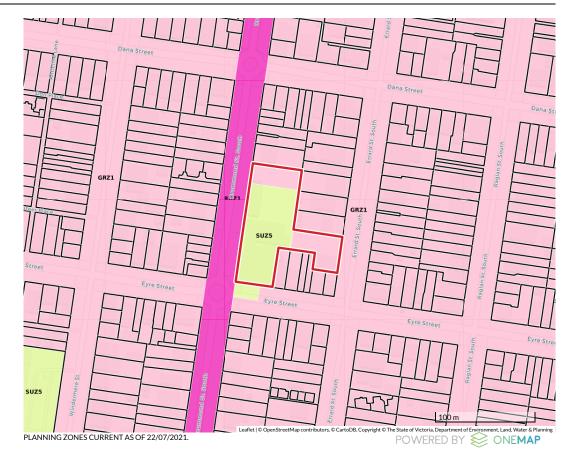

#### PLANNING ZONES

#### GRZ1

**GENERAL RESIDENTIAL ZONE**BALLARAT - GENERAL RESIDENTIAL
ZONE - SCHEDULE 1

#### SUZ5

SPECIAL USE ZONE
BALLARAT - SPECIAL USE ZONE SCHEDULE 5