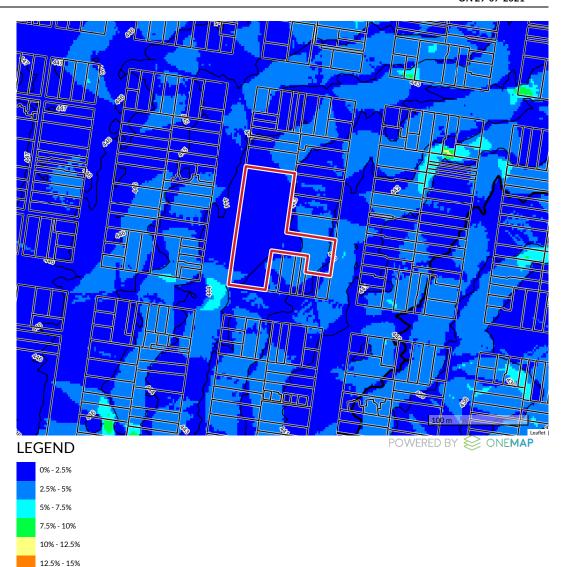

The document must not be used for any purpose which may breach any

15% - 20% 20% - 30% SITE REPORT

MYERS PLANNING GROUP

ST PATRICKS PRIMARY SCHOOL 119 DRUMMOND STREET S BALLARAT CENTRAL VIC 3350 - CREATED ON 29-07-2021

**SLOPE MAP** 

**AVERAGE SLOPE:** 1.95%