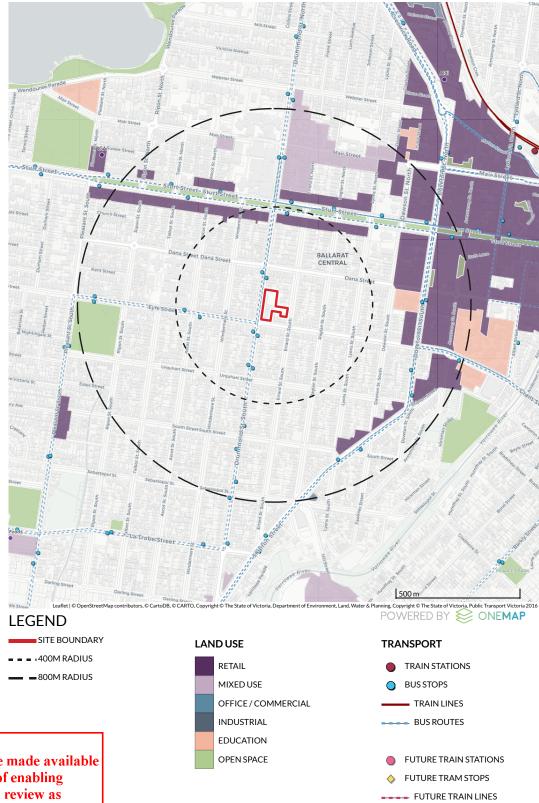

# MYERS PLANNING GROUP

SITE REPORT
ST PATRICKS PRIMARY SCHOOL
119 DRUMMOND STREET S
BALLARAT CENTRAL VIC 3350

CREATED ON 29-07-2021

POWERED BY SONEMAP

**ONEMAP RATING** 

**ACCESS** 

**TRAIN** - 1.76km

**BUS** - 110m

RETAIL - 340m

MAJOR SUPERMARKETS - 1.2km

GOVT. PRIMARY SCHOOLS - 690m

GOVT. SECONDARY SCHOOLS - 2.16km

**CBD** - 590m

**OPEN SPACE** - 410m

ADDITIONAL INFORMATION
CLOSEST GOVERNMENT PRIMARY SCHOOL

Ballarat Primary School (Dana Street) (690m)

CLOSEST GOVERNMENT SECONDARY SCHOOL

Ballarat Secondary College (2.16km)

This copied document to be made available for the sole purpose of enabling its consideration and review as part of a planning process under the Planning and Environment Act 1987.