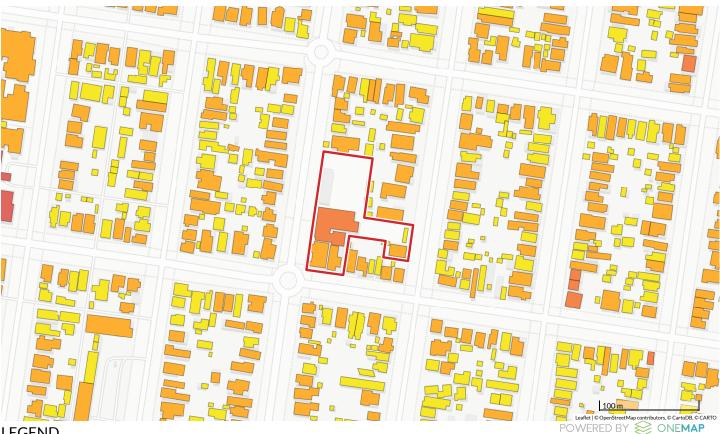

#### **GEOSCAPE BUILDINGS**

### **LEGEND**

75M - 90M 60M - 75M 45M - 60M 30M - 45M 15M - 30M 11M - 15M 8M - 11M

> 5M - 8M 0M - 5M