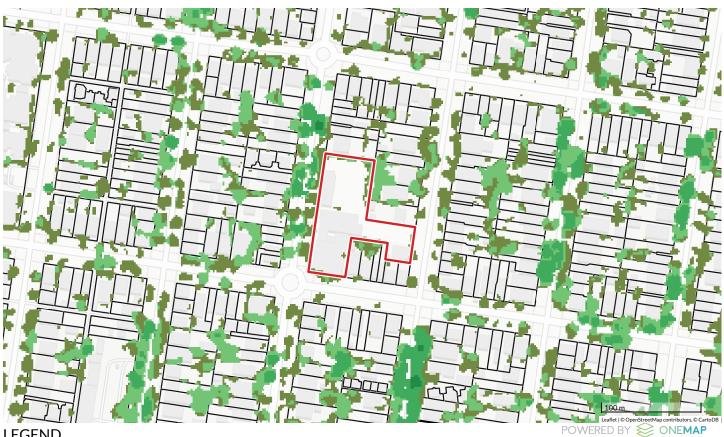

#### GEOSCAPE TREE & OTHER VEGETATION

**LEGEND** 

0 - 2M

2 - 8M

8 - 16M 16 - 24M

24 - 32M

32M+

UNSPECIFIED VEGETATION TREES (UNKNOWN HEIGHT)

Data Capture Dates: 26-Feb-2017