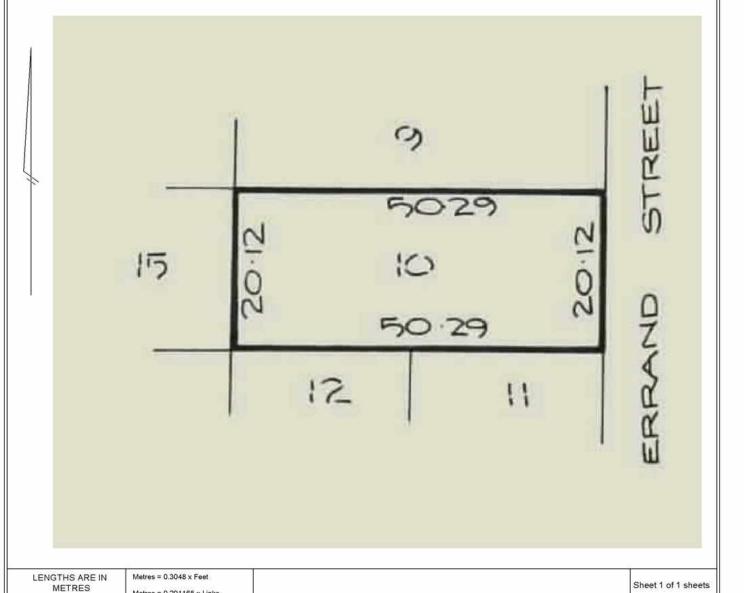

The document must not be used for any purpose which may breach any

TITLE PLAN

**EDITION 1** 

TP 786723H

Location of Land

BALLARAT Parish: BALLARA Township: Section: Crown Allotment Crown Portion:

Last Plan Reference:

Derived From: NIL Depth Limitation:

This copied document to be made available for the sole purpose of enabling its consideration and review as part of a planning process under the Planning and Environment Act 1987. The document must not be used for any VOL 3331 FOL 023 purpose which may breach any

**Notations** 

**ADVERTISED** PLAN

ANY REFERENCE TO MAP IN THE TEXT MEANS THE DIAGRAM SHOWN ON THIS TITLE PLAN

VERIFIED:

Description of Land / Easement Information

convright

Metres = 0.201168 x Links

THIS PLAN HAS BEEN PREPARED FOR THE LAND REGISTRY, LAND VICTORIA, FOR TITLE DIAGRAM PURPOSES AS PART OF THE LAND TITLES AUTOMATION PROJECT 17/09/2003 COMPILED: