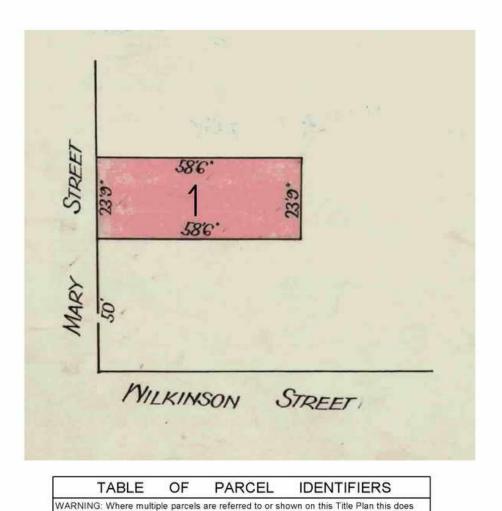

The document is invalid if this cover sheet is removed or altered.

**EDITION 1** 

TP 220794S

Location of Land

Parish:

JIKA JIKA

Township: Section

Crown Allotment

103(PT) Crown Portion:

Last Plan Reference:

Derived From: VOL 5537 FOL 271

Depth Limitation: NIL **ADVERTISED** 

Notations

ANY REFERENCE TO MAP IN THE TEXT MEANS THE DIAGRAM SHOWN ON

THIS TITLE PLAN

Description of Land / Easement Information

THIS PLAN HAS BEEN PREPARED FOR THE LAND REGISTRY, LAND VICTORIA, FOR TITLE DIAGRAM PURPOSES AS PART OF THE LAND TITLES AUTOMATION PROJECT 01/12/1999 COMPILED:

VERIFIED: GB

not imply separately disposable parcels under Section 8A of the Sale of Land Act 1962

LENGTHS ARE IN FEET & INCHES

Metres = 0.3048 x Feet Metres = 0.201168 x Links

PARCEL 1 = CP 103 (PT)

Cytopyright State of Victoria. No part of this publication may be reproduced except as permitted by the Copyright Act 1968 (Cth), to comply with a statutory requirement or pursuant to a written agreement. The information is only valid at the time and in the form obtained from the LANDATA REGD TM System. None of the State of Victoria, its agents or contractors, accepts responsibility for any subsequent publication or reproduction of the information.