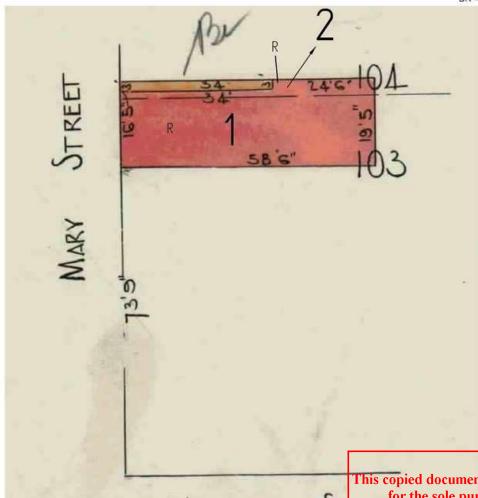

The document is invalid if this cover sheet is removed or altered.

**EDITION 1** 

TP 340120E

Location of Land

Parish:

JIKA JIKA

Township: Section

Crown Allotment:

Crown Portion: 103 (PT), 104 (PT)

Last Plan Reference:

VOL 4180 FOL 907 Derived From:

Depth Limitation: NIL **ADVERTISED** 

**Notations** 

ANY REFERENCE TO MAP IN THE TEXT MEANS THE DIAGRAM SHOWN ON

THIS TITLE PLAN

Description of Land / Easement Information

All that

piece of Land, delineated and coloured

red on the map in the margin being part of Crown Portions One hundred and three -and One hundred and four Parish of Jike Jike County of Bourke Together with a right of passage way over the land colored brown on the said map

THIS PLAN HAS BEEN PREPARED FOR THE LAND REGISTRY, LAND VICTORIA, FOR TITLE DIAGRAM PURPOSES AS PART OF THE LAND TITLES AUTOMATION PROJECT COMPILED: 01/03/2000

VERIFIED: BH

COLOUR CODE BR = BROWN R = RED

WILKINSON

This copied document to be made available for the sole purpose of enabling REits consideration and review as part of a planning process under the Planning and Environment Act 1987.

The document must not be used for any IDENTIFIERS purpose which may breach any **TABLE** OF PARCEL WARNING: Where multiple parcels are referred to or shown on this Title Plan this does

not imply separately disposable parcels under Section 8A of the Sale of Land Act 1962

copyright

PARCEL 1 = CP 103 (PT)

PARCEL 2 = CP 104 (PT)

LENGTHS ARE IN FEET & INCHES

Metres = 0.3048 x Feet Metres = 0.201168 x Links