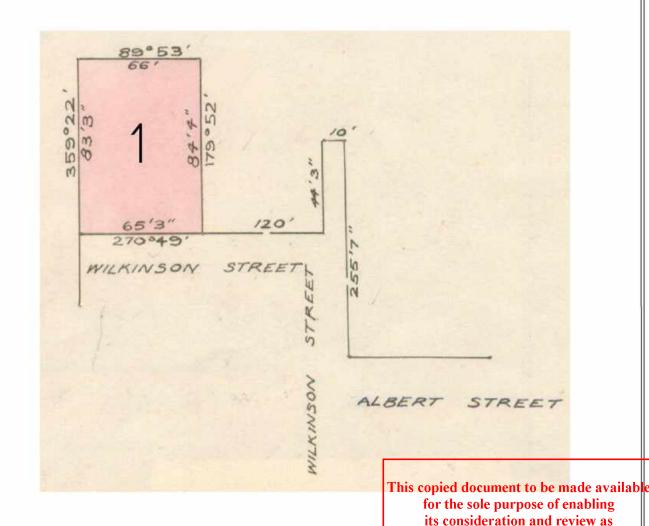

The document is invalid if this cover sheet is removed or altered.

**EDITION 1** 

TP 375995P

Location of Land

Parish:

JIKA JIKA

Township: Section:

Section.

Crown Allotment:

Crown Portion: 103 (PT)

Last Plan Reference:

Derived From: VOL 3169 FOL 608

Depth Limitation: NIL

ADVERTISED

Notations

ANY REFERENCE TO MAP IN THE TEXT MEANS THE DIAGRAM SHOWN ON

VERIFIED:

THIS TITLE PLAN

Description of Land / Easement Information

THIS PLAN HAS BEEN PREPARED
FOR THE LAND REGISTRY, LAND
VICTORIA, FOR TITLE DIAGRAM
PURPOSES AS PART OF THE LAND
TITLES AUTOMATION PROJECT
COMPILED: 30/03/2000

WILKINSON STREET

PARCEL

This copied document to be made available IDENTIFIERS the sole purpose of enabling

WARNING: Where multiple parcels are referred to or shown on the Stitle Planting Area and review as not imply separately disposable parcels under Section 8A of the Sale of Land Act 1962

PARCEL 1 = CP 103 (PT)

Part of a planning process under the

Planning and Environment Act 1987.
The document must not be used for any purpose which may breach any

copyright

LENGTHS ARE IN FEET & INCHES Metres = 0.3048 x Feet