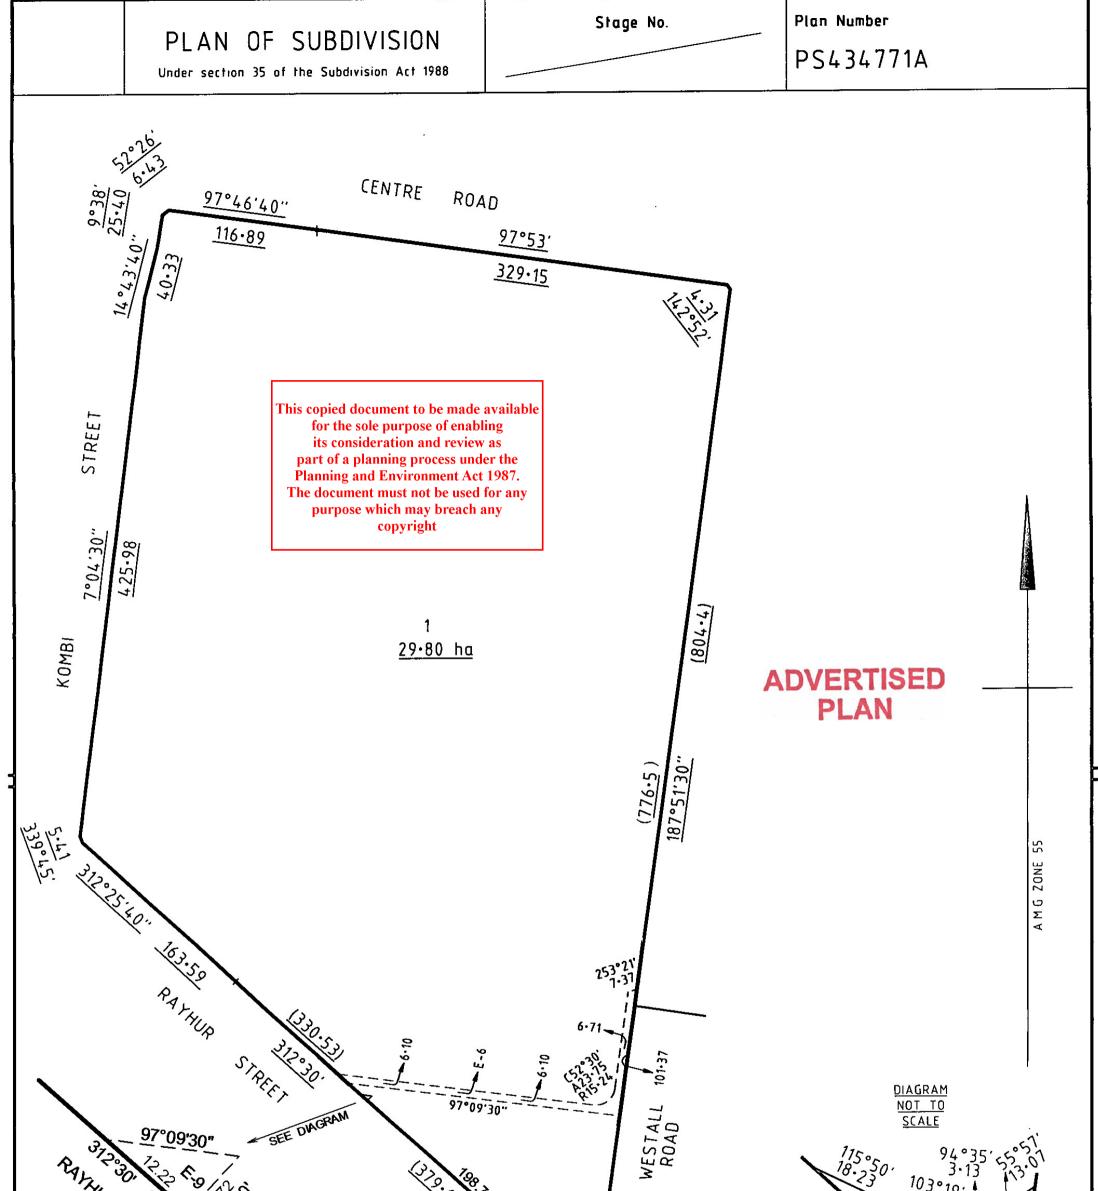

|                                                                                                                                                                                      | ×                                         |                                                                   |                   |                     |                                                    |                       | · · · · · · · · · · · · · · · · · · ·                            |                                                                   |  |
|--------------------------------------------------------------------------------------------------------------------------------------------------------------------------------------|-------------------------------------------|-------------------------------------------------------------------|-------------------|---------------------|----------------------------------------------------|-----------------------|------------------------------------------------------------------|-------------------------------------------------------------------|--|
|                                                                                                                                                                                      |                                           | PLAN OF SUE                                                       | BDIVISI           | ON                  | STAGE N                                            | 0.                    | LTO use only                                                     | Plan Number                                                       |  |
|                                                                                                                                                                                      |                                           | Under Section 35 of the S                                         |                   |                     |                                                    |                       | EDITION 4                                                        | PS434771A                                                         |  |
| Location of Land                                                                                                                                                                     |                                           |                                                                   |                   |                     | Council Certification and Endorsement              |                       |                                                                  |                                                                   |  |
| Paris                                                                                                                                                                                | h: MORE                                   | IALLOC                                                            |                   |                     | Council N                                          | Name                  | KINGSTON CITY                                                    | Ref: K500/273                                                     |  |
| Town                                                                                                                                                                                 | ship: —                                   | ,                                                                 |                   |                     |                                                    |                       |                                                                  | Subdivision Act 1988 which does not                               |  |
|                                                                                                                                                                                      | •                                         |                                                                   | r                 |                     |                                                    |                       | additional lots.<br>exempt from Part 3 of th                     | ie Subdivision Act 1988.                                          |  |
|                                                                                                                                                                                      | n Allotm<br>n Allotm                      |                                                                   |                   |                     | C. This is                                         | -a pl                 | an under section 35 of the                                       | - Subdivision-Act-1988-which-creates-(an)-                        |  |
| 0.000                                                                                                                                                                                | Base Re                                   |                                                                   |                   |                     | - <del>additio</del><br>D. 1t is ce                |                       | tto).<br>ed under section 6 of the S                             | Subdivision Act 1988.                                             |  |
|                                                                                                                                                                                      |                                           | nce: Vol.10265 Fol.454                                            |                   |                     | <del>-E. 11 is co</del>                            | ertifie               | d-under-section-11(7) of the                                     | e-Subdivision-Act 1988:                                           |  |
|                                                                                                                                                                                      |                                           |                                                                   |                   |                     |                                                    |                       | <del>jinal-certification-under-sec</del>                         | <del>tion 6//*</del><br>er section 21 of the Subdivision Act 1988 |  |
|                                                                                                                                                                                      |                                           |                                                                   |                   |                     |                                                    |                       |                                                                  |                                                                   |  |
| Last                                                                                                                                                                                 | Plan Re                                   | eference: TP4952H                                                 |                   |                     | Counci<br><del>Counci</del>                        |                       |                                                                  |                                                                   |  |
| lat tri<br>subdiv                                                                                                                                                                    |                                           | SS: WESTALL ROAD<br>CLAYTON SOUTH                                 |                   |                     | Date                                               | 29                    | · 8 · 5000                                                       |                                                                   |  |
|                                                                                                                                                                                      | 6                                         |                                                                   |                   |                     | Re-cer                                             | tified                | under section 11(7) of the                                       | Subdivision Act 1988.                                             |  |
| lof ap                                                                                                                                                                               | <b>Co-ord</b> i<br>oprax cent<br>in plan) |                                                                   | ZON               | NE: 55              | Council Delegate<br>Council Seal                   |                       |                                                                  |                                                                   |  |
|                                                                                                                                                                                      |                                           | ing of Roads and / or Re                                          |                   |                     | Date / /                                           |                       |                                                                  |                                                                   |  |
| anoronri                                                                                                                                                                             | iate vesti                                | ves vest in the council/body/pe<br>ng date is recorded or transfe | r registered.     | . Only roads        | Notations                                          |                       |                                                                  |                                                                   |  |
| and reserves marked thus (%) vest upon registration of this plan<br>Identifier Council/Body/Person                                                                                   |                                           |                                                                   |                   |                     | Staging                                            |                       | This <del>is /</del> is not a staged s                           |                                                                   |  |
| iue                                                                                                                                                                                  | mmer                                      | Councily Dougy (                                                  |                   |                     | Planning Permit No. N/A                            |                       |                                                                  |                                                                   |  |
| RÛ                                                                                                                                                                                   | AD R1                                     | ROADS CORPO                                                       | RATION            |                     | Depth L                                            | imito                 | tion DOES NOT APPL                                               | Y                                                                 |  |
|                                                                                                                                                                                      |                                           |                                                                   |                   |                     | Land to be acquired by compulsory process. ROAD R1 |                       |                                                                  |                                                                   |  |
|                                                                                                                                                                                      |                                           |                                                                   |                   |                     | bied doc dimension of the sole pur                 |                       | <mark>ខ្លត់ផលិតដ្</mark> ឋាន<br>of enabling                      | t: NIL                                                            |  |
|                                                                                                                                                                                      |                                           | T 1 IS DEDUCED<br>TION FROM TITLE.                                |                   | its<br>part<br>Plan | s consideration<br>of a planning<br>ning and Env   | on ang<br>ββθθ<br>ΦΦη | d review as<br>the penacquired fre<br>Reny Aga soments specific  | e from all encumbrances<br>ed on this plan.                       |  |
|                                                                                                                                                                                      |                                           |                                                                   |                   | The do              |                                                    | t not                 | hhused for and is enclo                                          | sed within thick continuous lines.                                |  |
|                                                                                                                                                                                      |                                           | ADVERTISE                                                         | D                 | pt pt               | -                                                  | yright                | •                                                                |                                                                   |  |
|                                                                                                                                                                                      |                                           |                                                                   | D                 |                     |                                                    | terr starts           |                                                                  | the second test from                                              |  |
|                                                                                                                                                                                      |                                           | PLAN                                                              |                   |                     | Survey                                             | This<br>Road          | plan is <del>/is not</del> based on s<br>Is Corporation SP173008 | urvey and is compiled from                                        |  |
|                                                                                                                                                                                      |                                           |                                                                   |                   |                     | This su<br>MMB257                                  | irvey<br>19 in        | has been connected t<br>Proclaimed Survey Ar                     | o permanent marks no(s). MMB2692 &<br>ea No                       |  |
|                                                                                                                                                                                      |                                           |                                                                   | Easemen           | t Informa           | tion                                               |                       |                                                                  | LTO use only                                                      |  |
| Legend: E - Encumbering Easement or Condition in Crown Grant in the                                                                                                                  |                                           |                                                                   |                   |                     |                                                    | of an                 | Easement                                                         |                                                                   |  |
| A - Appurtenant Easement R - Encumbering Easement (R                                                                                                                                 |                                           |                                                                   |                   |                     | (Road)                                             |                       |                                                                  |                                                                   |  |
| Easements marked (-) are existing easements<br>Easements marked (+) are created upon registration of this plan<br>Easements marked (*) are created when the appropriate vesting date |                                           |                                                                   |                   |                     | is recorded                                        | l or t                | ransfer registered.                                              | Exemption Statement                                               |  |
| Easements marked (#) are removed when the appropriate vesting date is rec                                                                                                            |                                           |                                                                   |                   |                     |                                                    | d or i                | transfer registered.                                             | Received                                                          |  |
| Symbol                                                                                                                                                                               | Subject<br>Land                           | Purpose                                                           | Width<br>(Metres) | Origi               | n                                                  | -                     | Land Benefited/In Favou                                          | Date (1 / 9 / 00                                                  |  |
|                                                                                                                                                                                      |                                           |                                                                   |                   |                     |                                                    |                       |                                                                  |                                                                   |  |

PS434771A, Page 2 of 4, 09:44 15/02/2024, Customer yz04

PLAN OF SUBDIVISION

Under section 35 of the Subdivision Act 1988

Stage No.

Plan Number

PS434771A