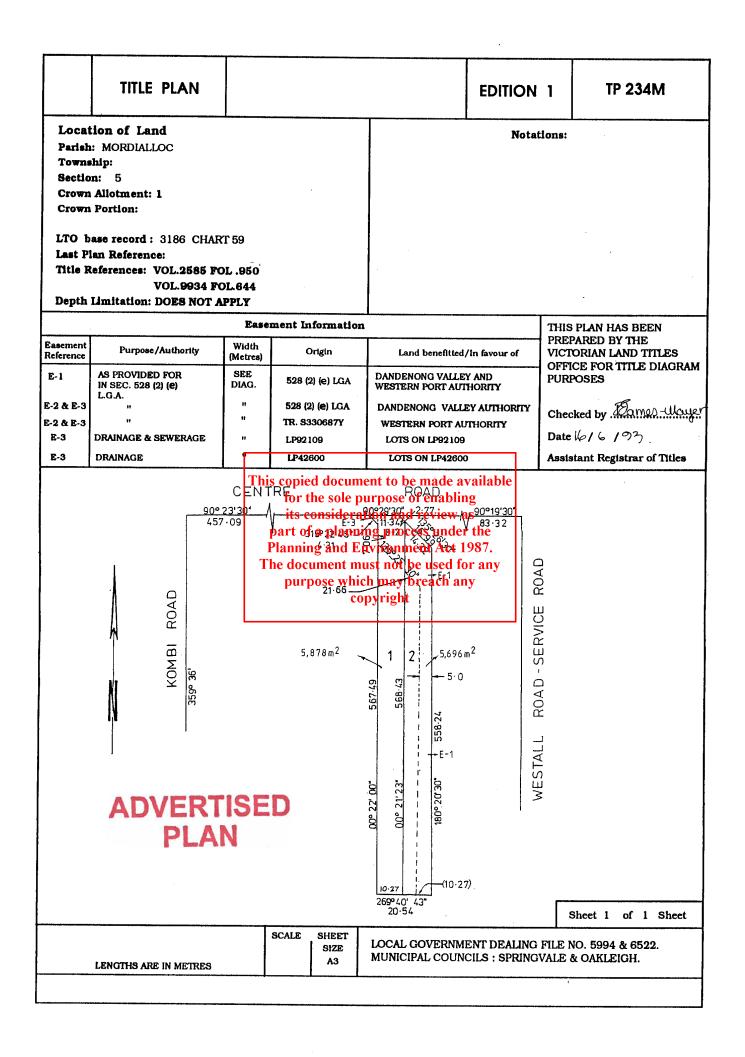

#### LAND DESCRIPTION

Lot 2 on Title Plan 000234M. PARENT TITLES : Volume 02585 Folio 950 Volume 09934 Folio 644 Created by instrument S330688V 28/01/1993

#### DIAGRAM LOCATION

SEE TP000234M FOR FURTHER DETAILS AND BOUNDARIES

#### LAND DESCRIPTION

Lot 1 on Title Plan 000234M. PARENT TITLES : Volume 02585 Folio 950 Volume 09934 Folio 644 Created by instrument S330687Y 28/01/1993