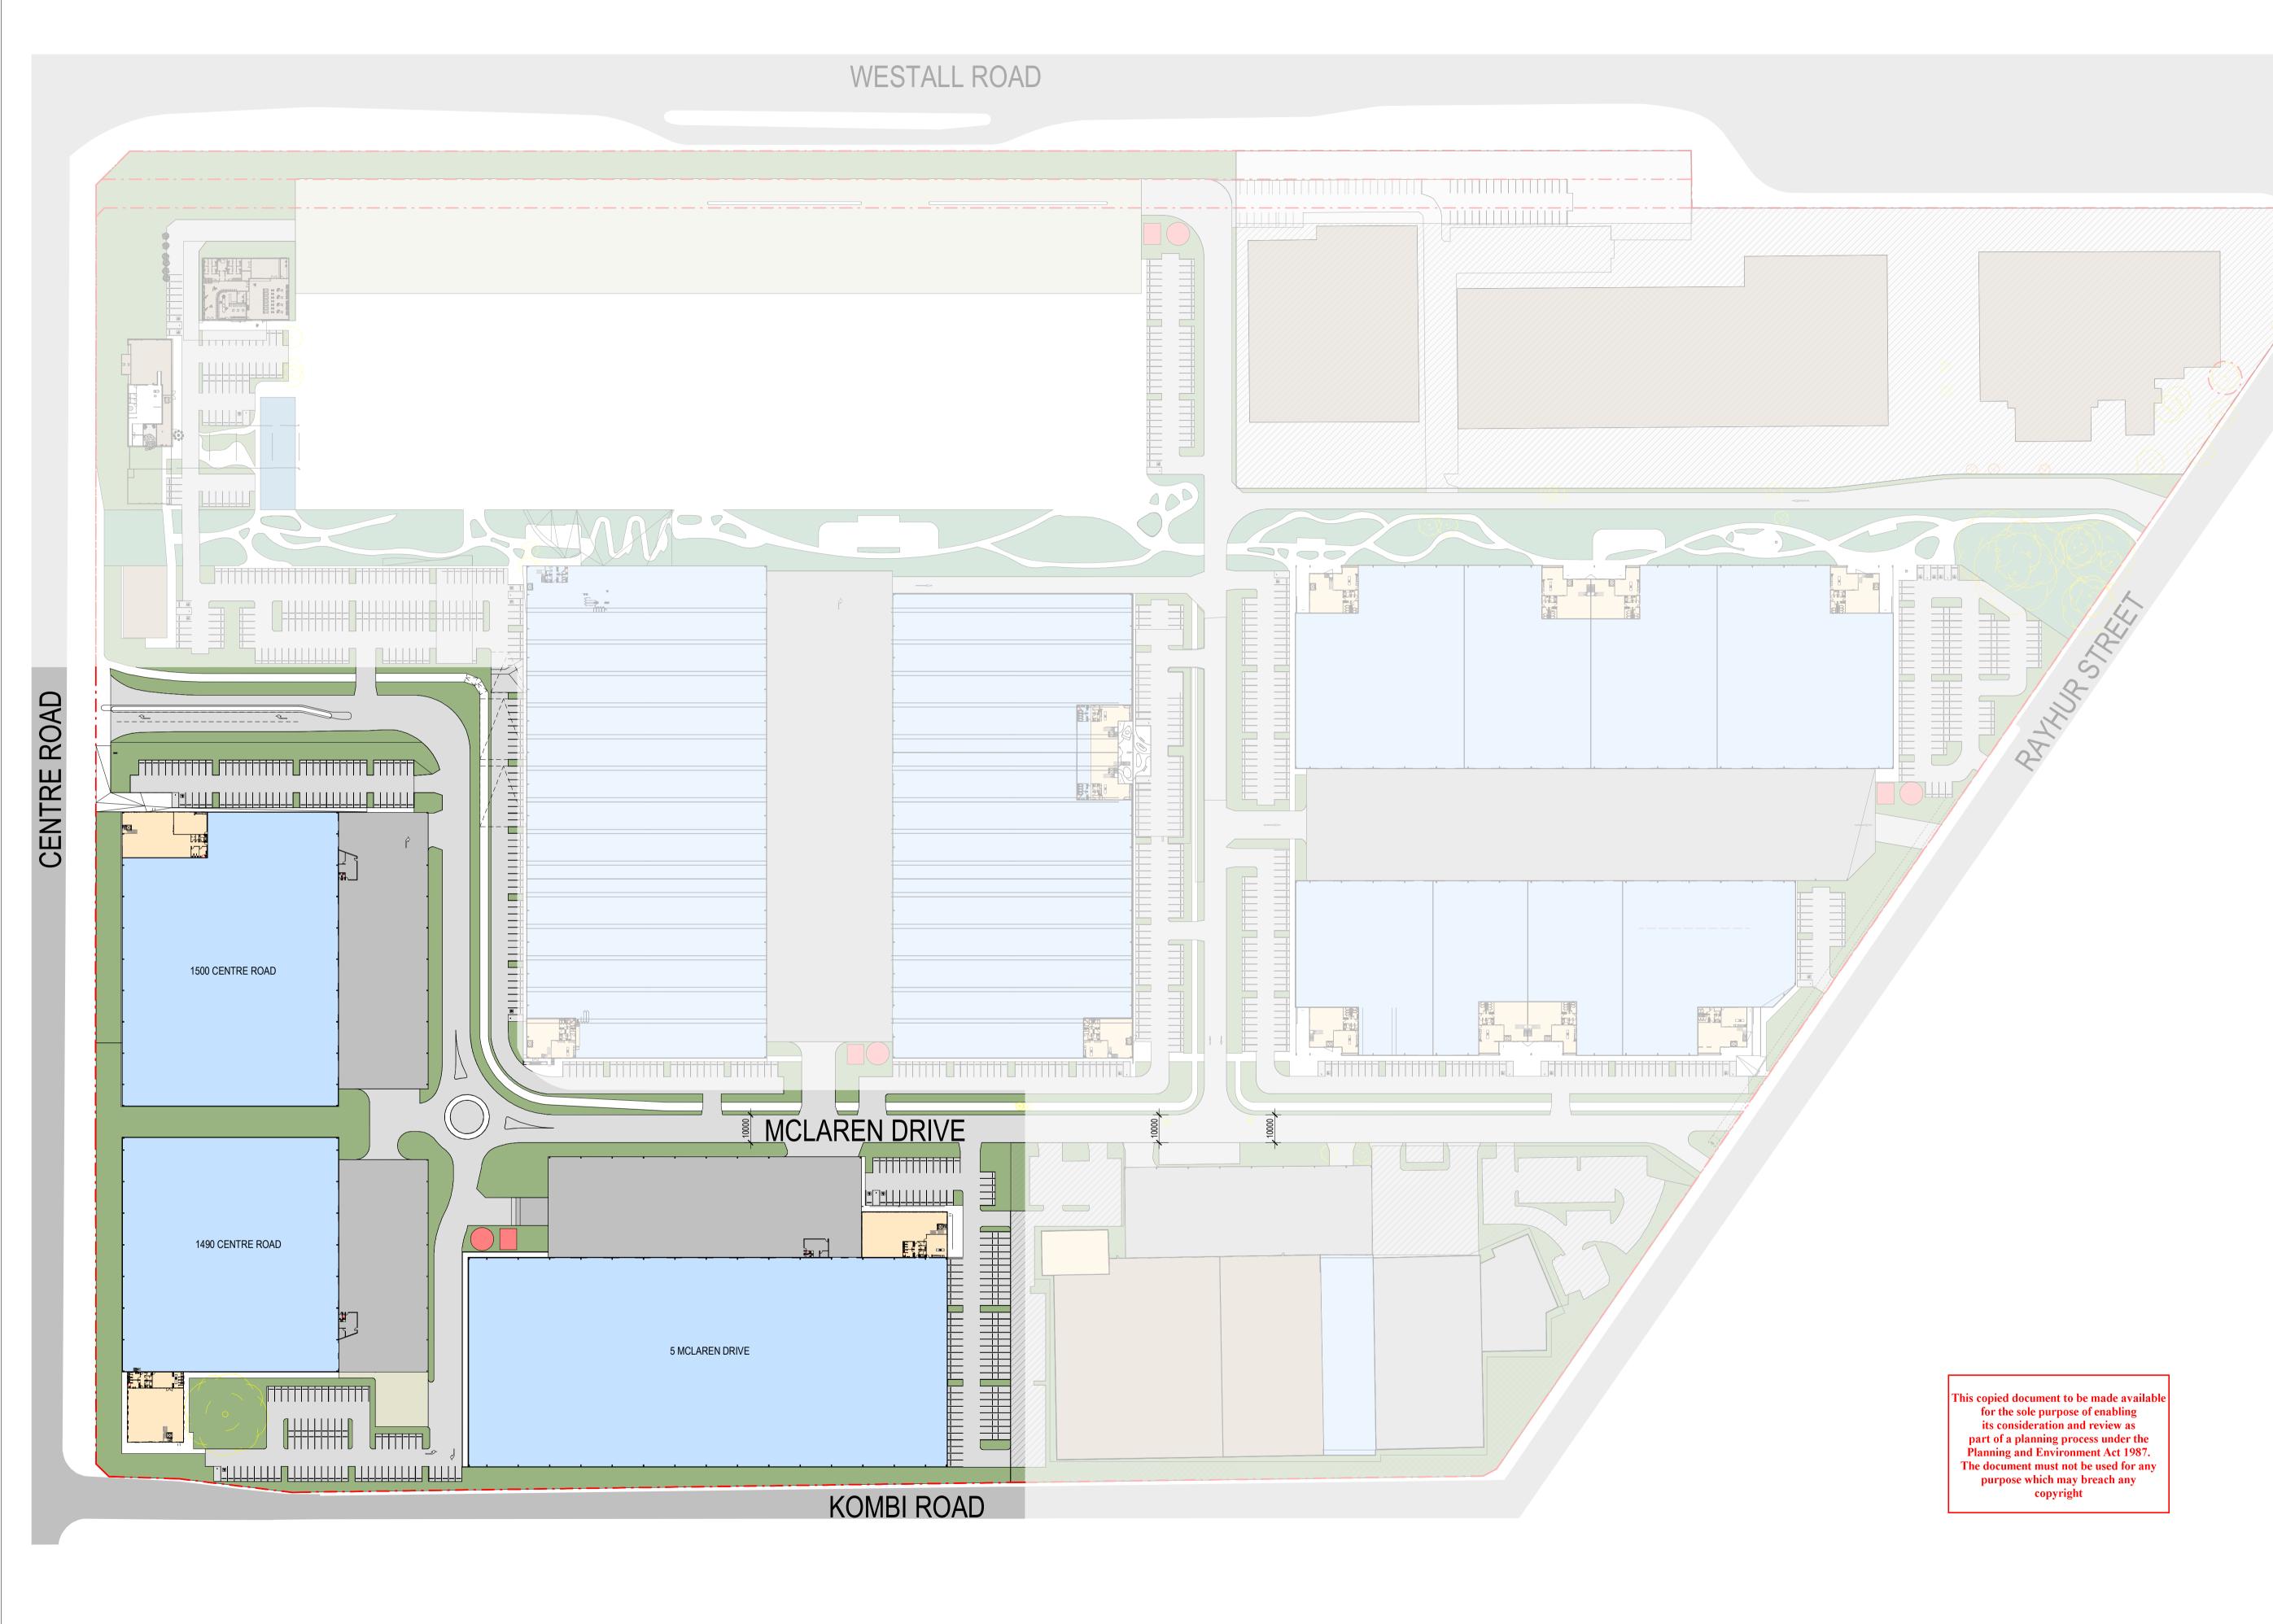

ADVERTISED PLAN

1 PRECINCT 1 - SITE PLAN
1: 1100

**TOWN PLANNING** ESD Consultant SDC Traffic Engineer Stantec Civil Engineer Aurecon GOODMAN 1/467 Plummer St, Port Melbourne VIC 3207 www.goodman.com

DRAFT - CONSULTANTS ISSUE FOR 02/02/2023

#### SITE PLAN - PRECINCT 1

Goodman

| 210199               | A2100      | D        |
|----------------------|------------|----------|
| Project No           | Drawing No | Issue    |
| Approved             |            | PK       |
| Verified             |            | PK       |
| Plotted and checked  | by         | KB       |
| Drawing Created (by) | )          | GroupGSA |
| Drawing Created (dat | e)         | 10/26/22 |
| Scale                |            | 1 : 1100 |