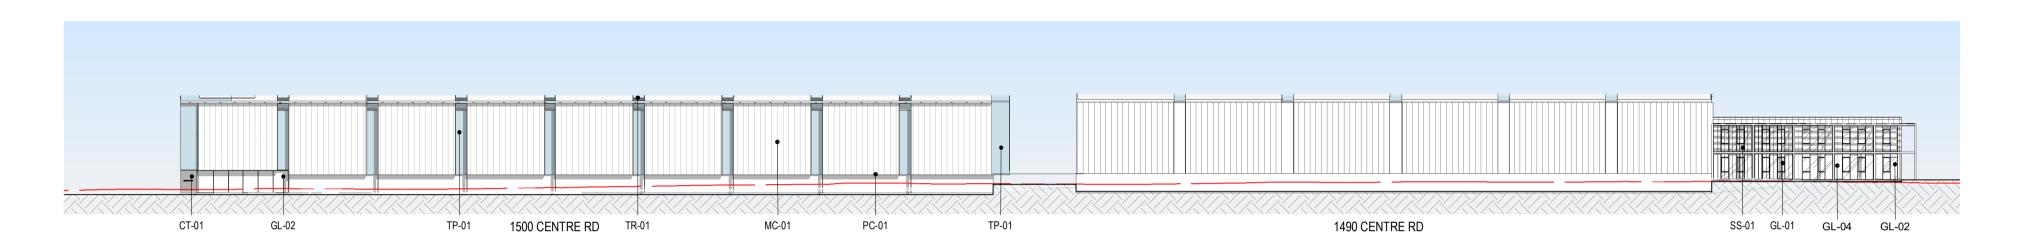

1 PRECINCT 01 - WEST ELEVATION
1:500

PRECINCT 01 - NORTH ELEVATION

1:500

This copied document to be made available for the sole purpose of enabling its consideration and review as part of a planning process under the Planning and Environment Act 1987. The document must not be used for any purpose which may breach any copyright

## PRECINCT 1 -ELEVATIONS

| Scale                  |            | 1 : 500  |
|------------------------|------------|----------|
| Drawing Created (dat   | te)        | XX/XX/XX |
| Drawing Created (by)   | )          | GroupGSA |
| Plotted and checked by |            | KB       |
| Verified               |            | PK       |
| Approved               |            | PK       |
| Project No             | Drawing No | Issue    |
| 210199                 | A3100      | C        |

any work, making of shop drawings or fabrication of components.

Do not scale drawings. Use figured Dimensions.

**LEGEND** ALUMINIUM WINDOW MULLION CT-01 CORTEN CLADDING OPERABLE WINDOW GLAZING GL-02 FIXED WINDOW GLAZING NON-TRANSPARENT GLAZING GL-03 GL-04 FRITTED GLAZING PAINTED FINISH - MONUMENT COLOUR PRECAST CONCRETE TP-01 TRANSLUCENT POLYCARBONATE TRANSLUCENT ROOF SHEETING METAL CLADDING - KLIP-LOCK STAINLESS STEEL WIRE