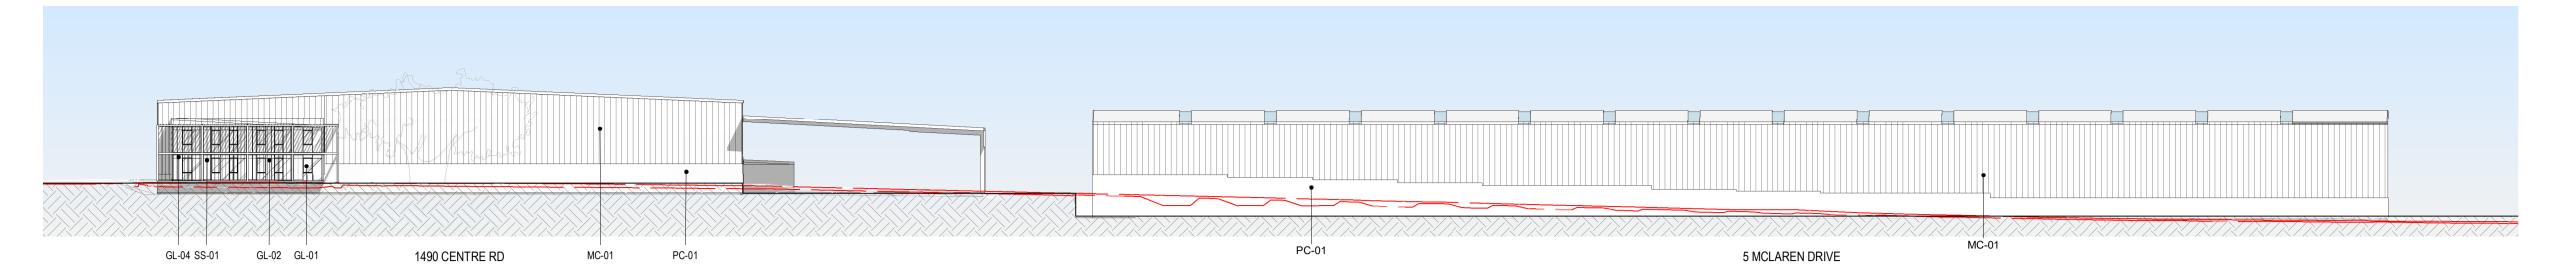

1 PRECINCT 01 - WEST ELEVATION
1:500

PRECINCT 01 - NORTH ELEVATION

1:500

This copied document to be made available for the sole purpose of enabling its consideration and review as part of a planning process under the Planning and Environment Act 1987. The document must not be used for any purpose which may breach any copyright

## PRECINCT 1 -ELEVATIONS

| Scale                  |            | 1 : 500  |
|------------------------|------------|----------|
| Drawing Created (dat   | te)        | XX/XX/XX |
| Drawing Created (by)   | )          | GroupGSA |
| Plotted and checked by |            | KB       |
| Verified               |            | PK       |
| Approved               |            | PK       |
| Project No             | Drawing No | Issue    |
| 210199                 | A3100      | C        |

any work, making of shop drawings or fabrication of components.

Do not scale drawings. Use figured Dimensions.

**LEGEND** ALUMINIUM WINDOW MULLION CT-01 CORTEN CLADDING OPERABLE WINDOW GLAZING GL-02 FIXED WINDOW GLAZING NON-TRANSPARENT GLAZING GL-03 GL-04 FRITTED GLAZING PAINTED FINISH - MONUMENT COLOUR PRECAST CONCRETE TP-01 TRANSLUCENT POLYCARBONATE TRANSLUCENT ROOF SHEETING METAL CLADDING - KLIP-LOCK STAINLESS STEEL WIRE