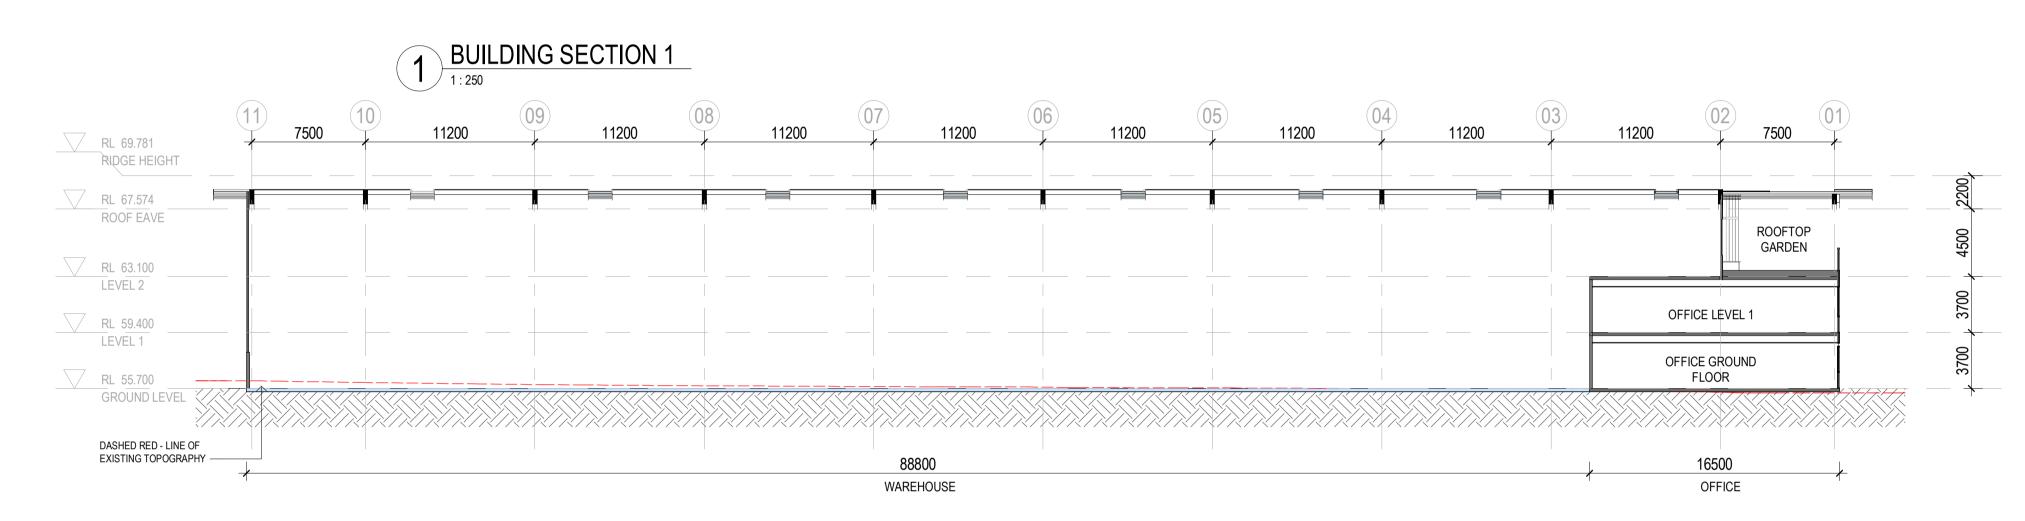

# 1 BUILDING SECTION 1

# 2 BUILDING SECTION 2 1:250

RL 69.972
RIDGE HEIGHT
RL 67.774
ROOF EAVE

WAREHOUSE
1490 CENTRE RD

OFFICE LEVEL 1

OFFICE GROUND FLOOR

DASHED RED. LINE OF EXISTING TOPOGRAPHY

OFFICE FACADE

OFFICE FACADE