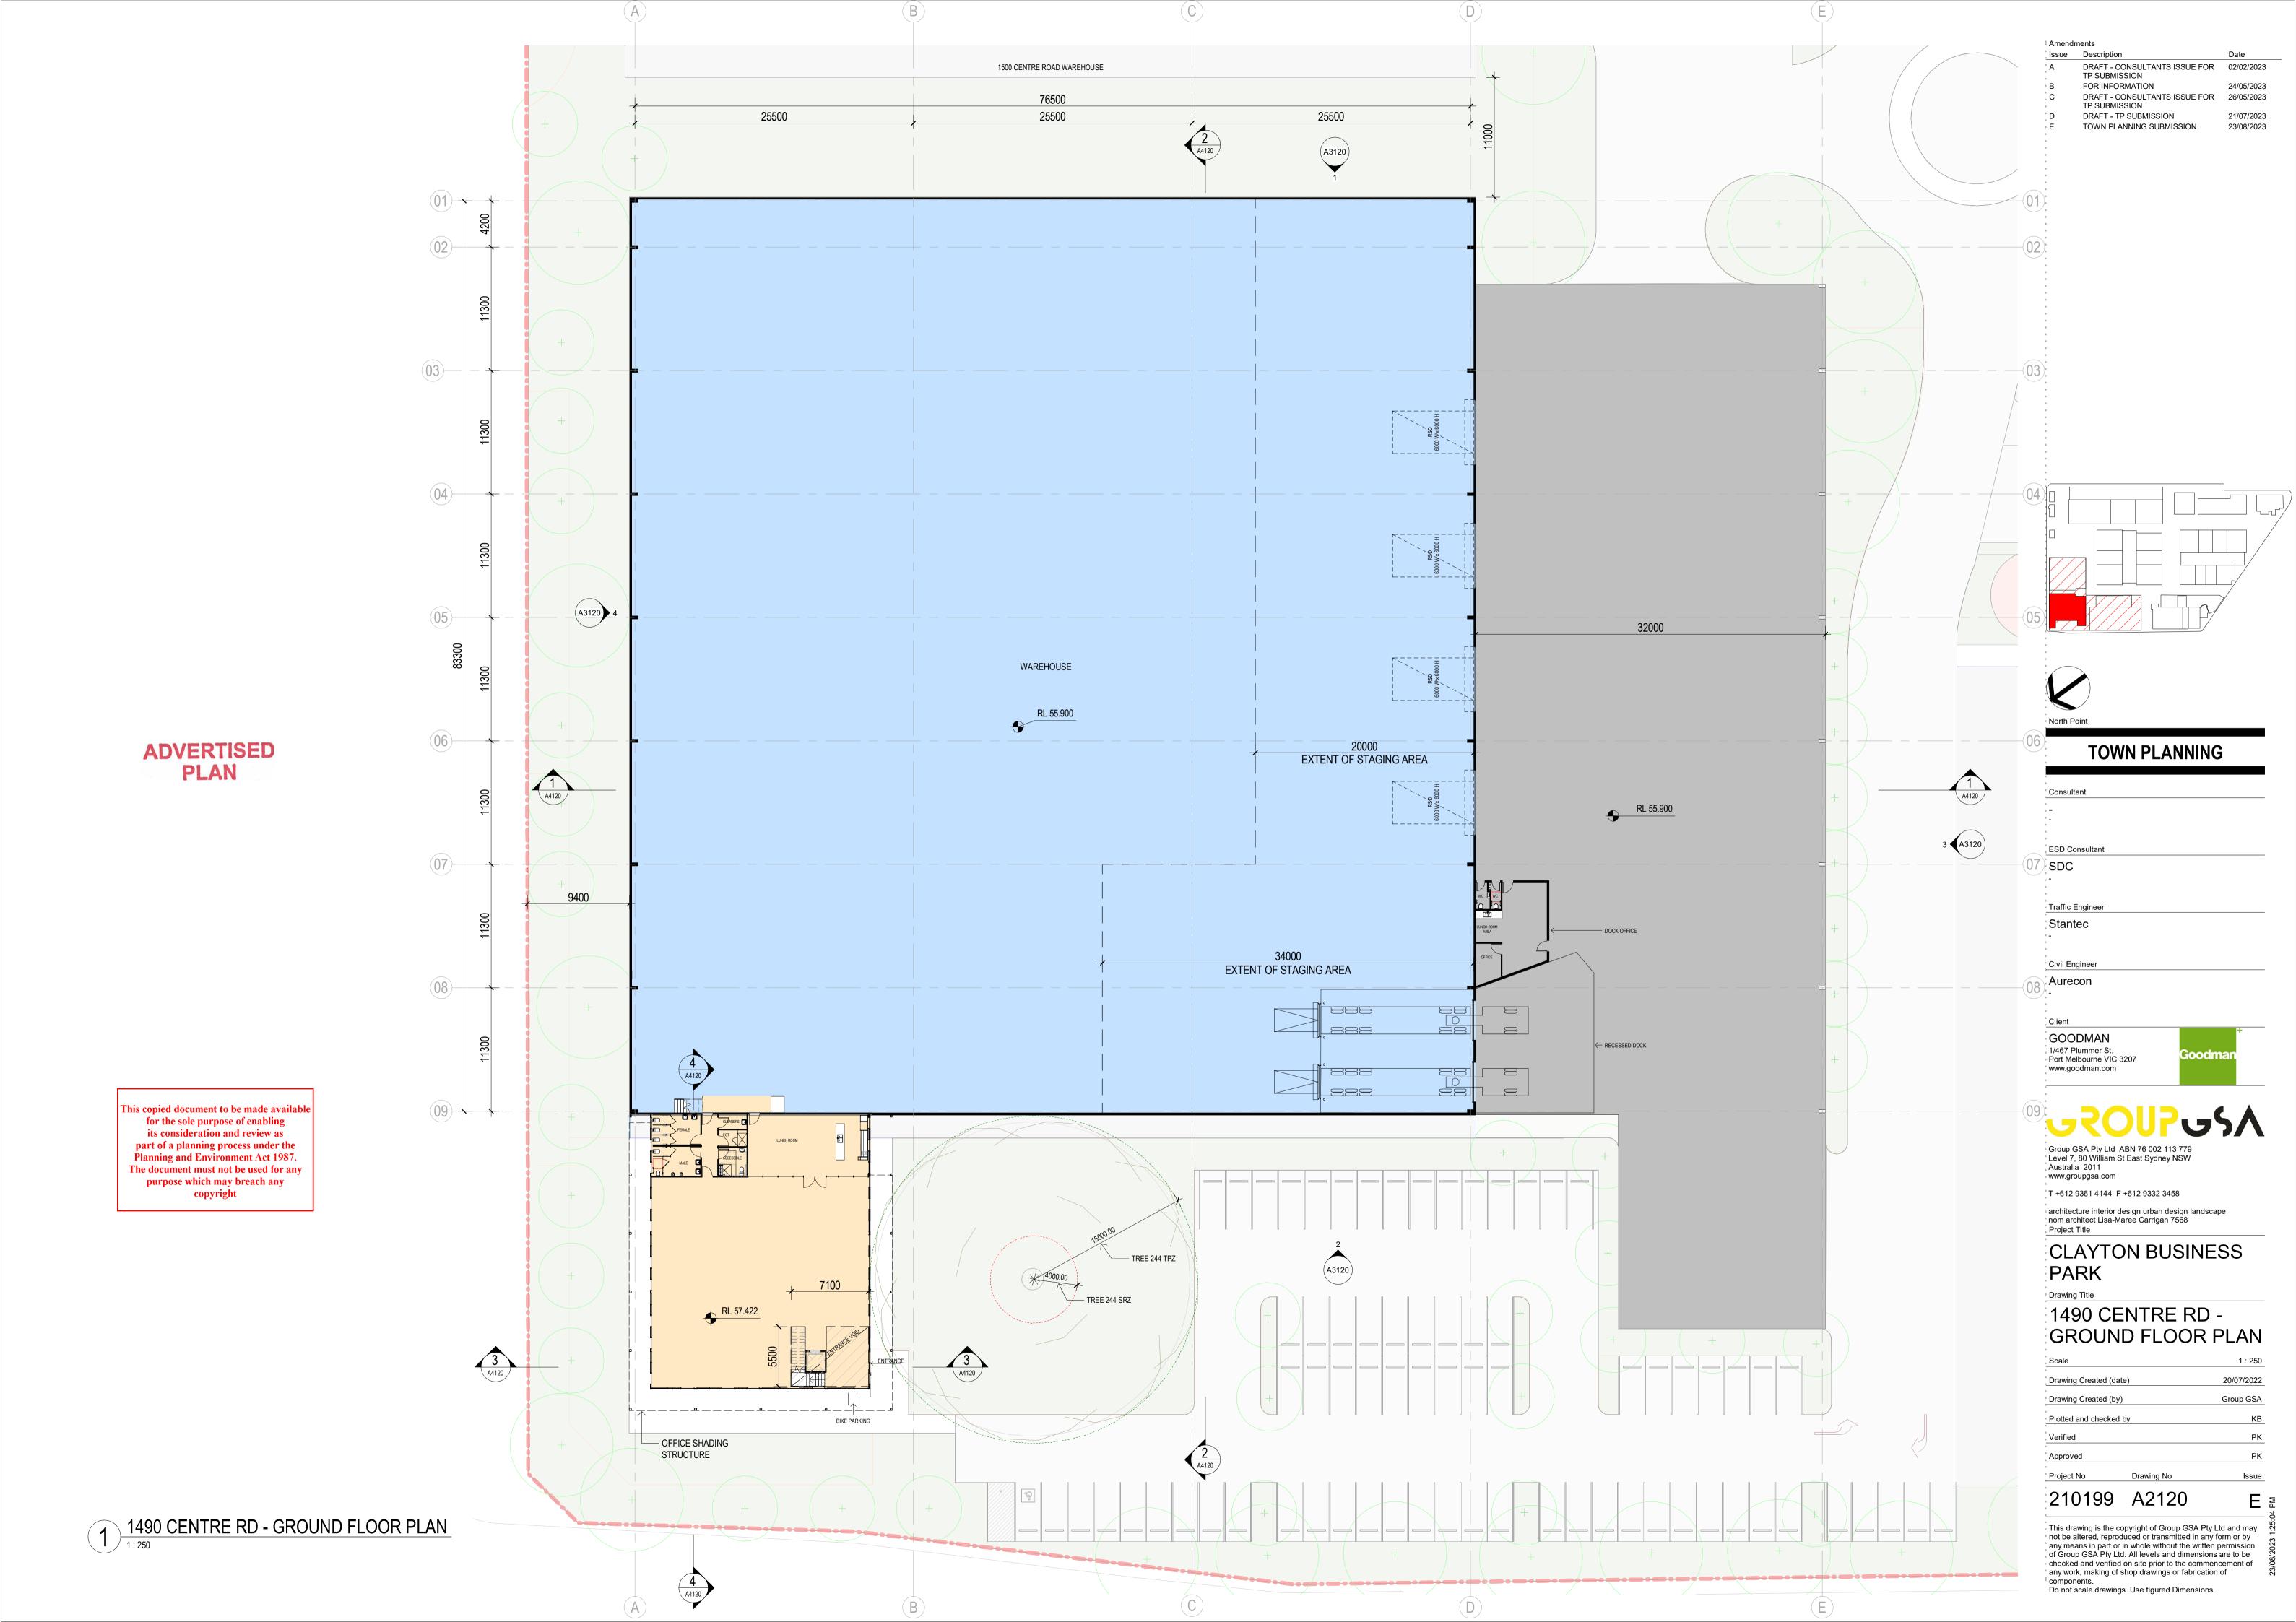

ADVERTISED PLAN

1 PRECINCT 1 - SITE PLAN
1: 1100

**TOWN PLANNING** ESD Consultant SDC Traffic Engineer Stantec Civil Engineer Aurecon GOODMAN 1/467 Plummer St, Port Melbourne VIC 3207 www.goodman.com

DRAFT - CONSULTANTS ISSUE FOR 02/02/2023

This copied document to be made available for the sole purpose of enabling

its consideration and review as part of a planning process under the Planning and Environment Act 1987.

The document must not be used for any purpose which may breach any

copyright

ADVERTISED PLAN

1 1490 CENTRE RD - ROOF PLAN
1: 250

DRAFT - CONSULTANTS ISSUE FOR 26/05/2023 TP SUBMISSION DRAFT - TP SUBMISSION TOWN PLANNING SUBMISSION 23/08/2023 TOWN PLANNING UPDATE 31/01/2024