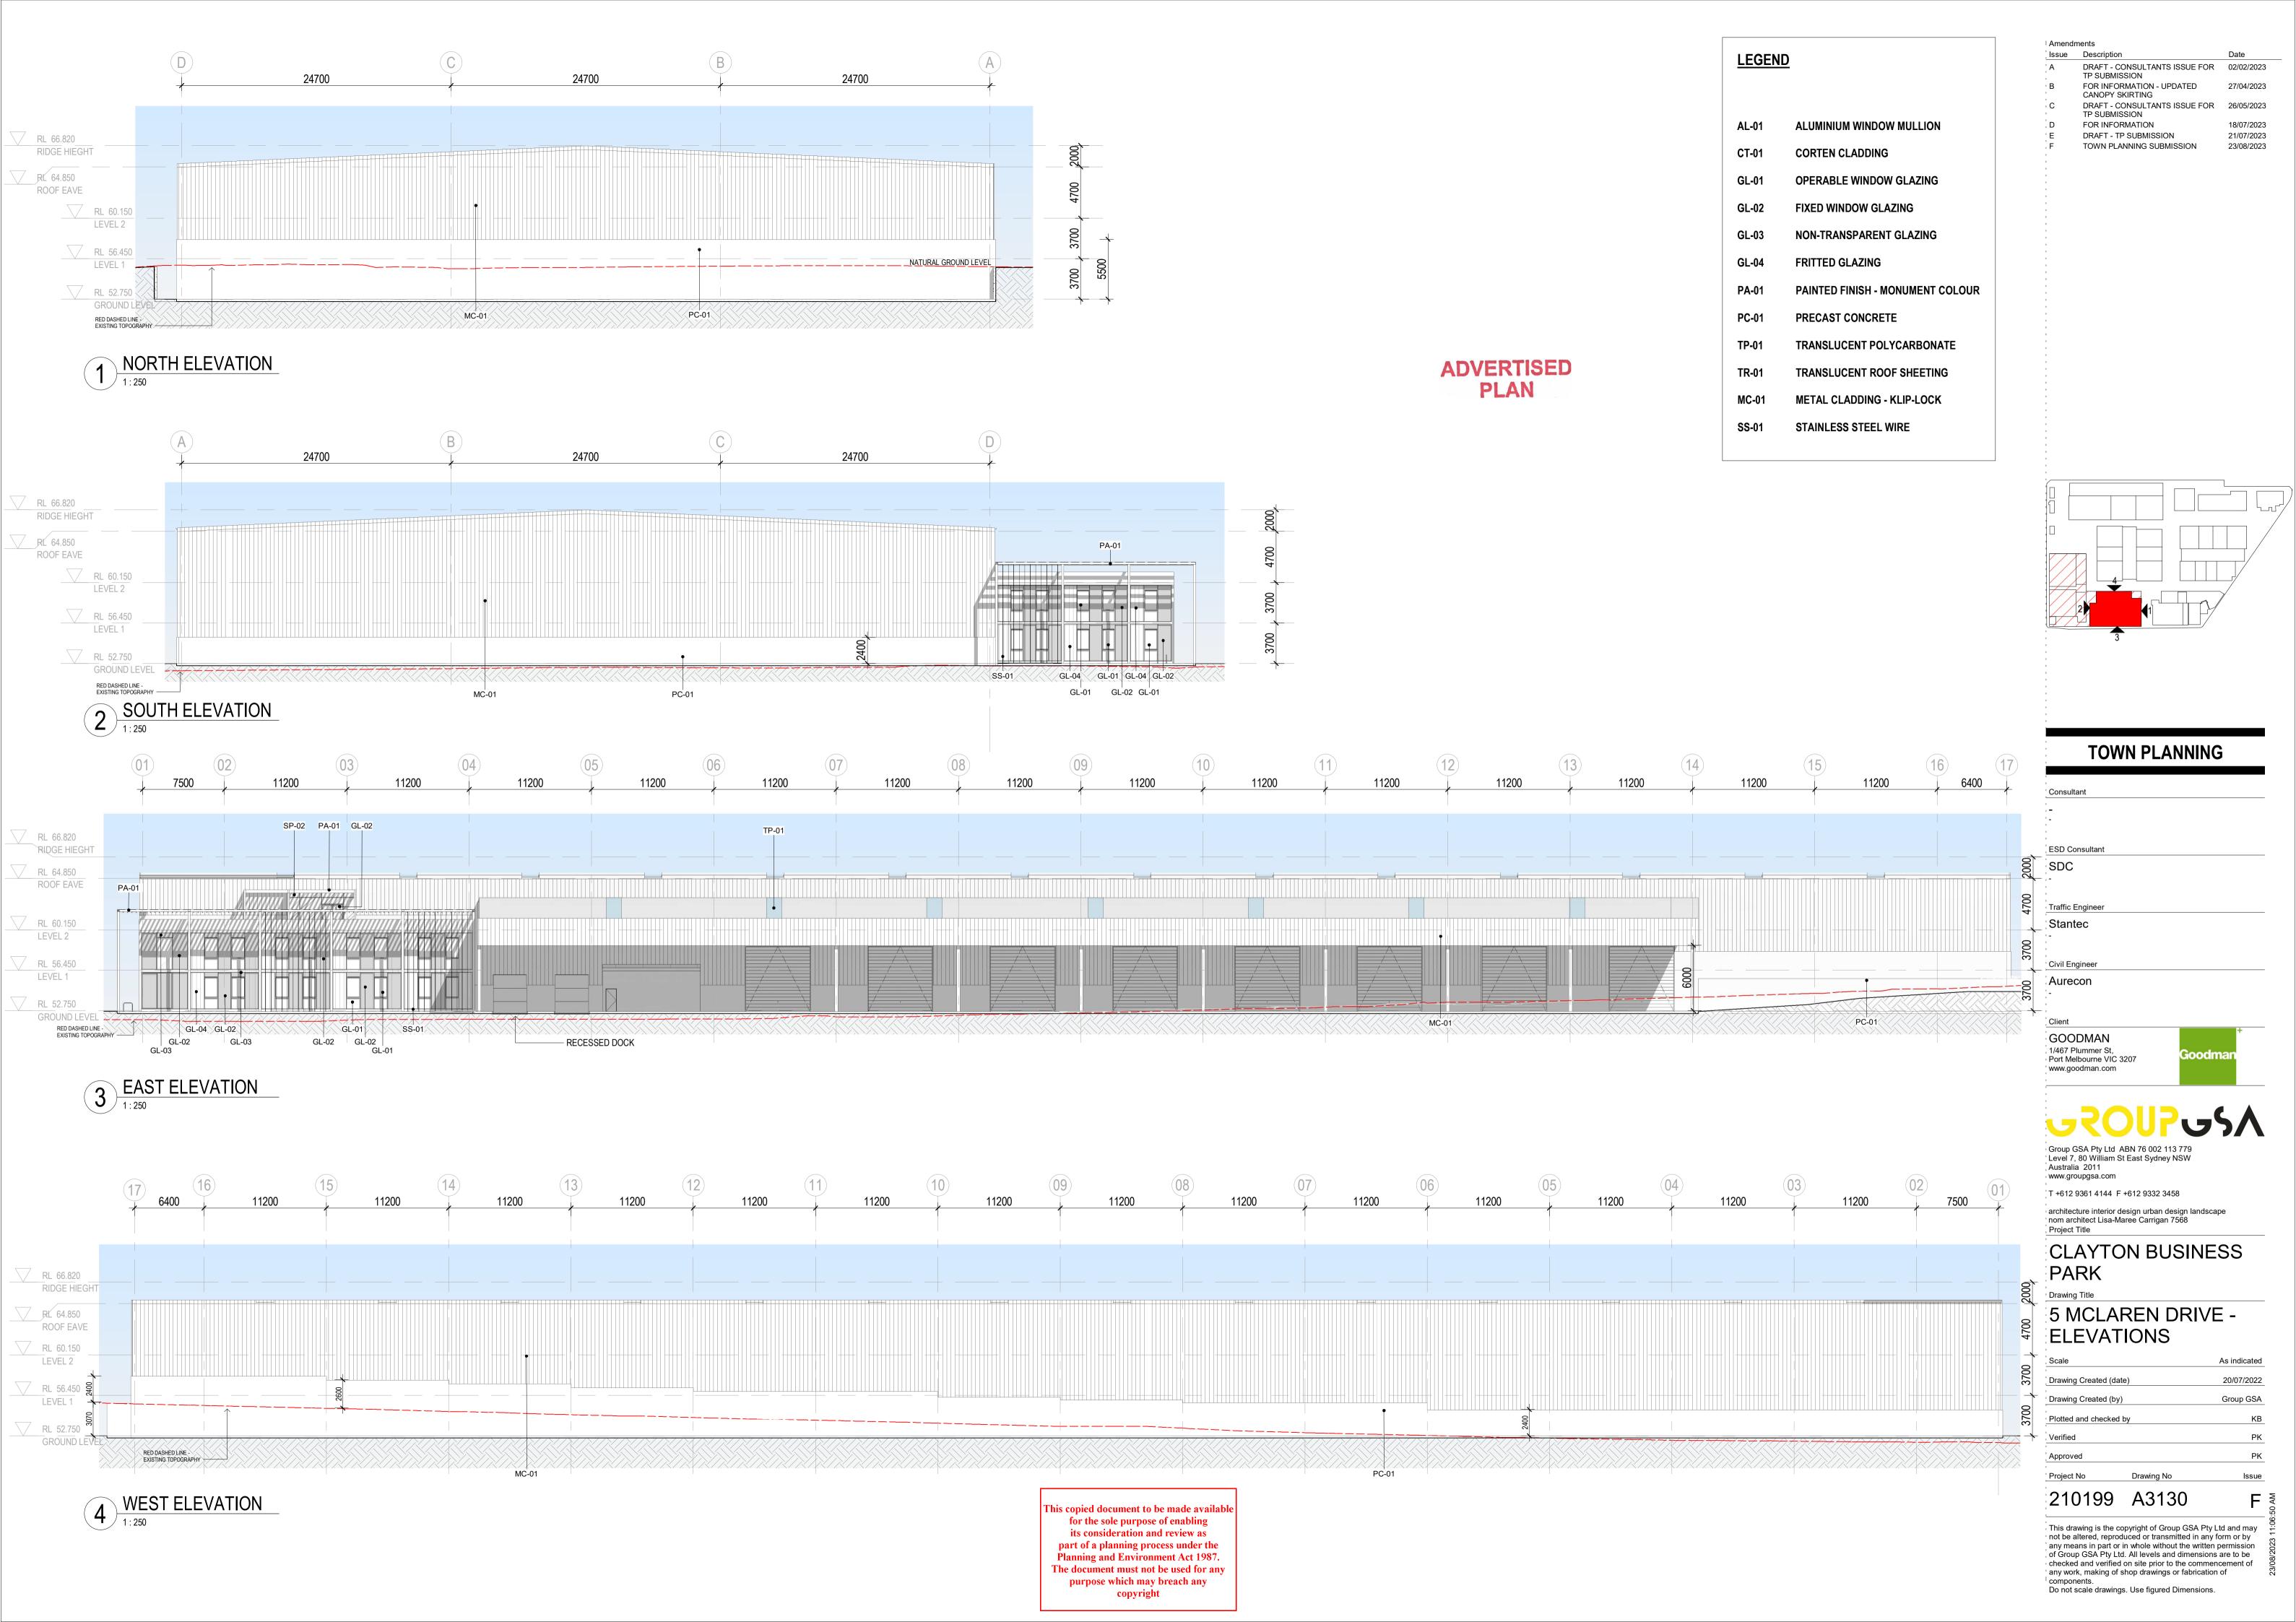

#### 1 & 3 MCLAREN DRIVE -FLOOR PLANS

| Scale            |            | 1:500    |
|------------------|------------|----------|
| Drawing Created  | (date)     | 05/24/23 |
| Drawing Created  | (by)       | GroupGSA |
| Plotted and chec | ked by     | KB       |
| Verified         |            | PK       |
| Approved         |            | PK       |
| Project No       | Drawing No | Issue    |
|                  |            |          |

210199 A2140

This drawing is the copyright of Group GSA Pty Ltd and may not be altered, reproduced or transmitted in any form or by any means in part or in whole without the written permission of Group GSA Pty Ltd. All levels and dimensions are to be checked and verified on site prior to the commencement of any work, making of shop drawings or fabrication of

1 PRECINCT 01 - WEST ELEVATION
1:500

PRECINCT 01 - NORTH ELEVATION

1:500

This copied document to be made available for the sole purpose of enabling its consideration and review as part of a planning process under the Planning and Environment Act 1987. The document must not be used for any purpose which may breach any copyright