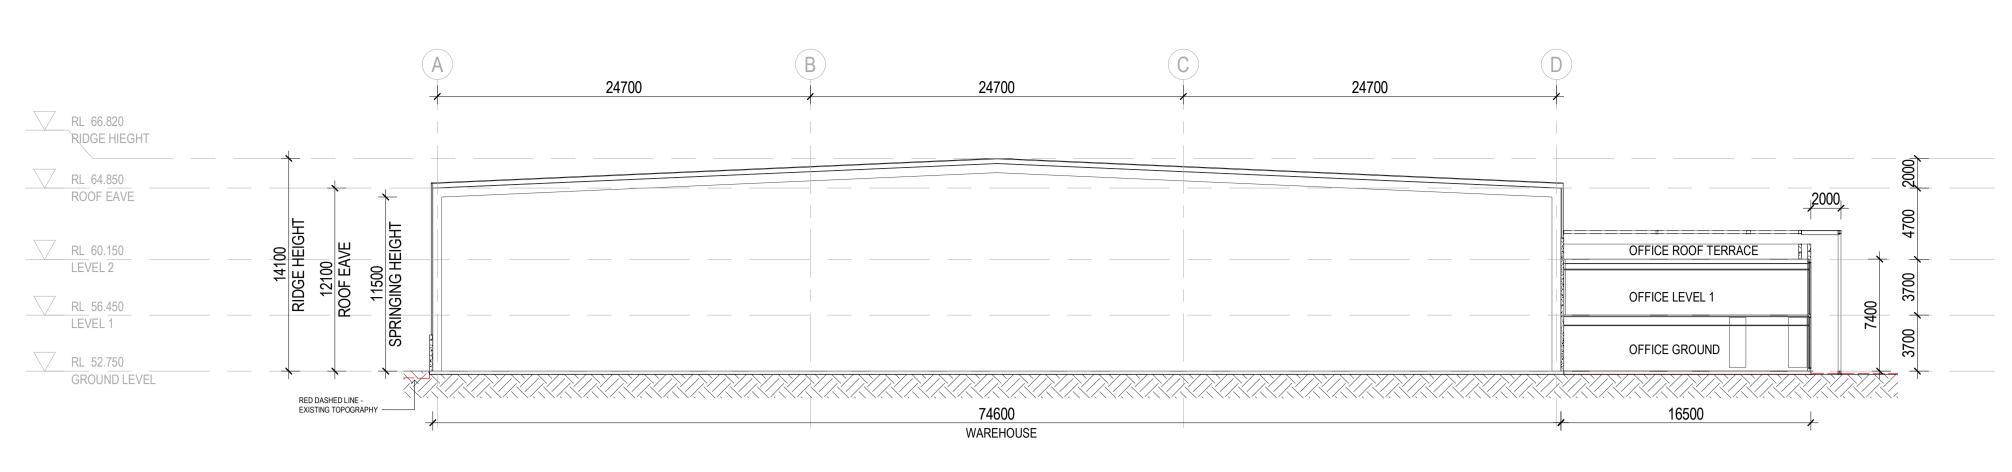

Dĕ

1 BUILDING SECTION 1

171400

WAREHOUSE

2 BUILDING SECTION 2
1:250

**ADVERTISED** PLAN

3 BUILDING SECTION 3

This copied document to be made available for the sole purpose of enabling its consideration and review as part of a planning process under the Planning and Environment Act 1987. The document must not be used for any purpose which may breach any copyright