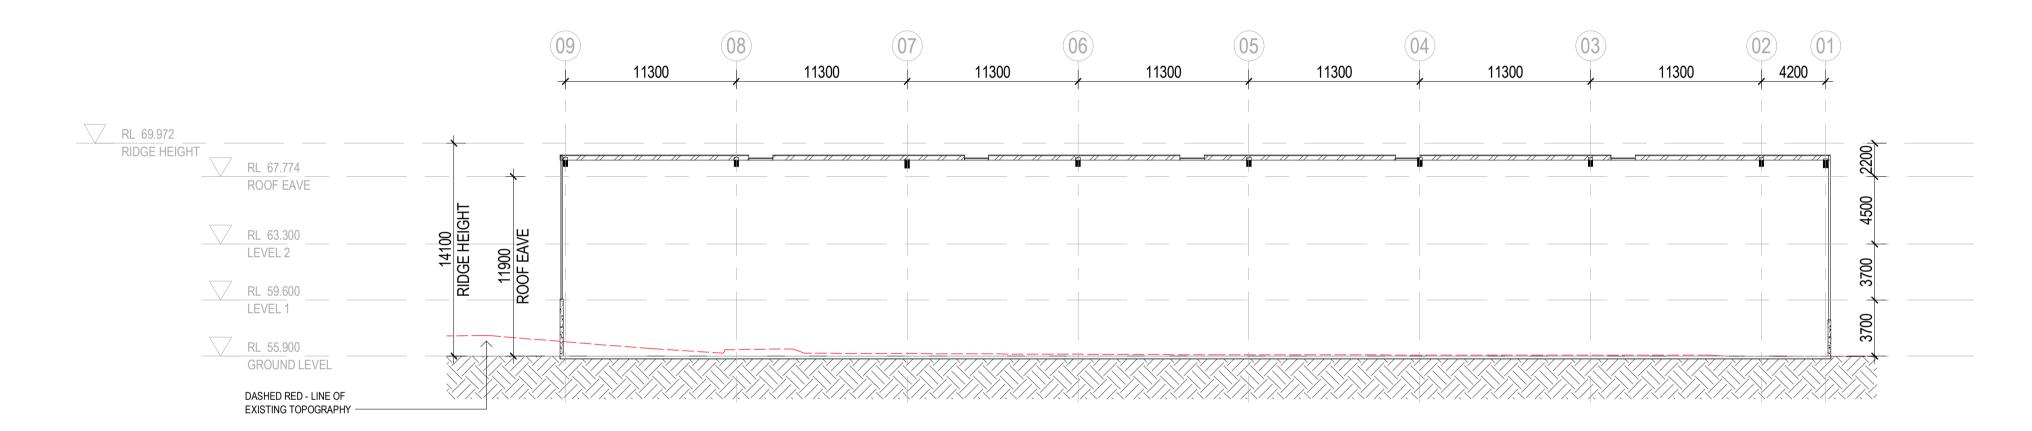

#### 1490 CENTRE RD -SECTIONS

| Scale                  |            | 1:2      |
|------------------------|------------|----------|
| Drawing Created (c     | late)      | 20/07/20 |
| Drawing Created (b     | py)        | Group GS |
| Plotted and checked by |            | ŀ        |
| Verified               |            | F        |
| Approved               |            | F        |
| Project No             | Drawing No | lss      |

#### 210199 A4120

This drawing is the copyright of Group GSA Pty Ltd and may not be altered, reproduced or transmitted in any form or by any means in part or in whole without the written permission of Group GSA Pty Ltd. All levels and dimensions are to be checked and verified on site prior to the commencement of any work, making of shop drawings or fabrication of

Dĕ

1 BUILDING SECTION 1

171400

WAREHOUSE

2 BUILDING SECTION 2
1:250

**ADVERTISED** PLAN

3 BUILDING SECTION 3

This copied document to be made available for the sole purpose of enabling its consideration and review as part of a planning process under the Planning and Environment Act 1987. The document must not be used for any purpose which may breach any copyright