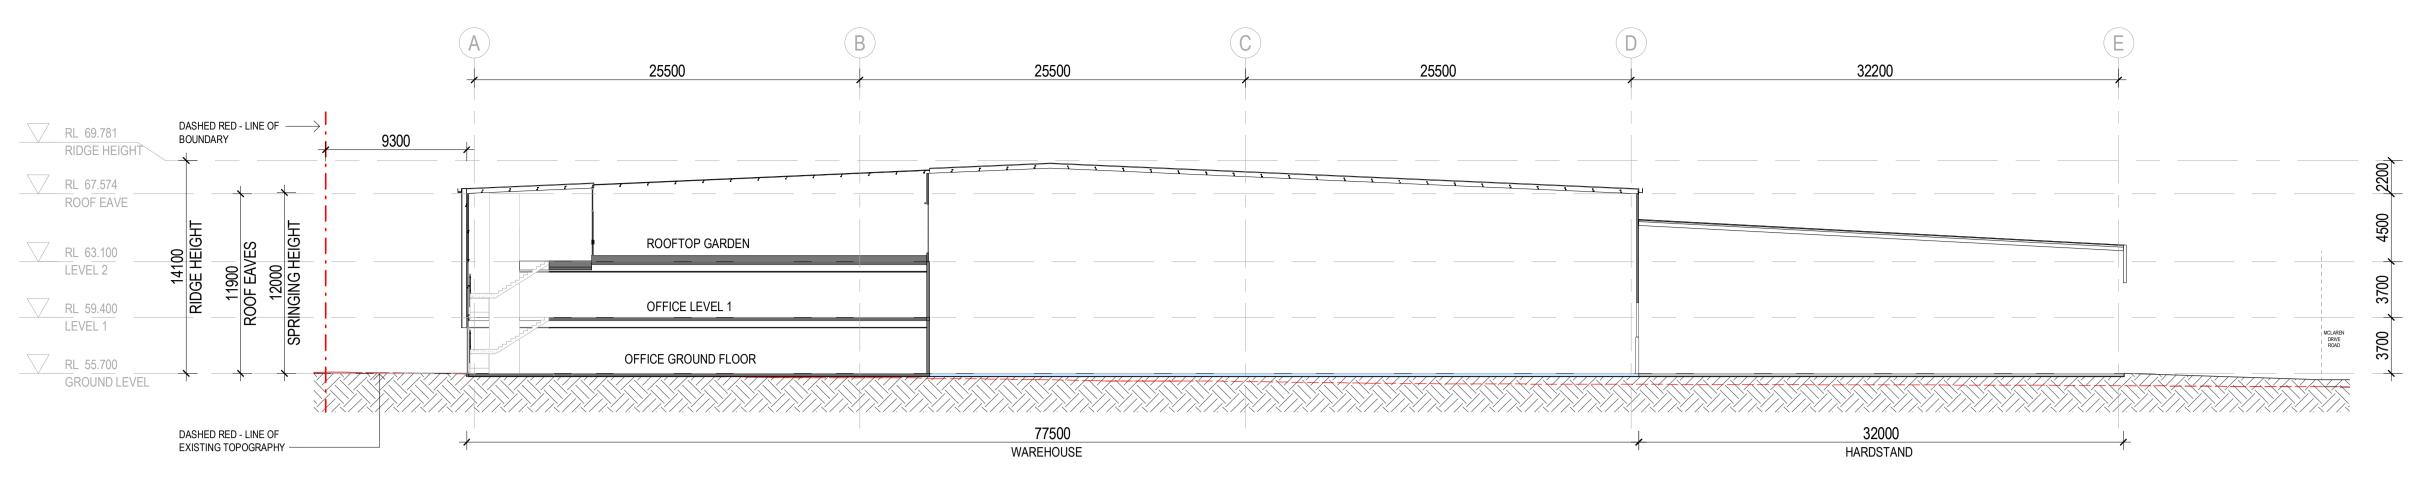

# 1 BUILDING SECTION 1

# 2 BUILDING SECTION 2 1:250

RL 69.972
RIDGE HEIGHT
RL 67.774
ROOF EAVE

WAREHOUSE
1490 CENTRE RD

OFFICE LEVEL 1

OFFICE GROUND FLOOR

DASHED RED. LINE OF EXISTING TOPOGRAPHY

OFFICE FACADE

OFFICE FACADE

#### 1490 CENTRE RD -SECTIONS

| Scale                  |            | 1:2      |
|------------------------|------------|----------|
| Drawing Created (c     | late)      | 20/07/20 |
| Drawing Created (b     | py)        | Group GS |
| Plotted and checked by |            | ŀ        |
| Verified               |            | F        |
| Approved               |            | F        |
| Project No             | Drawing No | lss      |

#### 210199 A4120

This drawing is the copyright of Group GSA Pty Ltd and may not be altered, reproduced or transmitted in any form or by any means in part or in whole without the written permission of Group GSA Pty Ltd. All levels and dimensions are to be checked and verified on site prior to the commencement of any work, making of shop drawings or fabrication of

Dĕ

1 BUILDING SECTION 1

171400

WAREHOUSE

2 BUILDING SECTION 2
1:250

**ADVERTISED** PLAN

3 BUILDING SECTION 3

This copied document to be made available for the sole purpose of enabling its consideration and review as part of a planning process under the Planning and Environment Act 1987. The document must not be used for any purpose which may breach any copyright