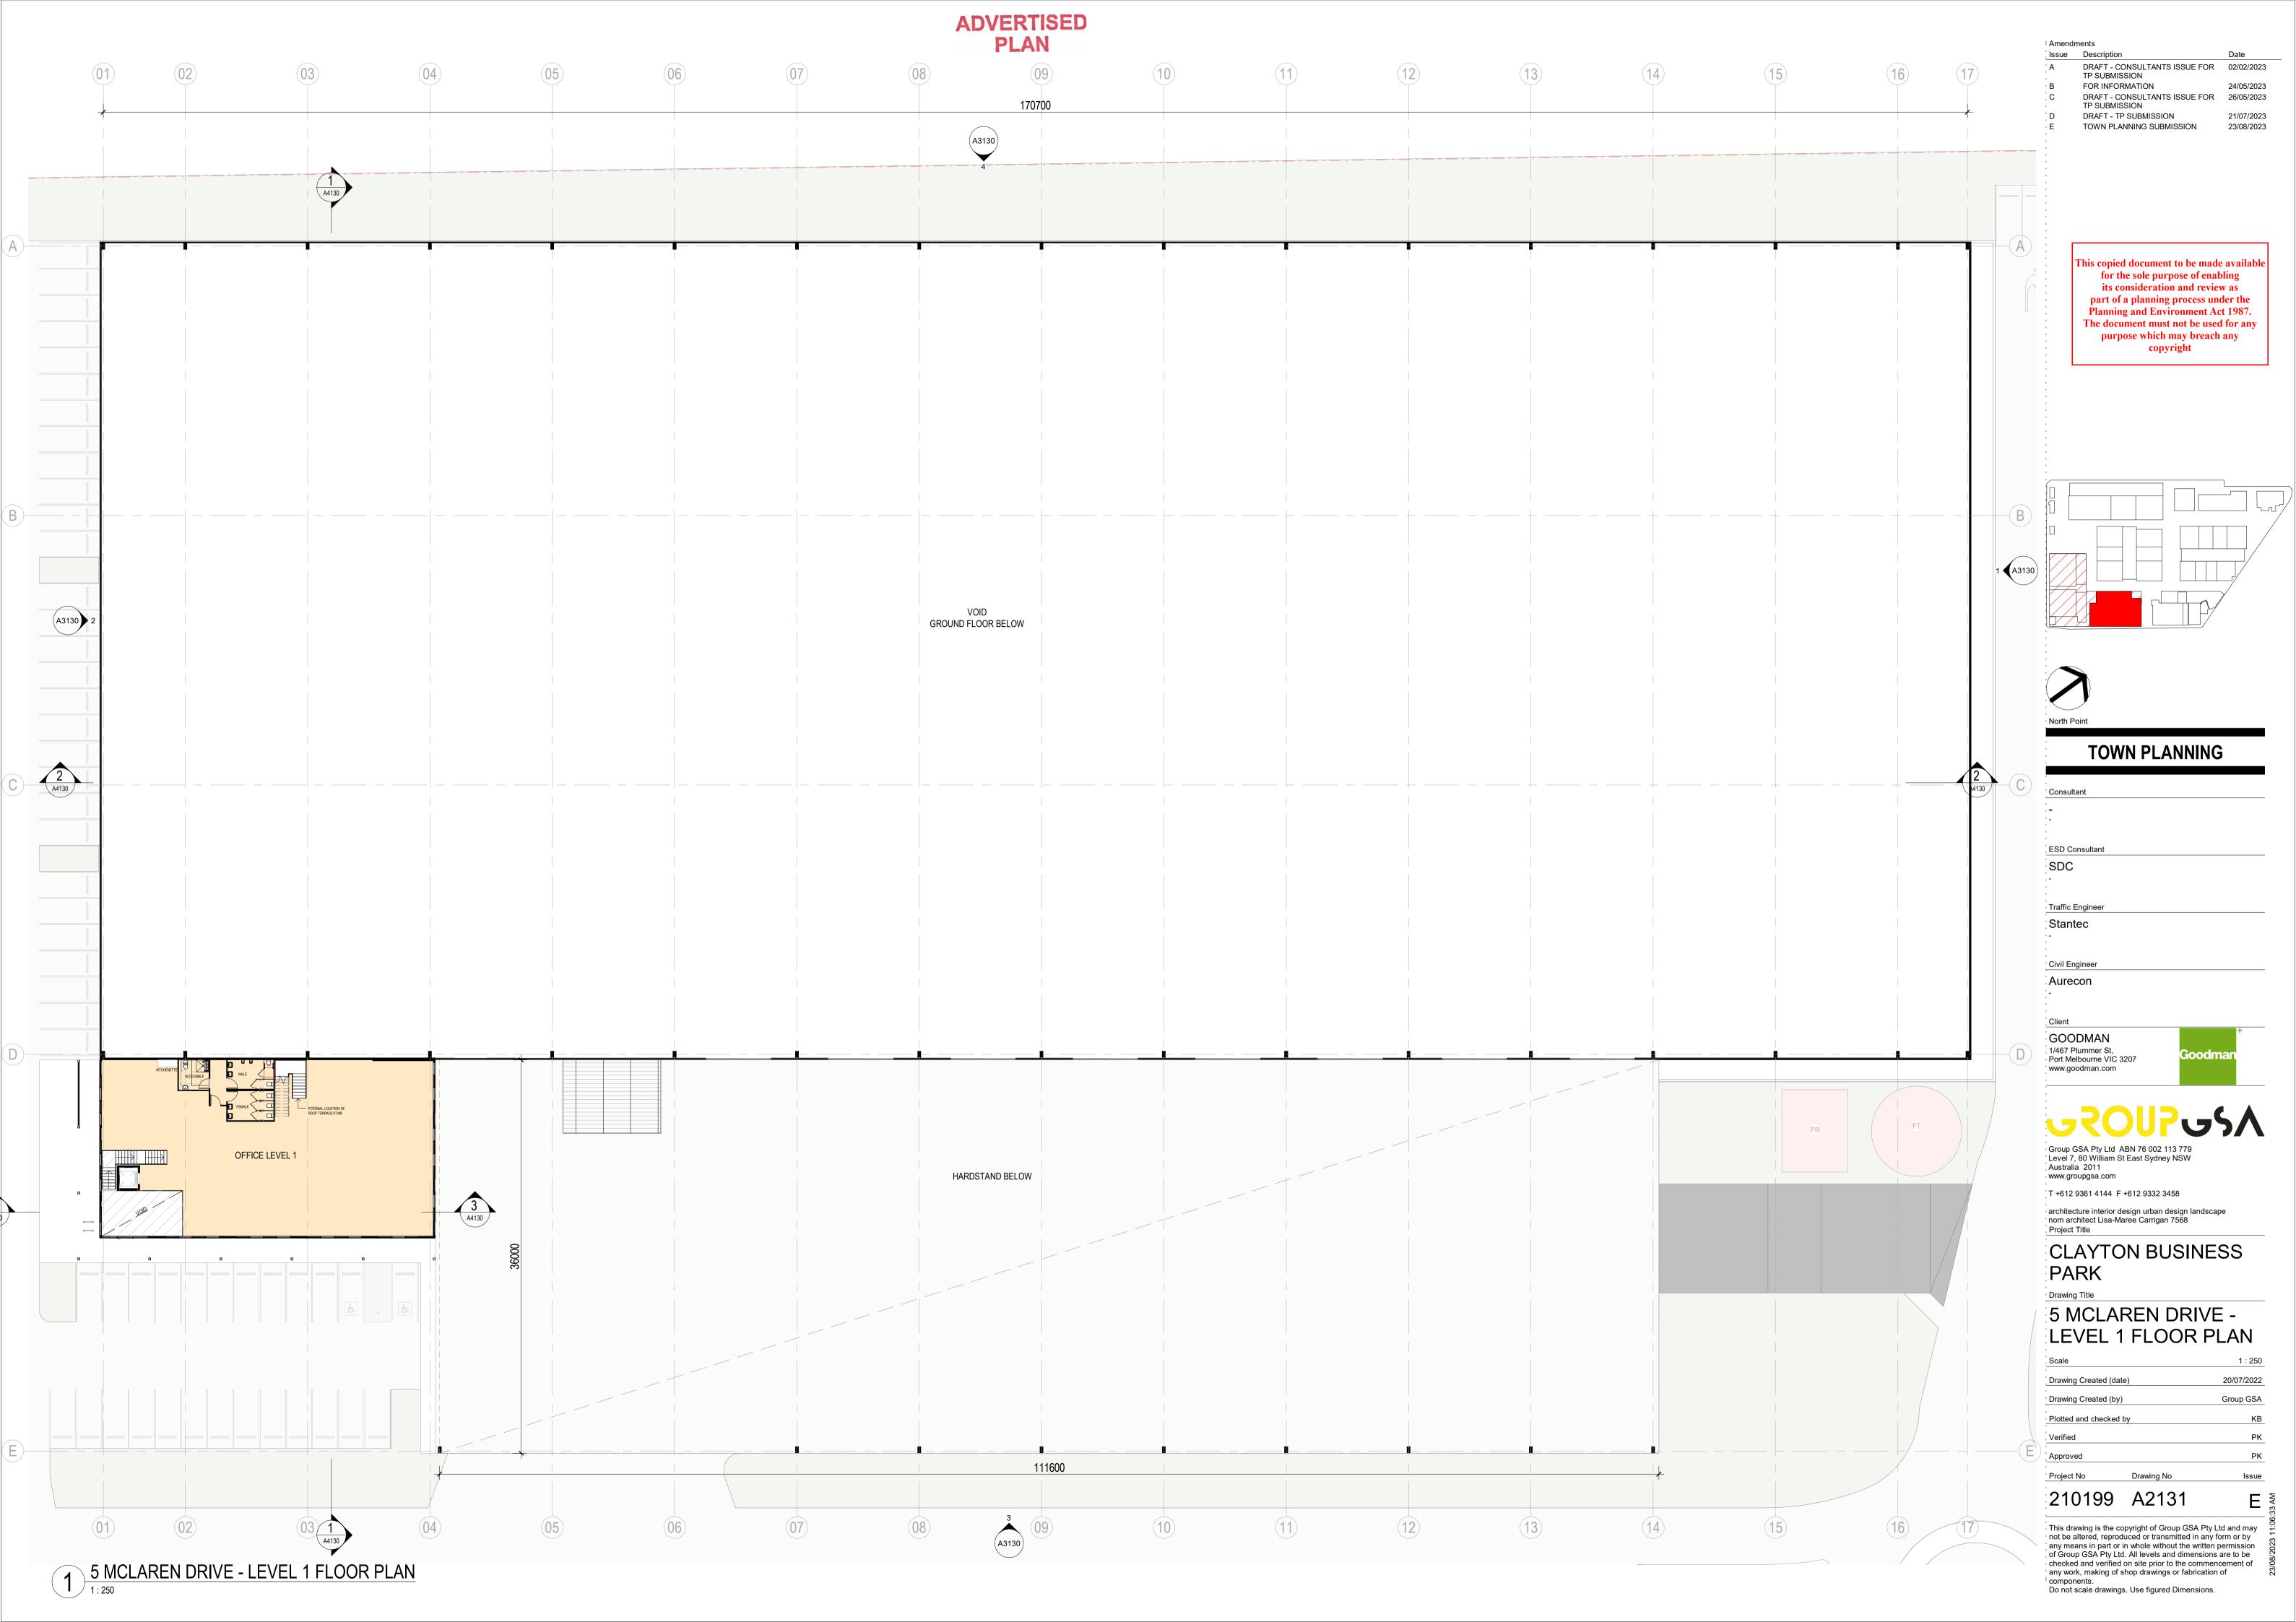

#### 1 & 3 MCLAREN DRIVE -FLOOR PLANS

| Scale            |            | 1:500    |
|------------------|------------|----------|
| Drawing Created  | (date)     | 05/24/23 |
| Drawing Created  | (by)       | GroupGSA |
| Plotted and chec | ked by     | KB       |
| Verified         |            | PK       |
| Approved         |            | PK       |
| Project No       | Drawing No | Issue    |
|                  |            |          |