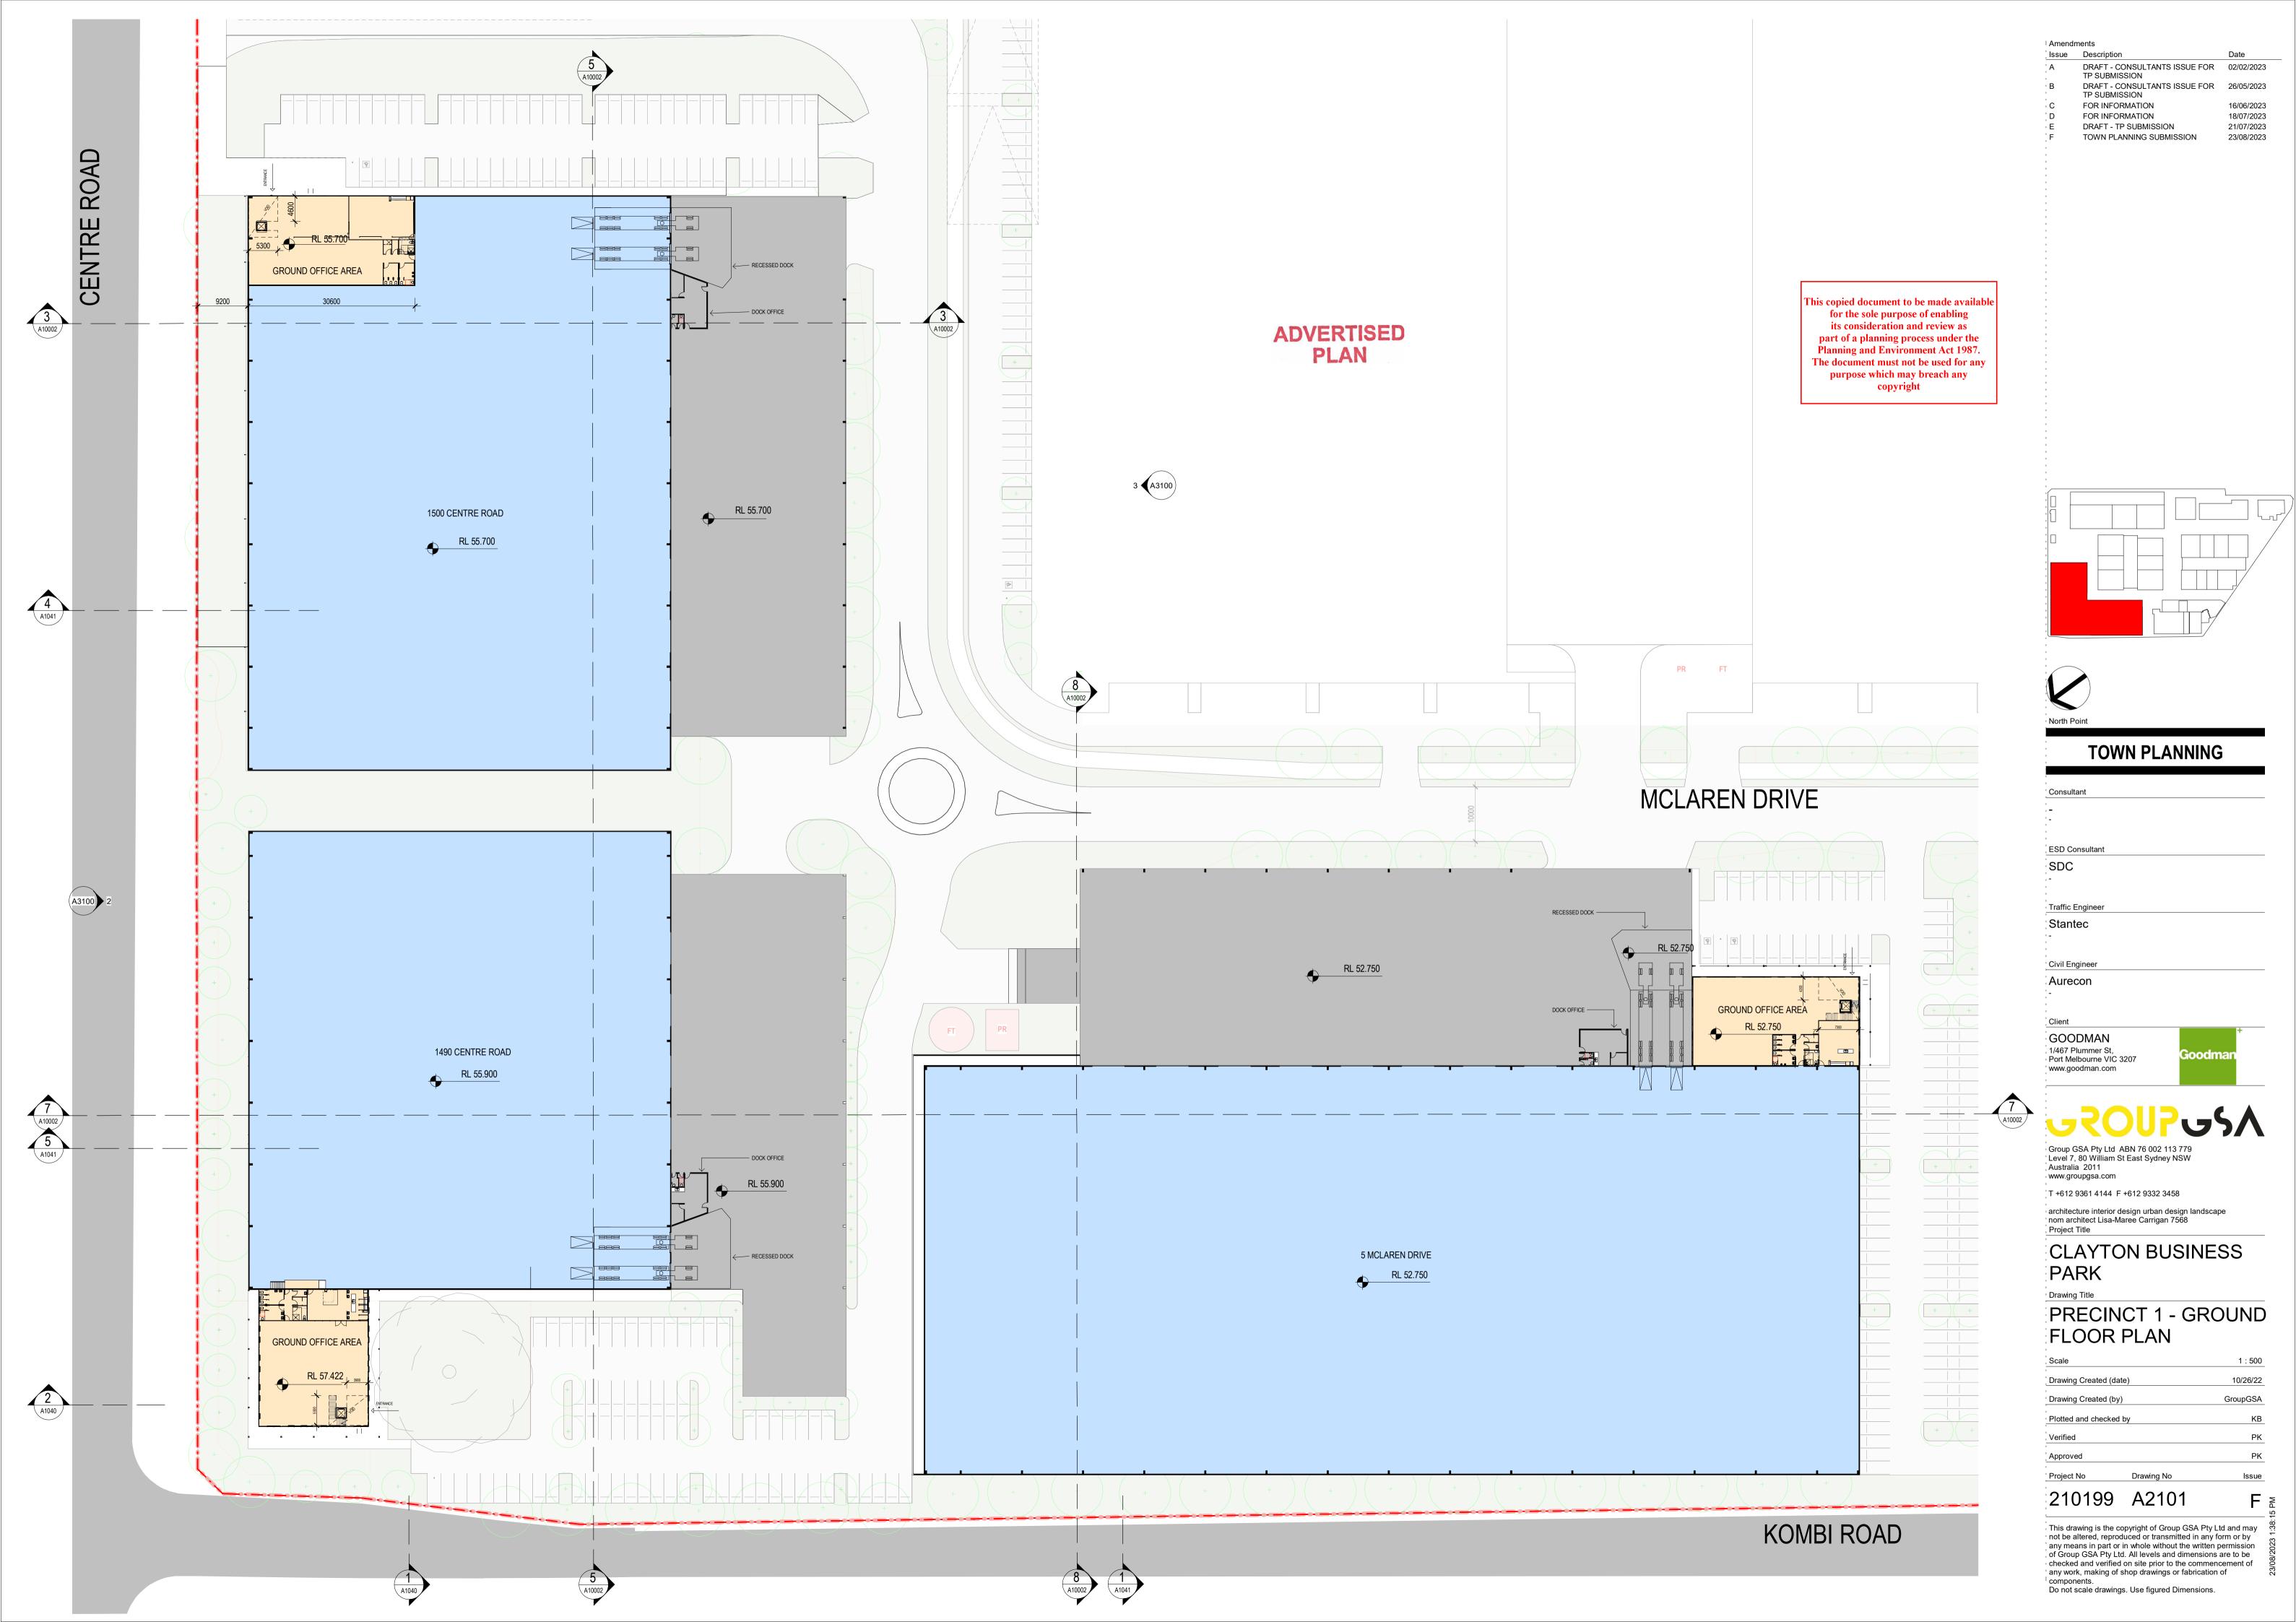

#### 1 & 3 MCLAREN DRIVE -FLOOR PLANS

| Scale            |            | 1:500    |
|------------------|------------|----------|
| Drawing Created  | (date)     | 05/24/23 |
| Drawing Created  | (by)       | GroupGSA |
| Plotted and chec | ked by     | KB       |
| Verified         |            | PK       |
| Approved         |            | PK       |
| Project No       | Drawing No | Issue    |
|                  |            |          |