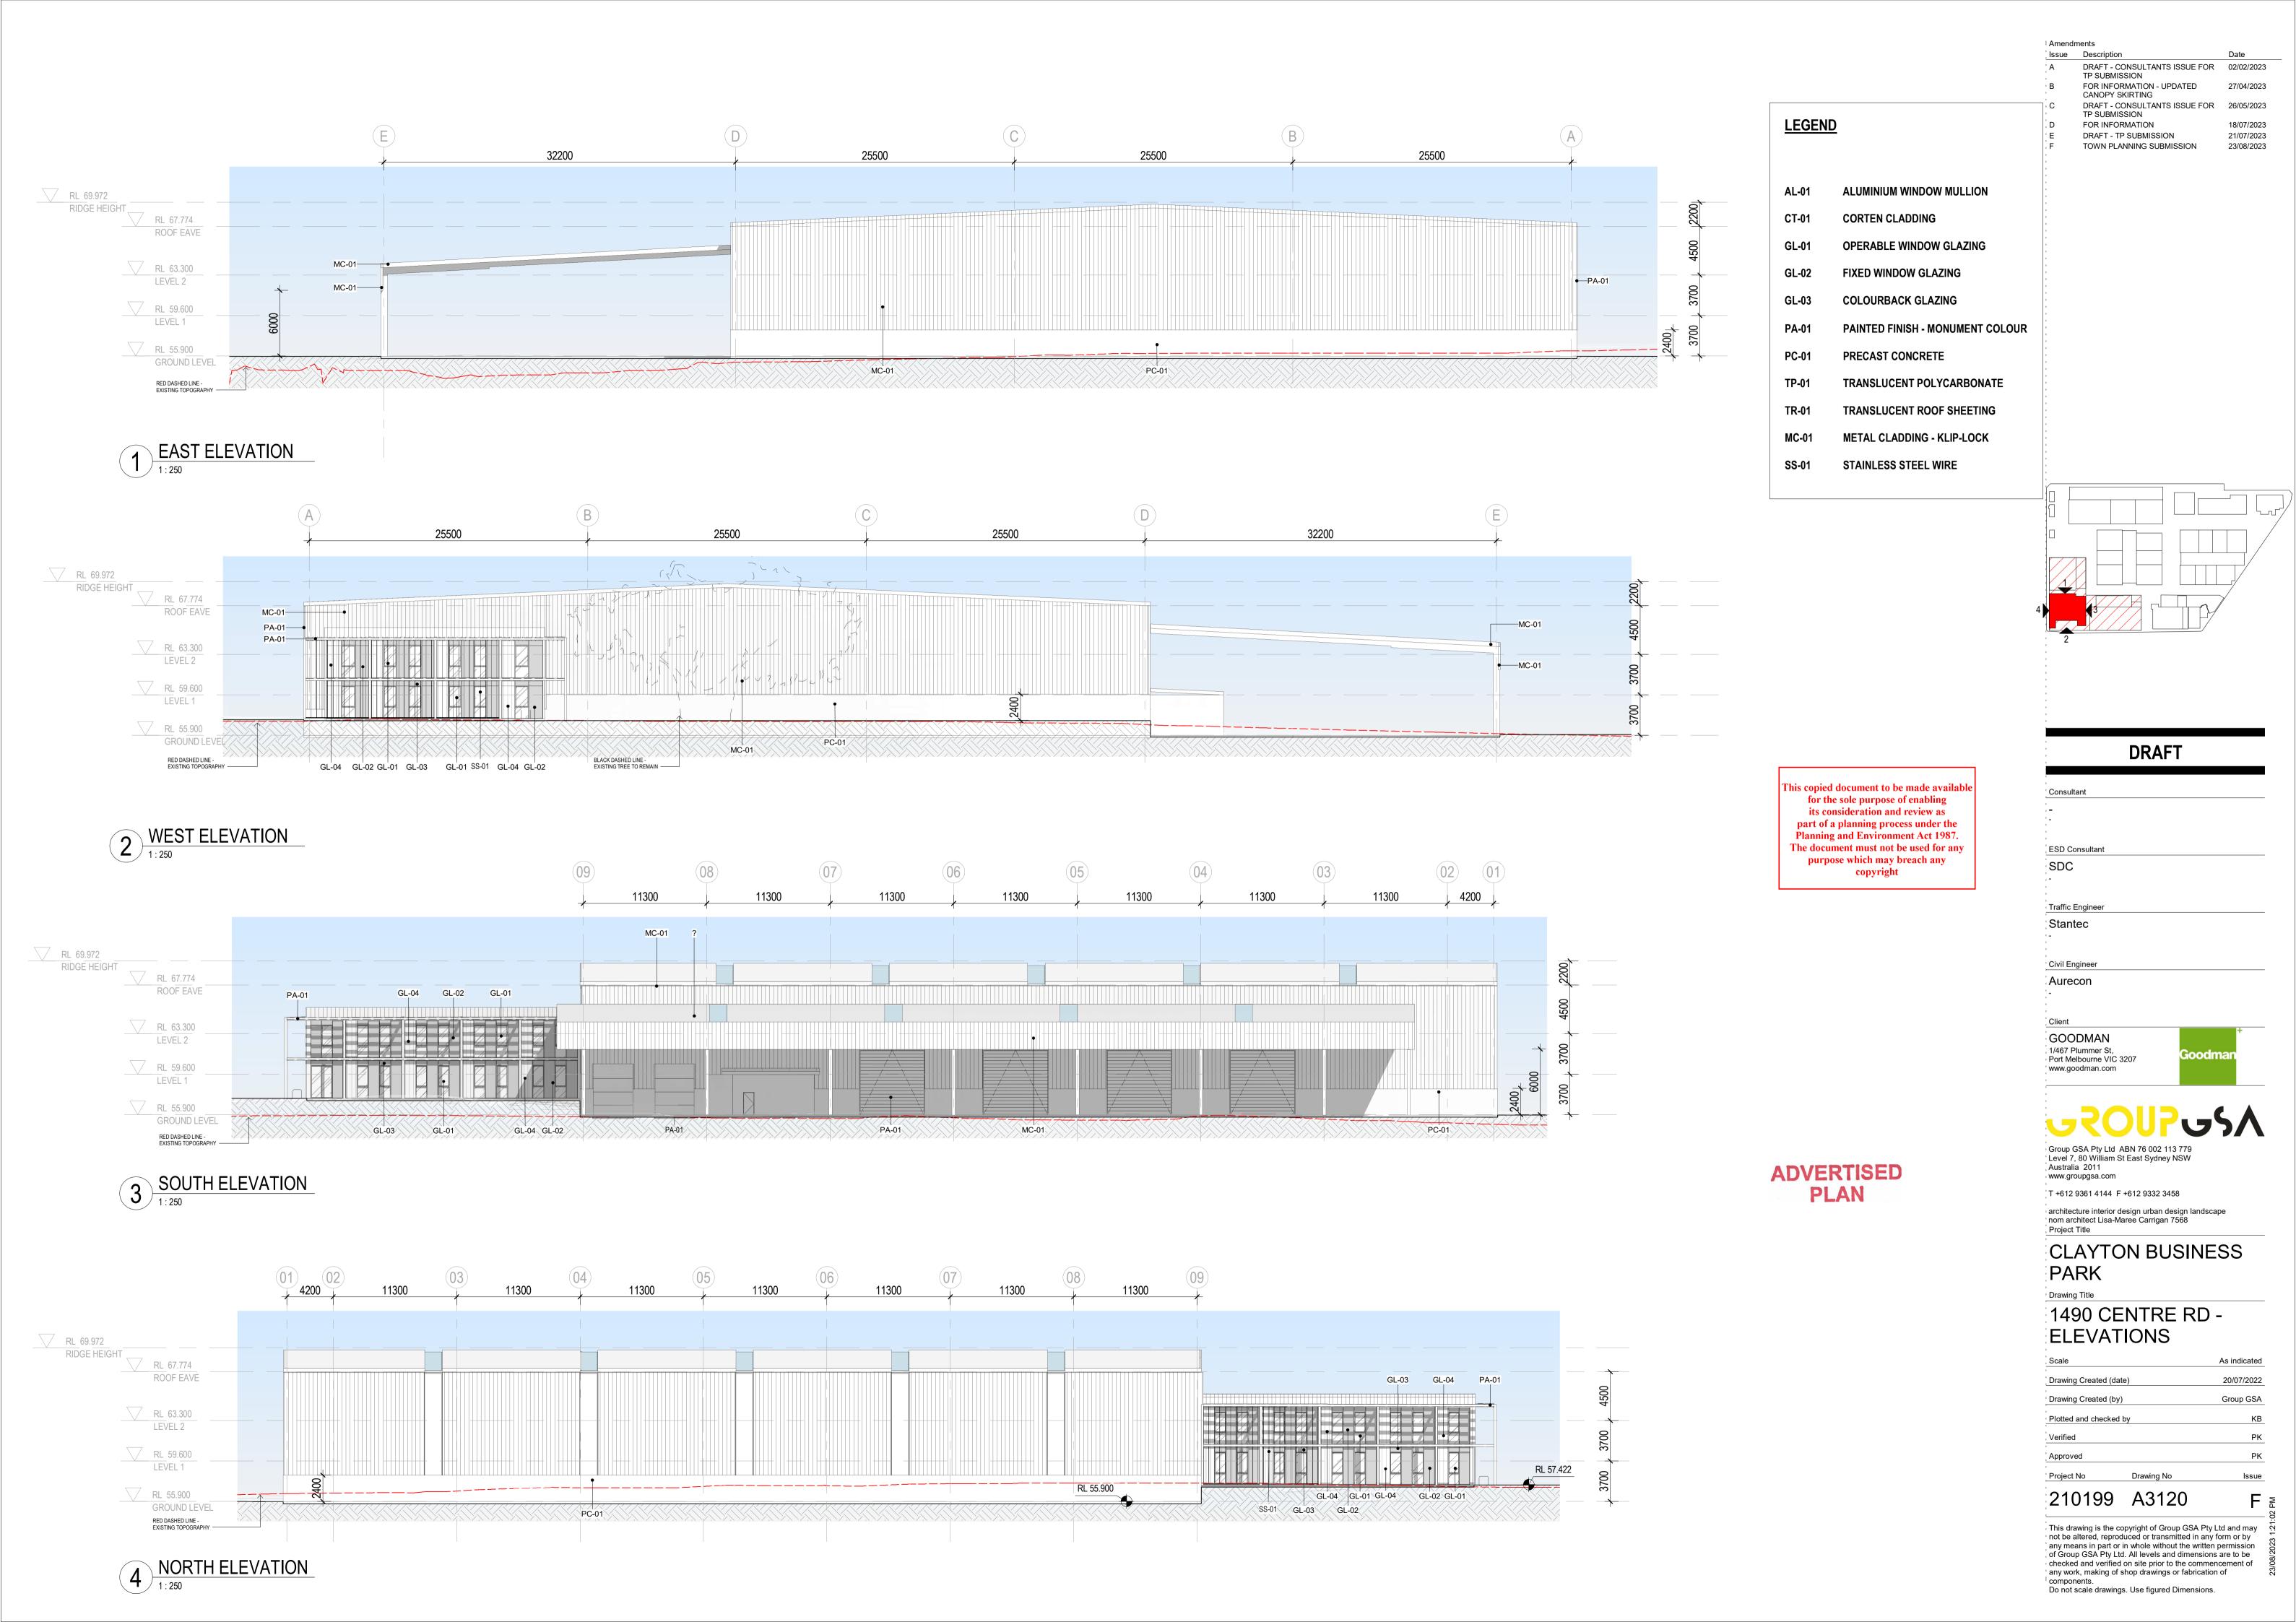

Do not scale drawings. Use figured Dimensions.

Goodman

1:250

D \frac{1}{2}

20/07/2022

Group GSA

21/07/2023 23/08/2023

108700 25500 32200 25500 02 03 04 A3120 4 WAREHOUSE PV SOLAR PANEL AREA ROOF CANOPY ROOF 06 2.5° 2.5° 08) 4 A4120 3.0°

Issue Description

FOR INFORMATION

DRAFT - TP SUBMISSION TOWN PLANNING SUBMISSION

DRAFT

Goodman

ESD Consultant

Stantec

Civil Engineer
Aurecon

GOODMAN

www.goodman.com

Australia 2011 www.groupgsa.com

Project Title

PARK

Drawing Title

PLAN

Drawing Created (date)
Drawing Created (by)

Plotted and checked by

1/467 Plummer St, Port Melbourne VIC 3207

Group GSA Pty Ltd ABN 76 002 113 779 Level 7, 80 William St East Sydney NSW

T +612 9361 4144 F +612 9332 3458

architecture interior design urban design landscape non architect Lisa-Maree Carrigan 7568

**CLAYTON BUSINESS** 

1490 CENTRE RD - ROOF

Drawing No

This drawing is the copyright of Group GSA Pty Ltd and may not be altered, reproduced or transmitted in any form or by

any means in part or in whole without the written permission of Group GSA Pty Ltd. All levels and dimensions are to be checked and verified on site prior to the commencement of any work, making of shop drawings or fabrication of components.

Do not scale drawings. Use figured Dimensions.

210199 A2122

1:250

Group GSA

DRAFT - CONSULTANTS ISSUE FOR 02/02/2023
TP SUBMISSION

DRAFT - CONSULTANTS ISSUE FOR 26/05/2023 TP SUBMISSION

24/05/2023

21/07/2023 23/08/2023