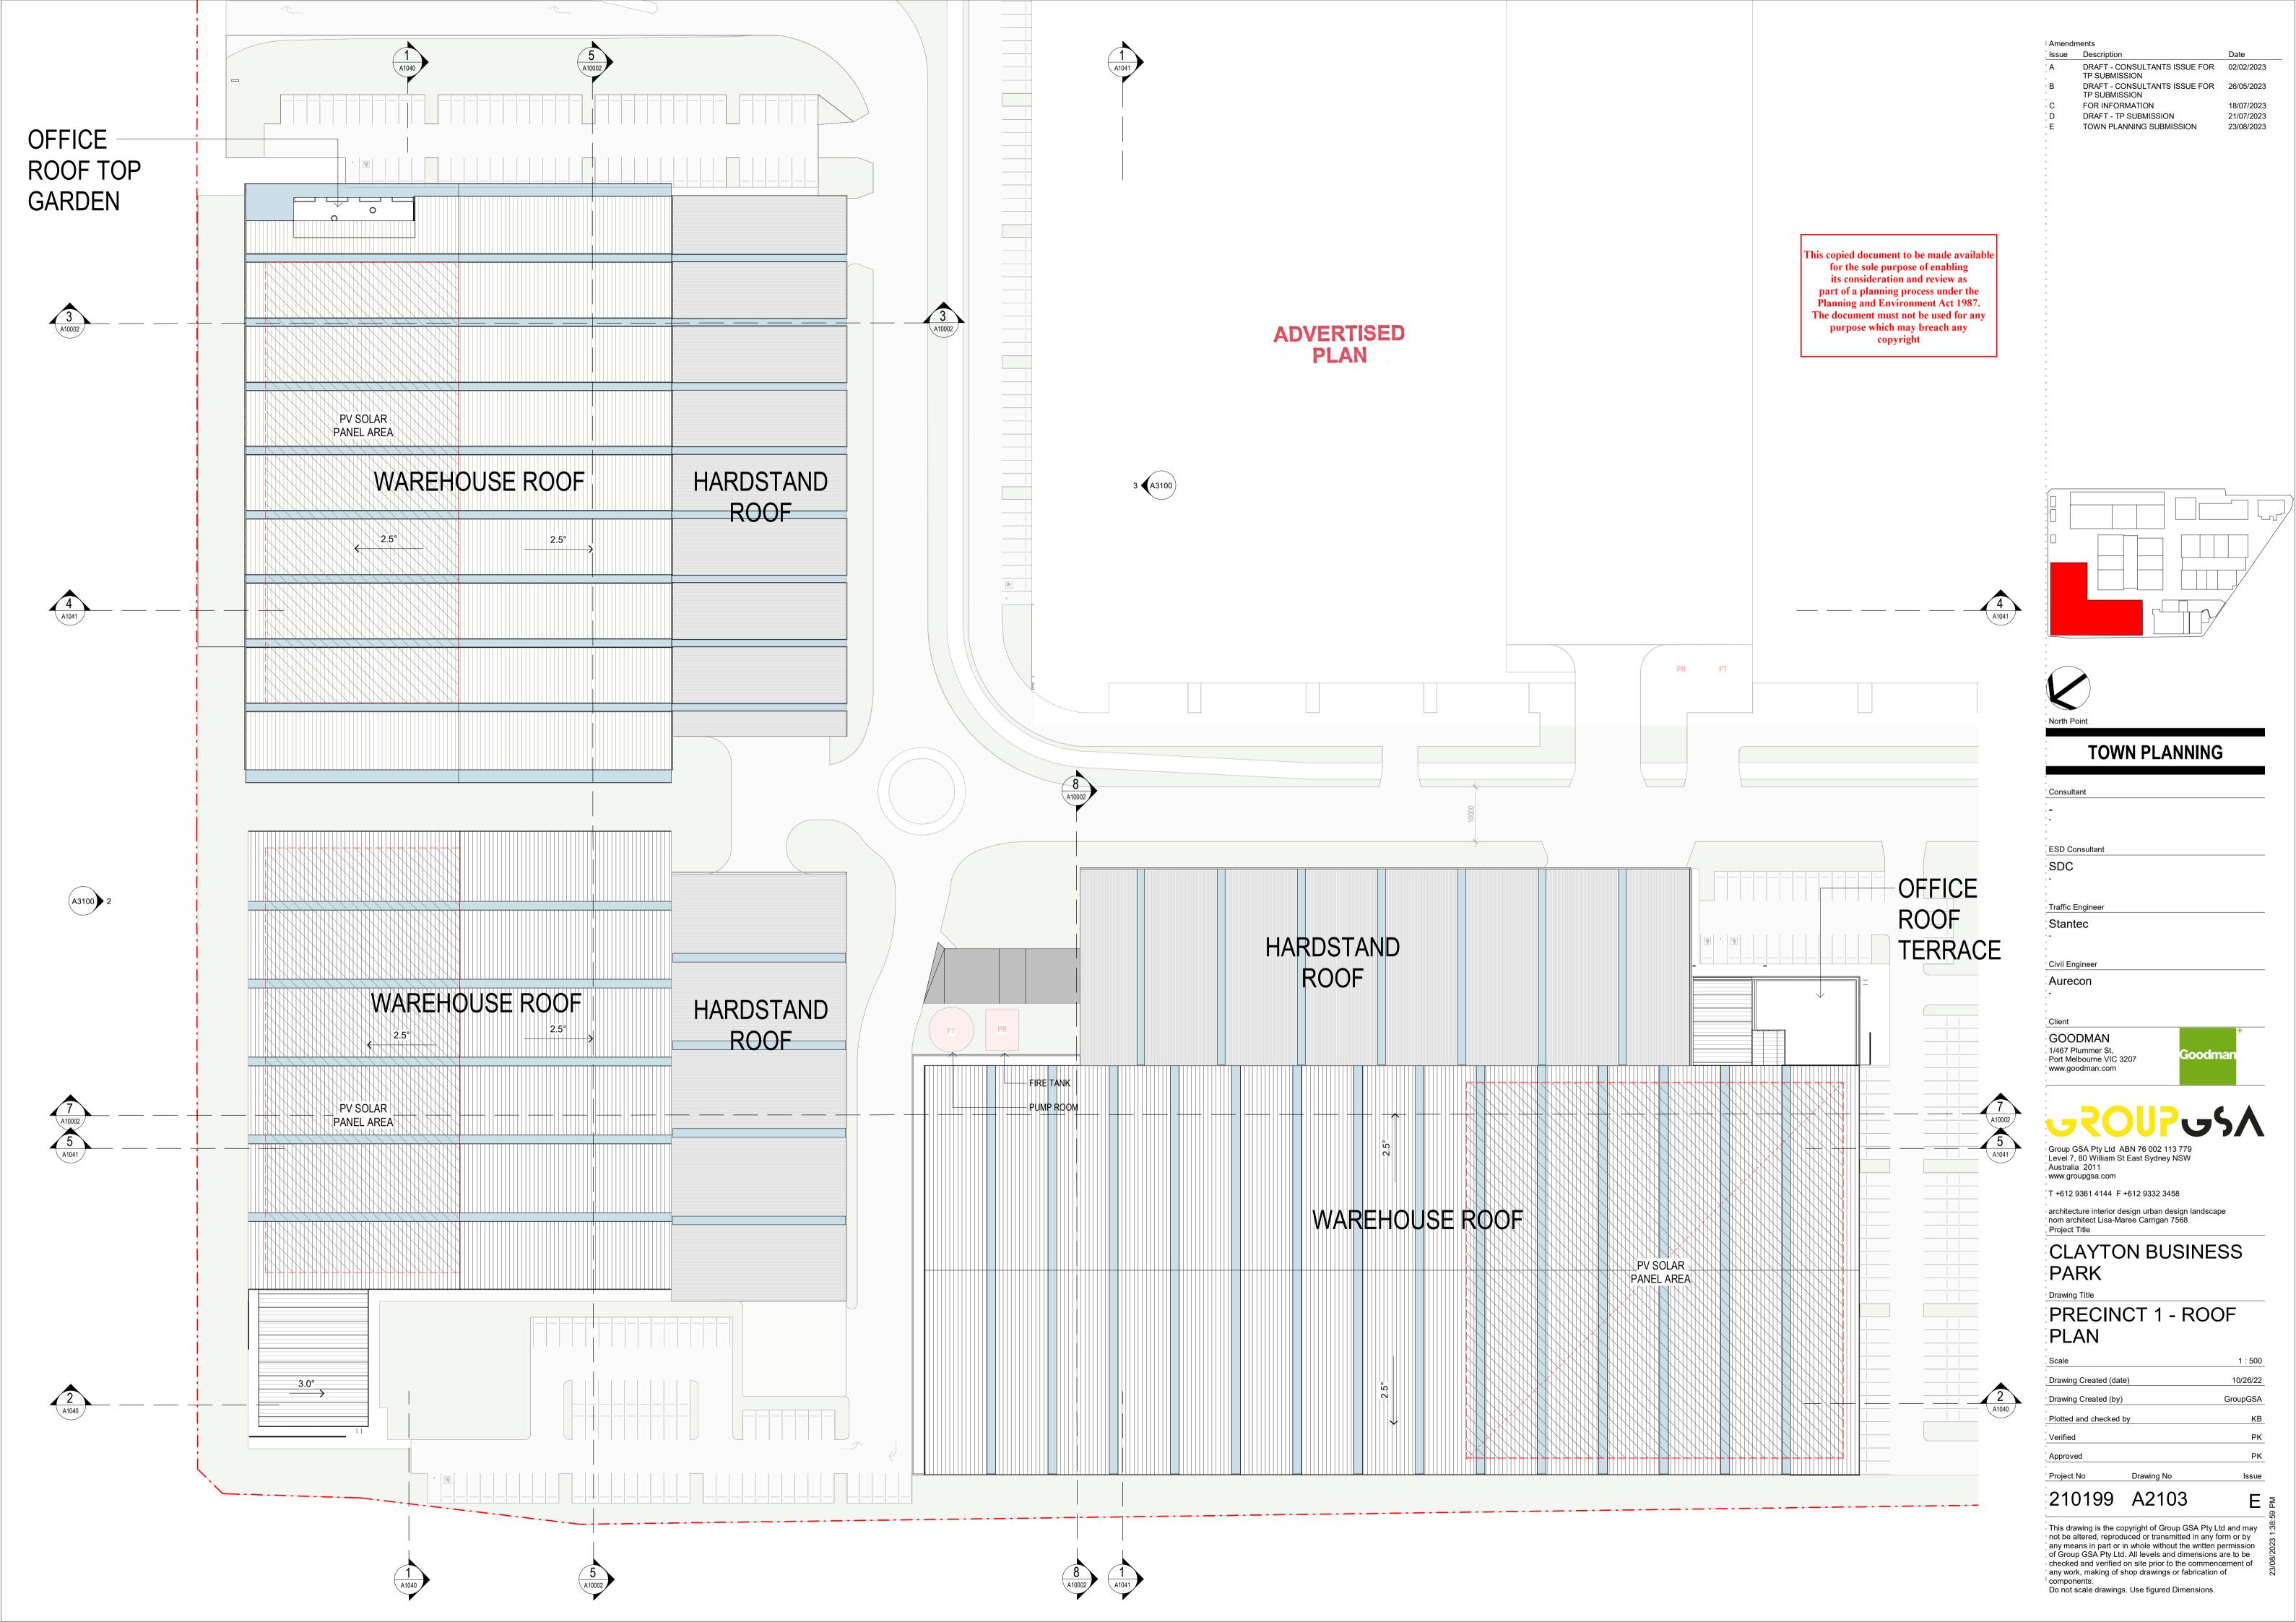

## PRECINCT 1 -ELEVATIONS

| Scale                  |            | 1 : 500  |
|------------------------|------------|----------|
| Drawing Created (dat   | te)        | XX/XX/XX |
| Drawing Created (by)   | )          | GroupGSA |
| Plotted and checked by |            | KB       |
| Verified               |            | PK       |
| Approved               |            | PK       |
| Project No             | Drawing No | Issue    |
| 210199                 | A3100      | C        |