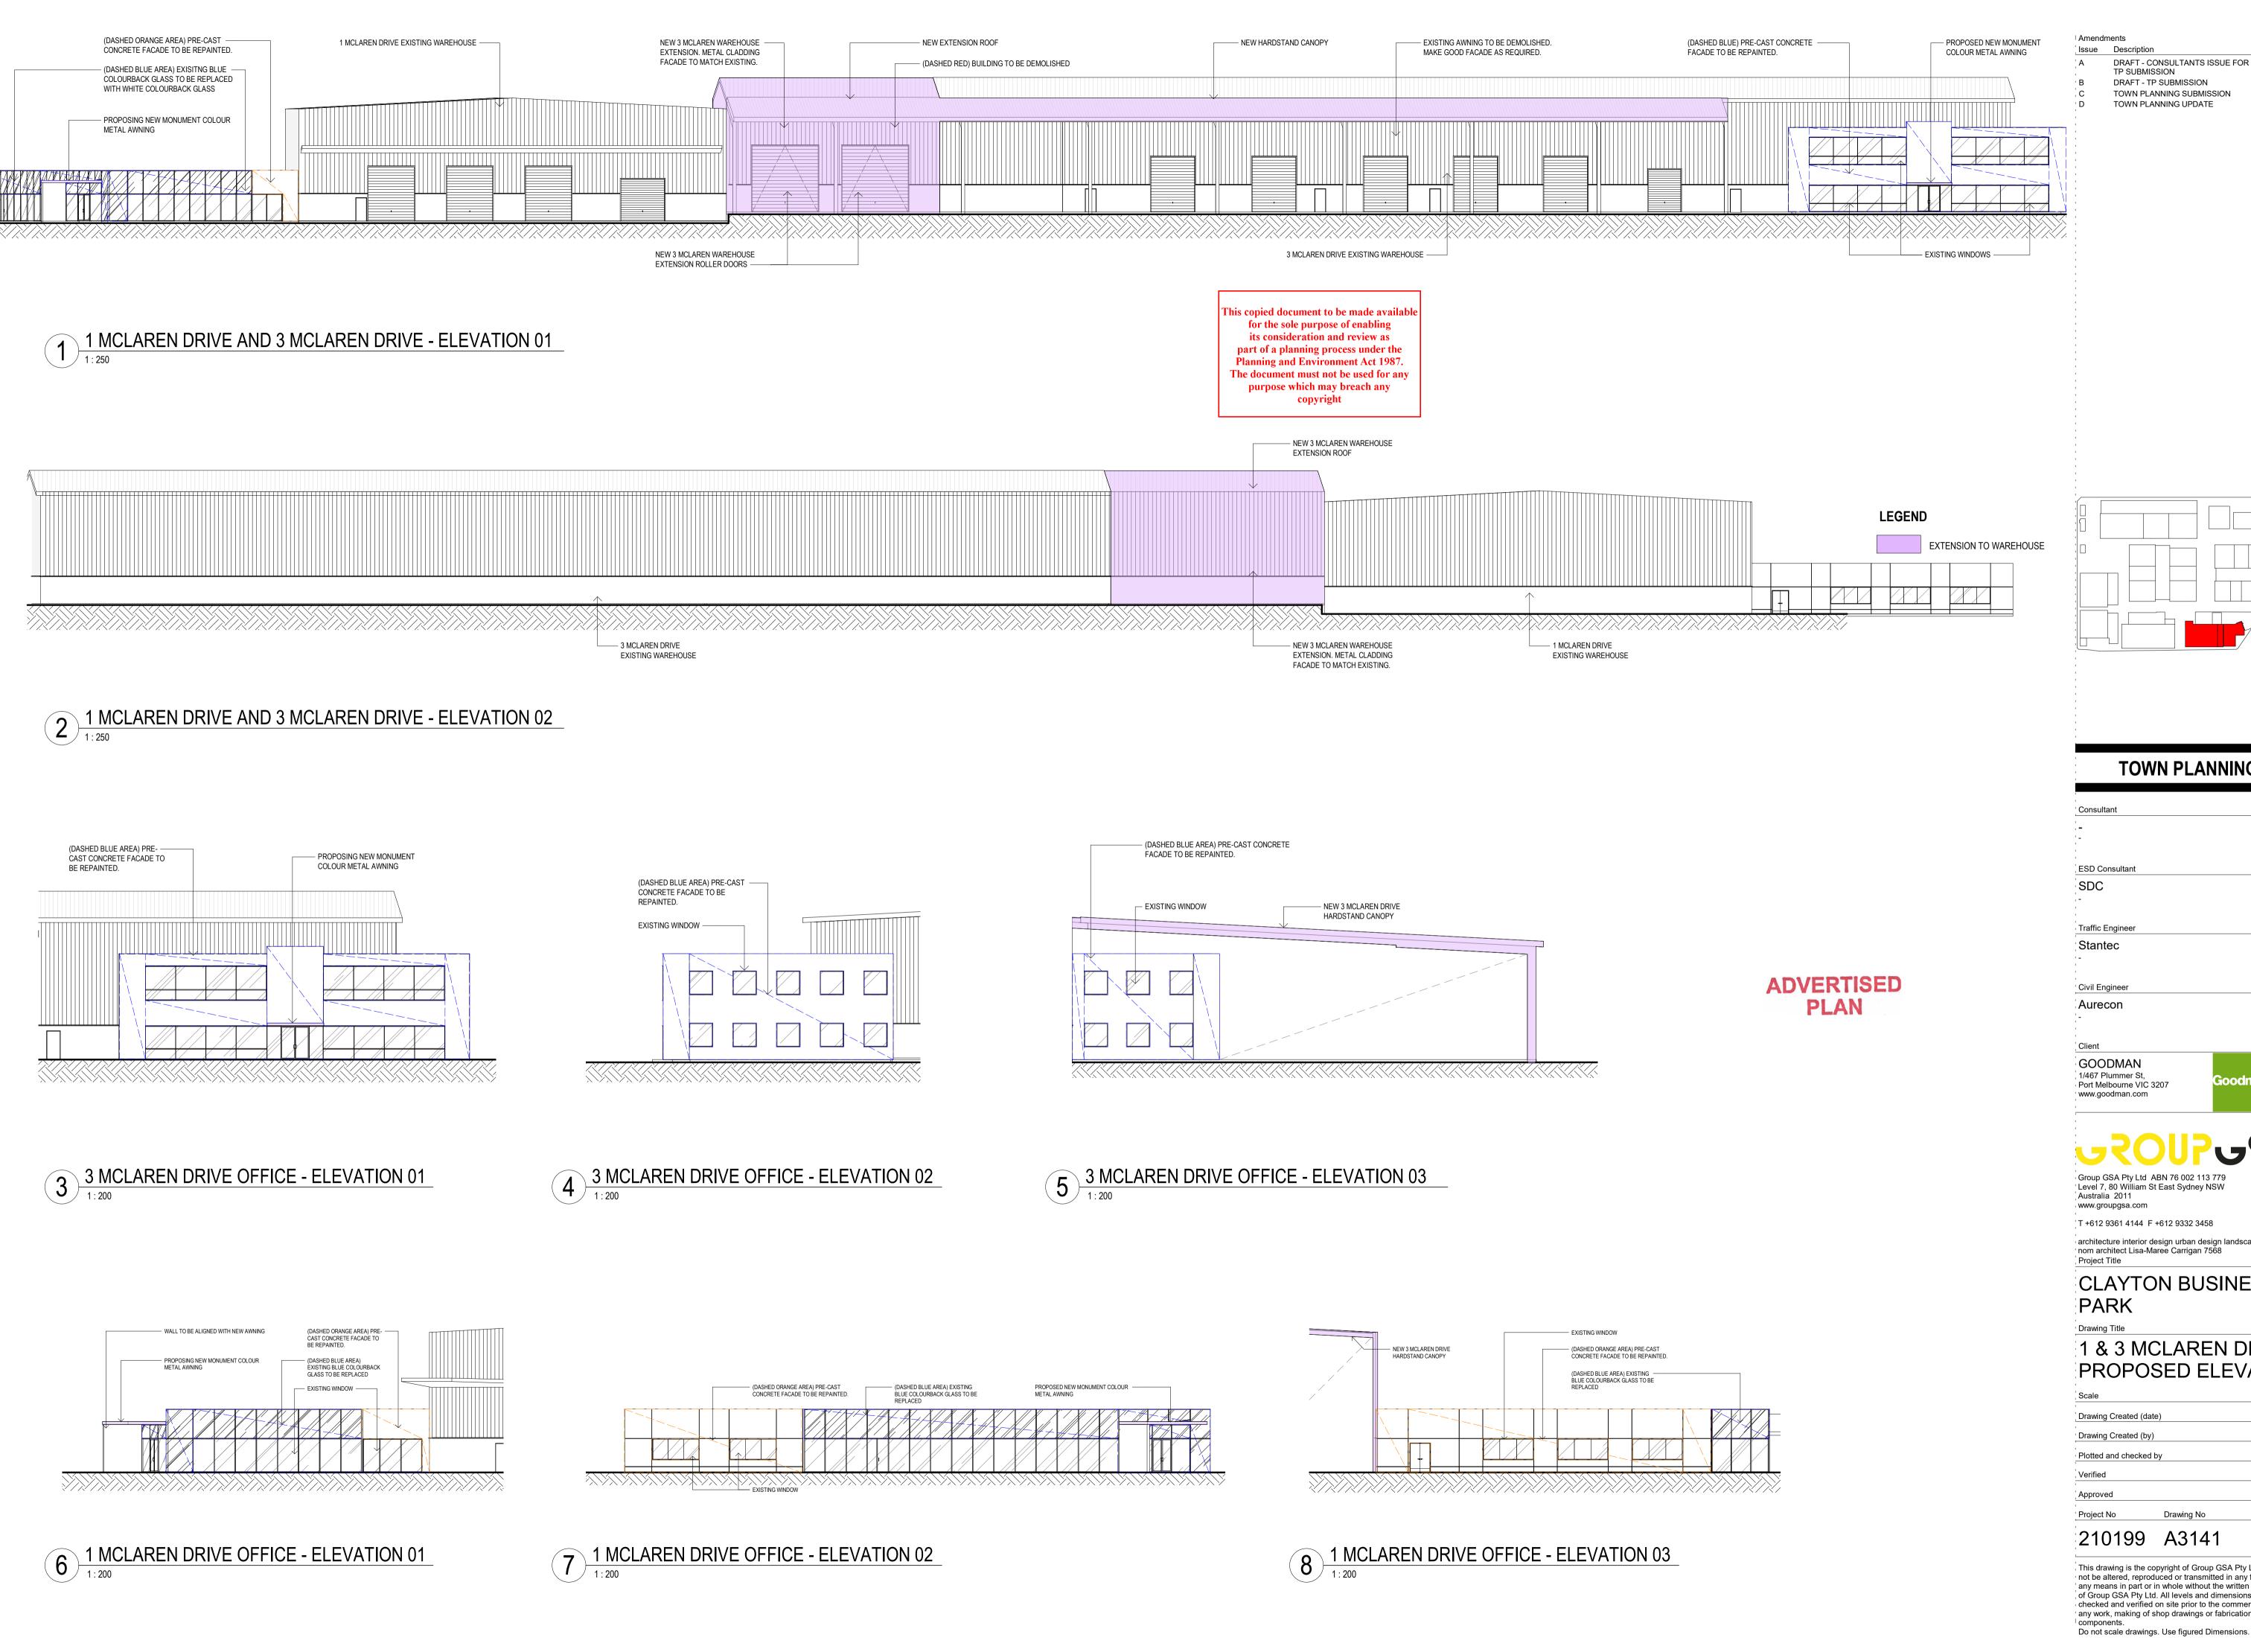

1 & 3 MCLAREN DRIVE -PROPOSED ELEVATIONS

| Scale             |            | As indicated |
|-------------------|------------|--------------|
| Drawing Created ( | date)      | 05/24/23     |
| Drawing Created ( | by)        | GroupGSA     |
| Plotted and check | ed by      | КВ           |
| Verified          |            | PK           |
| Approved          |            | PK           |
| Project No        | Drawing No | Issue        |
|                   |            |              |