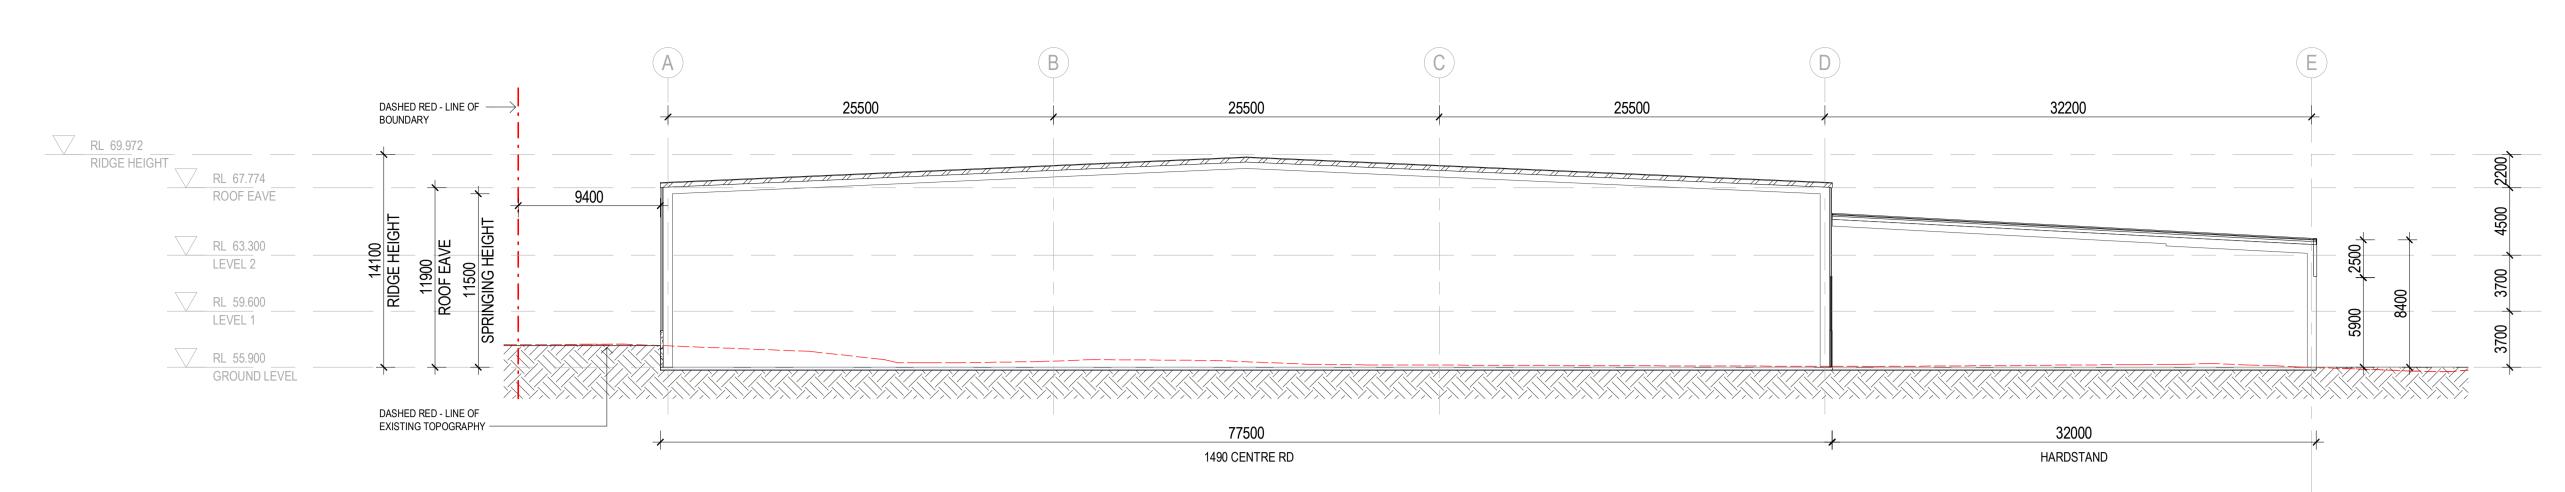

#### 1490 CENTRE RD -SECTIONS

| Scale                  |            | 1:2      |
|------------------------|------------|----------|
| Drawing Created (c     | late)      | 20/07/20 |
| Drawing Created (b     | py)        | Group GS |
| Plotted and checked by |            | ŀ        |
| Verified               |            | F        |
| Approved               |            | F        |
| Project No             | Drawing No | lss      |

#### 210199 A4120

This drawing is the copyright of Group GSA Pty Ltd and may not be altered, reproduced or transmitted in any form or by any means in part or in whole without the written permission of Group GSA Pty Ltd. All levels and dimensions are to be checked and verified on site prior to the commencement of any work, making of shop drawings or fabrication of

Dĕ

1 BUILDING SECTION 1

171400

WAREHOUSE

2 BUILDING SECTION 2
1:250

**ADVERTISED** PLAN

3 BUILDING SECTION 3

This copied document to be made available for the sole purpose of enabling its consideration and review as part of a planning process under the Planning and Environment Act 1987. The document must not be used for any purpose which may breach any copyright