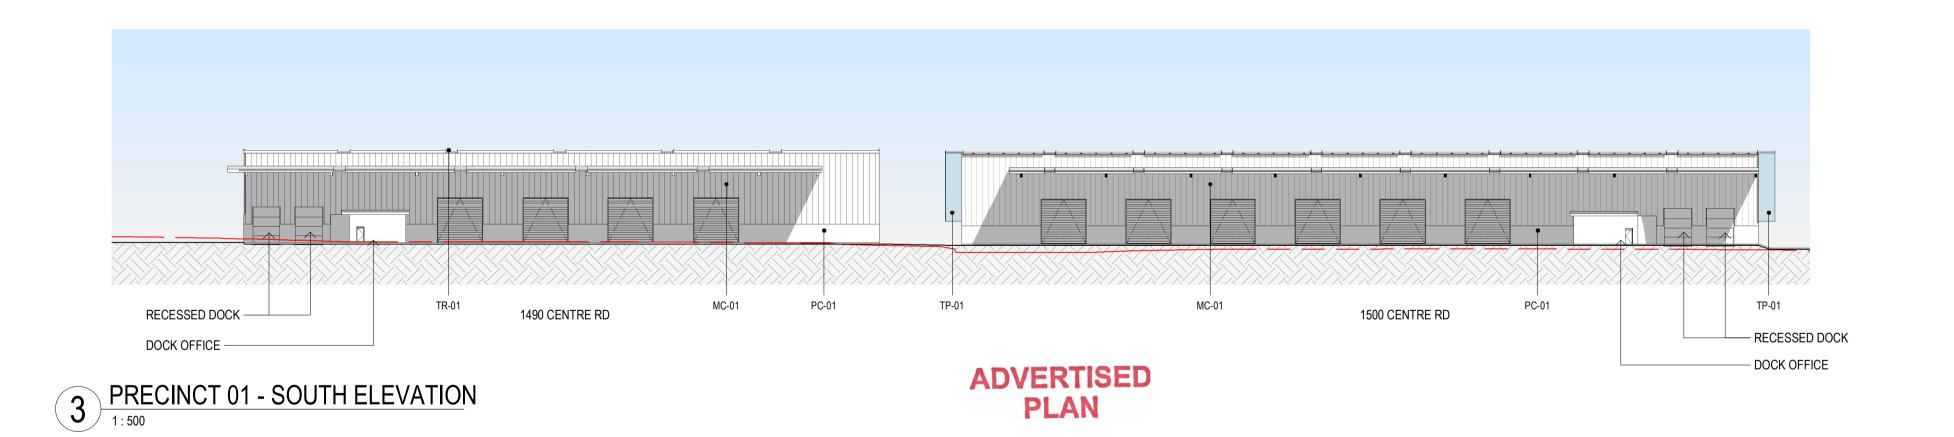

1 PRECINCT 01 - WEST ELEVATION
1:500

PRECINCT 01 - NORTH ELEVATION

1:500

This copied document to be made available for the sole purpose of enabling its consideration and review as part of a planning process under the Planning and Environment Act 1987. The document must not be used for any purpose which may breach any copyright