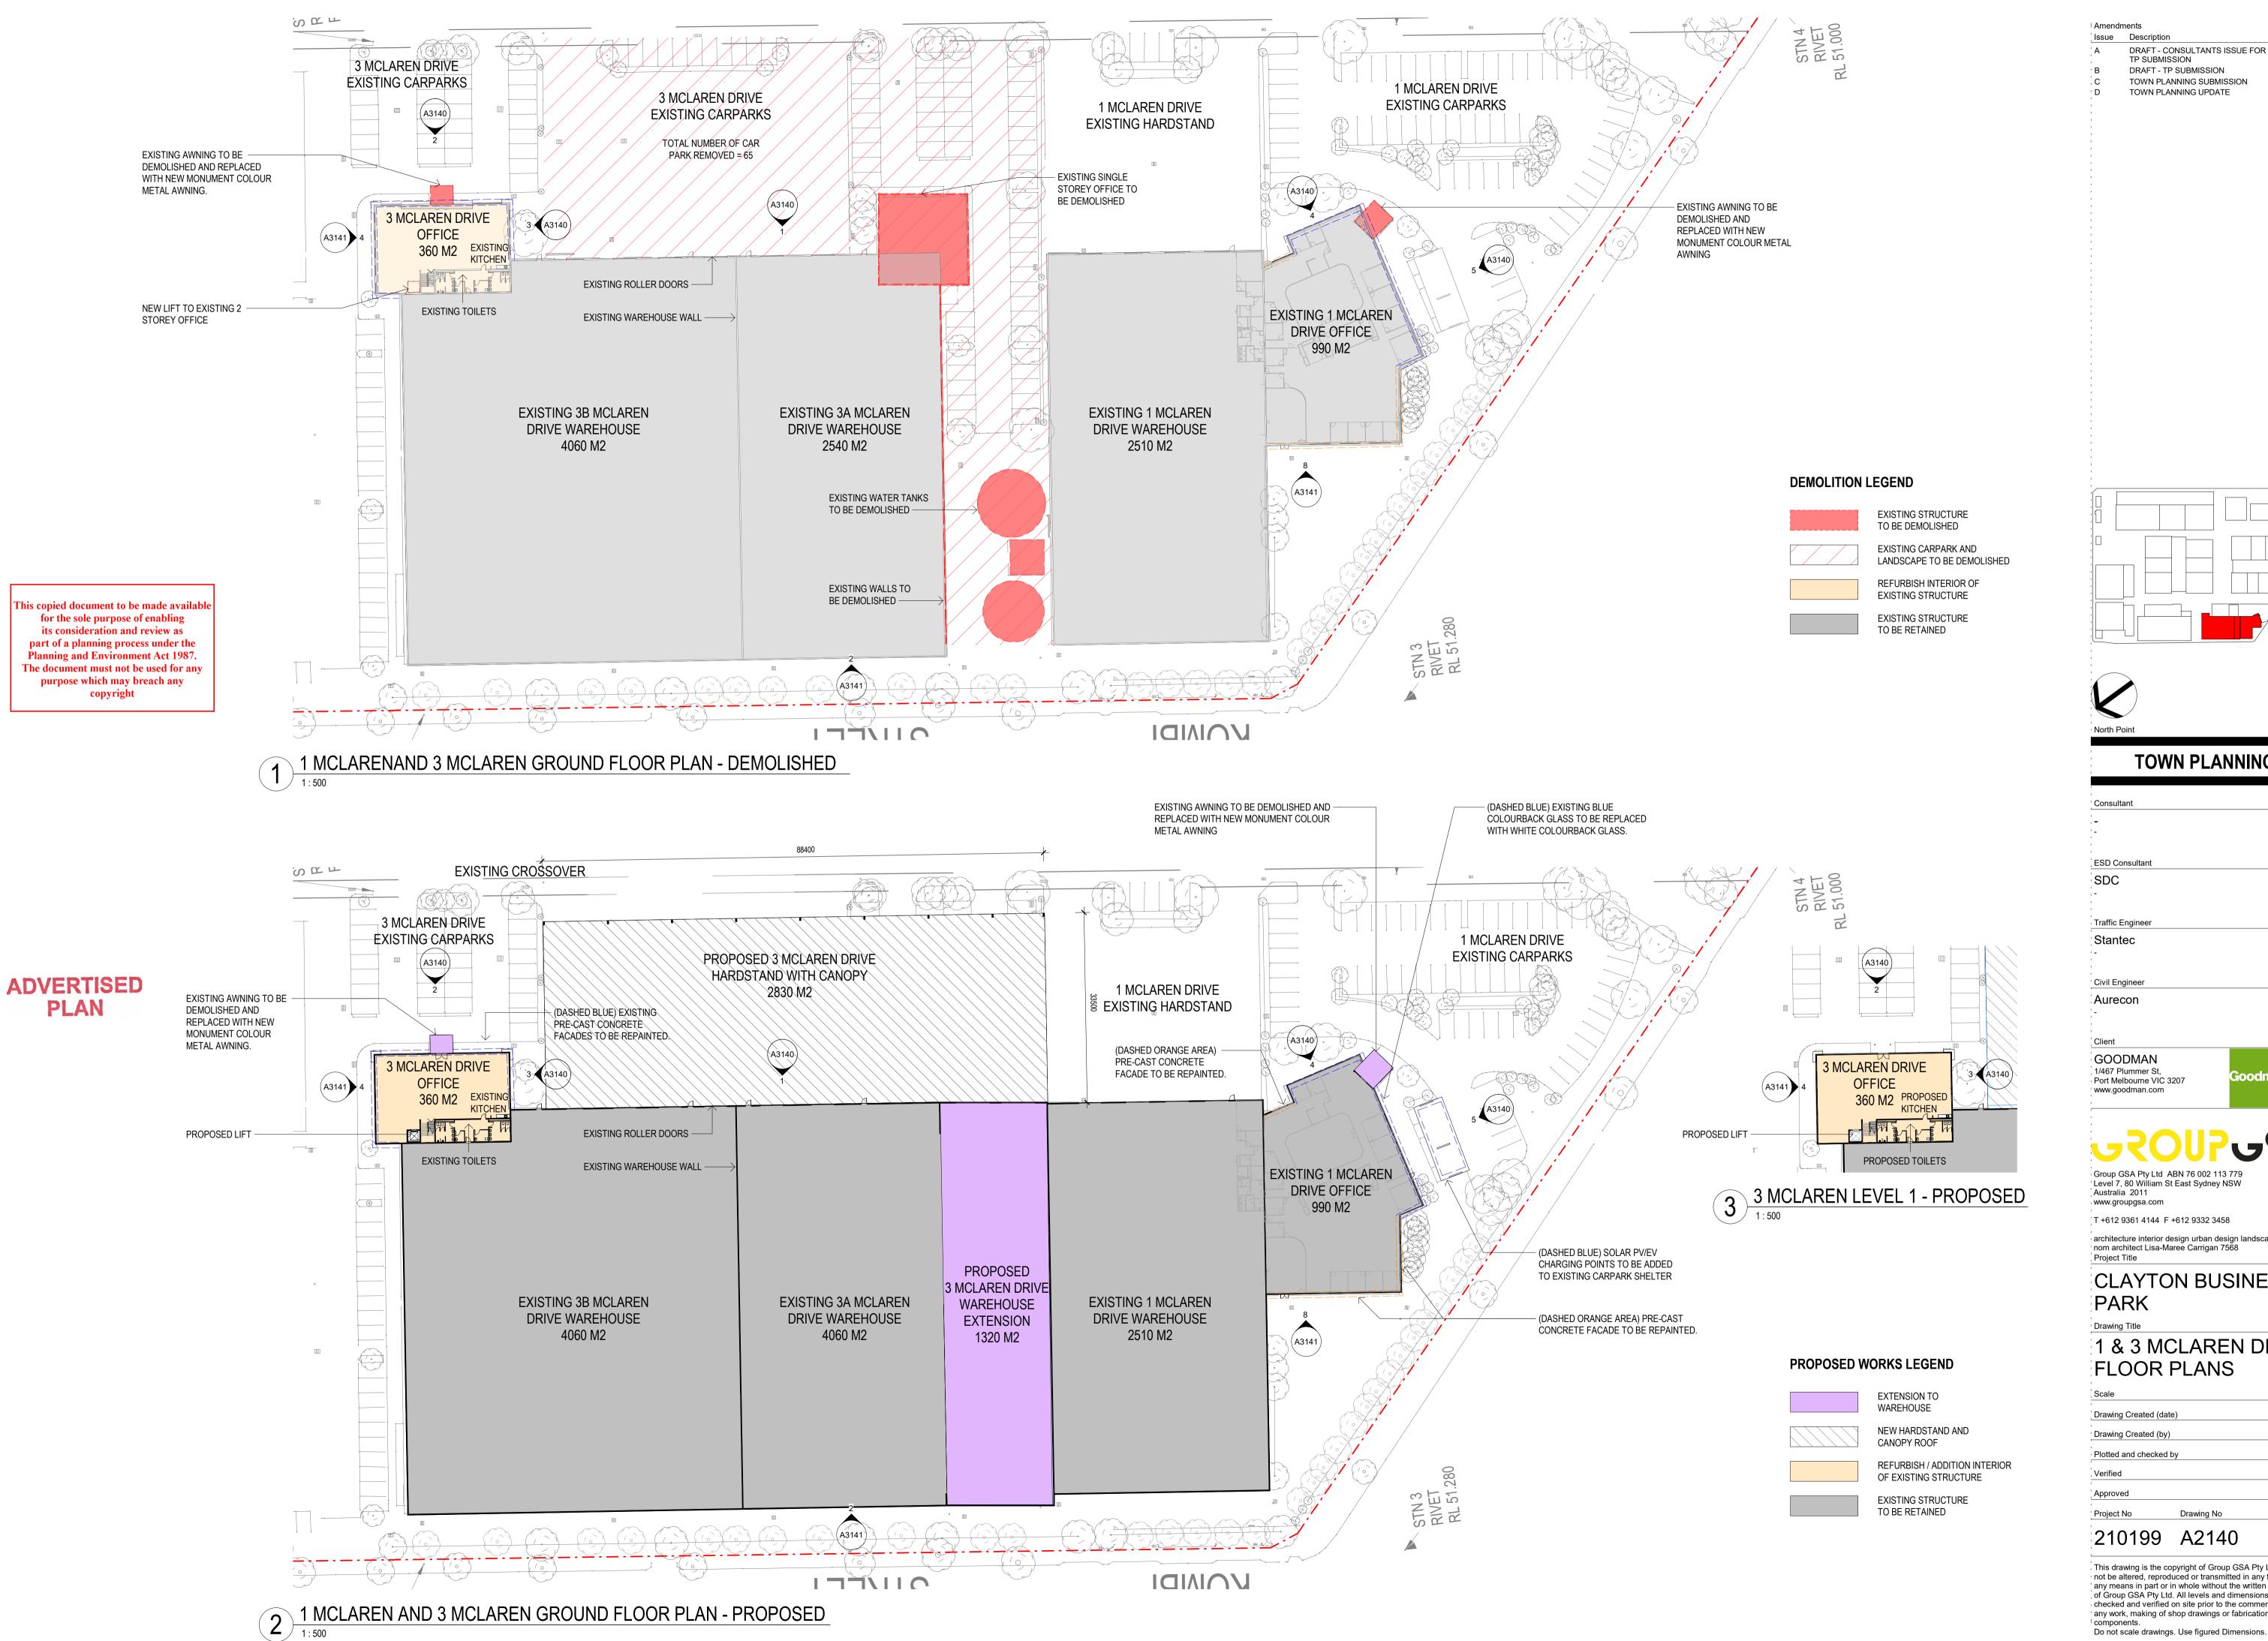

ADVERTISED PLAN

1 PRECINCT 1 - SITE PLAN
1: 1100

**TOWN PLANNING** ESD Consultant SDC Traffic Engineer Stantec Civil Engineer Aurecon GOODMAN 1/467 Plummer St, Port Melbourne VIC 3207 www.goodman.com

DRAFT - CONSULTANTS ISSUE FOR 02/02/2023

DRAFT - CONSULTANTS ISSUE FOR 26/05/2023

DRAFT - TP SUBMISSION TOWN PLANNING SUBMISSION

architecture interior design urban design landscape nom architect Lisa-Maree Carrigan 7568 Project Title **CLAYTON BUSINESS** PARK

Group GSA Pty Ltd ABN 76 002 113 779 Level 7, 80 William St East Sydney NSW

T +612 9361 4144 F +612 9332 3458

Drawing Title

Australia 2011 www.groupgsa.com

#### SITE PLAN - PRECINCT 1

Goodman

| 210199               | A2100      | D        |
|----------------------|------------|----------|
| Project No           | Drawing No | Issue    |
| Approved             |            | PK       |
| Verified             |            | PK       |
| Plotted and checked  | by         | KB       |
| Drawing Created (by) | )          | GroupGSA |
| Drawing Created (dat | e)         | 10/26/22 |
| Scale                |            | 1 : 1100 |

This drawing is the copyright of Group GSA Pty Ltd and may not be altered, reproduced or transmitted in any form or by any means in part or in whole without the written permission of Group GSA Pty Ltd. All levels and dimensions are to be checked and verified on site prior to the commencement of any work, making of shop drawings or fabrication of