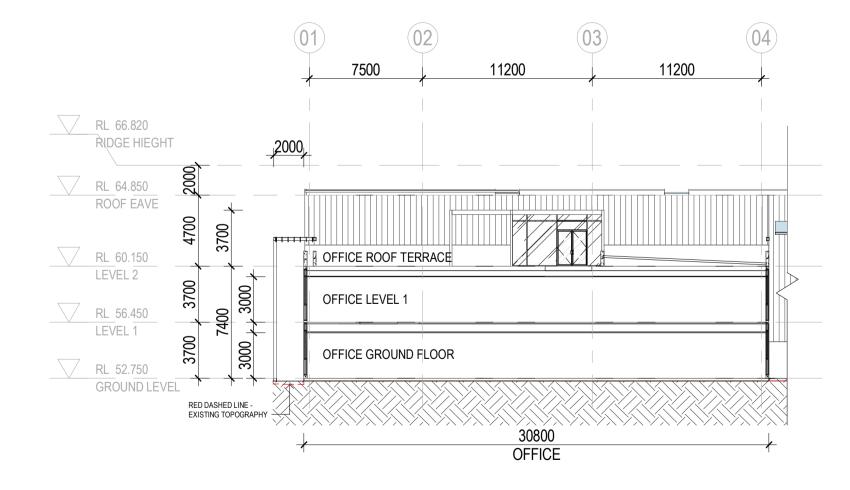

# 2 BUILDING SECTION 2 1:250

RL 69.972
RIDGE HEIGHT
RL 67.774
ROOF EAVE

WAREHOUSE
1490 CENTRE RD

OFFICE LEVEL 1

OFFICE GROUND FLOOR

DASHED RED. LINE OF EXISTING TOPOGRAPHY

OFFICE FACADE

OFFICE FACADE