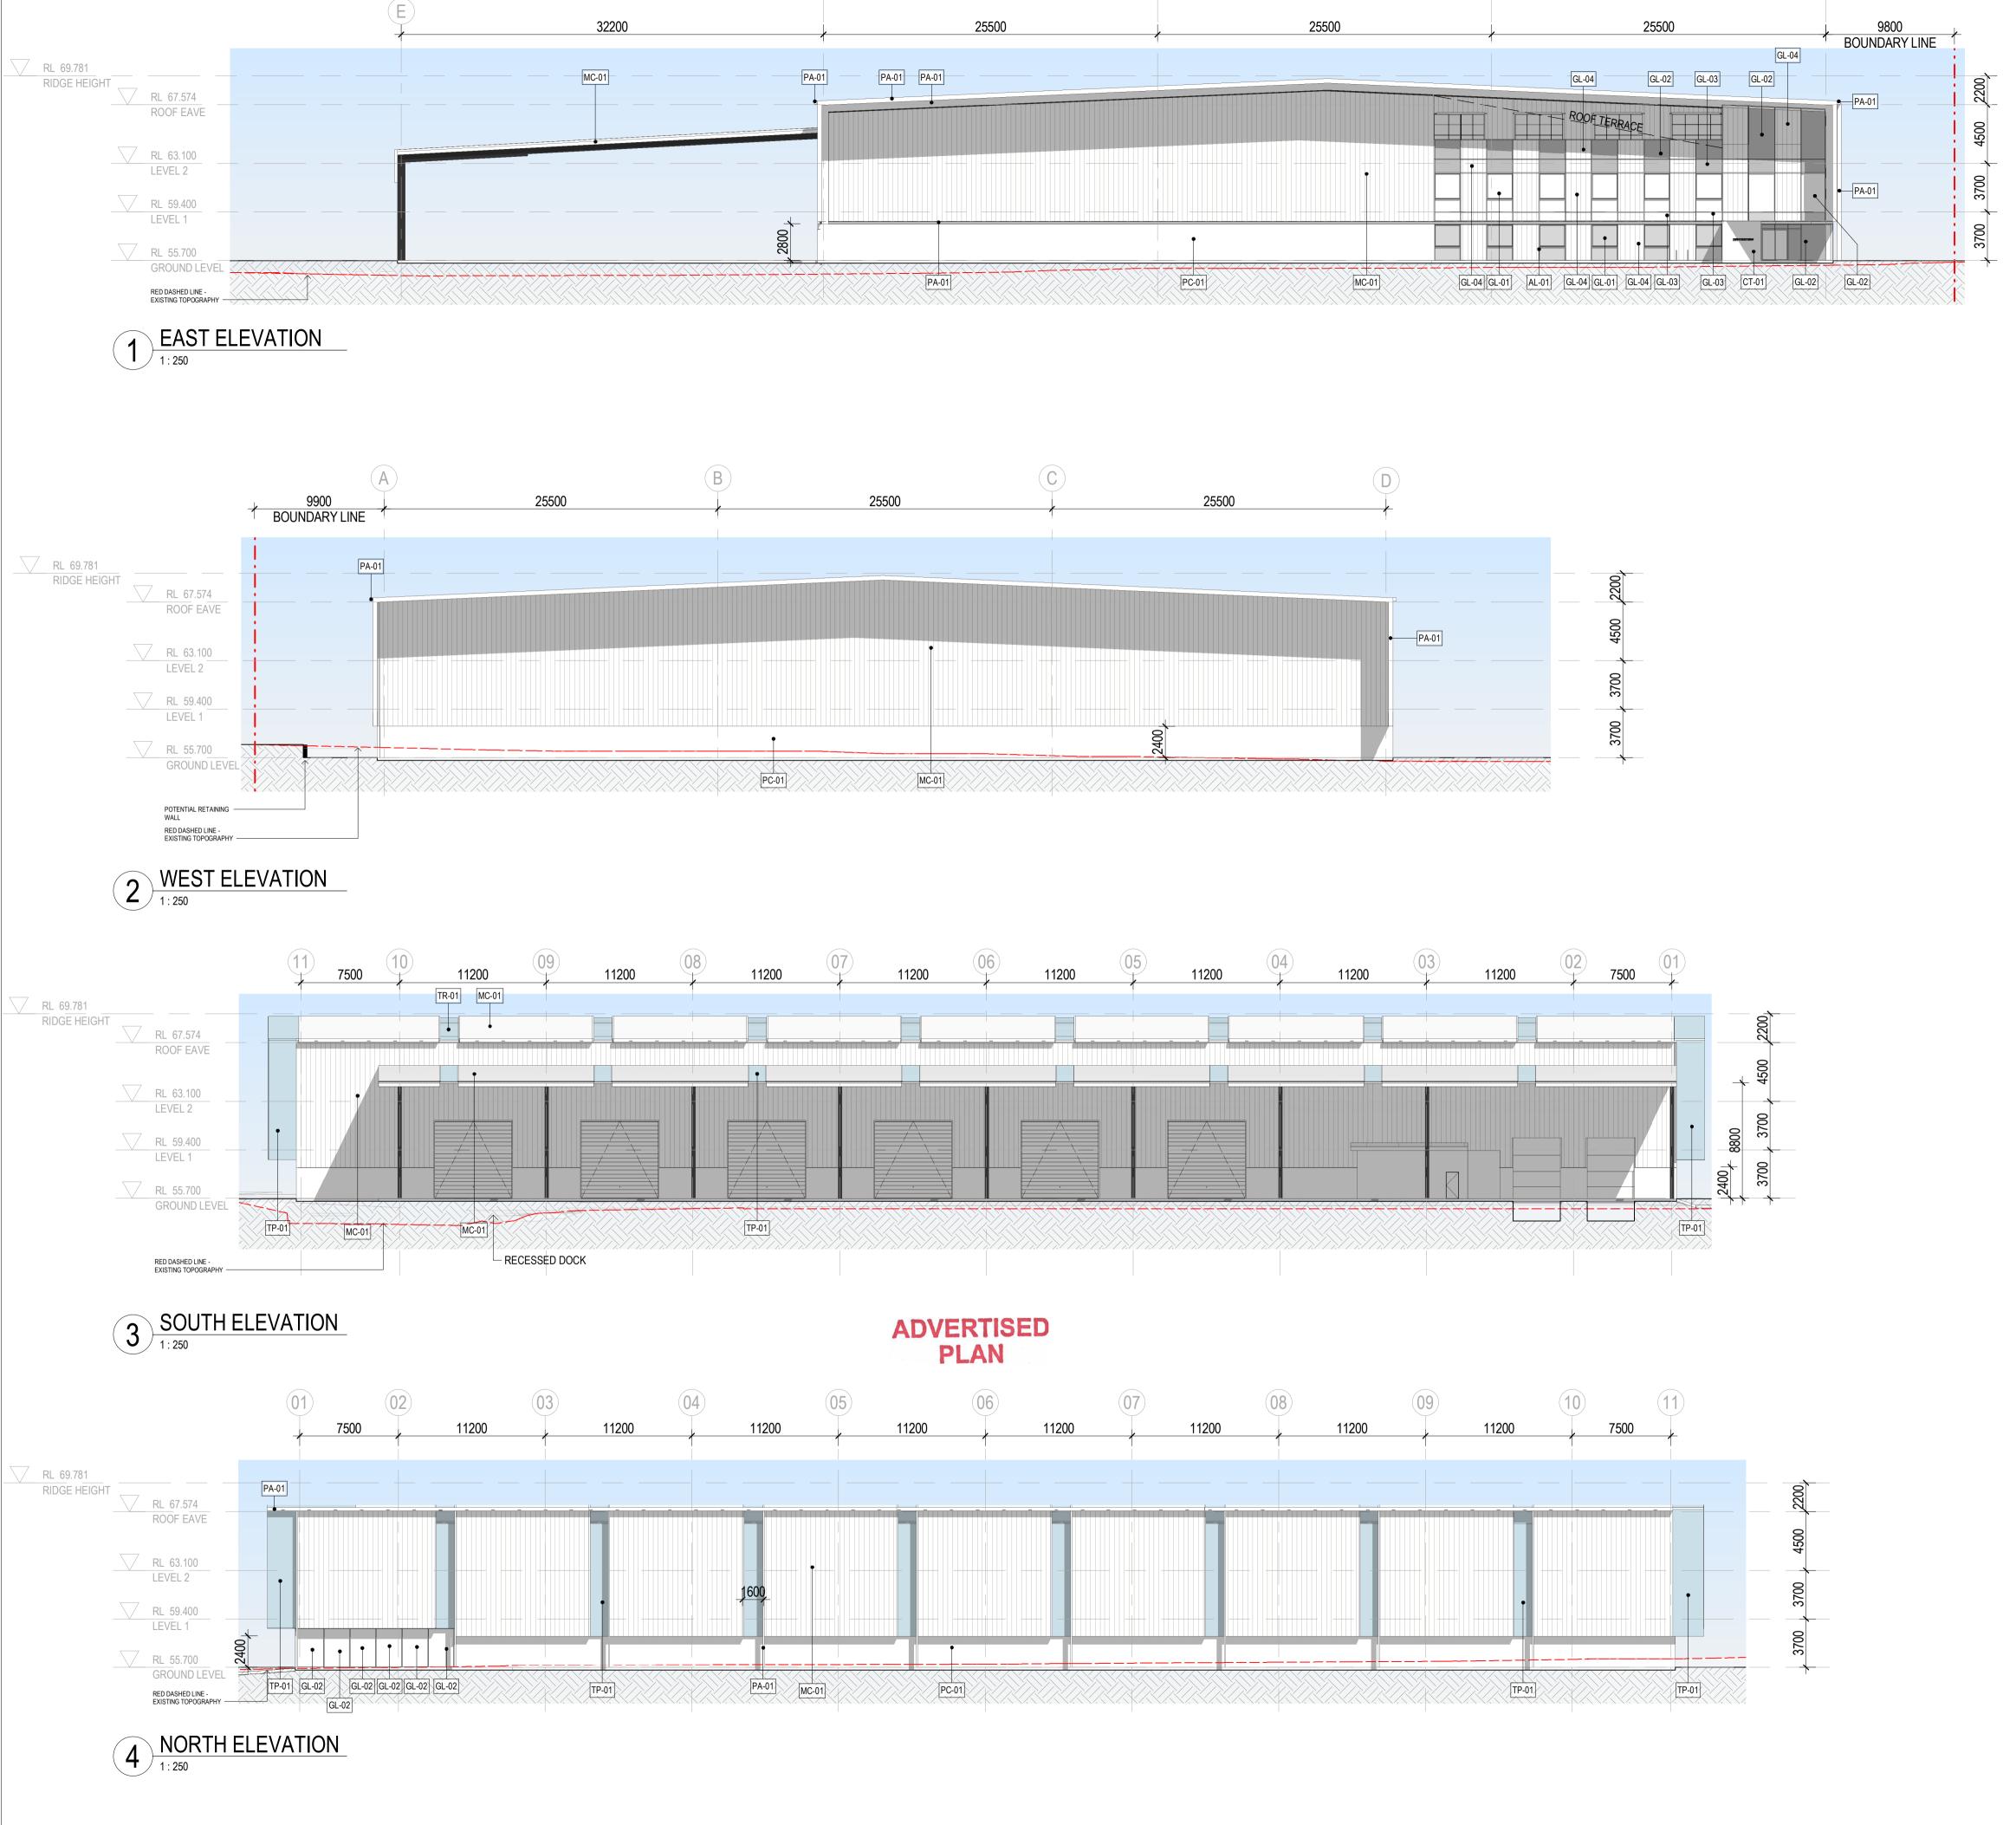

## PRECINCT 1 -ELEVATIONS

| Scale                  |            | 1 : 500  |
|------------------------|------------|----------|
| Drawing Created (dat   | te)        | XX/XX/XX |
| Drawing Created (by)   | )          | GroupGSA |
| Plotted and checked by |            | KB       |
| Verified               |            | PK       |
| Approved               |            | PK       |
| Project No             | Drawing No | Issue    |
| 210199                 | A3100      | C        |

any work, making of shop drawings or fabrication of components.

Do not scale drawings. Use figured Dimensions.

**LEGEND** ALUMINIUM WINDOW MULLION CT-01 CORTEN CLADDING OPERABLE WINDOW GLAZING GL-02 FIXED WINDOW GLAZING NON-TRANSPARENT GLAZING GL-03 GL-04 FRITTED GLAZING PAINTED FINISH - MONUMENT COLOUR PRECAST CONCRETE TP-01 TRANSLUCENT POLYCARBONATE TRANSLUCENT ROOF SHEETING METAL CLADDING - KLIP-LOCK STAINLESS STEEL WIRE