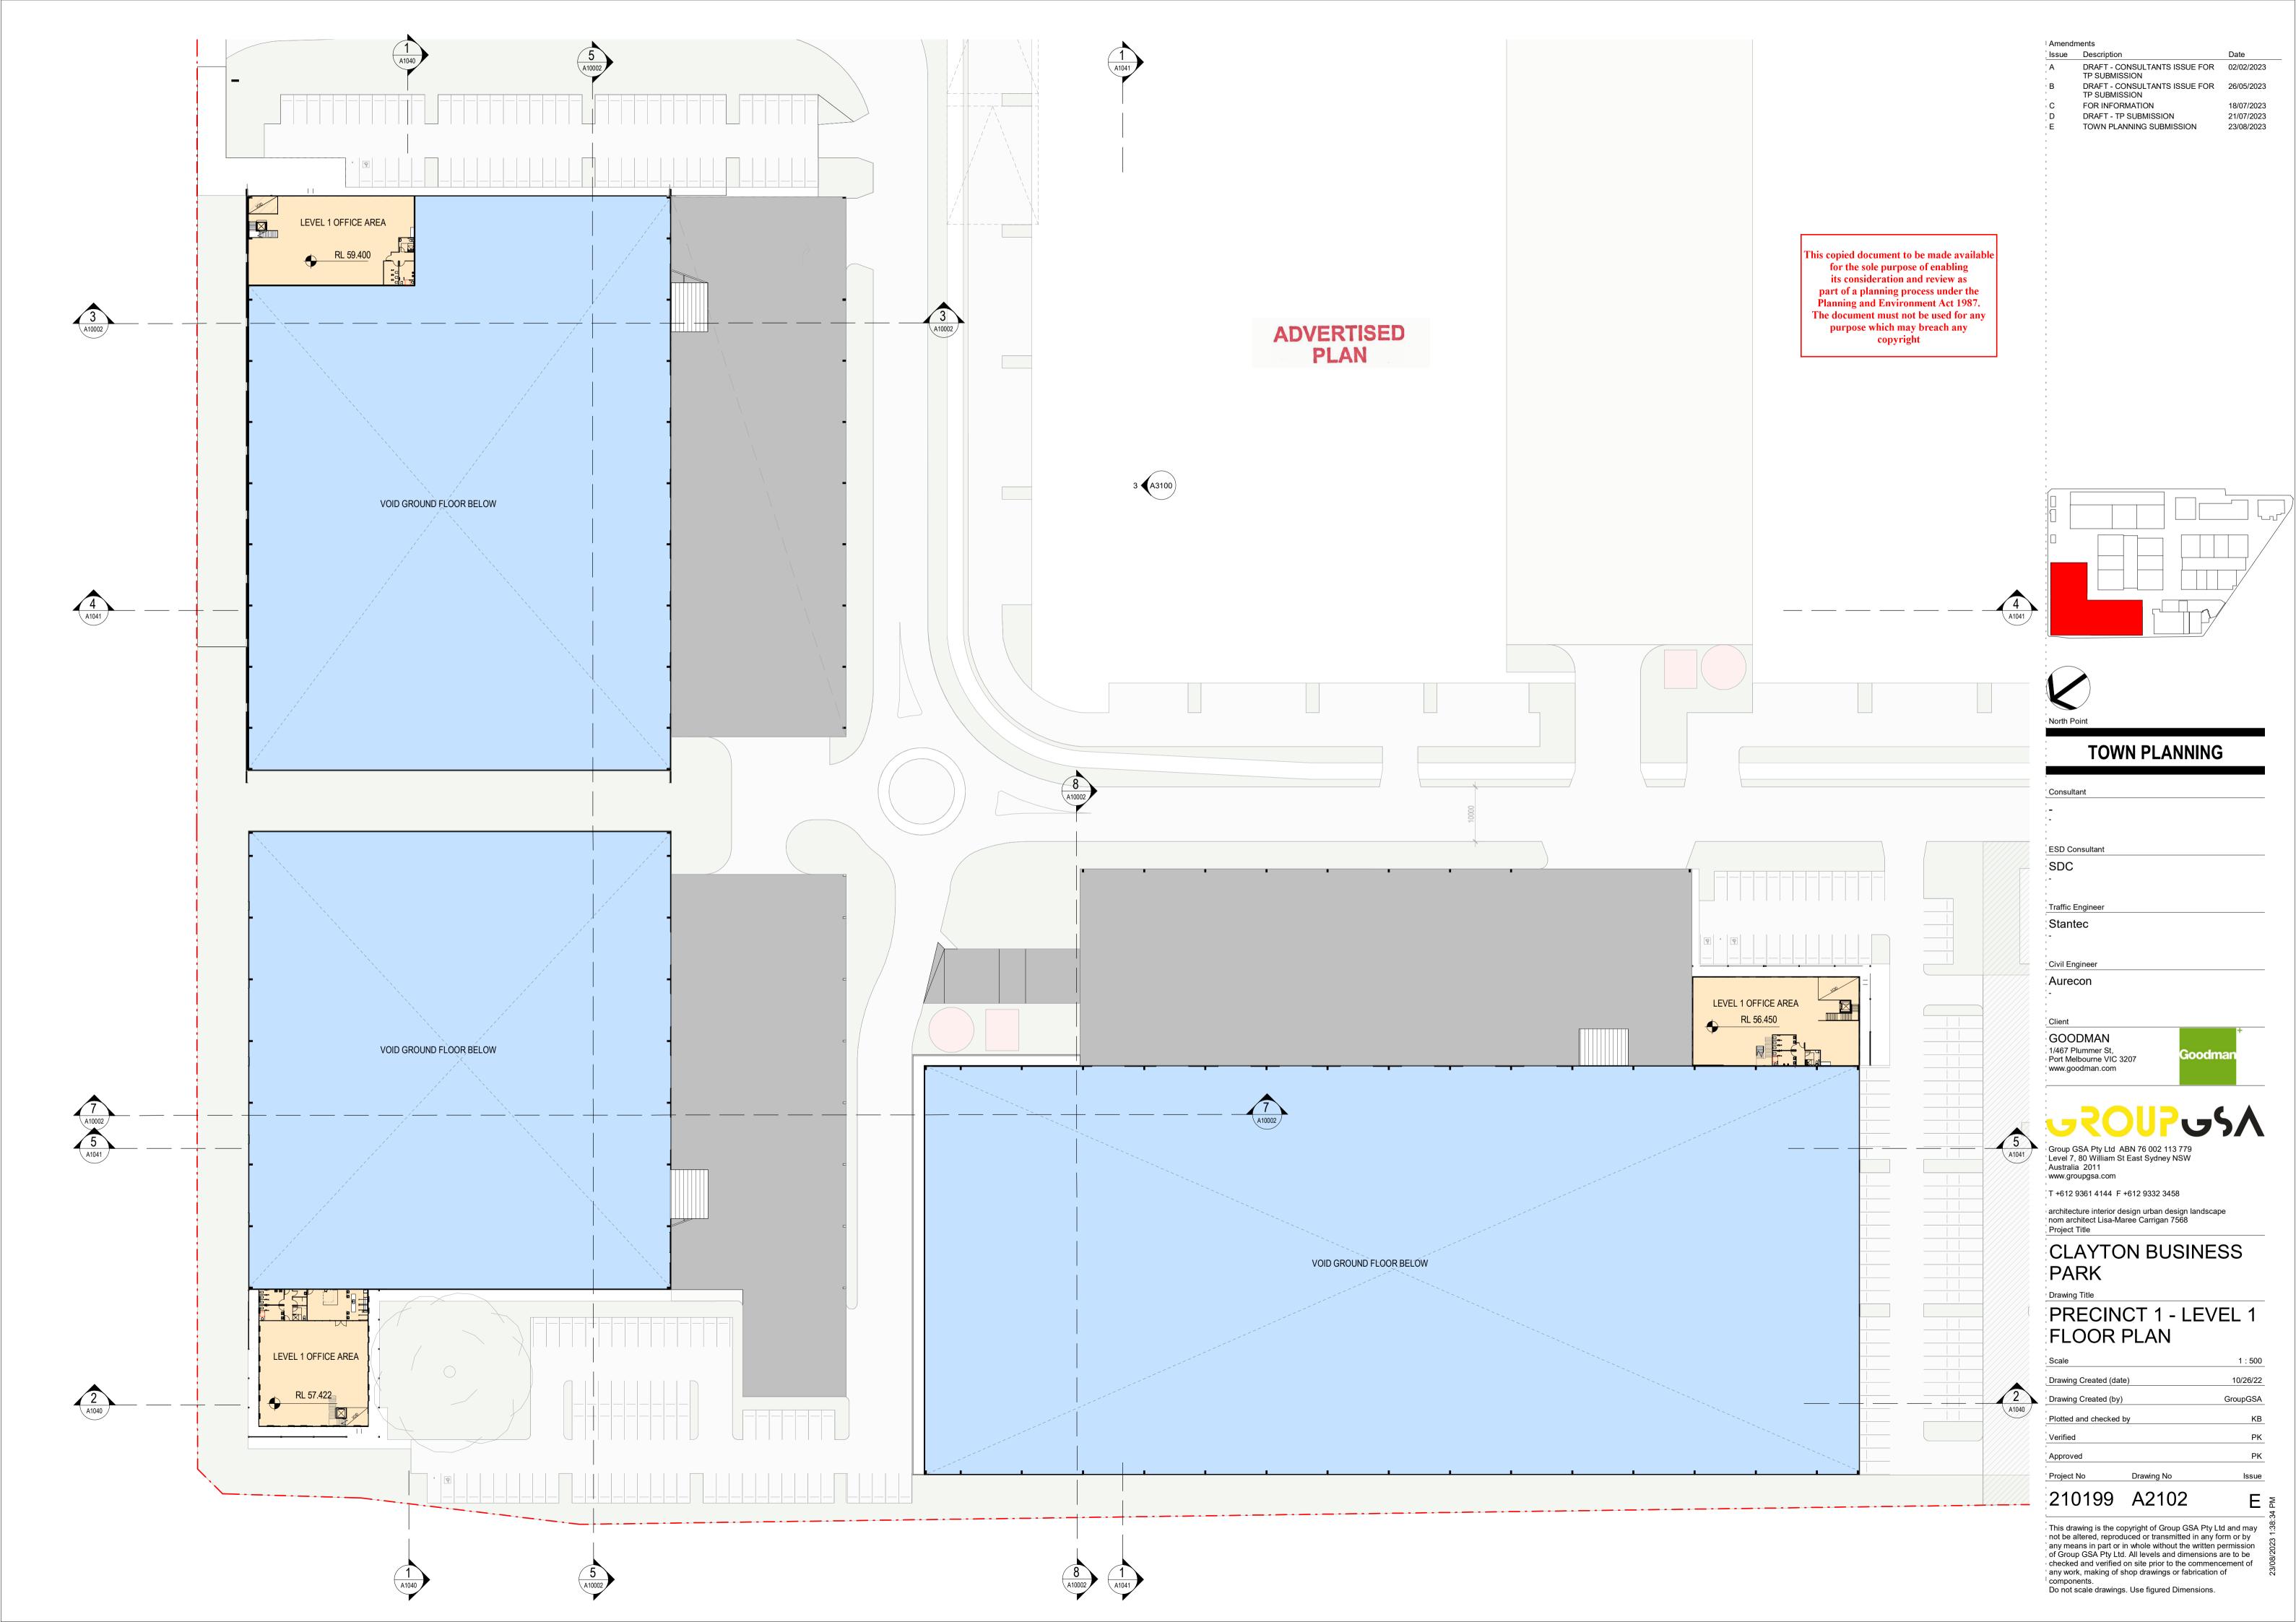

#### 1 & 3 MCLAREN DRIVE -FLOOR PLANS

| Scale            |            | 1:500    |
|------------------|------------|----------|
| Drawing Created  | (date)     | 05/24/23 |
| Drawing Created  | (by)       | GroupGSA |
| Plotted and chec | ked by     | KB       |
| Verified         |            | PK       |
| Approved         |            | PK       |
| Project No       | Drawing No | Issue    |
|                  |            |          |