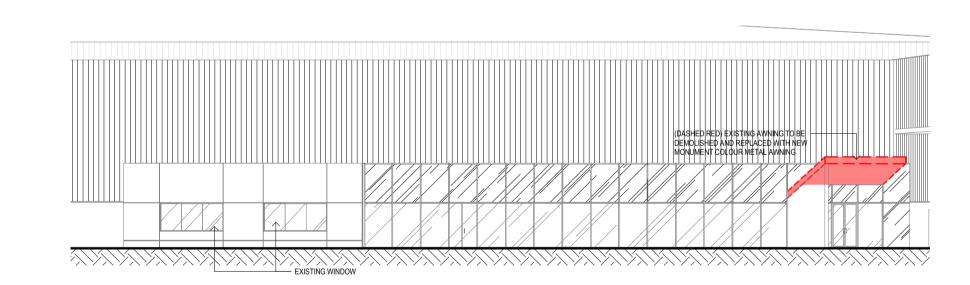

1 & 3 MCLAREN DRIVE -PROPOSED ELEVATIONS

| Scale             |            | As indicated |
|-------------------|------------|--------------|
| Drawing Created ( | date)      | 05/24/23     |
| Drawing Created ( | by)        | GroupGSA     |
| Plotted and check | ed by      | КВ           |
| Verified          |            | PK           |
| Approved          |            | PK           |
| Project No        | Drawing No | Issue        |
|                   |            |              |