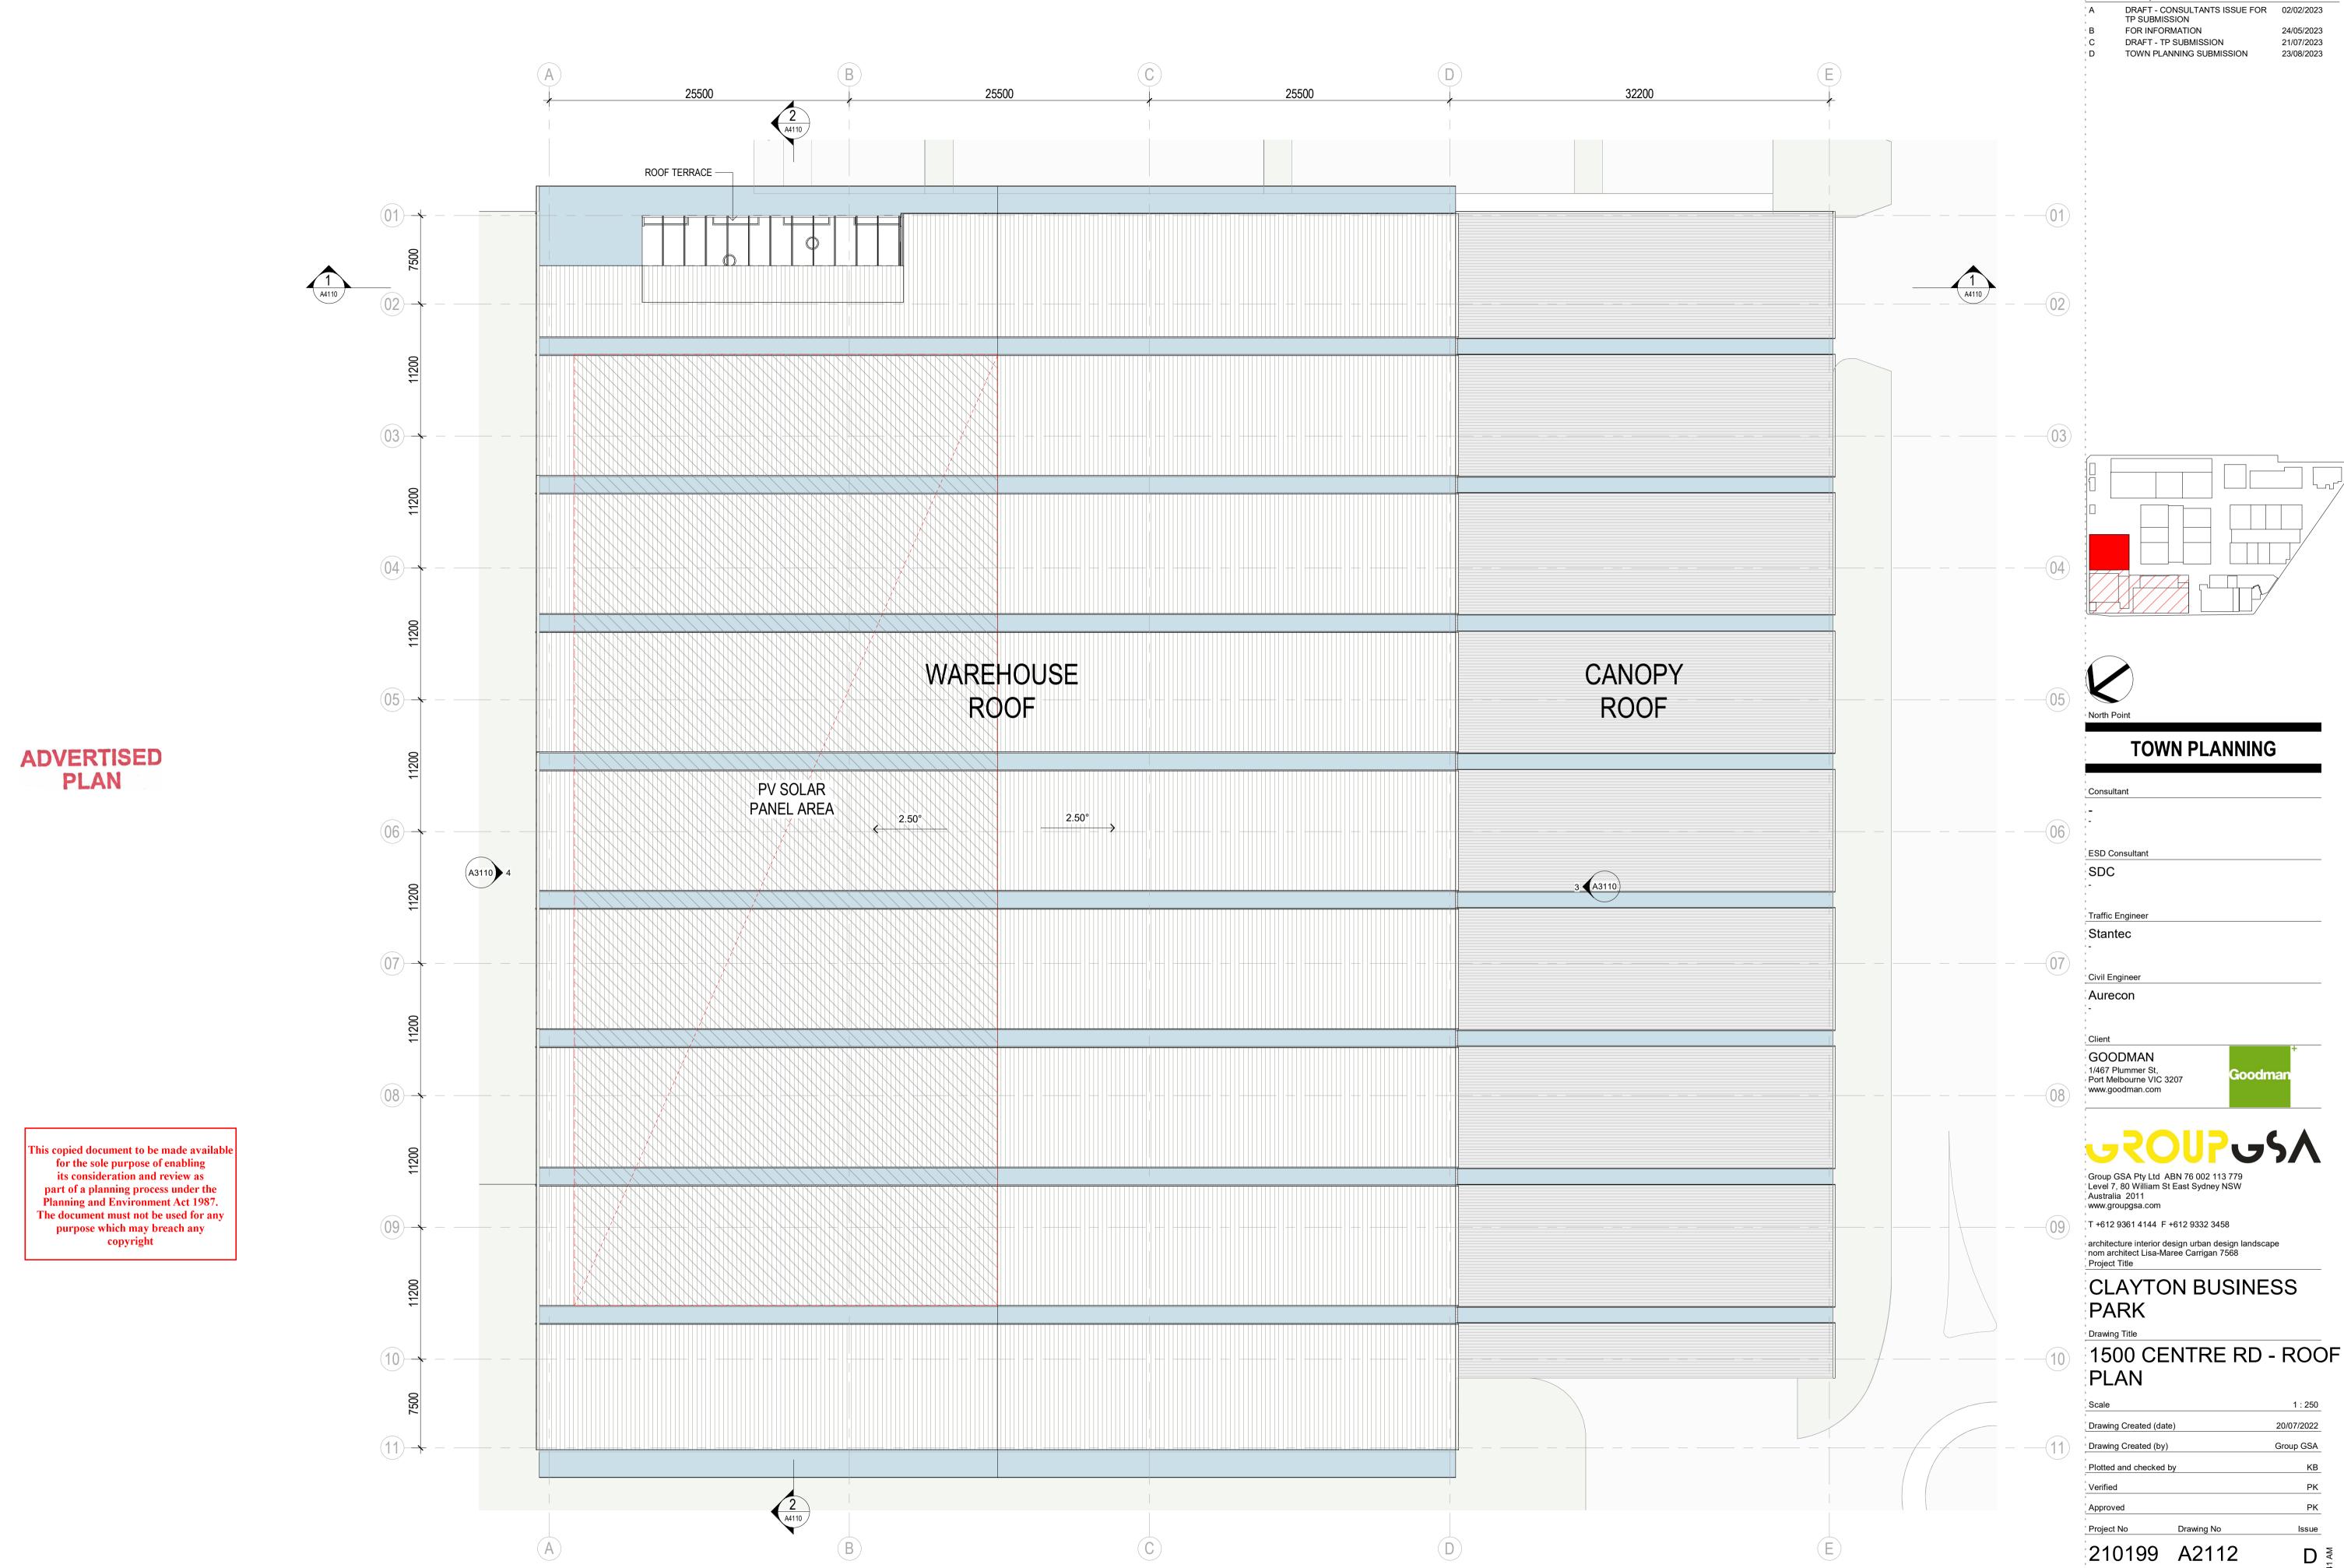

Do not scale drawings. Use figured Dimensions.

Goodman

1:250

D \frac{1}{2}

20/07/2022

Group GSA

21/07/2023 23/08/2023

108700 25500 32200 25500 02 03 04 A3120 4 WAREHOUSE PV SOLAR PANEL AREA ROOF CANOPY ROOF 06 2.5° 2.5° 08) 4 A4120 3.0°

Issue Description

FOR INFORMATION

DRAFT - TP SUBMISSION TOWN PLANNING SUBMISSION

DRAFT

Goodman

ESD Consultant

Stantec

Civil Engineer
Aurecon

GOODMAN

www.goodman.com

Australia 2011 www.groupgsa.com

Project Title

PARK

Drawing Title

PLAN

Drawing Created (date)
Drawing Created (by)

Plotted and checked by

1/467 Plummer St, Port Melbourne VIC 3207

Group GSA Pty Ltd ABN 76 002 113 779 Level 7, 80 William St East Sydney NSW

T +612 9361 4144 F +612 9332 3458

architecture interior design urban design landscape non architect Lisa-Maree Carrigan 7568

**CLAYTON BUSINESS** 

1490 CENTRE RD - ROOF

Drawing No

This drawing is the copyright of Group GSA Pty Ltd and may not be altered, reproduced or transmitted in any form or by

any means in part or in whole without the written permission of Group GSA Pty Ltd. All levels and dimensions are to be checked and verified on site prior to the commencement of any work, making of shop drawings or fabrication of components.

Do not scale drawings. Use figured Dimensions.

210199 A2122

1:250

Group GSA

DRAFT - CONSULTANTS ISSUE FOR 02/02/2023
TP SUBMISSION

DRAFT - CONSULTANTS ISSUE FOR 26/05/2023 TP SUBMISSION

24/05/2023

21/07/2023 23/08/2023