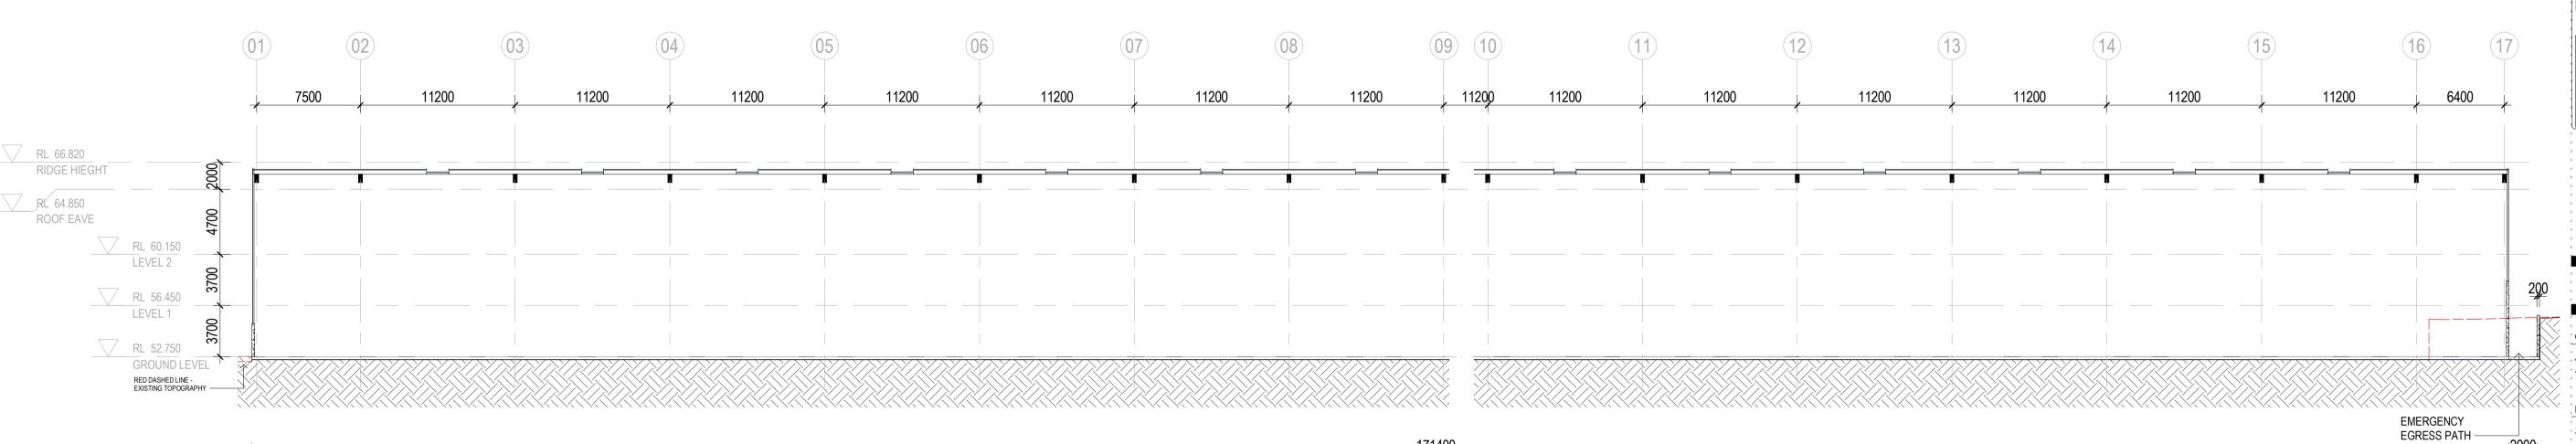

Dĕ

1 BUILDING SECTION 1

171400

WAREHOUSE

2 BUILDING SECTION 2
1:250

**ADVERTISED** PLAN

3 BUILDING SECTION 3

This copied document to be made available for the sole purpose of enabling its consideration and review as part of a planning process under the Planning and Environment Act 1987. The document must not be used for any purpose which may breach any copyright