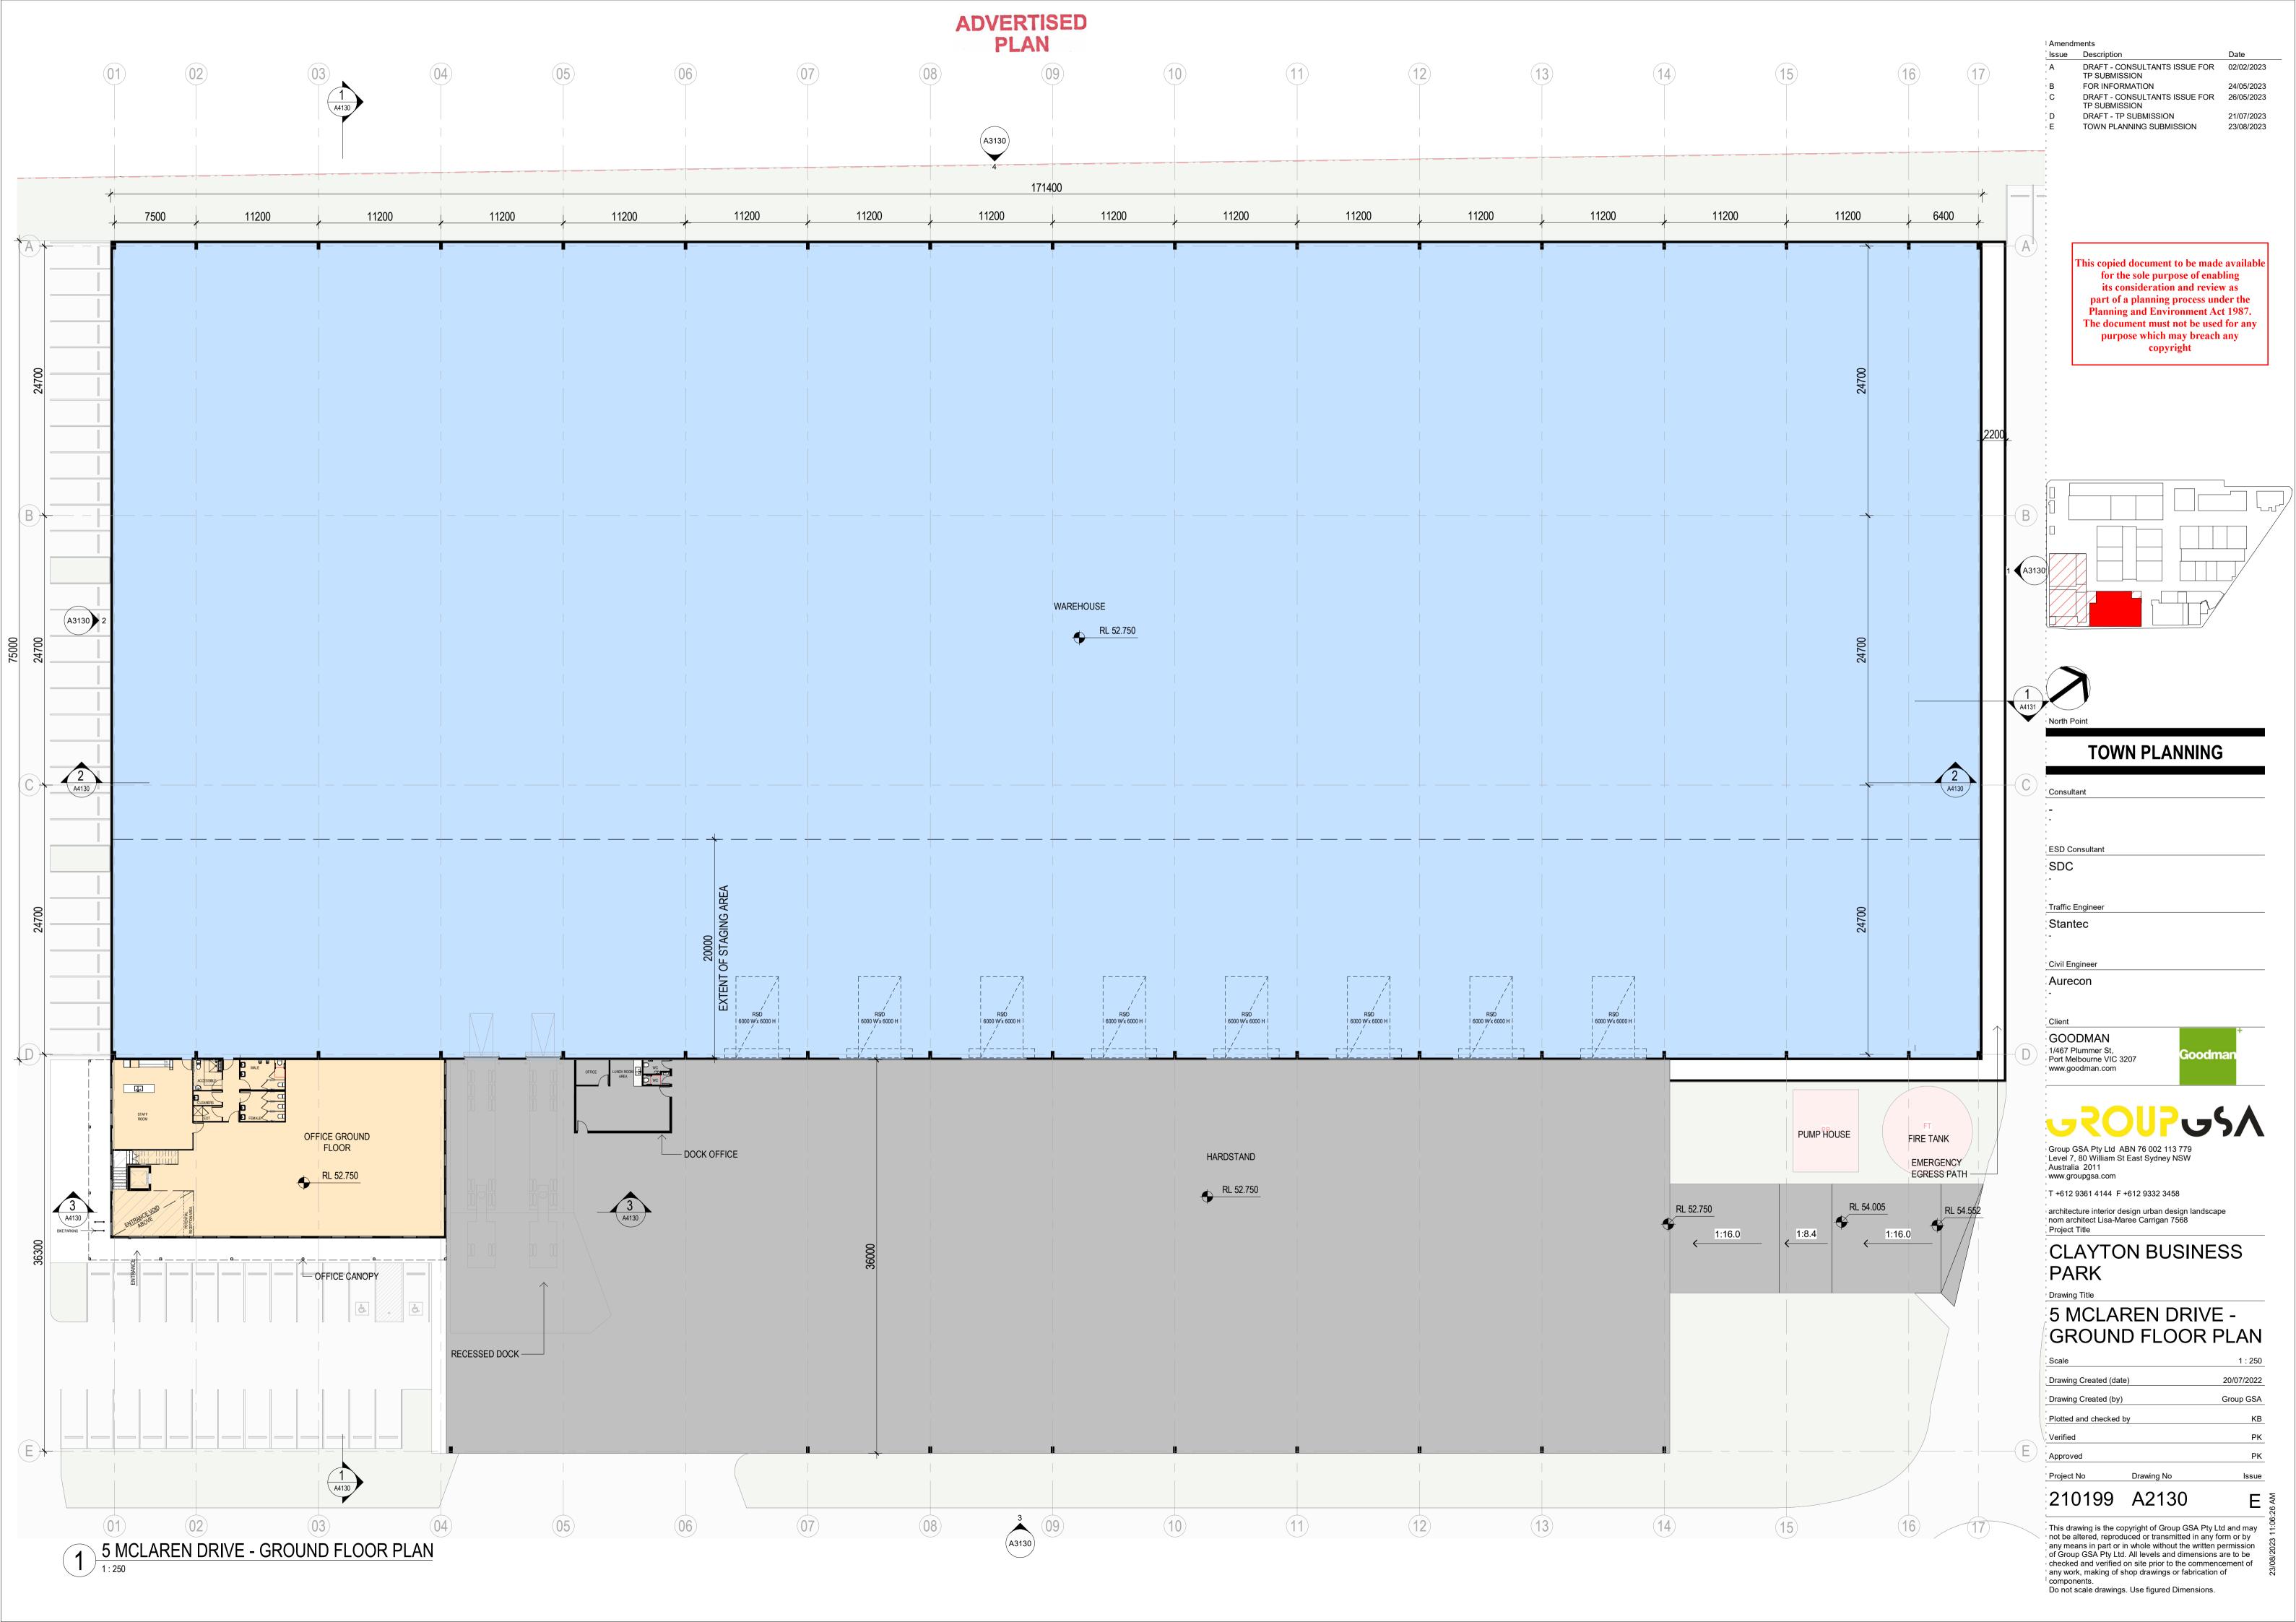

#### 1 & 3 MCLAREN DRIVE -FLOOR PLANS

| Scale            |            | 1:500    |
|------------------|------------|----------|
| Drawing Created  | (date)     | 05/24/23 |
| Drawing Created  | (by)       | GroupGSA |
| Plotted and chec | ked by     | KB       |
| Verified         |            | PK       |
| Approved         |            | PK       |
| Project No       | Drawing No | Issue    |
|                  |            |          |