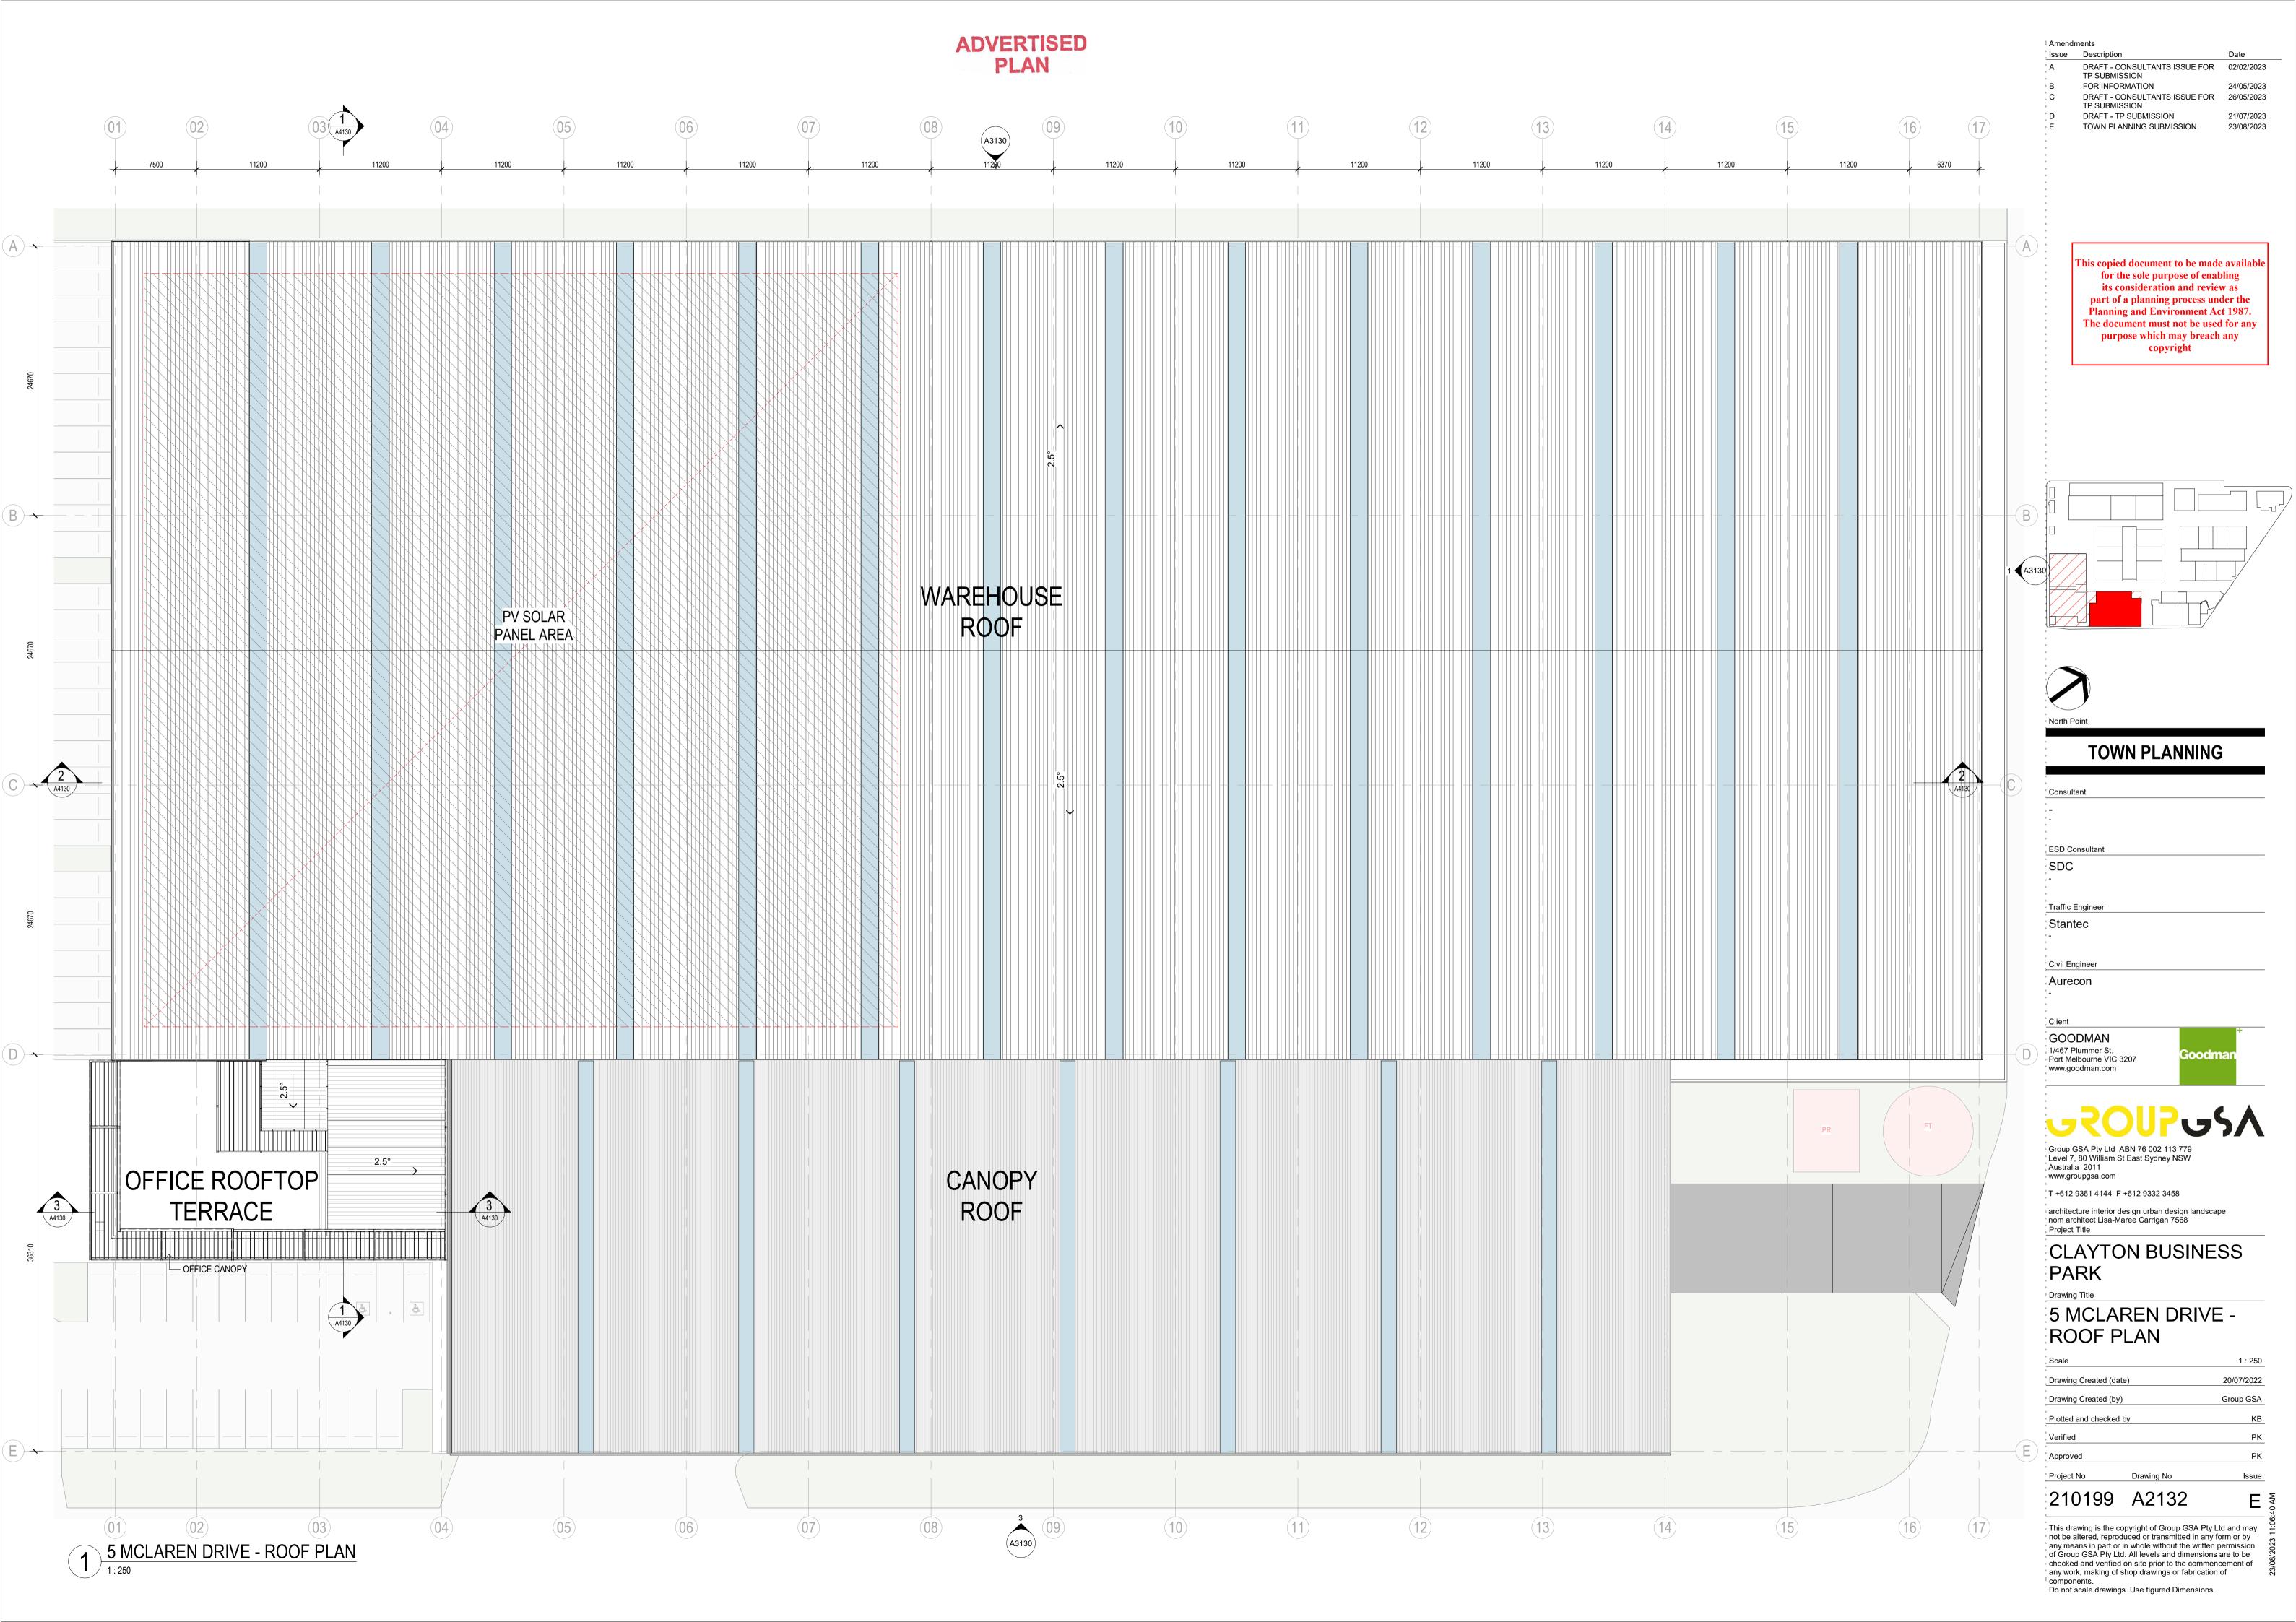

## 5 MCLAREN DRIVE -SECTIONS

| 210199                 | A4130      | D          |
|------------------------|------------|------------|
| Project No             | Drawing No | Issue      |
| Approved               |            | PK         |
| Verified               |            | PK         |
| Plotted and checked by |            | KB         |
| Drawing Created (by)   |            | Group GSA  |
| Drawing Created (date) |            | 20/07/2022 |
| Scale                  |            | 1 : 250    |