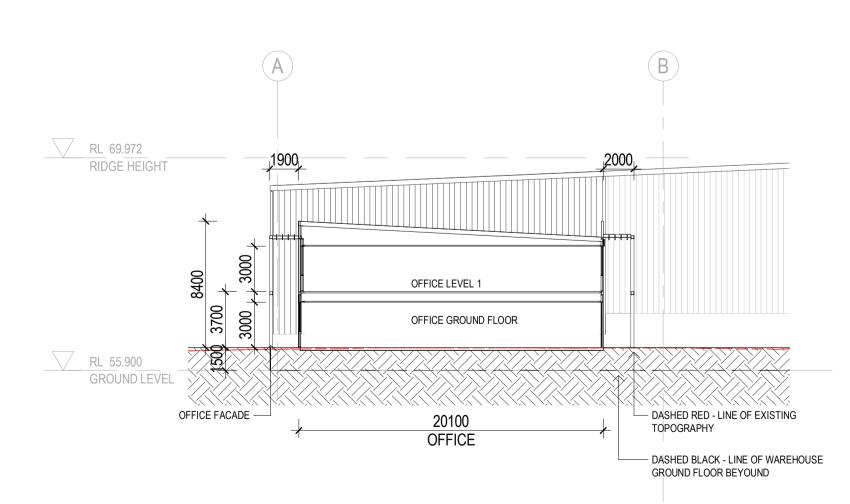

# 2 BUILDING SECTION 2 1:250

RL 69.972
RIDGE HEIGHT
RL 67.774
ROOF EAVE

WAREHOUSE
1490 CENTRE RD

OFFICE LEVEL 1

OFFICE GROUND FLOOR

DASHED RED. LINE OF EXISTING TOPOGRAPHY

OFFICE FACADE

OFFICE FACADE

OFFICE FACADE

3 BUILDING SECTION 3

This copied document to be made available for the sole purpose of enabling its consideration and review as part of a planning process under the Planning and Environment Act 1987.