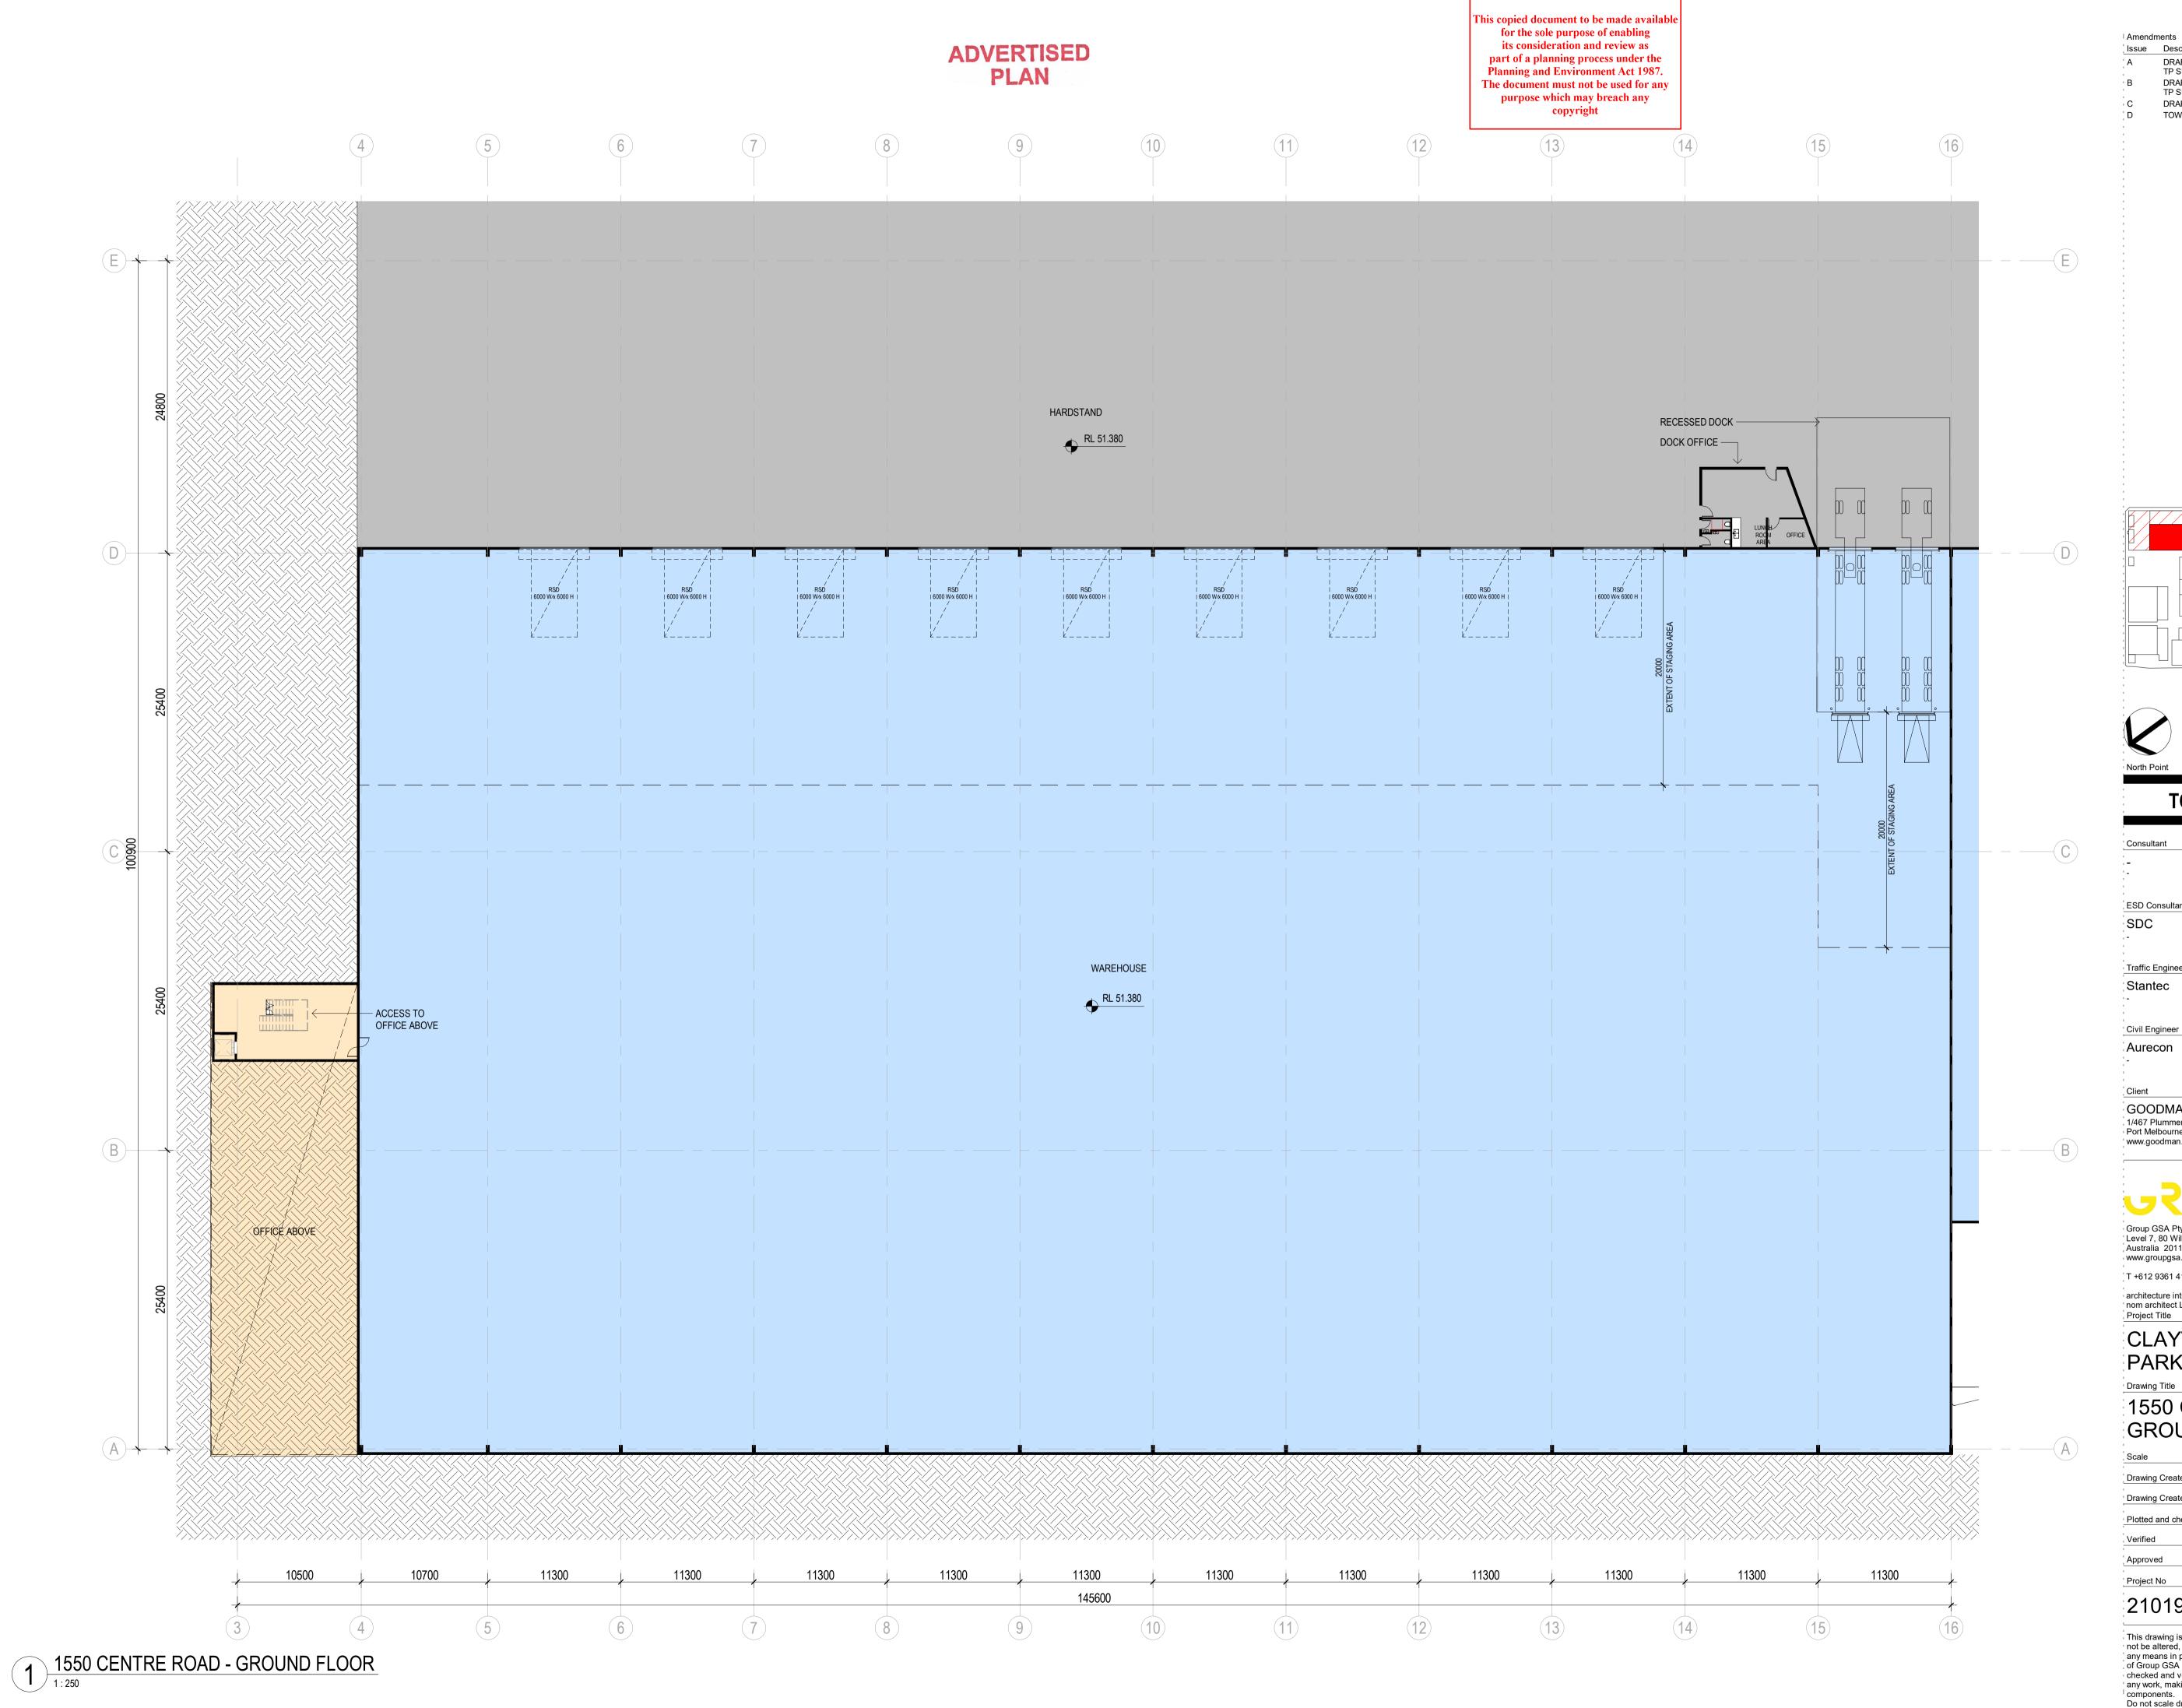

#### **CLAYTON BUSINESS** PARK

Drawing Title

#### 1550 CENTRE ROAD -GROUND FLOOR PLAN

| 210199               | A2310      | D          |
|----------------------|------------|------------|
| Project No           | Drawing No | Issue      |
| Approved             |            | PK         |
| Verified             |            | PK         |
| Plotted and checked  | by         | КВ         |
| Drawing Created (by) | )          | Group GSA  |
| Drawing Created (dat | te)        | 11/11/2022 |
| Scale                |            | 1:250      |