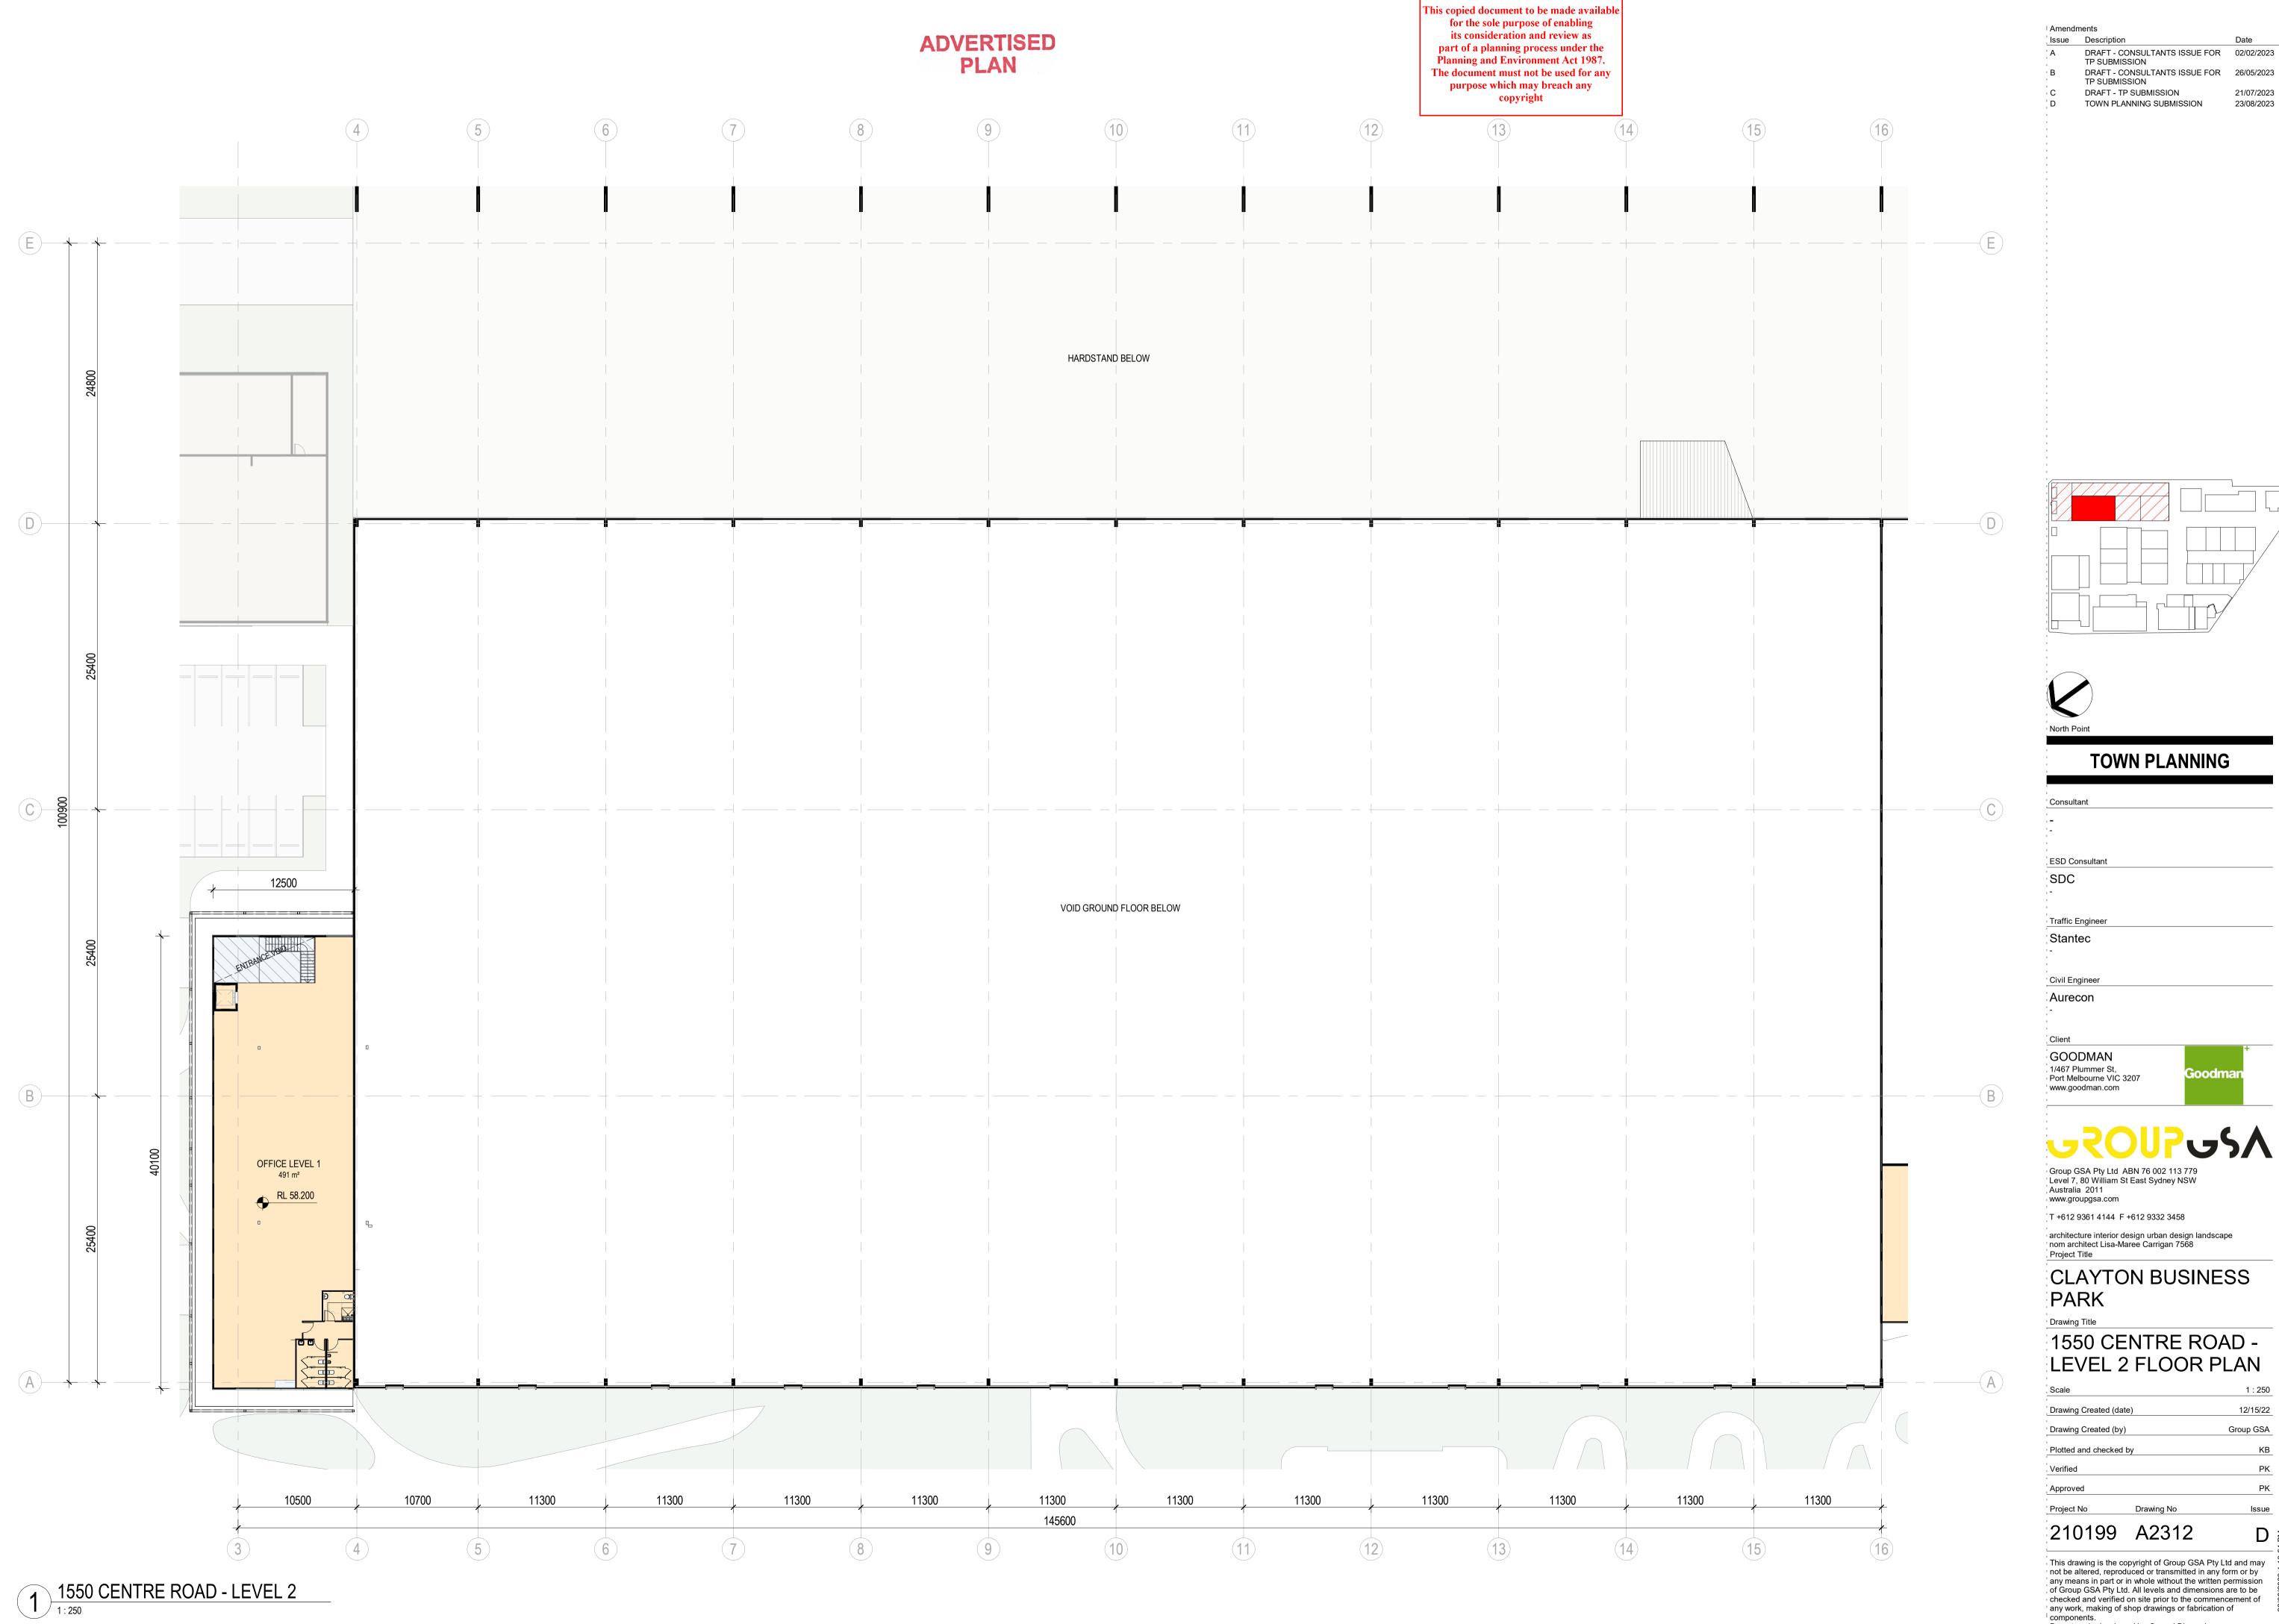

#### **CLAYTON BUSINESS** PARK

Drawing Title

#### 1550 CENTRE ROAD -GROUND FLOOR PLAN

| 210199               | A2310      | D          |
|----------------------|------------|------------|
| Project No           | Drawing No | Issue      |
| Approved             |            | PK         |
| Verified             |            | PK         |
| Plotted and checked  | by         | КВ         |
| Drawing Created (by) | )          | Group GSA  |
| Drawing Created (dat | te)        | 11/11/2022 |
| Scale                |            | 1:250      |

any work, making of shop drawings or fabrication of components. Do not scale drawings. Use figured Dimensions.

This copied document to be made available for the sole purpose of enabling ADVERTISED PLAN its consideration and review as part of a planning process under the Planning and Environment Act 1987.
The document must not be used for any purpose which may breach any copyright (15) HARDSTAND BELOW DOCK OFFICE — (D)-SHADING STRUCTURE — VOID GROUND FLOOR BELOW **ENTRANCE** OFFICE GROUND FLOOR 491 m² RL 54.500 COLUMNS OF EXISTING STRUCTURE.