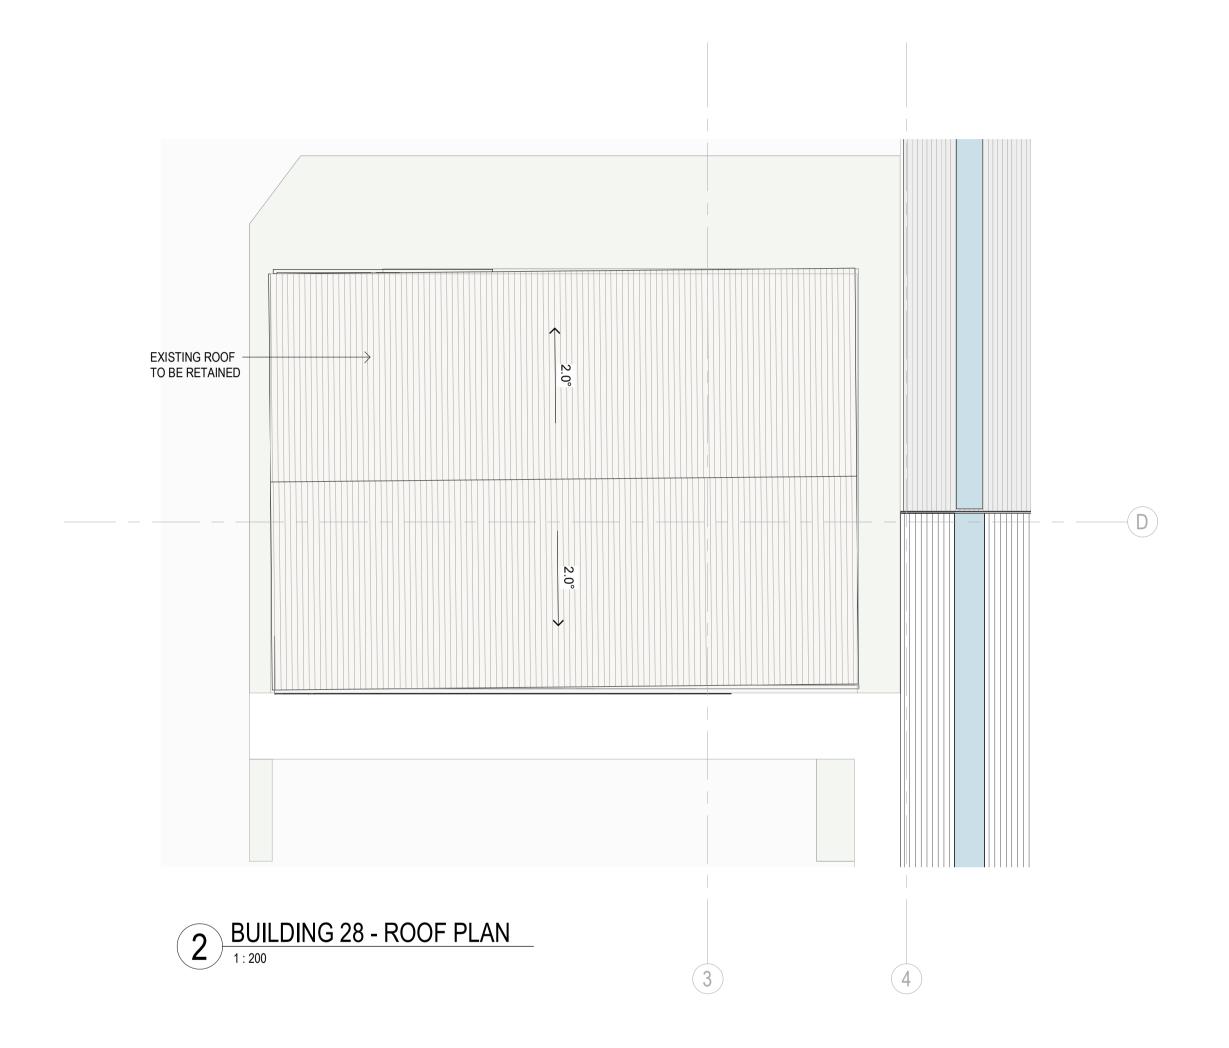

#### **BUILDING 28 - PLANS**

| 210199               | <u> </u>   | D         |
|----------------------|------------|-----------|
| Project No           | Drawing No | Issue     |
| Approved             |            | PK        |
| Verified             |            | Pk        |
| Plotted and checked  | by         | KE        |
| Drawing Created (by) | )          | Group GSA |
| Drawing Created (dat | te)        | 05/25/23  |
| Scale                |            | 1 : 200   |