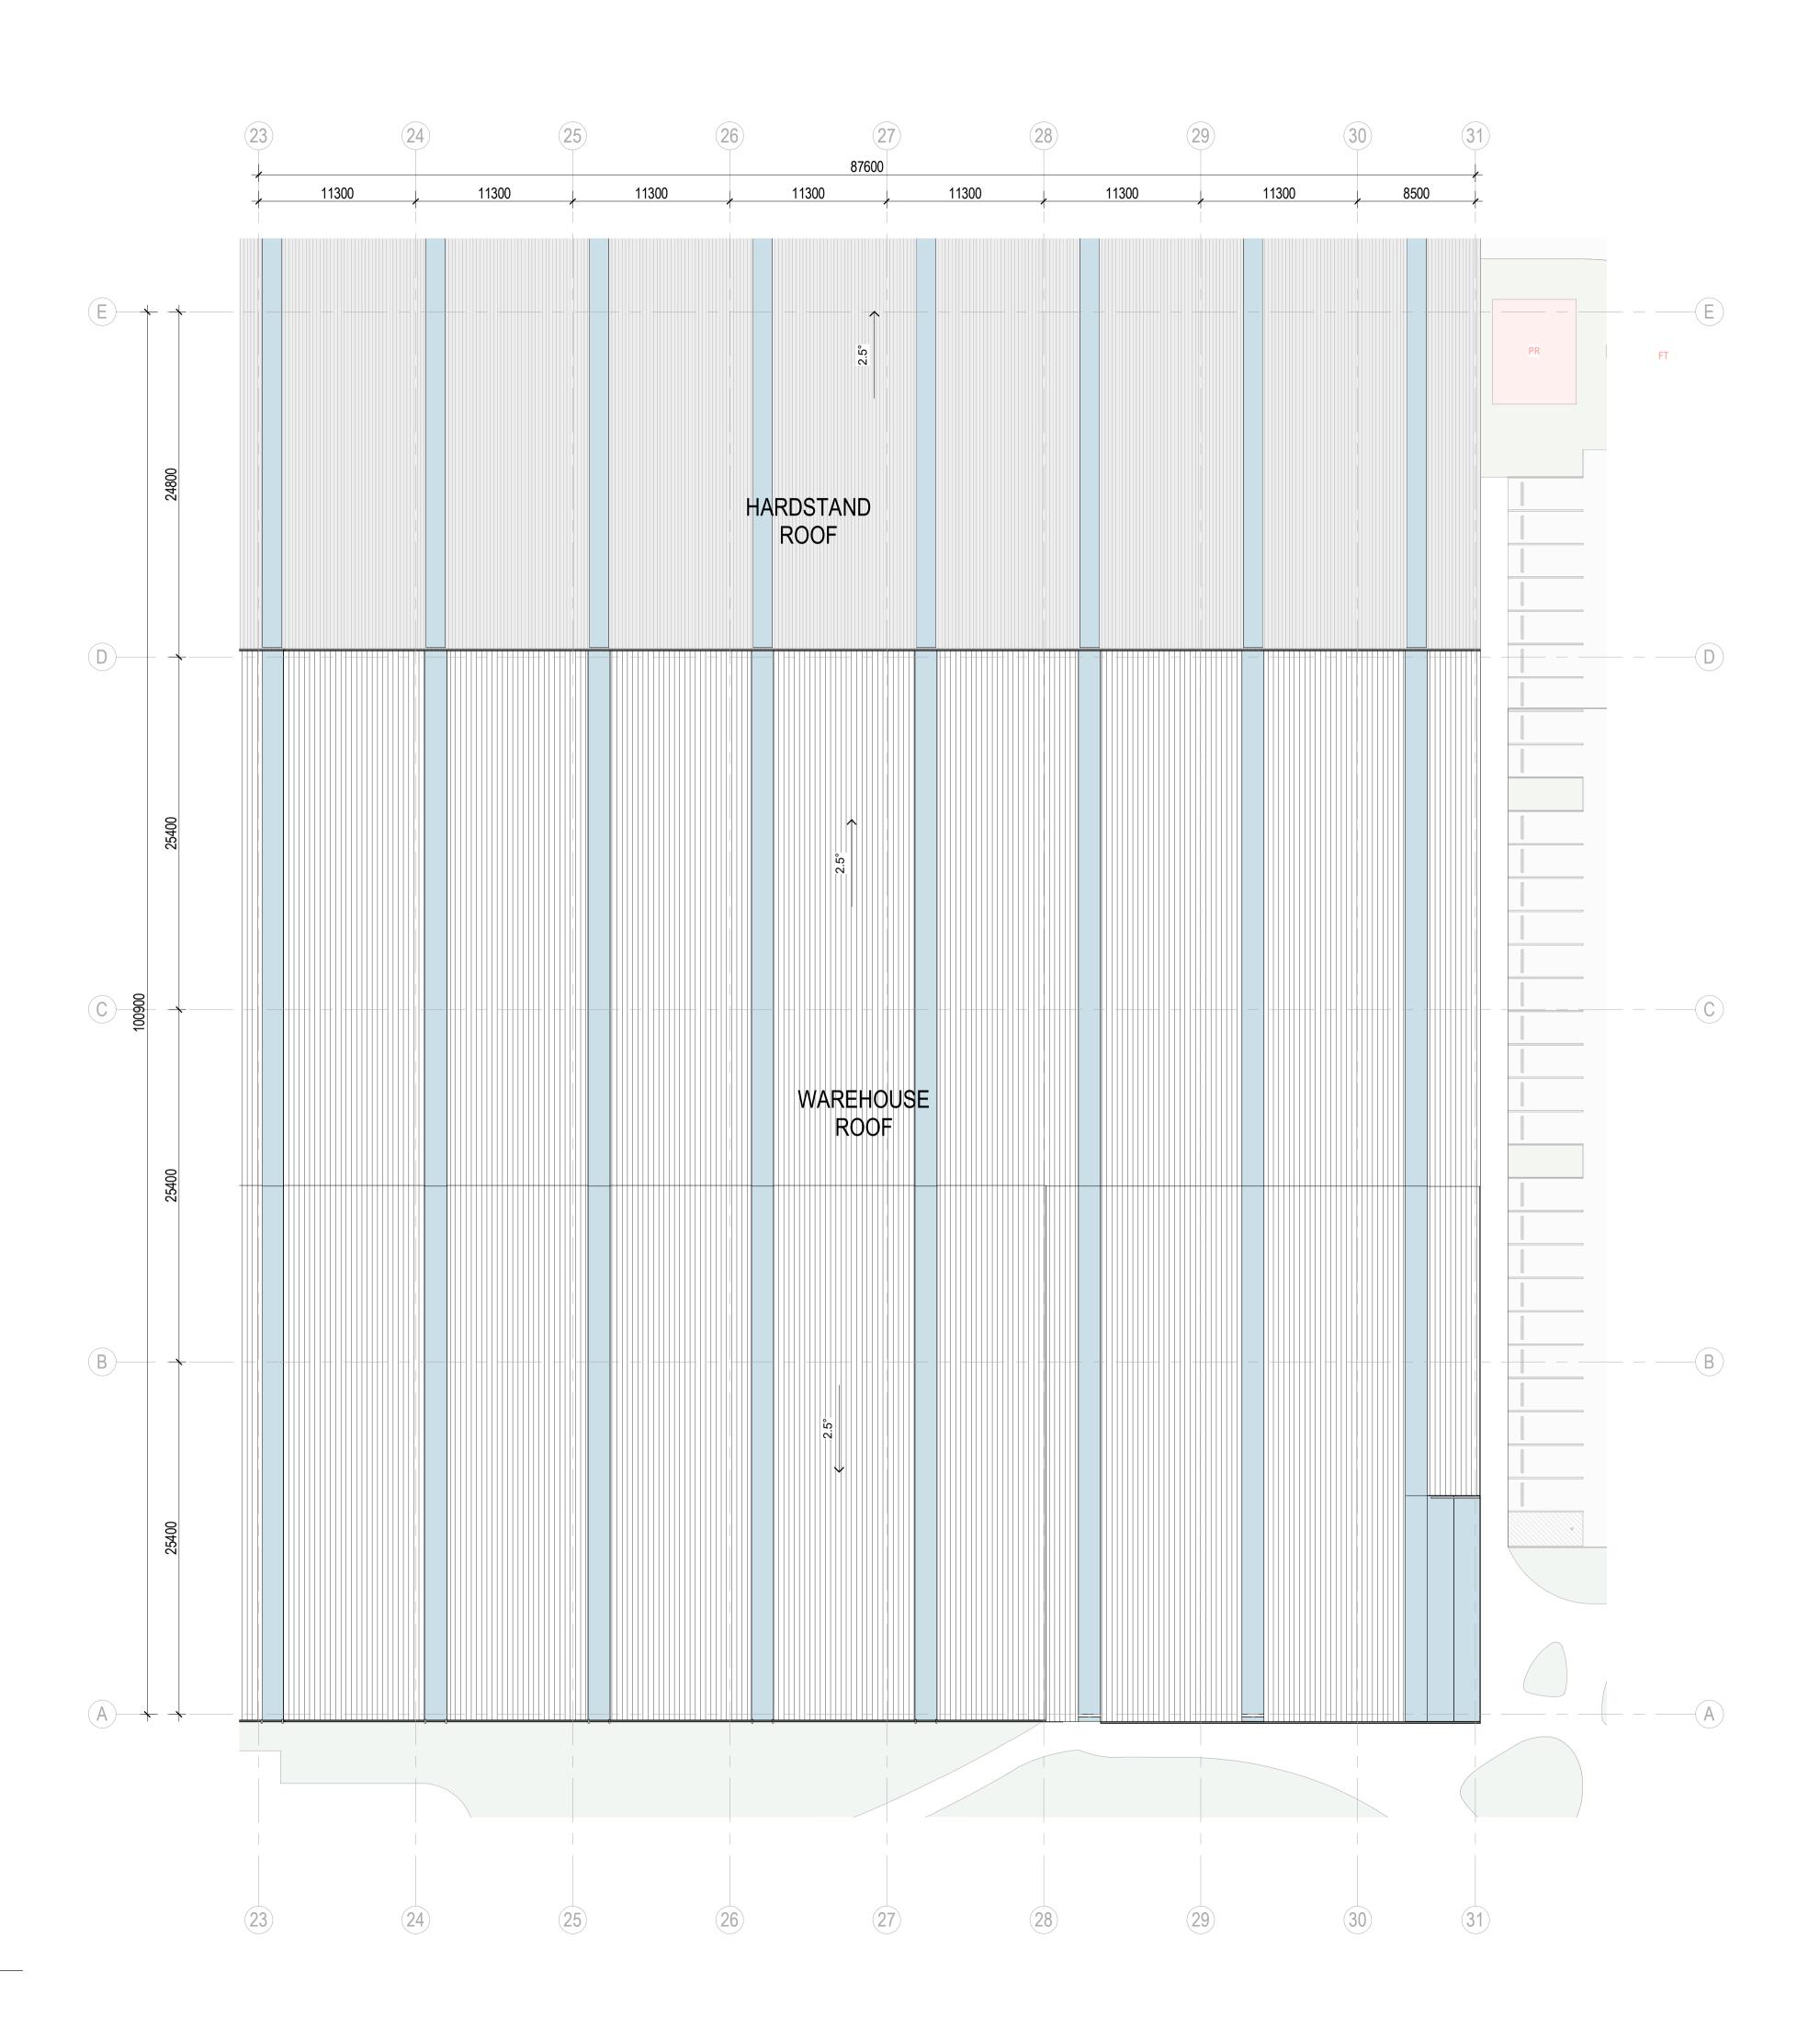

#### PRECINCT 3 - ROOF PLAN

| Scale                |            | 1 : 50    |
|----------------------|------------|-----------|
| Drawing Created (dat | e)         | 11/11/202 |
| Drawing Created (by) |            | Group GS  |
| Plotted and checked  | by         | K         |
| Verified             |            | Р         |
| Approved             |            | Р         |
| Project No           | Drawing No | Issu      |

210199 A2304

This drawing is the copyright of Group GSA Pty Ltd and may not be altered, reproduced or transmitted in any form or by any means in part or in whole without the written permission of Group GSA Pty Ltd. All levels and dimensions are to be checked and verified on site prior to the commencement of

any work, making of shop drawings or fabrication of components.

Do not scale drawings. Use figured Dimensions.

Issue Description DRAFT - CONSULTANTS ISSUE FOR 02/02/2023 DRAFT - CONSULTANTS ISSUE FOR 26/05/2023 TP SUBMISSION DRAFT - TP SUBMISSION TOWN PLANNING SUBMISSION **TOWN PLANNING** ESD Consultant SDC Traffic Engineer Stantec Civil Engineer Aurecon Client GOODMAN 1/467 Plummer St, Port Melbourne VIC 3207 Goodman www.goodman.com