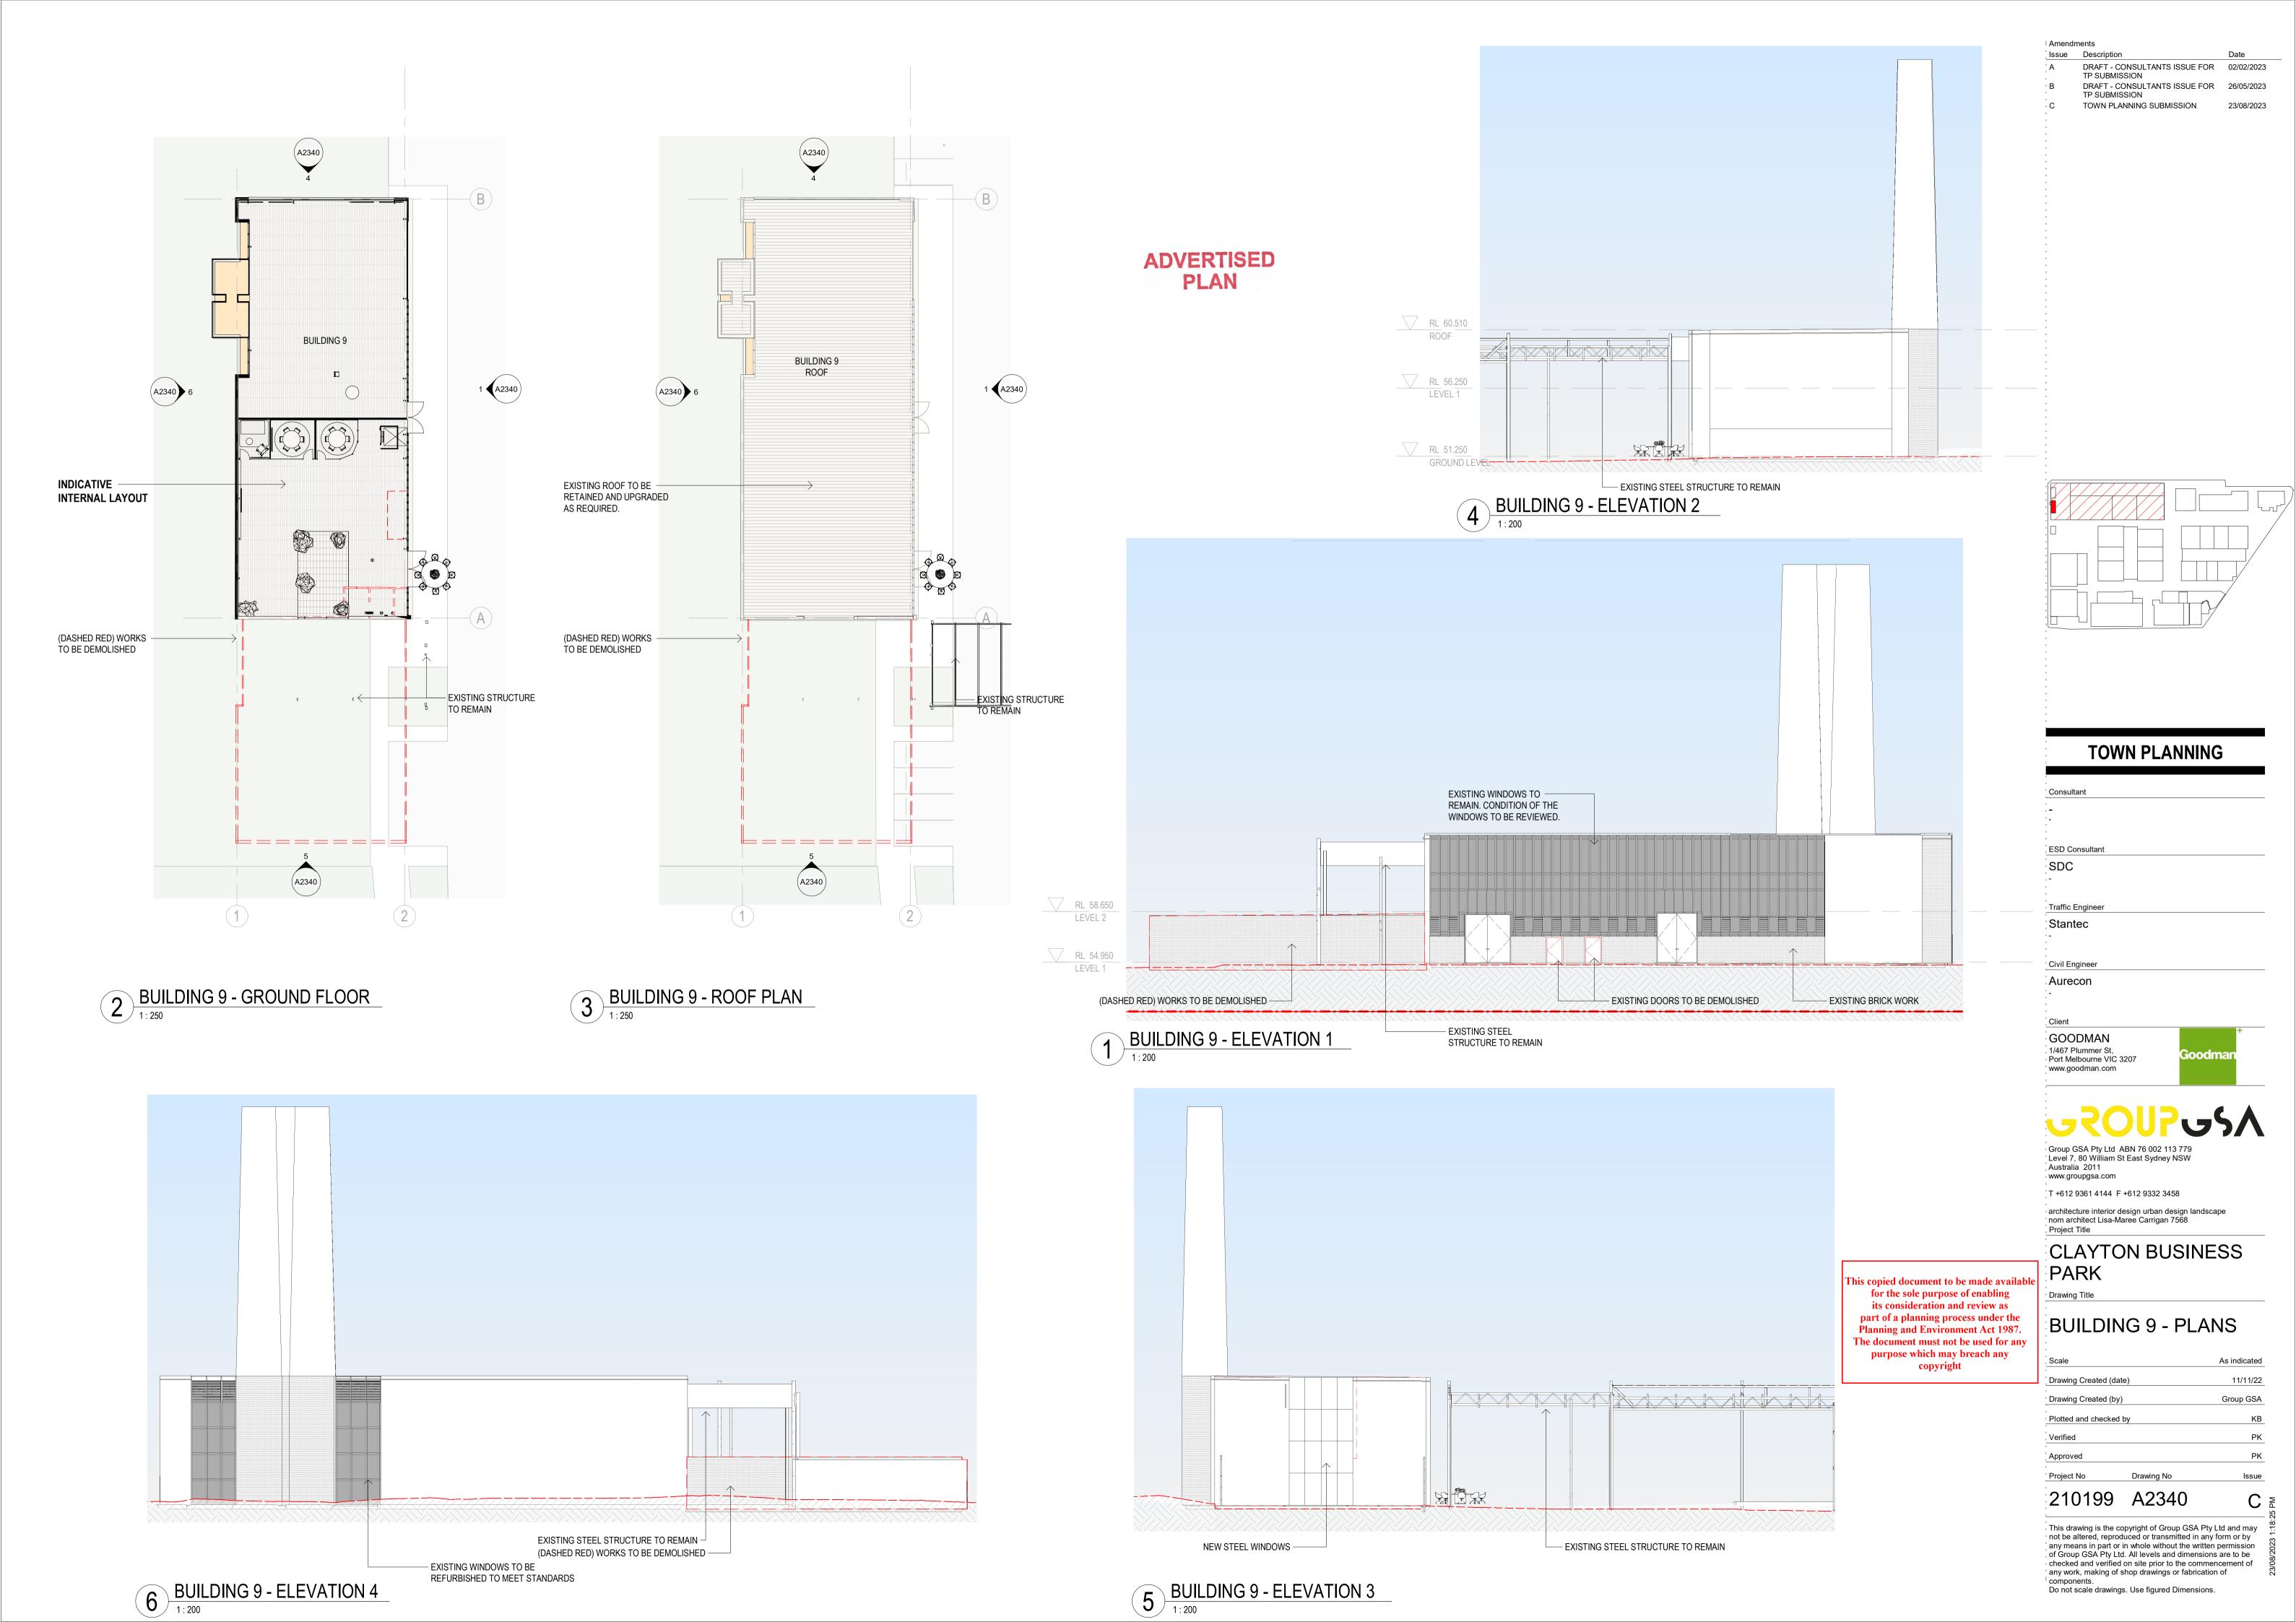

any work, making of shop drawings or fabrication of components.

Do not scale drawings. Use figured Dimensions.

8 NURSERY AVE\_ROOF

1:250

1 CAFE (RELOCATED BUILDING 15) - GROUND FLOOR

This copied document to be made available for the sole purpose of enabling its consideration and review as

part of a planning process under the

Planning and Environment Act 1987. The document must not be used for any purpose which may breach any

copyright

ADVERTISED PLAN

3 CAFE (RELOCATED BUILDING 15) - ELEVATION 1

CAFE (RELOCATED BUILDING 15) - ELEVATION 2

6 CAFE (RELOCATED BUILDING 15) - ELEVATION 4

1:250

Issue

C

Group GSA

Drawing Created (date)

Drawing Created (by)

Plotted and checked by

Drawing No

This drawing is the copyright of Group GSA Pty Ltd and may

not be altered, reproduced or transmitted in any form or by any means in part or in whole without the written permission of Group GSA Pty Ltd. All levels and dimensions are to be checked and verified on site prior to the commencement of any work, making of shop drawings or fabrication of

Do not scale drawings. Use figured Dimensions.

210199 A2341

Verified
Approved

components.

ADVERTISED PLAN

This copied document to be made available for the sole purpose of enabling its consideration and review as part of a planning process under the Planning and Environment Act 1987. The document must not be used for any purpose which may breach any copyright