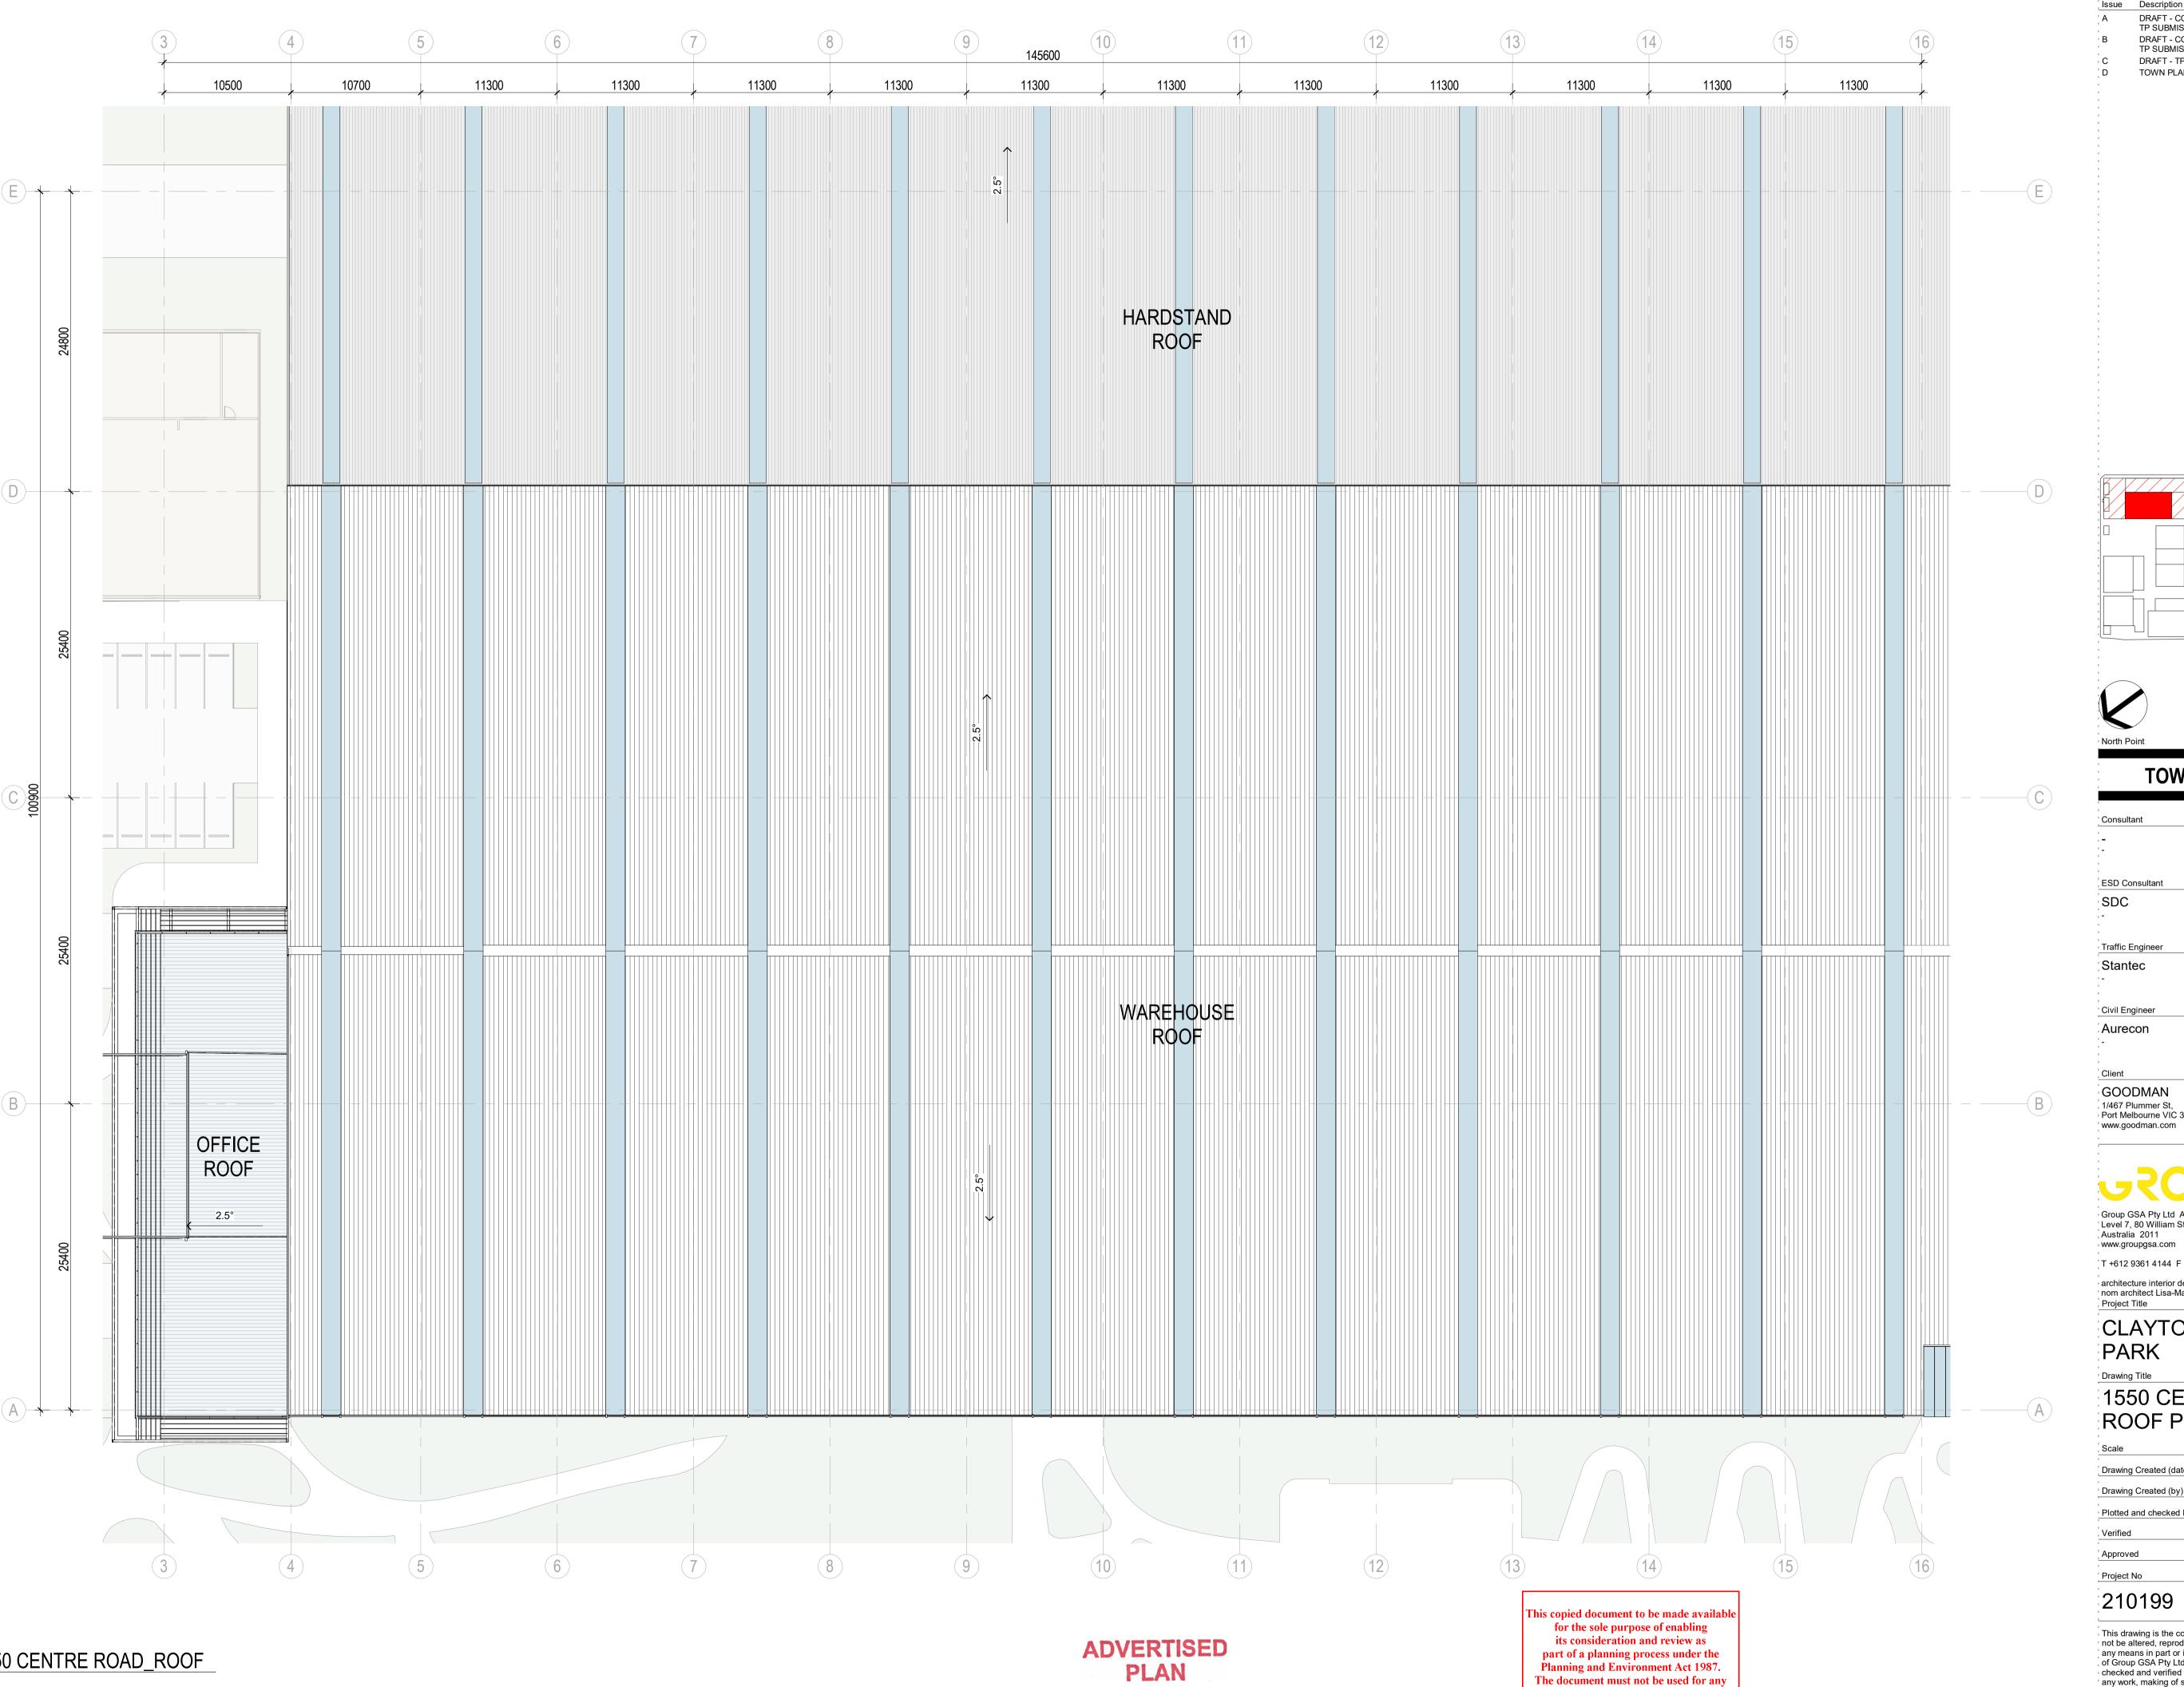

#### **CLAYTON BUSINESS** PARK

Drawing Title

purpose which may breach any copyright

#### 1550 CENTRE ROAD -ROOF PLAN

| Scale             |            | 1 : 250    |
|-------------------|------------|------------|
| Drawing Created   | (date)     | 11/11/2022 |
| Drawing Created   | (by)       | Group GSA  |
| Plotted and check | ked by     | КВ         |
| Verified          |            | PK         |
| Approved          |            | PK         |
| Project No        | Drawing No | Issue      |

Do not scale drawings. Use figured Dimensions.

Dã

This copied document to be made available ADVERTISED PLAN for the sole purpose of enabling its consideration and review as part of a planning process under the Planning and Environment Act 1987. The document must not be used for any purpose which may breach any copyright 79100 79100 11300 11300 11300 11300 11300 11300 11300 11300 11300 11300 11300 11300 HARDSTAND RL 51.380 HARDSTAND BELOW RECESSED DOCK -SDC Traffic Engineer VOID GROUND FLOOR BELOW WAREHOUSE RL 51.380 Port Melbourne VIC 3207 www.goodman.com 17500 17500 Project Title RL 51.800 Drawing Title OFFICE BALCONY 1 10 NURSERY AVE - GROUND FLOOR 10 NURSERY AVE - LEVEL 1