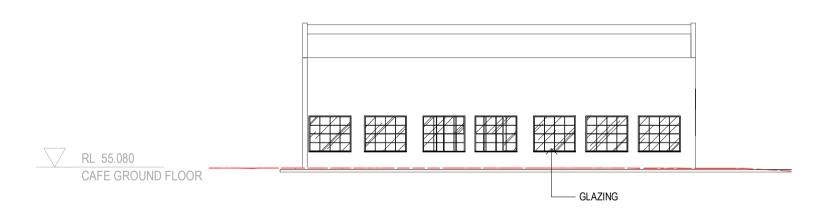

CAFE (RELOCATED BUILDING 15) - ELEVATION 2

6 CAFE (RELOCATED BUILDING 15) - ELEVATION 4

1:250

Issue

C

Group GSA

Drawing Created (date)

Drawing Created (by)