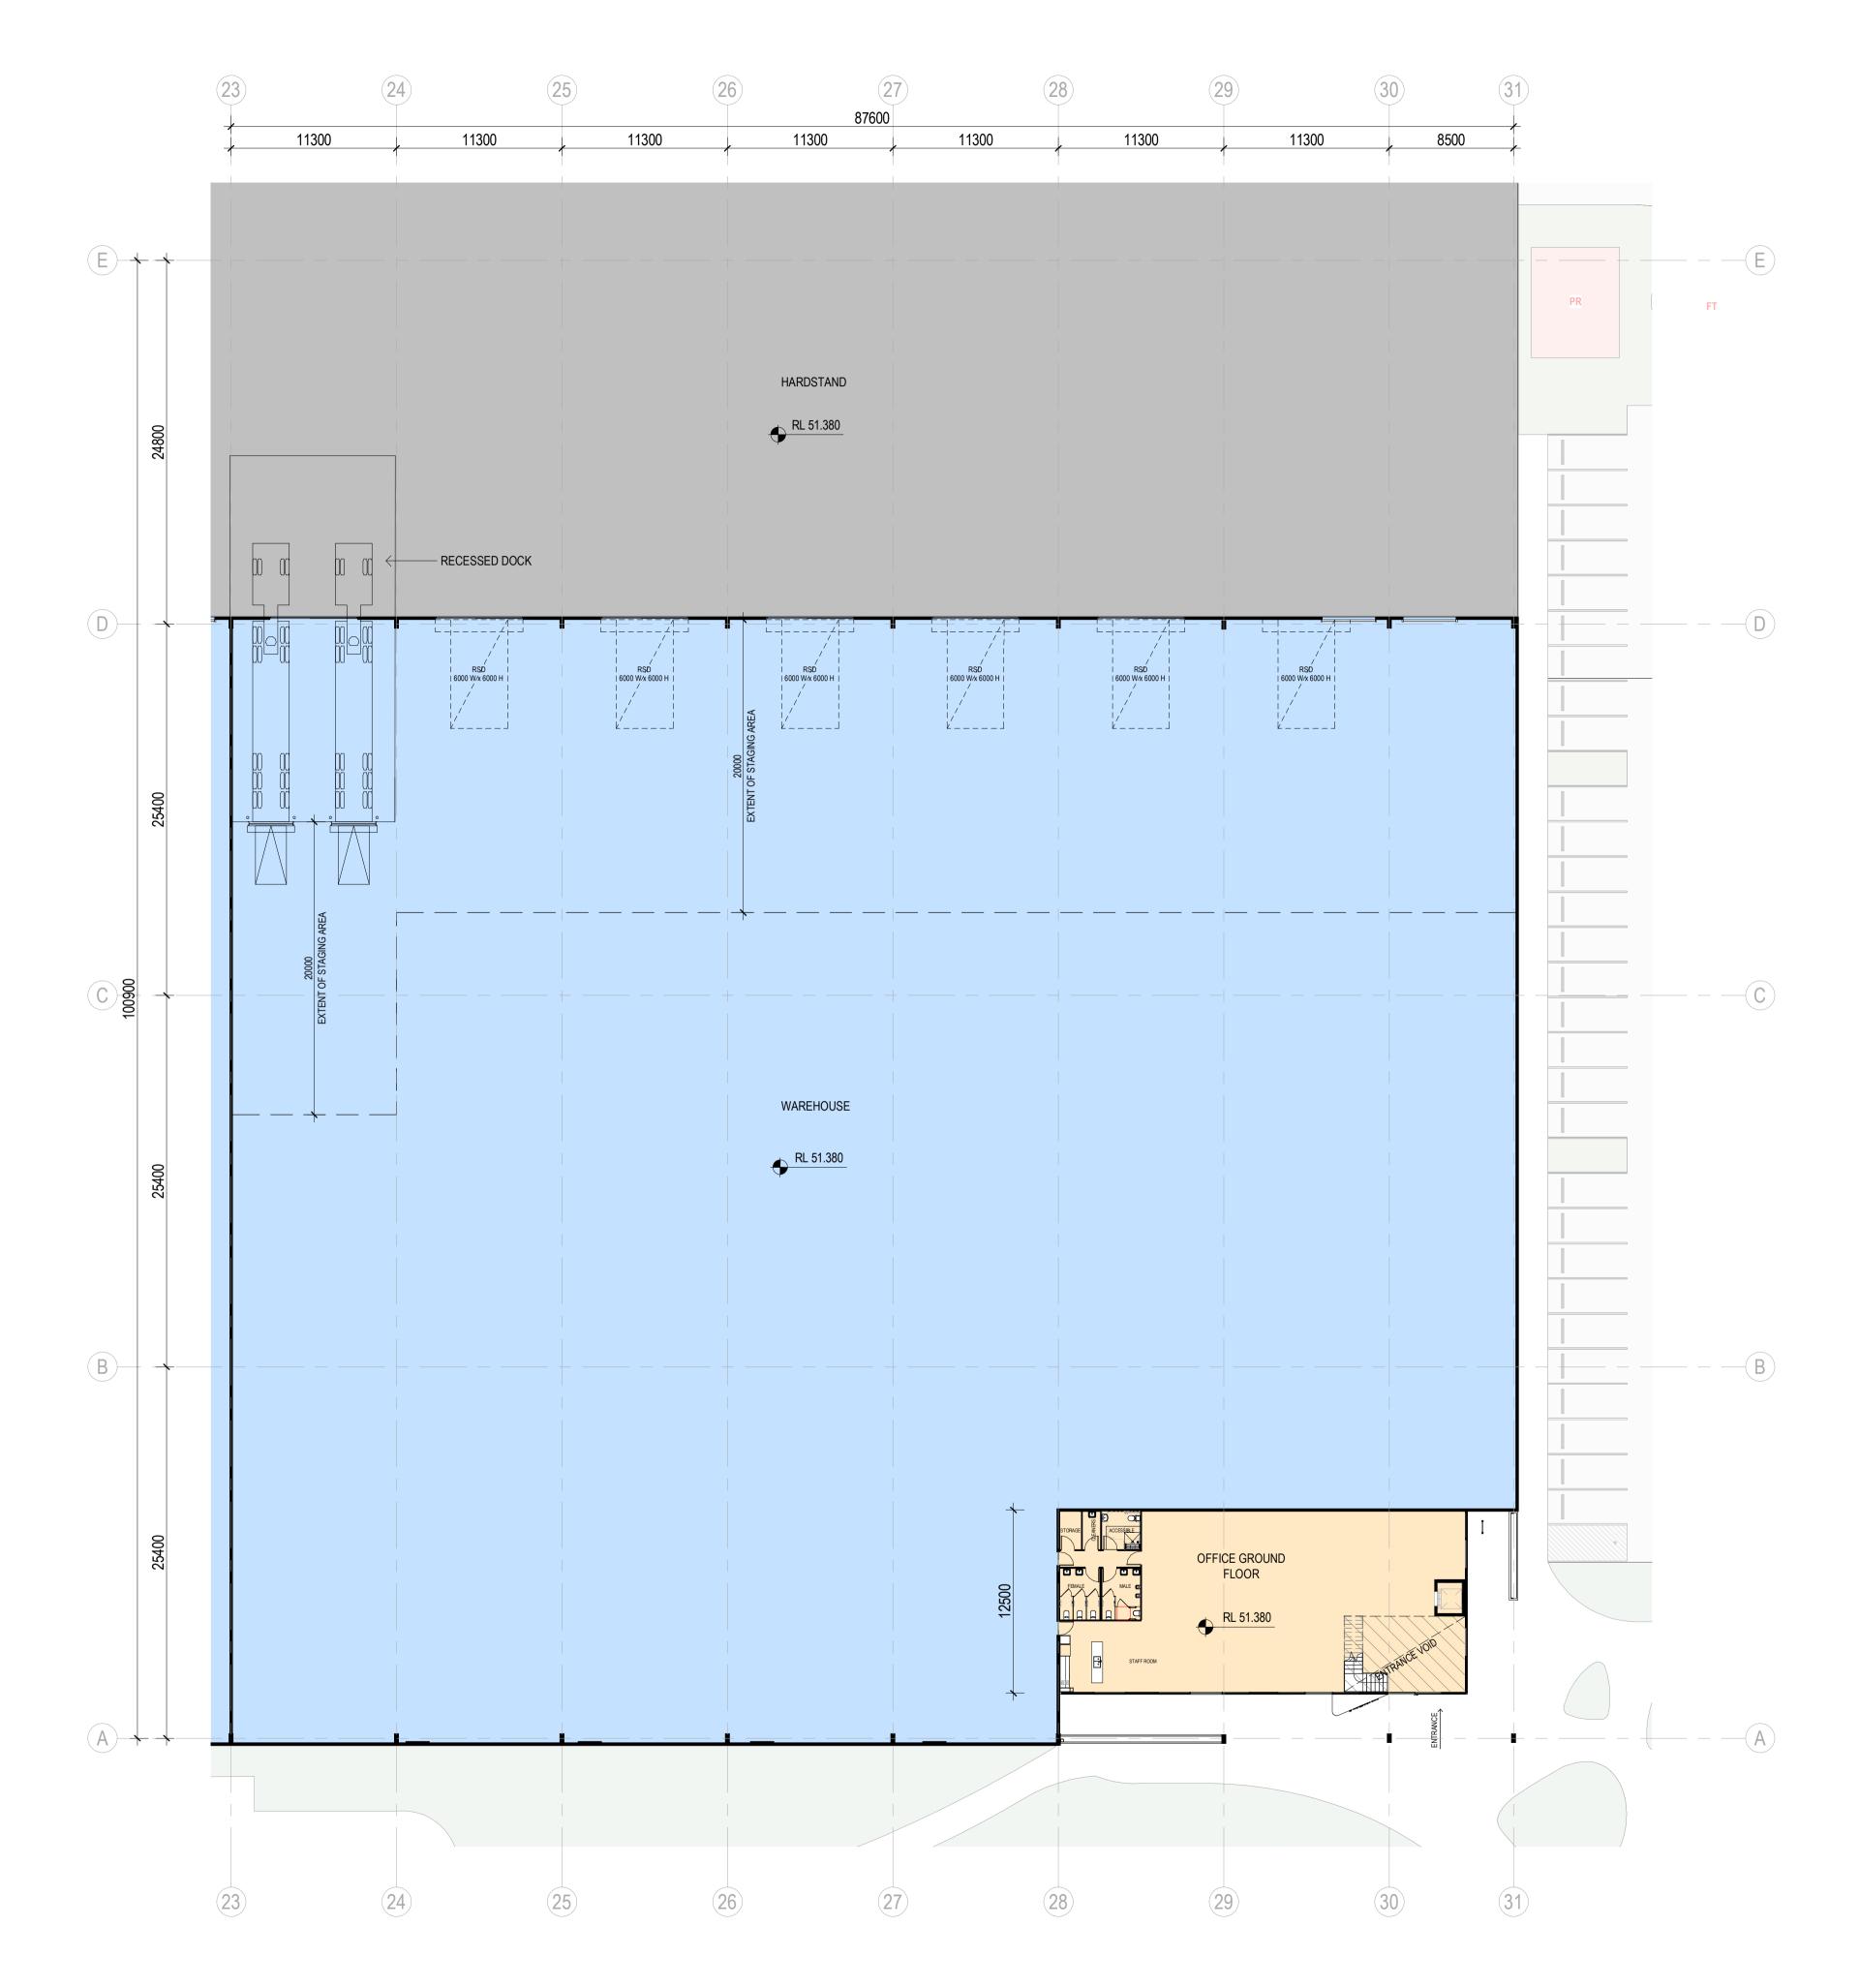

# SITE PLAN - PRECINCT

| Verified              |   |            |
|-----------------------|---|------------|
| Plotted and checked b | у | KB<br>PK   |
| Drawing Created (by)  |   | Group GSA  |
| Drawing Created (date | ) | 20/07/2022 |

any work, making of shop drawings or fabrication of components.

Do not scale drawings. Use figured Dimensions.

PRECINCT 3 - SITE PLAN
1:1100

part of a planning process under the Planning and Environment Act 1987. The document must not be used for any purpose which may breach any copyright

> 210199 A2301 This drawing is the copyright of Group GSA Pty Ltd and may not be altered, reproduced or transmitted in any form or by

Drawing No

any means in part or in whole without the written permission