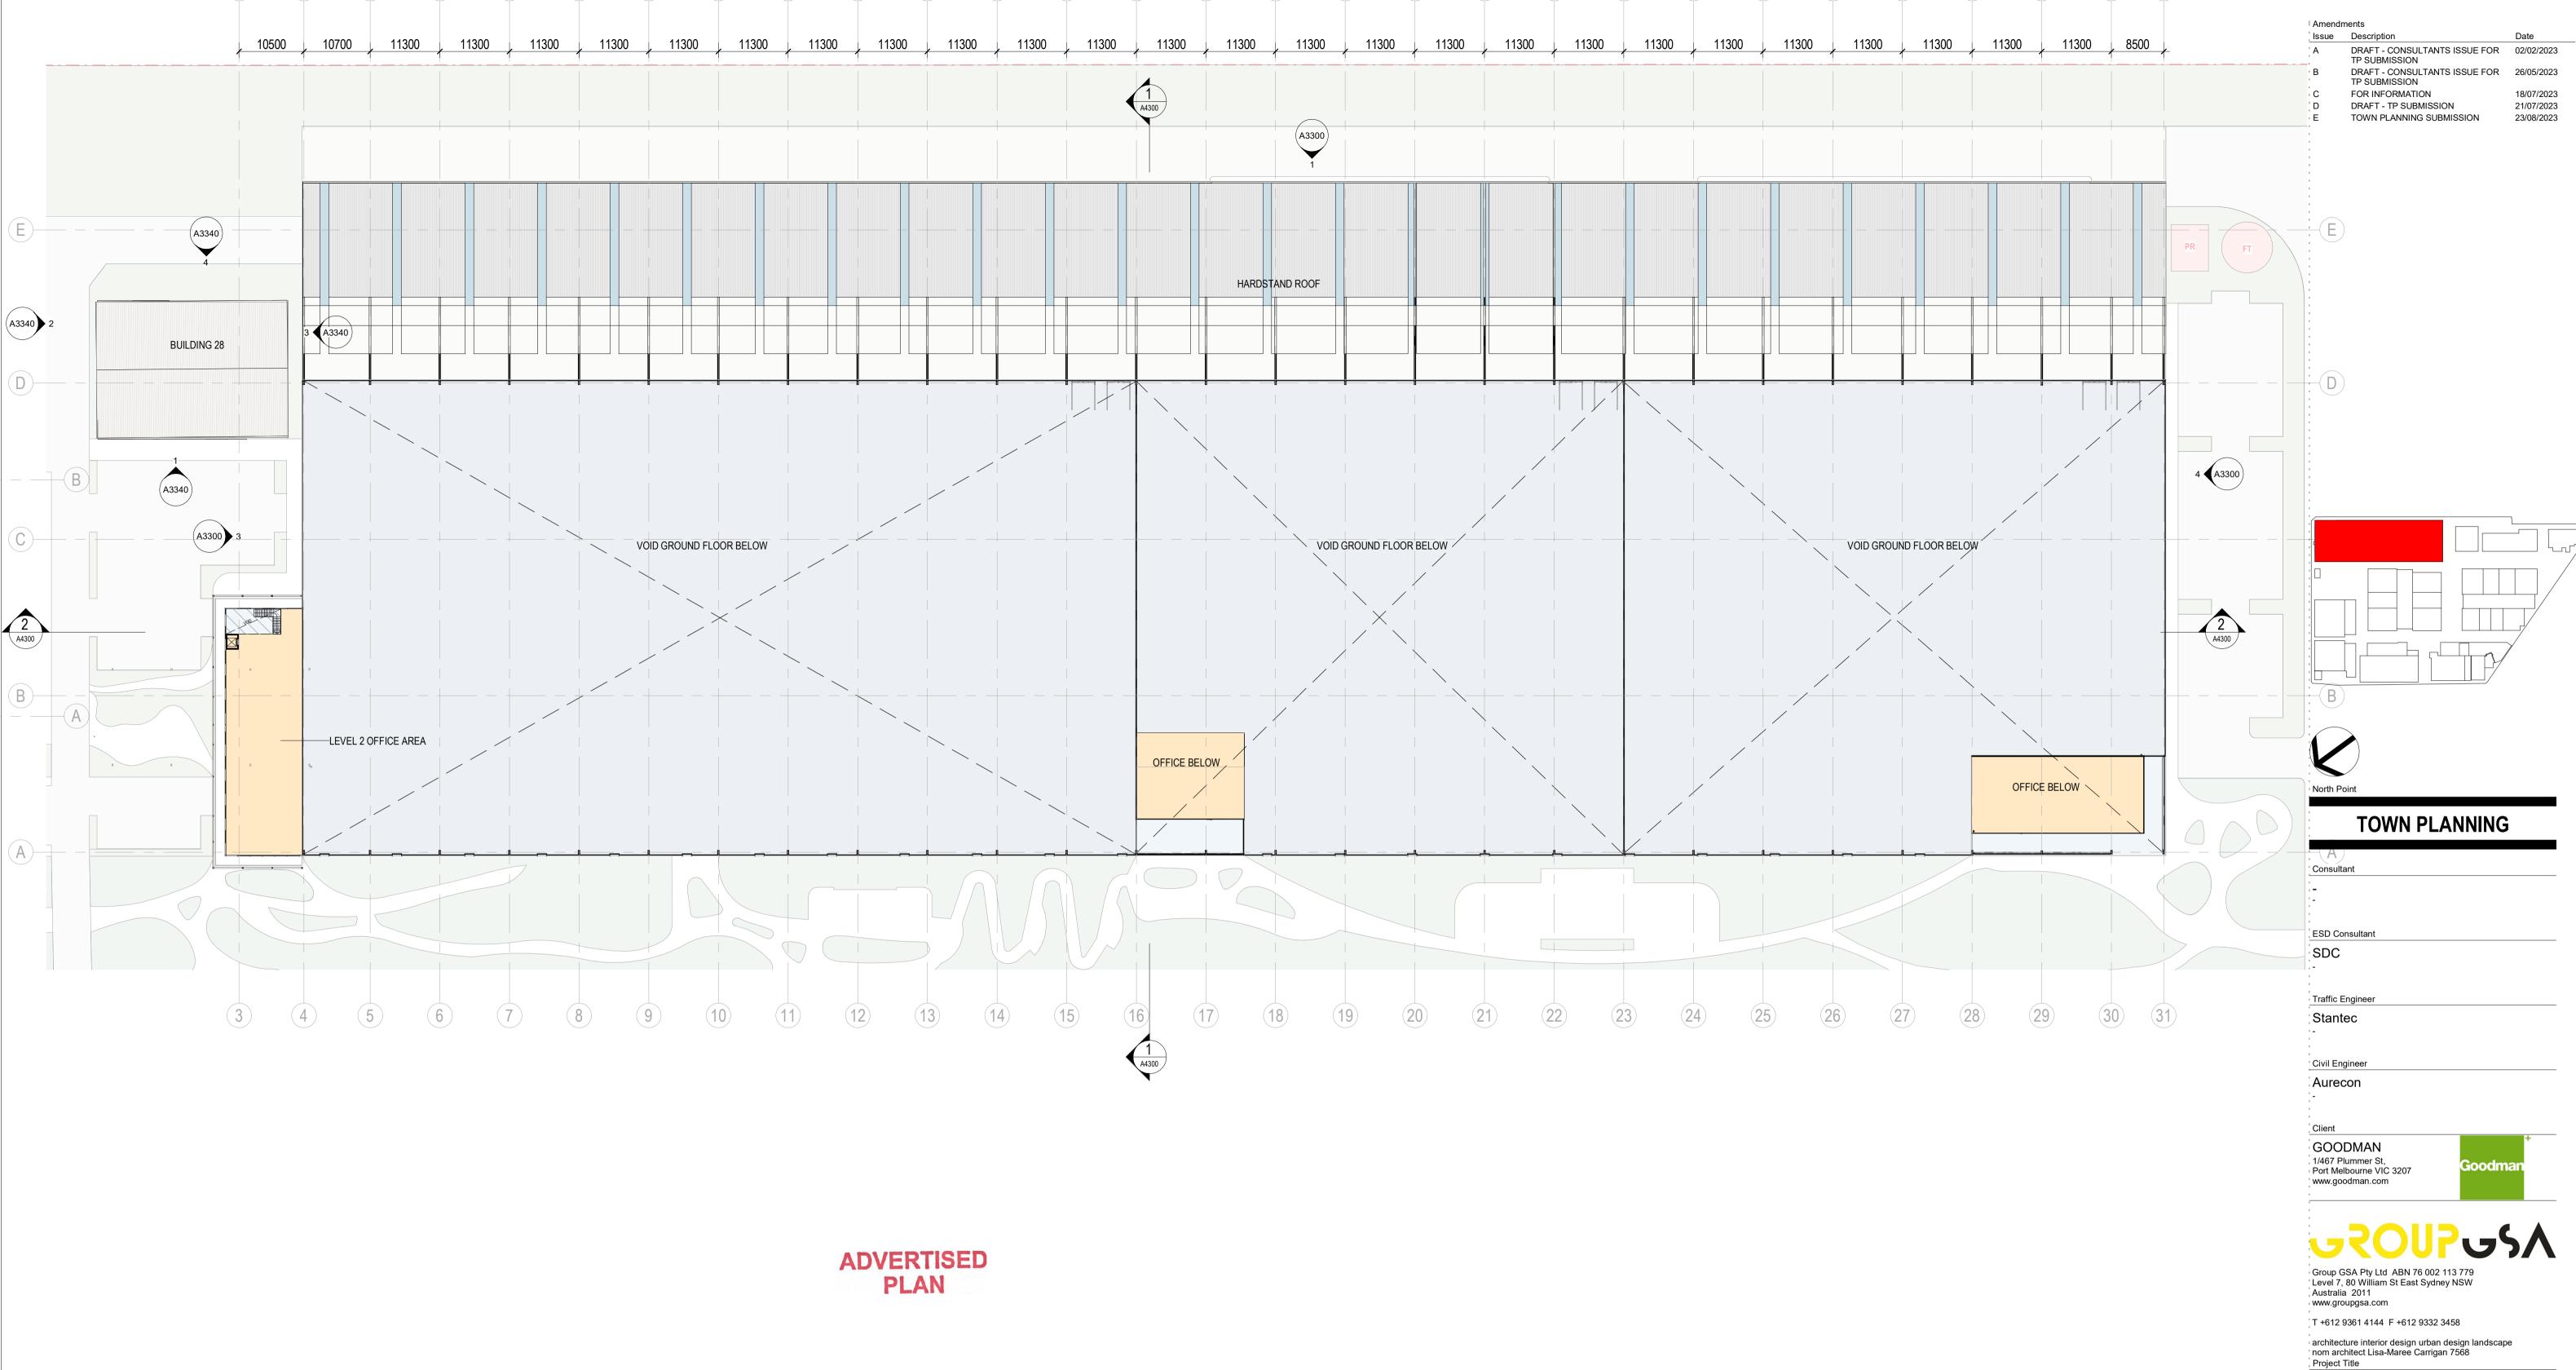

#### CLAYTON BUSINESS PARK

Drawing Title

#### PRECINCT 3 - LEVEL 2 FLOOR PLAN

| Scale                |            | 1 : 500   |    |
|----------------------|------------|-----------|----|
| Drawing Created (dat | e)         | 12/15/22  |    |
| Drawing Created (by) |            | Group GSA |    |
| Plotted and checked  | by         | КВ        |    |
| Verified             |            | PK        |    |
| Approved             |            | PK        |    |
| Project No           | Drawing No | Issue     |    |
| 210199               | A2303      | Ε         | PM |