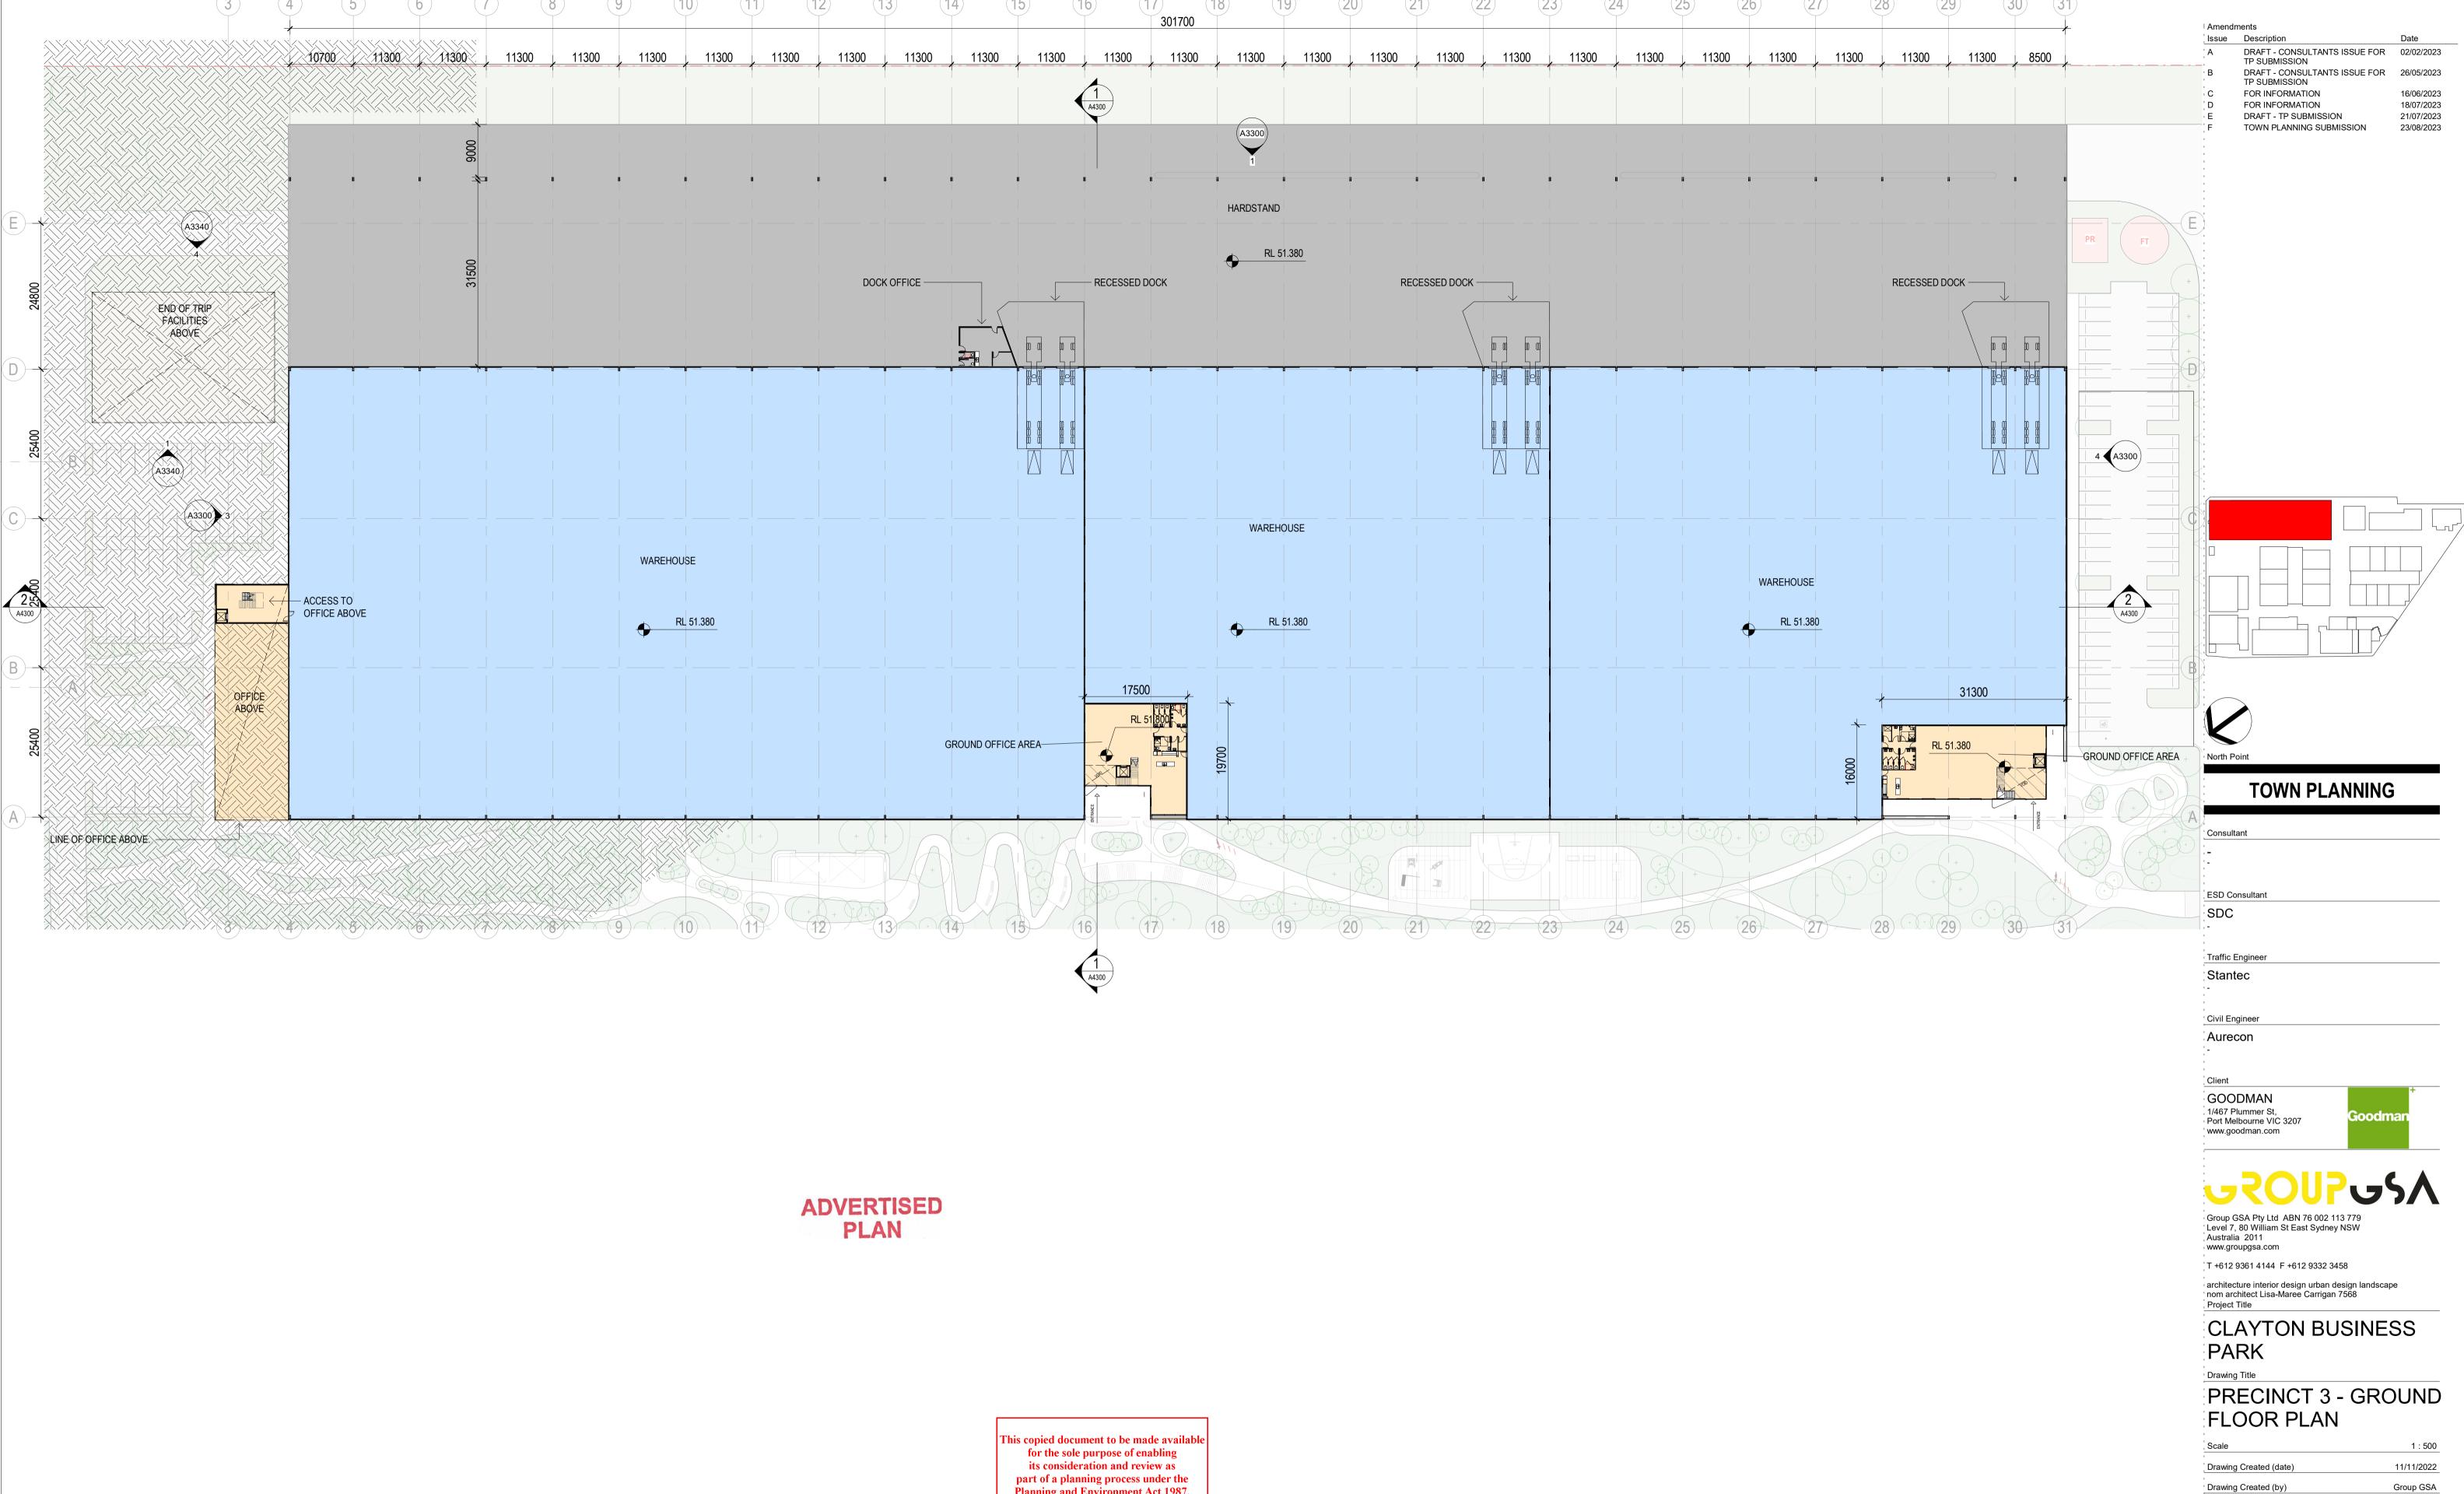

#### 1550 CENTRE ROAD -GROUND FLOOR PLAN

| 210199               | A2310      | D          |
|----------------------|------------|------------|
| Project No           | Drawing No | Issue      |
| Approved             |            | PK         |
| Verified             |            | PK         |
| Plotted and checked  | by         | КВ         |
| Drawing Created (by) | )          | Group GSA  |
| Drawing Created (dat | te)        | 11/11/2022 |
| Scale                |            | 1:250      |

any work, making of shop drawings or fabrication of components. Do not scale drawings. Use figured Dimensions.

This copied document to be made available for the sole purpose of enabling ADVERTISED PLAN its consideration and review as part of a planning process under the Planning and Environment Act 1987.
The document must not be used for any purpose which may breach any copyright (15) HARDSTAND BELOW DOCK OFFICE — (D)-SHADING STRUCTURE — VOID GROUND FLOOR BELOW **ENTRANCE** OFFICE GROUND FLOOR 491 m² RL 54.500 COLUMNS OF EXISTING STRUCTURE.