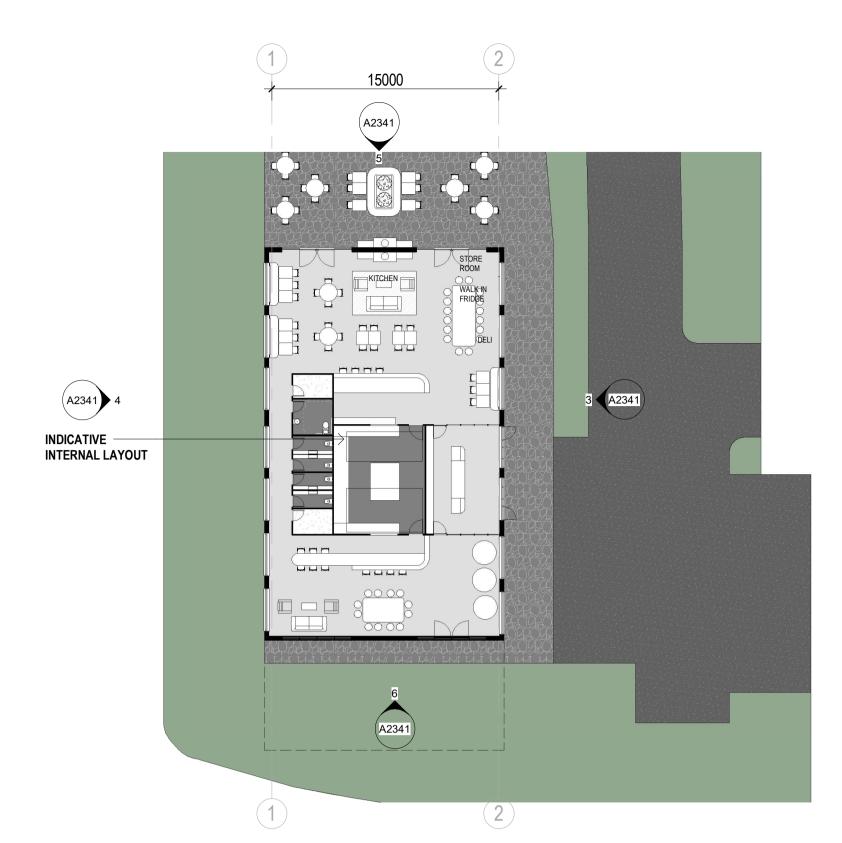

any work, making of shop drawings or fabrication of components.

Do not scale drawings. Use figured Dimensions.

8 NURSERY AVE\_ROOF

1:250

1 CAFE (RELOCATED BUILDING 15) - GROUND FLOOR

This copied document to be made available for the sole purpose of enabling its consideration and review as

part of a planning process under the

Planning and Environment Act 1987. The document must not be used for any purpose which may breach any

copyright

ADVERTISED PLAN

3 CAFE (RELOCATED BUILDING 15) - ELEVATION 1

CAFE (RELOCATED BUILDING 15) - ELEVATION 2

6 CAFE (RELOCATED BUILDING 15) - ELEVATION 4

1:250

Issue

C

Group GSA

Drawing Created (date)

Drawing Created (by)