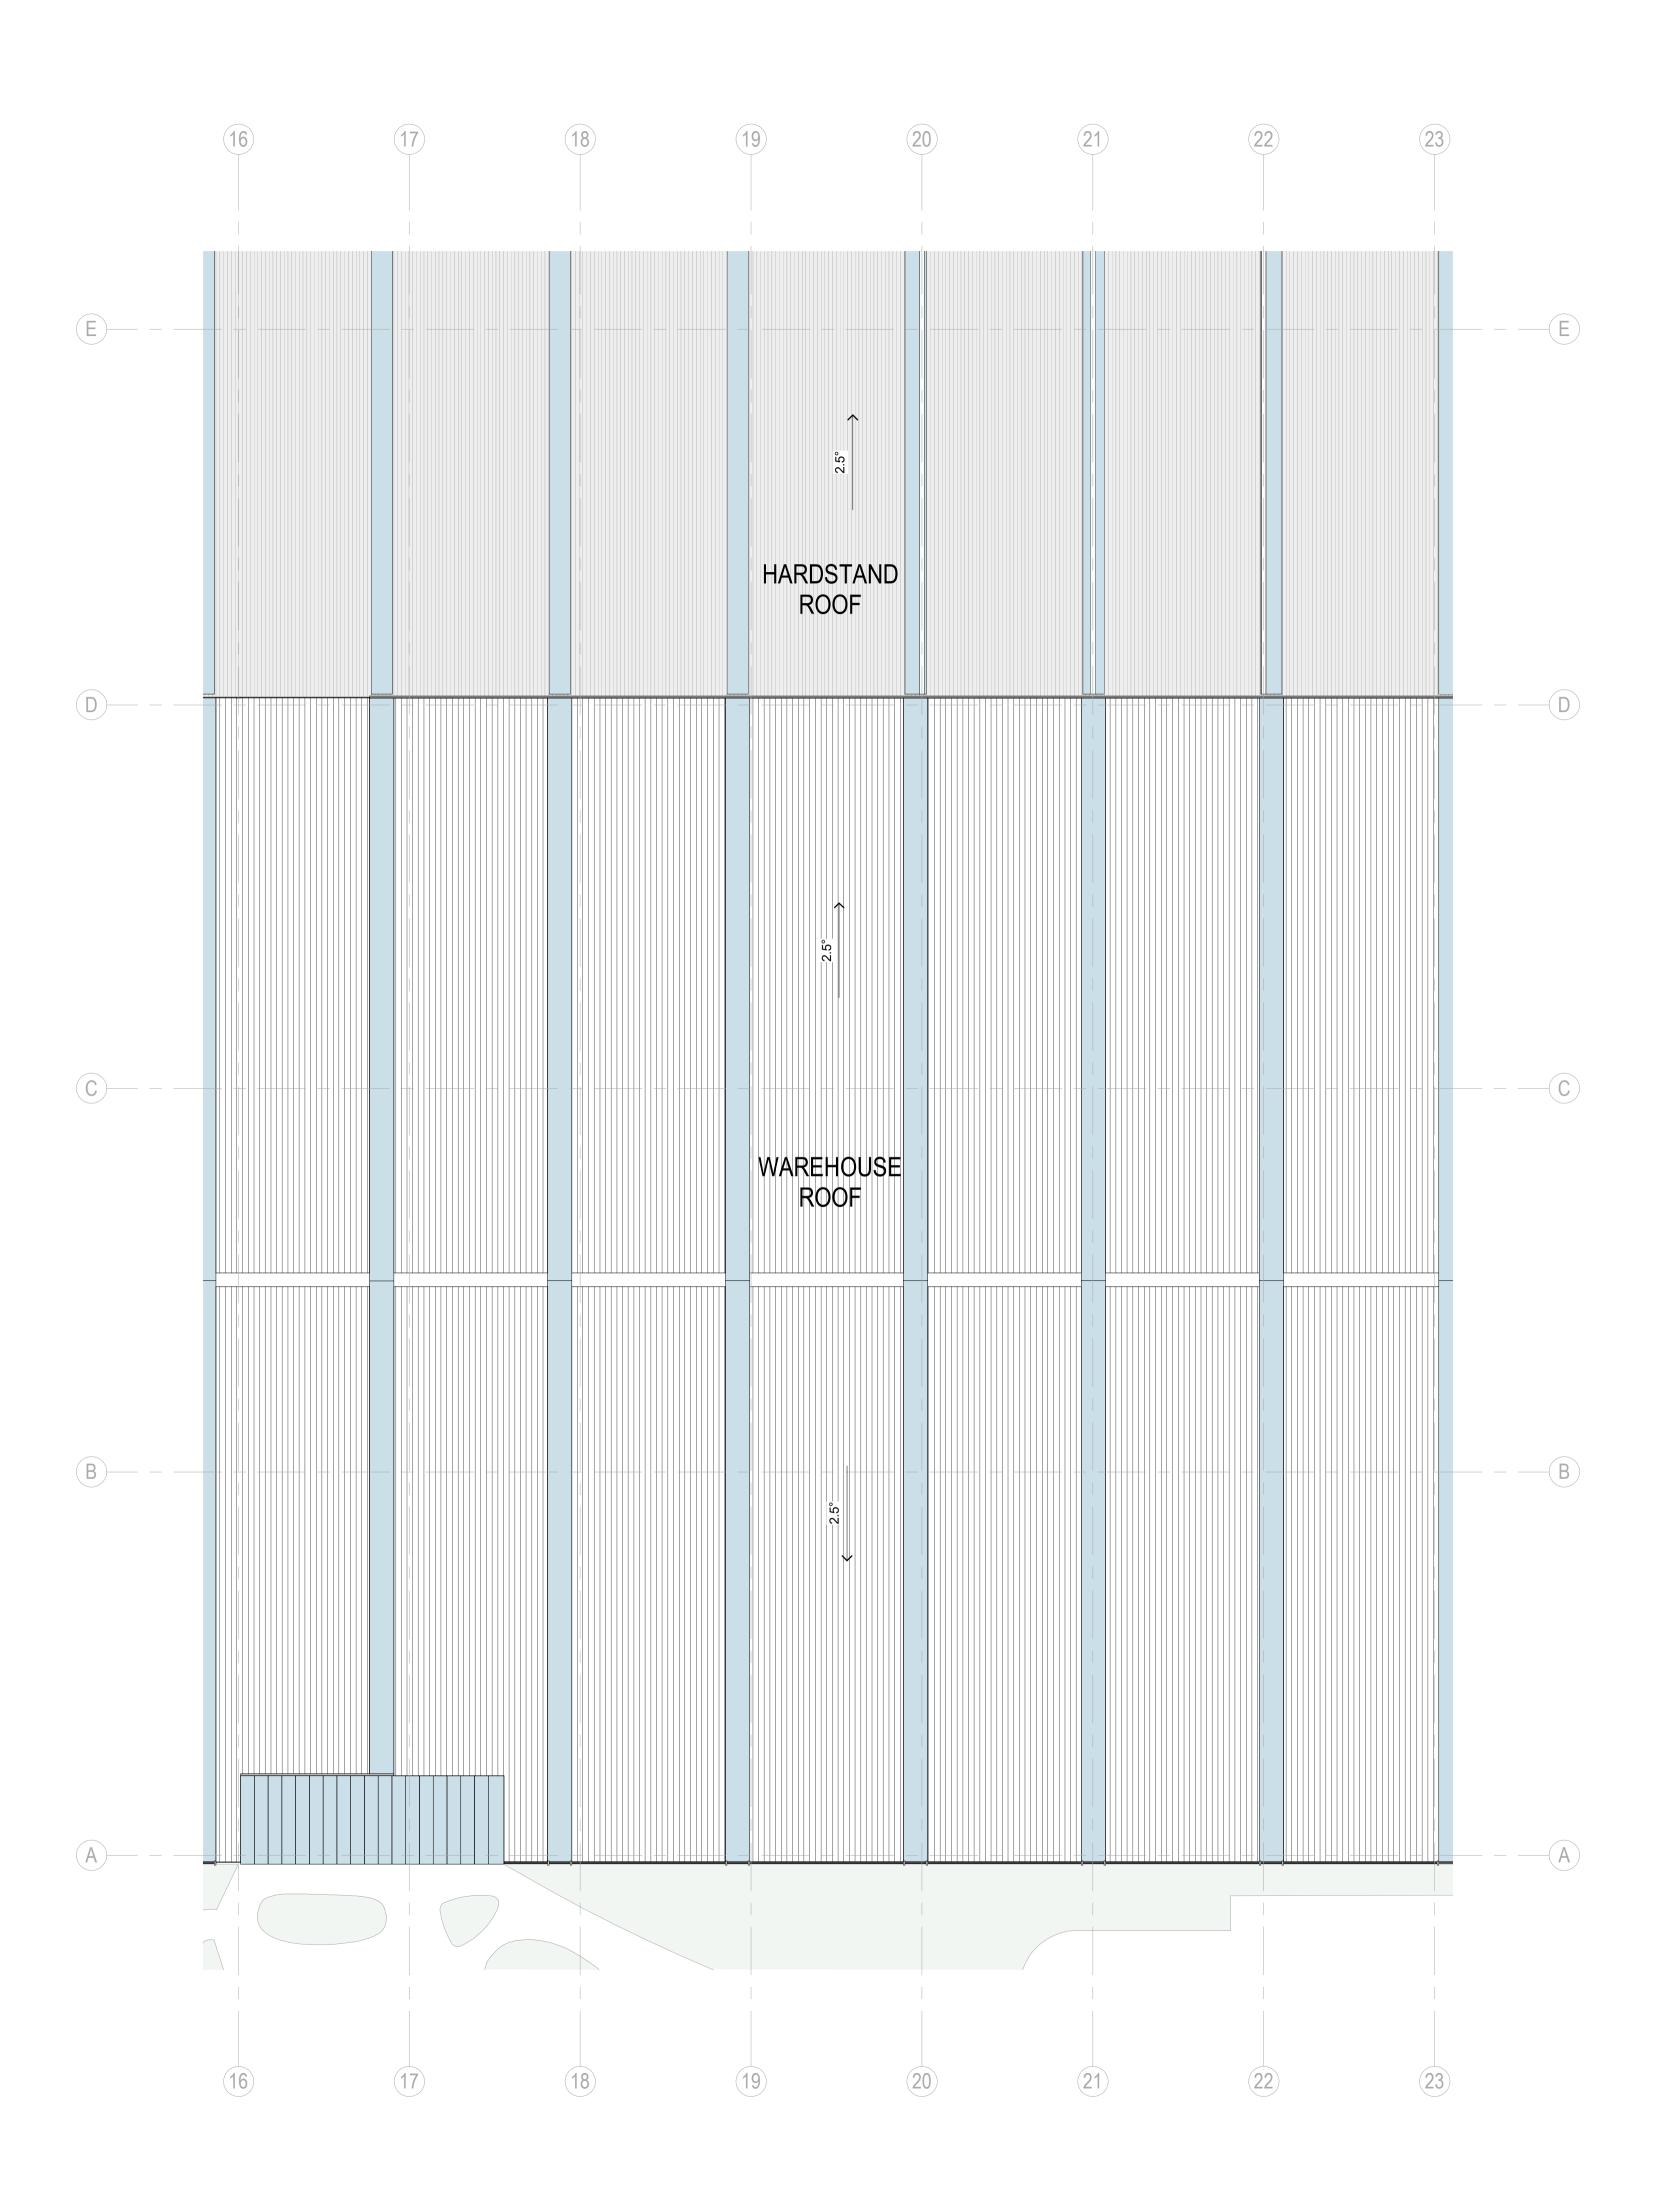

#### PRECINCT 3 - ROOF PLAN

| Scale                |            | 1 : 50    |
|----------------------|------------|-----------|
| Drawing Created (dat | e)         | 11/11/202 |
| Drawing Created (by) |            | Group GS  |
| Plotted and checked  | by         | K         |
| Verified             |            | Р         |
| Approved             |            | Р         |
| Project No           | Drawing No | Issu      |

210199 A2304

This drawing is the copyright of Group GSA Pty Ltd and may not be altered, reproduced or transmitted in any form or by any means in part or in whole without the written permission of Group GSA Pty Ltd. All levels and dimensions are to be checked and verified on site prior to the commencement of

any work, making of shop drawings or fabrication of components.

Do not scale drawings. Use figured Dimensions.

Issue Description DRAFT - CONSULTANTS ISSUE FOR 02/02/2023 DRAFT - CONSULTANTS ISSUE FOR 26/05/2023 TP SUBMISSION DRAFT - TP SUBMISSION TOWN PLANNING SUBMISSION **TOWN PLANNING** ESD Consultant SDC Traffic Engineer Stantec Civil Engineer Aurecon Client GOODMAN 1/467 Plummer St, Port Melbourne VIC 3207 Goodman www.goodman.com