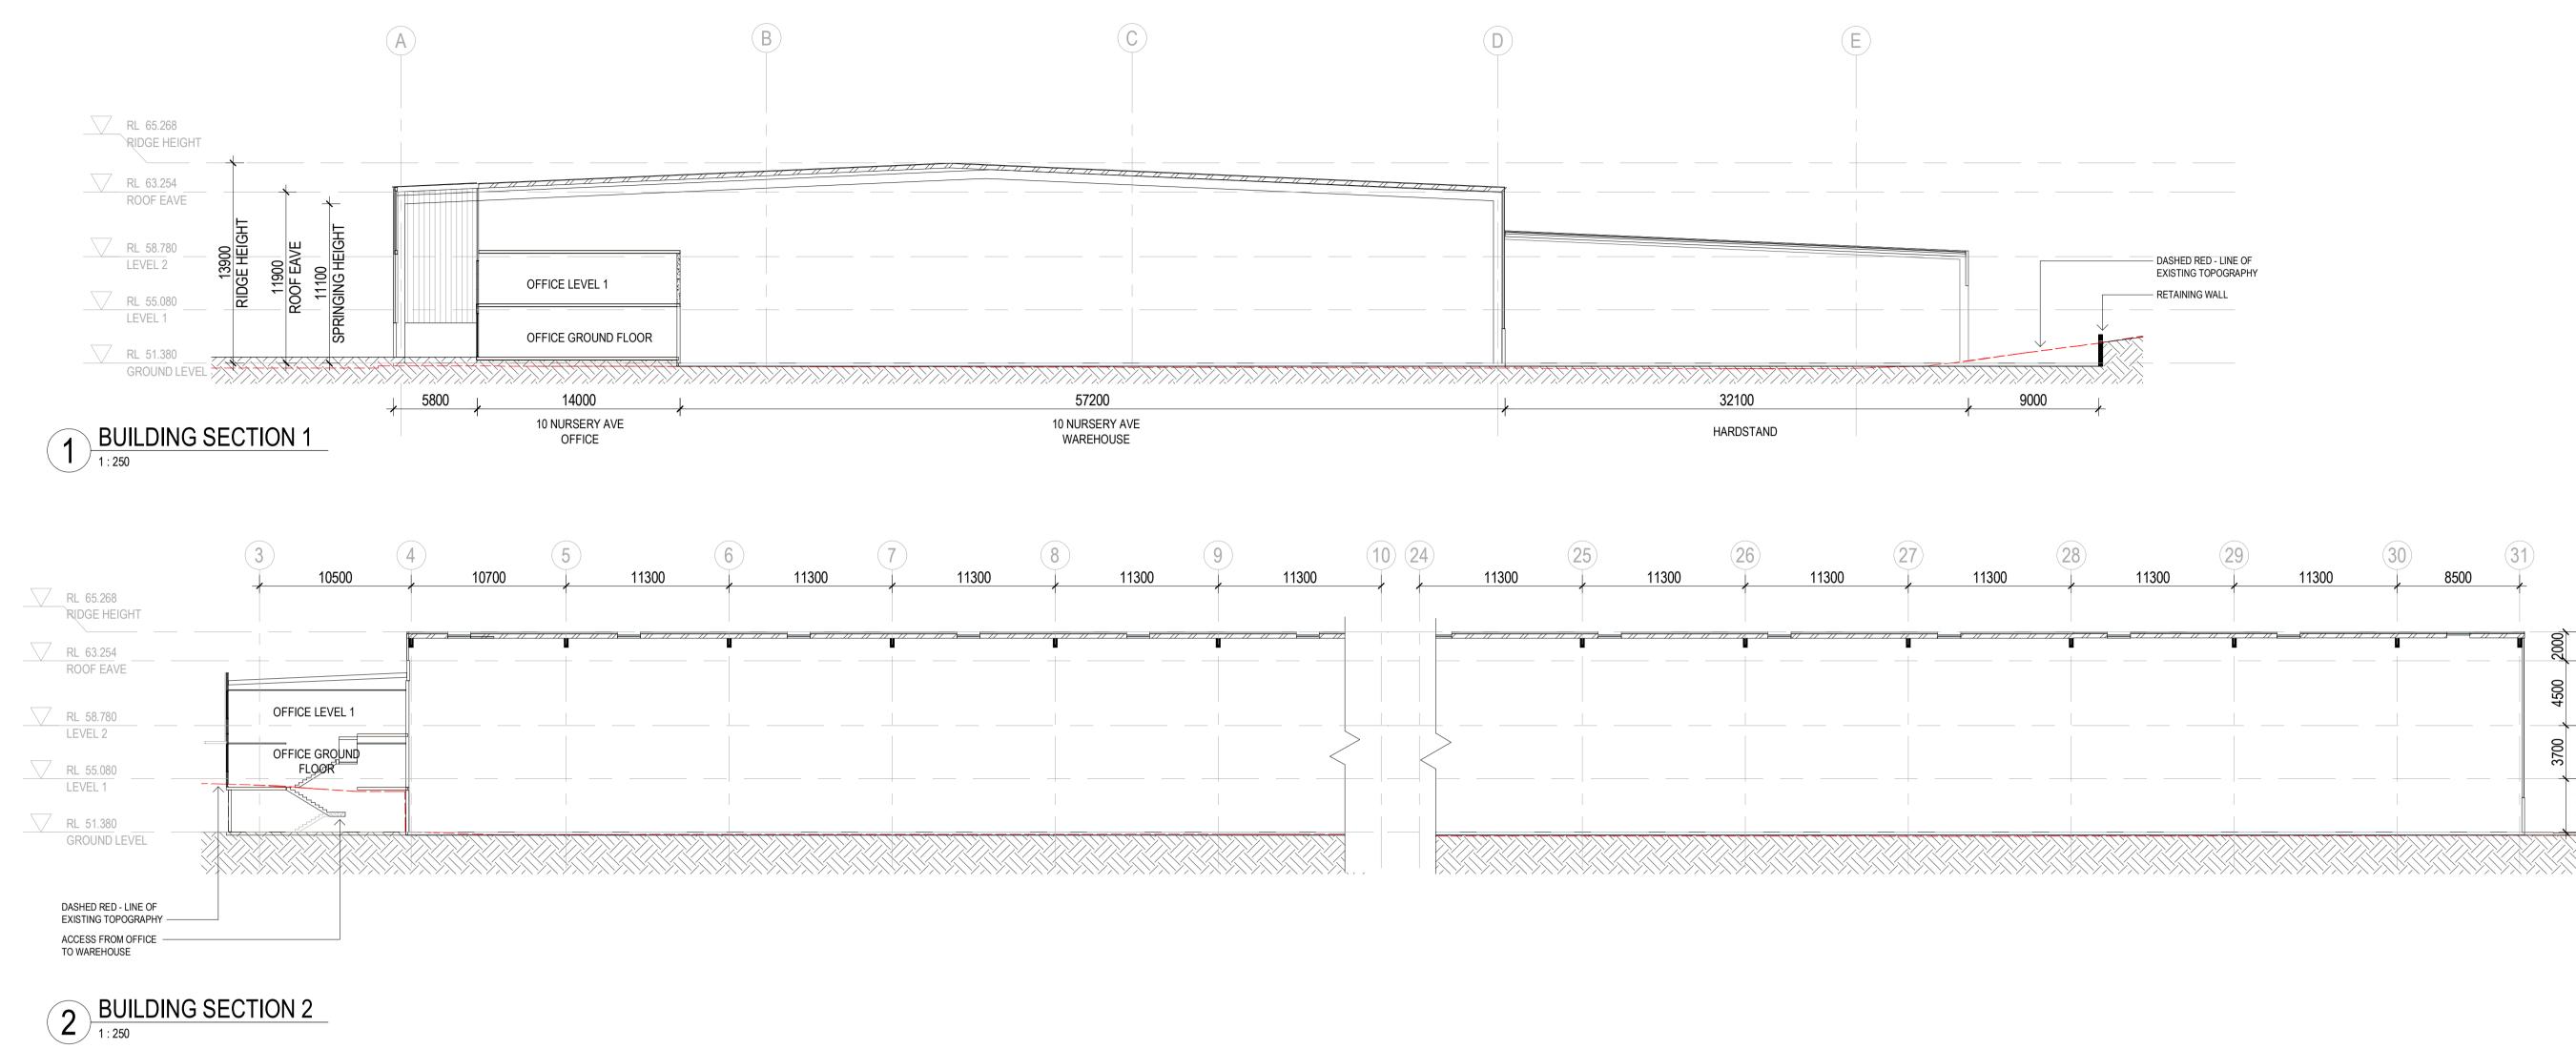

23/08/2023

PRECINCT 3 - SECTIONS

Goodman

| Scale             |            | 1 : 2     |
|-------------------|------------|-----------|
| Drawing Created   | (date)     | 20/07/202 |
| Drawing Created   | (by)       | Group GS  |
| Plotted and check | ed by      | K         |
| Verified          |            | F         |
| Approved          |            | F         |
| Project No        | Drawing No | Issu      |