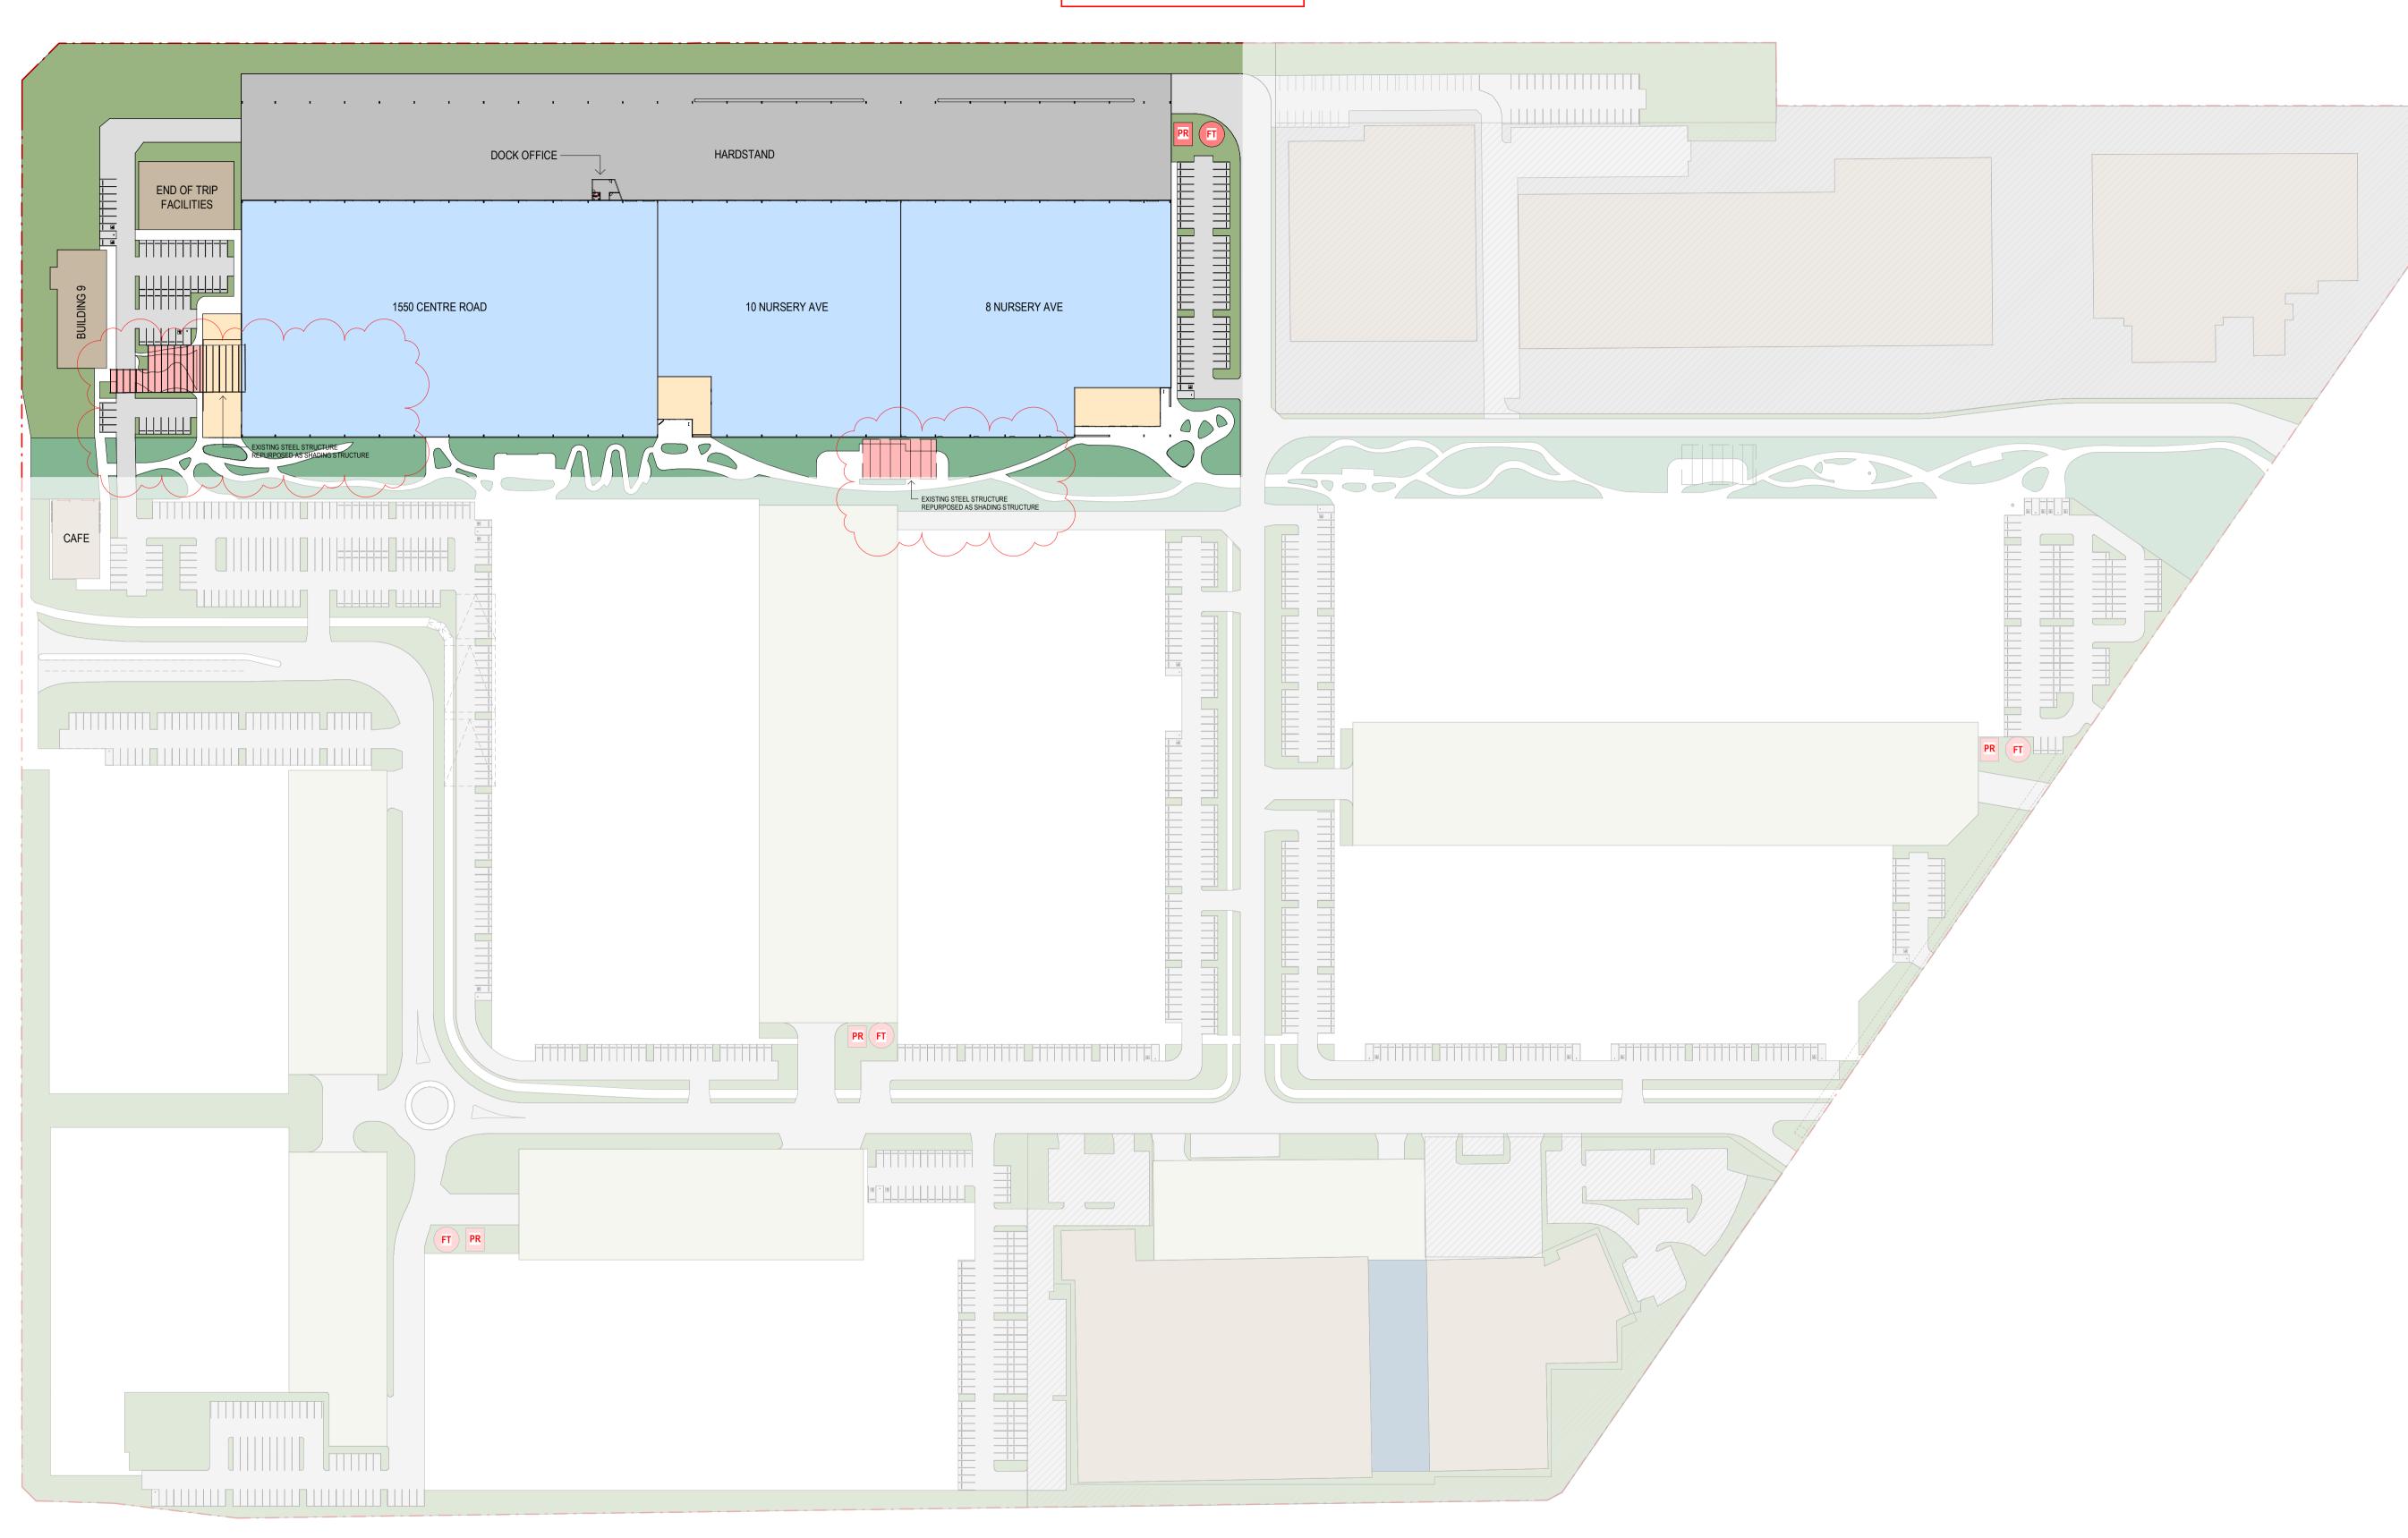

# SITE PLAN - PRECINCT

| Verified              |   |            |
|-----------------------|---|------------|
| Plotted and checked b | у | KB<br>PK   |
| Drawing Created (by)  |   | Group GSA  |
| Drawing Created (date | ) | 20/07/2022 |

any work, making of shop drawings or fabrication of components.

Do not scale drawings. Use figured Dimensions.

PRECINCT 3 - SITE PLAN
1:1100

part of a planning process under the Planning and Environment Act 1987. The document must not be used for any purpose which may breach any copyright