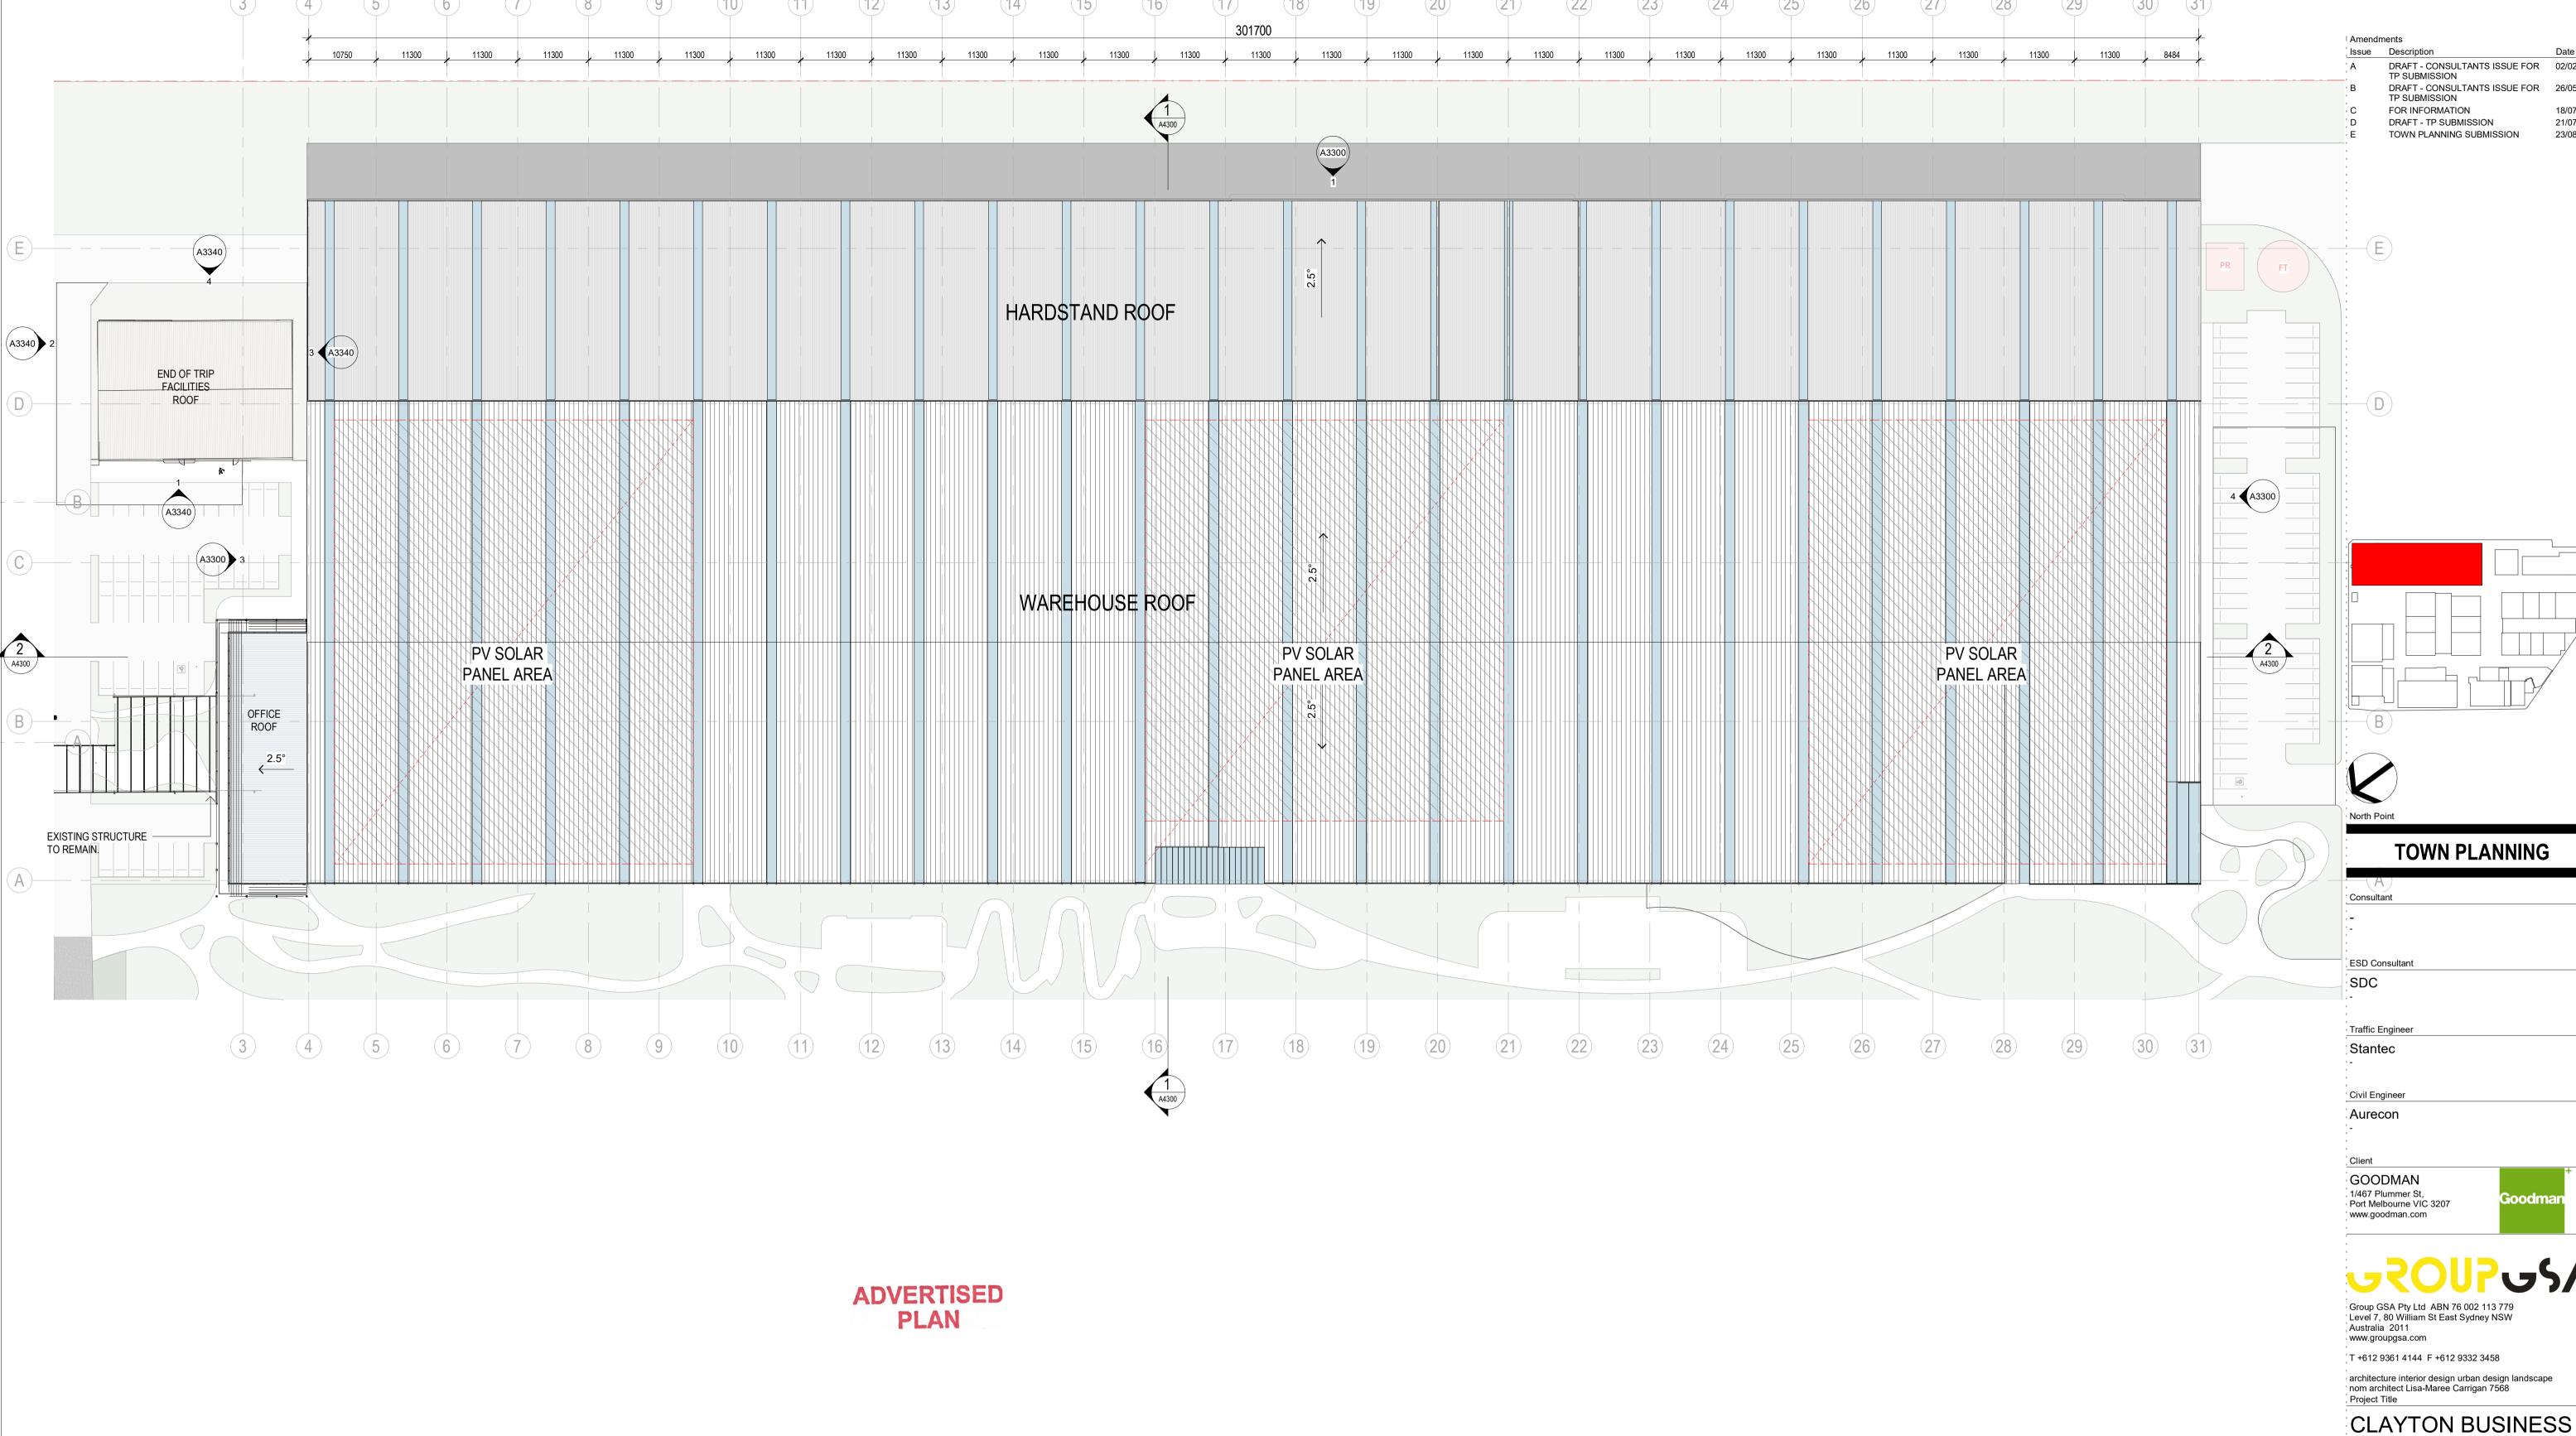

## PARK

Drawing Title

#### PRECINCT 3 - ROOF PLAN

| Scale                |            | 1 : 50    |
|----------------------|------------|-----------|
| Drawing Created (dat | e)         | 11/11/202 |
| Drawing Created (by) |            | Group GS  |
| Plotted and checked  | by         | K         |
| Verified             |            | Р         |
| Approved             |            | Р         |
| Project No           | Drawing No | Issu      |

210199 A2304

This drawing is the copyright of Group GSA Pty Ltd and may not be altered, reproduced or transmitted in any form or by any means in part or in whole without the written permission of Group GSA Pty Ltd. All levels and dimensions are to be checked and verified on site prior to the commencement of