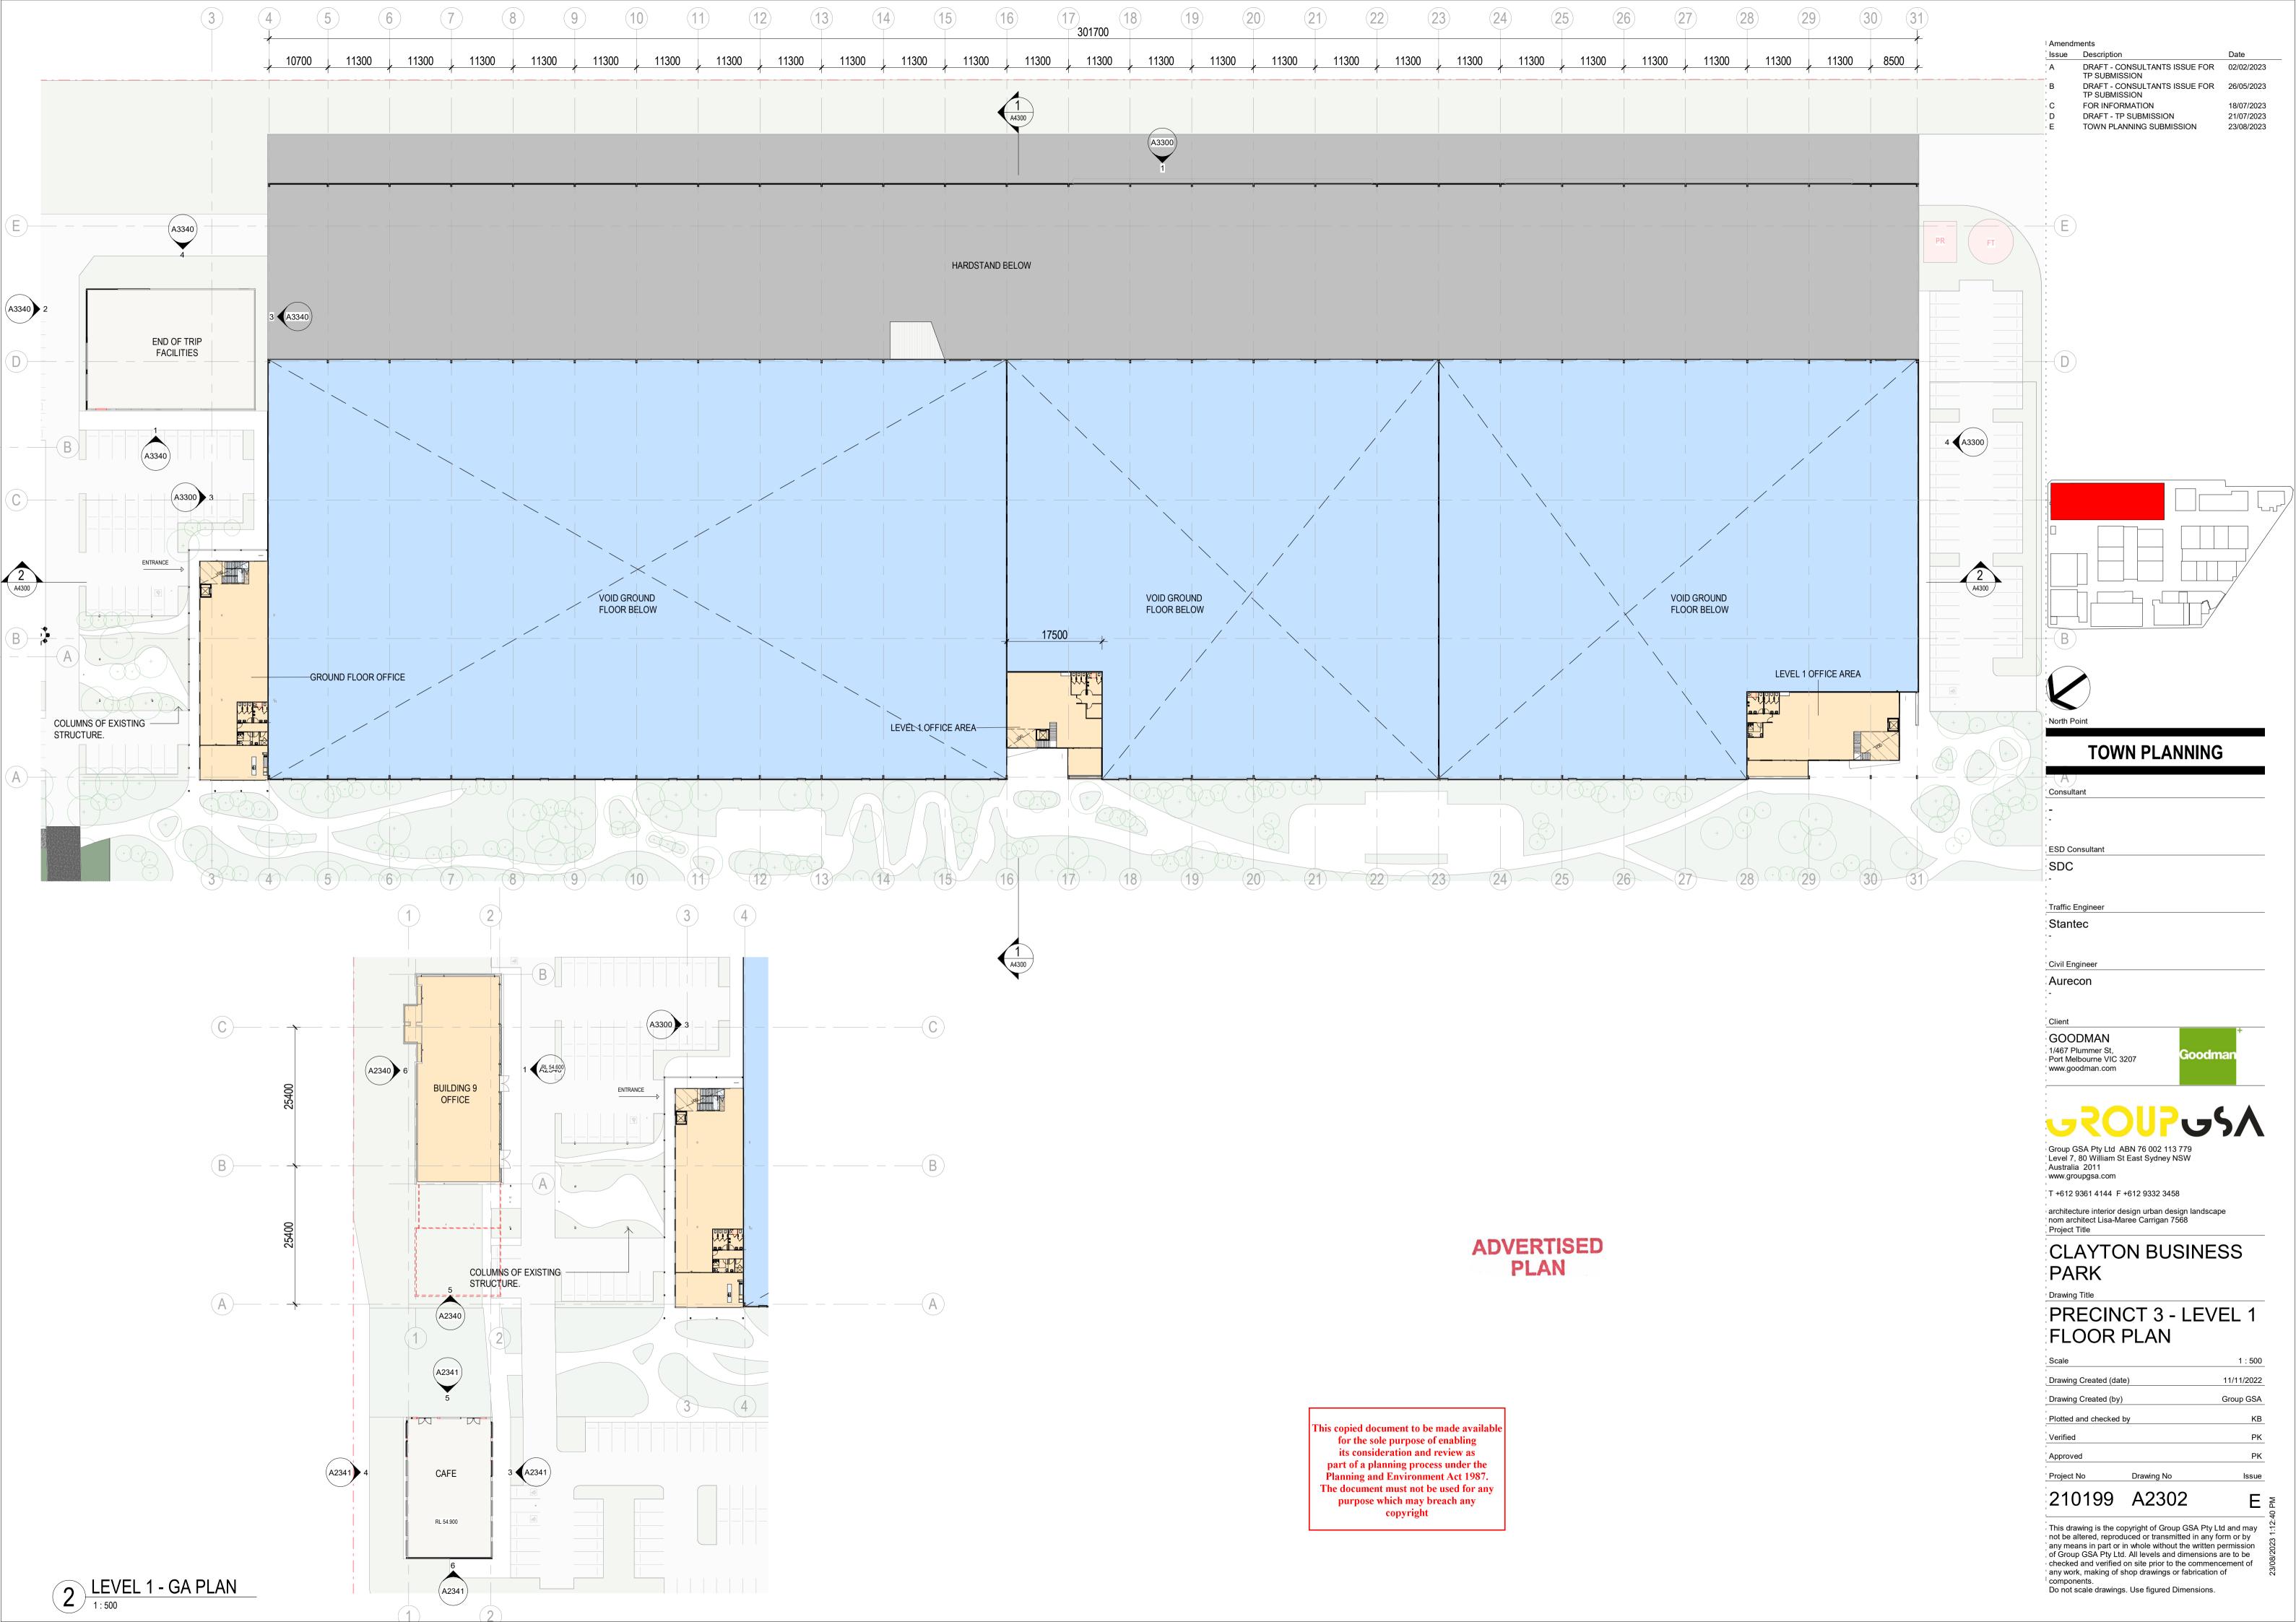

#### PRECINCT 3 - LEVEL 2 FLOOR PLAN

| Scale                |            | 1 : 500   |    |
|----------------------|------------|-----------|----|
| Drawing Created (dat | e)         | 12/15/22  |    |
| Drawing Created (by) |            | Group GSA |    |
| Plotted and checked  | by         | КВ        |    |
| Verified             |            | PK        |    |
| Approved             |            | PK        |    |
| Project No           | Drawing No | Issue     |    |
| 210199               | A2303      | Ε         | PM |

any work, making of shop drawings or fabrication of components. Do not scale drawings. Use figured Dimensions.

This copied document to be made available for the sole purpose of enabling ADVERTISED PLAN its consideration and review as part of a planning process under the Planning and Environment Act 1987.
The document must not be used for any purpose which may breach any copyright (15) HARDSTAND BELOW DOCK OFFICE — (D)-SHADING STRUCTURE — VOID GROUND FLOOR BELOW **ENTRANCE** OFFICE GROUND FLOOR 491 m² RL 54.500 COLUMNS OF EXISTING STRUCTURE.