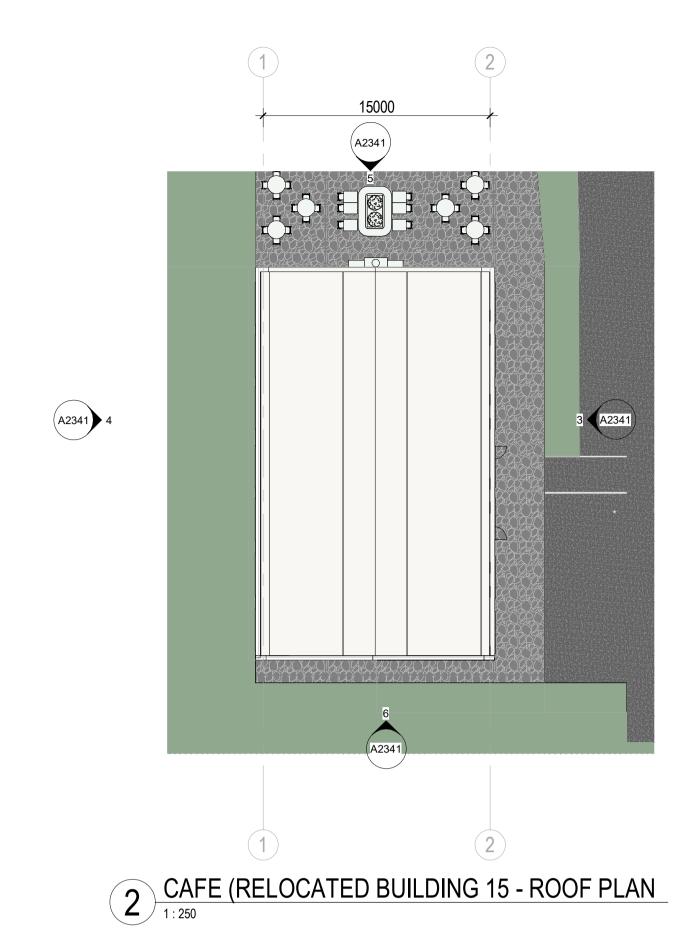

any work, making of shop drawings or fabrication of components.

Do not scale drawings. Use figured Dimensions.

8 NURSERY AVE\_ROOF

1:250

1 CAFE (RELOCATED BUILDING 15) - GROUND FLOOR

This copied document to be made available for the sole purpose of enabling its consideration and review as

part of a planning process under the

Planning and Environment Act 1987. The document must not be used for any purpose which may breach any

copyright

ADVERTISED PLAN

3 CAFE (RELOCATED BUILDING 15) - ELEVATION 1

CAFE (RELOCATED BUILDING 15) - ELEVATION 2

6 CAFE (RELOCATED BUILDING 15) - ELEVATION 4

1:250

Issue

C

Group GSA

Drawing Created (date)

Drawing Created (by)