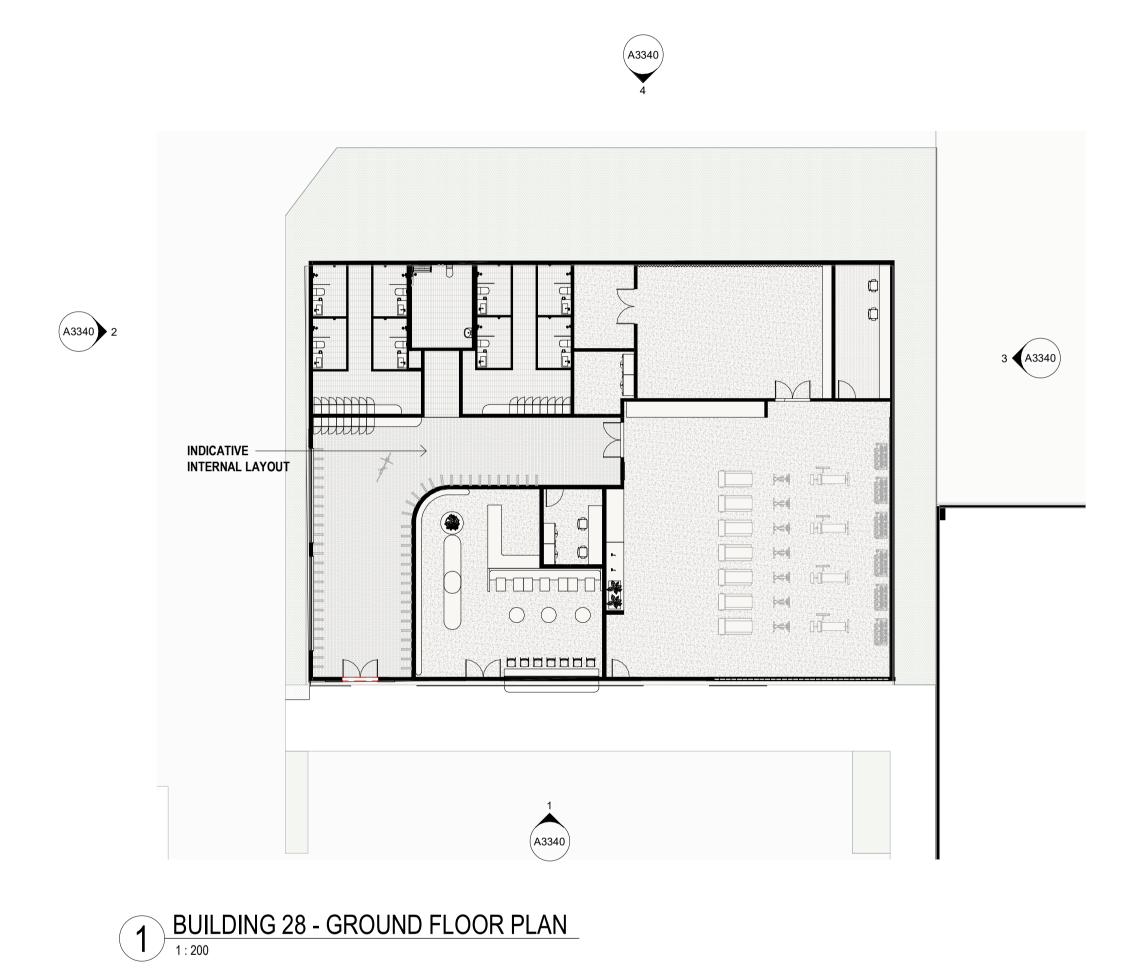

#### **BUILDING 28 - PLANS**

| 210199               | <u> </u>   | D         |
|----------------------|------------|-----------|
| Project No           | Drawing No | Issue     |
| Approved             |            | PK        |
| Verified             |            | Pk        |
| Plotted and checked  | by         | KE        |
| Drawing Created (by) | )          | Group GSA |
| Drawing Created (dat | te)        | 05/25/23  |
| Scale                |            | 1 : 200   |