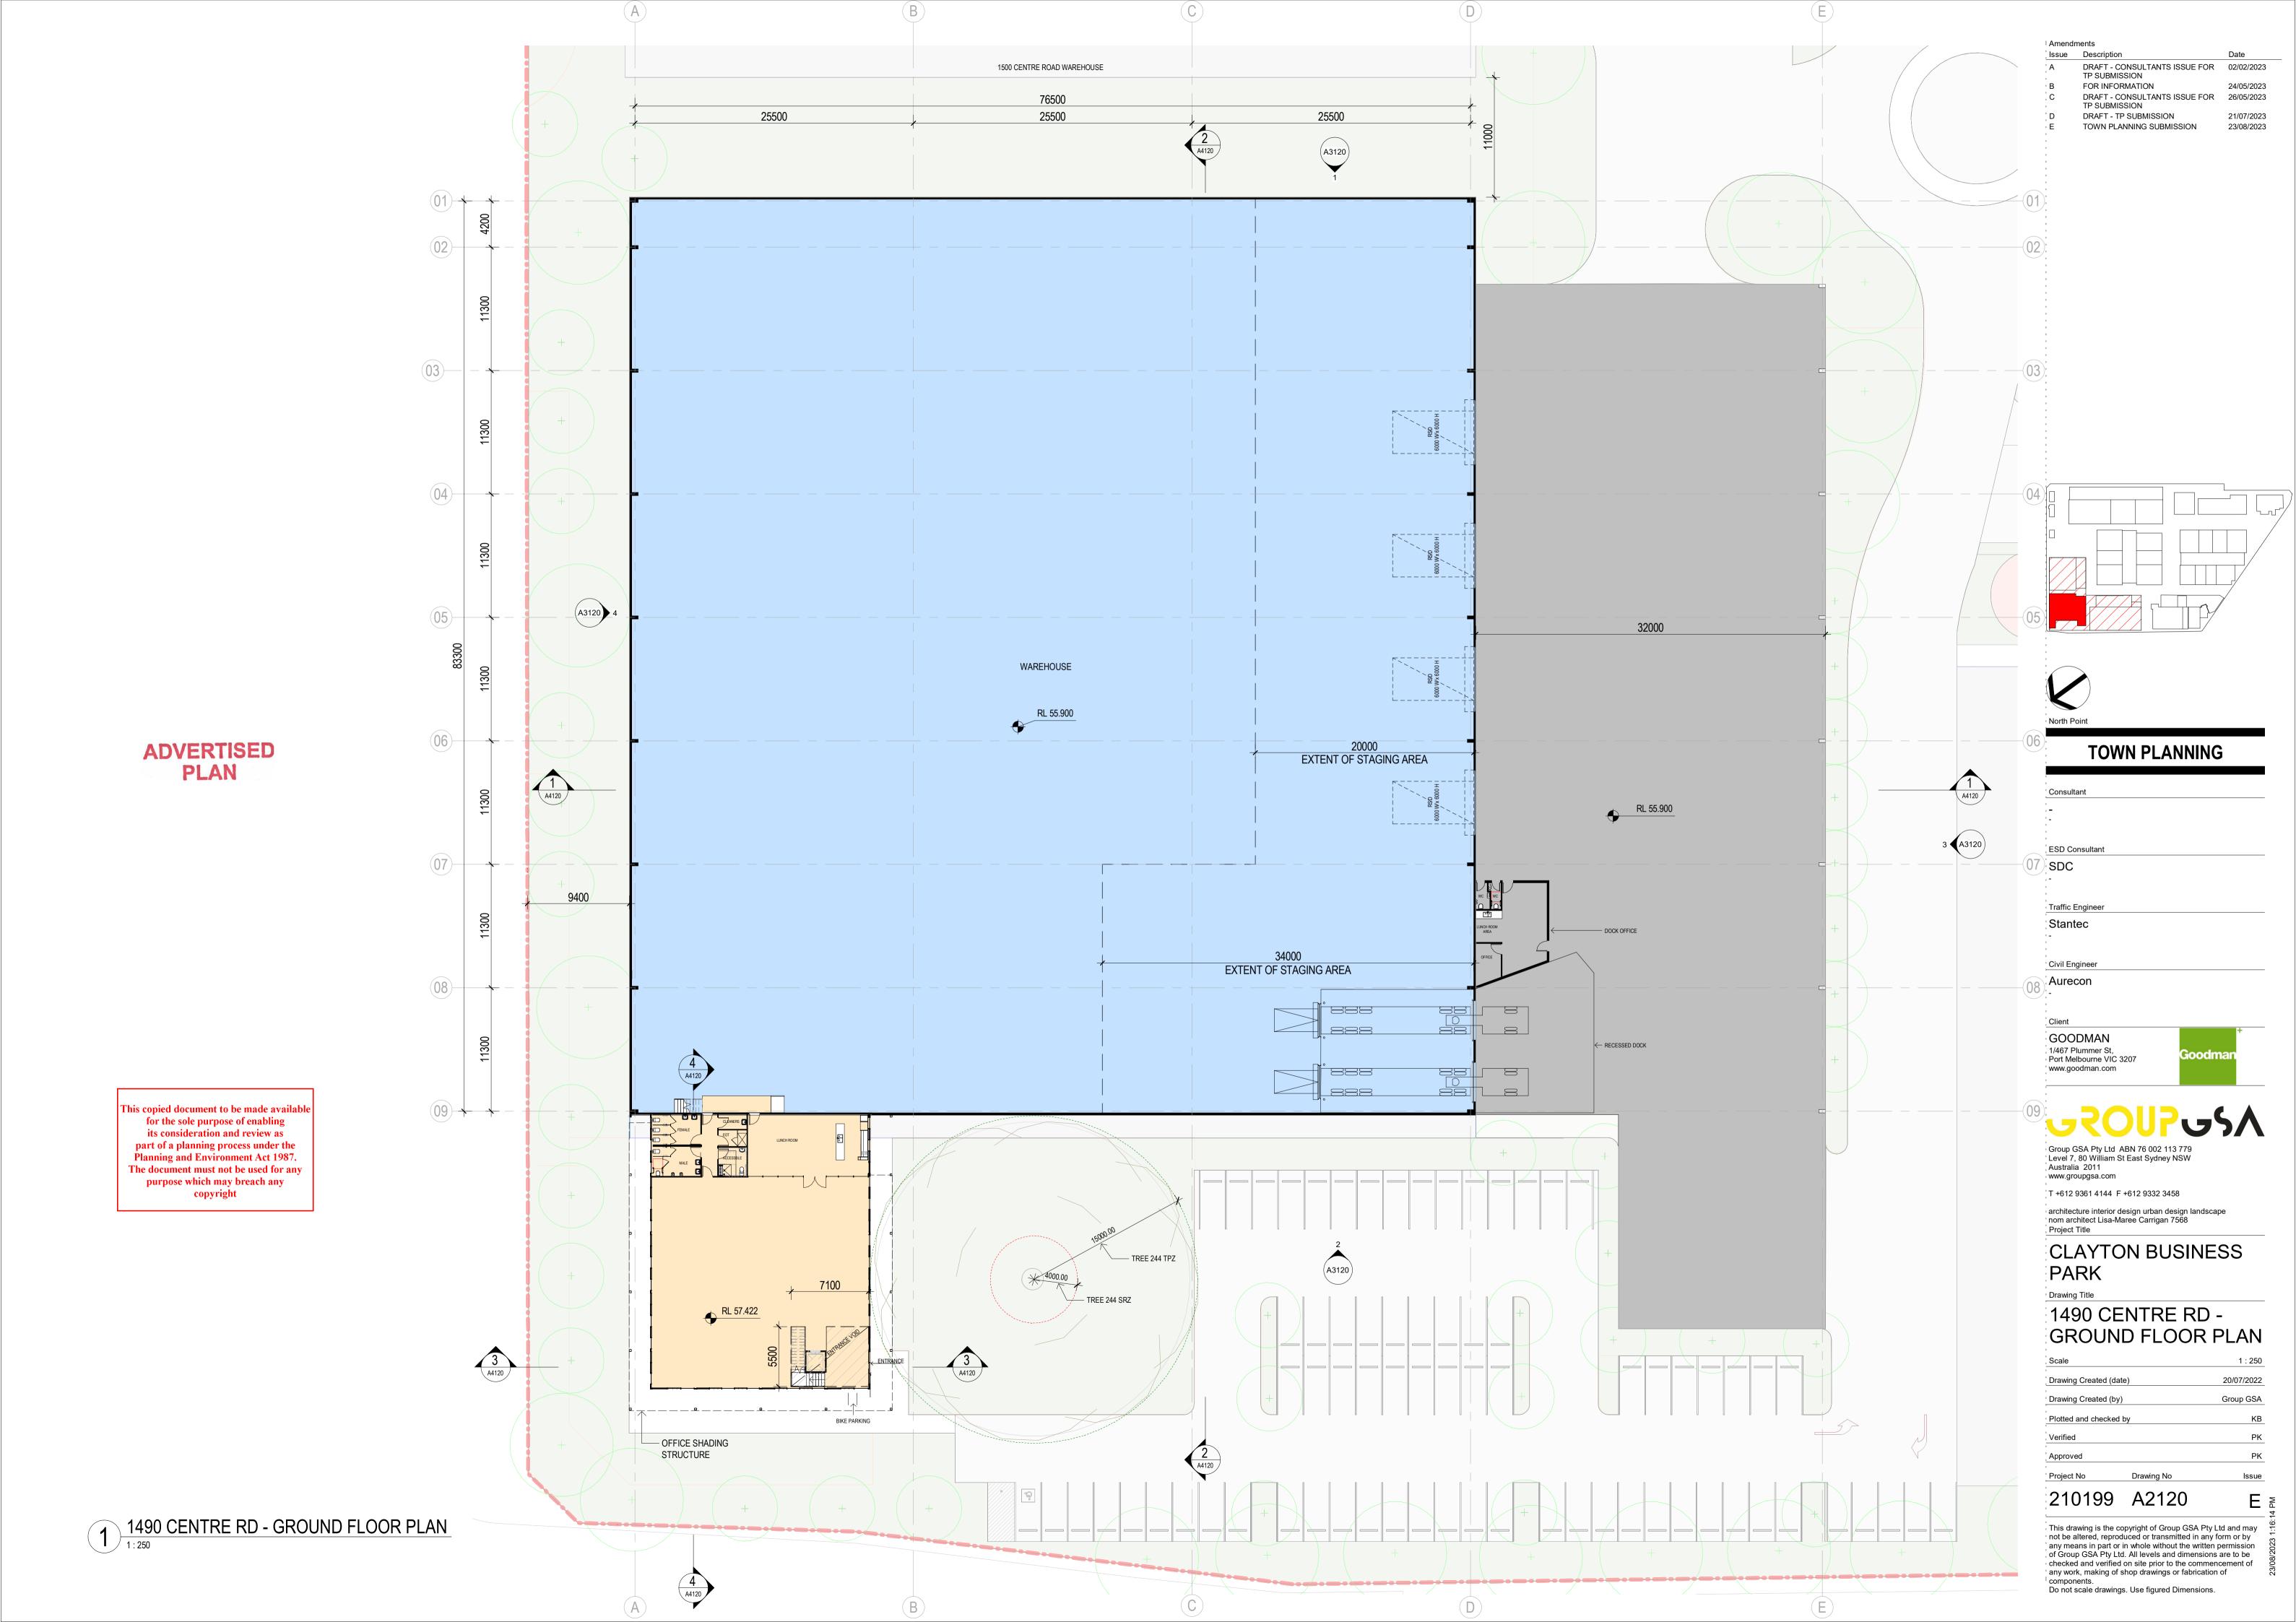

#### 1550 CENTRE ROAD -GROUND FLOOR PLAN

| 210199               | A2310      | D          |
|----------------------|------------|------------|
| Project No           | Drawing No | Issue      |
| Approved             |            | PK         |
| Verified             |            | PK         |
| Plotted and checked  | by         | КВ         |
| Drawing Created (by) | )          | Group GSA  |
| Drawing Created (dat | te)        | 11/11/2022 |
| Scale                |            | 1:250      |

any work, making of shop drawings or fabrication of components. Do not scale drawings. Use figured Dimensions.

This copied document to be made available for the sole purpose of enabling ADVERTISED PLAN its consideration and review as part of a planning process under the Planning and Environment Act 1987.
The document must not be used for any purpose which may breach any copyright (15) HARDSTAND BELOW DOCK OFFICE — (D)-SHADING STRUCTURE — VOID GROUND FLOOR BELOW **ENTRANCE** OFFICE GROUND FLOOR 491 m² RL 54.500 COLUMNS OF EXISTING STRUCTURE.