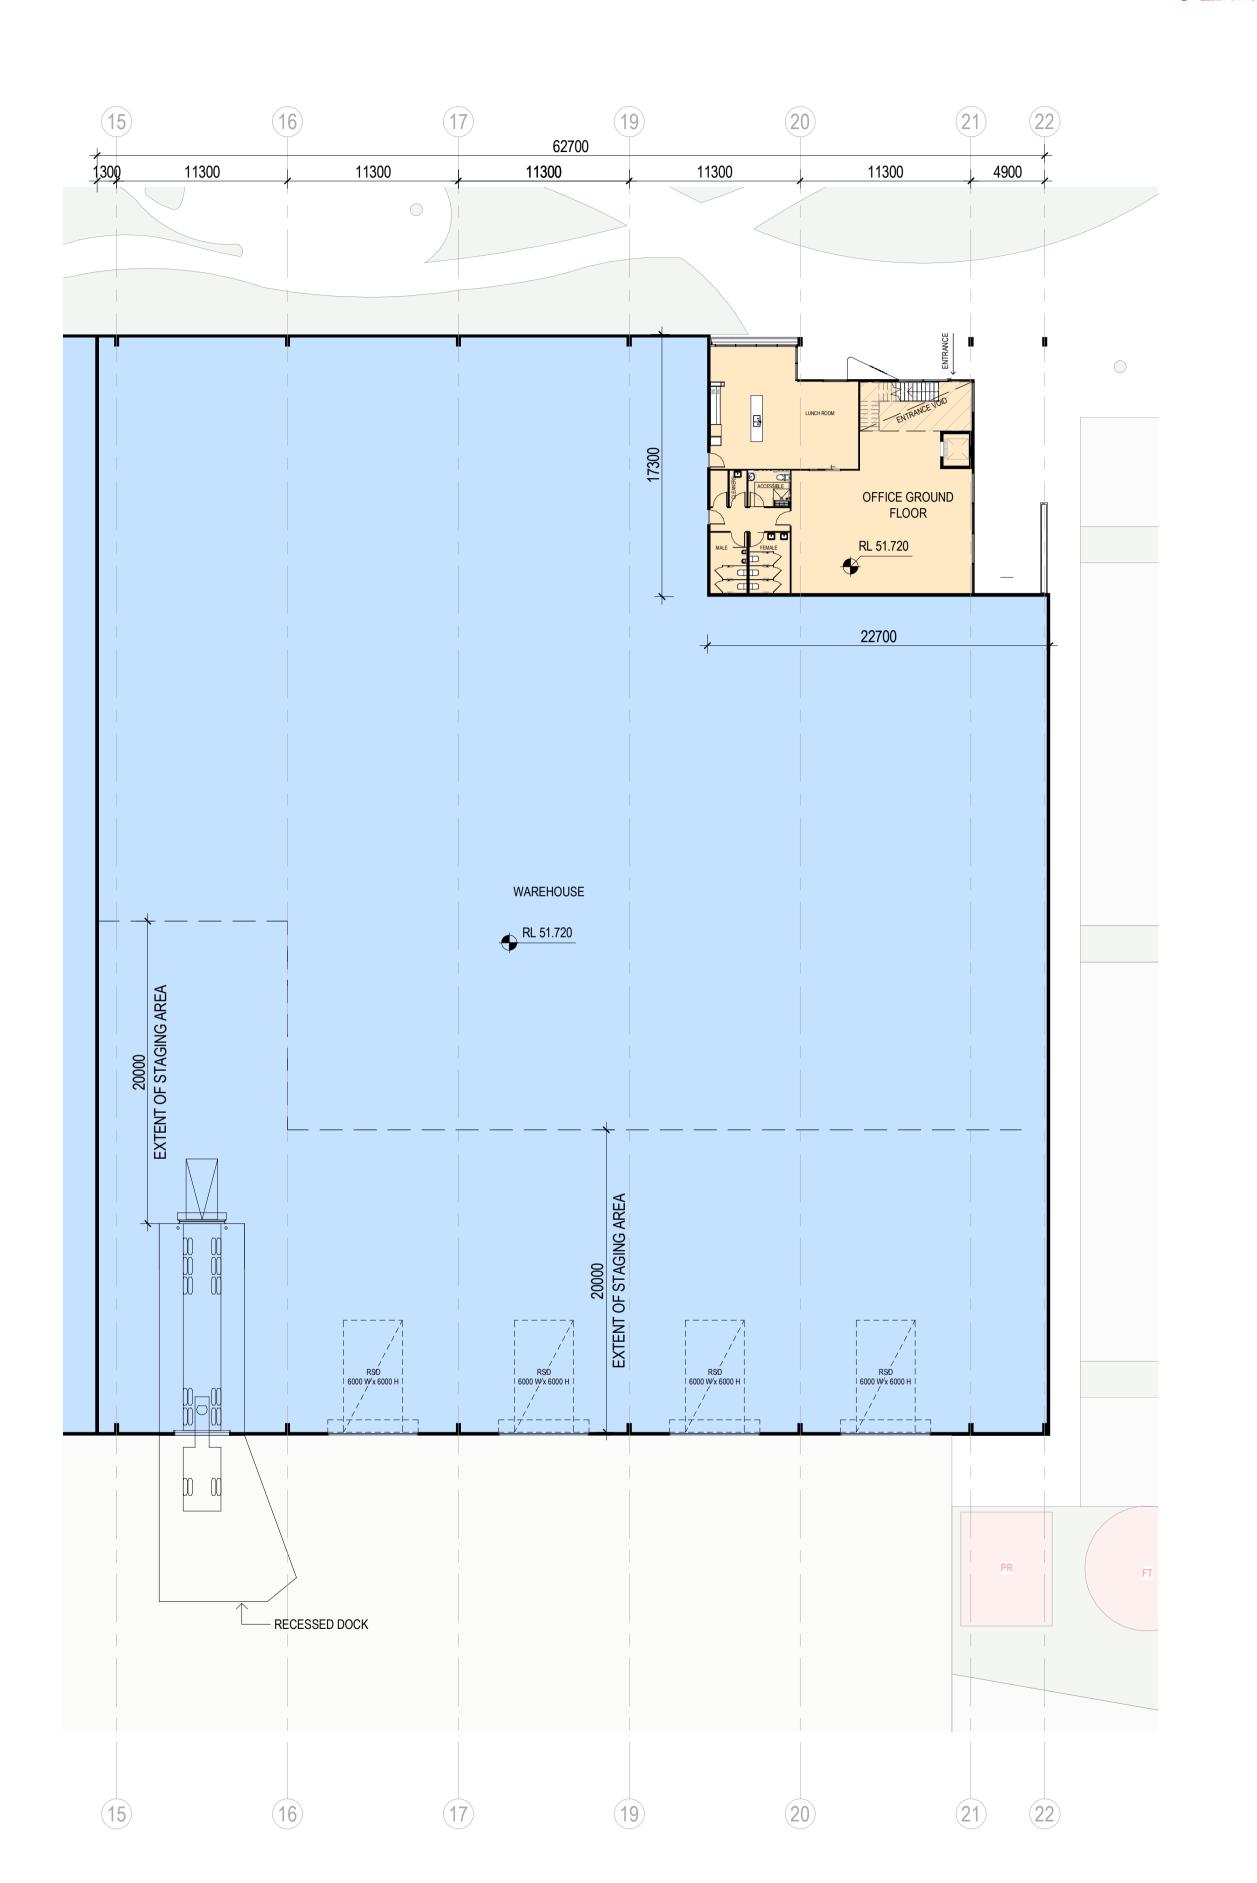

#### PRECINCT 4 - GROUND FLOOR PLAN

| Scale            |            | 1 : 500    |
|------------------|------------|------------|
| Drawing Created  | (date)     | 11/11/2022 |
| Drawing Created  | (by)       | Group GSA  |
| Plotted and chec | ked by     | KE         |
| Verified         |            | Pk         |
| Approved         |            | Pk         |
| Project No       | Drawing No | Issue      |

#### 210199 A2401

This drawing is the copyright of Group GSA Pty Ltd and may not be altered, reproduced or transmitted in any form or by any means in part or in whole without the written permission of Group GSA Pty Ltd. All levels and dimensions are to be checked and verified on site prior to the commencement of

213600 PV SOLAR PV SOLAR PV SOLAR PV SOLAR PANEL AREA PANEL AREA PANEL AREA PANEL AREA WAREHOUSE ROOF (A3400) 1 A3400 HARDSTAND ROOF PV SOLAR PV SOLAR PV SOLAR PV SOLAR PANEL AREA PANEL AREA PANEL AREA PANEL AREA WAREHOUSE ROOF