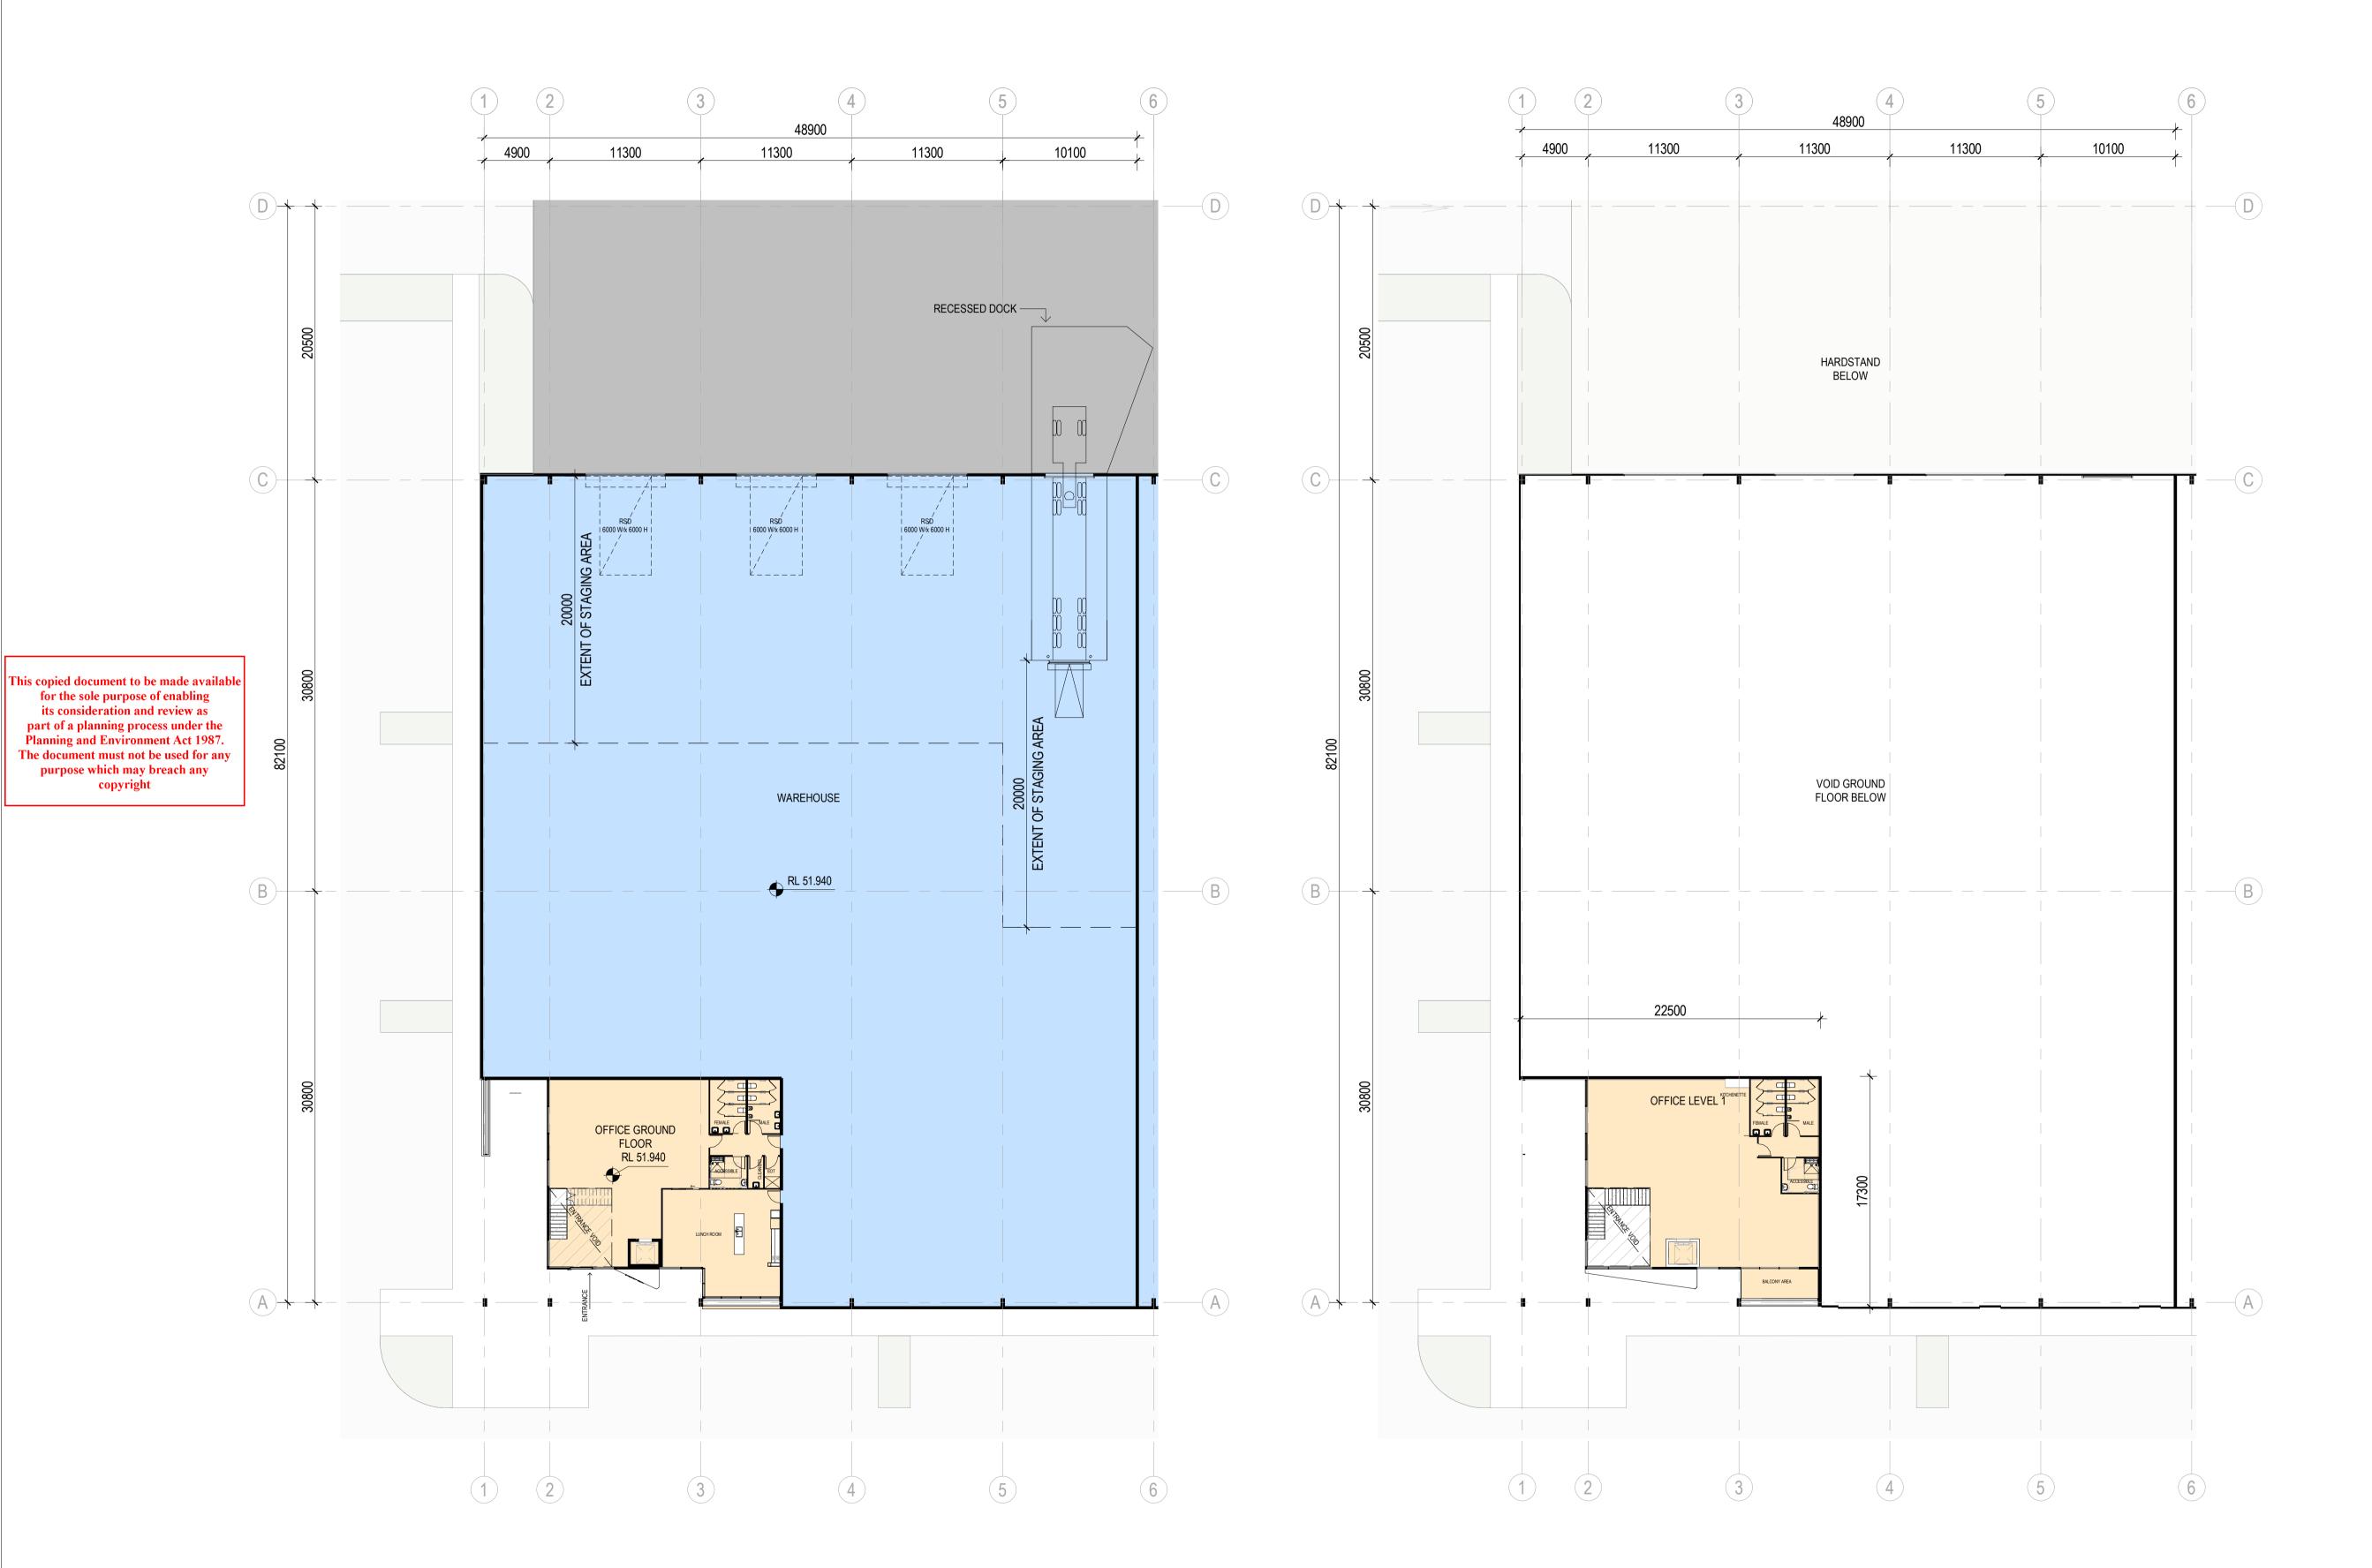

#### PRECINCT 4 - GROUND FLOOR PLAN

| Scale            |            | 1 : 500    |
|------------------|------------|------------|
| Drawing Created  | (date)     | 11/11/2022 |
| Drawing Created  | (by)       | Group GSA  |
| Plotted and chec | ked by     | KE         |
| Verified         |            | Pk         |
| Approved         |            | Pk         |
| Project No       | Drawing No | Issue      |

#### 210199 A2401

This drawing is the copyright of Group GSA Pty Ltd and may not be altered, reproduced or transmitted in any form or by any means in part or in whole without the written permission of Group GSA Pty Ltd. All levels and dimensions are to be checked and verified on site prior to the commencement of