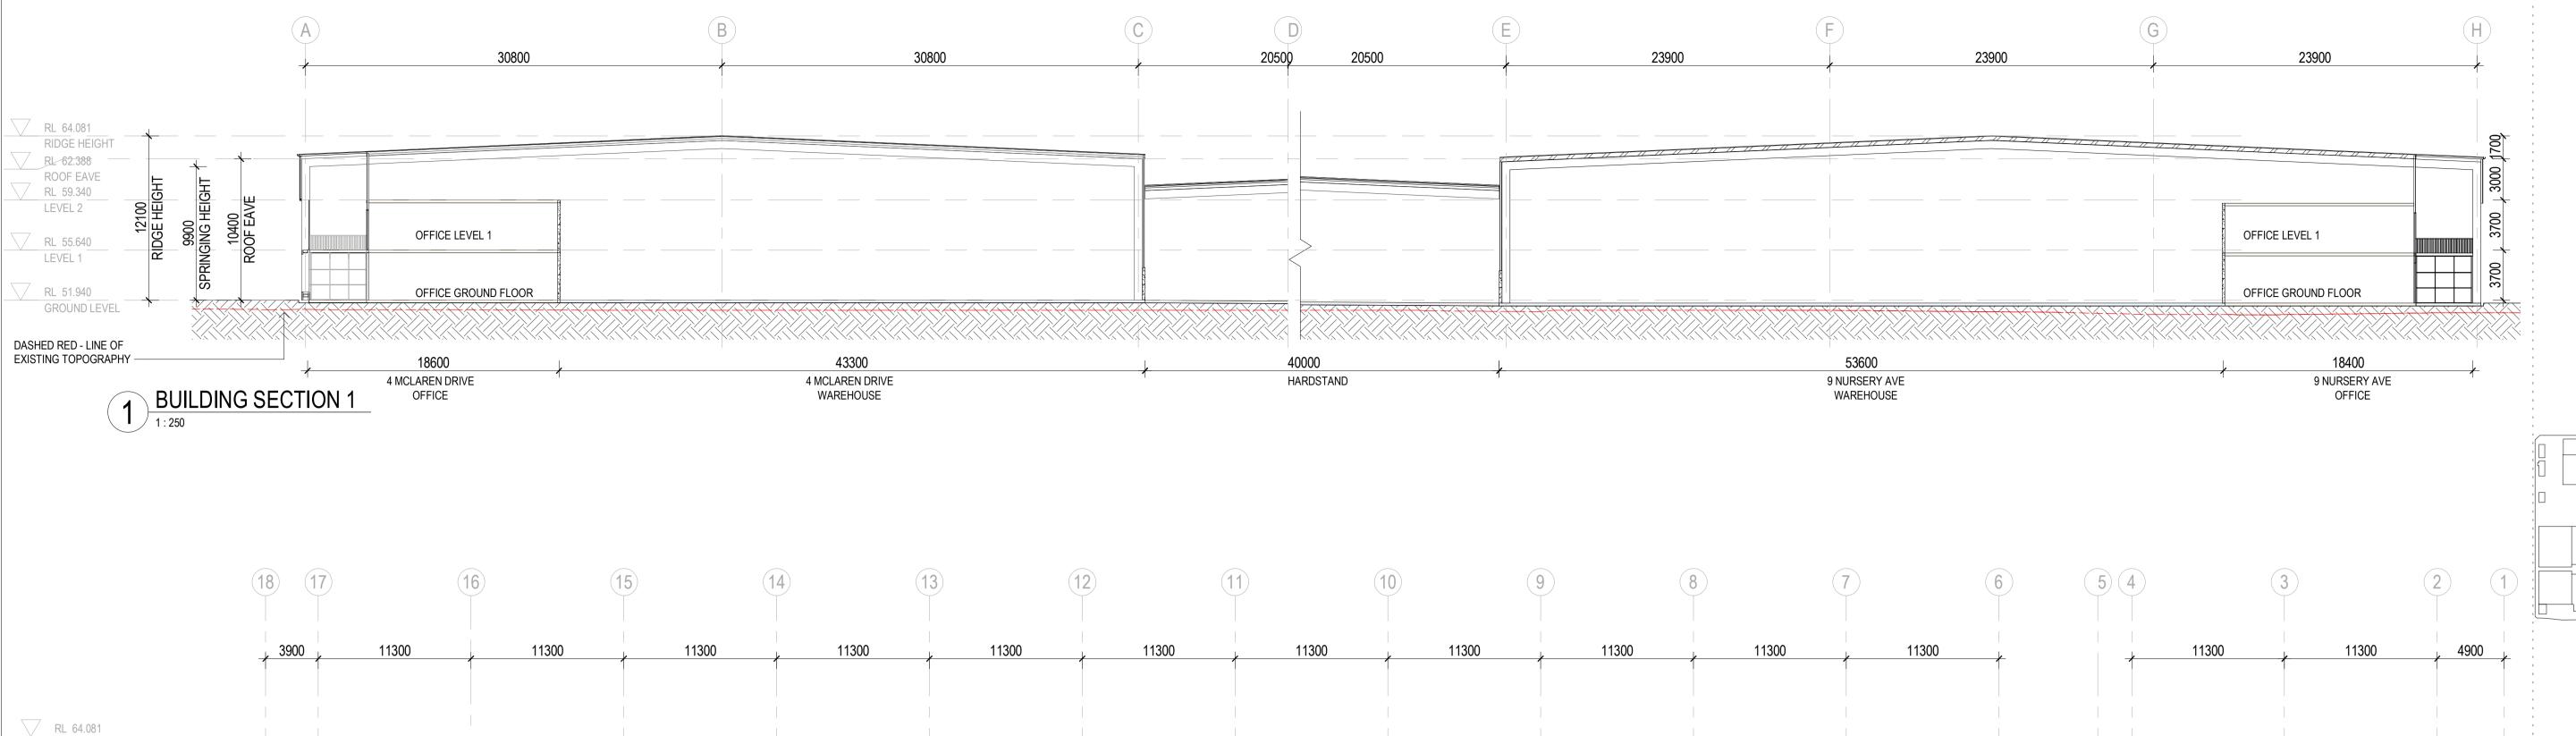

# PRECINCT 4 - ELEVATIONS

|            | As indicated |                                                                                                                  |
|------------|--------------|------------------------------------------------------------------------------------------------------------------|
| )          | 20/07/2022   |                                                                                                                  |
| ,          | Group GSA    |                                                                                                                  |
|            | · ·          |                                                                                                                  |
| у          |              |                                                                                                                  |
|            |              |                                                                                                                  |
|            | РК_          |                                                                                                                  |
| Drawing No | Issue        |                                                                                                                  |
| A3400      | D            | 8 AM                                                                                                             |
|            | <u> </u>     | 20/07/2022           Group GSA           y         KB           PK         PK           Drawing No         Issue |

This drawing is the copyright of Group GSA Pty Ltd and may not be altered, reproduced or transmitted in any form or by any means in part or in whole without the written permission of Group GSA Pty Ltd. All levels and dimensions are to be checked and verified on site prior to the commencement of any work, making of shop drawings or fabrication of

33900

4 MCLAREN DRIVE

WAREHOUSE

33900

6 MCLAREN DRIVE

WAREHOUSE

49200

8 MCLAREN DRIVE

WAREHOUSE

2 BUILDING SECTION 2

RIDGE HEIGHT

RL 62.388 ROOF EAVE

RL 59.340

RL 55.640 LEVEL 1

RL 51.940 **GROUND LEVEL** 

DASHED RED - LINE OF EXISTING TOPOGRAPHY

LEVEL 2

ADVERTISED PLAN

62000

2 MCLAREN DRIVE

WAREHOUSE

This copied document to be made available for the sole purpose of enabling its consideration and review as part of a planning process under the Planning and Environment Act 1987. The document must not be used for any purpose which may breach any copyright

DRAFT - CONSULTANTS ISSUE FOR 02/02/2023

DRAFT - CONSULTANTS ISSUE FOR 26/05/2023

DRAFT - TP SUBMISSION TOWN PLANNING SUBMISSION

#### **TOWN PLANNING**

Consultant ESD Consultant SDC

Traffic Engineer Stantec

Civil Engineer Aurecon

Client GOODMAN 1/467 Plummer St, Port Melbourne VIC 3207 Goodman www.goodman.com

Group GSA Pty Ltd ABN 76 002 113 779 Level 7, 80 William St East Sydney NSW Australia 2011 www.groupgsa.com

T +612 9361 4144 F +612 9332 3458

architecture interior design urban design landscape non architect Lisa-Maree Carrigan 7568 Project Title

#### **CLAYTON BUSINESS** PARK

Drawing Title

# PRECINCT 4 - SECTIONS

| Project No           | Drawing No | Issue      |
|----------------------|------------|------------|
| Approved             |            | PK         |
| Verified             |            | PK         |
| Plotted and checked  | by         | KB         |
| Drawing Created (by) |            | Group GSA  |
| Drawing Created (dat | e)         | 20/07/2022 |
| Scale                |            | 1 : 250    |

#### 210199 A4400

This drawing is the copyright of Group GSA Pty Ltd and may not be altered, reproduced or transmitted in any form or by any means in part or in whole without the written permission of Group GSA Pty Ltd. All levels and dimensions are to be checked and verified on site prior to the commencement of any work, making of shop drawings or fabrication of