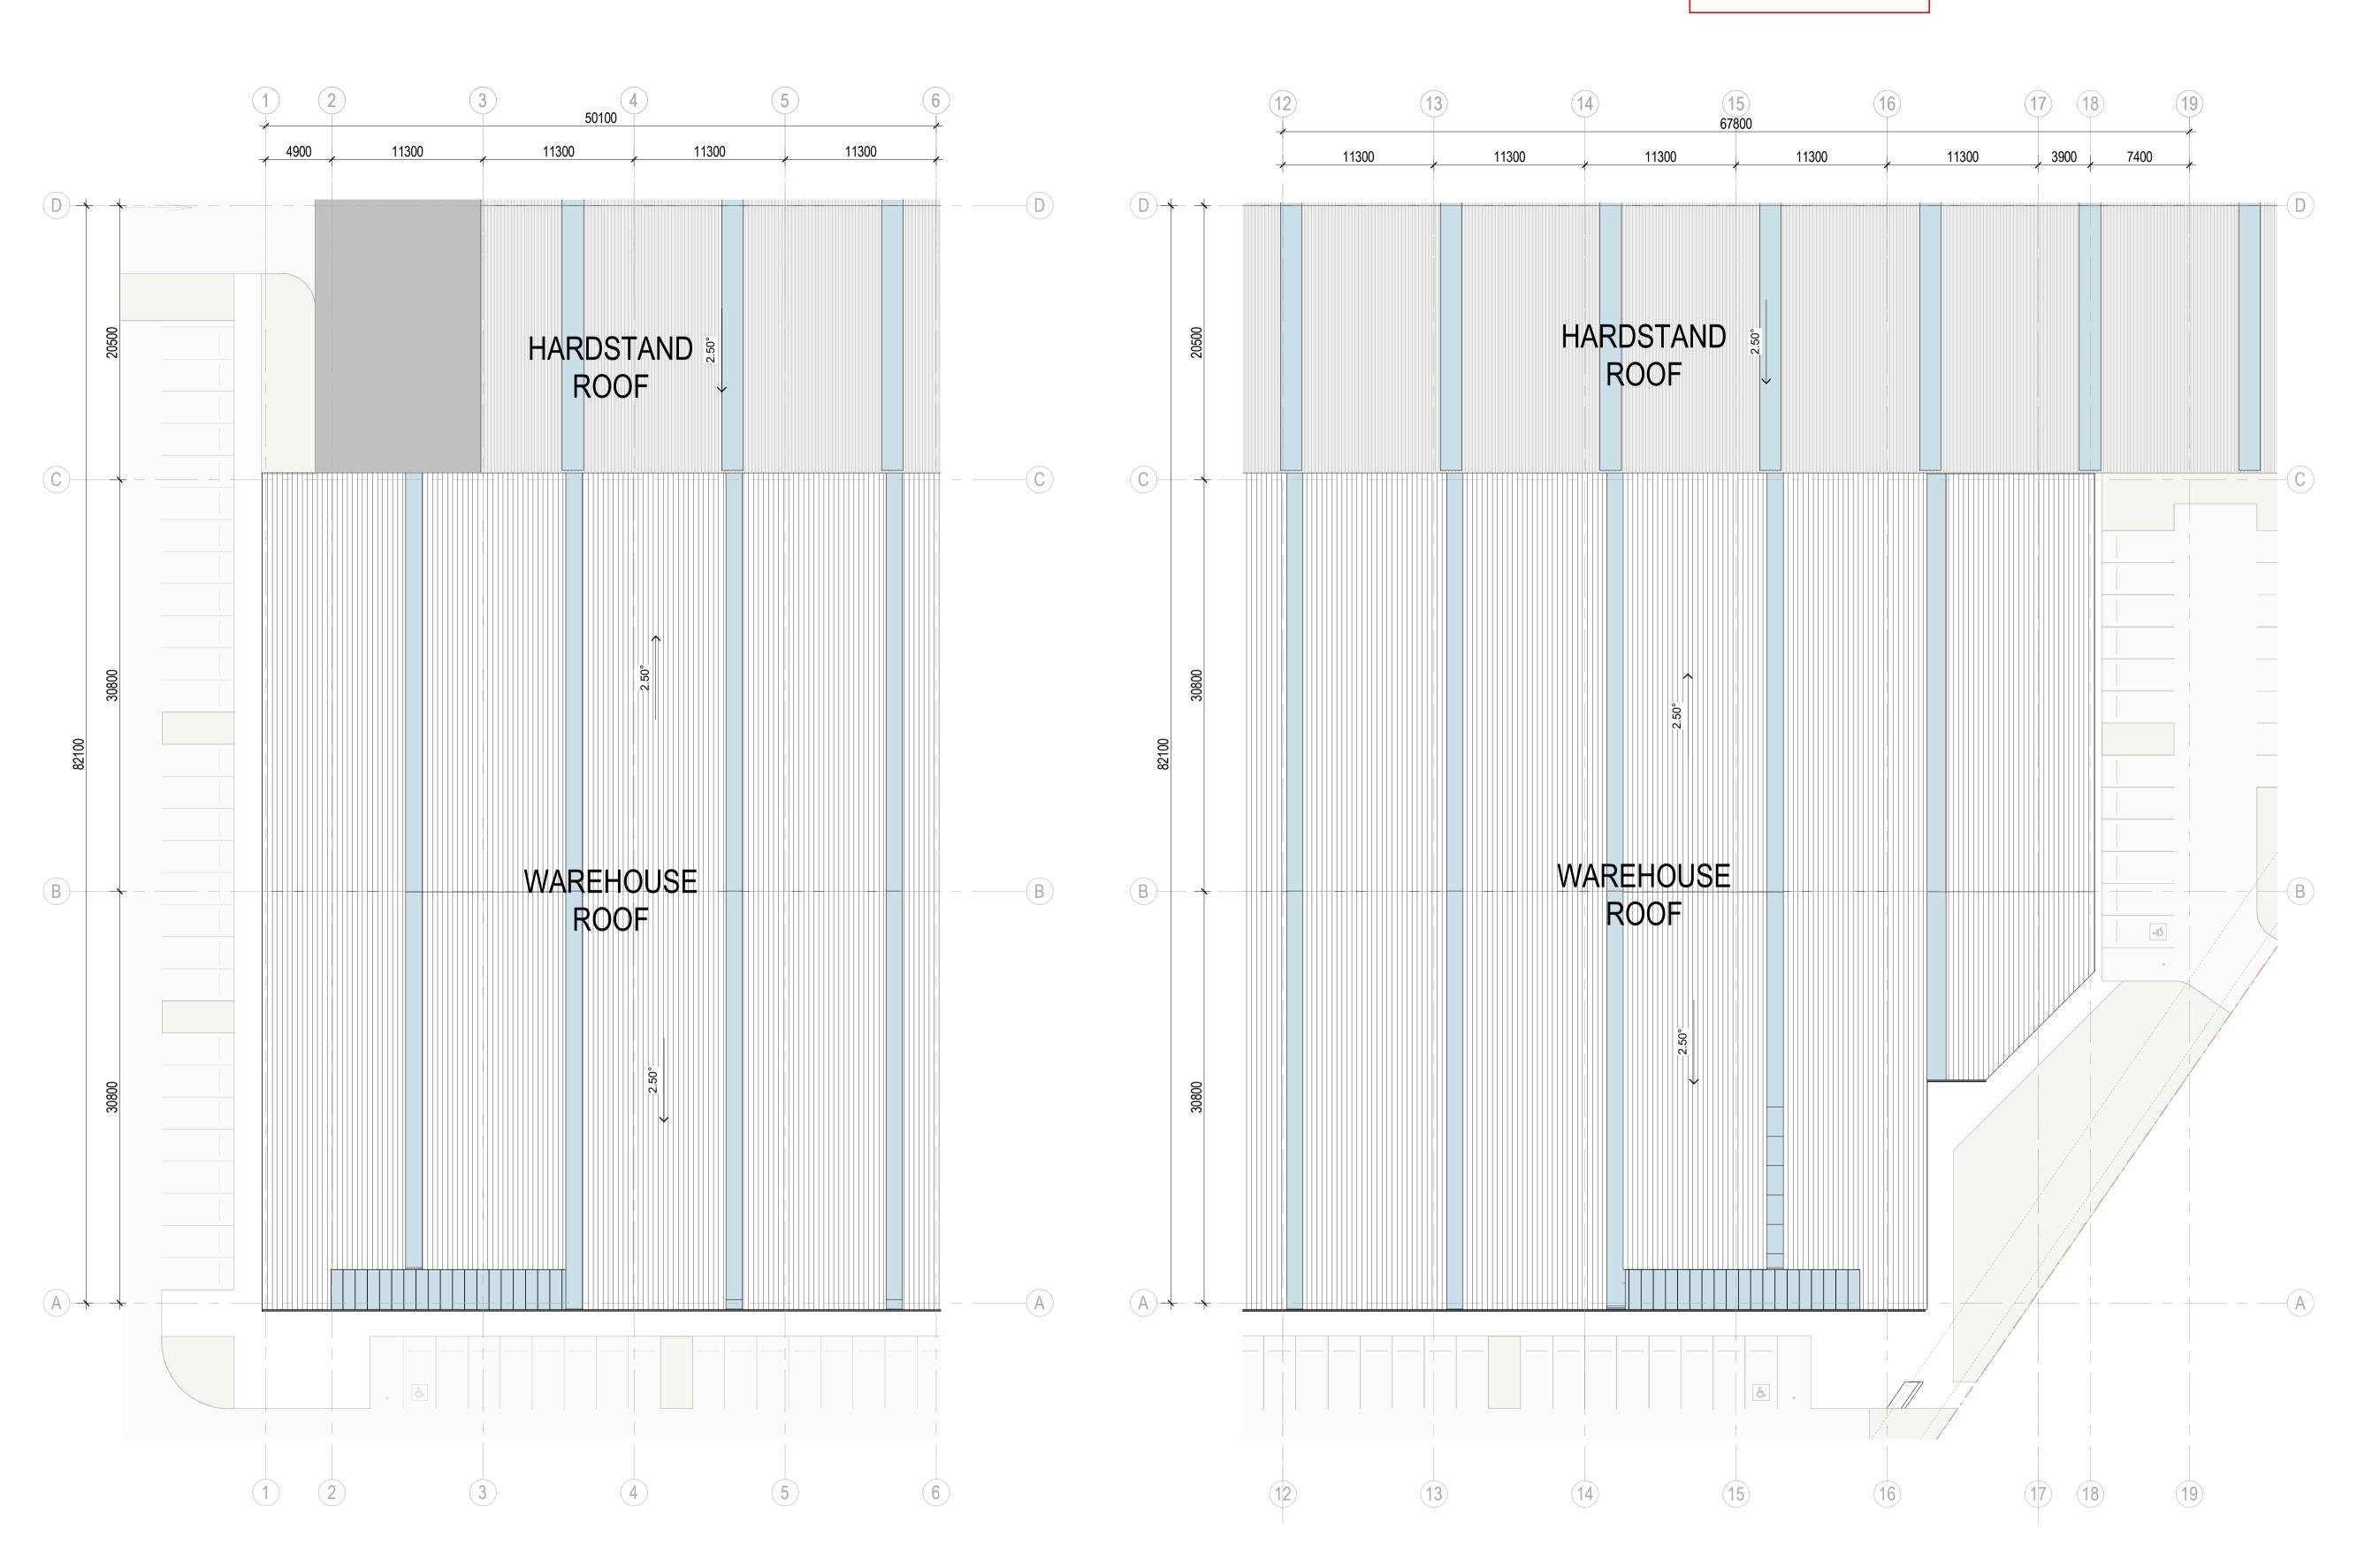

# PRECINCT 4 - ROOF

| 210199               | V 24U3     | <b>D</b>   |
|----------------------|------------|------------|
| Project No           | Drawing No | Issue      |
| Approved             |            | PK         |
| Verified             |            | PK         |
| Plotted and checked  | by         | KB         |
| Drawing Created (by) |            | Group GSA  |
| Drawing Created (dat | e)         | 11/11/2022 |
| Scale                |            | 1 : 500    |

This drawing is the copyright of Group GSA Pty Ltd and may not be altered, reproduced or transmitted in any form or by any means in part or in whole without the written permission of Group GSA Pty Ltd. All levels and dimensions are to be checked and verified on site prior to the commencement of any work, making of shop drawings or fabrication of