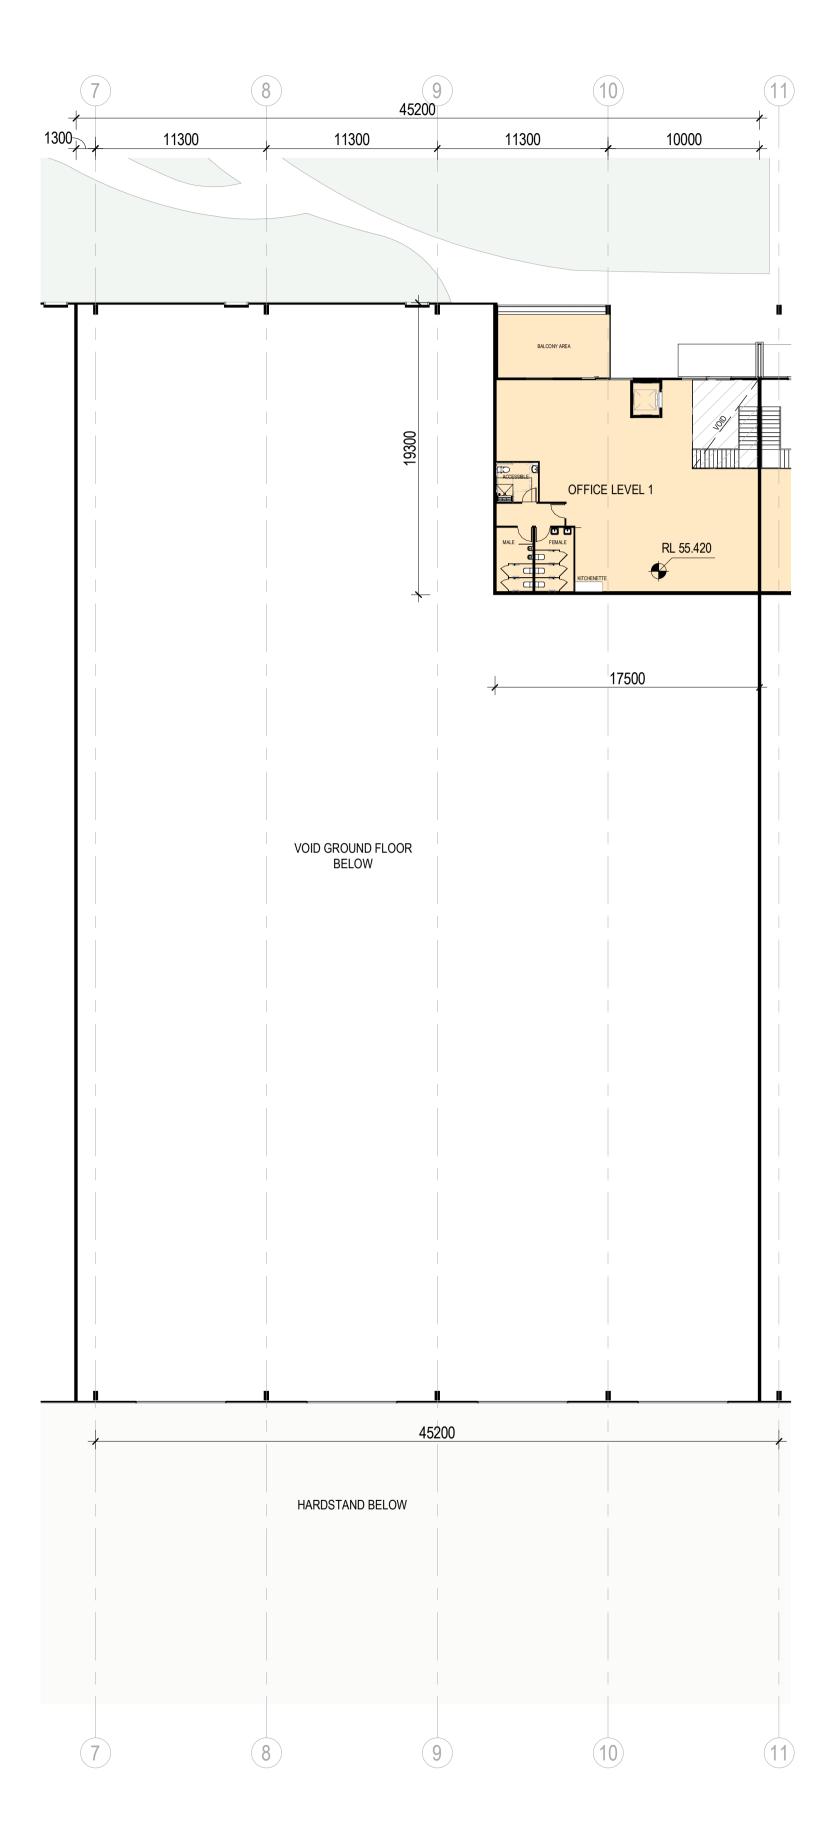

#### **CLAYTON BUSINESS** PARK

Drawing Title

#### PRECINCT 4 - LEVEL 1 FLOOR PLAN

| Scale                  |            | 1 : 500    |
|------------------------|------------|------------|
| Drawing Created (date) |            | 11/11/2022 |
| Drawing Created (by)   |            | Group GSA  |
| Plotted and checked by |            | KE         |
| Verified               |            | PK         |
| Approved               |            | PK         |
| Project No             | Drawing No | Issue      |