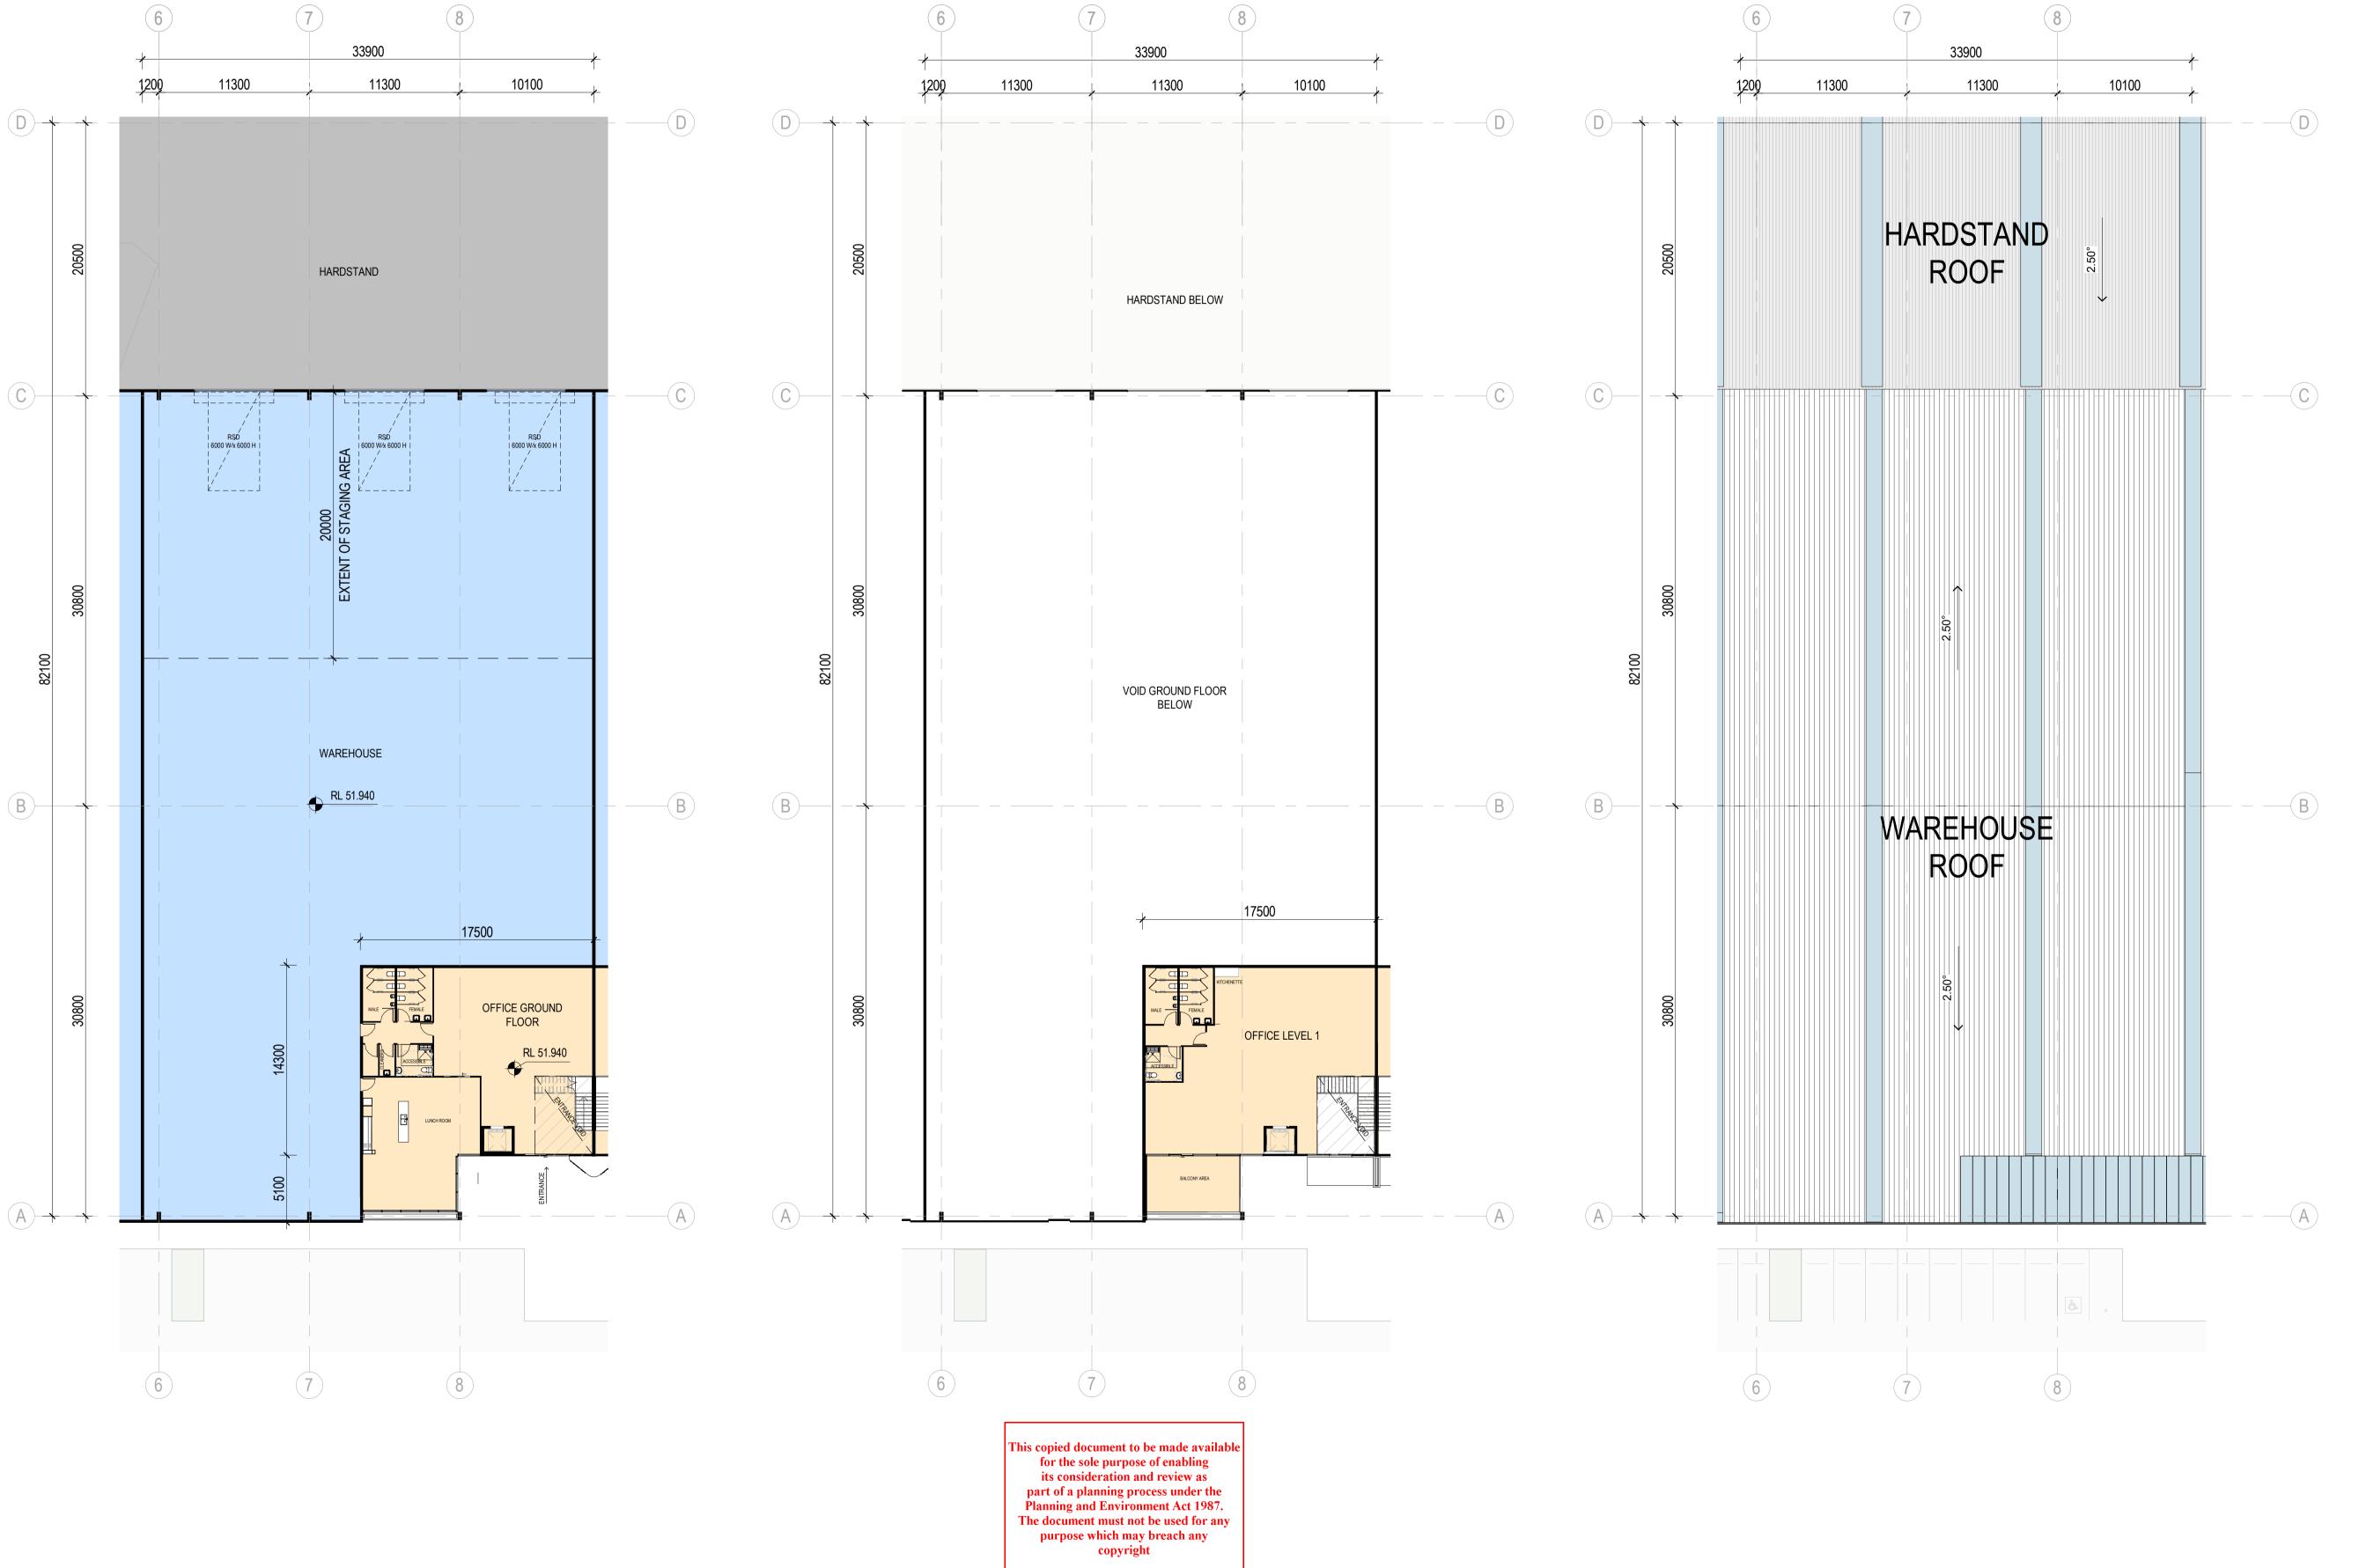

#### PRECINCT 4 - LEVEL 1 FLOOR PLAN

| Scale                  |            | 1 : 500    |
|------------------------|------------|------------|
| Drawing Created (date) |            | 11/11/2022 |
| Drawing Created (by)   |            | Group GSA  |
| Plotted and checked by |            | KE         |
| Verified               |            | PK         |
| Approved               |            | PK         |
| Project No             | Drawing No | Issue      |

### 210199 A2402

This drawing is the copyright of Group GSA Pty Ltd and may not be altered, reproduced or transmitted in any form or by any means in part or in whole without the written permission of Group GSA Pty Ltd. All levels and dimensions are to be checked and verified on site prior to the commencement of any work, making of shop drawings or fabrication of