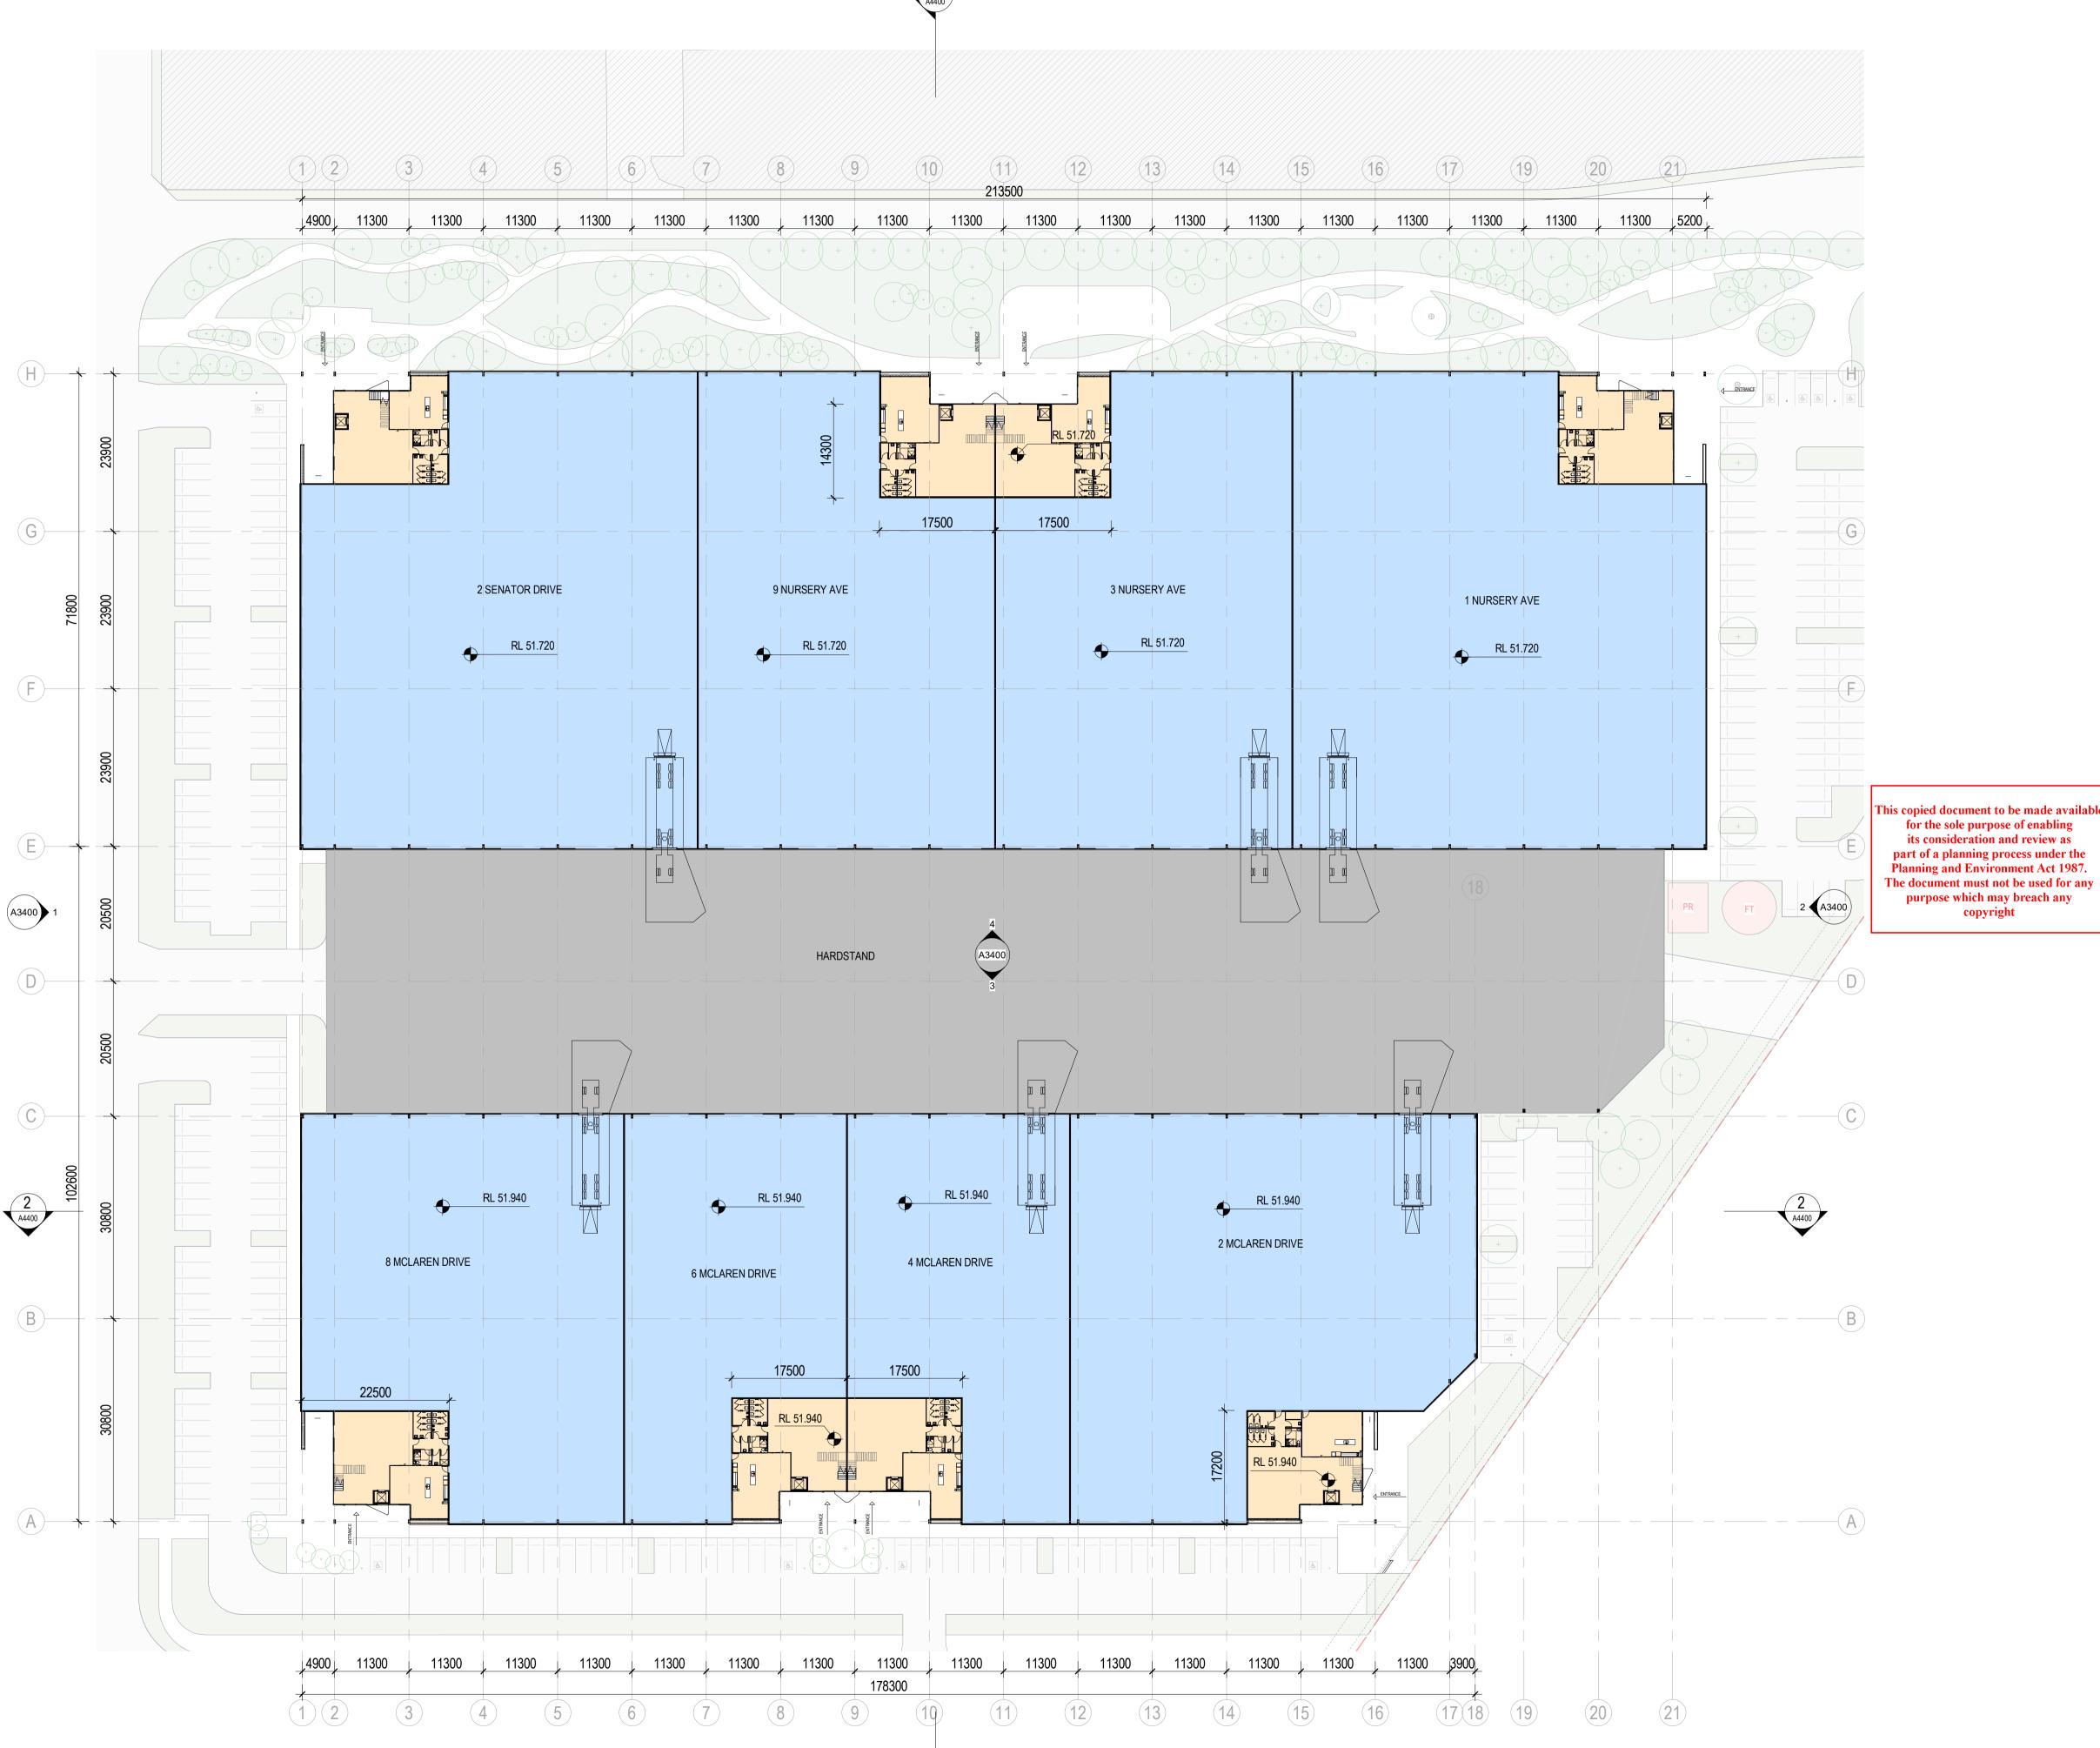

# SITE PLAN - PRECINCT 4

| 210199                | A2400      | Е          |
|-----------------------|------------|------------|
| Project No            | Drawing No | Issue      |
| Approved              |            | Pk         |
| Verified              |            | Pk         |
| Plotted and checked   | by         | KE         |
| Drawing Created (by)  |            | Group GSA  |
| Drawing Created (date | e)         | 20/07/2022 |
| Scale                 |            | 1 : 1100   |