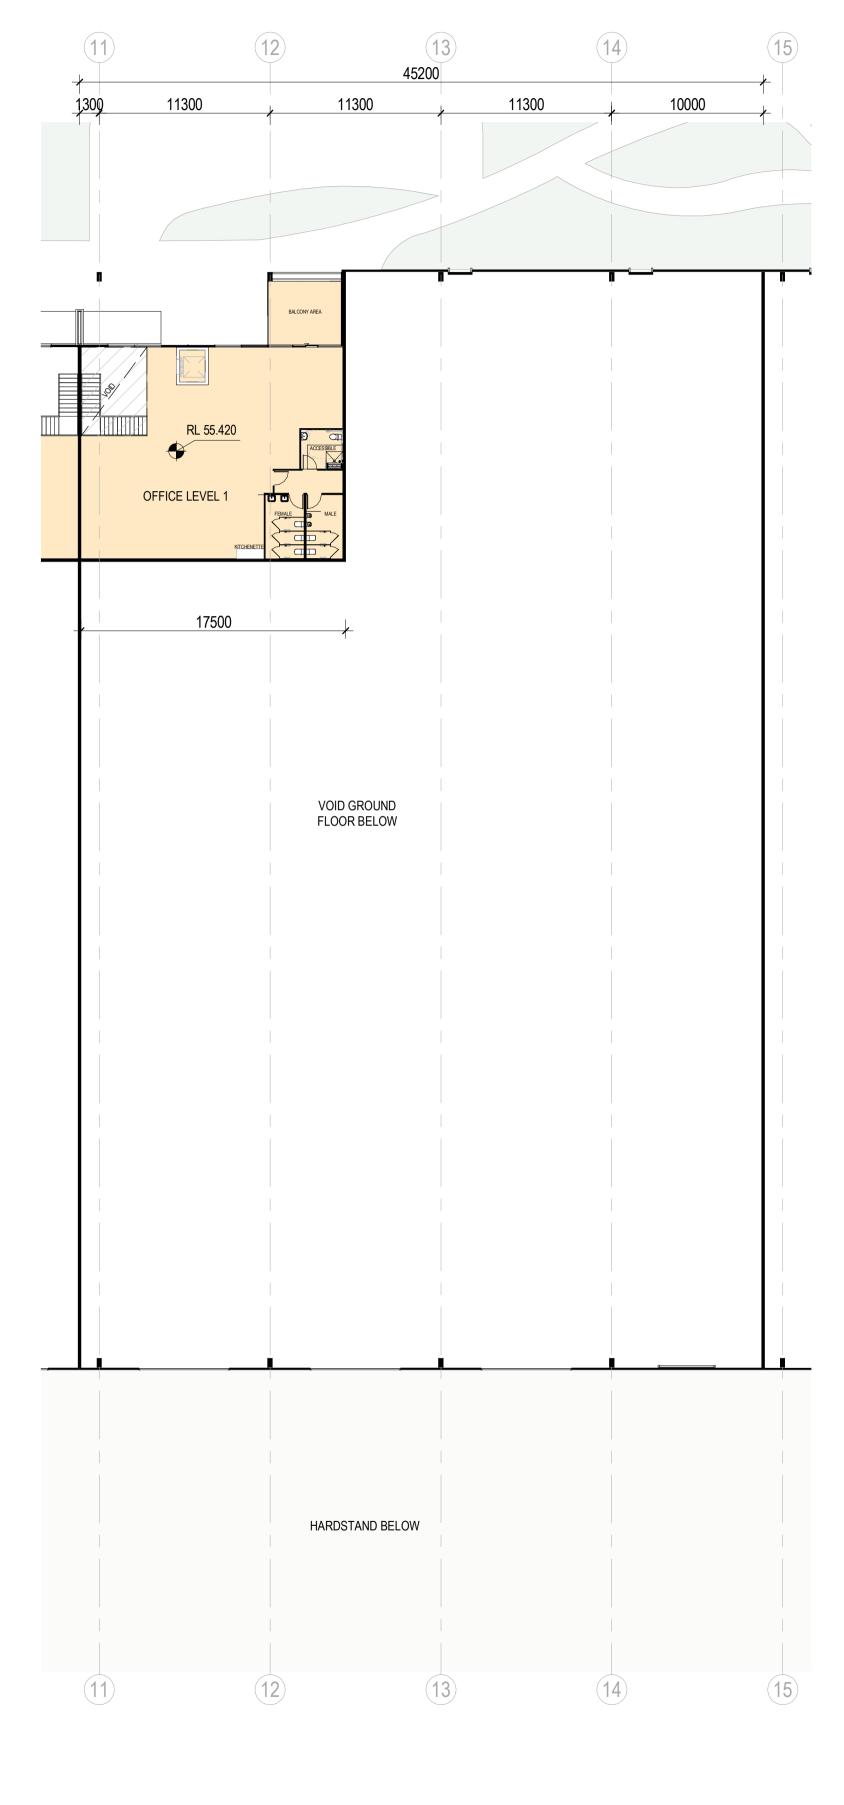

#### PRECINCT 4 - GROUND FLOOR PLAN

| Scale            |            | 1 : 500    |
|------------------|------------|------------|
| Drawing Created  | (date)     | 11/11/2022 |
| Drawing Created  | (by)       | Group GSA  |
| Plotted and chec | ked by     | KE         |
| Verified         |            | Pk         |
| Approved         |            | Pk         |
| Project No       | Drawing No | Issue      |

#### 210199 A2401

This drawing is the copyright of Group GSA Pty Ltd and may not be altered, reproduced or transmitted in any form or by any means in part or in whole without the written permission of Group GSA Pty Ltd. All levels and dimensions are to be checked and verified on site prior to the commencement of