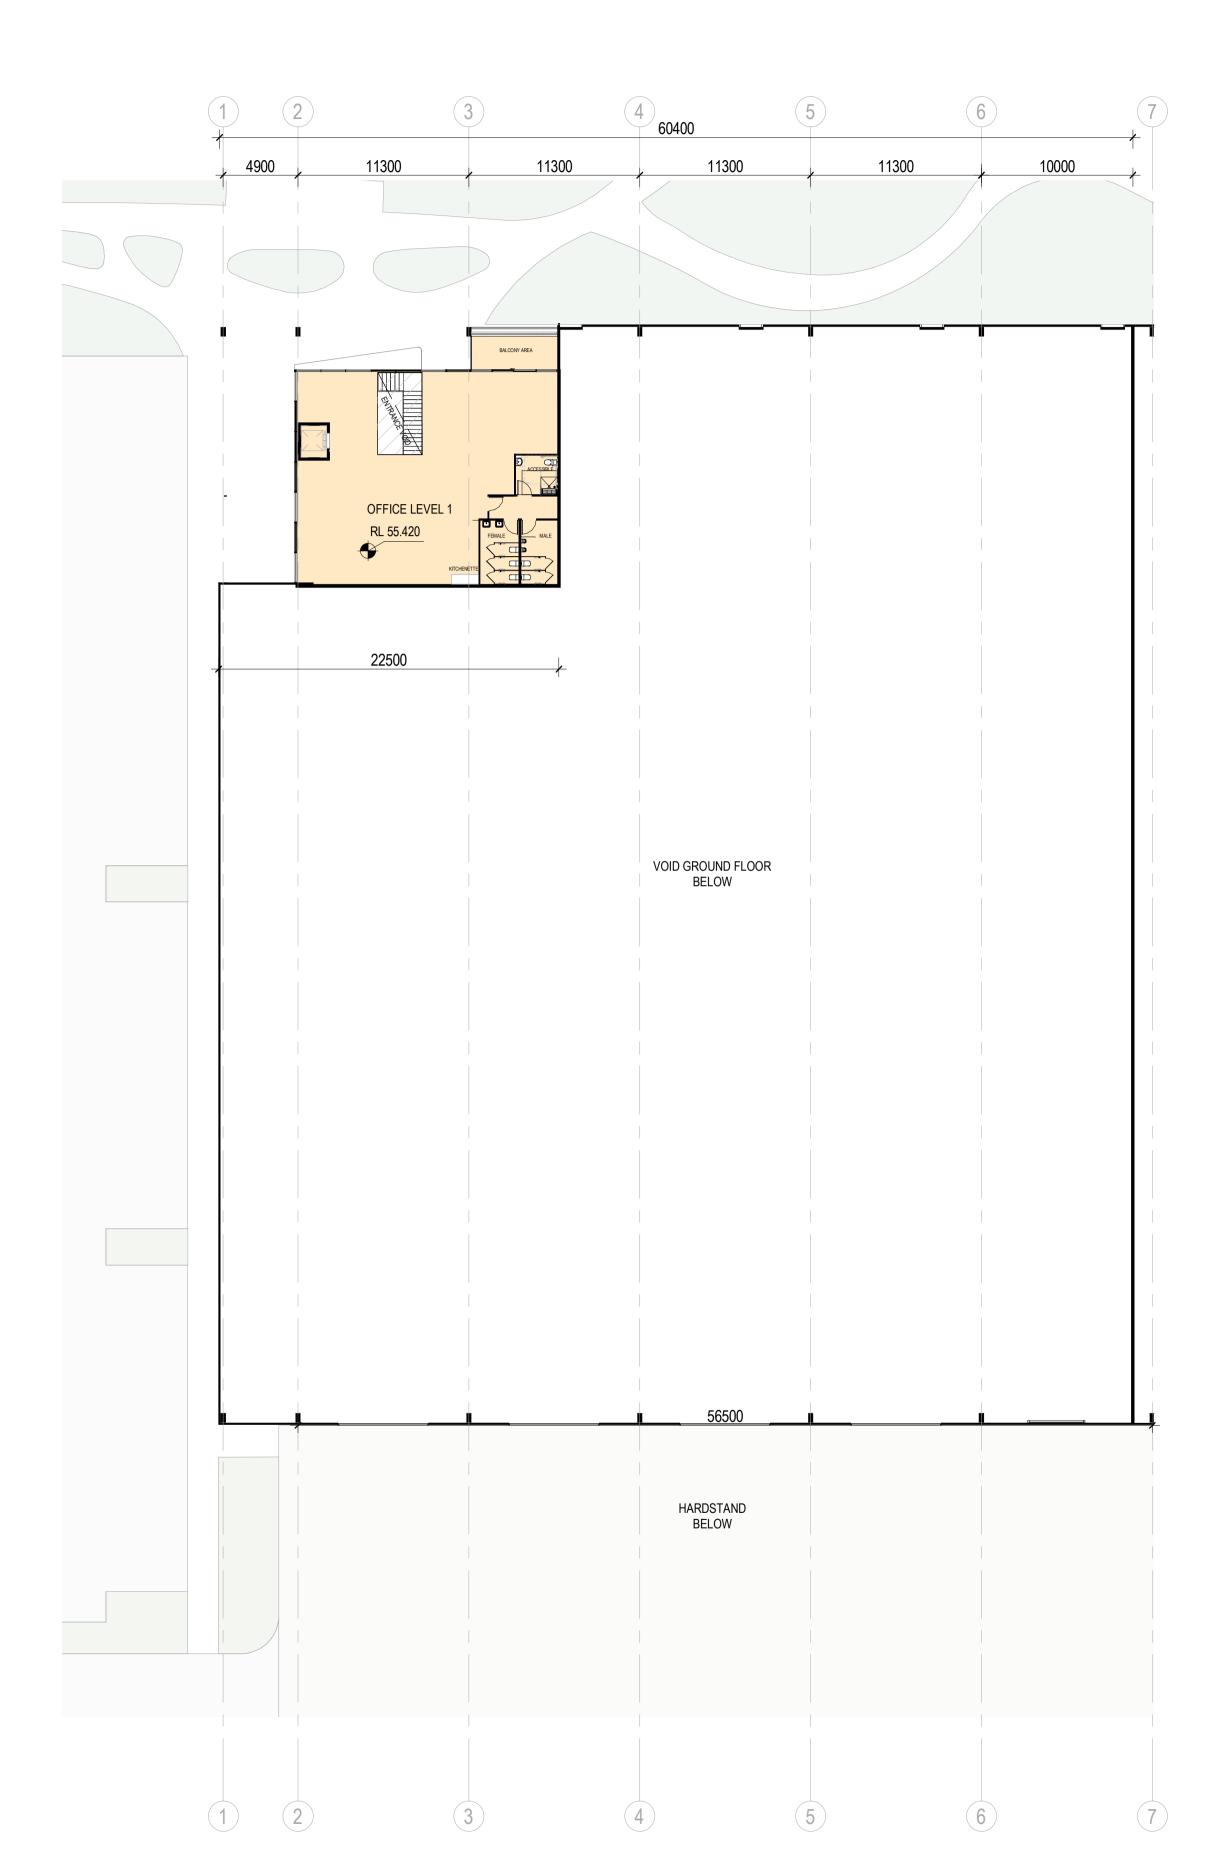

#### PRECINCT 4 - GROUND FLOOR PLAN

| Scale            |            | 1 : 500    |
|------------------|------------|------------|
| Drawing Created  | (date)     | 11/11/2022 |
| Drawing Created  | (by)       | Group GSA  |
| Plotted and chec | ked by     | KE         |
| Verified         |            | Pk         |
| Approved         |            | Pk         |
| Project No       | Drawing No | Issue      |

#### PRECINCT 4 - LEVEL 1 FLOOR PLAN

| Scale                  |            | 1 : 500    |
|------------------------|------------|------------|
| Drawing Created (date) |            | 11/11/2022 |
| Drawing Created (by)   |            | Group GSA  |
| Plotted and checked by |            | KE         |
| Verified               |            | PK         |
| Approved               |            | PK         |
| Project No             | Drawing No | Issue      |