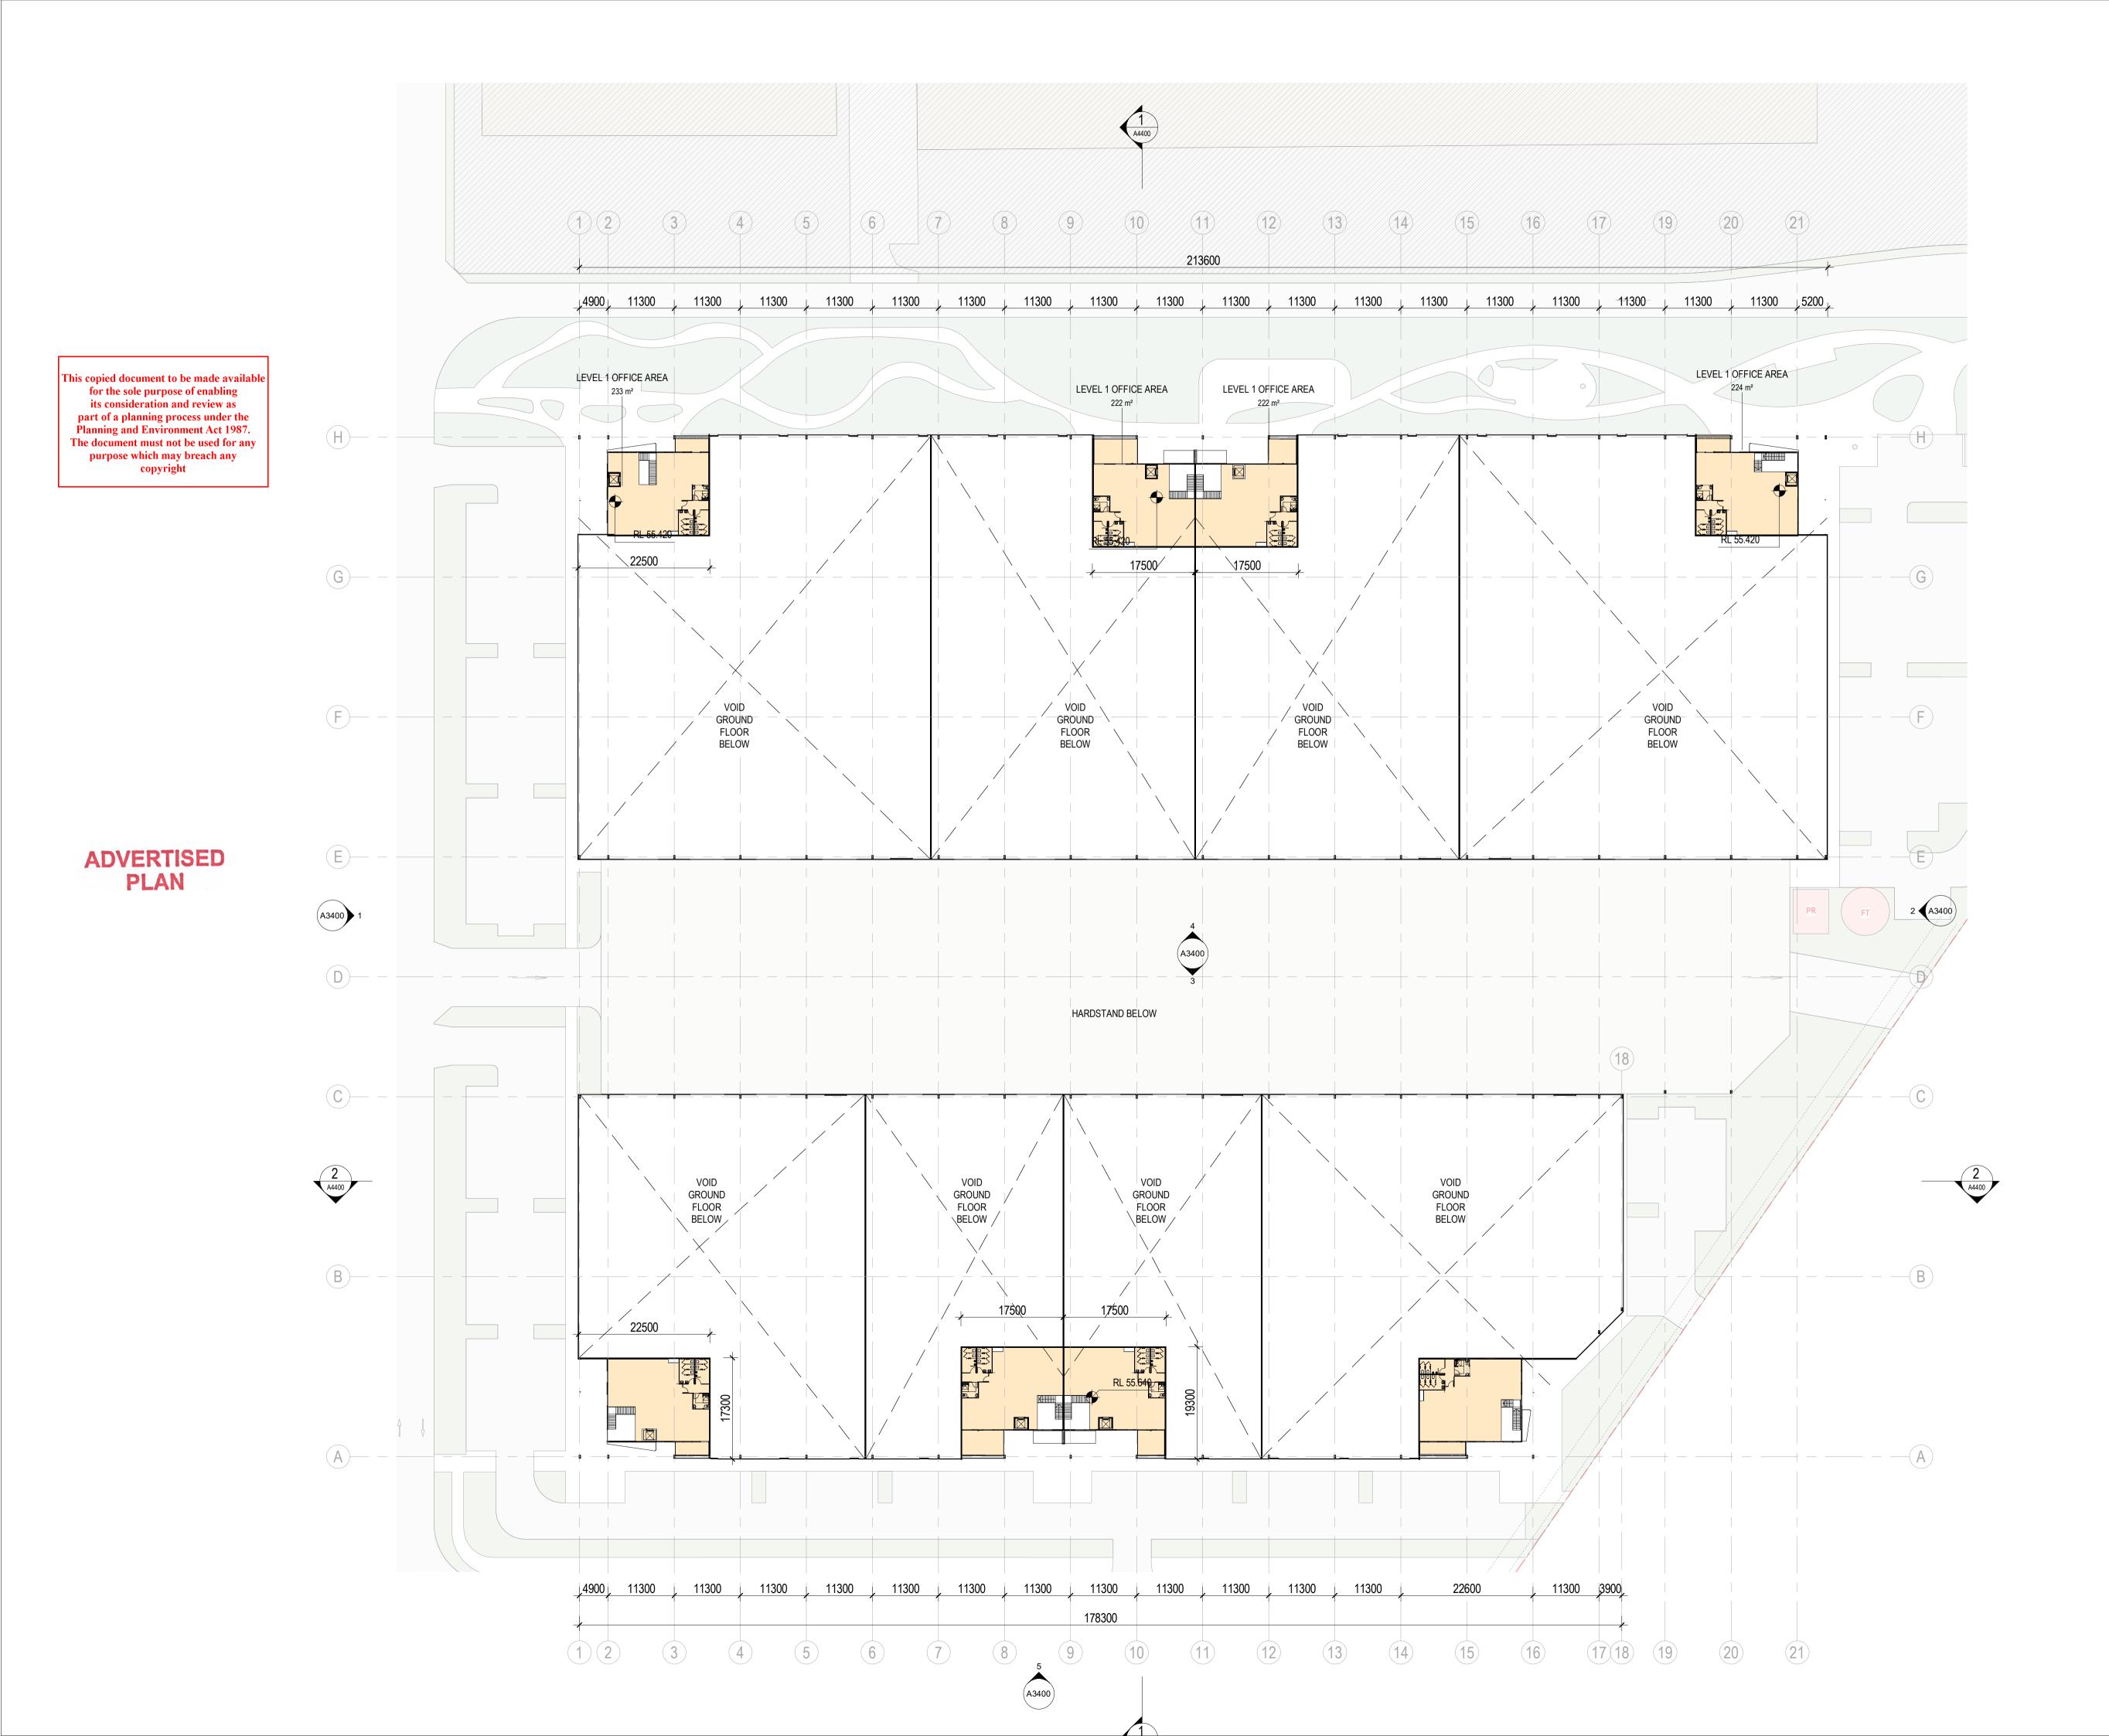

#### PRECINCT 4 - LEVEL 1 FLOOR PLAN

| Scale                  |            | 1 : 500    |
|------------------------|------------|------------|
| Drawing Created (date) |            | 11/11/2022 |
| Drawing Created (by)   |            | Group GSA  |
| Plotted and checked by |            | KE         |
| Verified               |            | PK         |
| Approved               |            | PK         |
| Project No             | Drawing No | Issue      |

213600 PV SOLAR PV SOLAR PV SOLAR PV SOLAR PANEL AREA PANEL AREA PANEL AREA PANEL AREA WAREHOUSE ROOF (A3400) 1 A3400 HARDSTAND ROOF PV SOLAR PV SOLAR PV SOLAR PV SOLAR PANEL AREA PANEL AREA PANEL AREA PANEL AREA WAREHOUSE ROOF