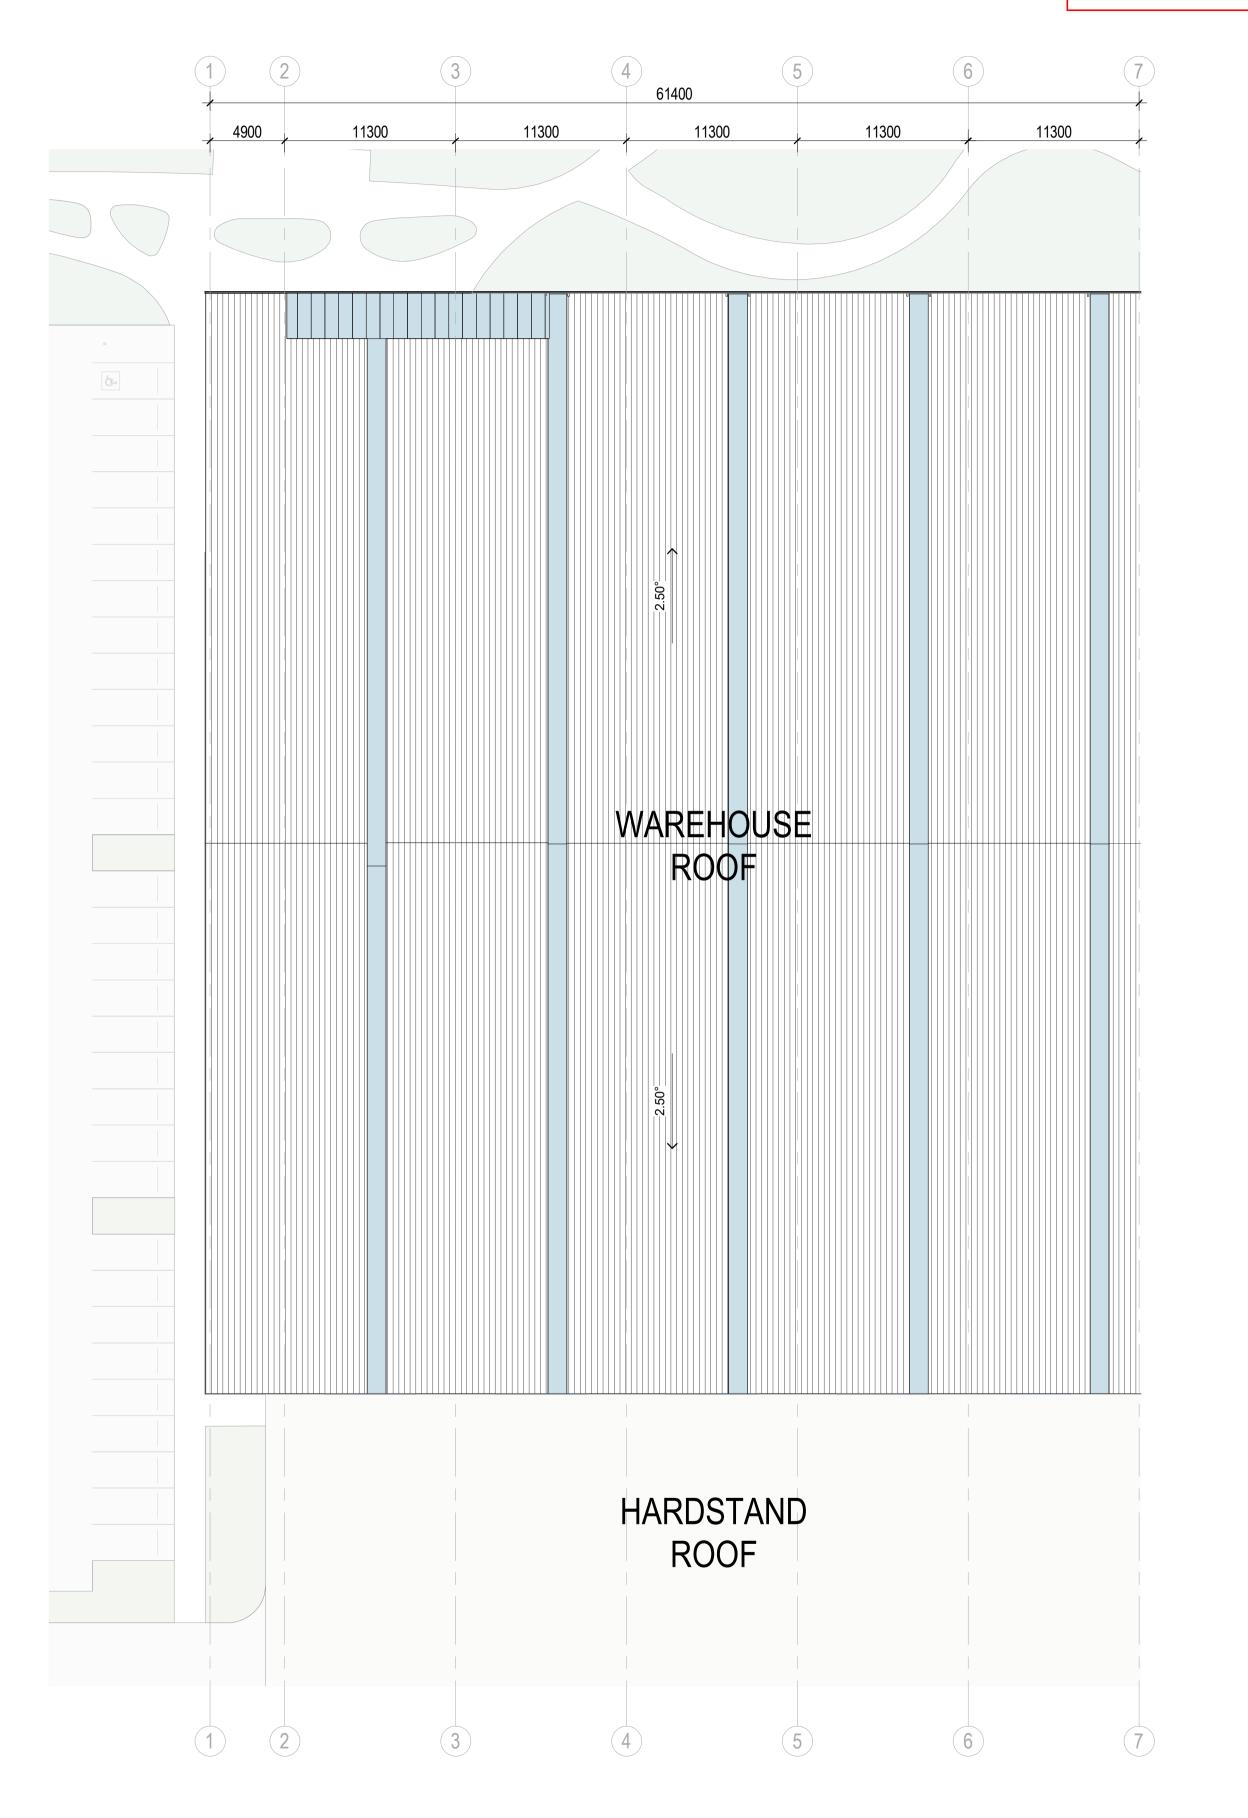

# PRECINCT 4 - ROOF

| 210199               | V 24U3     | <b>D</b>   |
|----------------------|------------|------------|
| Project No           | Drawing No | Issue      |
| Approved             |            | PK         |
| Verified             |            | PK         |
| Plotted and checked  | by         | KB         |
| Drawing Created (by) |            | Group GSA  |
| Drawing Created (dat | e)         | 11/11/2022 |
| Scale                |            | 1 : 500    |