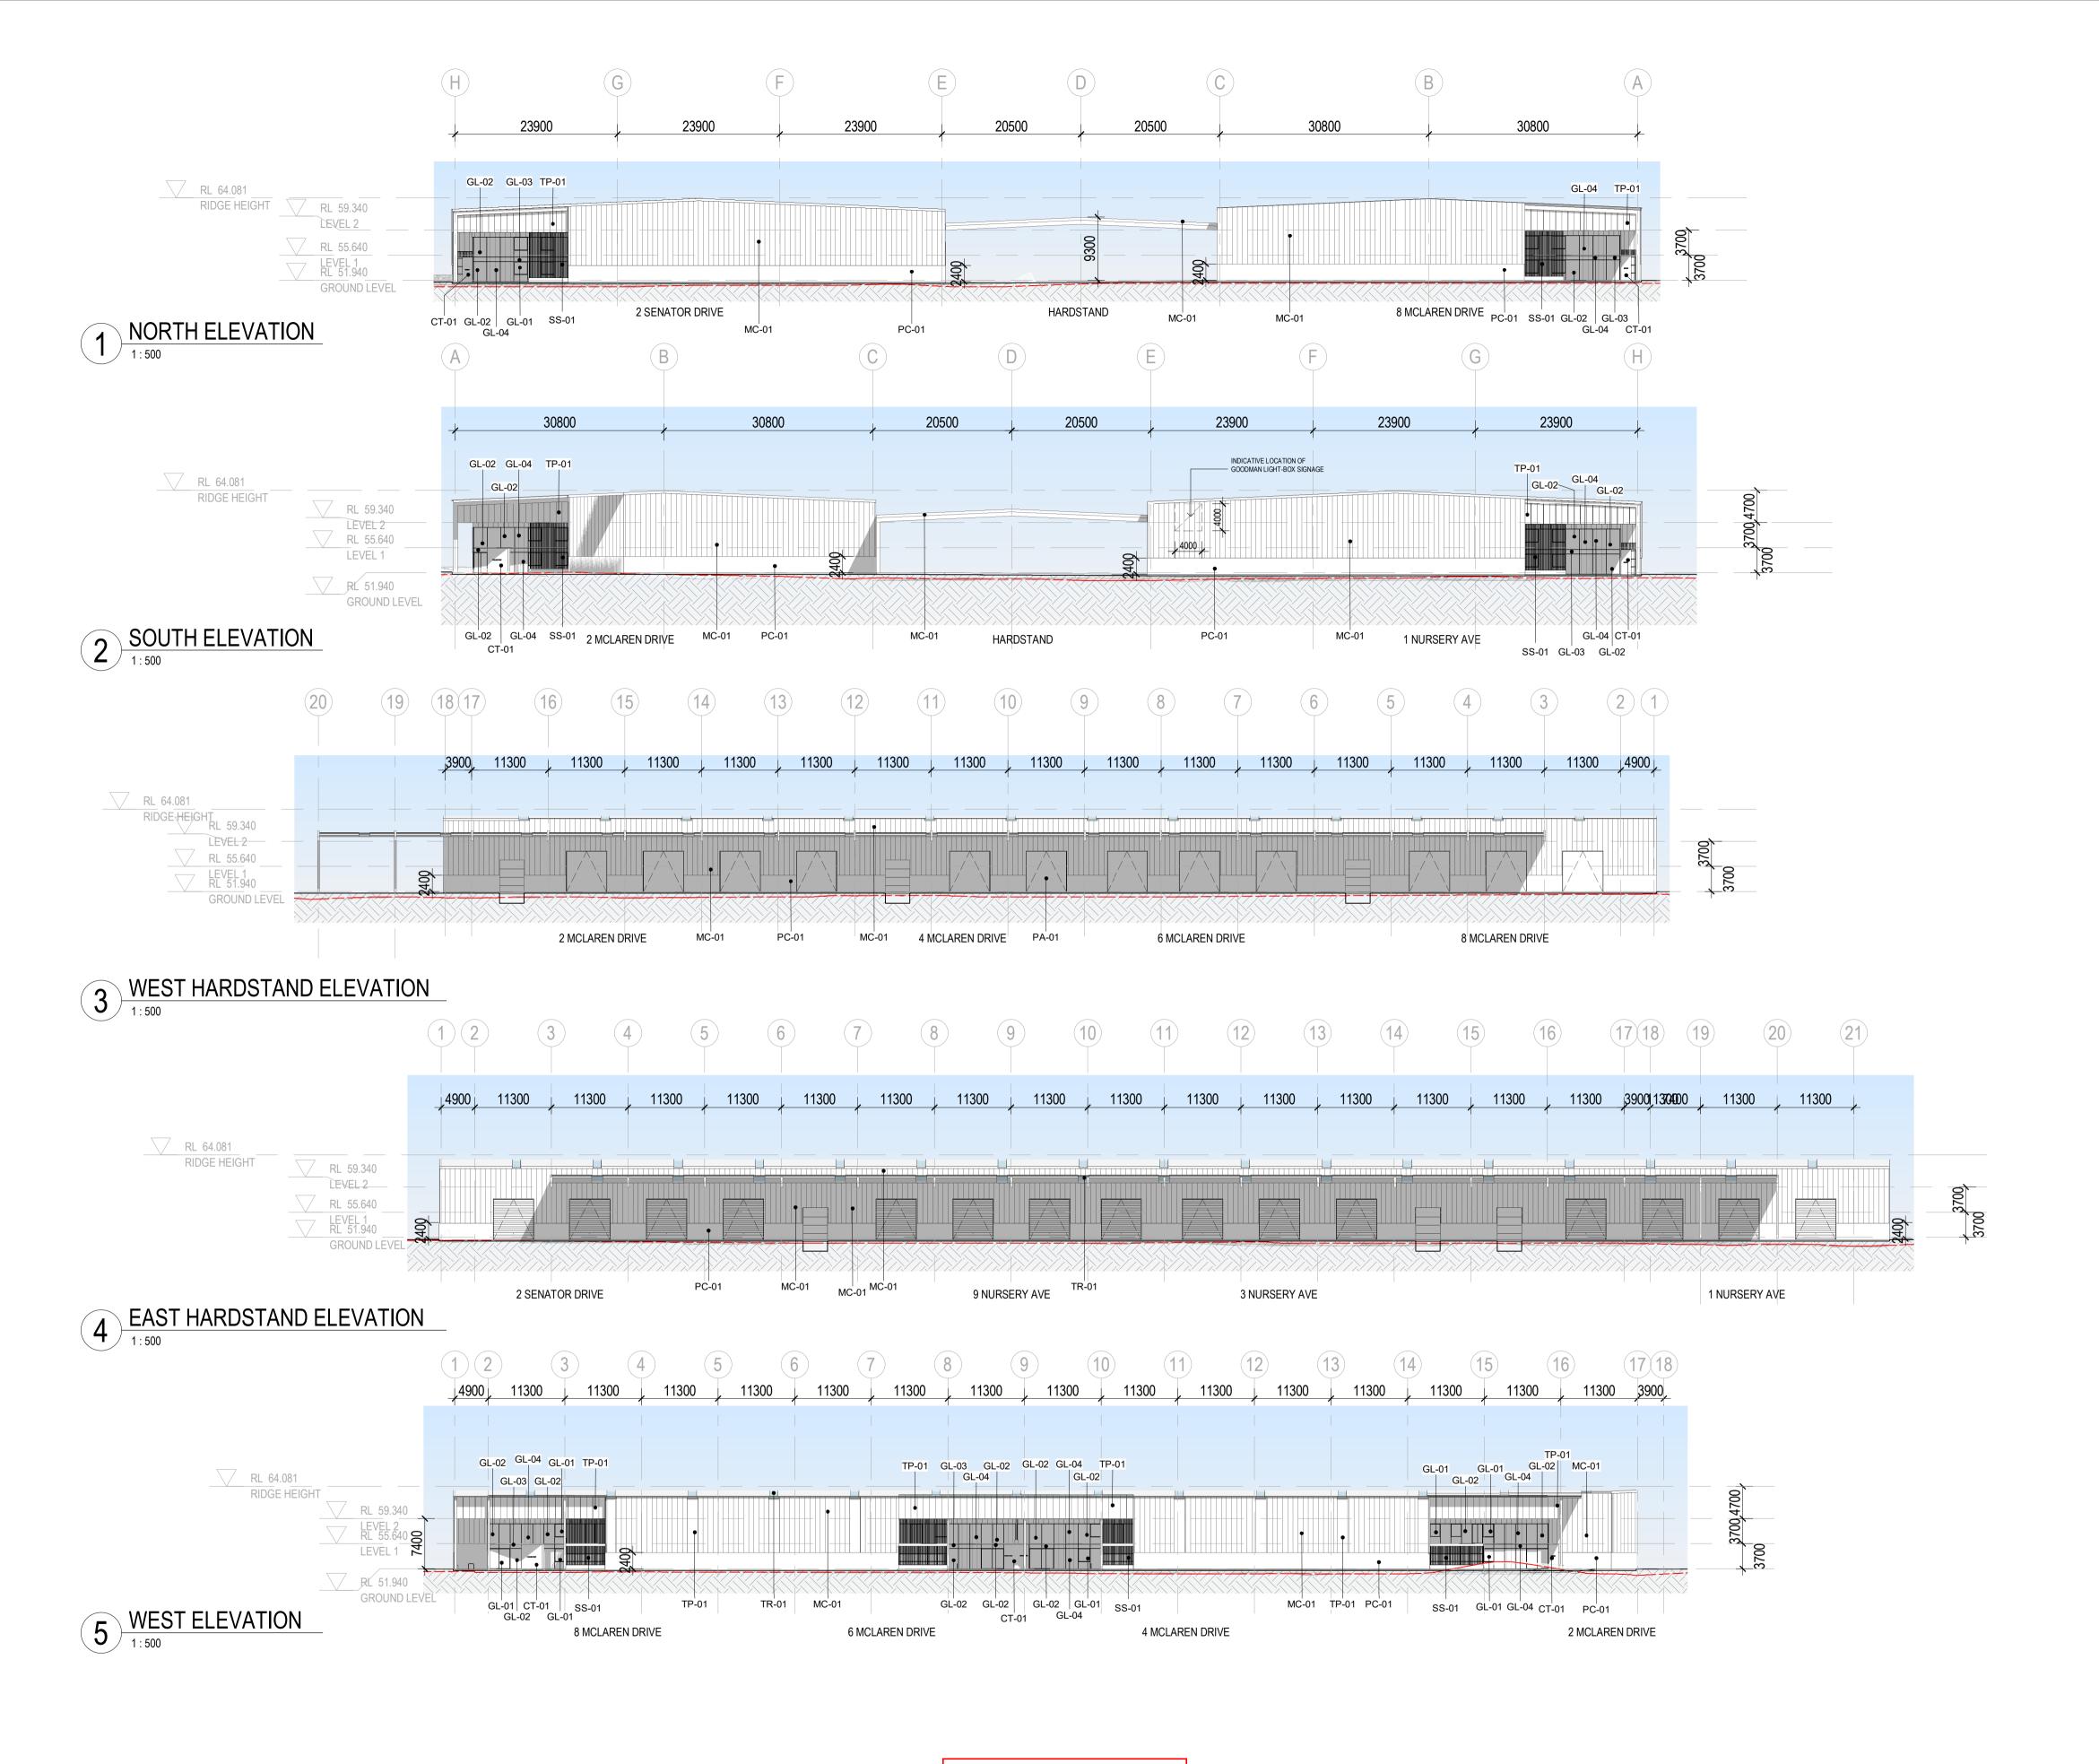

# PRECINCT 4 - ELEVATIONS

|            | As indicated |                                                                                                                  |
|------------|--------------|------------------------------------------------------------------------------------------------------------------|
| )          | 20/07/2022   |                                                                                                                  |
| ,          | Group GSA    |                                                                                                                  |
|            | · ·          |                                                                                                                  |
| у          |              |                                                                                                                  |
|            |              |                                                                                                                  |
|            | РК_          |                                                                                                                  |
| Drawing No | Issue        |                                                                                                                  |
| A3400      | D            | 8 AM                                                                                                             |
|            | <u> </u>     | 20/07/2022           Group GSA           y         KB           PK         PK           Drawing No         Issue |

33900

4 MCLAREN DRIVE

WAREHOUSE

33900

6 MCLAREN DRIVE

WAREHOUSE

49200

8 MCLAREN DRIVE

WAREHOUSE

2 BUILDING SECTION 2

RIDGE HEIGHT

RL 62.388 ROOF EAVE

RL 59.340

RL 55.640 LEVEL 1

RL 51.940 **GROUND LEVEL** 

DASHED RED - LINE OF EXISTING TOPOGRAPHY

LEVEL 2

ADVERTISED PLAN

62000

2 MCLAREN DRIVE

WAREHOUSE

This copied document to be made available for the sole purpose of enabling its consideration and review as part of a planning process under the Planning and Environment Act 1987. The document must not be used for any purpose which may breach any copyright