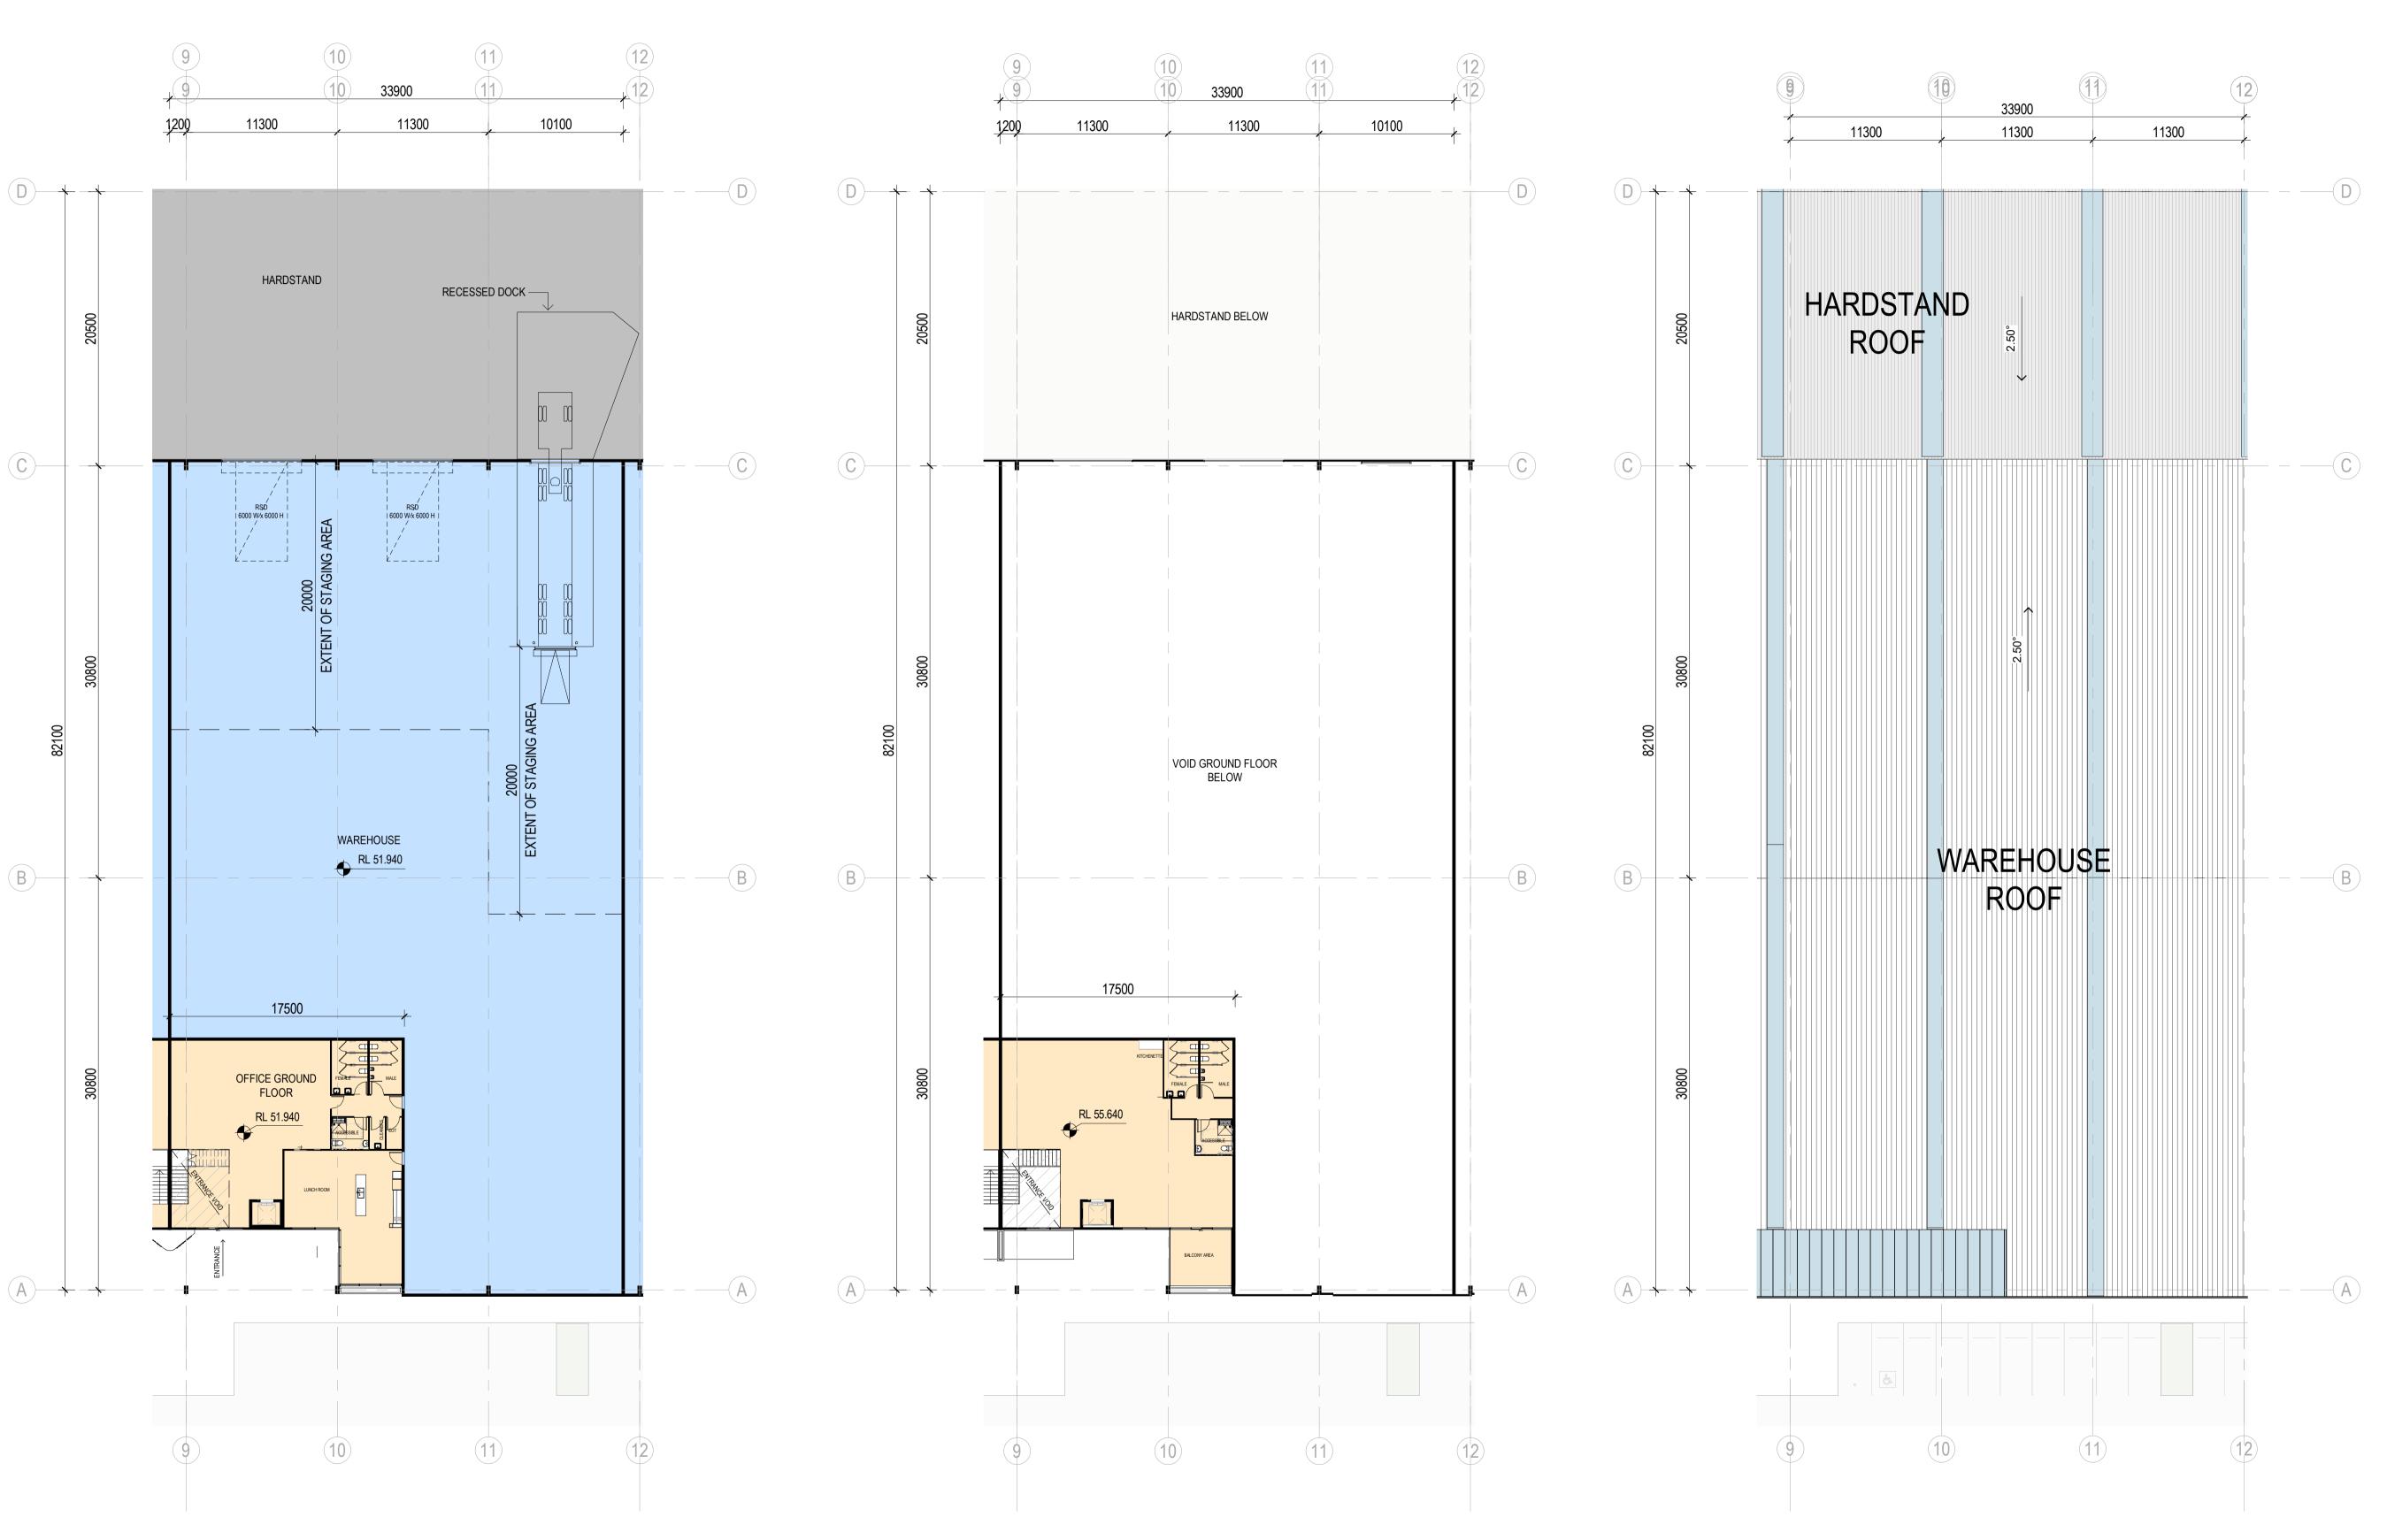

#### PRECINCT 4 - GROUND FLOOR PLAN

| Scale            |            | 1 : 500    |
|------------------|------------|------------|
| Drawing Created  | (date)     | 11/11/2022 |
| Drawing Created  | (by)       | Group GSA  |
| Plotted and chec | ked by     | KE         |
| Verified         |            | Pk         |
| Approved         |            | Pk         |
| Project No       | Drawing No | Issue      |

#### 210199 A2401

This drawing is the copyright of Group GSA Pty Ltd and may not be altered, reproduced or transmitted in any form or by any means in part or in whole without the written permission of Group GSA Pty Ltd. All levels and dimensions are to be checked and verified on site prior to the commencement of