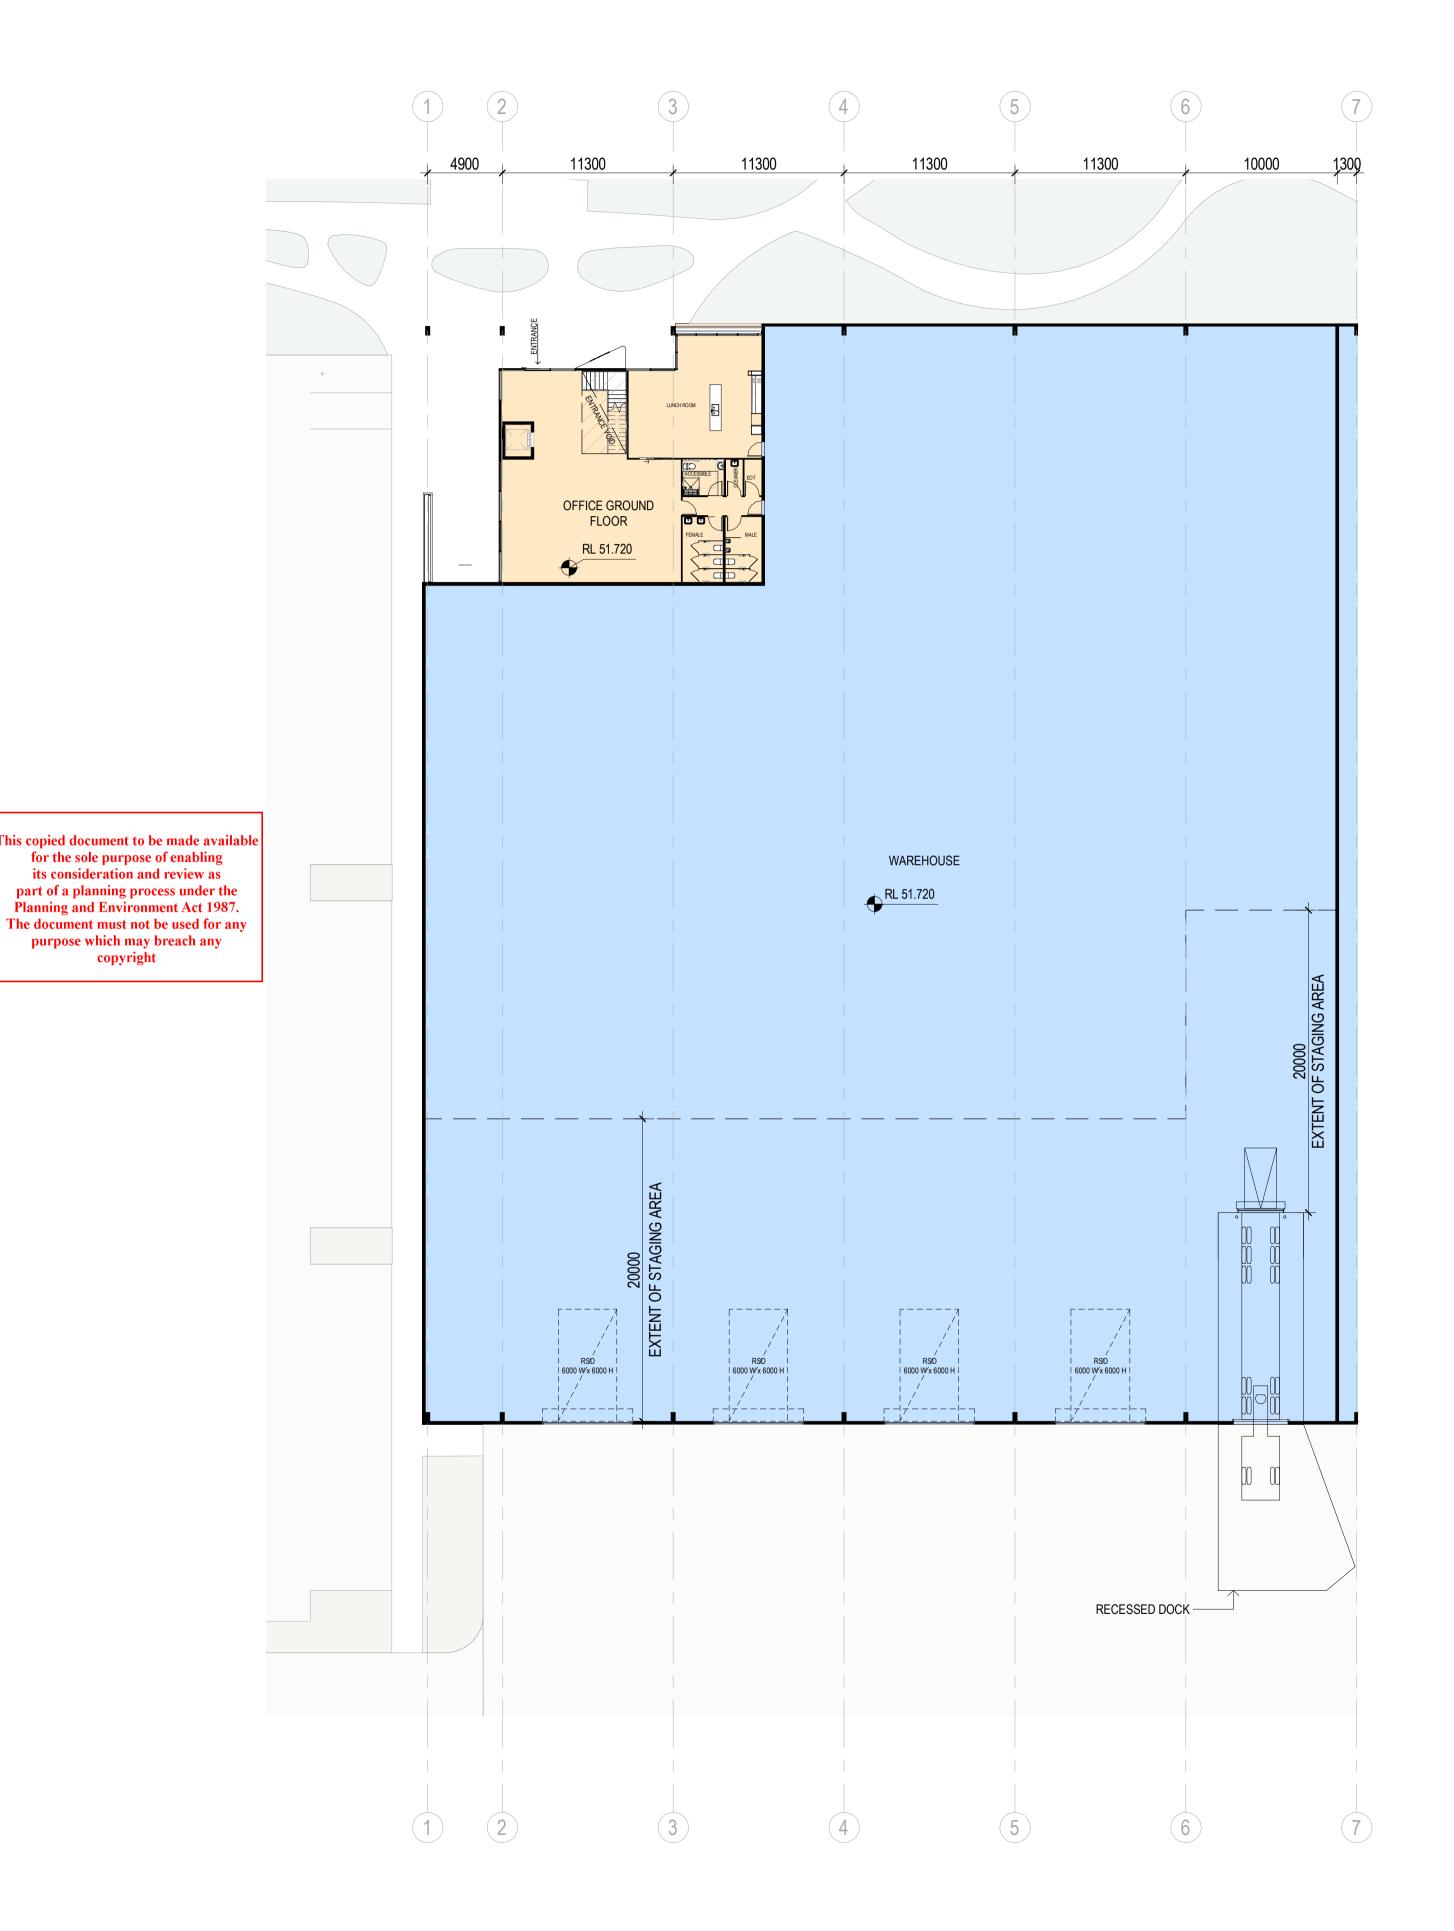

#### **CLAYTON BUSINESS** PARK

Drawing Title

#### PRECINCT 4 - GROUND FLOOR PLAN

| Scale            |            | 1 : 500    |
|------------------|------------|------------|
| Drawing Created  | (date)     | 11/11/2022 |
| Drawing Created  | (by)       | Group GSA  |
| Plotted and chec | ked by     | KE         |
| Verified         |            | Pk         |
| Approved         |            | Pk         |
| Project No       | Drawing No | Issue      |