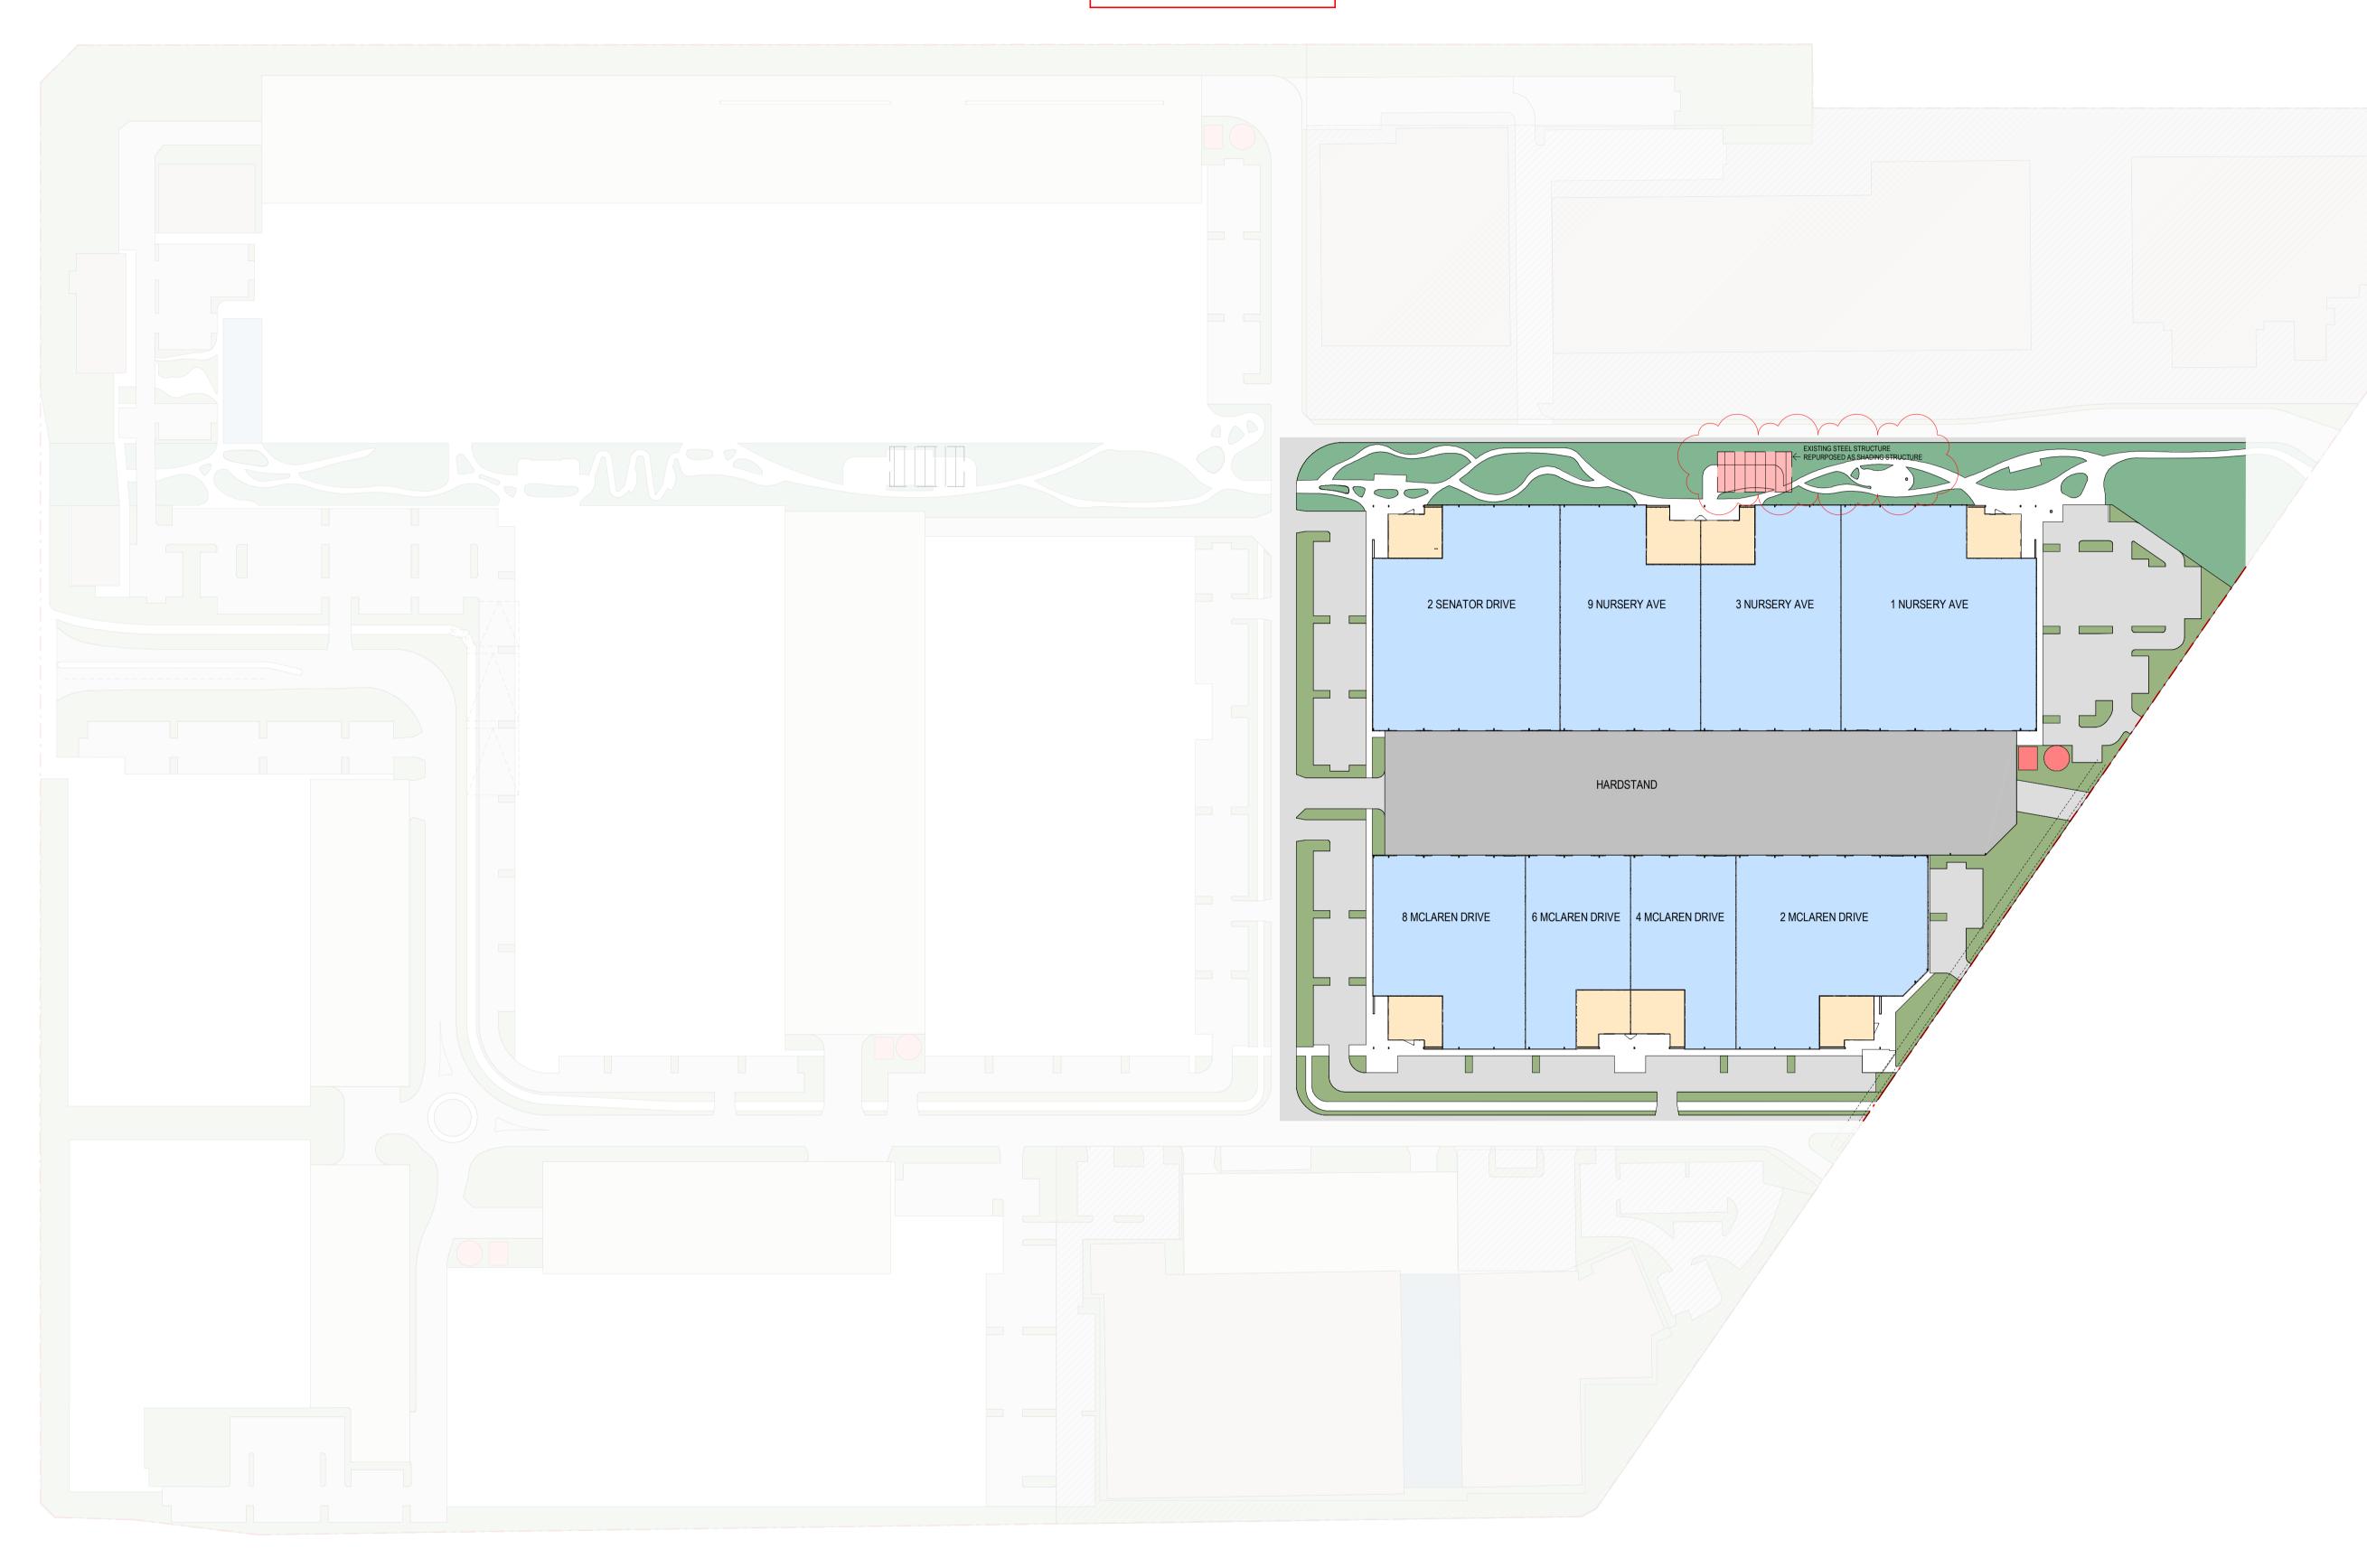

# SITE PLAN - PRECINCT 4

| 210199                | A2400      | Е          |
|-----------------------|------------|------------|
| Project No            | Drawing No | Issue      |
| Approved              |            | Pk         |
| Verified              |            | Pk         |
| Plotted and checked   | by         | KE         |
| Drawing Created (by)  |            | Group GSA  |
| Drawing Created (date | e)         | 20/07/2022 |
| Scale                 |            | 1 : 1100   |

213600 PV SOLAR PV SOLAR PV SOLAR PV SOLAR PANEL AREA PANEL AREA PANEL AREA PANEL AREA WAREHOUSE ROOF (A3400) 1 A3400 HARDSTAND ROOF PV SOLAR PV SOLAR PV SOLAR PV SOLAR PANEL AREA PANEL AREA PANEL AREA PANEL AREA WAREHOUSE ROOF