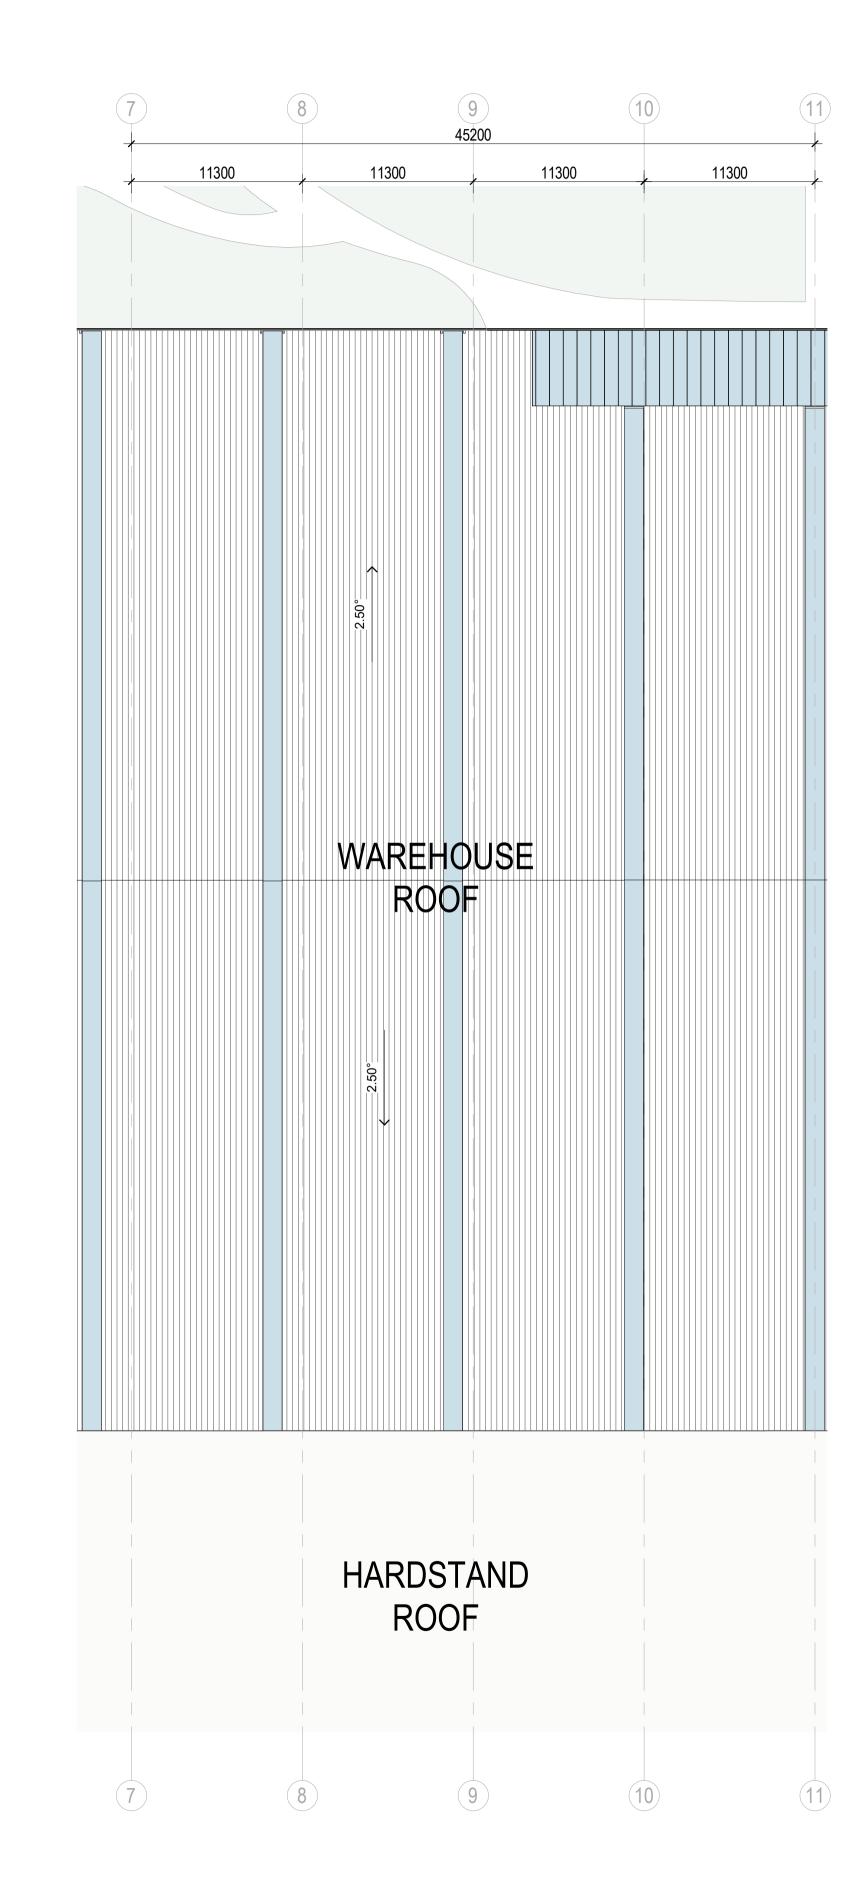

# PRECINCT 4 - ROOF

| 210199               | V 24U3     | <b>D</b>   |
|----------------------|------------|------------|
| Project No           | Drawing No | Issue      |
| Approved             |            | PK         |
| Verified             |            | PK         |
| Plotted and checked  | by         | KB         |
| Drawing Created (by) |            | Group GSA  |
| Drawing Created (dat | e)         | 11/11/2022 |
| Scale                |            | 1 : 500    |