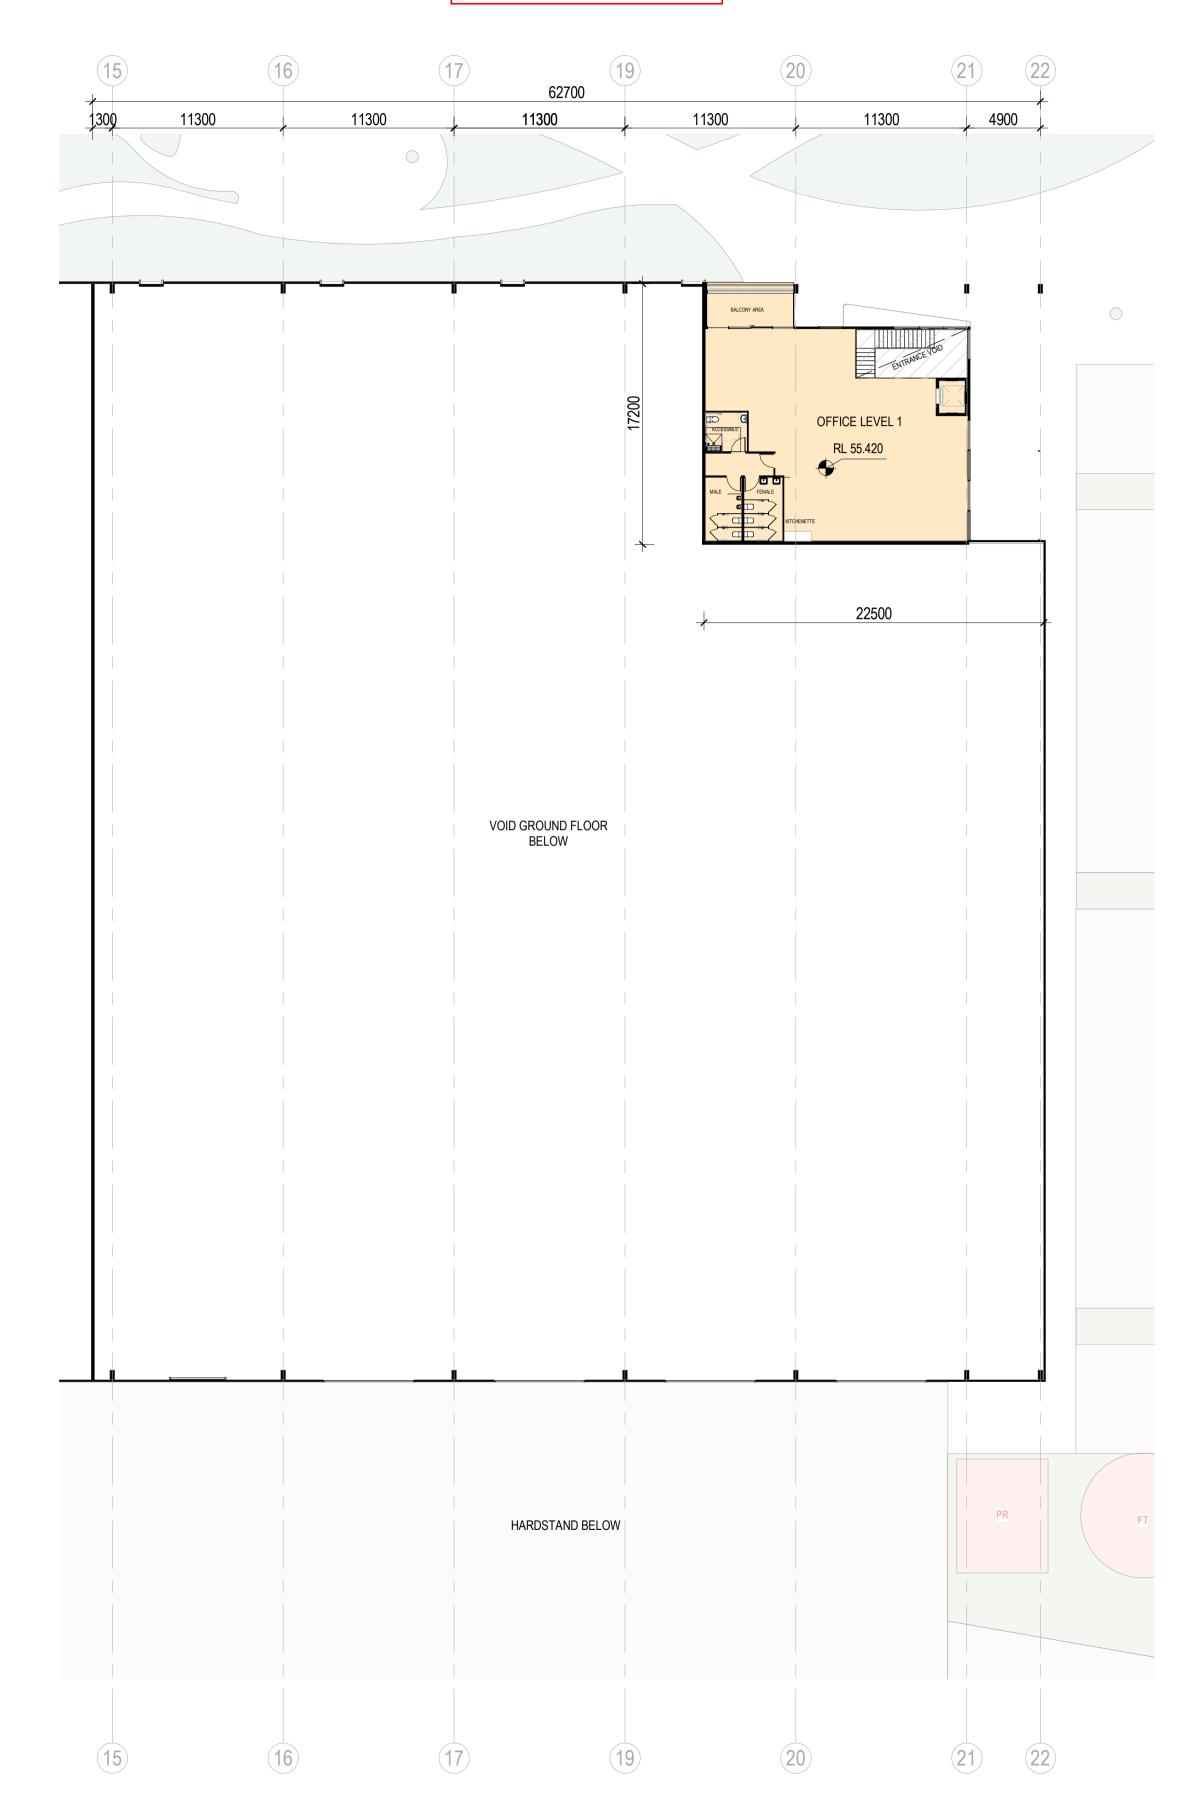

#### PRECINCT 4 - LEVEL 1 FLOOR PLAN

| Scale                  |            | 1 : 500    |
|------------------------|------------|------------|
| Drawing Created (date) |            | 11/11/2022 |
| Drawing Created (by)   |            | Group GSA  |
| Plotted and checked by |            | KE         |
| Verified               |            | PK         |
| Approved               |            | PK         |
| Project No             | Drawing No | Issue      |

### 210199 A2402

This drawing is the copyright of Group GSA Pty Ltd and may not be altered, reproduced or transmitted in any form or by any means in part or in whole without the written permission of Group GSA Pty Ltd. All levels and dimensions are to be checked and verified on site prior to the commencement of any work, making of shop drawings or fabrication of