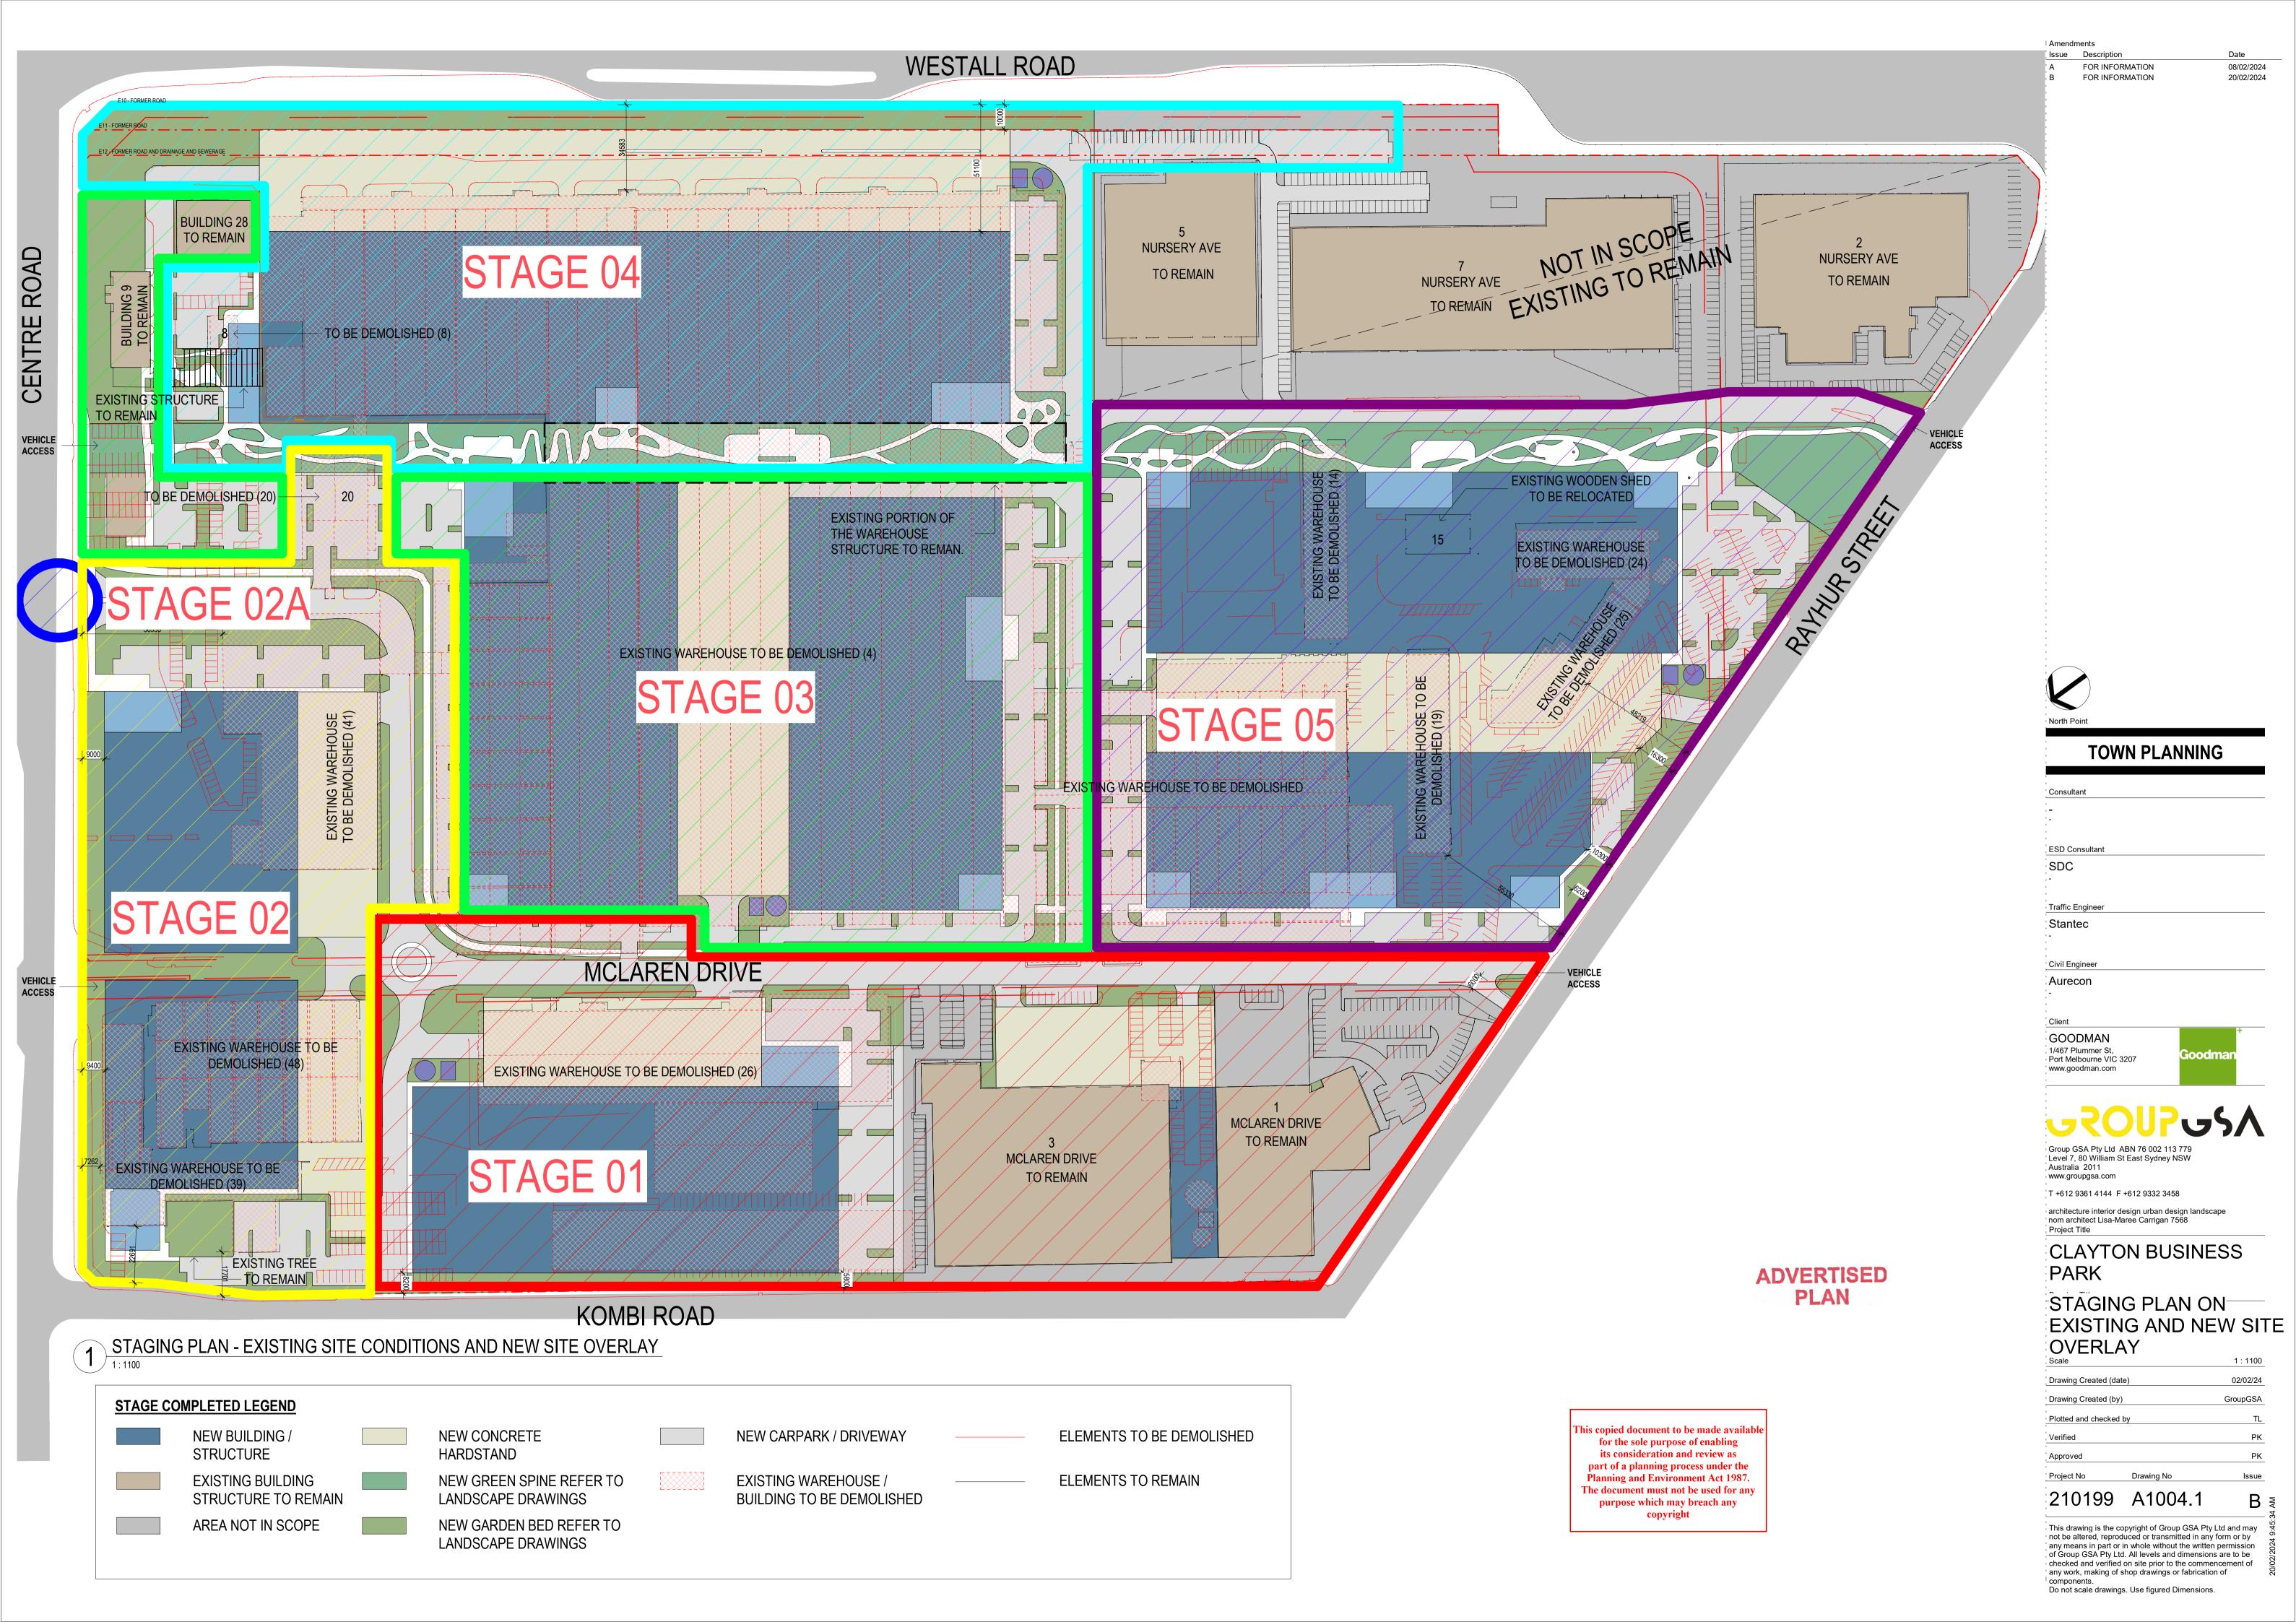

## Goodman – Staging, access and timeframes

| Stage       | Built Form<br>Works        | Road Works                                                                                      | Occupied Tenacies                                                                                                                                                                             | Access Comment                                                                                                                                                                                                                                                                                                    | Timeframes for commencement and completion |
|-------------|----------------------------|-------------------------------------------------------------------------------------------------|-----------------------------------------------------------------------------------------------------------------------------------------------------------------------------------------------|-------------------------------------------------------------------------------------------------------------------------------------------------------------------------------------------------------------------------------------------------------------------------------------------------------------------|--------------------------------------------|
| Stage 1     | 1, 3 & 5<br>McLaren        | McLaren Drive<br>from Rayhur St<br>upto provide<br>access to 5<br>McLaren Drive /<br>roundabout | + 2, 5 & 7 Nursery<br>Ave.<br>+ Bld 6 & Bld 19                                                                                                                                                | <ul> <li>+ 2, 5 &amp; 7 Nursery access via Rayhur St into Nursery as is current. No change.</li> <li>+ Bld 6 access via Centre Road or Rayhur then travel to loading area adjacent Westall Road. No change to current arrangement</li> <li>+ Pedestrian access through site along McLaren Drive closed</li> </ul> | + Start – Q3 2024<br>+ Finish – Q3 2025    |
| Stage 2     | 1490 & 1500<br>Centre Road | McLaren Drive<br>from roundabout<br>to intersection<br>New signalised<br>intersection           | + 2, 5 & 7 Nursery<br>Ave.<br>+ Bld 6 & Bld 19<br>+ 1, 3 & 5 McLaren                                                                                                                          | <ul> <li>+ 2, 5 &amp; 7 Nursery access via Rayhur St into Nursery as is current. No change.</li> <li>+ Bld 6 &amp; 19 now vacant</li> <li>+ 1, 3 &amp; 5 McLaren access via Rayhur St</li> <li>+ Pedestrian access through site along McLaren Drive closed</li> </ul>                                             | + Start – Q3 2024<br>+ Finish – Q3 2025    |
| Stage<br>2A | Nil                        | works dogdheso<br>to comptetionsid<br>part of a pla<br>Planning and<br>The documen              | umeatta&be Nurdergvail<br>e puhyese of enabling<br>erations and revieweas<br>uning grocess under the<br>Environment Act 198'<br>t must not be used for a<br>which may breach any<br>copyright |                                                                                                                                                                                                                                                                                                                   | + Start – Q3 2024<br>+ Finish – Q3 2026    |

| Stage 3 | 1 & 3 Senator<br>10, 12 & 16<br>McLaren<br>Amenity<br>building on<br>Centre Road | Senator Drive<br>from McLaren to<br>Nursery Ave          | + 2, 5 & 7 Nursery<br>Ave.<br>+ 1, 3 & 5 McLaren<br>+ 1490 & 1500<br>Centre Road                                                                                                                                                       | <ul> <li>+ 2, 5 &amp; 7 Nursery access via Rayhur St into Nursery as is current. No change.</li> <li>+ 1, 3 &amp; 5 McLaren access via Rayhur St or new Centre Road intersection</li> <li>+ 1490 &amp; 1500 Centre Road via Centre Road intersection</li> <li>+ Pedestrian access through site along McLaren Drive now open</li> </ul>                                                                  | + Start – Q3 2025<br>+ Finish – Q3 2026 |
|---------|----------------------------------------------------------------------------------|----------------------------------------------------------|----------------------------------------------------------------------------------------------------------------------------------------------------------------------------------------------------------------------------------------|---------------------------------------------------------------------------------------------------------------------------------------------------------------------------------------------------------------------------------------------------------------------------------------------------------------------------------------------------------------------------------------------------------|-----------------------------------------|
| Stage 4 | 8 & 10 Nursery<br>Ave<br>1550 Centre<br>Road                                     | Nil                                                      | + 2, 5 & 7 Nursery<br>Ave.<br>+ 1, 3 & 5 McLaren<br>+ 1490 & 1500<br>Centre Road<br>+ 1 & 3 Senator<br>+ 10, 12 & 16<br>McLaren                                                                                                        | <ul> <li>+ 2, 5 &amp; 7 Nursery access via Rayhur St into Nursery as is current. No change.</li> <li>+ 1, 3 &amp; 5 McLaren access via Rayhur St or new Centre Road intersection</li> <li>+ 1490 &amp; 1500 Centre Road via Centre Road intersection</li> <li>+ 1 &amp; 3 Senator via Centre Road, McLaren and Rayhur</li> <li>+ 10, 12 &amp; 16 McLaren via Centre Road, McLaren and Rayhur</li> </ul> | + Start – Q3 2025<br>+ Finish – Q3 2026 |
| Stage 5 | 1, 3 & 9<br>Nursery<br>2, 4, 6 & 8<br>McLaren                                    | ongoing Gonsid  part of a pla  Planning and The document | + 2, 5 & 7 Nursery Ave.  + 1, 3 & 5 McLaren  ument to be made avail e purpose of enabling eration and review as nning process under th l'Environment Act 198' must not be used for a which may bleadt any copyright + 1550 Centre Road | 1.                                                                                                                                                                                                                                                                                                                                                                                                      | + Start – Q3 2026<br>+ Finish – Q3 2027 |