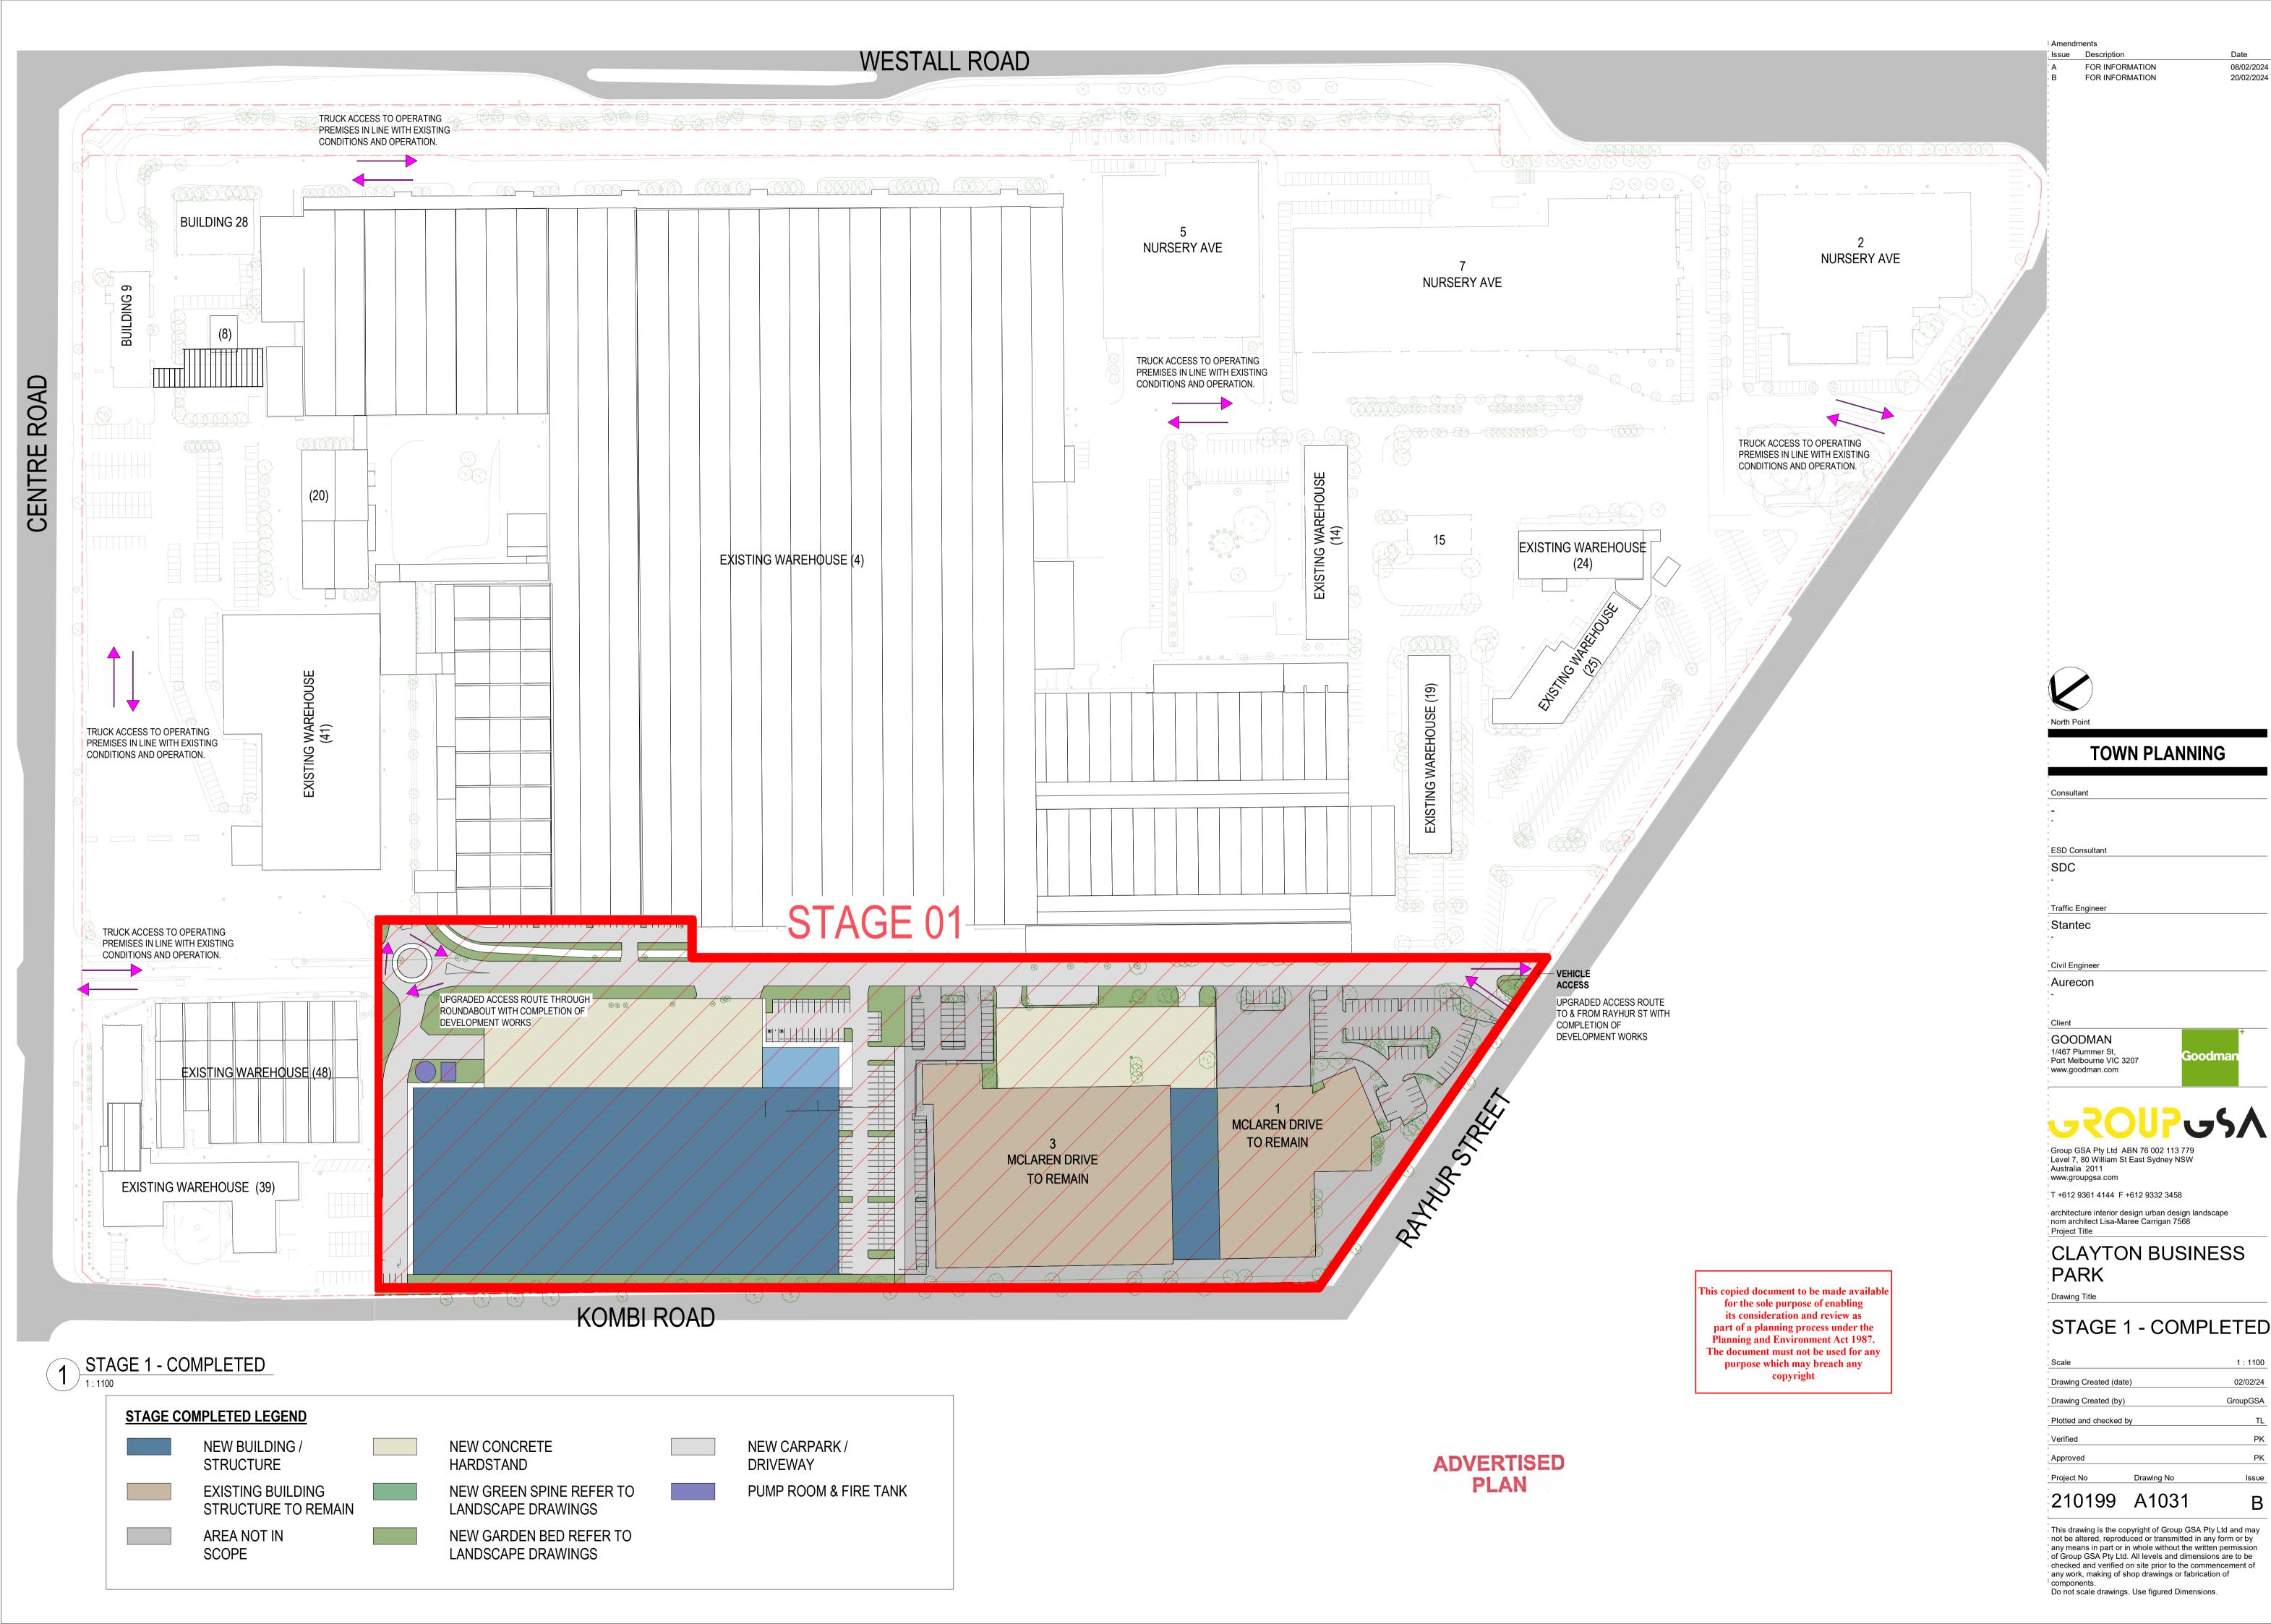

## Goodman – Staging, access and timeframes

| Stage       | Built Form<br>Works        | Road Works                                                                                      | Occupied Tenacies                                                                                                                                                                             | Access Comment                                                                                                                                                                                                                                                                                                    | Timeframes for commencement and completion |
|-------------|----------------------------|-------------------------------------------------------------------------------------------------|-----------------------------------------------------------------------------------------------------------------------------------------------------------------------------------------------|-------------------------------------------------------------------------------------------------------------------------------------------------------------------------------------------------------------------------------------------------------------------------------------------------------------------|--------------------------------------------|
| Stage 1     | 1, 3 & 5<br>McLaren        | McLaren Drive<br>from Rayhur St<br>upto provide<br>access to 5<br>McLaren Drive /<br>roundabout | + 2, 5 & 7 Nursery<br>Ave.<br>+ Bld 6 & Bld 19                                                                                                                                                | <ul> <li>+ 2, 5 &amp; 7 Nursery access via Rayhur St into Nursery as is current. No change.</li> <li>+ Bld 6 access via Centre Road or Rayhur then travel to loading area adjacent Westall Road. No change to current arrangement</li> <li>+ Pedestrian access through site along McLaren Drive closed</li> </ul> | + Start – Q3 2024<br>+ Finish – Q3 2025    |
| Stage 2     | 1490 & 1500<br>Centre Road | McLaren Drive<br>from roundabout<br>to intersection<br>New signalised<br>intersection           | + 2, 5 & 7 Nursery<br>Ave.<br>+ Bld 6 & Bld 19<br>+ 1, 3 & 5 McLaren                                                                                                                          | <ul> <li>+ 2, 5 &amp; 7 Nursery access via Rayhur St into Nursery as is current. No change.</li> <li>+ Bld 6 &amp; 19 now vacant</li> <li>+ 1, 3 &amp; 5 McLaren access via Rayhur St</li> <li>+ Pedestrian access through site along McLaren Drive closed</li> </ul>                                             | + Start – Q3 2024<br>+ Finish – Q3 2025    |
| Stage<br>2A | Nil                        | works dogdheso<br>to comptetionsid<br>part of a pla<br>Planning and<br>The documen              | umeatta&be Nurdergvail<br>e puhyese of enabling<br>erations and revieweas<br>uning grocess under the<br>Environment Act 198'<br>t must not be used for a<br>which may breach any<br>copyright |                                                                                                                                                                                                                                                                                                                   | + Start – Q3 2024<br>+ Finish – Q3 2026    |