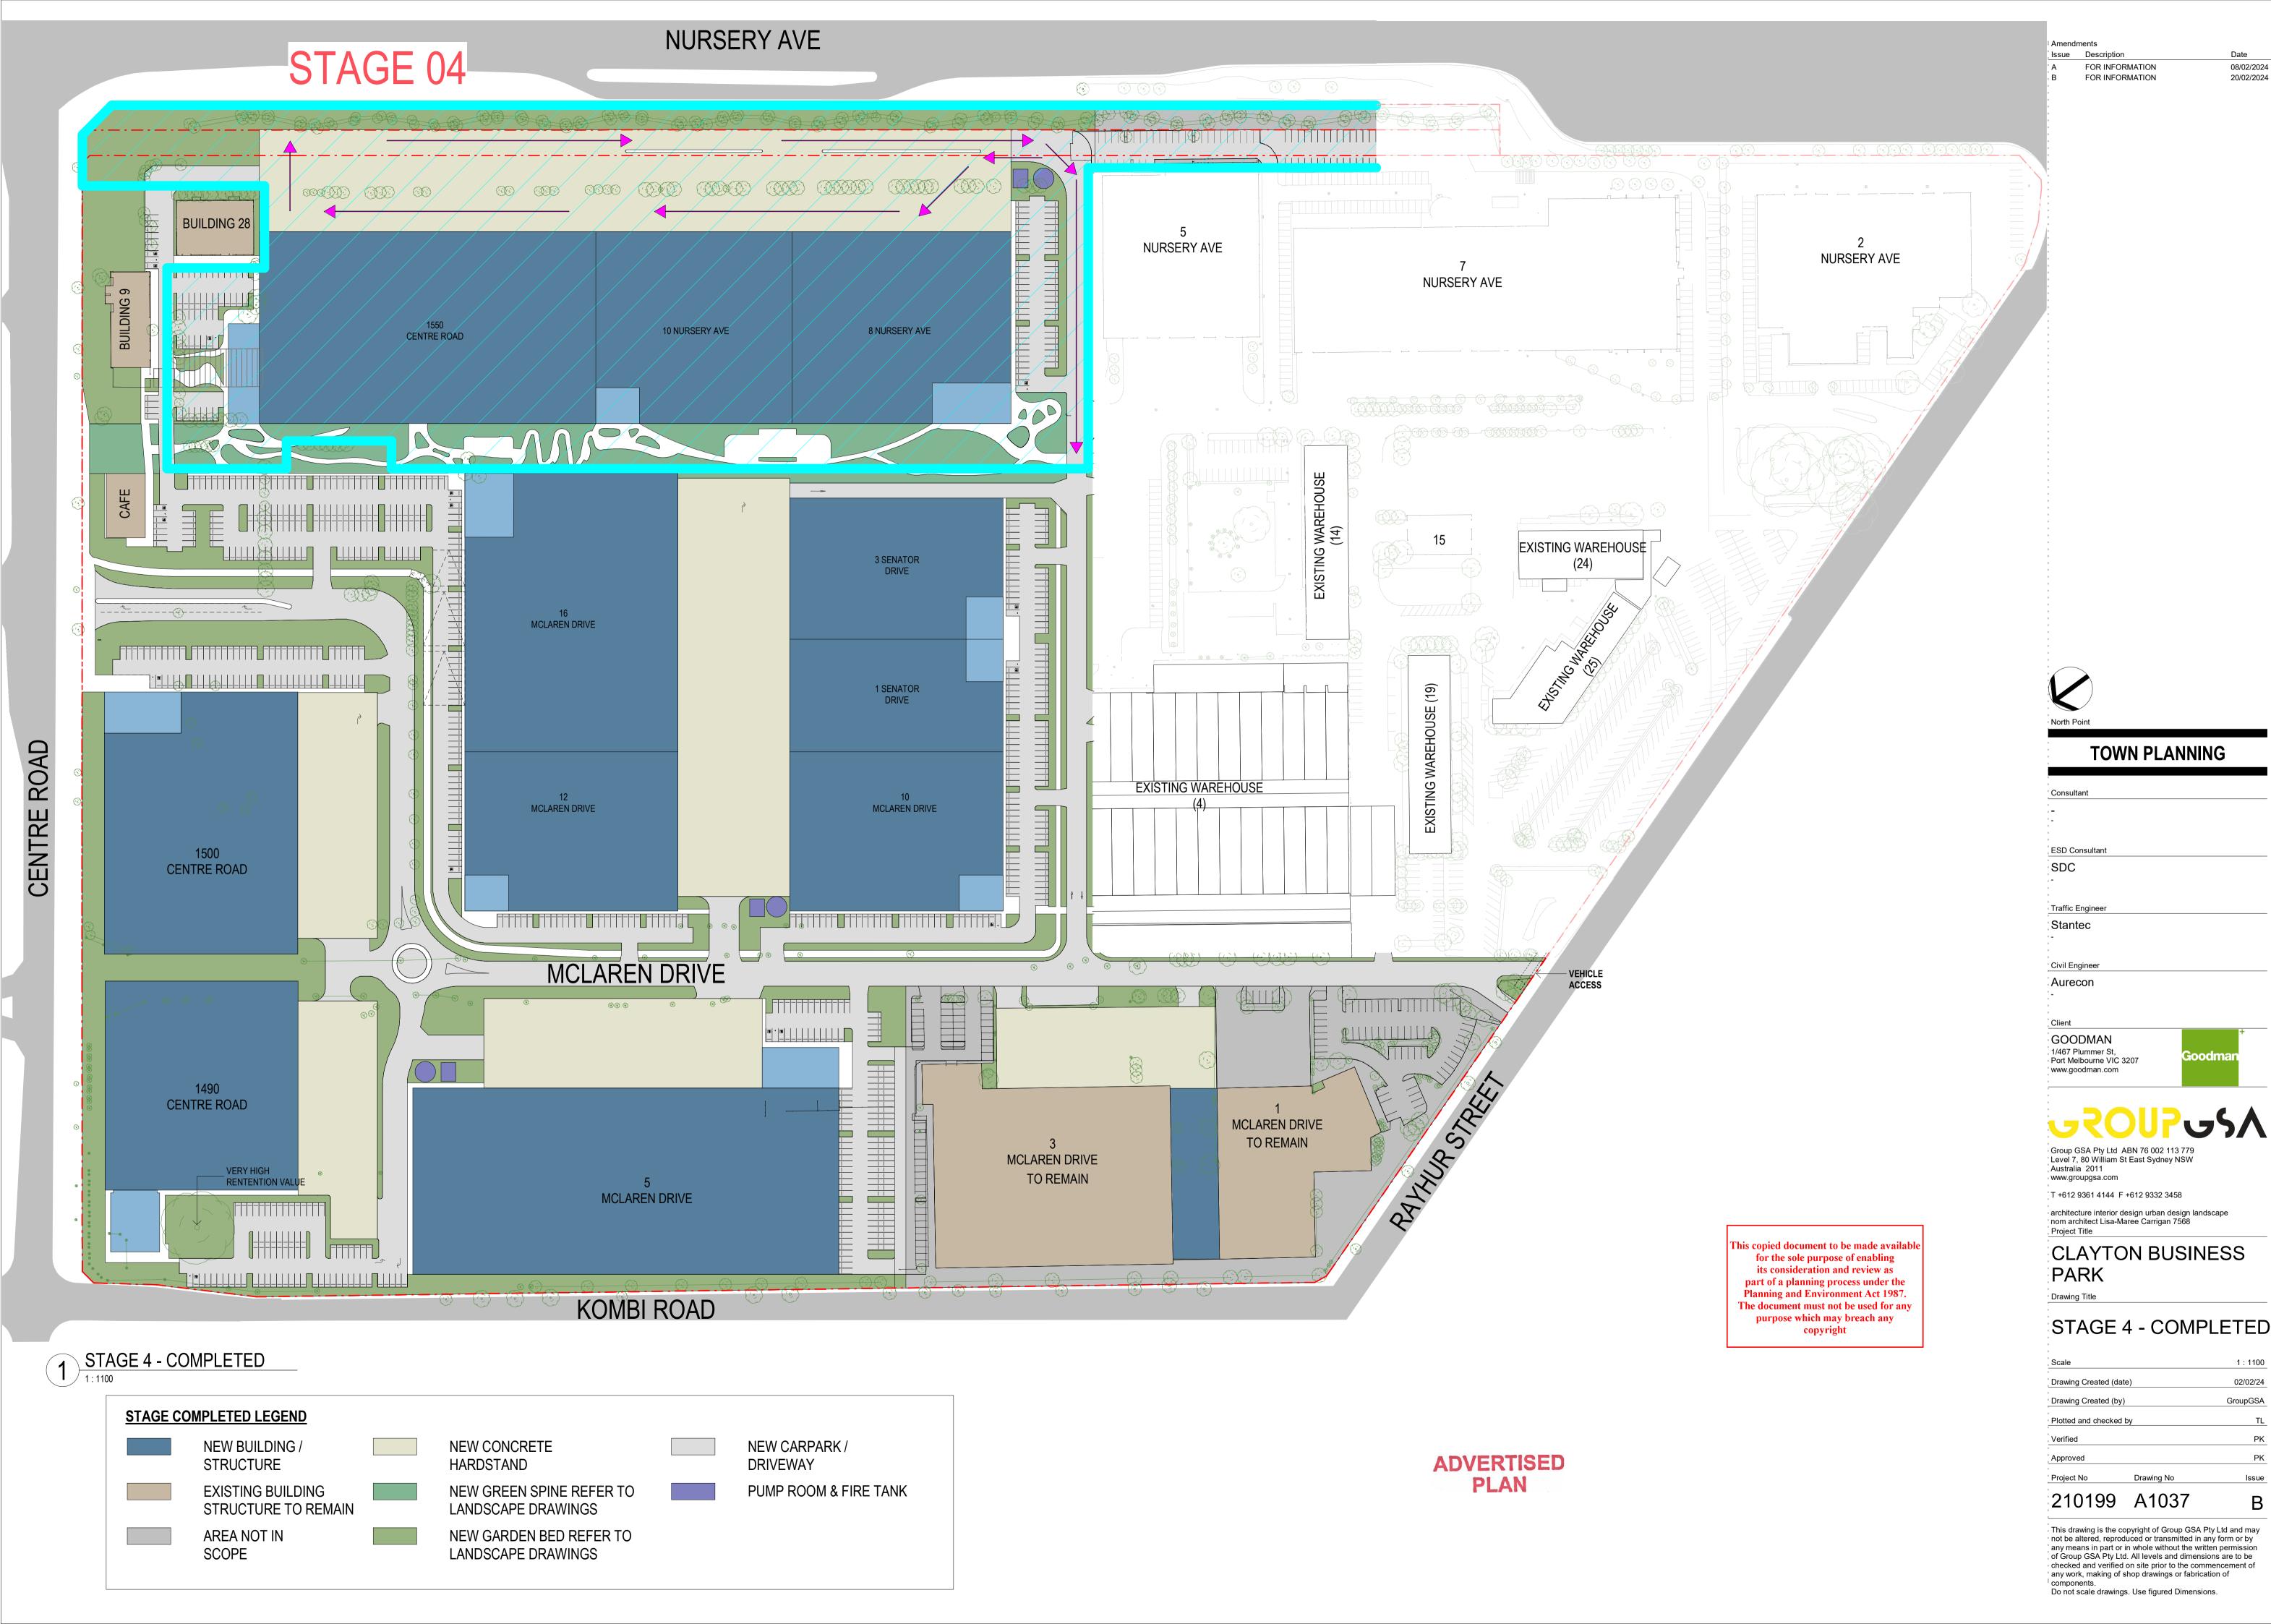

| Stage 3 | 1 & 3 Senator<br>10, 12 & 16<br>McLaren<br>Amenity<br>building on<br>Centre Road | Senator Drive<br>from McLaren to<br>Nursery Ave          | + 2, 5 & 7 Nursery<br>Ave.<br>+ 1, 3 & 5 McLaren<br>+ 1490 & 1500<br>Centre Road                                                                                                                                                       | <ul> <li>+ 2, 5 &amp; 7 Nursery access via Rayhur St into Nursery as is current. No change.</li> <li>+ 1, 3 &amp; 5 McLaren access via Rayhur St or new Centre Road intersection</li> <li>+ 1490 &amp; 1500 Centre Road via Centre Road intersection</li> <li>+ Pedestrian access through site along McLaren Drive now open</li> </ul>                                                                  | + Start – Q3 2025<br>+ Finish – Q3 2026 |
|---------|----------------------------------------------------------------------------------|----------------------------------------------------------|----------------------------------------------------------------------------------------------------------------------------------------------------------------------------------------------------------------------------------------|---------------------------------------------------------------------------------------------------------------------------------------------------------------------------------------------------------------------------------------------------------------------------------------------------------------------------------------------------------------------------------------------------------|-----------------------------------------|
| Stage 4 | 8 & 10 Nursery<br>Ave<br>1550 Centre<br>Road                                     | Nil                                                      | + 2, 5 & 7 Nursery<br>Ave.<br>+ 1, 3 & 5 McLaren<br>+ 1490 & 1500<br>Centre Road<br>+ 1 & 3 Senator<br>+ 10, 12 & 16<br>McLaren                                                                                                        | <ul> <li>+ 2, 5 &amp; 7 Nursery access via Rayhur St into Nursery as is current. No change.</li> <li>+ 1, 3 &amp; 5 McLaren access via Rayhur St or new Centre Road intersection</li> <li>+ 1490 &amp; 1500 Centre Road via Centre Road intersection</li> <li>+ 1 &amp; 3 Senator via Centre Road, McLaren and Rayhur</li> <li>+ 10, 12 &amp; 16 McLaren via Centre Road, McLaren and Rayhur</li> </ul> | + Start – Q3 2025<br>+ Finish – Q3 2026 |
| Stage 5 | 1, 3 & 9<br>Nursery<br>2, 4, 6 & 8<br>McLaren                                    | ongoing Gonsid  part of a pla  Planning and The document | + 2, 5 & 7 Nursery Ave.  + 1, 3 & 5 McLaren  ument to be made avail e purpose of enabling eration and review as nning process under th l'Environment Act 198' must not be used for a which may bleadt any copyright + 1550 Centre Road | 1.                                                                                                                                                                                                                                                                                                                                                                                                      | + Start – Q3 2026<br>+ Finish – Q3 2027 |