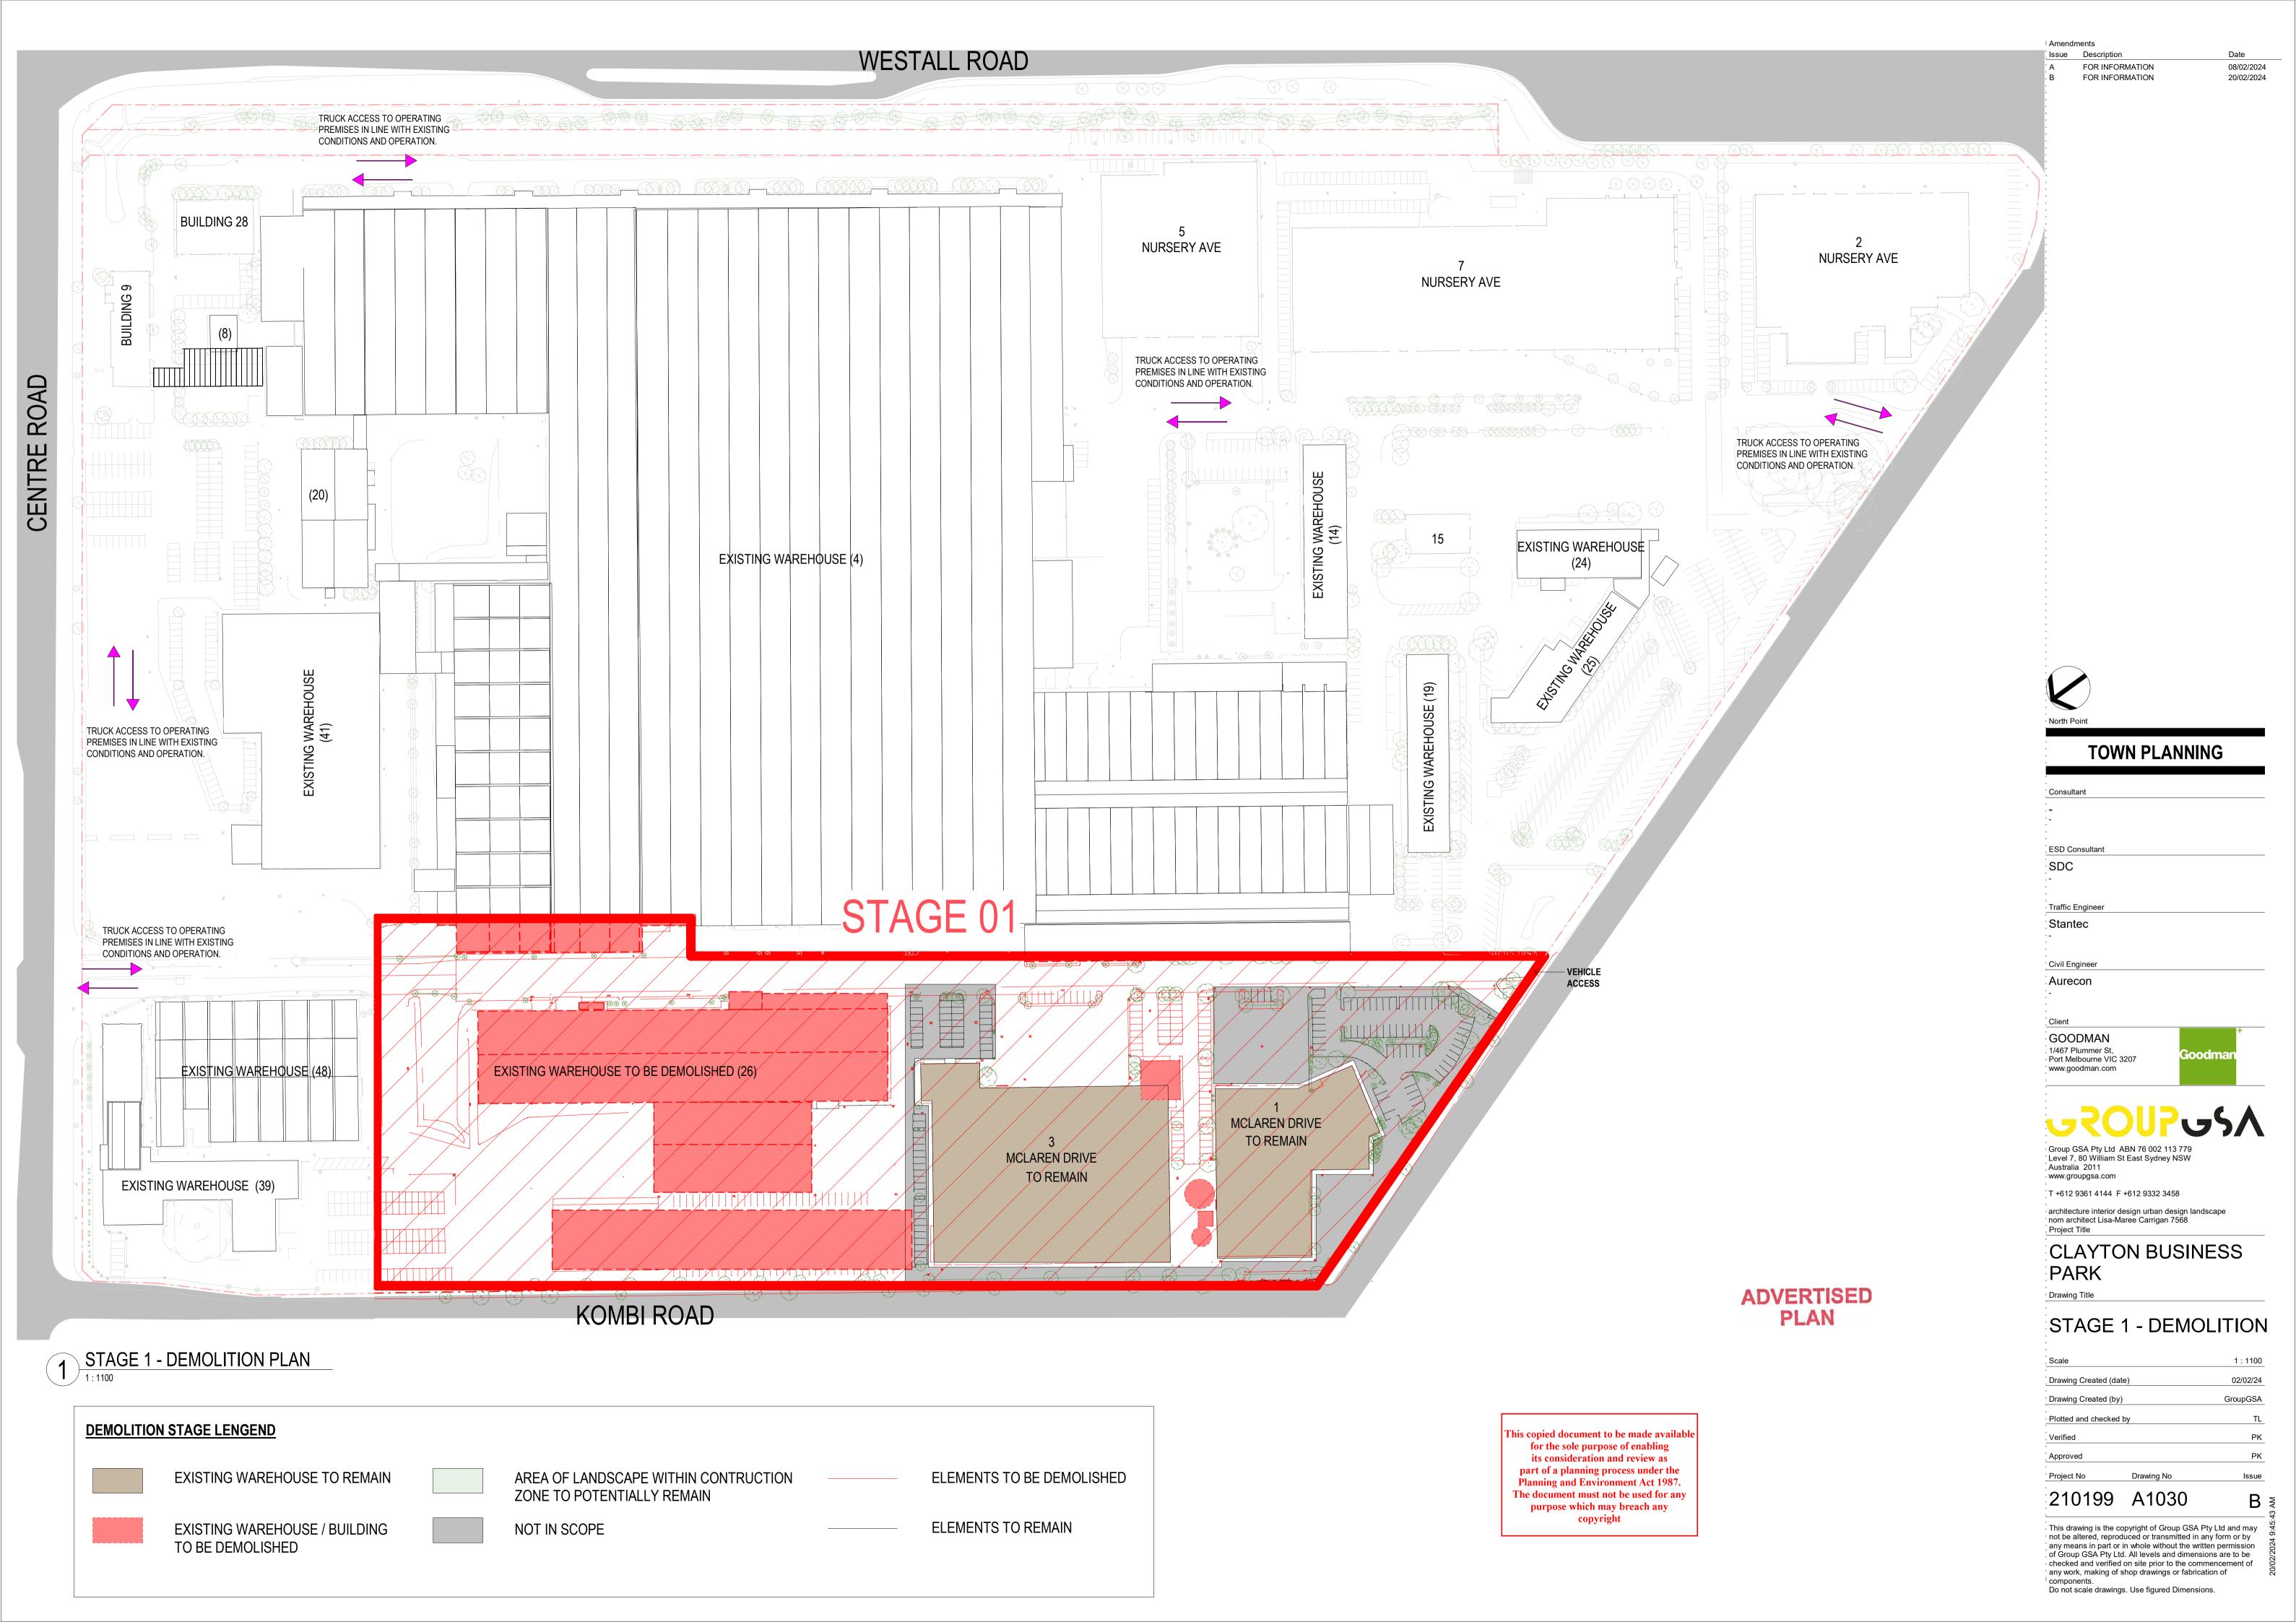

## Goodman – Staging, access and timeframes

| Stage       | Built Form<br>Works        | Road Works                                                                                      | Occupied Tenacies                                                                                                                                                                             | Access Comment                                                                                                                                                                                                                                                                                                    | Timeframes for commencement and completion |
|-------------|----------------------------|-------------------------------------------------------------------------------------------------|-----------------------------------------------------------------------------------------------------------------------------------------------------------------------------------------------|-------------------------------------------------------------------------------------------------------------------------------------------------------------------------------------------------------------------------------------------------------------------------------------------------------------------|--------------------------------------------|
| Stage 1     | 1, 3 & 5<br>McLaren        | McLaren Drive<br>from Rayhur St<br>upto provide<br>access to 5<br>McLaren Drive /<br>roundabout | + 2, 5 & 7 Nursery<br>Ave.<br>+ Bld 6 & Bld 19                                                                                                                                                | <ul> <li>+ 2, 5 &amp; 7 Nursery access via Rayhur St into Nursery as is current. No change.</li> <li>+ Bld 6 access via Centre Road or Rayhur then travel to loading area adjacent Westall Road. No change to current arrangement</li> <li>+ Pedestrian access through site along McLaren Drive closed</li> </ul> | + Start – Q3 2024<br>+ Finish – Q3 2025    |
| Stage 2     | 1490 & 1500<br>Centre Road | McLaren Drive<br>from roundabout<br>to intersection<br>New signalised<br>intersection           | + 2, 5 & 7 Nursery<br>Ave.<br>+ Bld 6 & Bld 19<br>+ 1, 3 & 5 McLaren                                                                                                                          | <ul> <li>+ 2, 5 &amp; 7 Nursery access via Rayhur St into Nursery as is current. No change.</li> <li>+ Bld 6 &amp; 19 now vacant</li> <li>+ 1, 3 &amp; 5 McLaren access via Rayhur St</li> <li>+ Pedestrian access through site along McLaren Drive closed</li> </ul>                                             | + Start – Q3 2024<br>+ Finish – Q3 2025    |
| Stage<br>2A | Nil                        | works dogdheso<br>to comptetionsid<br>part of a pla<br>Planning and<br>The documen              | umeatta&be Nurdergvail<br>e puhyese of enabling<br>erations and revieweas<br>uning grocess under the<br>Environment Act 198'<br>t must not be used for a<br>which may breach any<br>copyright |                                                                                                                                                                                                                                                                                                                   | + Start – Q3 2024<br>+ Finish – Q3 2026    |