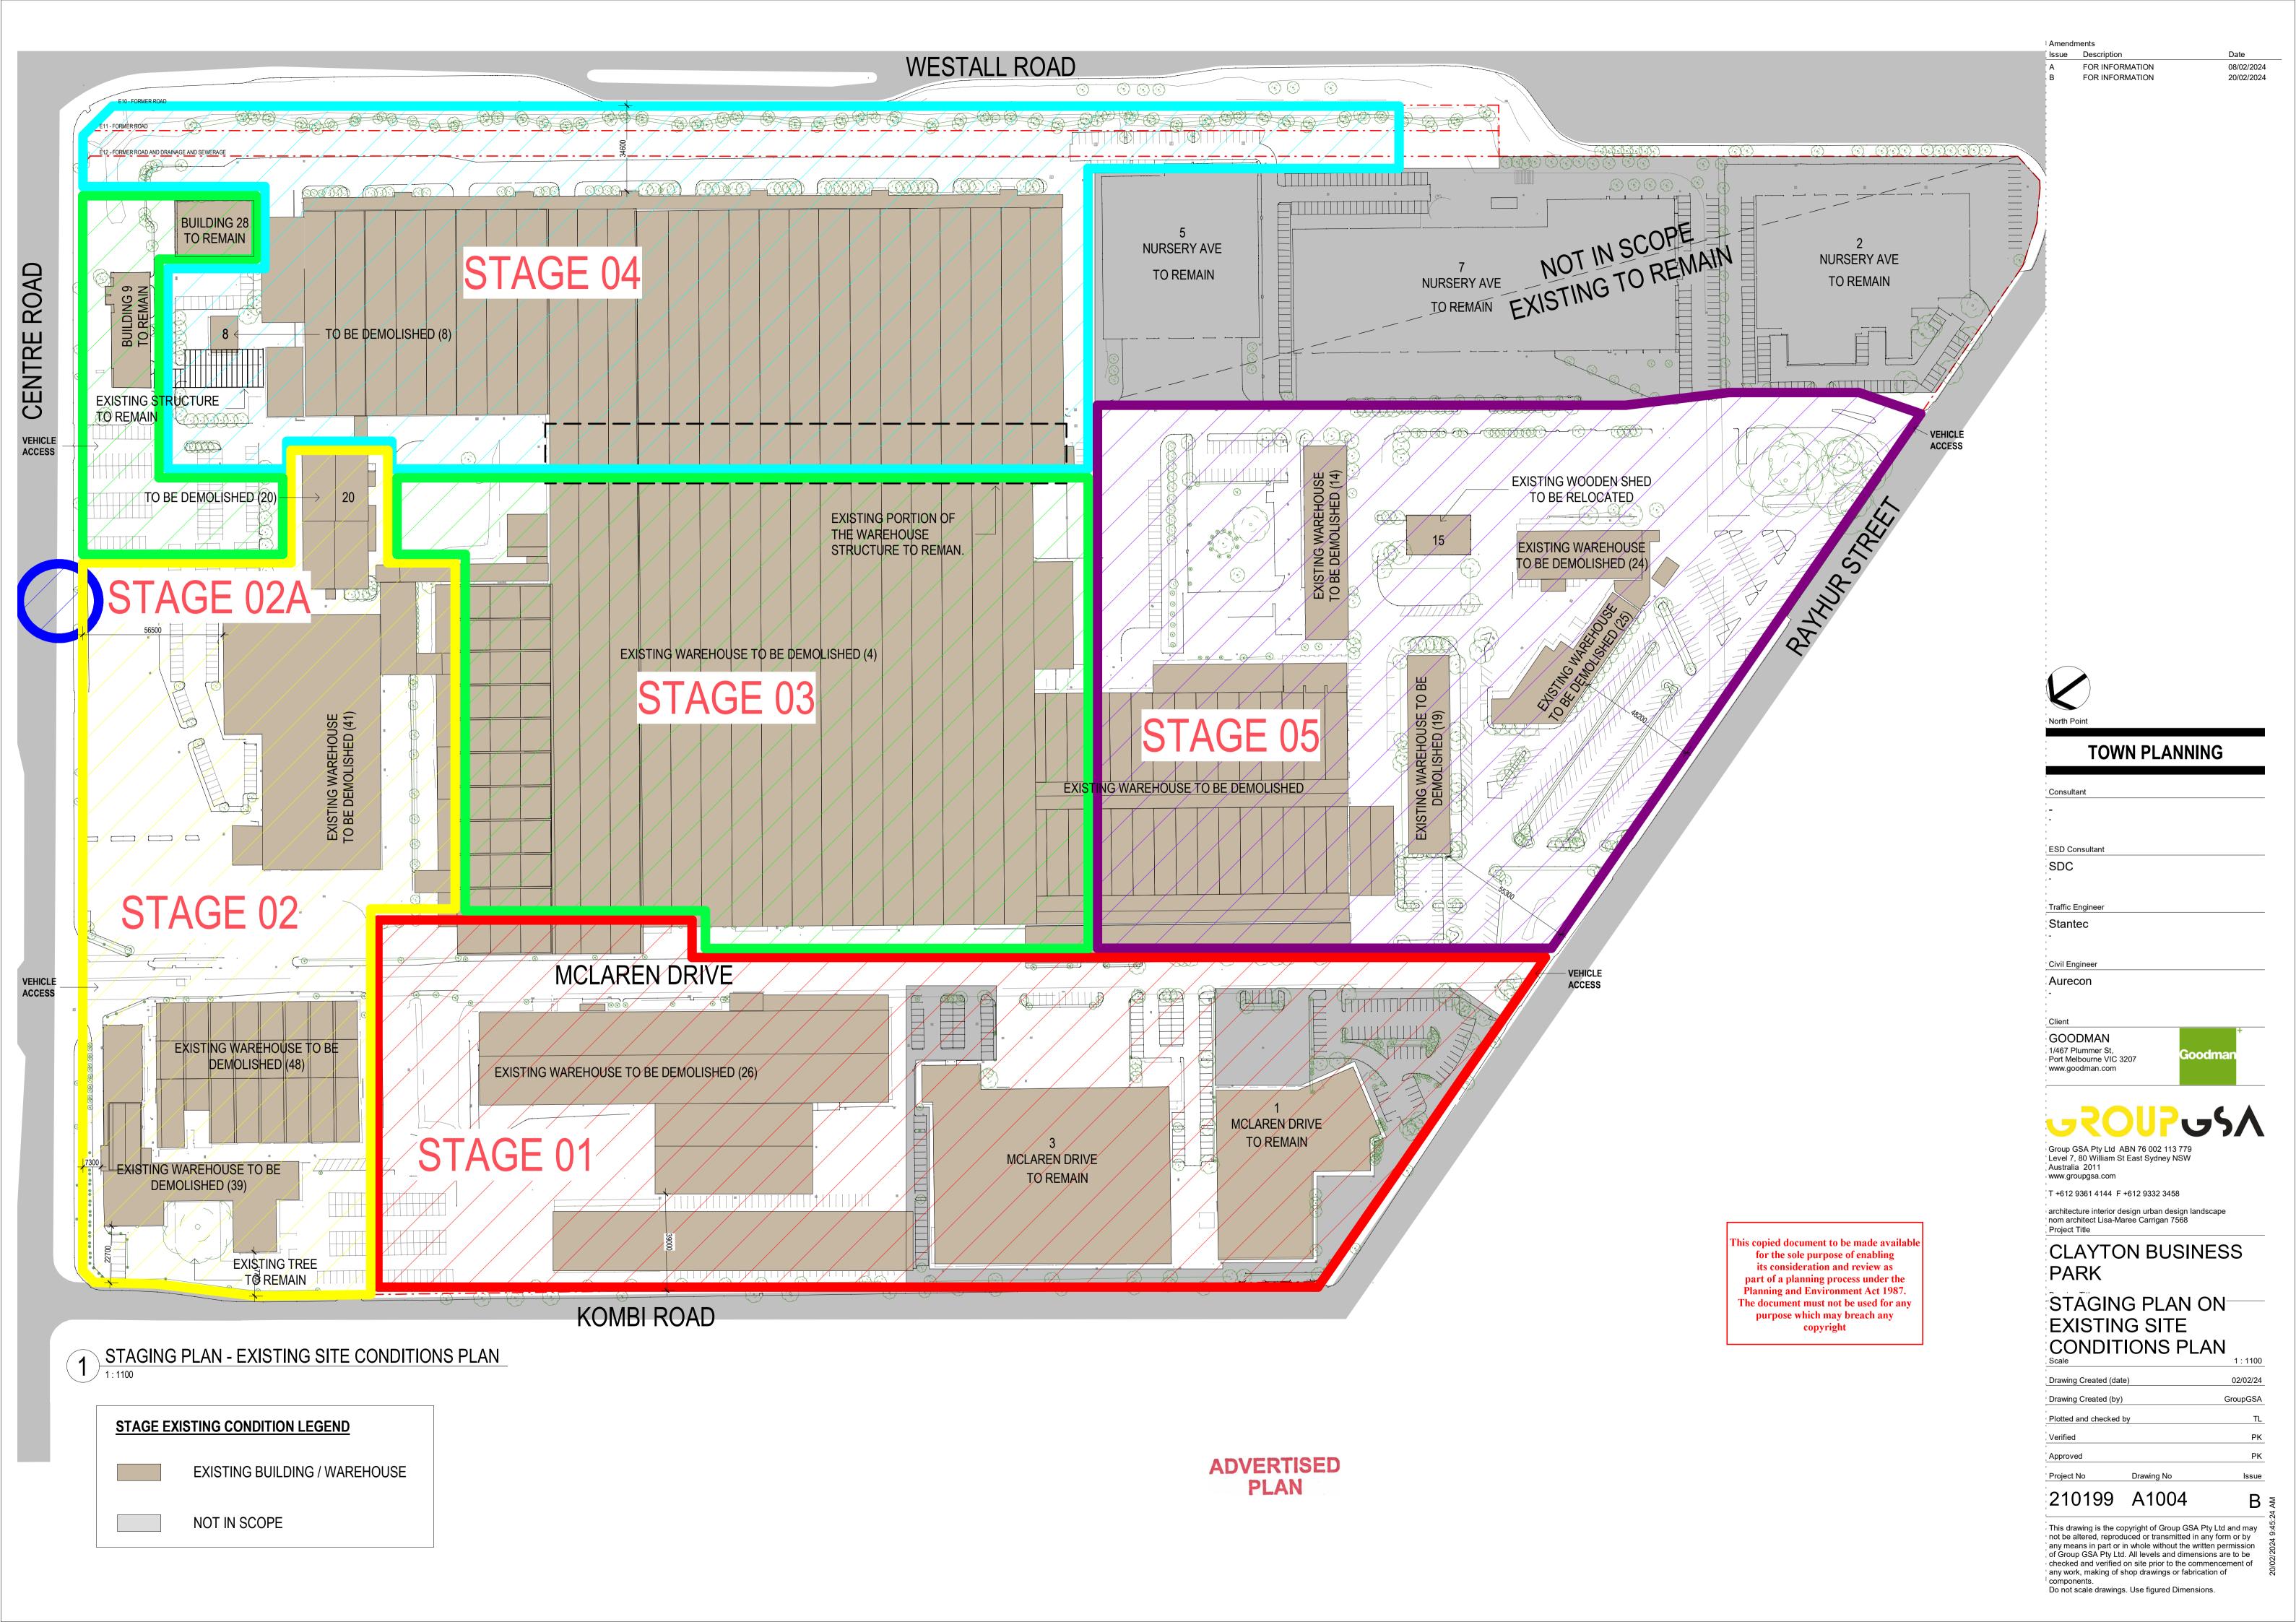

## Goodman – Staging, access and timeframes

| Stage       | Built Form<br>Works        | Road Works                                                                                      | Occupied Tenacies                                                                                                                                                                             | Access Comment                                                                                                                                                                                                                                                                                                    | Timeframes for commencement and completion |
|-------------|----------------------------|-------------------------------------------------------------------------------------------------|-----------------------------------------------------------------------------------------------------------------------------------------------------------------------------------------------|-------------------------------------------------------------------------------------------------------------------------------------------------------------------------------------------------------------------------------------------------------------------------------------------------------------------|--------------------------------------------|
| Stage 1     | 1, 3 & 5<br>McLaren        | McLaren Drive<br>from Rayhur St<br>upto provide<br>access to 5<br>McLaren Drive /<br>roundabout | + 2, 5 & 7 Nursery<br>Ave.<br>+ Bld 6 & Bld 19                                                                                                                                                | <ul> <li>+ 2, 5 &amp; 7 Nursery access via Rayhur St into Nursery as is current. No change.</li> <li>+ Bld 6 access via Centre Road or Rayhur then travel to loading area adjacent Westall Road. No change to current arrangement</li> <li>+ Pedestrian access through site along McLaren Drive closed</li> </ul> | + Start – Q3 2024<br>+ Finish – Q3 2025    |
| Stage 2     | 1490 & 1500<br>Centre Road | McLaren Drive<br>from roundabout<br>to intersection<br>New signalised<br>intersection           | + 2, 5 & 7 Nursery<br>Ave.<br>+ Bld 6 & Bld 19<br>+ 1, 3 & 5 McLaren                                                                                                                          | <ul> <li>+ 2, 5 &amp; 7 Nursery access via Rayhur St into Nursery as is current. No change.</li> <li>+ Bld 6 &amp; 19 now vacant</li> <li>+ 1, 3 &amp; 5 McLaren access via Rayhur St</li> <li>+ Pedestrian access through site along McLaren Drive closed</li> </ul>                                             | + Start – Q3 2024<br>+ Finish – Q3 2025    |
| Stage<br>2A | Nil                        | works dogdheso<br>to comptetionsid<br>part of a pla<br>Planning and<br>The documen              | umeatta&be Nurdergvail<br>e puhyese of enabling<br>erations and revieweas<br>uning grocess under the<br>Environment Act 198'<br>t must not be used for a<br>which may breach any<br>copyright |                                                                                                                                                                                                                                                                                                                   | + Start – Q3 2024<br>+ Finish – Q3 2026    |

| Stage 3 | 1 & 3 Senator<br>10, 12 & 16<br>McLaren<br>Amenity<br>building on<br>Centre Road | Senator Drive<br>from McLaren to<br>Nursery Ave          | + 2, 5 & 7 Nursery<br>Ave.<br>+ 1, 3 & 5 McLaren<br>+ 1490 & 1500<br>Centre Road                                                                                                                                                       | <ul> <li>+ 2, 5 &amp; 7 Nursery access via Rayhur St into Nursery as is current. No change.</li> <li>+ 1, 3 &amp; 5 McLaren access via Rayhur St or new Centre Road intersection</li> <li>+ 1490 &amp; 1500 Centre Road via Centre Road intersection</li> <li>+ Pedestrian access through site along McLaren Drive now open</li> </ul>                                                                  | + Start – Q3 2025<br>+ Finish – Q3 2026 |
|---------|----------------------------------------------------------------------------------|----------------------------------------------------------|----------------------------------------------------------------------------------------------------------------------------------------------------------------------------------------------------------------------------------------|---------------------------------------------------------------------------------------------------------------------------------------------------------------------------------------------------------------------------------------------------------------------------------------------------------------------------------------------------------------------------------------------------------|-----------------------------------------|
| Stage 4 | 8 & 10 Nursery<br>Ave<br>1550 Centre<br>Road                                     | Nil                                                      | + 2, 5 & 7 Nursery<br>Ave.<br>+ 1, 3 & 5 McLaren<br>+ 1490 & 1500<br>Centre Road<br>+ 1 & 3 Senator<br>+ 10, 12 & 16<br>McLaren                                                                                                        | <ul> <li>+ 2, 5 &amp; 7 Nursery access via Rayhur St into Nursery as is current. No change.</li> <li>+ 1, 3 &amp; 5 McLaren access via Rayhur St or new Centre Road intersection</li> <li>+ 1490 &amp; 1500 Centre Road via Centre Road intersection</li> <li>+ 1 &amp; 3 Senator via Centre Road, McLaren and Rayhur</li> <li>+ 10, 12 &amp; 16 McLaren via Centre Road, McLaren and Rayhur</li> </ul> | + Start – Q3 2025<br>+ Finish – Q3 2026 |
| Stage 5 | 1, 3 & 9<br>Nursery<br>2, 4, 6 & 8<br>McLaren                                    | ongoing Gonsid  part of a pla  Planning and The document | + 2, 5 & 7 Nursery Ave.  + 1, 3 & 5 McLaren  ument to be made avail e purpose of enabling eration and review as nning process under th l'Environment Act 198' must not be used for a which may bleadt any copyright + 1550 Centre Road | 1.                                                                                                                                                                                                                                                                                                                                                                                                      | + Start – Q3 2026<br>+ Finish – Q3 2027 |