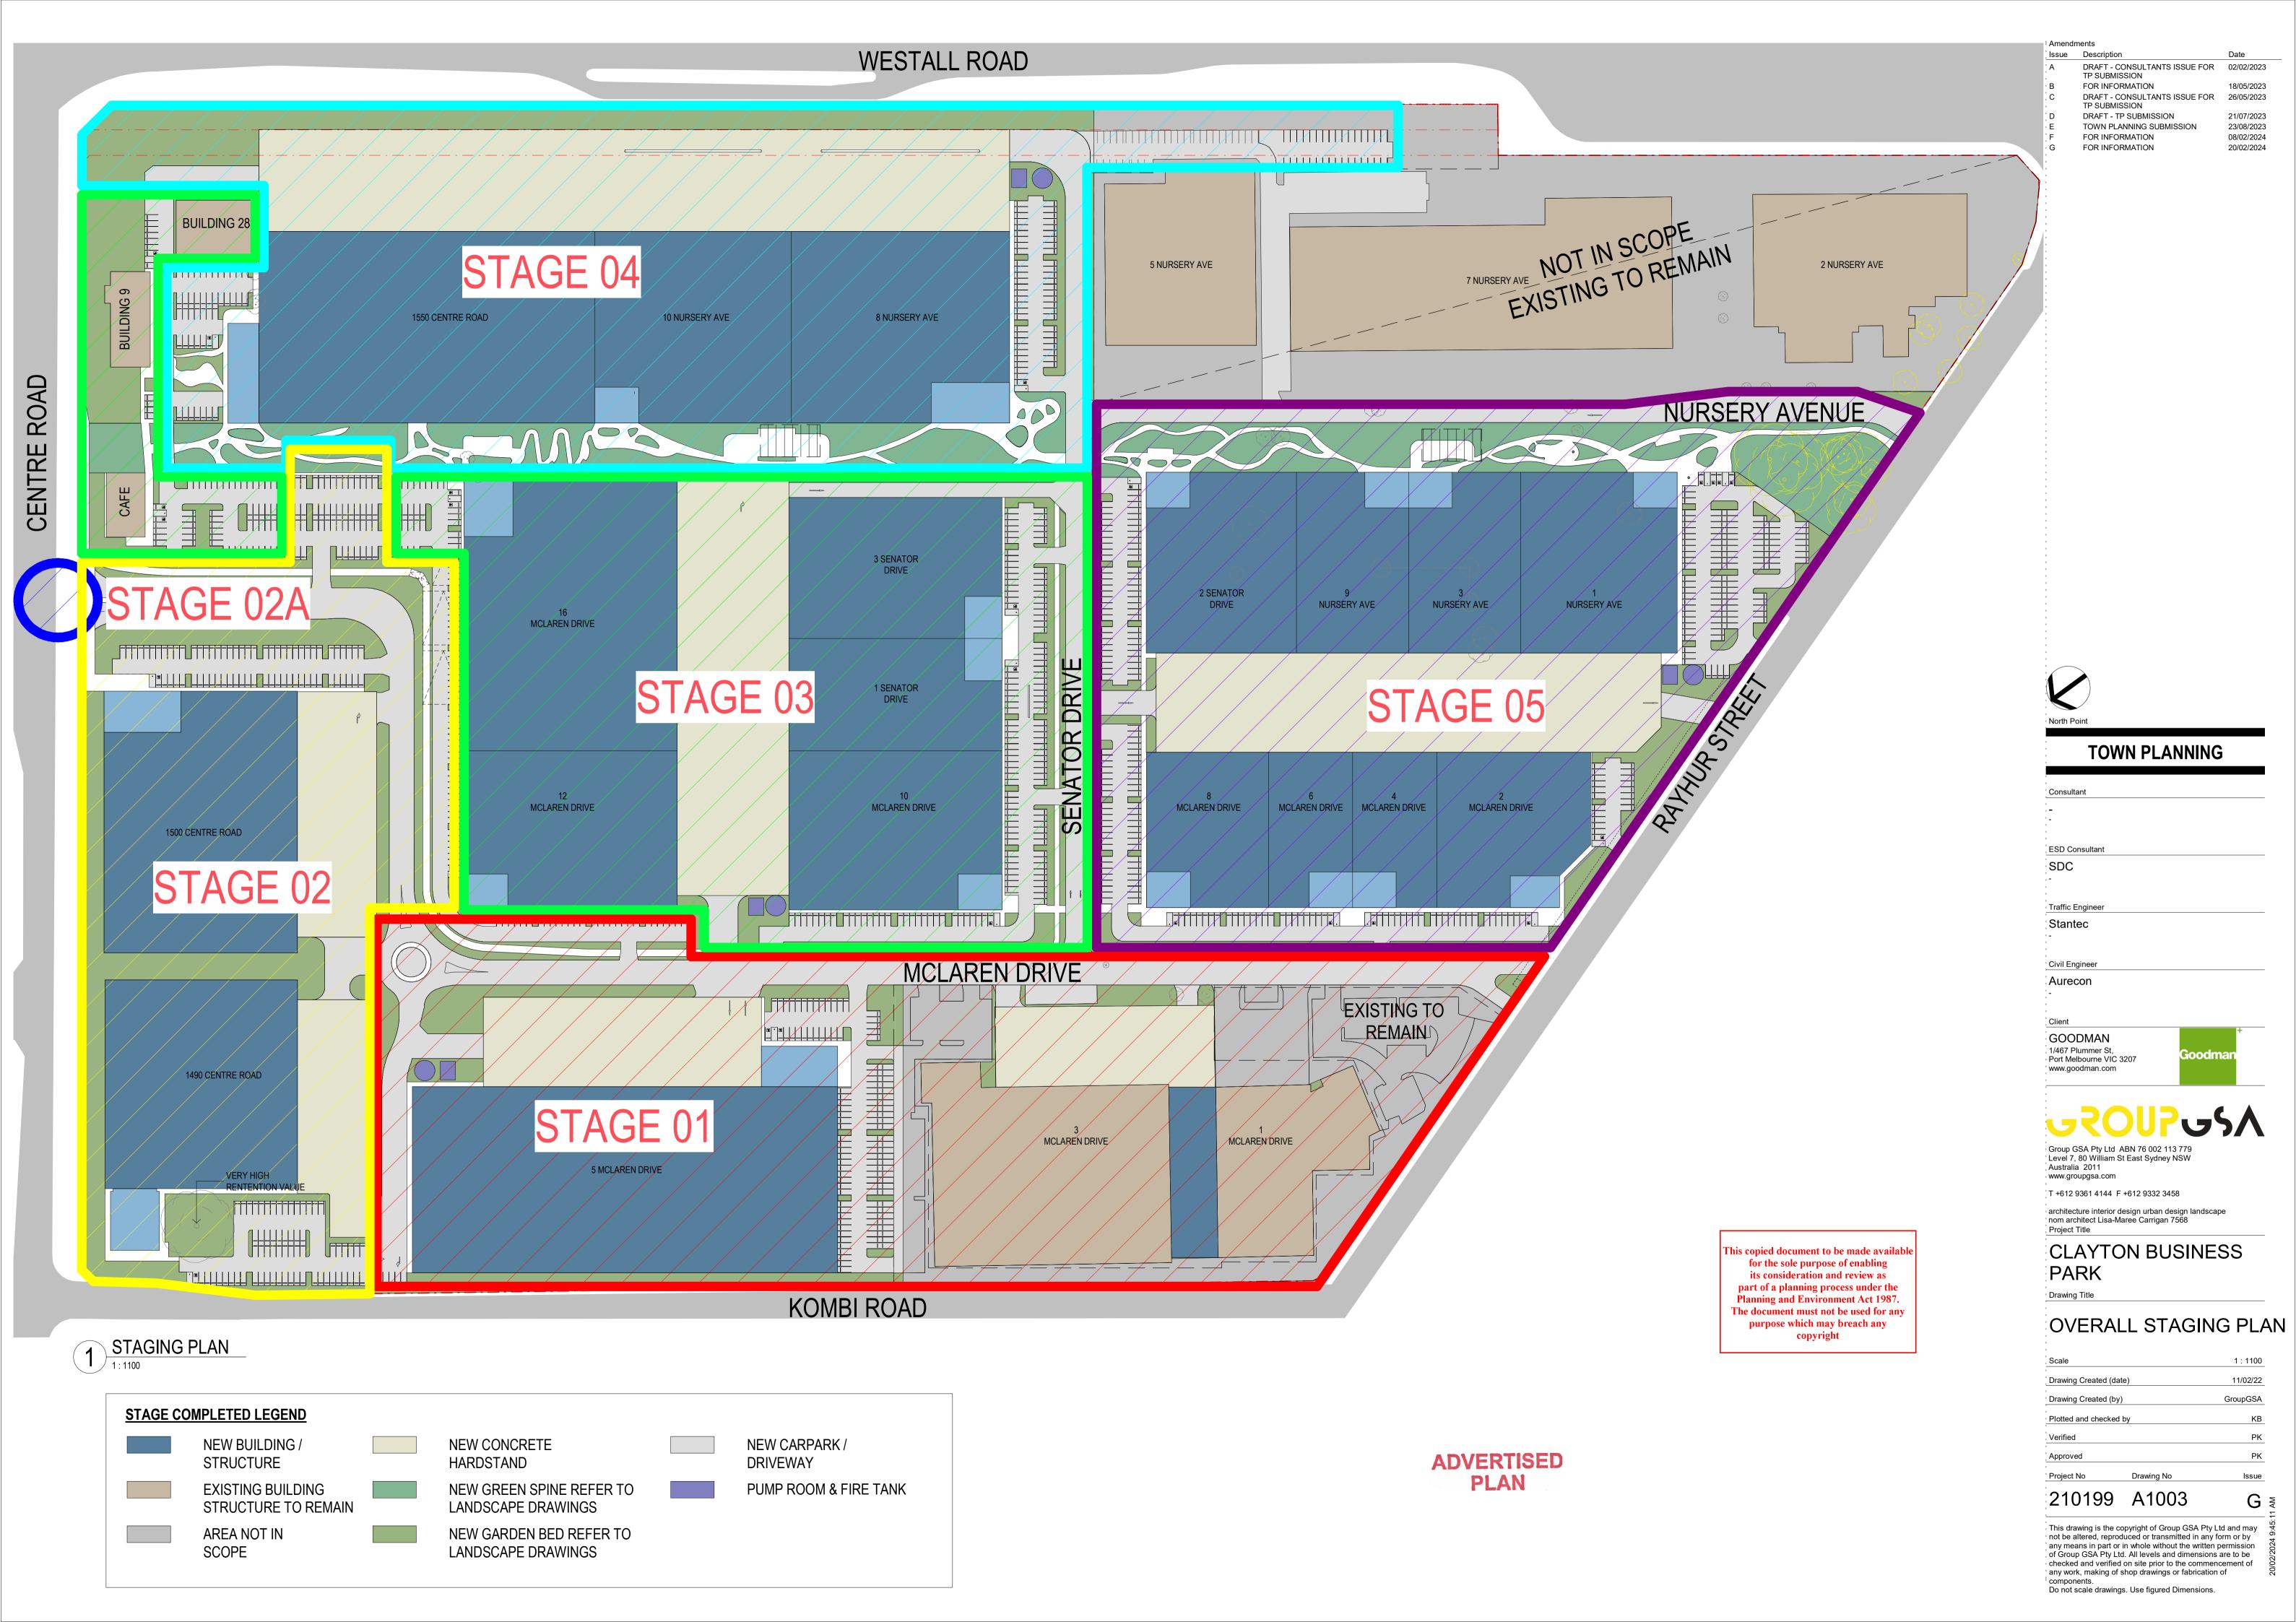

## Goodman – Staging, access and timeframes

| Stage       | Built Form<br>Works        | Road Works                                                                                      | Occupied Tenacies                                                                                                                                                                             | Access Comment                                                                                                                                                                                                                                                                                                    | Timeframes for commencement and completion |
|-------------|----------------------------|-------------------------------------------------------------------------------------------------|-----------------------------------------------------------------------------------------------------------------------------------------------------------------------------------------------|-------------------------------------------------------------------------------------------------------------------------------------------------------------------------------------------------------------------------------------------------------------------------------------------------------------------|--------------------------------------------|
| Stage 1     | 1, 3 & 5<br>McLaren        | McLaren Drive<br>from Rayhur St<br>upto provide<br>access to 5<br>McLaren Drive /<br>roundabout | + 2, 5 & 7 Nursery<br>Ave.<br>+ Bld 6 & Bld 19                                                                                                                                                | <ul> <li>+ 2, 5 &amp; 7 Nursery access via Rayhur St into Nursery as is current. No change.</li> <li>+ Bld 6 access via Centre Road or Rayhur then travel to loading area adjacent Westall Road. No change to current arrangement</li> <li>+ Pedestrian access through site along McLaren Drive closed</li> </ul> | + Start – Q3 2024<br>+ Finish – Q3 2025    |
| Stage 2     | 1490 & 1500<br>Centre Road | McLaren Drive<br>from roundabout<br>to intersection<br>New signalised<br>intersection           | + 2, 5 & 7 Nursery<br>Ave.<br>+ Bld 6 & Bld 19<br>+ 1, 3 & 5 McLaren                                                                                                                          | <ul> <li>+ 2, 5 &amp; 7 Nursery access via Rayhur St into Nursery as is current. No change.</li> <li>+ Bld 6 &amp; 19 now vacant</li> <li>+ 1, 3 &amp; 5 McLaren access via Rayhur St</li> <li>+ Pedestrian access through site along McLaren Drive closed</li> </ul>                                             | + Start – Q3 2024<br>+ Finish – Q3 2025    |
| Stage<br>2A | Nil                        | works dogdheso<br>to comptetionsid<br>part of a pla<br>Planning and<br>The documen              | umeatta&be Nurdergvail<br>e puhyese of enabling<br>erations and revieweas<br>uning grocess under the<br>Environment Act 198'<br>t must not be used for a<br>which may breach any<br>copyright |                                                                                                                                                                                                                                                                                                                   | + Start – Q3 2024<br>+ Finish – Q3 2026    |

| Stage 3 | 1 & 3 Senator<br>10, 12 & 16<br>McLaren<br>Amenity<br>building on<br>Centre Road | Senator Drive<br>from McLaren to<br>Nursery Ave          | + 2, 5 & 7 Nursery<br>Ave.<br>+ 1, 3 & 5 McLaren<br>+ 1490 & 1500<br>Centre Road                                                                                                                                                       | <ul> <li>+ 2, 5 &amp; 7 Nursery access via Rayhur St into Nursery as is current. No change.</li> <li>+ 1, 3 &amp; 5 McLaren access via Rayhur St or new Centre Road intersection</li> <li>+ 1490 &amp; 1500 Centre Road via Centre Road intersection</li> <li>+ Pedestrian access through site along McLaren Drive now open</li> </ul>                                                                  | + Start – Q3 2025<br>+ Finish – Q3 2026 |
|---------|----------------------------------------------------------------------------------|----------------------------------------------------------|----------------------------------------------------------------------------------------------------------------------------------------------------------------------------------------------------------------------------------------|---------------------------------------------------------------------------------------------------------------------------------------------------------------------------------------------------------------------------------------------------------------------------------------------------------------------------------------------------------------------------------------------------------|-----------------------------------------|
| Stage 4 | 8 & 10 Nursery<br>Ave<br>1550 Centre<br>Road                                     | Nil                                                      | + 2, 5 & 7 Nursery<br>Ave.<br>+ 1, 3 & 5 McLaren<br>+ 1490 & 1500<br>Centre Road<br>+ 1 & 3 Senator<br>+ 10, 12 & 16<br>McLaren                                                                                                        | <ul> <li>+ 2, 5 &amp; 7 Nursery access via Rayhur St into Nursery as is current. No change.</li> <li>+ 1, 3 &amp; 5 McLaren access via Rayhur St or new Centre Road intersection</li> <li>+ 1490 &amp; 1500 Centre Road via Centre Road intersection</li> <li>+ 1 &amp; 3 Senator via Centre Road, McLaren and Rayhur</li> <li>+ 10, 12 &amp; 16 McLaren via Centre Road, McLaren and Rayhur</li> </ul> | + Start – Q3 2025<br>+ Finish – Q3 2026 |
| Stage 5 | 1, 3 & 9<br>Nursery<br>2, 4, 6 & 8<br>McLaren                                    | ongoing Gonsid  part of a pla  Planning and The document | + 2, 5 & 7 Nursery Ave.  + 1, 3 & 5 McLaren  ument to be made avail e purpose of enabling eration and review as nning process under th l'Environment Act 198' must not be used for a which may bleadt any copyright + 1550 Centre Road | 1.                                                                                                                                                                                                                                                                                                                                                                                                      | + Start – Q3 2026<br>+ Finish – Q3 2027 |