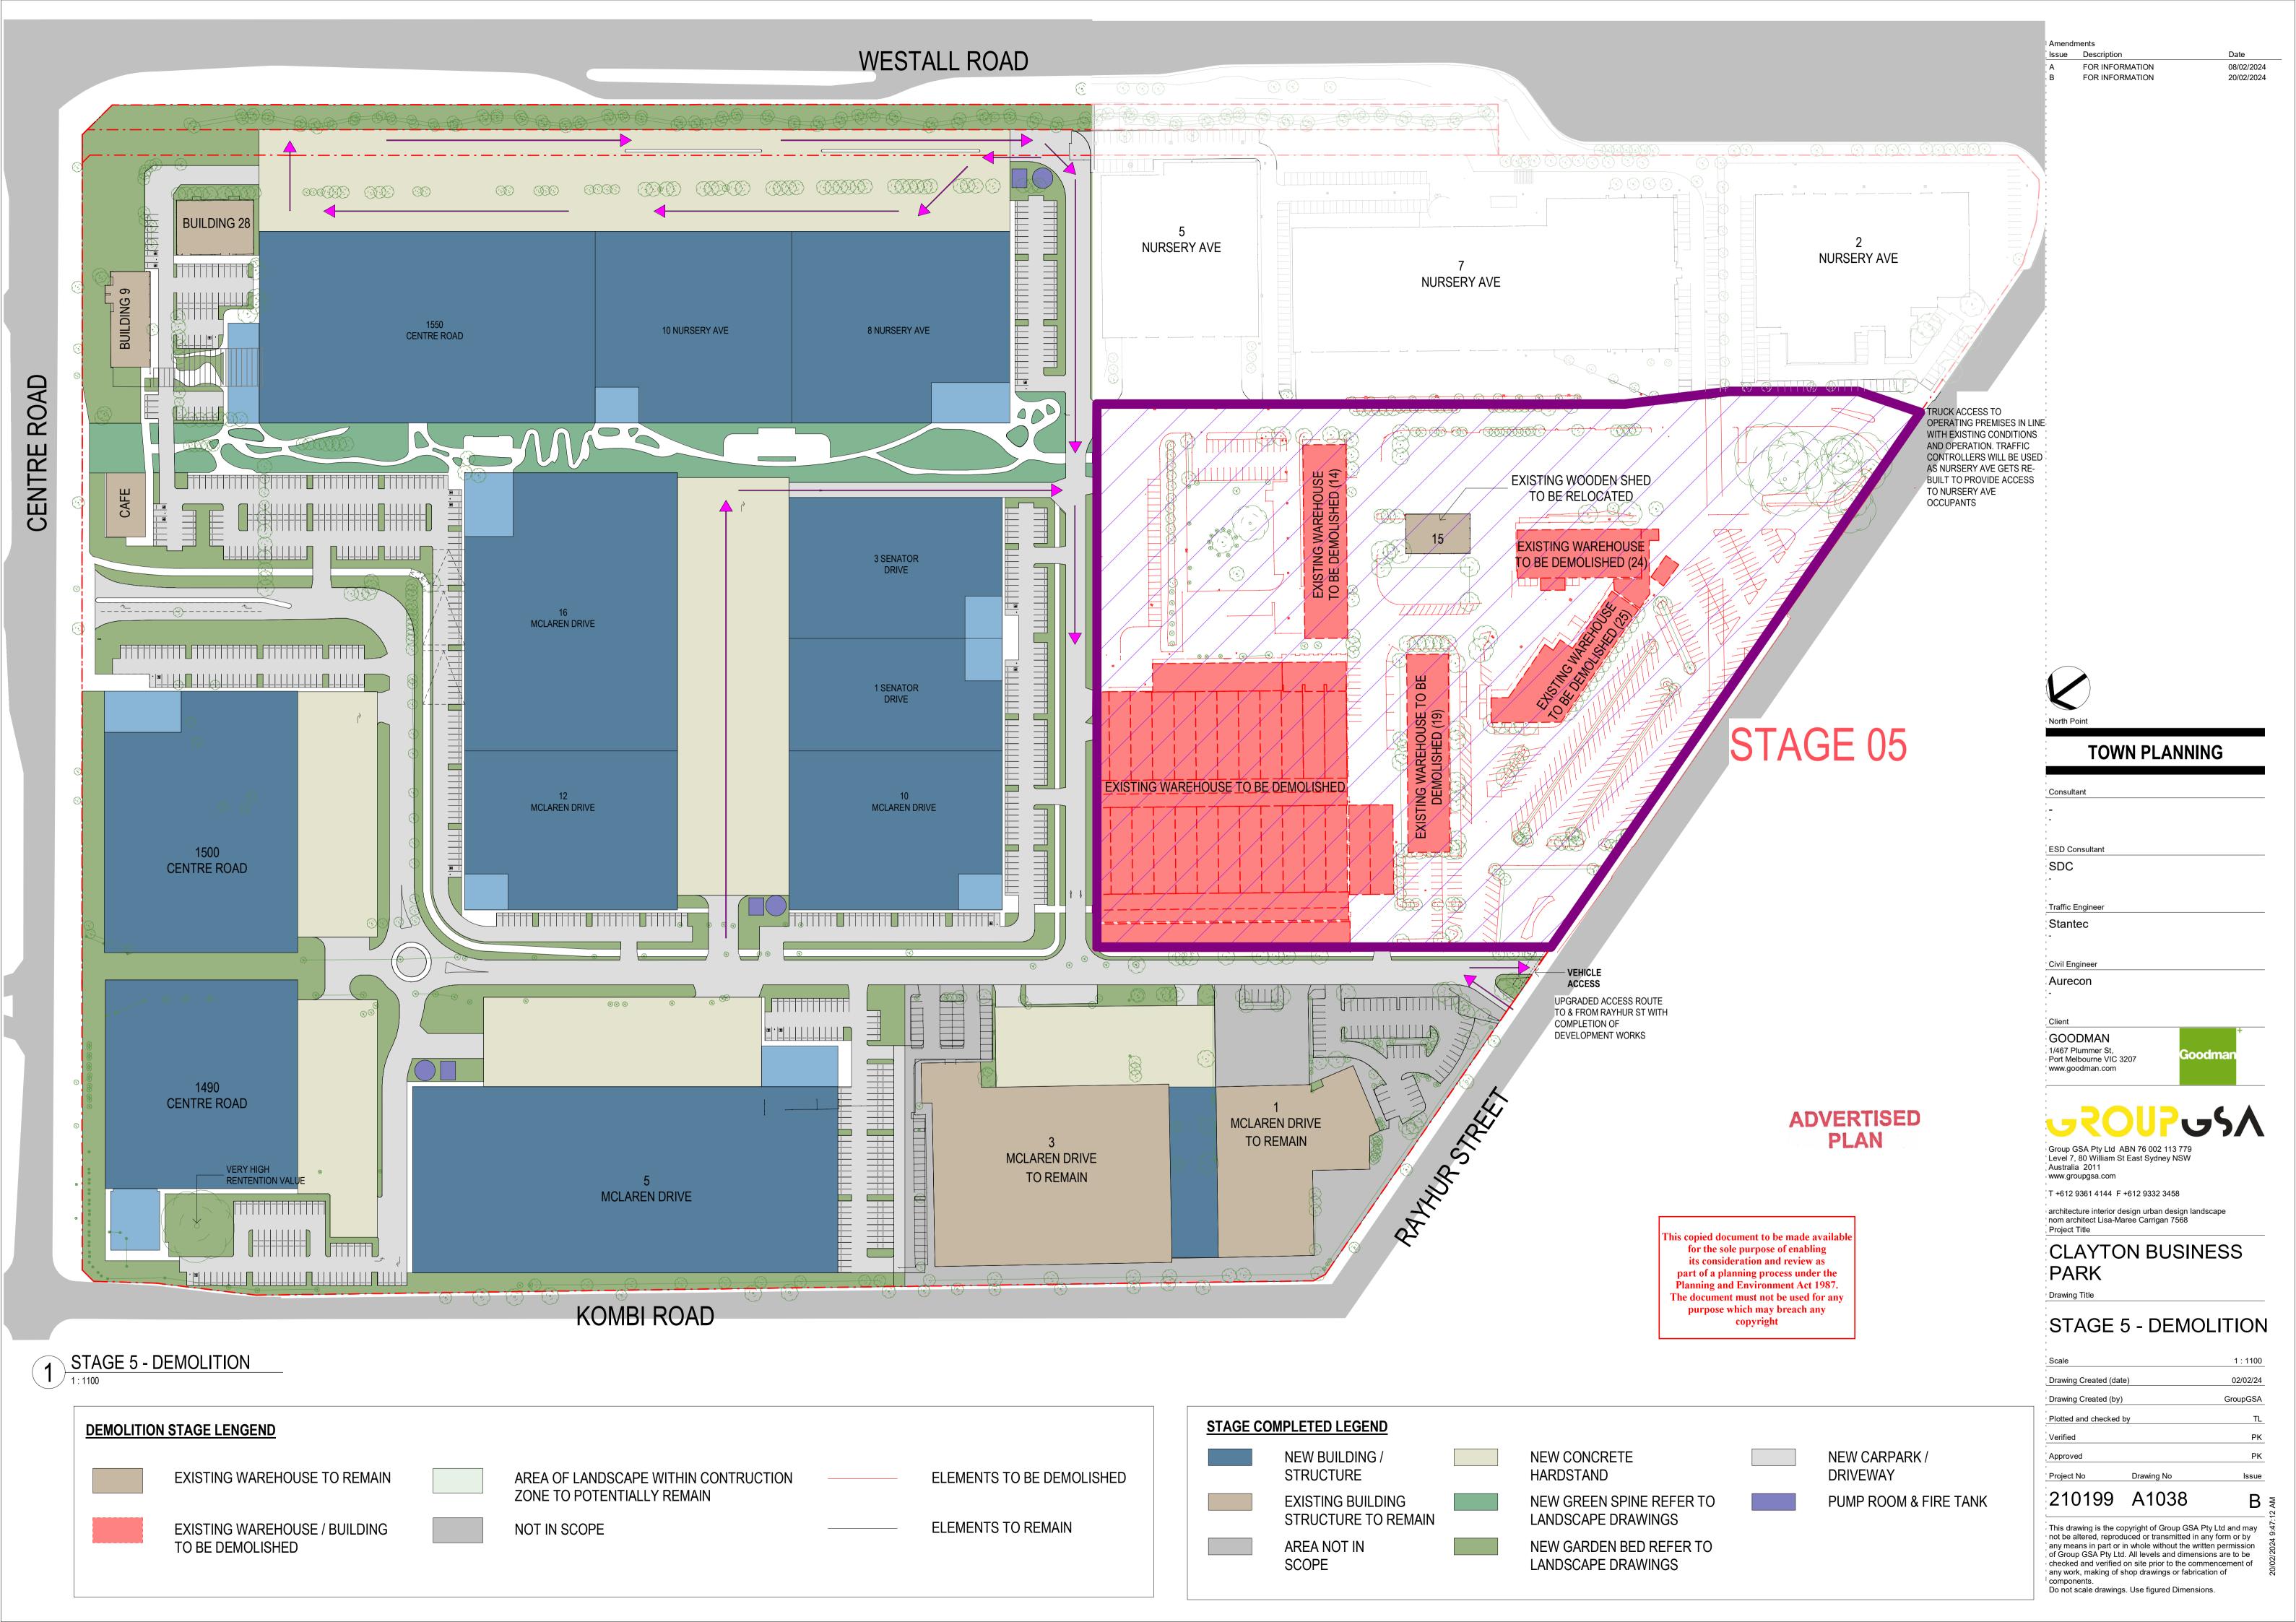

| Stage 3 | 1 & 3 Senator<br>10, 12 & 16<br>McLaren<br>Amenity<br>building on<br>Centre Road | Senator Drive<br>from McLaren to<br>Nursery Ave          | + 2, 5 & 7 Nursery<br>Ave.<br>+ 1, 3 & 5 McLaren<br>+ 1490 & 1500<br>Centre Road                                                                                                                                                       | <ul> <li>+ 2, 5 &amp; 7 Nursery access via Rayhur St into Nursery as is current. No change.</li> <li>+ 1, 3 &amp; 5 McLaren access via Rayhur St or new Centre Road intersection</li> <li>+ 1490 &amp; 1500 Centre Road via Centre Road intersection</li> <li>+ Pedestrian access through site along McLaren Drive now open</li> </ul>                                                                  | + Start – Q3 2025<br>+ Finish – Q3 2026 |
|---------|----------------------------------------------------------------------------------|----------------------------------------------------------|----------------------------------------------------------------------------------------------------------------------------------------------------------------------------------------------------------------------------------------|---------------------------------------------------------------------------------------------------------------------------------------------------------------------------------------------------------------------------------------------------------------------------------------------------------------------------------------------------------------------------------------------------------|-----------------------------------------|
| Stage 4 | 8 & 10 Nursery<br>Ave<br>1550 Centre<br>Road                                     | Nil                                                      | + 2, 5 & 7 Nursery<br>Ave.<br>+ 1, 3 & 5 McLaren<br>+ 1490 & 1500<br>Centre Road<br>+ 1 & 3 Senator<br>+ 10, 12 & 16<br>McLaren                                                                                                        | <ul> <li>+ 2, 5 &amp; 7 Nursery access via Rayhur St into Nursery as is current. No change.</li> <li>+ 1, 3 &amp; 5 McLaren access via Rayhur St or new Centre Road intersection</li> <li>+ 1490 &amp; 1500 Centre Road via Centre Road intersection</li> <li>+ 1 &amp; 3 Senator via Centre Road, McLaren and Rayhur</li> <li>+ 10, 12 &amp; 16 McLaren via Centre Road, McLaren and Rayhur</li> </ul> | + Start – Q3 2025<br>+ Finish – Q3 2026 |
| Stage 5 | 1, 3 & 9<br>Nursery<br>2, 4, 6 & 8<br>McLaren                                    | ongoing Gonsid  part of a pla  Planning and The document | + 2, 5 & 7 Nursery Ave.  + 1, 3 & 5 McLaren  ument to be made avail e purpose of enabling eration and review as nning process under th l'Environment Act 198' must not be used for a which may bleadt any copyright + 1550 Centre Road | 1.                                                                                                                                                                                                                                                                                                                                                                                                      | + Start – Q3 2026<br>+ Finish – Q3 2027 |