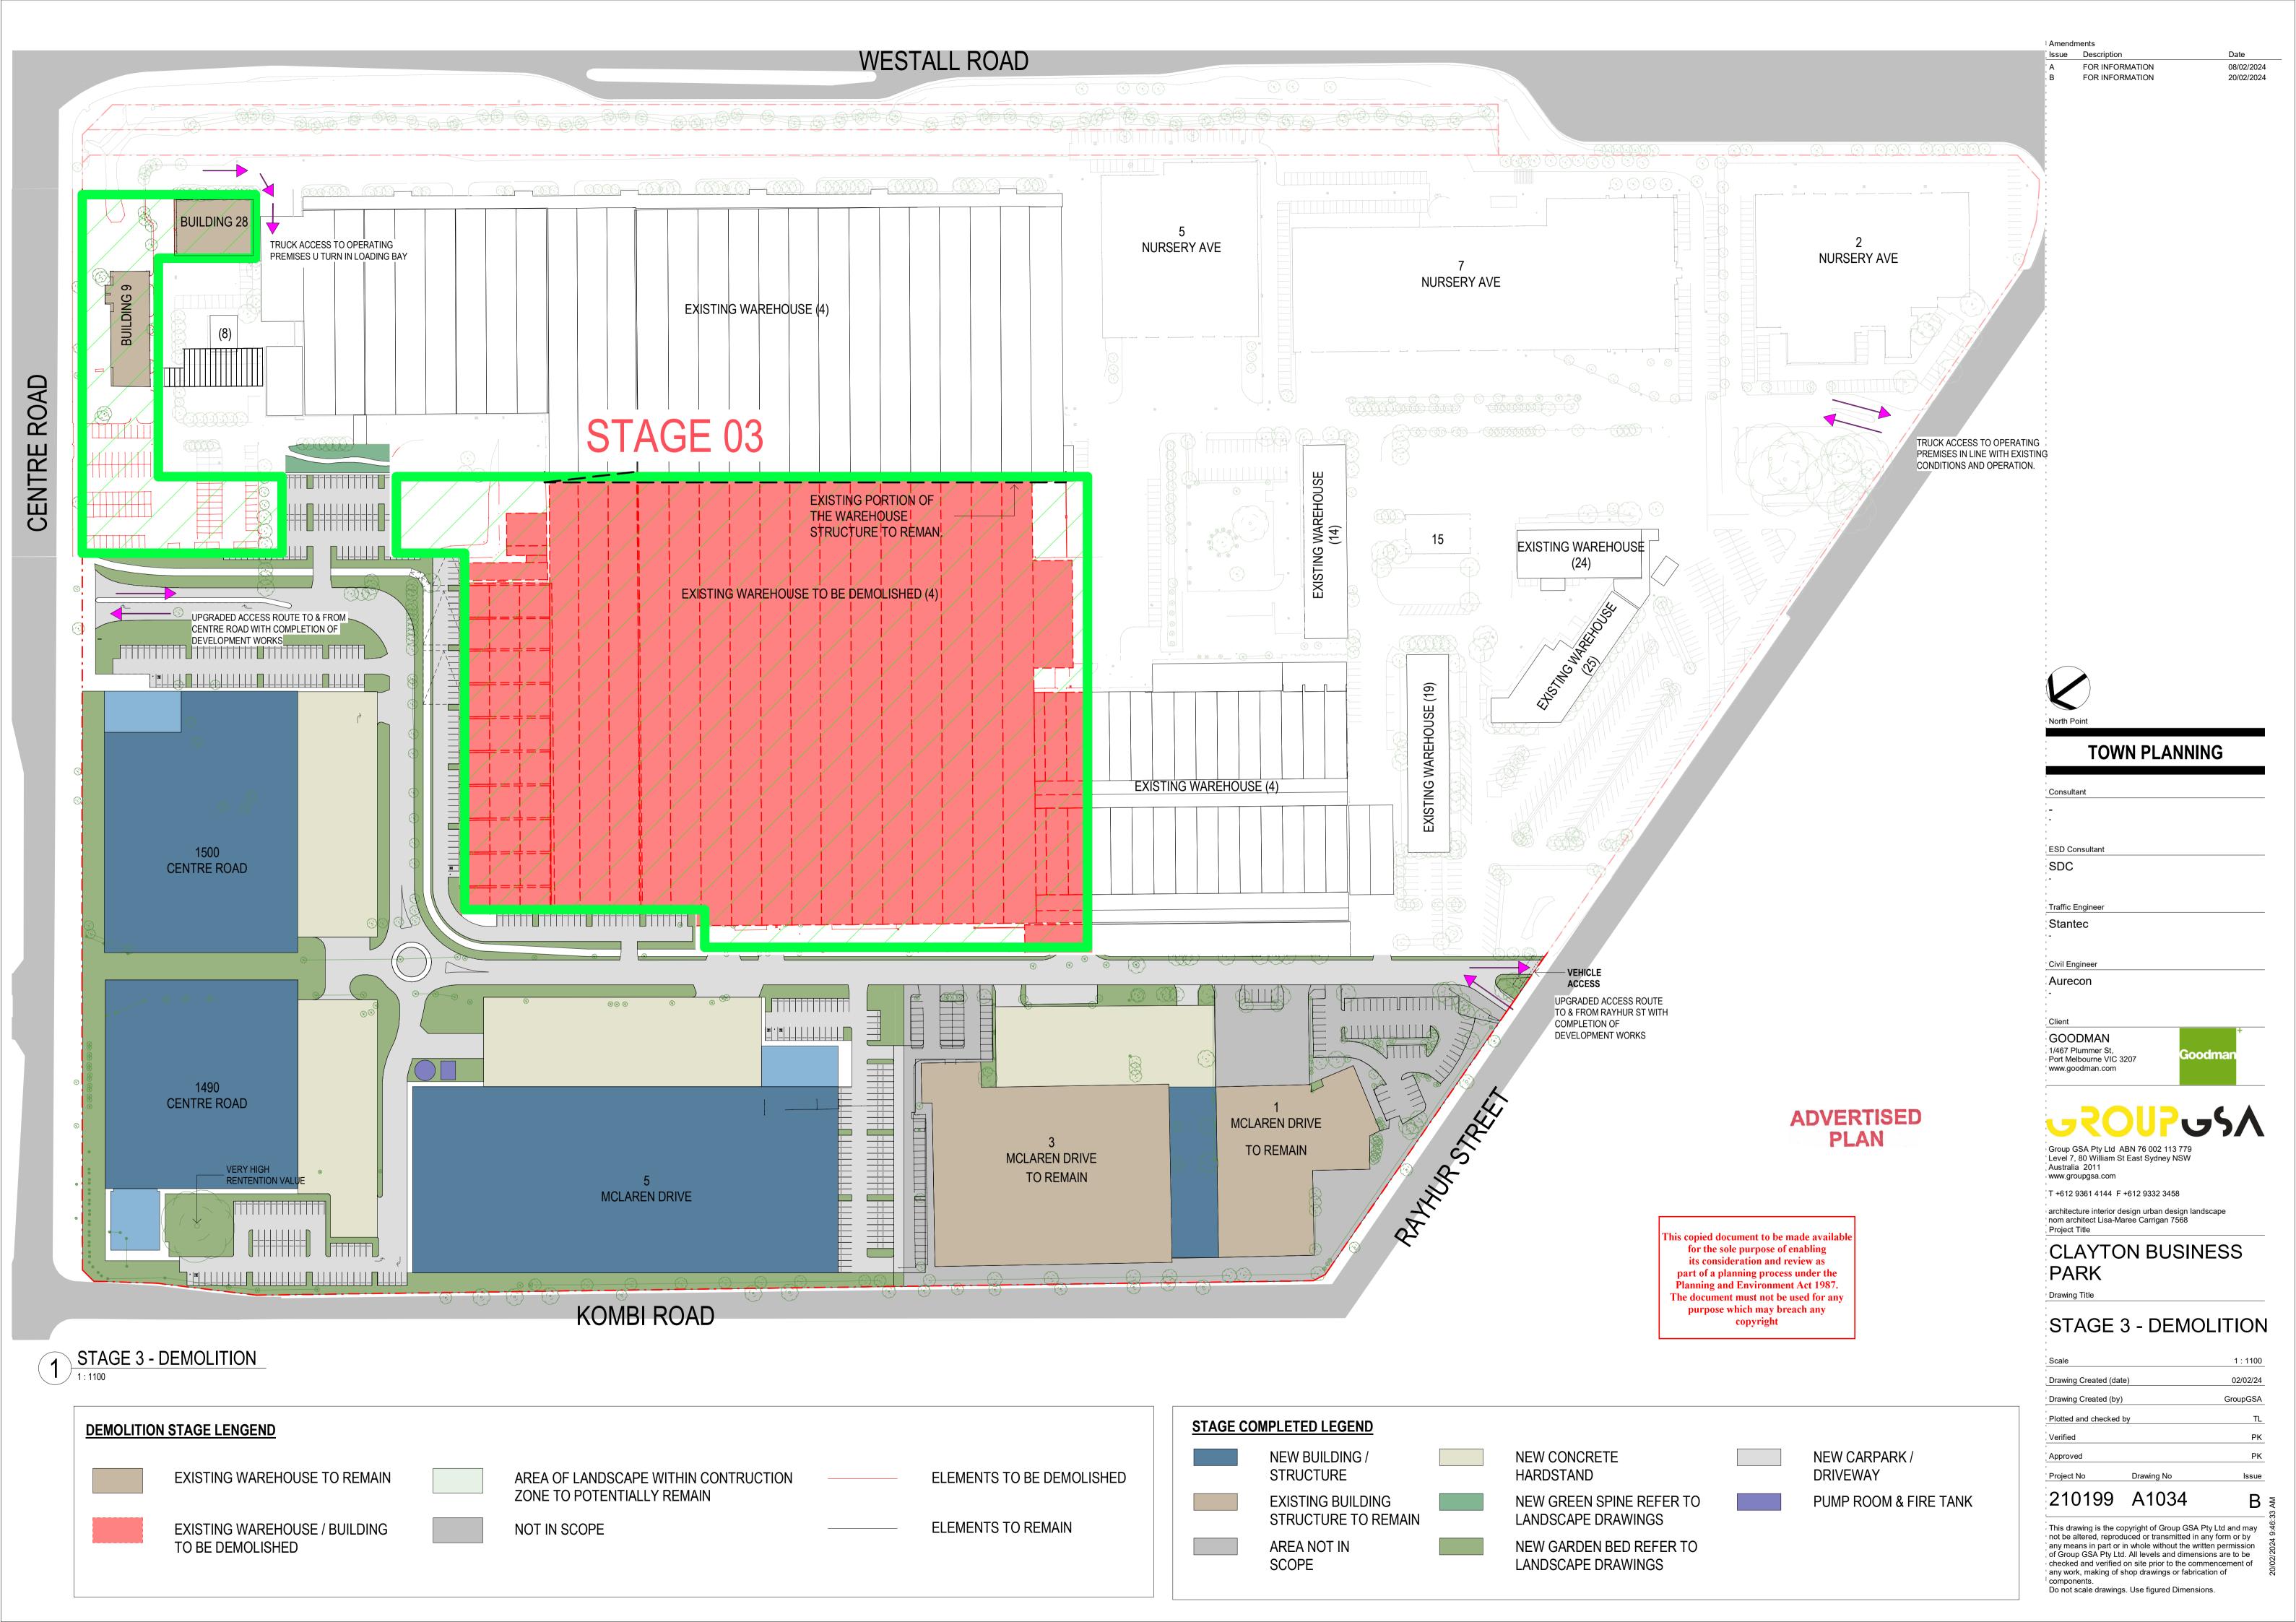

| Stage 3 | 1 & 3 Senator<br>10, 12 & 16<br>McLaren<br>Amenity<br>building on<br>Centre Road | Senator Drive<br>from McLaren to<br>Nursery Ave          | + 2, 5 & 7 Nursery<br>Ave.<br>+ 1, 3 & 5 McLaren<br>+ 1490 & 1500<br>Centre Road                                                                                                                                                       | <ul> <li>+ 2, 5 &amp; 7 Nursery access via Rayhur St into Nursery as is current. No change.</li> <li>+ 1, 3 &amp; 5 McLaren access via Rayhur St or new Centre Road intersection</li> <li>+ 1490 &amp; 1500 Centre Road via Centre Road intersection</li> <li>+ Pedestrian access through site along McLaren Drive now open</li> </ul>                                                                  | + Start – Q3 2025<br>+ Finish – Q3 2026 |
|---------|----------------------------------------------------------------------------------|----------------------------------------------------------|----------------------------------------------------------------------------------------------------------------------------------------------------------------------------------------------------------------------------------------|---------------------------------------------------------------------------------------------------------------------------------------------------------------------------------------------------------------------------------------------------------------------------------------------------------------------------------------------------------------------------------------------------------|-----------------------------------------|
| Stage 4 | 8 & 10 Nursery<br>Ave<br>1550 Centre<br>Road                                     | Nil                                                      | + 2, 5 & 7 Nursery<br>Ave.<br>+ 1, 3 & 5 McLaren<br>+ 1490 & 1500<br>Centre Road<br>+ 1 & 3 Senator<br>+ 10, 12 & 16<br>McLaren                                                                                                        | <ul> <li>+ 2, 5 &amp; 7 Nursery access via Rayhur St into Nursery as is current. No change.</li> <li>+ 1, 3 &amp; 5 McLaren access via Rayhur St or new Centre Road intersection</li> <li>+ 1490 &amp; 1500 Centre Road via Centre Road intersection</li> <li>+ 1 &amp; 3 Senator via Centre Road, McLaren and Rayhur</li> <li>+ 10, 12 &amp; 16 McLaren via Centre Road, McLaren and Rayhur</li> </ul> | + Start – Q3 2025<br>+ Finish – Q3 2026 |
| Stage 5 | 1, 3 & 9<br>Nursery<br>2, 4, 6 & 8<br>McLaren                                    | ongoing Gonsid  part of a pla  Planning and The document | + 2, 5 & 7 Nursery Ave.  + 1, 3 & 5 McLaren  ument to be made avail e purpose of enabling eration and review as nning process under th l'Environment Act 198' must not be used for a which may bleadt any copyright + 1550 Centre Road | 1.                                                                                                                                                                                                                                                                                                                                                                                                      | + Start – Q3 2026<br>+ Finish – Q3 2027 |