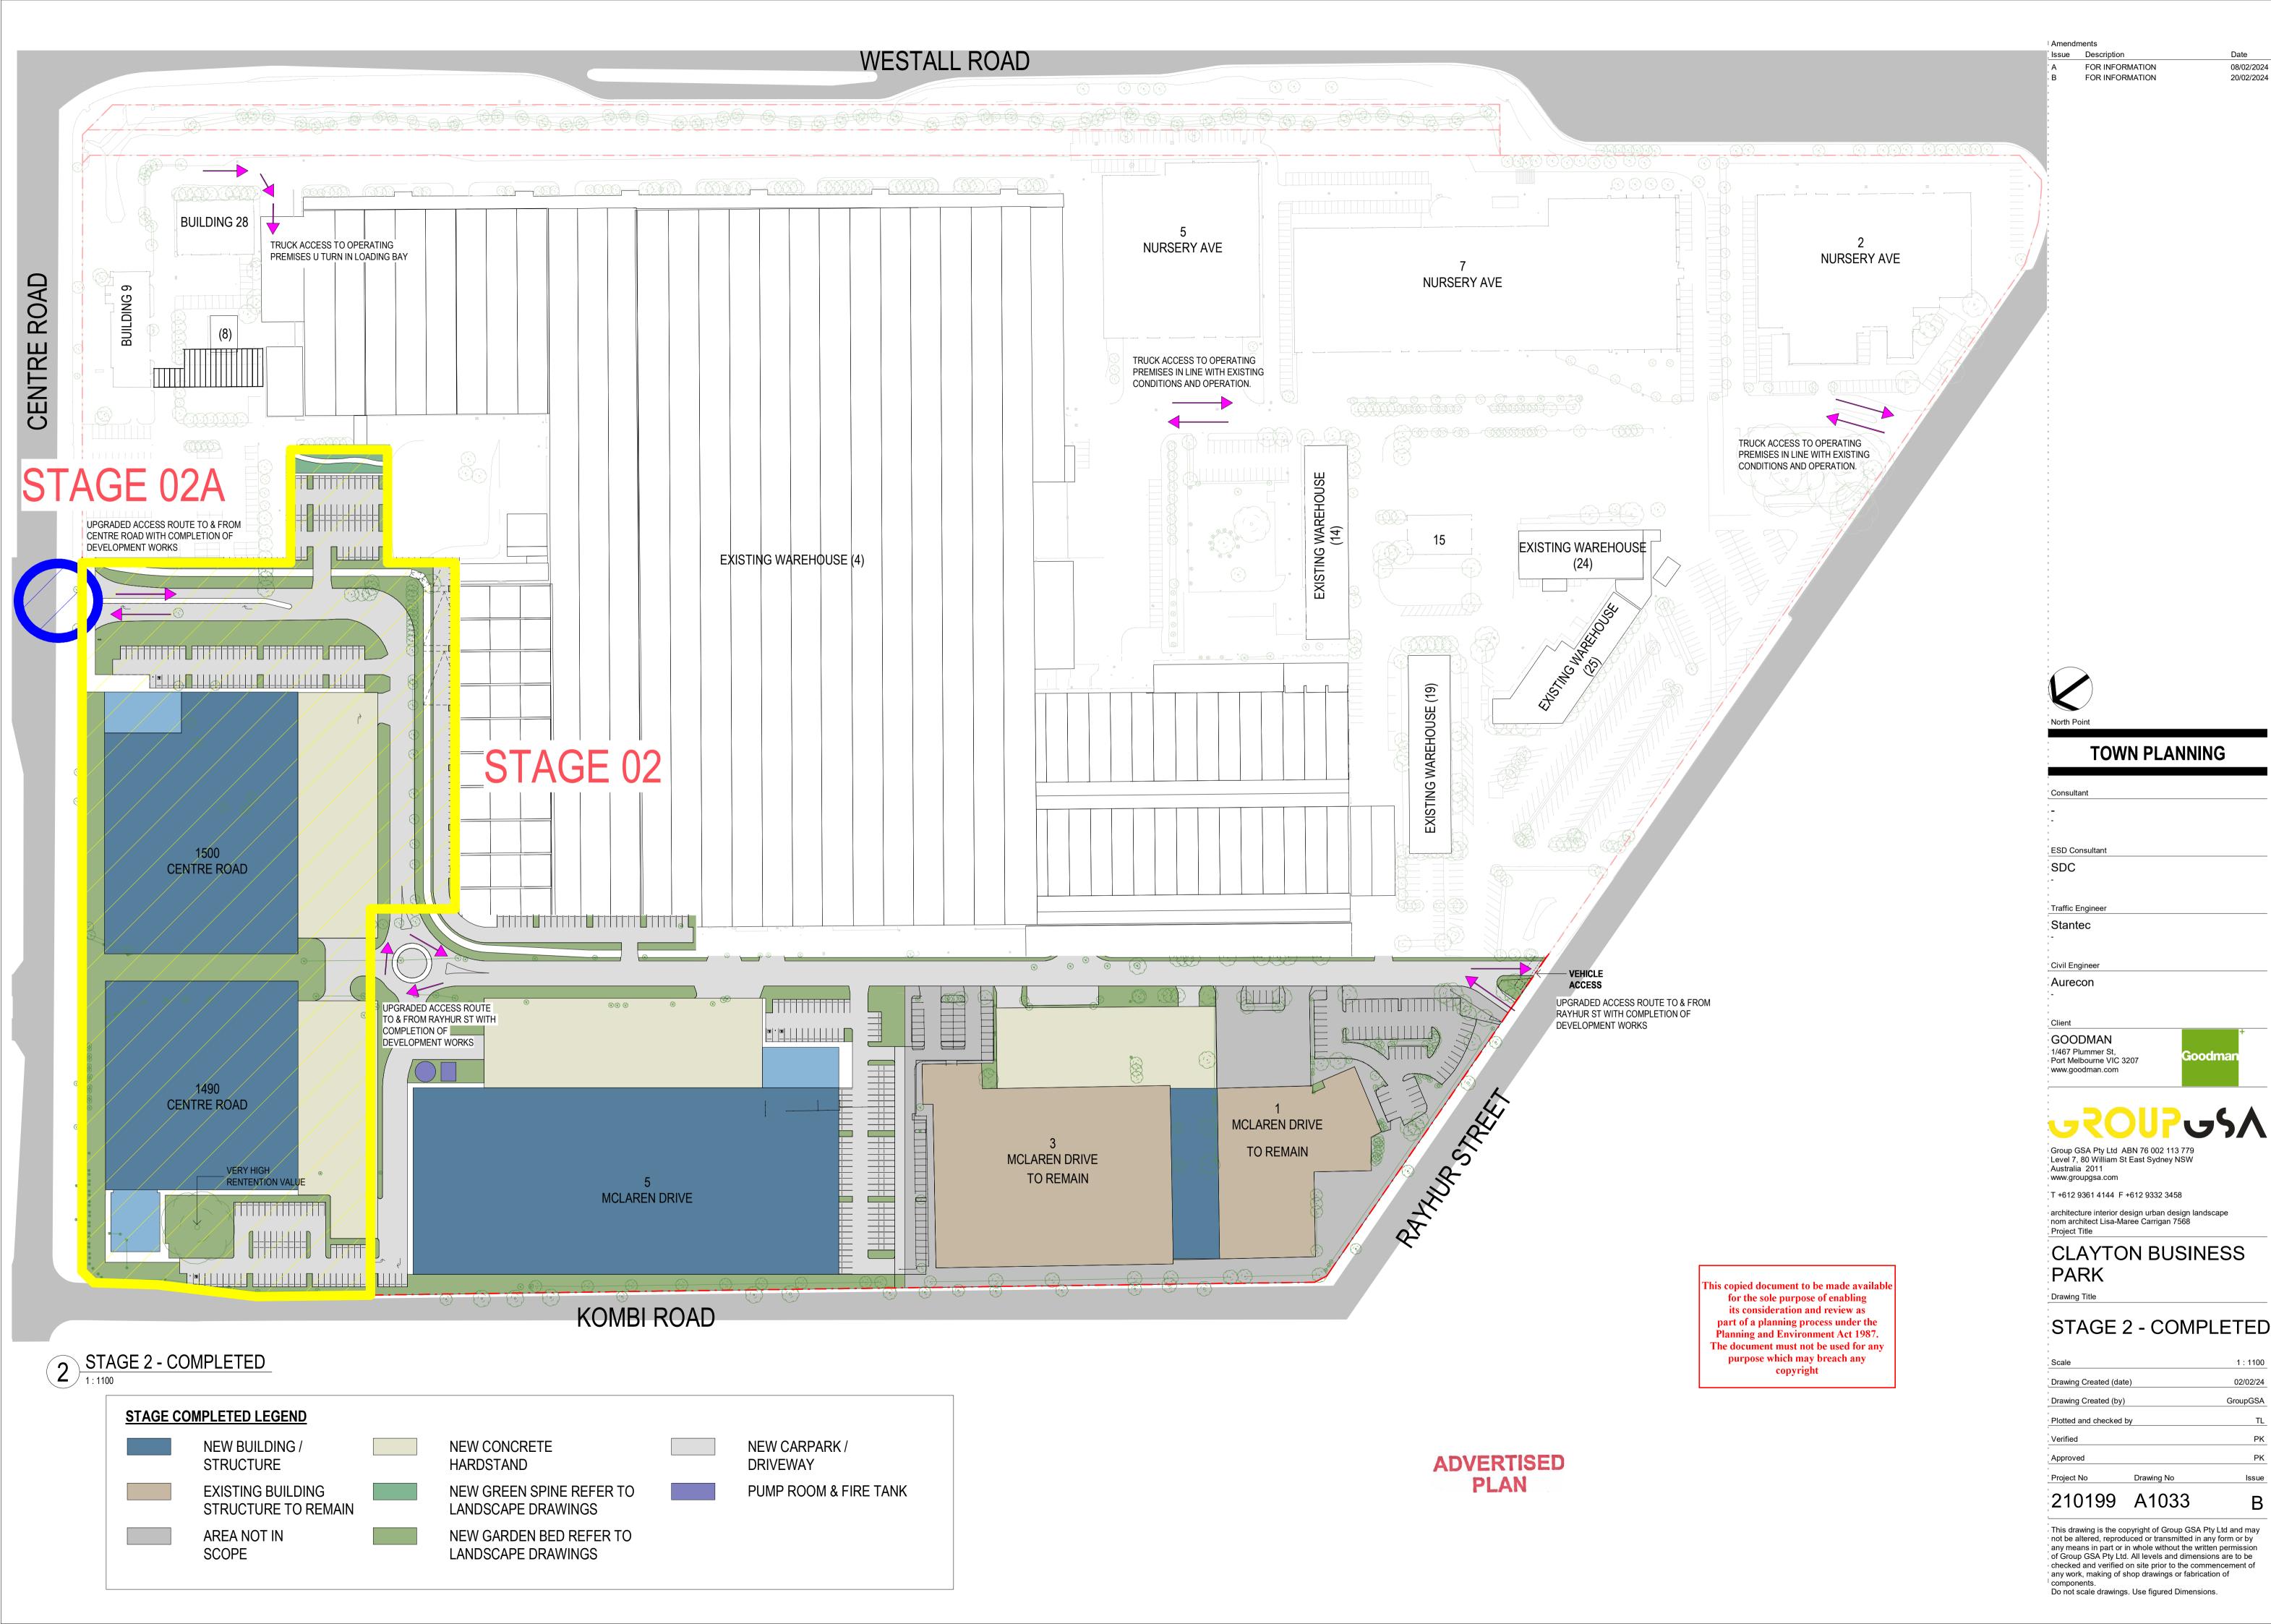

## Goodman – Staging, access and timeframes

| Stage       | Built Form<br>Works        | Road Works                                                                                      | Occupied Tenacies                                                                                                                                                                             | Access Comment                                                                                                                                                                                                                                                                                                    | Timeframes for commencement and completion |
|-------------|----------------------------|-------------------------------------------------------------------------------------------------|-----------------------------------------------------------------------------------------------------------------------------------------------------------------------------------------------|-------------------------------------------------------------------------------------------------------------------------------------------------------------------------------------------------------------------------------------------------------------------------------------------------------------------|--------------------------------------------|
| Stage 1     | 1, 3 & 5<br>McLaren        | McLaren Drive<br>from Rayhur St<br>upto provide<br>access to 5<br>McLaren Drive /<br>roundabout | + 2, 5 & 7 Nursery<br>Ave.<br>+ Bld 6 & Bld 19                                                                                                                                                | <ul> <li>+ 2, 5 &amp; 7 Nursery access via Rayhur St into Nursery as is current. No change.</li> <li>+ Bld 6 access via Centre Road or Rayhur then travel to loading area adjacent Westall Road. No change to current arrangement</li> <li>+ Pedestrian access through site along McLaren Drive closed</li> </ul> | + Start – Q3 2024<br>+ Finish – Q3 2025    |
| Stage 2     | 1490 & 1500<br>Centre Road | McLaren Drive<br>from roundabout<br>to intersection<br>New signalised<br>intersection           | + 2, 5 & 7 Nursery<br>Ave.<br>+ Bld 6 & Bld 19<br>+ 1, 3 & 5 McLaren                                                                                                                          | <ul> <li>+ 2, 5 &amp; 7 Nursery access via Rayhur St into Nursery as is current. No change.</li> <li>+ Bld 6 &amp; 19 now vacant</li> <li>+ 1, 3 &amp; 5 McLaren access via Rayhur St</li> <li>+ Pedestrian access through site along McLaren Drive closed</li> </ul>                                             | + Start – Q3 2024<br>+ Finish – Q3 2025    |
| Stage<br>2A | Nil                        | works dogdheso<br>to comptetionsid<br>part of a pla<br>Planning and<br>The documen              | umeatta&be Nurdergvail<br>e puhyese of enabling<br>erations and revieweas<br>uning grocess under the<br>Environment Act 198'<br>t must not be used for a<br>which may breach any<br>copyright |                                                                                                                                                                                                                                                                                                                   | + Start – Q3 2024<br>+ Finish – Q3 2026    |