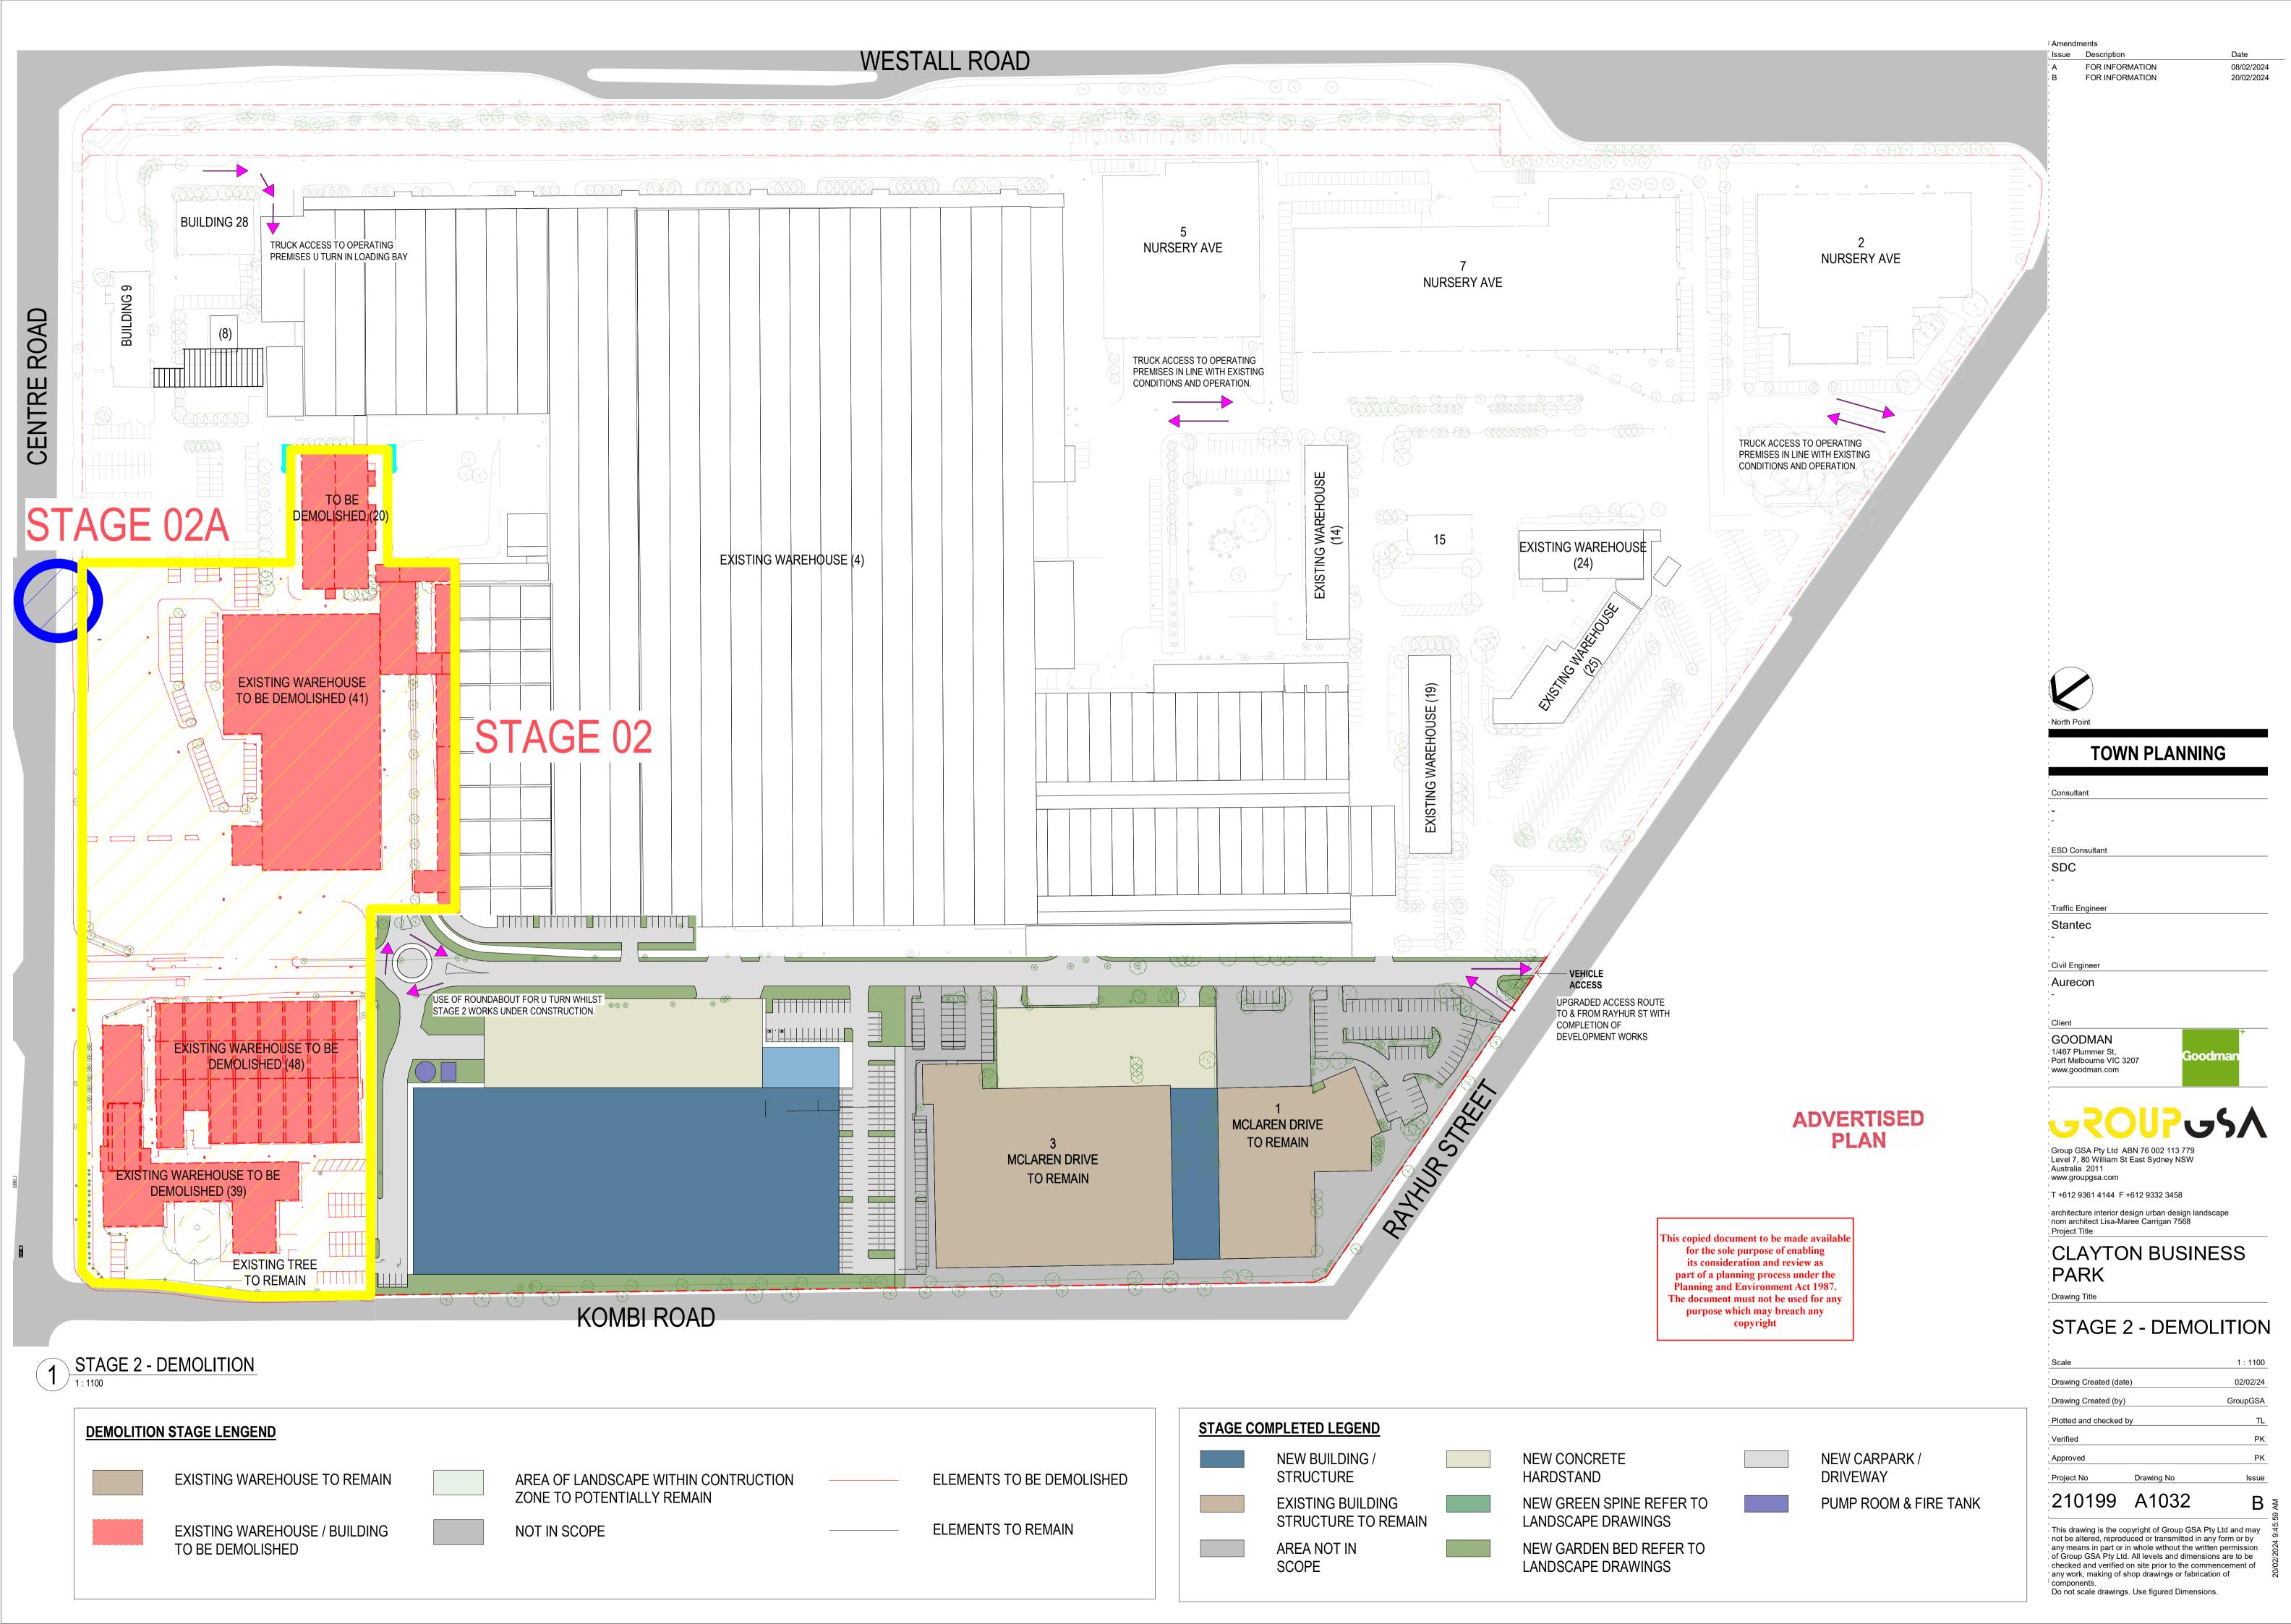

## Goodman – Staging, access and timeframes

| Stage       | Built Form<br>Works        | Road Works                                                                                      | Occupied Tenacies                                                                                                                                                                             | Access Comment                                                                                                                                                                                                                                                                                                    | Timeframes for commencement and completion |
|-------------|----------------------------|-------------------------------------------------------------------------------------------------|-----------------------------------------------------------------------------------------------------------------------------------------------------------------------------------------------|-------------------------------------------------------------------------------------------------------------------------------------------------------------------------------------------------------------------------------------------------------------------------------------------------------------------|--------------------------------------------|
| Stage 1     | 1, 3 & 5<br>McLaren        | McLaren Drive<br>from Rayhur St<br>upto provide<br>access to 5<br>McLaren Drive /<br>roundabout | + 2, 5 & 7 Nursery<br>Ave.<br>+ Bld 6 & Bld 19                                                                                                                                                | <ul> <li>+ 2, 5 &amp; 7 Nursery access via Rayhur St into Nursery as is current. No change.</li> <li>+ Bld 6 access via Centre Road or Rayhur then travel to loading area adjacent Westall Road. No change to current arrangement</li> <li>+ Pedestrian access through site along McLaren Drive closed</li> </ul> | + Start – Q3 2024<br>+ Finish – Q3 2025    |
| Stage 2     | 1490 & 1500<br>Centre Road | McLaren Drive<br>from roundabout<br>to intersection<br>New signalised<br>intersection           | + 2, 5 & 7 Nursery<br>Ave.<br>+ Bld 6 & Bld 19<br>+ 1, 3 & 5 McLaren                                                                                                                          | <ul> <li>+ 2, 5 &amp; 7 Nursery access via Rayhur St into Nursery as is current. No change.</li> <li>+ Bld 6 &amp; 19 now vacant</li> <li>+ 1, 3 &amp; 5 McLaren access via Rayhur St</li> <li>+ Pedestrian access through site along McLaren Drive closed</li> </ul>                                             | + Start – Q3 2024<br>+ Finish – Q3 2025    |
| Stage<br>2A | Nil                        | works dogdheso<br>to comptetionsid<br>part of a pla<br>Planning and<br>The documen              | umeatta&be Nurdergvail<br>e puhyese of enabling<br>erations and revieweas<br>uning grocess under the<br>Environment Act 198'<br>t must not be used for a<br>which may breach any<br>copyright |                                                                                                                                                                                                                                                                                                                   | + Start – Q3 2024<br>+ Finish – Q3 2026    |