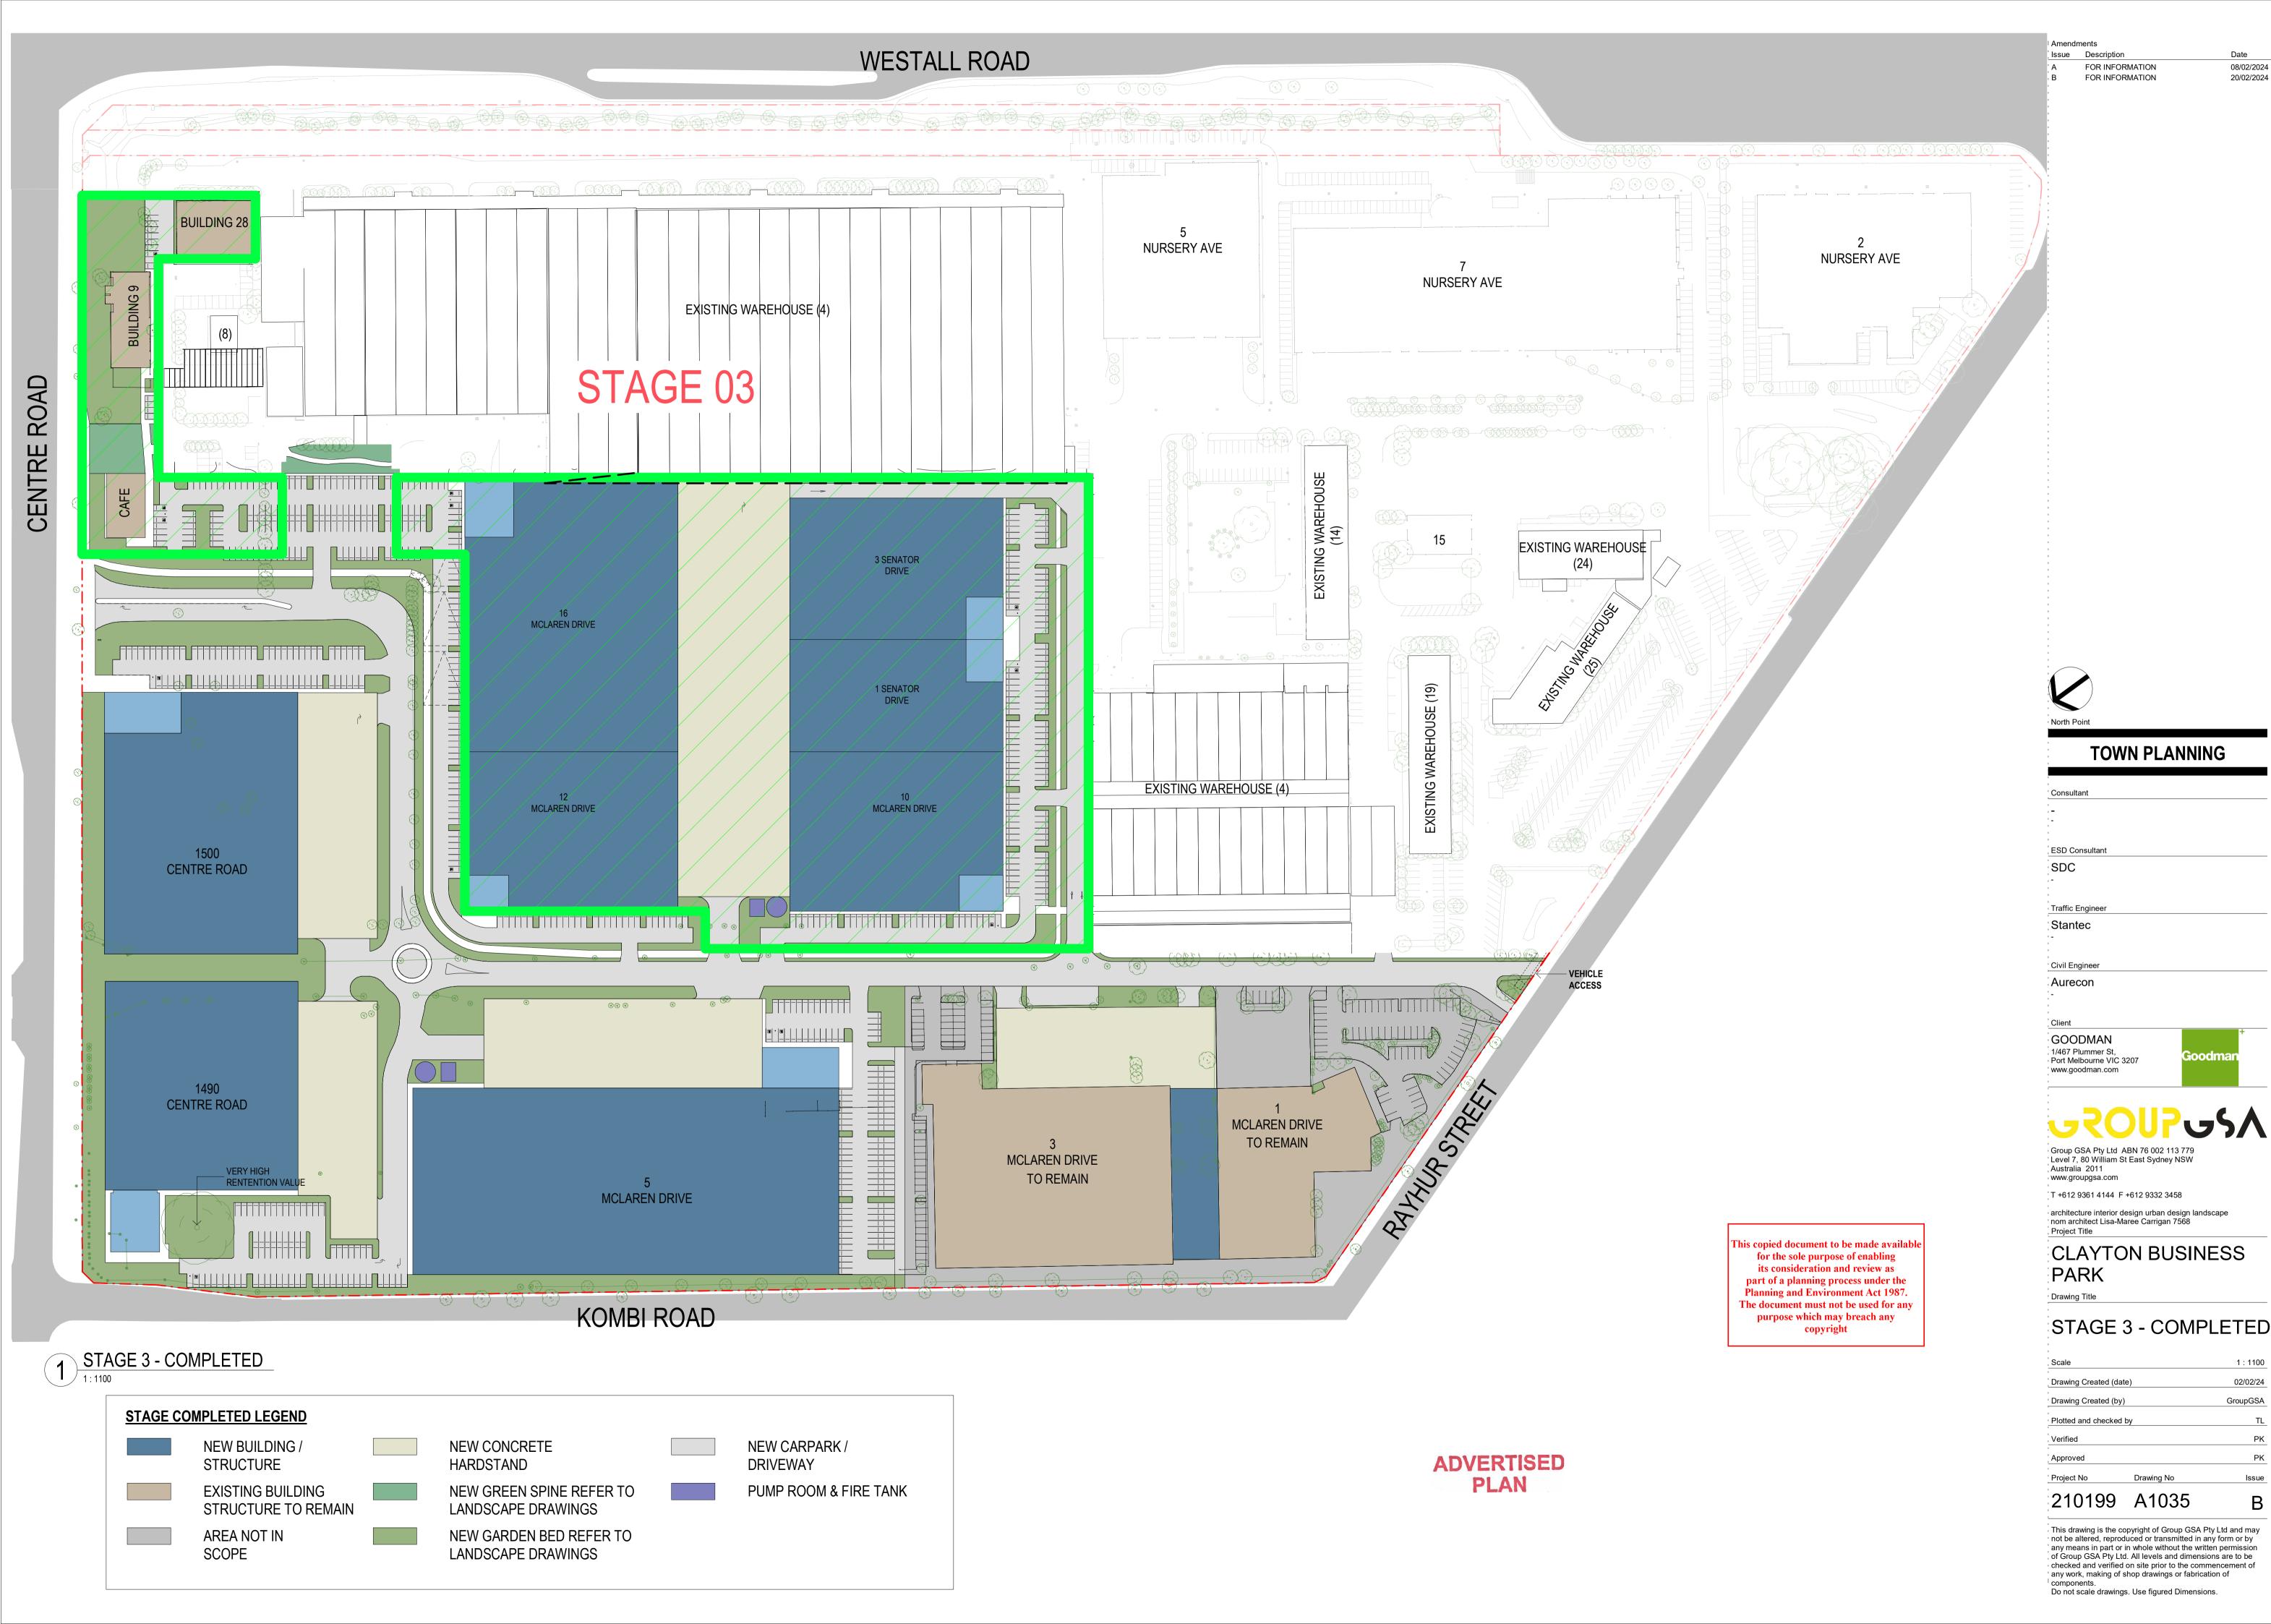

| Stage 3 | 1 & 3 Senator<br>10, 12 & 16<br>McLaren<br>Amenity<br>building on<br>Centre Road | Senator Drive<br>from McLaren to<br>Nursery Ave          | + 2, 5 & 7 Nursery<br>Ave.<br>+ 1, 3 & 5 McLaren<br>+ 1490 & 1500<br>Centre Road                                                                                                                                                       | <ul> <li>+ 2, 5 &amp; 7 Nursery access via Rayhur St into Nursery as is current. No change.</li> <li>+ 1, 3 &amp; 5 McLaren access via Rayhur St or new Centre Road intersection</li> <li>+ 1490 &amp; 1500 Centre Road via Centre Road intersection</li> <li>+ Pedestrian access through site along McLaren Drive now open</li> </ul>                                                                  | + Start – Q3 2025<br>+ Finish – Q3 2026 |
|---------|----------------------------------------------------------------------------------|----------------------------------------------------------|----------------------------------------------------------------------------------------------------------------------------------------------------------------------------------------------------------------------------------------|---------------------------------------------------------------------------------------------------------------------------------------------------------------------------------------------------------------------------------------------------------------------------------------------------------------------------------------------------------------------------------------------------------|-----------------------------------------|
| Stage 4 | 8 & 10 Nursery<br>Ave<br>1550 Centre<br>Road                                     | Nil                                                      | + 2, 5 & 7 Nursery<br>Ave.<br>+ 1, 3 & 5 McLaren<br>+ 1490 & 1500<br>Centre Road<br>+ 1 & 3 Senator<br>+ 10, 12 & 16<br>McLaren                                                                                                        | <ul> <li>+ 2, 5 &amp; 7 Nursery access via Rayhur St into Nursery as is current. No change.</li> <li>+ 1, 3 &amp; 5 McLaren access via Rayhur St or new Centre Road intersection</li> <li>+ 1490 &amp; 1500 Centre Road via Centre Road intersection</li> <li>+ 1 &amp; 3 Senator via Centre Road, McLaren and Rayhur</li> <li>+ 10, 12 &amp; 16 McLaren via Centre Road, McLaren and Rayhur</li> </ul> | + Start – Q3 2025<br>+ Finish – Q3 2026 |
| Stage 5 | 1, 3 & 9<br>Nursery<br>2, 4, 6 & 8<br>McLaren                                    | ongoing Gonsid  part of a pla  Planning and The document | + 2, 5 & 7 Nursery Ave.  + 1, 3 & 5 McLaren  ument to be made avail e purpose of enabling eration and review as nning process under th l'Environment Act 198' must not be used for a which may bleadt any copyright + 1550 Centre Road | 1.                                                                                                                                                                                                                                                                                                                                                                                                      | + Start – Q3 2026<br>+ Finish – Q3 2027 |