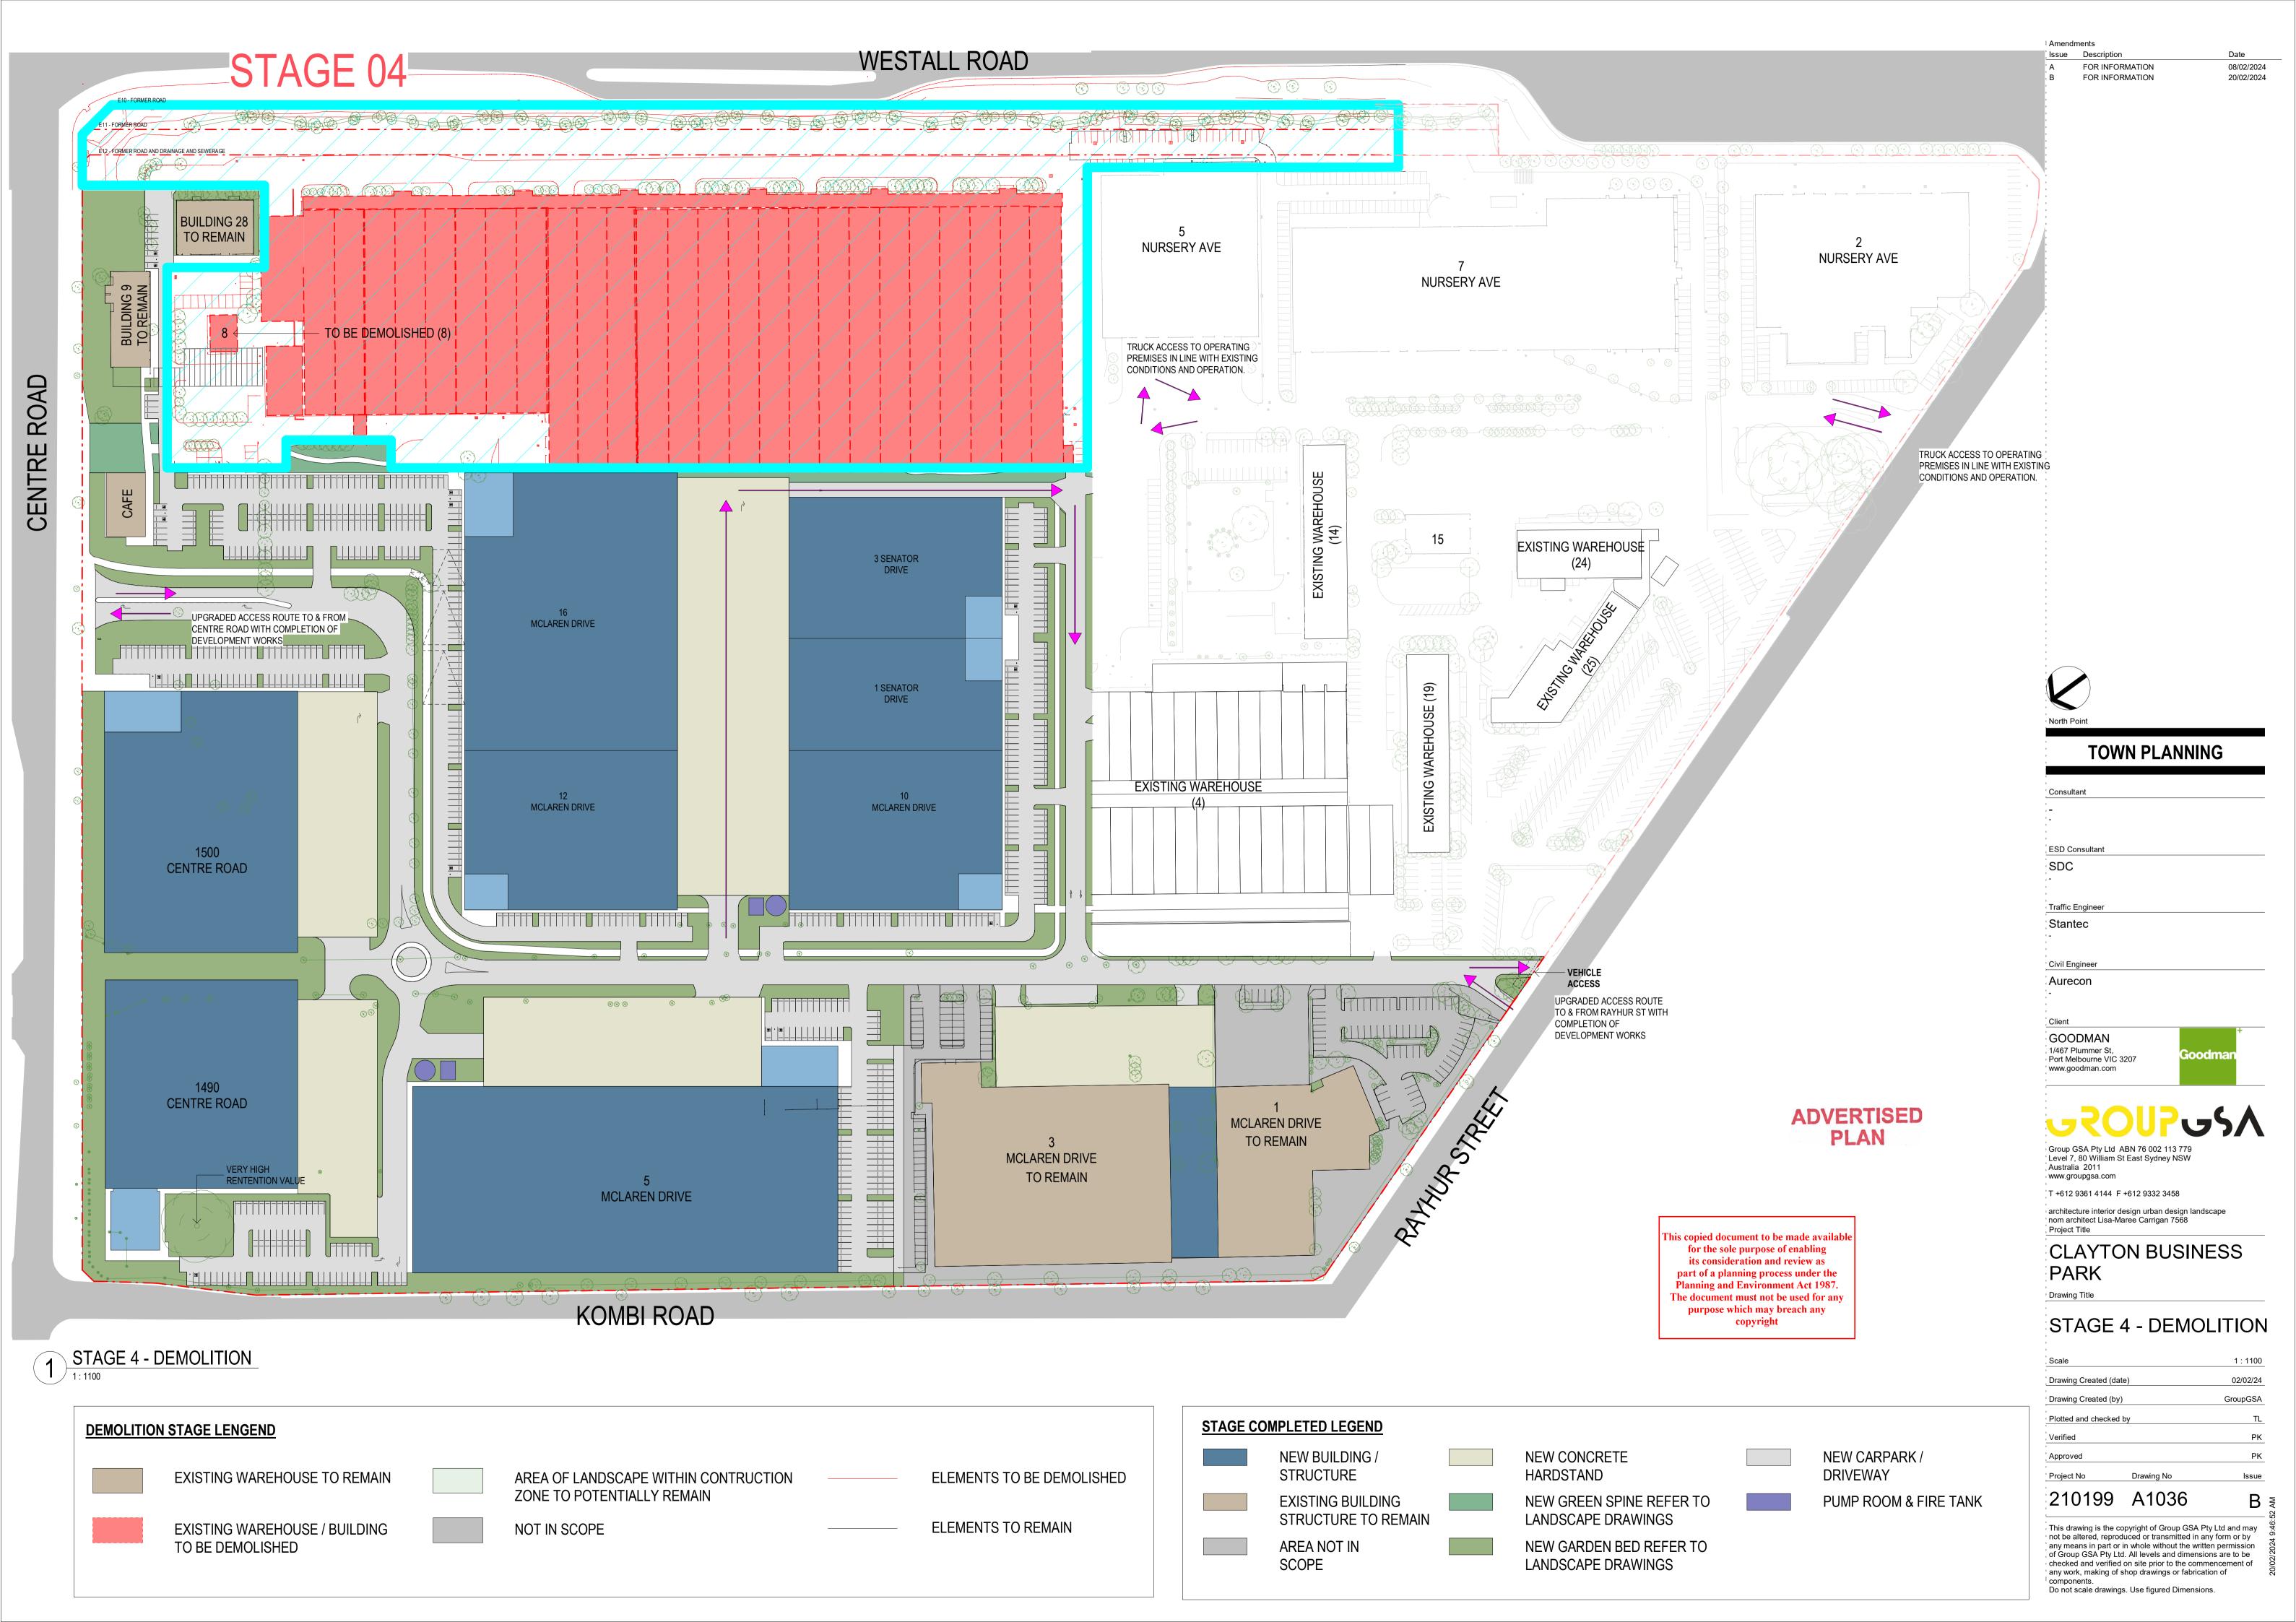

| Stage 3 | 1 & 3 Senator<br>10, 12 & 16<br>McLaren<br>Amenity<br>building on<br>Centre Road | Senator Drive<br>from McLaren to<br>Nursery Ave          | + 2, 5 & 7 Nursery<br>Ave.<br>+ 1, 3 & 5 McLaren<br>+ 1490 & 1500<br>Centre Road                                                                                                                                                       | <ul> <li>+ 2, 5 &amp; 7 Nursery access via Rayhur St into Nursery as is current. No change.</li> <li>+ 1, 3 &amp; 5 McLaren access via Rayhur St or new Centre Road intersection</li> <li>+ 1490 &amp; 1500 Centre Road via Centre Road intersection</li> <li>+ Pedestrian access through site along McLaren Drive now open</li> </ul>                                                                  | + Start – Q3 2025<br>+ Finish – Q3 2026 |
|---------|----------------------------------------------------------------------------------|----------------------------------------------------------|----------------------------------------------------------------------------------------------------------------------------------------------------------------------------------------------------------------------------------------|---------------------------------------------------------------------------------------------------------------------------------------------------------------------------------------------------------------------------------------------------------------------------------------------------------------------------------------------------------------------------------------------------------|-----------------------------------------|
| Stage 4 | 8 & 10 Nursery<br>Ave<br>1550 Centre<br>Road                                     | Nil                                                      | + 2, 5 & 7 Nursery<br>Ave.<br>+ 1, 3 & 5 McLaren<br>+ 1490 & 1500<br>Centre Road<br>+ 1 & 3 Senator<br>+ 10, 12 & 16<br>McLaren                                                                                                        | <ul> <li>+ 2, 5 &amp; 7 Nursery access via Rayhur St into Nursery as is current. No change.</li> <li>+ 1, 3 &amp; 5 McLaren access via Rayhur St or new Centre Road intersection</li> <li>+ 1490 &amp; 1500 Centre Road via Centre Road intersection</li> <li>+ 1 &amp; 3 Senator via Centre Road, McLaren and Rayhur</li> <li>+ 10, 12 &amp; 16 McLaren via Centre Road, McLaren and Rayhur</li> </ul> | + Start – Q3 2025<br>+ Finish – Q3 2026 |
| Stage 5 | 1, 3 & 9<br>Nursery<br>2, 4, 6 & 8<br>McLaren                                    | ongoing Gonsid  part of a pla  Planning and The document | + 2, 5 & 7 Nursery Ave.  + 1, 3 & 5 McLaren  ument to be made avail e purpose of enabling eration and review as nning process under th l'Environment Act 198' must not be used for a which may bleadt any copyright + 1550 Centre Road | 1.                                                                                                                                                                                                                                                                                                                                                                                                      | + Start – Q3 2026<br>+ Finish – Q3 2027 |