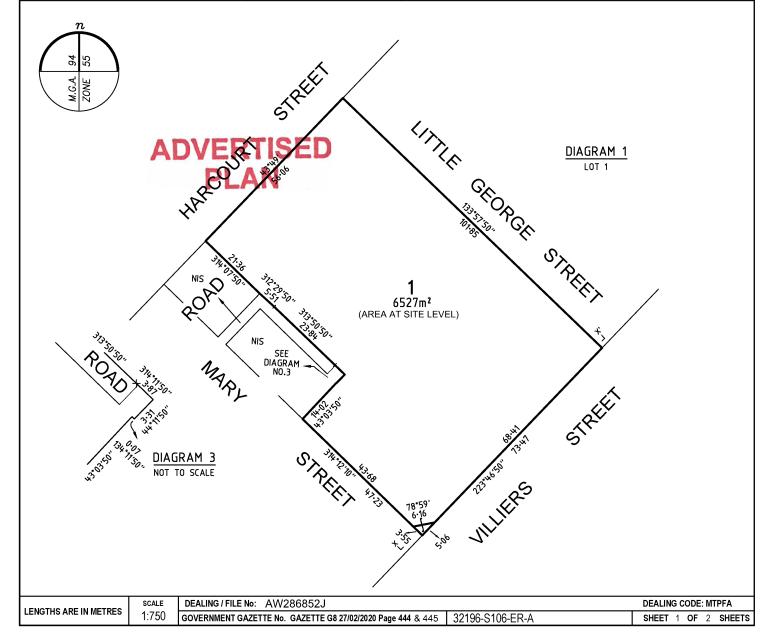

#### **TITLE PLAN EDITION 1** TP969258Q **NOTATIONS LOCATION OF LAND** PARISH: JIKA JIKA THE AHD LEVEL HAS BEEN DERIVED FROM PERMANENT MARK No. 780 AT NORTH MELBOURNE (JIKA JIKA) (RL22.467) AND WAS RECORDED ON 10/01/2019. SECTION: **DIMENSIONS HEREIN ARE DERIVED FROM OP124877.** CROWN ALLOTMENT: 4(PT),5,6,7 (PT),12(PT),13 &14 CROWN PORTION: TITLE REFERENCE: VOL 9632 FOL 989 DERIVED FROM: CP159685D **DEPTH LIMITATION** DOES NOT APPLY

### **EASEMENT INFORMATION**

E - ENCUMBERING EASEMENT R - ENCUMBERING EASEMENT (ROAD) A - APPURTENANT EASEMENT

THIS PLAN HAS BEEN PREPARED BY LAND VICTORIA FOR TITLE **DIAGRAM PURPOSES** 

| SUBJECT<br>LAND | PURPOSE | WIDTH<br>(metres) | ORIGIN | LAND BENEFITED/IN FAVOUR OF |                              |  |
|-----------------|---------|-------------------|--------|-----------------------------|------------------------------|--|
|                 |         |                   |        |                             |                              |  |
|                 |         |                   |        |                             | Checked by: NT               |  |
|                 |         |                   |        |                             | Date: 17 / 01 / 2023         |  |
|                 |         |                   |        |                             | Assistant Register of Titles |  |