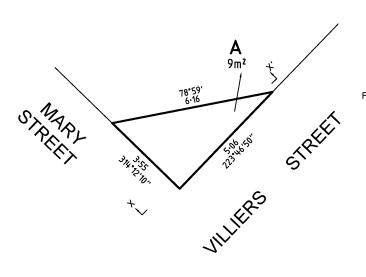

ICTORIA FOR TITLE **DIAGRAM PURPOSES** 

| SUBJECT<br>LAND | PURPOSE | WIDTH<br>(metres) | ORIGIN | LAND BENEFITED/IN FAVOUR OF |                              |  |
|-----------------|---------|-------------------|--------|-----------------------------|------------------------------|--|
|                 |         |                   |        |                             |                              |  |
|                 |         |                   |        |                             | Checked by: NT               |  |
|                 |         |                   |        |                             | Date: 17 / 01 / 2023         |  |
|                 |         |                   |        |                             | Assistant Register of Titles |  |





## TP969258Q





DIAGRAM 2
LOT A
FROM AHD LEVEL 7-90m
AND BELOW

# ADVERTISED PLAN



CROSS SECTION X - X"
NOT TO SCALE

| LENGTHS ARE IN METRES | SCALE | DEALING / FILE No:                                    |                 | DEALING CODE: MTPFA |
|-----------------------|-------|-------------------------------------------------------|-----------------|---------------------|
| LENGTHS ARE IN METRES | 1:100 | GOVERNMENT GAZETTE No. GAZETTE G8 27/02/2020 Page 444 | 32196-S106-ER-A | SHEET 2             |