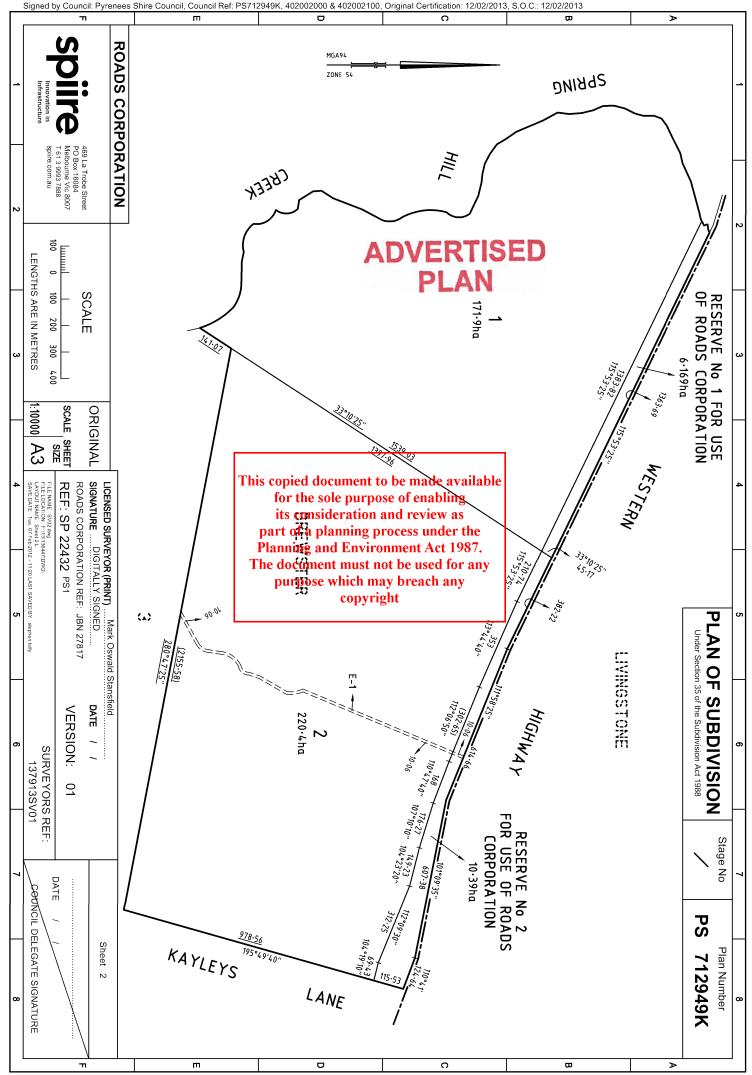

The document is invalid if this cover sheet is removed or altered.

|                                                                                                                                                                                                                                                                                                                                                                                  | PLAN OF SUBDIVIS                    |               |                                               |                                        | ))//OIO                                         | N.I.                                                                                                 | Stage                    | e No.              | LRS use                                                    | only                 |                      | Plan Number                           |
|----------------------------------------------------------------------------------------------------------------------------------------------------------------------------------------------------------------------------------------------------------------------------------------------------------------------------------------------------------------------------------|-------------------------------------|---------------|-----------------------------------------------|----------------------------------------|-------------------------------------------------|------------------------------------------------------------------------------------------------------|--------------------------|--------------------|------------------------------------------------------------|----------------------|----------------------|---------------------------------------|
|                                                                                                                                                                                                                                                                                                                                                                                  |                                     |               |                                               |                                        |                                                 |                                                                                                      | /                        | ·                  | EDITION                                                    | ON                   | 1                    | PS 712949K                            |
|                                                                                                                                                                                                                                                                                                                                                                                  |                                     | U             | nder Section                                  | 35 of the Suba                         | vision Act 1988                                 |                                                                                                      |                          |                    |                                                            |                      |                      |                                       |
| Location                                                                                                                                                                                                                                                                                                                                                                         | of Land                             |               |                                               |                                        |                                                 | Council Certification and Endorsement                                                                |                          |                    |                                                            |                      |                      |                                       |
| Parish:                                                                                                                                                                                                                                                                                                                                                                          | BREWST                              | ΞR            |                                               |                                        |                                                 | Council Name: SHIRE OF PYRENEES Ref:                                                                 |                          |                    |                                                            |                      |                      |                                       |
| Townshi                                                                                                                                                                                                                                                                                                                                                                          | •                                   |               |                                               |                                        |                                                 | A. This is a plan under Section 35 of the Subdivision Act 1988 which does not                        |                          |                    |                                                            |                      |                      |                                       |
| Section:<br>Crown P                                                                                                                                                                                                                                                                                                                                                              | в<br>ortion: —                      | _             |                                               |                                        |                                                 |                                                                                                      | ny additior              |                    | oi the Subdivi                                             | ISION ACI            | 1900                 | s which does not                      |
|                                                                                                                                                                                                                                                                                                                                                                                  | llotments:                          |               |                                               |                                        |                                                 | B. This plan is exempt from Part 3 of the Subdivision Act 1988.                                      |                          |                    |                                                            |                      |                      |                                       |
| Title Ref                                                                                                                                                                                                                                                                                                                                                                        | Title References: VOL 8242 FOL 342, |               |                                               |                                        |                                                 | C. This is a plan under Section 35 of the Subdivision Act 1988 which creates (an) additional lot(s). |                          |                    |                                                            |                      |                      |                                       |
| VOL 8790 FOL 959 & VOL 9672 FOL 603<br>Last Plan Reference: TP 785125K & TP 279986B                                                                                                                                                                                                                                                                                              |                                     |               |                                               |                                        | , ,                                             | `                                                                                                    | ,                        | the Subdivisio     | n Act 198                                                  | /<br>38.             |                      |                                       |
| Lasi Fiai                                                                                                                                                                                                                                                                                                                                                                        | ii Kelelelik                        | Je. IP        | 700123K &                                     | IF 2/9900D                             |                                                 | E. It is certi                                                                                       | ified under              | section 11(7       | ) of the Subain                                            | vision Act           | 198                  | 8.                                    |
| Postal A                                                                                                                                                                                                                                                                                                                                                                         |                                     |               |                                               | ERN HIGHW                              | AY,                                             | F. Date of                                                                                           | original cei             | rtification und    | er section 6                                               | / /                  | ,                    |                                       |
|                                                                                                                                                                                                                                                                                                                                                                                  | o-ordinate:                         |               | /ALLA, VIC.<br>E 722                          |                                        |                                                 | G. This is a                                                                                         | a statemen               | nt of complian     | ce under sect                                              | ion 21 of            | the S                | Subdivision Act 1988.                 |
| (Of approx.                                                                                                                                                                                                                                                                                                                                                                      | centre of plan)                     |               | N 5851                                        | 600 Zor                                | ne: 54                                          | Council                                                                                              | delegate                 |                    |                                                            |                      |                      |                                       |
|                                                                                                                                                                                                                                                                                                                                                                                  | Vesti                               | ng of R       | oads or Re                                    | serves                                 |                                                 | Council :<br>Date                                                                                    |                          |                    |                                                            |                      |                      |                                       |
| appropria                                                                                                                                                                                                                                                                                                                                                                        | ate vesting dat                     | e is record   | ded or transfer i                             | son named when<br>egistered. Only r    |                                                 | Re-certij                                                                                            | fjæd under               | section 11(7)      | of the Subdiv                                              | rision Act           | 1988                 | 3.                                    |
|                                                                                                                                                                                                                                                                                                                                                                                  | rves marked ti<br>dentifier         | hus (%) ve    |                                               | ation of this plan.<br>ncil/Body/Perso | on .                                            |                                                                                                      | delegate                 |                    |                                                            |                      |                      |                                       |
|                                                                                                                                                                                                                                                                                                                                                                                  | RVES No. 1                          | & 2           |                                               | S CORPORAT                             |                                                 | Council :<br>Date                                                                                    | seai<br>/ /              |                    |                                                            |                      |                      |                                       |
|                                                                                                                                                                                                                                                                                                                                                                                  |                                     |               |                                               |                                        |                                                 | Notat                                                                                                | ione                     |                    |                                                            |                      |                      |                                       |
| Donth Lin                                                                                                                                                                                                                                                                                                                                                                        | nitation: D(                        | DES NOT       | r addi V                                      |                                        |                                                 | This                                                                                                 |                          | taged subdivi      | sion                                                       |                      |                      |                                       |
| Deptil Lir                                                                                                                                                                                                                                                                                                                                                                       | nitation: D0                        | JES NO 1      | I APPLT                                       |                                        |                                                 |                                                                                                      |                          | nit No. —          |                                                            |                      |                      |                                       |
| Land to be                                                                                                                                                                                                                                                                                                                                                                       | e acquired b                        | y agreem      | nent: NIL                                     |                                        | II                                              | IIS IS A SPEAR<br>ND BEING SUE                                                                       |                          | S ENCLOSED         | WITHIN THICK                                               | CONTIN               | UOU                  | SLINES                                |
| Land acqu                                                                                                                                                                                                                                                                                                                                                                        | uired by com                        | npulsory p    | process: RES                                  | ERVES No.1 &                           | 2 UN                                            | IDERLINED DI                                                                                         | MENSIONS                 | SHOWN THU          | S <u>978·56</u> ARE                                        | NOT THE              | RES                  | SULT OF THIS SURVEY                   |
| All the land is to be acquired free from all encumbrances other than any easement specified on this plan  AREA OF LOTS 1 AND 2 HAVE BEEN OBTAINED BY DEDUCTION FROM TITLE  Survey: This plan is based on survey and is compiled from Roads Corporation SP 22432 & SP 22434B  This survey has been connected to permanent marks no(s) 2, 23 & 34  in Proclaimed Survey Area no. — |                                     |               |                                               |                                        |                                                 |                                                                                                      | ion SP 22432 & SP 22434B |                    |                                                            |                      |                      |                                       |
|                                                                                                                                                                                                                                                                                                                                                                                  |                                     | _             |                                               | Vesting                                | Dates & Trai                                    | nsfer Regist                                                                                         | tration Da               |                    |                                                            |                      |                      |                                       |
|                                                                                                                                                                                                                                                                                                                                                                                  |                                     |               | La                                            | and acquired by                        | compulsory pr                                   | ocess                                                                                                |                          | Land ac<br>by agre |                                                            |                      |                      | ment to be made available             |
|                                                                                                                                                                                                                                                                                                                                                                                  | and<br>ected                        |               | Vesting                                       |                                        | ernment                                         | Date of                                                                                              |                          | Date               | for the sole purpose of enals its consideration and review |                      |                      |                                       |
|                                                                                                                                                                                                                                                                                                                                                                                  |                                     |               | date                                          | G.<br>Page                             | azette<br>Year                                  | recordir<br>Vesting                                                                                  | J                        | registration i     |                                                            |                      |                      | ning process under the                |
| RESE                                                                                                                                                                                                                                                                                                                                                                             | RVE No.1                            | 15            | 5/3/2012                                      | 483                                    | 2012 (G11                                       | )                                                                                                    |                          | _                  |                                                            |                      |                      | Environment Act 1987.                 |
|                                                                                                                                                                                                                                                                                                                                                                                  | RVE No.2                            |               | 6/2/2012                                      | 263                                    | 2012 (G7)                                       | ′ I                                                                                                  |                          | _                  | The de                                                     | ocume                | nt :                 | must not be used for any              |
|                                                                                                                                                                                                                                                                                                                                                                                  |                                     |               |                                               | Easen                                  | <u> </u>                                        | l<br>tion                                                                                            |                          |                    | լ ըւ                                                       |                      |                      | nich may breach any                   |
| Legend:                                                                                                                                                                                                                                                                                                                                                                          | A                                   | - Appurte     | nant Easeme                                   | ent E - Encumb                         | pering Easemer                                  | nt R - Encumb                                                                                        | pering Ease              | ement (Road)       |                                                            | -                    |                      | ement of compliance/                  |
| Fasement                                                                                                                                                                                                                                                                                                                                                                         | s marked (-)                        | are exist     | ting easemen                                  | ts.                                    |                                                 |                                                                                                      |                          |                    |                                                            |                      |                      | mption Statement                      |
| Easement                                                                                                                                                                                                                                                                                                                                                                         | ts marked (+<br>ts marked (*        | ) are crea    | ated upon recated when the                    | gistration of this<br>appropriated     | plan.<br>vesting date is r<br>vesting date is i | ecorded or tra                                                                                       | nsfer regis              | stered.            |                                                            | F                    | Rec                  | eived 🗸                               |
|                                                                                                                                                                                                                                                                                                                                                                                  | Easement                            | are ren       |                                               |                                        | Width                                           |                                                                                                      |                          |                    |                                                            |                      | Date: 20 / 11 / 2013 |                                       |
| Symbol                                                                                                                                                                                                                                                                                                                                                                           | Reference                           |               | Purpose                                       | ;                                      | (Metres)                                        | Orig                                                                                                 | III                      | Land Bene          | fited/in Favou                                             | -                    | RS                   | use only                              |
| -                                                                                                                                                                                                                                                                                                                                                                                | E-1                                 | 1             | NDITION IN                                    |                                        | 10.06                                           | CROWN                                                                                                |                          |                    | ROWN GRAN                                                  | T   F                |                      | N REGISTERED                          |
| GRANT VOL 8242 FOL 342<br>FOR WATER CHANNEL AND<br>DRAINAGE PURPOSES                                                                                                                                                                                                                                                                                                             |                                     |               |                                               | VOL 8242 I                             | FOL 342                                         | VOL 8                                                                                                | 242 FOL 342              | -                  | TIM                                                        | - · · · ·  - · · · · |                      |                                       |
|                                                                                                                                                                                                                                                                                                                                                                                  |                                     | RPOSES        |                                               |                                        |                                                 |                                                                                                      |                          | [                  | Date                                                       | e: 05 / 12 / 2013    |                      |                                       |
|                                                                                                                                                                                                                                                                                                                                                                                  |                                     |               |                                               |                                        |                                                 |                                                                                                      |                          |                    |                                                            |                      |                      | Assistant Registrar of Titles.        |
|                                                                                                                                                                                                                                                                                                                                                                                  |                                     |               |                                               |                                        |                                                 |                                                                                                      |                          |                    |                                                            |                      | M. Curtis            |                                       |
| RO                                                                                                                                                                                                                                                                                                                                                                               | ADS CO                              | RPOR          | ATION                                         | LICENSED                               | SURVEYOR (PI                                    | MIN 1 /                                                                                              | Oswald S                 | tansfield          |                                                            |                      |                      | Sheet 1 of 2 Sheets                   |
|                                                                                                                                                                                                                                                                                                                                                                                  |                                     |               |                                               | SIGNATUR                               |                                                 | Y SÍGNED                                                                                             |                          | DATE               | 1 1                                                        |                      |                      |                                       |
| cr                                                                                                                                                                                                                                                                                                                                                                               | \iir                                | PO            | La Trobe Street<br>Box 16084                  |                                        | orporation<br>P 22432 P                         |                                                                                                      | 7817                     | VEDE               | SION: 01                                                   |                      |                      |                                       |
| <b>2</b>  -                                                                                                                                                                                                                                                                                                                                                                      | Inpovation in                       | <b>→</b> T 61 | bourne Vic 8007<br>1 3 9993 7888<br>re.com.au | FILE NAME : 137                        | 913SV01.dwg                                     |                                                                                                      |                          |                    | EYORS RE                                                   | F.                   |                      | DATE / /<br>DUNCIL DELEGATE SIGNATURE |
| -                                                                                                                                                                                                                                                                                                                                                                                | Infrastructur                       |               |                                               | FILE LOCATION<br>LAYOUT NAME:          | F:\13\137913\DWG\                               | ST SAVED BY : stephen                                                                                | tully                    |                    | 913SV01                                                    | '' <del> </del>      |                      | Original sheet size A3                |
| <u> </u>                                                                                                                                                                                                                                                                                                                                                                         |                                     |               |                                               |                                        |                                                 |                                                                                                      |                          |                    |                                                            |                      |                      |                                       |

#### Plan Pursuant to Section 35 PS712949K Certification and Statement of Compliance of Acquisition Plans (Form 4)

PYRENEES

SUBDIVISION (PROCEDURES) REGULATIONS 2011

SPEAR Reference Number: S030348S

Plan Number: PS712949K

#### LAND DESCRIPTION

Lot 1 on Plan of Subdivision 712949K. PARENT TITLE Volume 08761 Folio 024 Created by instrument D461163 30/07/1969

#### DIAGRAM LOCATION

SEE PS712949K FOR FURTHER DETAILS AND BOUNDARIES