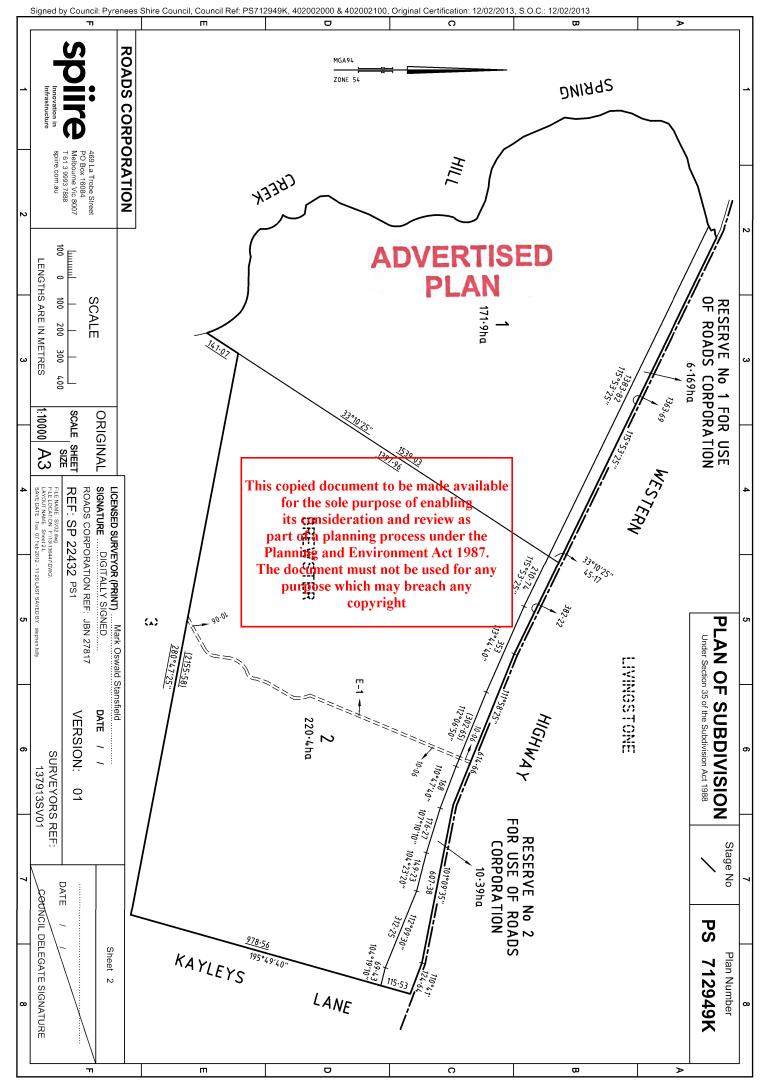

The document is invalid if this cover sheet is removed or altered.

|                                                                                                                                                                                                                                                                                                                                                                                  | PLAN OF SUBDIVIS                    |               |                                               |                                        | ))//OIO                                         | N.I.                                                                                                 | Stage                    | e No.              | LRS use                                                    | only                 |                      | Plan Number                           |
|----------------------------------------------------------------------------------------------------------------------------------------------------------------------------------------------------------------------------------------------------------------------------------------------------------------------------------------------------------------------------------|-------------------------------------|---------------|-----------------------------------------------|----------------------------------------|-------------------------------------------------|------------------------------------------------------------------------------------------------------|--------------------------|--------------------|------------------------------------------------------------|----------------------|----------------------|---------------------------------------|
|                                                                                                                                                                                                                                                                                                                                                                                  |                                     |               |                                               |                                        |                                                 |                                                                                                      | /                        | ·                  | EDITION                                                    | ON                   | 1                    | PS 712949K                            |
|                                                                                                                                                                                                                                                                                                                                                                                  |                                     | U             | nder Section                                  | 35 of the Suba                         | vision Act 1988                                 |                                                                                                      |                          |                    |                                                            |                      |                      |                                       |
| Location                                                                                                                                                                                                                                                                                                                                                                         | of Land                             |               |                                               |                                        |                                                 | Council Certification and Endorsement                                                                |                          |                    |                                                            |                      |                      |                                       |
| Parish:                                                                                                                                                                                                                                                                                                                                                                          | BREWST                              | ΞR            |                                               |                                        |                                                 | Council Name: SHIRE OF PYRENEES Ref:                                                                 |                          |                    |                                                            |                      |                      |                                       |
| Townshi                                                                                                                                                                                                                                                                                                                                                                          | •                                   |               |                                               |                                        |                                                 | A. This is a plan under Section 35 of the Subdivision Act 1988 which does not                        |                          |                    |                                                            |                      |                      |                                       |
| Section:<br>Crown P                                                                                                                                                                                                                                                                                                                                                              | в<br>ortion: —                      | _             |                                               |                                        |                                                 |                                                                                                      | ny additior              |                    | oi the Subdivi                                             | ISION ACI            | 1900                 | s which does not                      |
|                                                                                                                                                                                                                                                                                                                                                                                  | llotments:                          |               |                                               |                                        |                                                 | B. This plan is exempt from Part 3 of the Subdivision Act 1988.                                      |                          |                    |                                                            |                      |                      |                                       |
| Title Ref                                                                                                                                                                                                                                                                                                                                                                        | Title References: VOL 8242 FOL 342, |               |                                               |                                        |                                                 | C. This is a plan under Section 35 of the Subdivision Act 1988 which creates (an) additional lot(s). |                          |                    |                                                            |                      |                      |                                       |
| VOL 8790 FOL 959 & VOL 9672 FOL 603<br>Last Plan Reference: TP 785125K & TP 279986B                                                                                                                                                                                                                                                                                              |                                     |               |                                               |                                        | , ,                                             | `                                                                                                    | ,                        | the Subdivisio     | n Act 198                                                  | /<br>38.             |                      |                                       |
| Lasi Fiai                                                                                                                                                                                                                                                                                                                                                                        | ii Kelelelik                        | Je. IP        | 700123K &                                     | IF 2/9900D                             |                                                 | E. It is certi                                                                                       | ified under              | section 11(7       | ) of the Subain                                            | vision Act           | 198                  | 8.                                    |
| Postal A                                                                                                                                                                                                                                                                                                                                                                         |                                     |               |                                               | ERN HIGHW                              | AY,                                             | F. Date of                                                                                           | original cei             | rtification und    | er section 6                                               | / /                  | ,                    |                                       |
|                                                                                                                                                                                                                                                                                                                                                                                  | o-ordinate:                         |               | /ALLA, VIC.<br>E 722                          |                                        |                                                 | G. This is a                                                                                         | a statemen               | nt of complian     | ce under sect                                              | ion 21 of            | the S                | Subdivision Act 1988.                 |
| (Of approx.                                                                                                                                                                                                                                                                                                                                                                      | centre of plan)                     |               | N 5851                                        | 600 Zor                                | ne: 54                                          | Council                                                                                              | delegate                 |                    |                                                            |                      |                      |                                       |
|                                                                                                                                                                                                                                                                                                                                                                                  | Vesti                               | ng of R       | oads or Re                                    | serves                                 |                                                 | Council :<br>Date                                                                                    |                          |                    |                                                            |                      |                      |                                       |
| appropria                                                                                                                                                                                                                                                                                                                                                                        | ate vesting dat                     | e is record   | ded or transfer i                             | son named when<br>egistered. Only r    |                                                 | Re-certij                                                                                            | fjæd under               | section 11(7)      | of the Subdiv                                              | rision Act           | 1988                 | 3.                                    |
|                                                                                                                                                                                                                                                                                                                                                                                  | rves marked ti<br>dentifier         | hus (%) ve    |                                               | ation of this plan.<br>ncil/Body/Perso | on .                                            |                                                                                                      | delegate                 |                    |                                                            |                      |                      |                                       |
|                                                                                                                                                                                                                                                                                                                                                                                  | RVES No. 1                          | & 2           |                                               | S CORPORAT                             |                                                 | Council :<br>Date                                                                                    | seai<br>/ /              |                    |                                                            |                      |                      |                                       |
|                                                                                                                                                                                                                                                                                                                                                                                  |                                     |               |                                               |                                        |                                                 | Notat                                                                                                | ione                     |                    |                                                            |                      |                      |                                       |
| Donth Lin                                                                                                                                                                                                                                                                                                                                                                        | nitation: D(                        | DES NOT       | r addi V                                      |                                        |                                                 | This                                                                                                 |                          | taged subdivi      | sion                                                       |                      |                      |                                       |
| Deptil Lir                                                                                                                                                                                                                                                                                                                                                                       | nitation: D0                        | JES NO 1      | I APPLT                                       |                                        |                                                 |                                                                                                      |                          | nit No. —          |                                                            |                      |                      |                                       |
| Land to be                                                                                                                                                                                                                                                                                                                                                                       | e acquired b                        | y agreem      | nent: NIL                                     |                                        | II                                              | IIS IS A SPEAR<br>ND BEING SUE                                                                       |                          | S ENCLOSED         | WITHIN THICK                                               | CONTIN               | UOU                  | SLINES                                |
| Land acqu                                                                                                                                                                                                                                                                                                                                                                        | uired by com                        | npulsory p    | process: RES                                  | ERVES No.1 &                           | 2 UN                                            | IDERLINED DI                                                                                         | MENSIONS                 | SHOWN THU          | S <u>978·56</u> ARE                                        | NOT THE              | RES                  | SULT OF THIS SURVEY                   |
| All the land is to be acquired free from all encumbrances other than any easement specified on this plan  AREA OF LOTS 1 AND 2 HAVE BEEN OBTAINED BY DEDUCTION FROM TITLE  Survey: This plan is based on survey and is compiled from Roads Corporation SP 22432 & SP 22434B  This survey has been connected to permanent marks no(s) 2, 23 & 34  in Proclaimed Survey Area no. — |                                     |               |                                               |                                        |                                                 |                                                                                                      | ion SP 22432 & SP 22434B |                    |                                                            |                      |                      |                                       |
|                                                                                                                                                                                                                                                                                                                                                                                  |                                     | _             |                                               | Vesting                                | Dates & Trai                                    | nsfer Regist                                                                                         | tration Da               |                    |                                                            |                      |                      |                                       |
|                                                                                                                                                                                                                                                                                                                                                                                  |                                     |               | La                                            | and acquired by                        | compulsory pr                                   | ocess                                                                                                |                          | Land ac<br>by agre |                                                            |                      |                      | ment to be made available             |
|                                                                                                                                                                                                                                                                                                                                                                                  | and<br>ected                        |               | Vesting                                       |                                        | ernment                                         | Date of                                                                                              |                          | Date               | for the sole purpose of enals its consideration and review |                      |                      |                                       |
|                                                                                                                                                                                                                                                                                                                                                                                  |                                     |               | date                                          | G.<br>Page                             | azette<br>Year                                  | recordir<br>Vesting                                                                                  | J                        | registration i     |                                                            |                      |                      | ning process under the                |
| RESE                                                                                                                                                                                                                                                                                                                                                                             | RVE No.1                            | 15            | 5/3/2012                                      | 483                                    | 2012 (G11                                       | )                                                                                                    |                          | _                  |                                                            |                      |                      | Environment Act 1987.                 |
|                                                                                                                                                                                                                                                                                                                                                                                  | RVE No.2                            |               | 6/2/2012                                      | 263                                    | 2012 (G7)                                       | ′ I                                                                                                  |                          | _                  | The de                                                     | ocume                | nt :                 | must not be used for any              |
|                                                                                                                                                                                                                                                                                                                                                                                  |                                     |               |                                               | Easen                                  | <u> </u>                                        | l<br>tion                                                                                            |                          |                    | լ ըւ                                                       |                      |                      | nich may breach any                   |
| Legend:                                                                                                                                                                                                                                                                                                                                                                          | A                                   | - Appurte     | nant Easeme                                   | ent E - Encumb                         | pering Easemer                                  | nt R - Encumb                                                                                        | pering Ease              | ement (Road)       |                                                            | -                    |                      | ement of compliance/                  |
| Fasement                                                                                                                                                                                                                                                                                                                                                                         | s marked (-)                        | are exist     | ting easemen                                  | ts.                                    |                                                 |                                                                                                      |                          |                    |                                                            |                      |                      | mption Statement                      |
| Easement                                                                                                                                                                                                                                                                                                                                                                         | ts marked (+<br>ts marked (*        | ) are crea    | ated upon recated when the                    | gistration of this<br>appropriated     | plan.<br>vesting date is r<br>vesting date is i | ecorded or tra                                                                                       | nsfer regis              | stered.            |                                                            | F                    | Rec                  | eived 🗸                               |
|                                                                                                                                                                                                                                                                                                                                                                                  | Easement                            | are ren       |                                               |                                        | Width                                           |                                                                                                      |                          |                    |                                                            |                      | Date: 20 / 11 / 2013 |                                       |
| Symbol                                                                                                                                                                                                                                                                                                                                                                           | Reference                           |               | Purpose                                       | ;                                      | (Metres)                                        | Orig                                                                                                 | III                      | Land Bene          | fited/in Favou                                             | -                    | RS                   | use only                              |
| -                                                                                                                                                                                                                                                                                                                                                                                | E-1                                 | 1             | NDITION IN                                    |                                        | 10.06                                           | CROWN                                                                                                |                          |                    | ROWN GRAN                                                  | T   F                |                      | N REGISTERED                          |
| GRANT VOL 8242 FOL 342<br>FOR WATER CHANNEL AND<br>DRAINAGE PURPOSES                                                                                                                                                                                                                                                                                                             |                                     |               |                                               | VOL 8242 I                             | FOL 342                                         | VOL 8                                                                                                | 242 FOL 342              | -                  | TIM                                                        | - · · · ·  - · · · · |                      |                                       |
|                                                                                                                                                                                                                                                                                                                                                                                  |                                     | RPOSES        |                                               |                                        |                                                 |                                                                                                      |                          | [                  | Date                                                       | e: 05 / 12 / 2013    |                      |                                       |
|                                                                                                                                                                                                                                                                                                                                                                                  |                                     |               |                                               |                                        |                                                 |                                                                                                      |                          |                    |                                                            |                      |                      | Assistant Registrar of Titles.        |
|                                                                                                                                                                                                                                                                                                                                                                                  |                                     |               |                                               |                                        |                                                 |                                                                                                      |                          |                    |                                                            |                      | M. Curtis            |                                       |
| RO                                                                                                                                                                                                                                                                                                                                                                               | ADS CO                              | RPOR          | ATION                                         | LICENSED                               | SURVEYOR (PI                                    | MIN 1 /                                                                                              | Oswald S                 | tansfield          |                                                            |                      |                      | Sheet 1 of 2 Sheets                   |
|                                                                                                                                                                                                                                                                                                                                                                                  |                                     |               |                                               | SIGNATUR                               |                                                 | Y SÍGNED                                                                                             |                          | DATE               | 1 1                                                        |                      |                      |                                       |
| cr                                                                                                                                                                                                                                                                                                                                                                               | \iir                                | PO            | La Trobe Street<br>Box 16084                  |                                        | orporation<br>P 22432 P                         |                                                                                                      | 7817                     | VEDE               | SION: 01                                                   |                      |                      |                                       |
| <b>2</b>  -                                                                                                                                                                                                                                                                                                                                                                      | Inpovation in                       | <b>→</b> T 61 | bourne Vic 8007<br>1 3 9993 7888<br>re.com.au | FILE NAME : 137                        | 913SV01.dwg                                     |                                                                                                      |                          |                    | EYORS RE                                                   | F.                   |                      | DATE / /<br>DUNCIL DELEGATE SIGNATURE |
| -                                                                                                                                                                                                                                                                                                                                                                                | Infrastructur                       |               |                                               | FILE LOCATION<br>LAYOUT NAME:          | F:\13\137913\DWG\                               | ST SAVED BY : stephen                                                                                | tully                    |                    | 913SV01                                                    | '' <del> </del>      |                      | Original sheet size A3                |
| <u> </u>                                                                                                                                                                                                                                                                                                                                                                         |                                     |               |                                               |                                        |                                                 |                                                                                                      |                          |                    |                                                            |                      |                      |                                       |

#### Plan Pursuant to Section 35 PS712949K Certification and Statement of Compliance of Acquisition Plans (Form 4)

PYRENEES

SUBDIVISION (PROCEDURES) REGULATIONS 2011

SPEAR Reference Number: S030348S

Plan Number: PS712949K

#### LAND DESCRIPTION

Lot 1 on Plan of Subdivision 712949K. PARENT TITLE Volume 08761 Folio 024 Created by instrument D461163 30/07/1969

#### DIAGRAM LOCATION

SEE PS712949K FOR FURTHER DETAILS AND BOUNDARIES